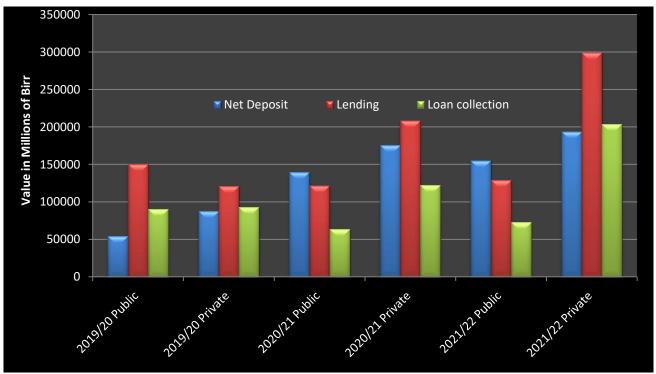

Outstanding | Credit    |             |           |           |             |        |             |       |

### 4.3.2 New Lending Activities

In 2021/22 banks disbursed Birr 427.9 billion in fresh loans which was 29.9 percent higher than a year ago (Table 4.10). Of the total new loans, about 56.6 percent was provided by private banks and 43.4 percent by the two state owned banks (i.e. CBE and DBE) (Table 4.11).

About 31.9 percent of the loans went to finance international trade followed by domestic trade (14.3percent), industry (12.2 percent), 'mines, power and water resource' (9.5)percent), personal (8.4percent), housing and construction (7.9)percent), transport communication (6.7percent) and agriculture (5 percent). The remaining balance went to other economic sectors (Table 4.12).



Fig.IV.7: Development in Net Deposit, Lending and Loan Collection of the Banking System

**Source:** Commercial Banks and DBE

| Table 4.11: Percentage Share o     | of Loans and Ad   |         | enders |         | 0001/00 |       |       |                  |                        |
|------------------------------------|-------------------|---------|--------|---------|---------|-------|-------|------------------|------------------------|
|                                    | D*                | 2020/21 | 0/6*   | D*      | 2021/22 | 0/0*  |       |                  |                        |
| Lenders                            |                   | C*<br>B | O/S*   | יע<br>D | C*<br>E | O/S*  | D/A   | entage ch<br>E/B | ange<br>F/C            |
| A.State Owned Banks                |