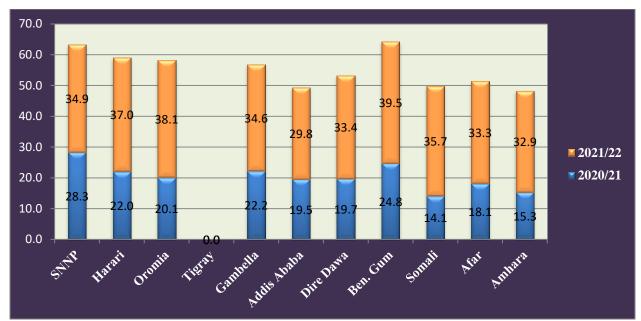

Regions<br>Average       | 20.4         | 23.8                                 | 16.7         | 34.9         | 41.1                                 | 27.4         |                  |                                                  |                       |  |  |
| Standard deviation       | 4.2          | 5.0                                  | 4.5          | 2.8          | 3.4                                  | 4.3          |                  |                                                  |                       |  |  |
| Coefficient of variation | 0.2          | 0.2                                  | 0.3          | 0.1          | 0.1                                  | 0.2          |                  |                                                  |                       |  |  |



Fig.3.3: Variation in Regional Annual Average Headline Inflation

Sources: CSA and NBE's staff computation

The regional simple average food & non-alcoholic beverages inflation scaled up to 41.1 percent in 2021/22 from 23.8 percent last year. Food & non-alcoholic beverages inflation in SNNP, Benishanlgul-Gumuz, Somali, Oromia, Harari, Gambela and Afar was higher than the regional simple average.

The highest food & non-alcoholic beverages inflation was registered in SNNP (44.9 percent) and the lowest in Amhara (35.9 percent), depicting a 9.0 percentage point margin among the regions (Table 3.5).



Fig.3.4: Variation in Regional Annual Average Food & Non-alcoholic Beverages Inflation

Sources: CSA and NBE's staff computation

During 2021/22, simple average regional non-food inflation inc