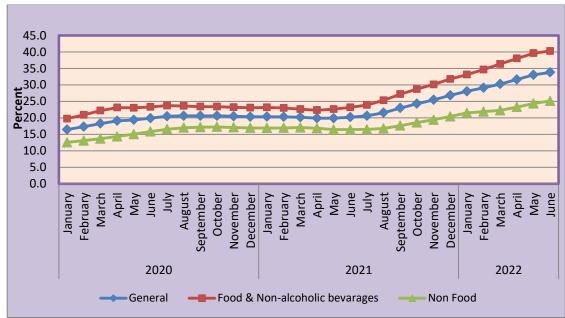

-----------------------------------------------|
| Items                                | Weight | A       | В       | В-А                           | C                                                          |
| General                              | 100    | 20.2    | 33.8    | 13.6                          | 13.6                                                       |
| Food &Non-<br>alcoholic<br>beverages | 54     | 23.2    | 40.3    | 17.1                          | 9.2                                                        |
| Non-Food                             | 46     | 16.4    | 25.2    | 8.7                           | 4.0                                                        |

Source: CSA and NBE Staff Computation

Fig.3.1: Developments in Average National Inflation Rates



**Table 3.2: Annual Inflation Rates (in %)** 

|                                      |        | 2020/21 | 2021/22 | Change (in<br>%age<br>Points) | Contribution to Change in<br>Headline Inflation( %age<br>points) |
|--------------------------------------|--------|---------|---------|-------------------------------|------------------------------------------------------------------|
| Items                                | Weight | A       | В       | B-A                           | С                                                                |
| General                              | 100    | 24.6    | 34.0    | 9.4                           | 9.4                                                              |
| Food &Non-<br>alcoholic<br>beverages | 54     | 28.9    | 38.1    | 9.1