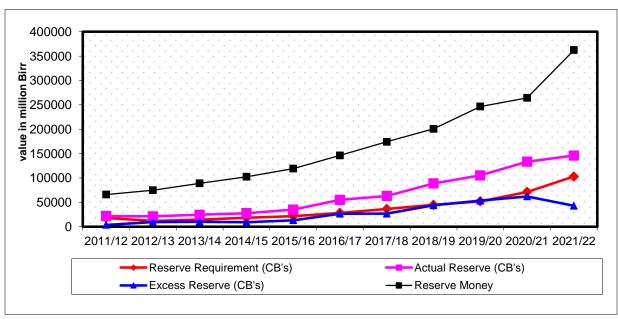

|         |
| Currency to Narrow Money                          | 30.25     | 30.25     | 30.55      | 29.49     | 1.56    | 0.00       | -7.67     | -3.48   |
| Currency to Broad Money<br>Narrow Money to Broad  | 10.51     | 10.51     | 9.91       | 10.11     | 1.30    | 0.00       | -8.55     | 1.99    |
| Money<br>Quasi Money to Broad                     | 34.75     | 34.75     | 32.44      | 34.28     | -0.25   | 0.00       | -0.96     | 5.67    |
| Money                                             | 65.25     | 65.25     | 67.56      | 65.72     | 0.14    | 0.00       | 0.51      | -2.72   |
| M2/GDP Ratio*                                     | 0.33      | 0.31      | 0.33       | 0.29      | -2.94   | -6.06      | 12.90     | -11.18  |

Source: NBE

Fig.IV.3: Reserve Money



Source: NBE

29 | Annual Report 2021/22

#### **4.2. Developments in Interest Rate**

In 2021/22, both the minimum and maximum saving deposit interest rates remained unchanged at 7.0 and 9.0 percent, respectively. Similarly, the average saving deposit and weighted average demand deposit rates stood constant at 8.0 and 0.04 percent, respectively while weighted average time deposit rate slightly declined to 7.70

percent from 7.80 percent a year earlier. Simple average lending interest rate was 14.25 percent.

Accordingly, both deposit and lending real interest rates remained negative given 34.0 percent headline inflation at the end of 2021/22 (Table 4.4).

**Table 4.4: Interest Rate Structure of Commercial Banks** 

(In percent per annum)

| Rates                                   | 2015/