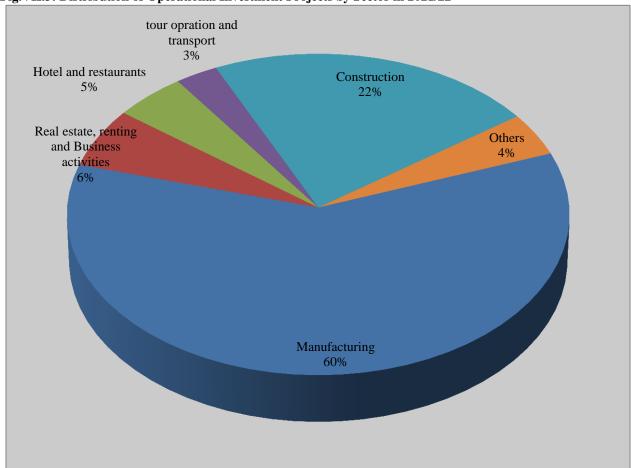

#### Ethiopia: Macroeconomic and Social Indicators

| Company   Comp                                                                                                                                                                                                                                                                                                                                                                                                                                                                                                                                                                                                                                                                                                                                                                                                                                                                                                                                                                                                                                                                                                                                                                                                   | 1 20            | 1         | i         |           | 1        | V21    | 20/21  | 2020/21 | 2020/2       | 202    | 20   | 2             | 20        | 2019/20        | 201 |               | 18/19     | 2018/19       | 20     |        | 18         | 2017/18  | 2   | 16/17     | 2016/17 |      | 015/16      | 2015/ |      | 2014/15   |   | 2013/14     | 3       | 2012/13 | 2011/12   | 10/11       |   | 2009/10  | 2008/09   | 2007/08          | 2    | 2006/07    | 2005/06    | 25    | 2004/05     | 20            | 2003/04    | 26                                               | 2002/03                 |       | 2001/02   |       | 2000/01        |     | 1999/00      | 1   |                             |                                         |           |
|--------------------------------------------------------------------------------------------------------------------------------------------------------------------------------------------------------------------------------------------------------------------------------------------------------------------------------------------------------------------------------------------------------------------------------------------------------------------------------------------------------------------------------------------------------------------------------------------------------------------------------------------------------------------------------------------------------------------------------------------------------------------------------------------------------------------------------------------------------------------------------------------------------------------------------------------------------------------------------------------------------------------------------------------------------------------------------------------------------------------------------------------------------------------------------------------------------------------------------------------------------------------------------------------------------------------------------------------------------------------------------------------------------------------------------------------------------------------------------------------------------------------------------------------------------------------------------------------------------------------------------------------------------------------------------------------------------------------------------------------------------------------------------------------------------------------------------------------------------------------------------------------------------------------------------------------------------------------------------------------------------------------------------------------------------------------------------------------------------------------------------------------------------------------------------------------------------------------------------------------------------------------------------------------------------------------------------------------------------------------------------------------------------------------------------------------------------------------------------------------------------------------------------------------------------------------------------------------------------------------------------------------------------------------------------------------------------------------------------------------------------------------------------------------------------------------------------------------------------------------------------------------------------------------------------------------------------------------------------------------------------------------------------------------------------------------------------------------------------------------------------------------------------------------------------------------------------------------------------------------------------------------------------------------------------------------------------|-----------------|-----------|-----------|-----------|----------|--------|--------|---------|--------------|--------|------|---------------|-----------|----------------|-----|---------------|-----------|---------------|--------|--------|------------|----------|-----|-----------|---------|------|-------------|-------|------|-----------|---|-------------|---------|---------|-----------|-------------|---|----------|-----------|------------------|------|------------|------------|-------|-------------|---------------|------------|--------------------------------------------------|-------------------------|-------|-----------|-------|----------------|-----|--------------|-----|-----------------------------|-----------------------------------------|-----------|
| Continue No.   Continue   Conti                                                                                                                                                                                                                                                                                                                                                                                                                                                                                                                                                                                                                                                                                                                                                                                                                                                                                                                                                                                                                                                                                                                                                                                                   | (2013)          | (2013)    | (2013)    | (2013)    | (2013)   | (2013) | (2013) |         |              | Т      | Т    | , —           | (2012)    | (2012)         | Т   | 1)            | (2011)    | (2            | Т      | , 7    | (2010)     | (2       |     | 009)      | (2009)  |      | 2008)       | (2008 |      | (2007)    |   | (2006)      | ,       | (2005)  | (2004)    | 003)        |   | (2002)   | (2001)    | (2000)           | -    | (1999)     | (1998)     | (     | (1997)      | - (           | (1996)     | (1                                               | (1995)                  |       | (1994)    |       | (1993)         |     | (1992)       | -   | licators                    | Indic                                   |           |
| Manual Anti-Anti-Anti-Anti-Anti-Anti-Anti-Anti-                                                                                                                                                                                                                                                                                                                                                                                                                                                                                                                                                                                                                                                                                                                                                                                                                                                                                                                                                                                                                                                                                                                                                                                                                                                                                                                                                                                                                                                                                                                                                                                                                                                                                                                                                                                                                                                                                                                                                                                                                                                                                                                                                                                                                                                                                                                                                                                                                                                                                                                                                                                                                                                                                                                                                                                                                                                                                                                                                                                                                                                                                                                                                                                                                                                                                |                 |           |           |           |          |        |        |         |              | I      |      | $\Box$        |           |                |     |               |           |               | I      |        |            |          |     |           |         |      |             |       |      |           |   |             |         |         |           |             |   |          |           |                  |      |            |            |       |             | $\equiv$      |            |                                                  |                         |       |           |       |                |     |              |     |                             |                                         |           |
| Appendiscript of the Company of th                                                                                                                                                                                                                                                                                                                                                                                                                                                                                                                                                                                                                                                                                                                                                                                                                                                                                                                                                                                                                                                                                                                                                                                                   | 1.14 million    |           |           |           |          |        | 1.14   |         | ـــــ        |        |      |               |           |                |     |               |           | 1.1           |        |        |            | 1.       |     |           |         |      |             | 1.14  |      |           |   |             |         |         |           |             | _ |          |           |                  |      |            |            |       |             | $\vdash$      |            | 1.                                               |                         |       |           |       |                |     |              | 1   |                             |                                         |           |
| Progress   Control   Con                                                                                                                                                                                                                                                                                                                                                                                                                                                                                                                                                                                                                                                                                                                                                                                                                                                                                                                                                                                                                                                                                                                                                                                                   | 14.41           | 14.41     | 14.41     | 14.4      | 14.      |        |        |         | ₩            |        |      |               |           |                |     |               |           |               |        |        |            |          |     |           |         |      |             |       |      |           |   |             |         |         |           | 40.00       |   |          | 40.0      | 45.0             | 2.00 | 40.0       | 45.0       | _     | 40.0        | -             | 45.0       |                                                  | 45.0                    | 2.0   | 40.       | 2.0   | 40.0           | U   | 40.0         | _   |                             |                                         |           |
| Second Column                                                                                                                                                                                                                                                                                                                                                                                                                                                                                                                                                                                                                                                                                                                                                                                                                                                                                                                                                                                                                                                                                                                                                                                                                                                                                                                                                                                                                                                                                                                                                                                                                                                                                                                                                                                                                                                                                                                                                                                                                                                                                                                                                                                                                                                                                                                                                                                                                                                                                                                                                                                                                                                                                                                                                                                                                                                                                                                                                                                                                                                                                                                                                                                                                                                                                                                  | 5               |           | 5         |           |          |        |        |         | ـــــ        | 7.7    | 7.7  | 7.7           | 7.7       |                |     |               |           |               |        |        |            |          |     |           |         |      |             |       |      |           |   |             |         |         |           |             |   |          |           |                  |      |            |            |       |             | —             | 3.0        |                                                  | 3.0                     |       |           |       |                |     |              | _   |                             |                                         |           |
| Professor   Prof                                                                                                                                                                                                                                                                                                                                                                                                                                                                                                                                                                                                                                                                                                                                                                                                                                                                                                                                                                                                                                                                                                                                                                                                   | 115             | 115       | 115       | 115       |          |        |        |         | +-           | 12     | /12  | 112           | 112       |                | 9   | 109           | 10        | -             | 6      | 106    | 10         |          | .00 | 104.00    | 10      | 00   | 101.00      |       | .00  | 96.00     | 4 | 118.61      | 115.76  | - 11    | 112.94    | 110.14      |   | 107.4    | 104.7     | 102.1            | 9.6  | 99.6       | 101.2      | +     | 99.7        | -             | 95.8       |                                                  | 93.2                    | 0.7   | 90.       | 6.1   | 88.1           | 6   | 85.6         |     | n per sq.km )*              |                                         |           |
| March Parker No. 10                                                                                                                                                                                                                                                                                                                                                                                                                                                                                                                                                                                                                                                                                                                                                                                                                                                                                                                                                                                                                                                                                                                                                                                                                                                                                                                                                                                                                                                                                                                                                                                                                                                                                                                                                                                                                                                                                                                                                                                                                                                                                                                                                                                                                                                                                                                                                                                                                                                                                                                                                                                                                                                                                                                                                                                                                                                                                                                                                                                                                                                                                                                                                                                                                                                                                                            | 101.9           | 101.9     | 101.9     | 101       | 10       |        |        |         | <del></del>  | 75     | 175  | 19.75         | 99.75     |                | 6   | 97.6          | 97        |               | 5.5    | 95.5   | 96         |          | 334 | 93        |         | 12   | 91.2        |       | 19 1 | 89 1      | 0 | 87.0        | 84.8    |         | 82.7      | 80.7        | 9 | 7:       | 76.9      | 74.9             | 10   | 74.0       | 73.1       | _     | 71.5        | $\overline{}$ | 69.8       |                                                  | 68.1                    | 6.4   | 66        | 4.6   | 64.6           | 7   | 62.7         | _   | ns (Mid-Year nonulation)    | nulation total in millions              | Social Ir |
| Marie   Mari                                                                                                                                                                                                                                                                                                                                                                                                                                                                                                                                                                                                                                                                                                                                                                                                                                                                                                                                                                                                                                                                                                                                                                                                   | 22.8            | 22.8      | 22.8      | 22.       | 2'       |        |        |         | _            | 2.8    | 22.8 | 22.8          | 22.8      |                | .8  | 22.8          | - 27      |               |        |        |            |          | 0.3 | 20.3      |         |      |             |       | 9.5  | 19.5      | ) | 19.0        | 18.6    |         |           | 16.10       |   | 16.3     | 16.14     | 17               | 45   | 16.45      | 16.21      | ,     | 15.97       | $\overline{}$ | 15.8       |                                                  | 15.5                    | .33   | 15.3      | 5.1   | 15.1           |     |              |     | %)                          | w Urban Poulation, in %                 |           |
| Mary   1.50   1.50   1.50   1.50   1.50   1.50   1.50   1.50   1.50   1.50   1.50   1.50   1.50   1.50   1.50   1.50   1.50   1.50   1.50   1.50   1.50   1.50   1.50   1.50   1.50   1.50   1.50   1.50   1.50   1.50   1.50   1.50   1.50   1.50   1.50   1.50   1.50   1.50   1.50   1.50   1.50   1.50   1.50   1.50   1.50   1.50   1.50   1.50   1.50   1.50   1.50   1.50   1.50   1.50   1.50   1.50   1.50   1.50   1.50   1.50   1.50   1.50   1.50   1.50   1.50   1.50   1.50   1.50   1.50   1.50   1.50   1.50   1.50   1.50   1.50   1.50   1.50   1.50   1.50   1.50   1.50   1.50   1.50   1.50   1.50   1.50   1.50   1.50   1.50   1.50   1.50   1.50   1.50   1.50   1.50   1.50   1.50   1.50   1.50   1.50   1.50   1.50   1.50   1.50   1.50   1.50   1.50   1.50   1.50   1.50   1.50   1.50   1.50   1.50   1.50   1.50   1.50   1.50   1.50   1.50   1.50   1.50   1.50   1.50   1.50   1.50   1.50   1.50   1.50   1.50   1.50   1.50   1.50   1.50   1.50   1.50   1.50   1.50   1.50   1.50   1.50   1.50   1.50   1.50   1.50   1.50   1.50   1.50   1.50   1.50   1.50   1.50   1.50   1.50   1.50   1.50   1.50   1.50   1.50   1.50   1.50   1.50   1.50   1.50   1.50   1.50   1.50   1.50   1.50   1.50   1.50   1.50   1.50   1.50   1.50   1.50   1.50   1.50   1.50   1.50   1.50   1.50   1.50   1.50   1.50   1.50   1.50   1.50   1.50   1.50   1.50   1.50   1.50   1.50   1.50   1.50   1.50   1.50   1.50   1.50   1.50   1.50   1.50   1.50   1.50   1.50   1.50   1.50   1.50   1.50   1.50   1.50   1.50   1.50   1.50   1.50   1.50   1.50   1.50   1.50   1.50   1.50   1.50   1.50   1.50   1.50   1.50   1.50   1.50   1.50   1.50   1.50   1.50   1.50   1.50   1.50   1.50   1.50   1.50   1.50   1.50   1.50   1.50   1.50   1.50   1.50   1.50   1.50   1.50   1.50   1.50   1.50   1.50   1.50   1.50   1.50   1.50   1.50   1.50   1.50   1.50   1.50   1.50   1.50   1.50   1.50   1.50   1.50   1.50   1.50   1.50   1.50   1.50   1.50   1.50   1.50   1.50   1.50   1.50   1.50   1.50   1.50   1.50   1.50   1.50   1.50   1.50   1.50   1.50   1.50   1.50                                                                                                                                                                                                                                                                                                                                                                                                                                                                                                                                                                                                                                                                                                                                                                                                                                                                                                                                                                                                                                                                                                                                                                                                      |                 |           |           |           |          |        |        |         |              | 工      |      |               |           |                |     |               |           |               | ᆂ      |        |            |          |     |           |         |      |             |       |      |           |   |             |         |         |           |             |   |          |           |                  |      |            |            |       |             |               |            |                                                  |                         |       |           |       |                |     |              |     | (In Millions)               | orking Age Population ( I               |           |
| Part                                                                                                                                                                                                                                                                                                                                                                                                                                                                                                                                                                                                                                                                                                                                                                                                                                                                                                                                                                                                                                                                                                                                                                                                                                                                                                                                                                                                                                                                                                                                                                                                                                                                                                                                                                                                                                                                                                                                                                                                                                                                                                                                                                                                                                                                                                                                                                                                                                                                                                                                                                                                                                                                                                                                                                                                                                                                                                                                                                                                                                                                                                                                                                                                                                                                                                                           | 15.01           | 15.01     | 15.01     | 15.0      | 15.      |        |        |         |              | 03     | 1.03 | 4.03          | 14.03     | 1              | 3   | 13.13         | 13.1      | 1             | 12     | 12     | 1          |          | 2.8 | 12.8      |         | 2    | 12.2        |       | 1.6  | 11.6      | ı | 11.1        | 10.5    |         | 10.0      | 9.43        |   | 8.9      | 8.4       | 8.0              | 7.6  | 7.6        | 7.6        | ŝ     | 6.95        | 1             | 7          |                                                  | 6.5                     | 6.4   | 6.        | 5.1   | 6.1            | 6   | 5.6          |     |                             | Urban                                   |           |
| Marchenson                                                                                                                                                                                                                                                                                                                                                                                                                                                                                                                                                                                                                                                                                                                                                                                                                                                                                                                                                                                                                                                                                                                                                                                                                                                                                                                                                                                                                                                                                                                                                                                                                                                                                                                                                                                                                                                                                                                                                                                                                                                                                                                                                                                                                                                                                                                                                                                                                                                                                                                                                                                                                                                                                                                                                                                                                                                                                                                                                                                                                                                                                                                                                                                                                                                                                                                     | 45.8            | 45.8      | 45.8      | 45.)      | 4        |        |        |         |              | 28     | 1.28 | 4.28          | 44.28     | - 4            | 16  | 43.06         | 43./      | i T           | 42     | 42     | - 4        |          | 0.8 | 40.8      |         | .7   | 39.7        |       | 8.7  | 38.7      | 7 | 37.7        | 36.8    |         | 35.8      | 34.83       |   | 33.8     | 33.0      | 31.3             | 2.9  | 32.9       | 33.2       | š     | 32.6        |               | 31.4       |                                                  | 30.54                   | 9.8   | 29.       | 3.8   | 28.8           | 0   | 28.00        |     |                             | Rural                                   |           |
| Description   1.5   1.5   1.5   1.5   1.5   1.5   1.5   1.5   1.5   1.5   1.5   1.5   1.5   1.5   1.5   1.5   1.5   1.5   1.5   1.5   1.5   1.5   1.5   1.5   1.5   1.5   1.5   1.5   1.5   1.5   1.5   1.5   1.5   1.5   1.5   1.5   1.5   1.5   1.5   1.5   1.5   1.5   1.5   1.5   1.5   1.5   1.5   1.5   1.5   1.5   1.5   1.5   1.5   1.5   1.5   1.5   1.5   1.5   1.5   1.5   1.5   1.5   1.5   1.5   1.5   1.5   1.5   1.5   1.5   1.5   1.5   1.5   1.5   1.5   1.5   1.5   1.5   1.5   1.5   1.5   1.5   1.5   1.5   1.5   1.5   1.5   1.5   1.5   1.5   1.5   1.5   1.5   1.5   1.5   1.5   1.5   1.5   1.5   1.5   1.5   1.5   1.5   1.5   1.5   1.5   1.5   1.5   1.5   1.5   1.5   1.5   1.5   1.5   1.5   1.5   1.5   1.5   1.5   1.5   1.5   1.5   1.5   1.5   1.5   1.5   1.5   1.5   1.5   1.5   1.5   1.5   1.5   1.5   1.5   1.5   1.5   1.5   1.5   1.5   1.5   1.5   1.5   1.5   1.5   1.5   1.5   1.5   1.5   1.5   1.5   1.5   1.5   1.5   1.5   1.5   1.5   1.5   1.5   1.5   1.5   1.5   1.5   1.5   1.5   1.5   1.5   1.5   1.5   1.5   1.5   1.5   1.5   1.5   1.5   1.5   1.5   1.5   1.5   1.5   1.5   1.5   1.5   1.5   1.5   1.5   1.5   1.5   1.5   1.5   1.5   1.5   1.5   1.5   1.5   1.5   1.5   1.5   1.5   1.5   1.5   1.5   1.5   1.5   1.5   1.5   1.5   1.5   1.5   1.5   1.5   1.5   1.5   1.5   1.5   1.5   1.5   1.5   1.5   1.5   1.5   1.5   1.5   1.5   1.5   1.5   1.5   1.5   1.5   1.5   1.5   1.5   1.5   1.5   1.5   1.5   1.5   1.5   1.5   1.5   1.5   1.5   1.5   1.5   1.5   1.5   1.5   1.5   1.5   1.5   1.5   1.5   1.5   1.5   1.5   1.5   1.5   1.5   1.5   1.5   1.5   1.5   1.5   1.5   1.5   1.5   1.5   1.5   1.5   1.5   1.5   1.5   1.5   1.5   1.5   1.5   1.5   1.5   1.5   1.5   1.5   1.5   1.5   1.5   1.5   1.5   1.5   1.5   1.5   1.5   1.5   1.5   1.5   1.5   1.5   1.5   1.5   1.5   1.5   1.5   1.5   1.5   1.5   1.5   1.5   1.5   1.5   1.5   1.5   1.5   1.5   1.5   1.5   1.5   1.5   1.5   1.5   1.5   1.5   1.5   1.5   1.5   1.5   1.5   1.5   1.5   1.5   1.5   1.5   1.5   1.5   1.5   1.5   1.5   1.5   1.5   1.5   1.5   1.5   1.                                                                                                                                                                                                                                                                                                                                                                                                                                                                                                                                                                                                                                                                                                                                                                                                                                                                                                                                                                                                                                                                                                                                                                                                   | 60.81           | 60.81     | 60.81     | 60.81     | 60.0     | 6      |        |         |              | 31     | .31  | 8.31          | 58.31     | 5              | 9   | 56.19         | 56.1      |               | 56     | 56     | 5          |          | 3.6 | 53.6      |         | .0   | 52.0        |       | 0.4  | 50.4      | 3 | 48.8        | 47.3    |         | 45.7      | 44.26       |   | 42.8     | 41.4      | 39.3             | 0.6  | 40.6       | 40.7       | 5     | 39.6        |               | 38.4       |                                                  | 37.04                   | 6.2   | 36.       | 1.9   | 34.9           | 8   | 33.8         |     |                             | Total                                   |           |
| A. P. Compose with Mark Product   Section                                                                                                                                                                                                                                                                                                                                                                                                                                                                                                                                                                                                                                                                                                                                                                                                                                                                                                                                                                                                                                                                                                                                                                                                      | 69              | 69        | 69        | 6         |          |        |        |         |              | 69     | 69   | 69            | 69        |                | 39  | 69            | -         | 1             | 39     | 69     | 6          |          | 75  | 7         |         | .0   | 75.0        |       | 5.0  | 75.0      | ) | 75.0        | 75.0    |         | 93.0      | 93.00       |   | 93.0     | 93        | 93               | 4.3  | 84.3       | 84.3       | ,     | 84.7        | $\overline{}$ | 85.2       |                                                  | 86.6                    | 6.0   | 86.       | 7.2   | 87.2           | 8   | 87.8         |     |                             | e Dependency Ratio                      |           |
| Complete                                                                                                                                                                                                                                                                                                                                                                                                                                                                                                                                                                                                                                                                                                                                                                                                                                                                                                                                                                                                                                                                                                                                                                                                                                                                                                                                                                                                                                                                                                                                                                                                                                                                                                                                                                                                                                                                                                                                                                                                                                                                                                                                                                                                                                                                                                                                                                                                                                                                                                                                                                                                                                                                                                                                                                                                                                                                                                                                                                                                                                                                                                                                                                                                                                                                                                                       | 65.5            | 65.5      | 65.5      | 65.       | 66       |        |        |         |              | .7     | 3.7  | 36.7          | 62.4-66.7 | 62.4-6         | ò   | -66.6         | 62.4-66   | 6             | .6     | 1-66.6 | 62.4-66.   |          | 4.2 | 60.2-64.2 | 60.2-   | .2   | 60.2-64.2   | 60    | 4.2  | 60.2-64.2 | 2 | 60.2-64.2   | 2-64.2  | 60.2-   | 53.4-55.4 | 58.4-60.4   |   | 53.4-55  | 53.4-55.4 | 53.4-55.4        | 7.9  | 55.6-57.9  | 55.6-57.9  |       | 53.42-55.42 | 52            | 53-55      |                                                  | 53.4-55.4               | 5.4   | 53.4-55.  | 5.4   | 53.4-55.4      | 0   | 50.9-53.0    |     | ( Male - Female )           | e Expectancy at Birth ( N               |           |
| Secondary Character Property   2   2   2   2   2   2   2   3   2   3   2   3   2   3   2   3   2   3   3                                                                                                                                                                                                                                                                                                                                                                                                                                                                                                                                                                                                                                                                                                                                                                                                                                                                                                                                                                                                                                                                                                                                                                                                                                                                                                                                                                                                                                                                                                                                                                                                                                                                                                                                                                                                                                                                                                                                                                                                                                                                                                                                                                                                                                                                                                                                                                                                                                                                                                                                                                                                                                                                                                                                                                                                                                                                                                                                                                                                                                                                                                                                                                                                                       | 27:1002         | 27:1002   | 27:1002   | 27:1002   | 27:100   | 27:    |        |         | Ш            | J1     | .01  | 001           | 27:1001   | 27:1           | a   | .1000         | 27:100    |               | JO.    | :1000  | 27:100     |          | 000 | 30.3:1000 | 30.3:   | 00   | 30.3:1000   | 30.   | 100  | 30.3:1000 | ) | 30.3:1000   | 3:1000  | 30.3:   | 33.6:1000 | 33.6:1000   |   | 35.7:100 | 35.7:1000 | 35.7:1,000       | 00 3 | 36.9:1,000 | 36.9:1,000 | 1 3   | 35.7:1,000  |               | 39.9:1,000 | 3                                                | 39.9:1,000              | 000   | 39.9:1,00 | 00    | 39.9:1,000     | 0   | 44.2:1,000   |     |                             | ade Birth Rate                          |           |
| Topic by Fee                                                                                                                                                                                                                                                                                                                                                                                                                                                                                                                                                                                                                                                                                                                                                                                                                                                                                                                                                                                                                                                                                                                                                                                                                                                                                                                                                                                                                                                                                                                                                                                                                                                                                                                                                                                                                                                                                                                                                                                                                                                                                                                                                                                                                                                                                                                                                                                                                                                                                                                                                                                                                                                                                                                                                                                                                                                                                                                                                                                                                                                                                                                                                                                                                                                                                                                   | 6:03            | 6:03      | 6:03      | 6:0       | 6:       |        |        |         |              | 6      | 6    | 6             | - 6       |                | 6   | 6             |           |               | 6      | 6      |            |          | 000 | 7.2:1000  | 7.2:    | 00   | 7.2:1000    | 7.    | 100  | 7.2:1000  | ) | 7.2:1000    | 2:1000  | 7.2:    | 9.2:1,000 | 9.2:1,000   |   | N.       | NA        | 10.8:1,000       | 00   | 10.8:1,000 | 10.8:1,000 | 1 (   | 12.6:1000   | ш.            | 12.6:1000  |                                                  | 12.6:1000               | 000   | 12.6:1,00 | .00   | 12.6:1,000     | 0   | 15:1,000     |     |                             | ade Death Rate                          |           |
| Progr. Research   Progr. Res                                                                                                                                                                                                                                                                                                                                                                                                                                                                                                                                                                                                                                                                                                                                                                                                                                                                                                                                                                                                                                                                                                                                                                                                   | 2               | 2         | 2         | 2         |          |        |        |         |              | 2      | 2    | 2             | 2         |                | 2   | 2             |           | ь—            | 2      | 2      |            |          |     |           |         |      |             |       |      |           |   |             |         |         |           |             |   |          | 2.7       | 2.7              | 2.7  | 2.7        | 2.7        | 4     | 2.7         | -             | 2.7        |                                                  | 2.7                     | 2.7   | 2.        | 1.7   | 2.7            | 9   | 2.9          |     | n Increase ( In % )         |                                         |           |
| Project Research   Project Res                                                                                                                                                                                                                                                                                                                                                                                                                                                                                                                                                                                                                                                                                                                                                                                                                                                                                                                                                                                                                                                                                                                                                                                                   | 4.6chil:W       |           |           |           |          |        | 4      |         | ₩.           | _      | +    | _             | 11.77     | J. DOI 111. FF |     |               |           | 3             |        |        |            |          |     |           |         |      |             | 3.9   |      |           |   |             |         |         |           | 7.0CHIM. 11 |   |          |           |                  |      |            |            |       |             | ₩.            |            |                                                  |                         |       |           |       |                |     |              | _   |                             |                                         | _         |
| Prop. New"   1,000   1,000   1,000   1,000   1,000   1,000   1,000   1,000   1,000   1,000   1,000   1,000   1,000   1,000   1,000   1,000   1,000   1,000   1,000   1,000   1,000   1,000   1,000   1,000   1,000   1,000   1,000   1,000   1,000   1,000   1,000   1,000   1,000   1,000   1,000   1,000   1,000   1,000   1,000   1,000   1,000   1,000   1,000   1,000   1,000   1,000   1,000   1,000   1,000   1,000   1,000   1,000   1,000   1,000   1,000   1,000   1,000   1,000   1,000   1,000   1,000   1,000   1,000   1,000   1,000   1,000   1,000   1,000   1,000   1,000   1,000   1,000   1,000   1,000   1,000   1,000   1,000   1,000   1,000   1,000   1,000   1,000   1,000   1,000   1,000   1,000   1,000   1,000   1,000   1,000   1,000   1,000   1,000   1,000   1,000   1,000   1,000   1,000   1,000   1,000   1,000   1,000   1,000   1,000   1,000   1,000   1,000   1,000   1,000   1,000   1,000   1,000   1,000   1,000   1,000   1,000   1,000   1,000   1,000   1,000   1,000   1,000   1,000   1,000   1,000   1,000   1,000   1,000   1,000   1,000   1,000   1,000   1,000   1,000   1,000   1,000   1,000   1,000   1,000   1,000   1,000   1,000   1,000   1,000   1,000   1,000   1,000   1,000   1,000   1,000   1,000   1,000   1,000   1,000   1,000   1,000   1,000   1,000   1,000   1,000   1,000   1,000   1,000   1,000   1,000   1,000   1,000   1,000   1,000   1,000   1,000   1,000   1,000   1,000   1,000   1,000   1,000   1,000   1,000   1,000   1,000   1,000   1,000   1,000   1,000   1,000   1,000   1,000   1,000   1,000   1,000   1,000   1,000   1,000   1,000   1,000   1,000   1,000   1,000   1,000   1,000   1,000   1,000   1,000   1,000   1,000   1,000   1,000   1,000   1,000   1,000   1,000   1,000   1,000   1,000   1,000   1,000   1,000   1,000   1,000   1,000   1,000   1,000   1,000   1,000   1,000   1,000   1,000   1,000   1,000   1,000   1,000   1,000   1,000   1,000   1,000   1,000   1,000   1,000   1,000   1,000   1,000   1,000   1,000   1,000   1,000   1,000   1,000   1,000   1,000   1,000   1,000   1,000   1,000                                                                                                                                                                                                                                                                                                                                                                                                                                                                                                                                                                                                                                                                                                                                                                                                                                                                                                                                                                                                                                                                                                                                                                                                     | 2720            |           |           |           |          |        |        |         | ₩            |        |      |               |           |                |     |               |           | Ь—            |        |        |            | -        |     |           |         |      |             |       |      |           |   |             |         |         |           |             |   |          |           |                  |      |            |            |       |             | _             |            | -                                                |                         |       |           |       |                |     |              | +   |                             |                                         |           |
| More Name Name   Marco   Mar                                                                                                                                                                                                                                                                                                                                                                                                                                                                                                                                                                                                                                                                                                                                                                                                                                                                                                                                                                                                                                                                                                                                                                                                   | 8448:1          |           |           |           |          |        |        |         | +            |        |      |               |           |                |     |               |           | -1            |        |        |            |          |     |           |         |      |             | 1     |      |           |   |             |         |         |           |             |   |          |           |                  |      |            |            |       |             | _             |            | -                                                |                         |       |           |       |                |     |              |     |                             |                                         | -         |
| Accordang   According   Acco                                                                                                                                                                                                                                                                                                                                                                                                                                                                                                                                                                                                                                                                                                                                                                                                                                                                                                                                                                                                                                                                                                                                                                                                   | 1473<br>47:1001 |           |           |           |          |        |        |         | +-           |        |      |               |           |                |     |               |           | _             |        |        |            | Η.       |     |           |         |      |             |       |      |           |   |             |         |         |           |             |   |          |           |                  |      |            |            |       |             | _             |            | -                                                |                         |       |           |       |                |     |              |     |                             |                                         |           |
| Control of   150   279   284   285   285   285   285   285   285   285   285   285   285   285   285   285   285   285   285   285   285   285   285   285   285   285   285   285   285   285   285   285   285   285   285   285   285   285   285   285   285   285   285   285   285   285   285   285   285   285   285   285   285   285   285   285   285   285   285   285   285   285   285   285   285   285   285   285   285   285   285   285   285   285   285   285   285   285   285   285   285   285   285   285   285   285   285   285   285   285   285   285   285   285   285   285   285   285   285   285   285   285   285   285   285   285   285   285   285   285   285   285   285   285   285   285   285   285   285   285   285   285   285   285   285   285   285   285   285   285   285   285   285   285   285   285   285   285   285   285   285   285   285   285   285   285   285   285   285   285   285   285   285   285   285   285   285   285   285   285   285   285   285   285   285   285   285   285   285   285   285   285   285   285   285   285   285   285   285   285   285   285   285   285   285   285   285   285   285   285   285   285   285   285   285   285   285   285   285   285   285   285   285   285   285   285   285   285   285   285   285   285   285   285   285   285   285   285   285   285   285   285   285   285   285   285   285   285   285   285   285   285   285   285   285   285   285   285   285   285   285   285   285   285   285   285   285   285   285   285   285   285   285   285   285   285   285   285   285   285   285   285   285   285   285   285   285   285   285   285   285   285   285   285   285   285   285   285   285   285   285   285   285   285   285   285   285   285   285   285   285   285   285   285   285   285   285   285   285   285   285   285   285   285   285   285   285   285   285   285   285   285   285   285   285   285   285   285   285   285   285   285   285   285   285   285   285   285   285   285   285   285   285   285   285   285   285   285   285                                                                                                                                                                                                                                                                                                                                                                                                                                                                                                                                                                                                                                                                                                                                                                                                                                                                                                                                                                                                                                                                                                                                                                                                   | 47:1001         | 47:1001   | 47:1001   | 47:1001   | 47:100   | 4/:1   |        |         | -            | 0      | 30   | 300           | 43.3:1000 | 43.3:1         | -   | 1000          | 53.3:100  | - 50          | -      | .1000  | 53.3:100   | -        | 100 | 62.4:1000 | 62.4:   | 30   | 62.4:1000   | 62    | 100  | 62.4:1000 | ) | 62.4:1000   | 2:1000  | 62.2:   | 59:1000   | 73:1000     | - | 77:1,00  | 77:1,000  | 77:1,000         | 00   | 80:1,000   | 80:1,000   | +-    | 80:1,000    | -             | 97:1,003   |                                                  | 97:1,002                | )01   | 97:1,00   | 30    | 97:1,000       | 0   | 110:1,000    | -   |                             |                                         |           |
| Color Production   1708   1708   1708   1708   1708   1708   1708   1708   1708   1708   1708   1708   1708   1708   1708   1708   1708   1708   1708   1708   1708   1708   1708   1708   1708   1708   1708   1708   1708   1708   1708   1708   1708   1708   1708   1708   1708   1708   1708   1708   1708   1708   1708   1708   1708   1708   1708   1708   1708   1708   1708   1708   1708   1708   1708   1708   1708   1708   1708   1708   1708   1708   1708   1708   1708   1708   1708   1708   1708   1708   1708   1708   1708   1708   1708   1708   1708   1708   1708   1708   1708   1708   1708   1708   1708   1708   1708   1708   1708   1708   1708   1708   1708   1708   1708   1708   1708   1708   1708   1708   1708   1708   1708   1708   1708   1708   1708   1708   1708   1708   1708   1708   1708   1708   1708   1708   1708   1708   1708   1708   1708   1708   1708   1708   1708   1708   1708   1708   1708   1708   1708   1708   1708   1708   1708   1708   1708   1708   1708   1708   1708   1708   1708   1708   1708   1708   1708   1708   1708   1708   1708   1708   1708   1708   1708   1708   1708   1708   1708   1708   1708   1708   1708   1708   1708   1708   1708   1708   1708   1708   1708   1708   1708   1708   1708   1708   1708   1708   1708   1708   1708   1708   1708   1708   1708   1708   1708   1708   1708   1708   1708   1708   1708   1708   1708   1708   1708   1708   1708   1708   1708   1708   1708   1708   1708   1708   1708   1708   1708   1708   1708   1708   1708   1708   1708   1708   1708   1708   1708   1708   1708   1708   1708   1708   1708   1708   1708   1708   1708   1708   1708   1708   1708   1708   1708   1708   1708   1708   1708   1708   1708   1708   1708   1708   1708   1708   1708   1708   1708   1708   1708   1708   1708   1708   1708   1708   1708   1708   1708   1708   1708   1708   1708   1708   1708   1708   1708   1708   1708   1708   1708   1708   1708   1708   1708   1708   1708   1708   1708   1708   1708   1708   1708   1708   1708   1708   1708   1708   1708   17                                                                                                                                                                                                                                                                                                                                                                                                                                                                                                                                                                                                                                                                                                                                                                                                                                                                                                                                                                                                                                                                                                                                                                                                   | 58.5            |           |           |           |          |        |        |         | ـــــ        | -      | _    | _             |           |                | _   |               |           |               | _      |        |            |          |     |           |         | _    |             |       |      |           |   |             |         |         |           |             | + |          |           |                  |      |            |            | ₩     |             | -             |            |                                                  |                         |       |           |       |                | _   |              | _   | 1%)                         |                                         |           |
| Marie Performance   1,00                                                                                                                                                                                                                                                                                                                                                                                                                                                                                                                                                                                                                                                                                                                                                                                                                                                                                                                                                                                                                                                                                                                                                                                                                                                                                                                                                                                                                                                                                                                                                                                                                                                                                                                                                                                                                                                                                                                                                                                                                                                                                                                                                                                                                                                                                                                                                                                                                                                                                                                                                                                                                                                                                                                                                                                                                                                                                                                                                                                                                                                                                                                                                                                                                                                                                                       | 62.95           |           |           |           |          |        |        |         | +-           |        |      |               |           |                |     |               |           | -             |        |        |            |          |     |           |         |      |             |       |      |           |   |             |         |         |           |             |   |          |           |                  |      |            |            | +-    | 45.6        | -             |            |                                                  | NA<br>NA                |       |           |       |                |     |              |     |                             |                                         | _         |
| Property (A)   Set   S                                                                                                                                                                                                                                                                                                                                                                                                                                                                                                                                                                                                                                                                                                                                                                                                                                                                                                                                                                                                                                                                                                                                                                                                   | 57.26           |           |           |           |          |        |        |         | -            |        |      |               |           |                |     |               |           | $\overline{}$ |        |        |            |          |     |           |         | .1   | 63.1        |       |      |           |   |             |         |         |           |             |   |          |           |                  |      |            |            | 1     | 38.4        | $\overline{}$ | 25.2       |                                                  | NA<br>NA                |       |           |       |                |     |              | _   |                             |                                         |           |
| Seminin (#121   43   521   541   541   541   541   541   541   541   541   541   541   541   541   541   541   541   541   541   541   541   541   541   541   541   541   541   541   541   541   541   541   541   541   541   541   541   541   541   541   541   541   541   541   541   541   541   541   541   541   541   541   541   541   541   541   541   541   541   541   541   541   541   541   541   541   541   541   541   541   541   541   541   541   541   541   541   541   541   541   541   541   541   541   541   541   541   541   541   541   541   541   541   541   541   541   541   541   541   541   541   541   541   541   541   541   541   541   541   541   541   541   541   541   541   541   541   541   541   541   541   541   541   541   541   541   541   541   541   541   541   541   541   541   541   541   541   541   541   541   541   541   541   541   541   541   541   541   541   541   541   541   541   541   541   541   541   541   541   541   541   541   541   541   541   541   541   541   541   541   541   541   541   541   541   541   541   541   541   541   541   541   541   541   541   541   541   541   541   541   541   541   541   541   541   541   541   541   541   541   541   541   541   541   541   541   541   541   541   541   541   541   541   541   541   541   541   541   541   541   541   541   541   541   541   541   541   541   541   541   541   541   541   541   541   541   541   541   541   541   541   541   541   541   541   541   541   541   541   541   541   541   541   541   541   541   541   541   541   541   541   541   541   541   541   541   541   541   541   541   541   541   541   541   541   541   541   541   541   541   541   541   541   541   541   541   541   541   541   541   541   541   541   541   541   541   541   541   541   541   541   541   541   541   541   541   541   541   541   541   541   541   541   541   541   541   541   541   541   541   541   541   541   541   541   541   541   541   541   541   541   541   541   541   541   541   541   541   541                                                                                                                                                                                                                                                                                                                                                                                                                                                                                                                                                                                                                                                                                                                                                                                                                                                                                                                                                                                                                                                                                                                                                                                                 |                 |           |           |           |          |        |        |         |              | $\top$ |      |               |           |                | T   |               |           | i T           | $\top$ |        |            |          |     |           |         |      |             |       |      |           |   |             |         |         |           |             |   |          |           |                  |      |            |            |       |             |               |            |                                                  |                         |       |           |       |                |     |              |     |                             | dent-Teacher Ratio                      |           |
| Part                                                                                                                                                                                                                                                                                                                                                                                                                                                                                                                                                                                                                                                                                                                                                                                                                                                                                                                                                                                                                                                                                                                                                                                                                                                                                                                                                                                                                                                                                                                                                                                                                                                                                                                                                                                                                                                                                                                                                                                                                                                                                                                                                                                                                                                                                                                                                                                                                                                                                                                                                                                                                                                                                                                                                                                                                                                                                                                                                                                                                                                                                                                                                                                                                                                                                                                           | 34.8            | 34.8      | 34.8      | 34.0      | 3/       |        |        |         |              | 39     | 39   | 39            | 39        |                | 19  | 39            |           |               | 13     | 43     | 4          |          | .00 | 43.00     | 4       | :1   | 46:1        |       | 3:1  | 46:1      |   | 47:1        | 49:1    |         | 50:1      | 51:1        |   | 51       | 54:1      | 57:1             | 9:1  | 59:1       | 62:1       |       | 66:1        | 二             | 65:1       |                                                  | 64:1                    | 3:1   | 63:       | 6:1   | 61:1           | 1   | 56:1         |     |                             | Primary (1-8)                           |           |
| March Color Rep:                                                                                                                                                                                                                                                                                                                                                                                                                                                                                                                                                                                                                                                                                                                                                                                                                                                                                                                                                                                                                                                                                                                                                                                                                                                                                                                                                                                                                                                                                                                                                                                                                                                                                                                                                                                                                                                                                                                                                                                                                                                                                                                                                                                                                                                                                                                                                                                                                                                                                                                                                                                                                                                                                                                                                                                                                                                                                                                                                                                                                                                                                                                                                                                                                                                                                                               | 27.4            | 27.4      | 27.4      | 27.       | 27       |        |        |         |              | 24     | 24   | 24            | 24        |                |     |               |           |               | 43     | 43     | 4          |          | .00 | 43.00     | 4       | at . | 26.5:1      |       | 4:1  | 26.4:1    |   | 27.8:1      | 28.7:1  | 2       |           | 31:1        |   | 36       | 41:1      | 43:1             | 8:1  | 48:1       | 57:1       |       | 51:1        | ш.            | 48:1       |                                                  | 45:1                    | 4:1   | 54:       | 2:1   | 52:1           | 1   | 43:1         |     |                             | Secondary (9-12)                        |           |
| Primer L S   S   S   S   S   S   S   S   S   S                                                                                                                                                                                                                                                                                                                                                                                                                                                                                                                                                                                                                                                                                                                                                                                                                                                                                                                                                                                                                                                                                                                                                                                                                                                                                                                                                                                                                                                                                                                                                                                                                                                                                                                                                                                                                                                                                                                                                                                                                                                                                                                                                                                                                                                                                                                                                                                                                                                                                                                                                                                                                                                                                                                                                                                                                                                                                                                                                                                                                                                                                                                                                                                                                                                                                 | 1:11            | 1:11      | 1:11      | 1:1       | 1:       |        |        |         |              | 1.3    | 3.3  | 13.3          | 13.3      |                | .3  | 13.3          | 13        | ь.            | 16     | 26     | 2          |          | .00 | 11.00     |         | :1   | 12.6:1      |       | 5:1  | 16.5:1    |   | 16.5:1      | 18.6:1  | 1       | 24.7:1    | 29:1        |   | N        | 34:1      | 25:1             | 7:1  | 27:1       | 20:1       |       | 21:1        | _             | 22:1       |                                                  | 25:1                    | 7:1   | 17:       | ±1    | 9:1            | 1   | 7.6:1        |     | nal                         | Technical & Vocationa                   |           |
| Secondary (S.E.)   Secondary (                                                                                                                                                                                                                                                                                                                                                                                                                                                                                                                                                                                                                                                                                                                                                                                                                                                                                                                                                                                                                                                                                                                                                                                                   |                 |           |           |           |          |        |        |         | <u> </u>     | _      | _    | _             |           |                | 4   |               |           | ь—            | _      |        |            |          | _   |           |         |      |             |       |      |           |   |             |         |         |           |             |   |          |           |                  |      |            |            | Щ.    |             | ш             | -          |                                                  |                         |       |           | _     |                |     |              |     |                             |                                         |           |
| Delication   1971   2449   2710   2710   2710   2710   2710   2710   2710   2710   2710   2710   2710   2710   2710   2710   2710   2710   2710   2710   2710   2710   2710   2710   2710   2710   2710   2710   2710   2710   2710   2710   2710   2710   2710   2710   2710   2710   2710   2710   2710   2710   2710   2710   2710   2710   2710   2710   2710   2710   2710   2710   2710   2710   2710   2710   2710   2710   2710   2710   2710   2710   2710   2710   2710   2710   2710   2710   2710   2710   2710   2710   2710   2710   2710   2710   2710   2710   2710   2710   2710   2710   2710   2710   2710   2710   2710   2710   2710   2710   2710   2710   2710   2710   2710   2710   2710   2710   2710   2710   2710   2710   2710   2710   2710   2710   2710   2710   2710   2710   2710   2710   2710   2710   2710   2710   2710   2710   2710   2710   2710   2710   2710   2710   2710   2710   2710   2710   2710   2710   2710   2710   2710   2710   2710   2710   2710   2710   2710   2710   2710   2710   2710   2710   2710   2710   2710   2710   2710   2710   2710   2710   2710   2710   2710   2710   2710   2710   2710   2710   2710   2710   2710   2710   2710   2710   2710   2710   2710   2710   2710   2710   2710   2710   2710   2710   2710   2710   2710   2710   2710   2710   2710   2710   2710   2710   2710   2710   2710   2710   2710   2710   2710   2710   2710   2710   2710   2710   2710   2710   2710   2710   2710   2710   2710   2710   2710   2710   2710   2710   2710   2710   2710   2710   2710   2710   2710   2710   2710   2710   2710   2710   2710   2710   2710   2710   2710   2710   2710   2710   2710   2710   2710   2710   2710   2710   2710   2710   2710   2710   2710   2710   2710   2710   2710   2710   2710   2710   2710   2710   2710   2710   2710   2710   2710   2710   2710   2710   2710   2710   2710   2710   2710   2710   2710   2710   2710   2710   2710   2710   2710   2710   2710   2710   2710   2710   2710   2710   2710   2710   2710   2710   2710   2710   2710   2710   2710   2710   2710   2710   2                                                                                                                                                                                                                                                                                                                                                                                                                                                                                                                                                                                                                                                                                                                                                                                                                                                                                                                                                                                                                                                                                                                                                                                                   | 512.7           |           |           |           |          |        |        |         | ₩            |        |      |               |           |                |     |               |           | _             |        |        |            |          |     |           |         |      |             |       |      |           |   |             |         |         | 0.1.011   | 0,700       |   |          |           |                  |      |            |            | +-    |             | -             |            |                                                  |                         |       |           |       |                | -   | 0.0011       | _   |                             |                                         |           |
| Memore contribution   Memore                                                                                                                                                                                                                                                                                                                                                                                                                                                                                                                                                                                                                                                                                                                                                                                                                                                                                                                                                                                                                                                                                                                                                                                                   | 1017            |           |           |           |          |        |        |         | ₩            | 10     | J40  | 940           | 540       |                | ~   | 000           |           |               |        |        |            |          |     |           |         |      |             |       |      |           |   |             |         |         |           |             |   |          |           |                  |      |            |            | _     |             | -             |            |                                                  |                         |       |           |       |                | _   |              | _   |                             | 011111111111111111111111111111111111111 |           |
| Nonincified Process Residence   18   18   18   18   18   18   18   1                                                                                                                                                                                                                                                                                                                                                                                                                                                                                                                                                                                                                                                                                                                                                                                                                                                                                                                                                                                                                                                                                                                                                                                                                                                                                                                                                                                                                                                                                                                                                                                                                                                                                                                                                                                                                                                                                                                                                                                                                                                                                                                                                                                                                                                                                                                                                                                                                                                                                                                                                                                                                                                                                                                                                                                                                                                                                                                                                                                                                                                                                                                                                                                                                                                           | 177             | 177       | 177       | 177       | 1        |        |        |         | <u> </u>     | _      | _    | _             | :1        | :46.6:1        | 246 |               | 3.8:1     | 246.8:1       | 8 24   | 318    | 31         |          | .00 | 329.00    | 32      | :1   | 523:1       |       | 3:1  | 383:1     | ı | 545:1       | 544:1   | 5       | 654:1     | 735:1       |   | 788      | 673:1     | 501:1            | 3:1  | 493:1      | 468:1      |       | 534:1       | ш             | 552:1      |                                                  | 353:1                   | 0:1   | 271.0:    | ):1   | 264.9:1        | 1   | 267:1        |     | nal                         |                                         |           |
| GP a Current Motel Price (1) Mote                                                                                                                                                                                                                                                                                                                                                                                                                                                                                                                                                                                                                                                                                                                                                                                                                                                                                                                                                                                                                                                                                                                                                                                                     |                 |           |           |           |          |        |        |         | ₩            | —      | _    | $\rightarrow$ |           |                | +   | $\rightarrow$ |           | -             | -      |        |            |          | _   |           |         |      |             |       | _    |           |   |             | _       |         |           |             |   |          |           |                  |      |            |            | ₩     |             | -             |            |                                                  |                         |       |           | —     |                |     |              | _   |                             |                                         |           |
| Nomical CDP Growth Raw   S   2   1   1   2   3   1   1   1   1   1   1   1   1   1                                                                                                                                                                                                                                                                                                                                                                                                                                                                                                                                                                                                                                                                                                                                                                                                                                                                                                                                                                                                                                                                                                                                                                                                                                                                                                                                                                                                                                                                                                                                                                                                                                                                                                                                                                                                                                                                                                                                                                                                                                                                                                                                                                                                                                                                                                                                                                                                                                                                                                                                                                                                                                                                                                                                                                                                                                                                                                                                                                                                                                                                                                                                                                                                                                             | 4341387 1       |           |           |           |          |        |        |         | —            | _      |      |               |           |                | +   |               |           | <del></del>   | _      |        |            |          |     |           |         | _    |             |       |      |           |   |             |         |         |           |             |   |          |           |                  |      |            |            | Н.    |             | -             |            |                                                  |                         | _     |           | -     |                |     |              | _   |                             |                                         |           |
| Average Marginal Ecolouries Res (Birry or CSD)                                                                                                                                                                                                                                                                                                                                                                                                                                                                                                                                                                                                                                                                                                                                                                                                                                                                                                                                                                                                                                                                                                                                                                                                                                                                                                                                                                                                                                                                                                                                                                                                                                                                                                                                                                                                                                                                                                                                                                                                                                                                                                                                                                                                                                                                                                                                                                                                                                                                                                                                                                                                                                                                                                                                                                                                                                                                                                                                                                                                                                                                                                                                                                                                                                                                                 | 4341387.1       | 4041001.1 | 4041001.1 | 4041001.  | 4041001  | 70711  | 43     |         | _            |        |      |               |           |                |     |               |           | 2,65          | , ,    | 2,010  | 4,404,01   |          |     |           |         | ***  | ,000,007.40 | 1,568 |      |           | , | 1,000,001.0 | 7,044.7 | 002,0   | 100,715.5 | 240,277.00  |   | 3/30/180 | J40,040.7 | 4.70,700.1       |      | 177,0071.4 |            |       | 110,101.7   | <del>'</del>  | 07,014.0   | -                                                | Full and and a decision |       | 00,025.2  | and a | 1 May Park and | -   | 68,920.1     | -   | (m min bin)                 | Content Miliket Frice (ii               | CIL       |
| GP & Cornest Moder Price (NM SSD)   S.866   S.844   S.896   S.890                                                                                                                                                                                                                                                                                                                                                                                                                                                                                                                                                                                                                                                                                                                                                                                                                                                                                                                                                                                                                                                                                                                                                                                                      | 39.0            |           |           |           |          |        |        |         | <del>_</del> |        |      |               |           |                |     |               |           |               |        |        |            |          |     |           |         |      |             |       |      |           |   |             |         |         |           |             |   |          |           |                  |      |            |            |       |             | $\overline{}$ |            |                                                  |                         |       |           |       |                | _   | 8.1          | _   |                             |                                         |           |
| Namical Current (NSS)   1580   1580   1580   1580   1580   1580   1581   1580   1582   1582   1582   1582   1582   1582   1582   1582   1582   1582   1582   1582   1582   1582   1582   1582   1582   1582   1582   1582   1582   1582   1582   1582   1582   1582   1582   1582   1582   1582   1582   1582   1582   1582   1582   1582   1582   1582   1582   1582   1582   1582   1582   1582   1582   1582   1582   1582   1582   1582   1582   1582   1582   1582   1582   1582   1582   1582   1582   1582   1582   1582   1582   1582   1582   1582   1582   1582   1582   1582   1582   1582   1582   1582   1582   1582   1582   1582   1582   1582   1582   1582   1582   1582   1582   1582   1582   1582   1582   1582   1582   1582   1582   1582   1582   1582   1582   1582   1582   1582   1582   1582   1582   1582   1582   1582   1582   1582   1582   1582   1582   1582   1582   1582   1582   1582   1582   1582   1582   1582   1582   1582   1582   1582   1582   1582   1582   1582   1582   1582   1582   1582   1582   1582   1582   1582   1582   1582   1582   1582   1582   1582   1582   1582   1582   1582   1582   1582   1582   1582   1582   1582   1582   1582   1582   1582   1582   1582   1582   1582   1582   1582   1582   1582   1582   1582   1582   1582   1582   1582   1582   1582   1582   1582   1582   1582   1582   1582   1582   1582   1582   1582   1582   1582   1582   1582   1582   1582   1582   1582   1582   1582   1582   1582   1582   1582   1582   1582   1582   1582   1582   1582   1582   1582   1582   1582   1582   1582   1582   1582   1582   1582   1582   1582   1582   1582   1582   1582   1582   1582   1582   1582   1582   1582   1582   1582   1582   1582   1582   1582   1582   1582   1582   1582   1582   1582   1582   1582   1582   1582   1582   1582   1582   1582   1582   1582   1582   1582   1582   1582   1582   1582   1582   1582   1582   1582   1582   1582   1582   1582   1582   1582   1582   1582   1582   1582   1582   1582   1582   1582   1582   1582   1582   1582   1582   1582   1582   1582   1582   1582   1582                                                                                                                                                                                                                                                                                                                                                                                                                                                                                                                                                                                                                                                                                                                                                                                                                                                                                                                                                                                                                                                                                                                                                                                                   | 111271.2        |           |           |           |          |        |        |         | _            |        |      |               |           |                |     |               |           |               |        |        |            |          |     |           |         |      |             |       |      |           |   |             |         |         |           |             |   |          |           |                  |      |            |            |       |             | $\overline{}$ |            |                                                  |                         |       |           |       |                |     |              |     |                             |                                         |           |
| Real COPP per copus Growth Rave (b. 5)   4.8   5.2   (1.2)   (4.6)   10   9.3   8.3   10.1   9.4   6.0   9.6   9.00   6.1   5.1   4.5   1.2   1.3   8.0   5   6   4                                                                                                                                                                                                                                                                                                                                                                                                                                                                                                                                                                                                                                                                                                                                                                                                                                                                                                                                                                                                                                                                                                                                                                                                                                                                                                                                                                                                                                                                                                                                                                                                                                                                                                                                                                                                                                                                                                                                                                                                                                                                                                                                                                                                                                                                                                                                                                                                                                                                                                                                                                                                                                                                                                                                                                                                                                                                                                                                                                                                                                                                                                                                                            | 1091.8          |           |           |           |          |        |        |         | -            |        |      |               |           |                |     |               |           | $\overline{}$ |        |        |            |          |     |           |         |      |             |       |      |           |   |             |         |         |           |             |   |          |           |                  |      |            |            |       |             | $\overline{}$ |            |                                                  |                         |       |           |       |                |     |              | _   |                             |                                         |           |
| Real COPP personant Place (Park Color Barrier May 1975)   4.8   5.2   (1.2)   (4.6)   107   9.3   8.3   10.1   9.4   4.0   9.6   9.6   9.0   4.1   5.1   4.3   1.2   3.4   5.0   5   6   4   4.0   4.0   4.0   4.0   4.0   4.0   4.0   4.0   4.0   4.0   4.0   4.0   4.0   4.0   4.0   4.0   4.0   4.0   4.0   4.0   4.0   4.0   4.0   4.0   4.0   4.0   4.0   4.0   4.0   4.0   4.0   4.0   4.0   4.0   4.0   4.0   4.0   4.0   4.0   4.0   4.0   4.0   4.0   4.0   4.0   4.0   4.0   4.0   4.0   4.0   4.0   4.0   4.0   4.0   4.0   4.0   4.0   4.0   4.0   4.0   4.0   4.0   4.0   4.0   4.0   4.0   4.0   4.0   4.0   4.0   4.0   4.0   4.0   4.0   4.0   4.0   4.0   4.0   4.0   4.0   4.0   4.0   4.0   4.0   4.0   4.0   4.0   4.0   4.0   4.0   4.0   4.0   4.0   4.0   4.0   4.0   4.0   4.0   4.0   4.0   4.0   4.0   4.0   4.0   4.0   4.0   4.0   4.0   4.0   4.0   4.0   4.0   4.0   4.0   4.0   4.0   4.0   4.0   4.0   4.0   4.0   4.0   4.0   4.0   4.0   4.0   4.0   4.0   4.0   4.0   4.0   4.0   4.0   4.0   4.0   4.0   4.0   4.0   4.0   4.0   4.0   4.0   4.0   4.0   4.0   4.0   4.0   4.0   4.0   4.0   4.0   4.0   4.0   4.0   4.0   4.0   4.0   4.0   4.0   4.0   4.0   4.0   4.0   4.0   4.0   4.0   4.0   4.0   4.0   4.0   4.0   4.0   4.0   4.0   4.0   4.0   4.0   4.0   4.0   4.0   4.0   4.0   4.0   4.0   4.0   4.0   4.0   4.0   4.0   4.0   4.0   4.0   4.0   4.0   4.0   4.0   4.0   4.0   4.0   4.0   4.0   4.0   4.0   4.0   4.0   4.0   4.0   4.0   4.0   4.0   4.0   4.0   4.0   4.0   4.0   4.0   4.0   4.0   4.0   4.0   4.0   4.0   4.0   4.0   4.0   4.0   4.0   4.0   4.0   4.0   4.0   4.0   4.0   4.0   4.0   4.0   4.0   4.0   4.0   4.0   4.0   4.0   4.0   4.0   4.0   4.0   4.0   4.0   4.0   4.0   4.0   4.0   4.0   4.0   4.0   4.0   4.0   4.0   4.0   4.0   4.0   4.0   4.0   4.0   4.0   4.0   4.0   4.0   4.0   4.0   4.0   4.0   4.0   4.0   4.0   4.0   4.0   4.0   4.0   4.0   4.0   4.0   4.0   4.0   4.0   4.0   4.0   4.0   4.0   4.0   4.0   4.0   4.0   4.0   4.0   4.0   4.0   4.0   4.0   4.0   4.0   4.0   4.0   4.0   4.0   4.0   4.0   4.0   4.0   4                                                                                                                                                                                                                                                                                                                                                                                                                                                                                                                                                                                                                                                                                                                                                                                                                                                                                                                                                                                                                                                                                                                                                                                                   | 21.862.47       | 21.862.47 | 21.862.47 | 21.862.47 | 21.862/  | 21.86  | 21     |         | 1            | .1     | 4.1  | 44.1          | 21,144,1  | 21.1/          | 2   | 360.2         | 20.360    |               | J5     | 9.205  | 19.20      |          | 7.5 | 18.257.5  | 18.2    | .0   | 8.864.0     |       | 1.2  | 8.571.2   | 2 | 7,625.2     | 7.299.1 | 7.2     | 6.947.5   | 5,895.00    |   | 11,358.8 | 10.361.1  | 9,776.2          | .3   | 8.934.3    | 8.112.3    |       | 7.487.9     |               | 6.850.2    |                                                  | 6.188.4                 | 1.5   | 6,489.5   | .6    | 6,569.6        | 1   | 6.244.4      |     | )                           | OP per Capita (In Birr)                 | Re        |
| Res GDP a constant back gives (a Man Birr)                                                                                                                                                                                                                                                                                                                                                                                                                                                                                                                                                                                                                                                                                                                                                                                                                                                                                                                                                                                                                                                                                                                                                                                                                                                                                                                                                                                                                                                                                                                                                                                                                                                                                                                                                                                                                                                                                                                                                                                                                                                                                                                                                                                                                                                                                                                                                                                                                                                                                                                                                                                                                                                                                                                                                                                                                                                                                                                                                                                                                                                                                                                                                                                                                                                                                     | 3.4             | 3.4       | 3.4       | 3.        | - 1      |        |        |         |              | 4      | 4    | 4             | 4         |                |     |               |           |               |        |        |            |          |     |           |         | .4   | 3.4         |       | 2.4  | 12.4      | 5 | 4.5         | 5.1     |         | 6.1       | 9.00        |   | 9.6      | 6.0       | 9.4              | .1   | 10.1       | 8.3        |       | 9.3         |               | 10.7       |                                                  |                         | .2)   | (1.2      | .2    | 5.2            | i i | 4.8          |     |                             |                                         |           |
| Real GDF or communicate price (IMA) Bird   Sept.   S                                                                                                                                                                                                                                                                                                                                                                                                                                                                                                                                                                                                                                                                                                                                                                                                                                                                                                                                                                                                                                                                                                                                                                                                   | 21.8            |           |           |           |          |        |        |         |              |        |      |               |           |                |     |               |           |               |        |        |            |          |     |           |         |      |             |       |      |           |   |             |         |         |           |             |   |          |           |                  |      |            |            |       |             | $\equiv$      |            |                                                  |                         |       |           |       |                |     |              |     |                             | eflator (% change)                      | GE        |
| Reside Grown Base files 5 7.4 f. 16 C.1) 1.17 12.6 11.5 11.8 11.2 10.0 10.5 11.4 8.7 8.9 10.1 10.4 8.0 10.1 7.7 9.0 8.1 Acribative Aller Activation Billion Birty 20.2 222.2 310.0 10.81 22.4 25.8 25.9 27.2 134.0 3.7 37.9 38.5 38.6 41.7 42.5 47.9 9.8 57.7 58.1 59.0 10.5 11.4 8.7 8.9 10.1 10.4 8.0 10.1 7.7 9.0 8.1 50.0 10.5 11.4 8.7 8.9 10.1 10.4 8.0 10.1 7.7 9.0 8.1 50.0 10.5 11.4 8.0 10.1 10.4 8.0 10.1 7.7 9.0 8.1 10.4 10.4 10.4 10.4 10.4 10.4 10.4 10                                                                                                                                                                                                                                                                                                                                                                                                                                                                                                                                                                                                                                                                                                                                                                                                                                                                                                                                                                                                                                                                                                                                                                                                                                                                                                                                                                                                                                                                                                                                                                                                                                                                                                                                                                                                                                                                                                                                                                                                                                                                                                                                                                                                                                                                                                                                                                                                                                                                                                                                                                                                                                                                                                                                                                                                                                                         | 2,114,163       |           |           |           |          |        |        |         |              |        |      |               |           |                |     |               |           |               |        |        |            |          |     |           |         |      |             |       |      |           |   |             |         |         |           |             |   |          |           |                  |      |            |            |       |             |               | 435,859.5  | 4                                                |                         |       |           |       |                | ţ.  | 364,984.3    |     | rice (In Mn. Birr)          | OP at constant basic pric               | Res       |
| Ancishure & Miles Autoreach Billon Birs?  410 430 479 514 581 5880 527 2 1340 99.1 2281 2880 37.2 1143 37.9 39.8 58.9 43.17 44.5 47.9 69.8 53.17 54.1 59.0 4 60.0 60.0 62.2 65.0 65.0 65.0 65.0 65.0 65.0 65.0 65.0                                                                                                                                                                                                                                                                                                                                                                                                                                                                                                                                                                                                                                                                                                                                                                                                                                                                                                                                                                                                                                                                                                                                                                                                                                                                                                                                                                                                                                                                                                                                                                                                                                                                                                                                                                                                                                                                                                                                                                                                                                                                                                                                                                                                                                                                                                                                                                                                                                                                                                                                                                                                                                                                                                                                                                                                                                                                                                                                                                                                                                                                                                            | 2,228,081       |           |           |           |          | 2,228, | 2,22   |         | ــــ         |        |      |               |           |                |     |               |           | 1,96          |        |        |            |          |     |           |         |      |             | 1,56  |      |           |   |             |         |         |           |             |   |          |           |                  |      | 000,750.0  |            | - 5   | 23270232    | <u>—</u>      |            | 4                                                | 741,701.7               |       |           |       |                |     | 391,668.2    | 3   |                             |                                         |           |
| Inhanted Sector (he Billion Birr)                                                                                                                                                                                                                                                                                                                                                                                                                                                                                                                                                                                                                                                                                                                                                                                                                                                                                                                                                                                                                                                                                                                                                                                                                                                                                                                                                                                                                                                                                                                                                                                                                                                                                                                                                                                                                                                                                                                                                                                                                                                                                                                                                                                                                                                                                                                                                                                                                                                                                                                                                                                                                                                                                                                                                                                                                                                                                                                                                                                                                                                                                                                                                                                                                                                                                              | 6.3             |           |           |           |          |        |        |         | ₩            |        |      |               |           |                |     |               |           |               |        |        |            |          |     |           |         |      |             |       |      |           |   |             |         |         |           |             |   |          |           |                  |      |            |            | ₩     |             | —             |            |                                                  |                         |       |           |       |                | _   |              | _   |                             |                                         |           |
| Series Secured Billion Birt   128.5   133.8   134.6   142.7   151.3   170.8   192.7   120.9   252.1   220.1   232.9   357.8   394.4   42.5   379.8   530.0   573.9   699.3   674   76.5   78.68                                                                                                                                                                                                                                                                                                                                                                                                                                                                                                                                                                                                                                                                                                                                                                                                                                                                                                                                                                                                                                                                                                                                                                                                                                                                                                                                                                                                                                                                                                                                                                                                                                                                                                                                                                                                                                                                                                                                                                                                                                                                                                                                                                                                                                                                                                                                                                                                                                                                                                                                                                                                                                                                                                                                                                                                                                                                                                                                                                                                                                                                                                                                | 686.4<br>618.8  |           |           |           |          |        |        |         | +-           |        |      |               |           |                |     |               |           | -             |        |        |            |          |     |           |         |      |             |       |      |           | , | 477.0       |         |         |           | 741.7       | _ | 300      |           |                  |      | 344.3      |            | +     | 4000        | -             | 649.1      |                                                  | 177.1                   |       |           |       |                | _   | 404.7        |     |                             |                                         |           |
| Agriculum A Allud Activation ( $^{\circ}$ | 618.8<br>836.2  |           |           |           |          |        |        |         | +            |        |      |               |           |                |     |               |           |               |        |        |            |          |     |           |         |      |             |       |      |           |   |             |         |         |           |             |   |          |           |                  |      |            |            | +-    |             | -             |            |                                                  |                         |       |           |       |                |     |              | -   |                             |                                         |           |
| Indiantial Secure (1.6) GGDP   14.4   11.2   11.2   11.2   11.3   11.5   11.5   11.5   11.5   11.5   11.5   11.5   11.5   11.5   11.5   11.5   11.5   11.5   11.5   11.5   11.5   11.5   11.5   11.5   11.5   11.5   11.5   11.5   11.5   11.5   11.5   11.5   11.5   11.5   11.5   11.5   11.5   11.5   11.5   11.5   11.5   11.5   11.5   11.5   11.5   11.5   11.5   11.5   11.5   11.5   11.5   11.5   11.5   11.5   11.5   11.5   11.5   11.5   11.5   11.5   11.5   11.5   11.5   11.5   11.5   11.5   11.5   11.5   11.5   11.5   11.5   11.5   11.5   11.5   11.5   11.5   11.5   11.5   11.5   11.5   11.5   11.5   11.5   11.5   11.5   11.5   11.5   11.5   11.5   11.5   11.5   11.5   11.5   11.5   11.5   11.5   11.5   11.5   11.5   11.5   11.5   11.5   11.5   11.5   11.5   11.5   11.5   11.5   11.5   11.5   11.5   11.5   11.5   11.5   11.5   11.5   11.5   11.5   11.5   11.5   11.5   11.5   11.5   11.5   11.5   11.5   11.5   11.5   11.5   11.5   11.5   11.5   11.5   11.5   11.5   11.5   11.5   11.5   11.5   11.5   11.5   11.5   11.5   11.5   11.5   11.5   11.5   11.5   11.5   11.5   11.5   11.5   11.5   11.5   11.5   11.5   11.5   11.5   11.5   11.5   11.5   11.5   11.5   11.5   11.5   11.5   11.5   11.5   11.5   11.5   11.5   11.5   11.5   11.5   11.5   11.5   11.5   11.5   11.5   11.5   11.5   11.5   11.5   11.5   11.5   11.5   11.5   11.5   11.5   11.5   11.5   11.5   11.5   11.5   11.5   11.5   11.5   11.5   11.5   11.5   11.5   11.5   11.5   11.5   11.5   11.5   11.5   11.5   11.5   11.5   11.5   11.5   11.5   11.5   11.5   11.5   11.5   11.5   11.5   11.5   11.5   11.5   11.5   11.5   11.5   11.5   11.5   11.5   11.5   11.5   11.5   11.5   11.5   11.5   11.5   11.5   11.5   11.5   11.5   11.5   11.5   11.5   11.5   11.5   11.5   11.5   11.5   11.5   11.5   11.5   11.5   11.5   11.5   11.5   11.5   11.5   11.5   11.5   11.5   11.5   11.5   11.5   11.5   11.5   11.5   11.5   11.5   11.5   11.5   11.5   11.5   11.5   11.5   11.5   11.5   11.5   11.5   11.5   11.5   11.5   11.5   11.5   11.5   11.5   11.5   11.5   11.5   11.5                                                                                                                                                                                                                                                                                                                                                                                                                                                                                                                                                                                                                                                                                                                                                                                                                                                                                                                                                                                                                                                                                                                                                                                                   | 32.5            |           |           |           |          |        |        |         | +-           |        |      |               |           |                |     |               |           |               |        |        |            |          |     |           |         |      |             |       |      |           |   |             |         |         |           |             |   |          |           |                  |      |            |            |       |             | $\overline{}$ |            |                                                  |                         |       |           |       |                |     |              | _   |                             |                                         | Sei       |
| Service Securit Vol. GGP J 55.2 54.4 54.0 56.6 47.7 57.2 58.6 58.9 58.7 59.2 58.7 59.8 59.7 58.8 59.2 59.8 36.5 59.7 59.8 59.7 58.8 59.2 59.8 59.7 59.8 59.7 59.8 59.7 59.8 59.7 59.8 59.7 59.8 59.7 59.8 59.7 59.8 59.7 59.8 59.7 59.8 59.7 59.8 59.7 59.8 59.7 59.8 59.7 59.8 59.7 59.8 59.7 59.8 59.7 59.8 59.7 59.8 59.7 59.8 59.7 59.8 59.7 59.8 59.7 59.8 59.7 59.8 59.7 59.8 59.7 59.8 59.7 59.8 59.7 59.8 59.7 59.8 59.7 59.8 59.7 59.8 59.7 59.8 59.7 59.8 59.7 59.8 59.7 59.8 59.7 59.8 59.7 59.8 59.7 59.8 59.7 59.8 59.7 59.8 59.7 59.8 59.7 59.8 59.7 59.8 59.7 59.8 59.7 59.8 59.7 59.8 59.7 59.8 59.7 59.8 59.7 59.8 59.7 59.8 59.7 59.8 59.7 59.8 59.7 59.8 59.7 59.8 59.7 59.8 59.7 59.8 59.7 59.8 59.7 59.8 59.7 59.8 59.7 59.8 59.7 59.8 59.7 59.8 59.7 59.8 59.7 59.8 59.7 59.8 59.7 59.8 59.7 59.8 59.7 59.8 59.7 59.8 59.7 59.8 59.7 59.8 59.7 59.8 59.7 59.8 59.7 59.8 59.7 59.8 59.7 59.8 59.7 59.8 59.7 59.8 59.7 59.8 59.7 59.8 59.7 59.8 59.7 59.8 59.7 59.8 59.7 59.8 59.7 59.8 59.7 59.8 59.7 59.8 59.7 59.8 59.7 59.8 59.7 59.8 59.7 59.8 59.7 59.8 59.7 59.8 59.7 59.8 59.7 59.8 59.7 59.8 59.7 59.8 59.7 59.8 59.7 59.8 59.7 59.8 59.7 59.8 59.7 59.8 59.7 59.8 59.7 59.8 59.7 59.8 59.7 59.8 59.7 59.8 59.7 59.8 59.7 59.8 59.7 59.8 59.7 59.8 59.7 59.8 59.7 59.8 59.7 59.8 59.7 59.8 59.7 59.8 59.7 59.8 59.7 59.8 59.7 59.8 59.7 59.8 59.7 59.8 59.7 59.8 59.7 59.8 59.7 59.8 59.7 59.8 59.7 59.8 59.7 59.8 59.7 59.8 59.7 59.8 59.7 59.8 59.7 59.8 59.7 59.8 59.7 59.8 59.7 59.8 59.7 59.8 59.7 59.8 59.7 59.8 59.7 59.8 59.7 59.8 59.7 59.8 59.7 59.8 59.7 59.8 59.7 59.8 59.7 59.8 59.7 59.8 59.7 59.8 59.7 59.8 59.7 59.8 59.7 59.8 59.7 59.8 59.7 59.8 59.7 59.8 59.7 59.8 59.7 59.8 59.7 59.8 59.7 59.8 59.7 59.8 59.7 59.8 59.7 59.8 59.7 59.8 59.7 59.8 59.7 59.8 59.7 59.8 59.7 59.8 59.7 59.8 59.7 59.8 59.7 59.8 59.7 59.8 59.7 59.8 59.7 59.8 59.7 59.8 59.7 59.8 59.7 59.8 59.7 59.8 59.7 59.8 59.7 59.8 59.7 59.8 59.7 59.8 59.7 59.8 59.7 59.8 59.7 59.8 59.7 59.8 59.7 59.8 59.7 59.8 59.7 59.8 59.7 59.8 59.7 59.8 59.7 59.8 59.7 59.8 59.7 59.8 59.7 59.8 59.7 59.8 59.                                                                                                                                                                                                                                                                                                                                                                                                                                                                                                                                                                                                                                                                                                                                                                                                                                                                                                                                                                                                                                                                                                                                                                                                  | 29.3            |           |           |           |          |        |        |         | -            |        |      |               |           |                |     |               |           |               |        |        |            |          |     |           |         |      |             |       |      |           |   |             |         |         |           | 40.7        |   |          |           |                  |      |            |            |       |             | $\overline{}$ |            |                                                  | 20.0                    |       |           |       |                |     |              | -   |                             |                                         | -         |
| Prints Communition Expenditure   43,095.1   45,299   44,5015   53,5227   57,388   75,726   94,680.0   12,684.3   184,181.4   22,692   29,4173   374,882.4   544,103   60,994.8   748,593   90,0519   1,922.66   121,986.5   1,445.91.1   1,944,070   2,280.885   1,949.6   1,949.8   1,949.8   1,949.8   1,949.8   1,949.8   1,949.8   1,949.8   1,949.8   1,949.8   1,949.8   1,949.8   1,949.8   1,949.8   1,949.8   1,949.8   1,949.8   1,949.8   1,949.8   1,949.8   1,949.8   1,949.8   1,949.8   1,949.8   1,949.8   1,949.8   1,949.8   1,949.8   1,949.8   1,949.8   1,949.8   1,949.8   1,949.8   1,949.8   1,949.8   1,949.8   1,949.8   1,949.8   1,949.8   1,949.8   1,949.8   1,949.8   1,949.8   1,949.8   1,949.8   1,949.8   1,949.8   1,949.8   1,949.8   1,949.8   1,949.8   1,949.8   1,949.8   1,949.8   1,949.8   1,949.8   1,949.8   1,949.8   1,949.8   1,949.8   1,949.8   1,949.8   1,949.8   1,949.8   1,949.8   1,949.8   1,949.8   1,949.8   1,949.8   1,949.8   1,949.8   1,949.8   1,949.8   1,949.8   1,949.8   1,949.8   1,949.8   1,949.8   1,949.8   1,949.8   1,949.8   1,949.8   1,949.8   1,949.8   1,949.8   1,949.8   1,949.8   1,949.8   1,949.8   1,949.8   1,949.8   1,949.8   1,949.8   1,949.8   1,949.8   1,949.8   1,949.8   1,949.8   1,949.8   1,949.8   1,949.8   1,949.8   1,949.8   1,949.8   1,949.8   1,949.8   1,949.8   1,949.8   1,949.8   1,949.8   1,949.8   1,949.8   1,949.8   1,949.8   1,949.8   1,949.8   1,949.8   1,949.8   1,949.8   1,949.8   1,949.8   1,949.8   1,949.8   1,949.8   1,949.8   1,949.8   1,949.8   1,949.8   1,949.8   1,949.8   1,949.8   1,949.8   1,949.8   1,949.8   1,949.8   1,949.8   1,949.8   1,949.8   1,949.8   1,949.8   1,949.8   1,949.8   1,949.8   1,949.8   1,949.8   1,949.8   1,949.8   1,949.8   1,949.8   1,949.8   1,949.8   1,949.8   1,949.8   1,949.8   1,949.8   1,949.8   1,949.8   1,949.8   1,949.8   1,949.8   1,949.8   1,949.8   1,949.8   1,949.8   1,949.8   1,949.8   1,949.8   1,949.8   1,949.8   1,949.8   1,949.8   1,949.8   1,949.8   1,949.8   1,949.8   1,949.8   1,949.8   1,949.8   1,949.8                                                                                                                                                                                                                                                                                                                                                                                                                                                                                                                                                                                                                                                                                                                                                                                                                                                                                                                                                                                                                                                                                                                                                                                                   | 39.6            |           |           |           |          |        |        |         | _            |        |      |               |           |                |     |               |           |               |        |        |            |          |     |           |         |      |             |       |      |           |   |             |         |         |           | 38.7        |   | 38       |           |                  |      |            |            |       |             |               |            |                                                  |                         |       |           |       |                |     |              |     |                             |                                         |           |
| Institute   17,044   18,484   20,342.8   20,541.4   20,787   31,987   41,846   47,977   70,001.5   96,016   119,466   164,527   275,111   29,830.7   40,841   50,975   565,665   70,586   70,586   70,586   70,586   70,586   70,586   70,586   70,586   70,586   70,586   70,586   70,586   70,586   70,586   70,586   70,586   70,586   70,586   70,586   70,586   70,586   70,586   70,586   70,586   70,586   70,586   70,586   70,586   70,586   70,586   70,586   70,586   70,586   70,586   70,586   70,586   70,586   70,586   70,586   70,586   70,586   70,586   70,586   70,586   70,586   70,586   70,586   70,586   70,586   70,586   70,586   70,586   70,586   70,586   70,586   70,586   70,586   70,586   70,586   70,586   70,586   70,586   70,586   70,586   70,586   70,586   70,586   70,586   70,586   70,586   70,586   70,586   70,586   70,586   70,586   70,586   70,586   70,586   70,586   70,586   70,586   70,586   70,586   70,586   70,586   70,586   70,586   70,586   70,586   70,586   70,586   70,586   70,586   70,586   70,586   70,586   70,586   70,586   70,586   70,586   70,586   70,586   70,586   70,586   70,586   70,586   70,586   70,586   70,586   70,586   70,586   70,586   70,586   70,586   70,586   70,586   70,586   70,586   70,586   70,586   70,586   70,586   70,586   70,586   70,586   70,586   70,586   70,586   70,586   70,586   70,586   70,586   70,586   70,586   70,586   70,586   70,586   70,586   70,586   70,586   70,586   70,586   70,586   70,586   70,586   70,586   70,586   70,586   70,586   70,586   70,586   70,586   70,586   70,586   70,586   70,586   70,586   70,586   70,586   70,586   70,586   70,586   70,586   70,586   70,586   70,586   70,586   70,586   70,586   70,586   70,586   70,586   70,586   70,586   70,586   70,586   70,586   70,586   70,586   70,586   70,586   70,586   70,586   70,586   70,586   70,586   70,586   70,586   70,586   70,586   70,586   70,586   70,586   70,586   70,586   70,586   70,586   70,586   70,586   70,586   70,586   70,586   70,586   70,586   70,586   70,586   70,586   70,5                                                                                                                                                                                                                                                                                                                                                                                                                                                                                                                                                                                                                                                                                                                                                                                                                                                                                                                                                                                                                                                                                                                                                                                                   | 3,134,994       | 3,134,994 | 3,134,994 | 3,134,994 | 3,134,99 | 3,134  | 3,1    |         |              | .96    | 896  | 1,896         | 2,360,896 | 2,360          | ٥   | 070.0         | 1,848,070 | 1,8           | .1     | 581.1  | 1,441,581. | 1,4      | 5.9 | 219,365.9 | 1,219,3 | .6   | 1,042,264.6 | 1,04  | 6.9  | 900,516.9 | 3 | 748,560.3   | 2,963.8 | 639,9   | 544,140.3 | 374,882.4   |   | 291,473  | 252,692.2 | 186,181.4        | .3 1 | 122,685.3  | 96,680.0   |       | 76,792.6    |               | 57,388.8   | - :                                              | 53,522.7                | .5    | 46,501.5  | .9    | 45,239.9       |     | 43,005.1     |     | ture                        | Consumption Expenditur                  | Pri       |
| $ \begin{array}{ c c c c c c c c c c c c c c c c c c c$                                                                                                                                                                                                                                                                                                                                                                                                                                                                                                                                                                                                                                                                                                                                                                                                                                                                                                                                                                                                                                                                                                                                                                                                                                                                                                                                                                                                                                                                                                                                                                                                                                                                                                                                                                                                                                                                                                                                                                                                                                                                                                                                                                                                                                                                                                                                                                                                                                                                                                                                                                                                                                                                                                                                                                                                                                                                                                                                                                                                                                                                                                                                                                                                                                                                        | 383,565         |           |           |           |          |        |        |         |              |        |      |               |           |                |     |               |           |               |        |        |            |          |     |           |         |      |             |       |      |           |   |             |         |         |           |             |   |          |           |                  |      |            |            |       |             |               |            |                                                  |                         |       |           | .6    | 15,063.6       |     |              |     | penditure                   | ment Consumption Exper                  | Go        |
| Imports   15/93.5   16.16/8   17.06/8   20.113   27.06/8   37.776   8.0924   55.0878   76.543   96.283   12.104   12.26   17.26   12.26   12.26   12.26   12.26   12.26   12.26   12.26   12.26   12.26   12.26   12.26   12.26   12.26   12.26   12.26   12.26   12.26   12.26   12.26   12.26   12.26   12.26   12.26   12.26   12.26   12.26   12.26   12.26   12.26   12.26   12.26   12.26   12.26   12.26   12.26   12.26   12.26   12.26   12.26   12.26   12.26   12.26   12.26   12.26   12.26   12.26   12.26   12.26   12.26   12.26   12.26   12.26   12.26   12.26   12.26   12.26   12.26   12.26   12.26   12.26   12.26   12.26   12.26   12.26   12.26   12.26   12.26   12.26   12.26   12.26   12.26   12.26   12.26   12.26   12.26   12.26   12.26   12.26   12.26   12.26   12.26   12.26   12.26   12.26   12.26   12.26   12.26   12.26   12.26   12.26   12.26   12.26   12.26   12.26   12.26   12.26   12.26   12.26   12.26   12.26   12.26   12.26   12.26   12.26   12.26   12.26   12.26   12.26   12.26   12.26   12.26   12.26   12.26   12.26   12.26   12.26   12.26   12.26   12.26   12.26   12.26   12.26   12.26   12.26   12.26   12.26   12.26   12.26   12.26   12.26   12.26   12.26   12.26   12.26   12.26   12.26   12.26   12.26   12.26   12.26   12.26   12.26   12.26   12.26   12.26   12.26   12.26   12.26   12.26   12.26   12.26   12.26   12.26   12.26   12.26   12.26   12.26   12.26   12.26   12.26   12.26   12.26   12.26   12.26   12.26   12.26   12.26   12.26   12.26   12.26   12.26   12.26   12.26   12.26   12.26   12.26   12.26   12.26   12.26   12.26   12.26   12.26   12.26   12.26   12.26   12.26   12.26   12.26   12.26   12.26   12.26   12.26   12.26   12.26   12.26   12.26   12.26   12.26   12.26   12.26   12.26   12.26   12.26   12.26   12.26   12.26   12.26   12.26   12.26   12.26   12.26   12.26   12.26   12.26   12.26   12.26   12.26   12.26   12.26   12.26   12.26   12.26   12.26   12.26   12.26   12.26   12.26   12.26   12.26   12.26   12.26   12.26   12.26   12.26   12.26   12.26   12.26   12.26   12.26   1                                                                                                                                                                                                                                                                                                                                                                                                                                                                                                                                                                                                                                                                                                                                                                                                                                                                                                                                                                                                                                                                                                                                                                                                    | 1,216,585       |           |           |           |          |        |        |         |              | 85     | 685  | ,685          | 1,037,685 | 1,037          |     |               |           |               |        |        |            |          |     |           |         |      |             |       |      |           | 2 | 400,841.2   |         |         | 275,811.3 | 164,525.7   |   | 119,166  |           | 70,003.5         | .7   | 47,975.7   |            |       | 31,895.7    | 二             | 28,978.0   |                                                  | 20,561.4                | 1.8   | 20,242.8  | 8.1   | 18,468.1       | _   | 17,044.9     |     |                             | ent                                     | Inv       |
| Research Ballow:   179-23   179-24   179-24   179-24   179-24   179-24   179-24   179-24   179-24   179-24   179-24   179-24   179-24   179-24   179-24   179-24   179-24   179-24   179-24   179-24   179-24   179-24   179-24   179-24   179-24   179-24   179-24   179-24   179-24   179-24   179-24   179-24   179-24   179-24   179-24   179-24   179-24   179-24   179-24   179-24   179-24   179-24   179-24   179-24   179-24   179-24   179-24   179-24   179-24   179-24   179-24   179-24   179-24   179-24   179-24   179-24   179-24   179-24   179-24   179-24   179-24   179-24   179-24   179-24   179-24   179-24   179-24   179-24   179-24   179-24   179-24   179-24   179-24   179-24   179-24   179-24   179-24   179-24   179-24   179-24   179-24   179-24   179-24   179-24   179-24   179-24   179-24   179-24   179-24   179-24   179-24   179-24   179-24   179-24   179-24   179-24   179-24   179-24   179-24   179-24   179-24   179-24   179-24   179-24   179-24   179-24   179-24   179-24   179-24   179-24   179-24   179-24   179-24   179-24   179-24   179-24   179-24   179-24   179-24   179-24   179-24   179-24   179-24   179-24   179-24   179-24   179-24   179-24   179-24   179-24   179-24   179-24   179-24   179-24   179-24   179-24   179-24   179-24   179-24   179-24   179-24   179-24   179-24   179-24   179-24   179-24   179-24   179-24   179-24   179-24   179-24   179-24   179-24   179-24   179-24   179-24   179-24   179-24   179-24   179-24   179-24   179-24   179-24   179-24   179-24   179-24   179-24   179-24   179-24   179-24   179-24   179-24   179-24   179-24   179-24   179-24   179-24   179-24   179-24   179-24   179-24   179-24   179-24   179-24   179-24   179-24   179-24   179-24   179-24   179-24   179-24   179-24   179-24   179-24   179-24   179-24   179-24   179-24   179-24   179-24   179-24   179-24   179-24   179-24   179-24   179-24   179-24   179-24   179-24   179-24   179-24   179-24   179-24   179-24   179-24   179-24   179-24   179-24   179-24   179-24   179-24   179-24   179-24   179-24   179-24                                                                                                                                                                                                                                                                                                                                                                                                                                                                                                                                                                                                                                                                                                                                                                                                                                                                                                                                                                                                                                                                                                                                                                                                      | 329,634         |           |           |           |          |        |        |         | ₩.           |        |      |               |           |                |     |               |           |               |        |        |            |          |     |           |         |      |             |       |      |           |   |             |         |         |           |             |   |          |           | All gold All and |      |            |            |       |             |               |            |                                                  |                         |       |           |       |                |     |              |     |                             |                                         |           |
| Grow Privace Consumption (% of GDP)                                                                                                                                                                                                                                                                                                                                                                                                                                                                                                                                                                                                                                                                                                                                                                                                                                                                                                                                                                                                                                                                                                                                                                                                                                                                                                                                                                                                                                                                                                                                                                                                                                                                                                                                                                                                                                                                                                                                                                                                                                                                                                                                                                                                                                                                                                                                                                                                                                                                                                                                                                                                                                                                                                                                                                                                                                                                                                                                                                                                                                                                                                                                                                                                                                                                                            | 723,391         |           |           |           |          |        |        |         | <b>↓</b>     |        |      |               |           |                |     |               |           |               |        |        |            |          |     |           |         |      |             |       |      |           | , | 300,071.3   | 1,500.0 | 40.10   | 200,000.7 | 104,707.1   |   | 140,717  |           | 10,004.0         | .0   | 22,007.0   | 40,074.4   | _     | 31,110.3    |               | 47,700.0   |                                                  |                         | r. 07 | 17,700.0  |       | 10,100.4       | ,   | 100000       |     |                             |                                         |           |
| $ Grow Government Food Intermedic Soft Office 1 & 52.5 & 12.4 & 22.7 & 19.6 & 19.1 & 18.1 & 17.9 & 15.4 & 14.3 & 13.0 & 12.6 & 11.8 & 5.5 & 10.2 & 10.6 & 10.3 & 13.1 & 11.1 & 10.2 & 4.2 & 9.1 \\ Grow Downwidt Food Intermedic Food Intermedic Food Intermedic Food Intermedic Soft Office 1 & 19.1 & 19.1 & 19.1 & 19.1 & 19.1 & 19.1 & 19.1 & 19.1 & 19.1 & 19.1 & 19.1 & 19.1 & 19.1 & 19.1 & 19.1 & 19.1 & 19.1 & 19.1 & 19.1 & 19.1 & 19.1 & 19.1 & 19.1 & 19.1 & 19.1 & 19.1 & 19.1 & 19.1 & 19.1 & 19.1 & 19.1 & 19.1 & 19.1 & 19.1 & 19.1 & 19.1 & 19.1 & 19.1 & 19.1 & 19.1 & 19.1 & 19.1 & 19.1 & 19.1 & 19.1 & 19.1 & 19.1 & 19.1 & 19.1 & 19.1 & 19.1 & 19.1 & 19.1 & 19.1 & 19.1 & 19.1 & 19.1 & 19.1 & 19.1 & 19.1 & 19.1 & 19.1 & 19.1 & 19.1 & 19.1 & 19.1 & 19.1 & 19.1 & 19.1 & 19.1 & 19.1 & 19.1 & 19.1 & 19.1 & 19.1 & 19.1 & 19.1 & 19.1 & 19.1 & 19.1 & 19.1 & 19.1 & 19.1 & 19.1 & 19.1 & 19.1 & 19.1 & 19.1 & 19.1 & 19.1 & 19.1 & 19.1 & 19.1 & 19.1 & 19.1 & 19.1 & 19.1 & 19.1 & 19.1 & 19.1 & 19.1 & 19.1 & 19.1 & 19.1 & 19.1 & 19.1 & 19.1 & 19.1 & 19.1 & 19.1 & 19.1 & 19.1 & 19.1 & 19.1 & 19.1 & 19.1 & 19.1 & 19.1 & 19.1 & 19.1 & 19.1 & 19.1 & 19.1 & 19.1 & 19.1 & 19.1 & 19.1 & 19.1 & 19.1 & 19.1 & 19.1 & 19.1 & 19.1 & 19.1 & 19.1 & 19.1 & 19.1 & 19.1 & 19.1 & 19.1 & 19.1 & 19.1 & 19.1 & 19.1 & 19.1 & 19.1 & 19.1 & 19.1 & 19.1 & 19.1 & 19.1 & 19.1 & 19.1 & 19.1 & 19.1 & 19.1 & 19.1 & 19.1 & 19.1 & 19.1 & 19.1 & 19.1 & 19.1 & 19.1 & 19.1 & 19.1 & 19.1 & 19.1 & 19.1 & 19.1 & 19.1 & 19.1 & 19.1 & 19.1 & 19.1 & 19.1 & 19.1 & 19.1 & 19.1 & 19.1 & 19.1 & 19.1 & 19.1 & 19.1 & 19.1 & 19.1 & 19.1 & 19.1 & 19.1 & 19.1 & 19.1 & 19.1 & 19.1 & 19.1 & 19.1 & 19.1 & 19.1 & 19.1 & 19.1 & 19.1 & 19.1 & 19.1 & 19.1 & 19.1 & 19.1 & 19.1 & 19.1 & 19.1 & 19.1 & 19.1 & 19.1 & 19.1 & 19.1 & 19.1 & 19.1 & 19.1 & 19.1 & 19.1 & 19.1 & 19.1 & 19.1 & 19.1 & 19.1 & 19.1 & 19.1 & 19.1 & 19.1 & 19.1 & 19.1 & 19.1 & 19.1 & 19.1 & 19.1 & 19.1 & 19.1 & 19.1 & 19.1 & 19.1 & 19.1 & 19.1 & 19.1 & 19.1 & 19.1 & 19.1 & 19.1 & 19.1 & 19.1 & 19.1 & 19.1 & 19.1 & 19.1 $                                                                                                                                                                                                                                                                                                                                                                                                                                                                                                                                                                                                                                                                                                                                                                                                                                                                                                                                                                                                                                                                                                                                                                                                  | -394,236        |           |           |           |          | -394   |        |         | ــــ         |        |      |               |           |                |     |               |           | (34           |        |        |            | (:       |     |           |         |      |             | (30)  |      |           |   |             |         |         |           |             |   |          |           |                  |      |            |            | 4_0   |             | —             |            | (                                                |                         |       |           |       |                |     |              | +-  | a comp                      |                                         | Re        |
| Grow Domestic Fixed Investment (Visif GDP) 247 263 294 27.1 32.3 29.0 30.7 27.0 27.3 27.7 30.1 31.1 360 33.0 36.8 38.2 37.3 38.4 34.1 35.2 30.7                                                                                                                                                                                                                                                                                                                                                                                                                                                                                                                                                                                                                                                                                                                                                                                                                                                                                                                                                                                                                                                                                                                                                                                                                                                                                                                                                                                                                                                                                                                                                                                                                                                                                                                                                                                                                                                                                                                                                                                                                                                                                                                                                                                                                                                                                                                                                                                                                                                                                                                                                                                                                                                                                                                                                                                                                                                                                                                                                                                                                                                                                                                                                                                | 72<br>8.84      |           |           |           |          |        |        |         | +-           |        |      |               |           |                |     |               |           | _             |        |        |            | <u> </u> |     |           |         |      |             |       |      |           |   |             |         |         |           |             |   |          |           |                  |      |            |            | +-    |             | _             |            | -                                                |                         |       |           |       |                | -   | 62.4<br>26.2 | +   |                             |                                         |           |
|                                                                                                                                                                                                                                                                                                                                                                                                                                                                                                                                                                                                                                                                                                                                                                                                                                                                                                                                                                                                                                                                                                                                                                                                                                                                                                                                                                                                                                                                                                                                                                                                                                                                                                                                                                                                                                                                                                                                                                                                                                                                                                                                                                                                                                                                                                                                                                                                                                                                                                                                                                                                                                                                                                                                                                                                                                                                                                                                                                                                                                                                                                                                                                                                                                                                                                                                | 28.02           |           |           |           |          |        |        |         | $\vdash$     |        | ,,,  | ,,,           |           |                |     |               |           | _             |        |        |            |          |     |           |         |      |             |       |      |           |   |             |         |         |           |             |   |          |           |                  |      |            |            | -     |             | $\overline{}$ |            |                                                  |                         |       |           |       |                | +   | 20.2         | +   |                             |                                         |           |
| Resource Radings (8 of GDP) (1.5) (1.5) (1.5) (1.5) (1.5) (1.5) (1.5) (1.5) (1.5) (1.5) (1.5) (1.5) (1.5) (1.5) (1.5) (1.5) (1.5) (1.5) (1.5) (1.5)                                                                                                                                                                                                                                                                                                                                                                                                                                                                                                                                                                                                                                                                                                                                                                                                                                                                                                                                                                                                                                                                                                                                                                                                                                                                                                                                                                                                                                                                                                                                                                                                                                                                                                                                                                                                                                                                                                                                                                                                                                                                                                                                                                                                                                                                                                                                                                                                                                                                                                                                                                                                                                                                                                                                                                                                                                                                                                                                                                                                                                                                                                                                                                            | -9.08           |           |           |           |          |        |        |         | +            |        |      |               | (9.8)     |                |     | (12.9)        |           |               |        | (14.4) |            |          |     |           |         |      | (19.3)      |       |      |           |   | (17.0)      | (16.1)  |         | (17.4)    | (14.5)      |   |          |           | (18.8)           |      |            | (22.0)     | $\pm$ | (19.7)      | $\overline{}$ | (16.1)     | <del>                                     </del> | (13.6)                  |       |           |       | (11.3)         |     | (11.5)       | )D) | Resource Balance (% of GDP) | orosa Domestic Pixed II                 |           |