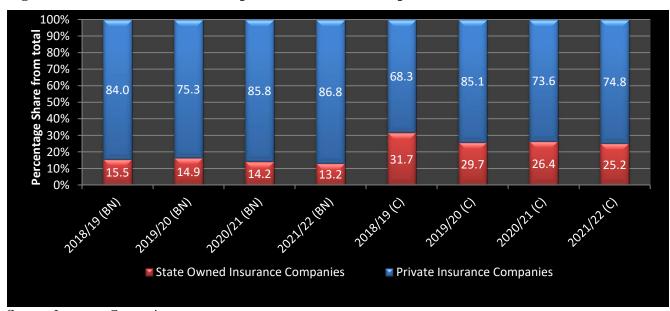

0 280.0 Global Insurance Company 8 20 8 230.0 21.7 6 Nile Insurance Company 29 22 51 33 24 57 678.0 940.0 38.6 Nyala Insurance Company 17 18 35 18 18 36 1,049.0 1,260.0 20.1 Nib Insurance company 28 42 30 15 45 844.0 14 718.0 17.5 Lion Insurance Company 16 20 36 19 22 41 380.0 346.0 -8.9 10 Ethio-Life & General Insurance S.C 18 24 20 26 187.0 228.0 21.9 11 6 Oromia Insurance Company 22 21 43 25 25 50 690.0 972.0 40.9 12 Abay Insurance S.C 15 29 16 15 31 382.0 516.0 35.1 13 14 Berhan Insurance S.C 13 8 21 15 8 23 215.0 266.0 23.7 14 19 10 Tsehay Insurance S.C 9 28 22 32 310.0 378.0 21.9 15 16 Lucy Insurance 16 6 22 18 6 24 112.0 162.0 44.6

28

635

17

12

382

12

308

29

15

690

214.0

11,066

130

Fig.IV.6: Branch Network and Capital of Insurance Companies (2018/19-2021/22)

12

290



**Source:** Insurance Companies

Bunna Insurance S.C.

Zemen Insurance S.C.

Source: Insurance Companies Note: A.A=Addis Ababa

17

Total

By end of 2021/22, the number of Micro-Finance Institutions (MFIs) reached 43. Their overall performance was encouraging as their total capital and total asset increased by 68.2 and 24.6 percent to reach Birr 15.5 billion and Birr 58.9 billion, respectively.

At the same time, their deposit mobilization and credit facility also expanded remarkably. Compared to last year, their deposit went up by 16.6 percent and reached Birr 28.3 billion while their outstanding credit increased 22.2 percent to Birr 36.9

billion indicating their expanded outreach (Table 4.7).

In another development, Oromia Credit and Saving Institution, Amhara Credit and Savings Inst