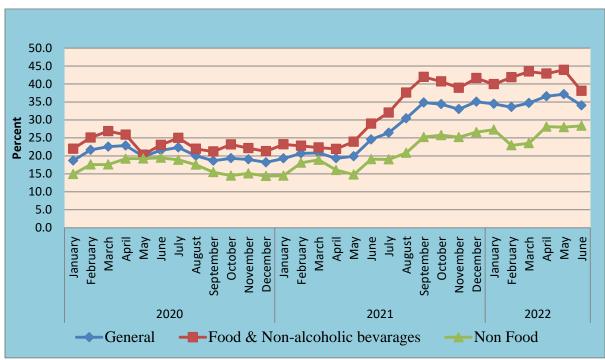

--------------------------|
| Items                                | Weight | A       | В       | B-A                           | С                                                                |
| General                              | 100    | 24.6    | 34.0    | 9.4                           | 9.4                                                              |
| Food &Non-<br>alcoholic<br>beverages | 54     | 28.9    | 38.1    | 9.1                           | 4.9                                                              |
| Non-Food                             | 46     | 19.0    | 28.4    | 9.4                           | 4.3                                                              |

Source: CSA and NBE Staff Computation

Fig.3.2: Development in Annual National Inflation Rate



**Table 3.3: Annual Average Food Inflation Rates (in %)** 

(Dec2016=100)

|                                          |        | 2020/21 | 2021/22 | Change(in %age Points) | Contribution to<br>Change in Food<br>Inflation( %age<br>points) |
|------------------------------------------|--------|---------|---------|------------------------|-----------------------------------------------------------------|
| Items                                    | Weight | A       | В       | B-A                    | C                                                               |
| Food & Non-alcoholic beverages Inflation | 0.54   | 23.2    | 40.3    | 17.1                   | 9.2                                                             |
| Bread & Cereals                          | 0.17   | 26.6    |