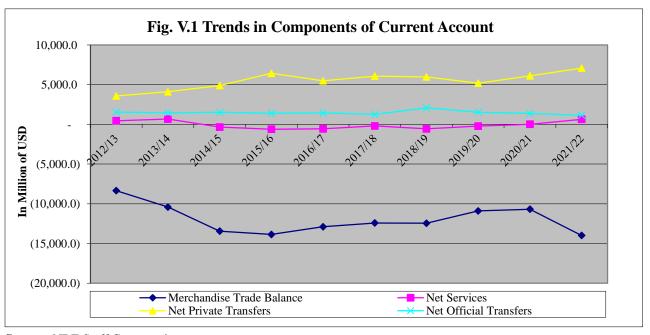

#### Ethiopia: Macroeconomic and Social Indicators

| Company   Comp                                                                                                                                                                                                                                                                                                                                                                                                                                                                                                                                                                                                                                                                                                                                                                                                                                                                                                                                                                                                                                                                                                                                                                                                   | 1 20            | 1         | i         |           | 1        | V21    | 20/21  | 2020/21 | 2020/2       | 202    | 20   | 2             | 20        | 2019/20        | 201 |               | 18/19     | 2018/19       | 20     |        | 18         | 2017/18  | 2   | 16/17     | 2016/17 |      | 015/16      | 2015/ |      | 2014/15   |   | 2013/14     | 3       | 2012/13 | 2011/12   | 10/11       |   | 2009/10  | 2008/09   | 2007/08          | 2    | 2006/07    | 2005/06    | 25    | 2004/05     | 20            | 2003/04    | 26                                               | 2002/03                 |       | 2001/02   |       | 2000/01        |     | 1999/00      | 1   |                             |                                         |           |
|--------------------------------------------------------------------------------------------------------------------------------------------------------------------------------------------------------------------------------------------------------------------------------------------------------------------------------------------------------------------------------------------------------------------------------------------------------------------------------------------------------------------------------------------------------------------------------------------------------------------------------------------------------------------------------------------------------------------------------------------------------------------------------------------------------------------------------------------------------------------------------------------------------------------------------------------------------------------------------------------------------------------------------------------------------------------------------------------------------------------------------------------------------------------------------------------------------------------------------------------------------------------------------------------------------------------------------------------------------------------------------------------------------------------------------------------------------------------------------------------------------------------------------------------------------------------------------------------------------------------------------------------------------------------------------------------------------------------------------------------------------------------------------------------------------------------------------------------------------------------------------------------------------------------------------------------------------------------------------------------------------------------------------------------------------------------------------------------------------------------------------------------------------------------------------------------------------------------------------------------------------------------------------------------------------------------------------------------------------------------------------------------------------------------------------------------------------------------------------------------------------------------------------------------------------------------------------------------------------------------------------------------------------------------------------------------------------------------------------------------------------------------------------------------------------------------------------------------------------------------------------------------------------------------------------------------------------------------------------------------------------------------------------------------------------------------------------------------------------------------------------------------------------------------------------------------------------------------------------------------------------------------------------------------------------------------------------|-----------------|-----------|-----------|-----------|----------|--------|--------|---------|--------------|--------|------|---------------|-----------|----------------|-----|---------------|-----------|---------------|--------|--------|------------|----------|-----|-----------|---------|------|-------------|-------|------|-----------|---|-------------|---------|---------|-----------|-------------|---|----------|-----------|------------------|------|------------|------------|-------|-------------|---------------|------------|--------------------------------------------------|-------------------------|-------|-----------|-------|----------------|-----|--------------|-----|-----------------------------|-----------------------------------------|-----------|
| Continue No.   Continue   Conti                                                                                                                                                                                                                                                                                                                                                                                                                                                                                                                                                                                                                                                                                                                                                                                                                                                                                                                                                                                                                                                                                                                                                                                                   | (2013)          | (2013)    | (2013)    | (2013)    | (2013)   | (2013) | (2013) |         |              | Т      | Т    | , —           | (2012)    | (2012)         | Т   | 1)            | (2011)    | (2            | Т      | , 7    | (2010)     | (2       |     | 009)      | (2009)  |      | 2008)       | (2008 |      | (2007)    |   | (2006)      | ,       | (2005)  | (2004)    | 003)        |   | (2002)   | (2001)    | (2000)           | -    | (1999)     | (1998)     | (     | (1997)      | - (           | (1996)     | (1                                               | (1995)                  |       | (1994)    |       | (1993)         |     | (1992)       | -   | licators                    | Indic                                   |           |
| Manual Anti-Anti-Anti-Anti-Anti-Anti-Anti-Anti-                                                                                                                                                                                                                                                                                                                                                                                                                                                                                                                                                                                                                                                                                                                                                                                                                                                                                                                                                                                                                                                                                                                                                                                                                                                                                                                                                                                                                                                                                                                                                                                                                                                                                                                                                                                                                                                                                                                                                                                                                                                                                                                                                                                                                                                                                                                                                                                                                                                                                                                                                                                                                                                                                                                                                                                                                                                                                                                                                                                                                                                                                                                                                                                                                                                                                |                 |           |           |           |          |        |        |         |              | I      |      | $\Box$        |           |                |     |               |           |               | I      |        |            |          |     |           |         |      |             |       |      |           |   |             |         |         |           |             |   |          |           |                  |      |            |            |       |             | $\equiv$      |            |                                                  |                         |       |           |       |                |     |              |     |                             |                                         |           |
| Appendiscript of the Company of th                                                                                                                                                                                                                                                                                                                                                                                                                                                                                                                                                                                                                                                                                                                                                                                                                                                                                                                                                                                                                                                                                                                                                                                                   | 1.14 million    |           |           |           |          |        | 1.14   |         | ـــــ        |        |      |               |           |                |     |               |           | 1.1           |        |        |            | 1.       |     |           |         |      |             | 1.14  |      |           |   |             |         |         |           |             | _ |          |           |                  |      |            |            |       |             | $\vdash$      |            | 1.                                               |                         |       |           |       |                |     |              | 1   |                             |                                         |           |
| Progress   Control   Con                                                                                                                                                                                                                                                                                                                                                                                                                                                                                                                                                                                                                                                                                                                                                                                                                                                                                                                                                                                                                                                                                                                                                                                                   | 14.41           | 14.41     | 14.41     | 14.4      | 14.      |        |        |         | ₩            |        |      |               |           |                |     |               |           |               |        |        |            |          |     |           |         |      |             |       |      |           |   |             |         |         |           | 40.00       |   |          | 40.0      | 45.0             | 2.00 | 40.0       | 45.0       | _     | 40.0        | -             | 45.0       |                                                  | 45.0                    | 2.0   | 40.       | 2.0   | 40.0           | U   | 40.0         | _   |                             |                                         |           |
| Second Column                                                                                                                                                                                                                                                                                                                                                                                                                                                                                                                                                                                                                                                                                                                                                                                                                                                                                                                                                                                                                                                                                                                                                                                                                                                                                                                                                                                                                                                                                                                                                                                                                                                                                                                                                                                                                                                                                                                                                                                                                                                                                                                                                                                                                                                                                                                                                                                                                                                                                                                                                                                                                                                                                                                                                                                                                                                                                                                                                                                                                                                                                                                                                                                                                                                                                                                  | 5               |           | 5         |           |          |        |        |         | ـــــ        | 7.7    | 7.7  | 7.7           | 7.7       |                |     |               |           |               |        |        |            |          |     |           |         |      |             |       |      |           |   |             |         |         |           |             |   |          |           |                  |      |            |            |       |             | —             | 3.0        |                                                  | 3.0                     |       |           |       |                |     |              | _   |                             |                                         |           |
| Professor   Prof                                                                                                                                                                                                                                                                                                                                                                                                                                                                                                                                                                                                                                                                                                                                                                                                                                                                                                                                                                                                                                                                                                                                                                                                   | 115             | 115       | 115       | 115       |          |        |        |         | +-           | 12     | /12  | 112           | 112       |                | 9   | 109           | 10        | -             | 6      | 106    | 10         |          | .00 | 104.00    | 10      | 00   | 101.00      |       | .00  | 96.00     | 4 | 118.61      | 115.76  | - 11    | 112.94    | 110.14      |   | 107.4    | 104.7     | 102.1            | 9.6  | 99.6       | 101.2      | +     | 99.7        | -             | 95.8       |                                                  | 93.2                    | 0.7   | 90.       | 6.1   | 88.1           | 6   | 85.6         |     | n per sq.km )*              |                                         |           |
| March Parker No. 10                                                                                                                                                                                                                                                                                                                                                                                                                                                                                                                                                                                                                                                                                                                                                                                                                                                                                                                                                                                                                                                                                                                                                                                                                                                                                                                                                                                                                                                                                                                                                                                                                                                                                                                                                                                                                                                                                                                                                                                                                                                                                                                                                                                                                                                                                                                                                                                                                                                                                                                                                                                                                                                                                                                                                                                                                                                                                                                                                                                                                                                                                                                                                                                                                                                                                                            | 101.9           | 101.9     | 101.9     | 101       | 10       |        |        |         | <del></del>  | 75     | 175  | 19.75         | 99.75     |                | 6   | 97.6          | 97        |               | 5.5    | 95.5   | 96         |          | 334 | 93        |         | 12   | 91.2        |       | 19 1 | 89 1      | 0 | 87.0        | 84.8    |         | 82.7      | 80.7        | 9 | 7:       | 76.9      | 74.9             | 10   | 74.0       | 73.1       | _     | 71.5        | $\overline{}$ | 69.8       |                                                  | 68.1                    | 6.4   | 66        | 4.6   | 64.6           | 7   | 62.7         | _   | ns (Mid-Year nonulation)    | nulation total in millions              | Social Ir |
| Marie   Mari                                                                                                                                                                                                                                                                                                                                                                                                                                                                                                                                                                                                                                                                                                                                                                                                                                                                                                                                                                                                                                                                                                                                                                                                   | 22.8            | 22.8      | 22.8      | 22.       | 2'       |        |        |         | _            | 2.8    | 22.8 | 22.8          | 22.8      |                | .8  | 22.8          | - 27      |               |        |        |            |          | 0.3 | 20.3      |         |      |             |       | 9.5  | 19.5      | ) | 19.0        | 18.6    |         |           | 16.10       |   | 16.3     | 16.14     | 17               | 45   | 16.45      | 16.21      | ,     | 15.97       | $\overline{}$ | 15.8       |                                                  | 15.5                    | .33   | 15.3      | 5.1   | 15.1           |     |              |     | %)                          | w Urban Poulation, in %                 |           |
| Mary   1.50   1.50   1.50   1.50   1.50   1.50   1.50   1.50   1.50   1.50   1.50   1.50   1.50   1.50   1.50   1.50   1.50   1.50   1.50   1.50   1.50   1.50   1.50   1.50   1.50   1.50   1.50   1.50   1.50   1.50   1.50   1.50   1.50   1.50   1.50   1.50   1.50   1.50   1.50   1.50   1.50   1.50   1.50   1.50   1.50   1.50   1.50   1.50   1.50   1.50   1.50   1.50   1.50   1.50   1.50   1.50   1.50   1.50   1.50   1.50   1.50   1.50   1.50   1.50   1.50   1.50   1.50   1.50   1.50   1.50   1.50   1.50   1.50   1.50   1.50   1.50   1.50   1.50   1.50   1.50   1.50   1.50   1.50   1.50   1.50   1.50   1.50   1.50   1.50   1.50   1.50   1.50   1.50   1.50   1.50   1.50   1.50   1.50   1.50   1.50   1.50   1.50   1.50   1.50   1.50   1.50   1.50   1.50   1.50   1.50   1.50   1.50   1.50   1.50   1.50   1.50   1.50   1.50   1.50   1.50   1.50   1.50   1.50   1.50   1.50   1.50   1.50   1.50   1.50   1.50   1.50   1.50   1.50   1.50   1.50   1.50   1.50   1.50   1.50   1.50   1.50   1.50   1.50   1.50   1.50   1.50   1.50   1.50   1.50   1.50   1.50   1.50   1.50   1.50   1.50   1.50   1.50   1.50   1.50   1.50   1.50   1.50   1.50   1.50   1.50   1.50   1.50   1.50   1.50   1.50   1.50   1.50   1.50   1.50   1.50   1.50   1.50   1.50   1.50   1.50   1.50   1.50   1.50   1.50   1.50   1.50   1.50   1.50   1.50   1.50   1.50   1.50   1.50   1.50   1.50   1.50   1.50   1.50   1.50   1.50   1.50   1.50   1.50   1.50   1.50   1.50   1.50   1.50   1.50   1.50   1.50   1.50   1.50   1.50   1.50   1.50   1.50   1.50   1.50   1.50   1.50   1.50   1.50   1.50   1.50   1.50   1.50   1.50   1.50   1.50   1.50   1.50   1.50   1.50   1.50   1.50   1.50   1.50   1.50   1.50   1.50   1.50   1.50   1.50   1.50   1.50   1.50   1.50   1.50   1.50   1.50   1.50   1.50   1.50   1.50   1.50   1.50   1.50   1.50   1.50   1.50   1.50   1.50   1.50   1.50   1.50   1.50   1.50   1.50   1.50   1.50   1.50   1.50   1.50   1.50   1.50   1.50   1.50   1.50   1.50   1.50   1.50   1.50   1.50   1.50   1.50   1.50   1.50   1.50   1.50   1.50                                                                                                                                                                                                                                                                                                                                                                                                                                                                                                                                                                                                                                                                                                                                                                                                                                                                                                                                                                                                                                                                                                                                                                                                      |                 |           |           |           |          |        |        |         |              | 工      |      |               |           |                |     |               |           |               | ᆂ      |        |            |          |     |           |         |      |             |       |      |           |   |             |         |         |           |             |   |          |           |                  |      |            |            |       |             |               |            |                                                  |                         |       |           |       |                |     |              |     | (In Millions)               | orking Age Population ( I               |           |
| Part                                                                                                                                                                                                                                                                                                                                                                                                                                                                                                                                                                                                                                                                                                                                                                                                                                                                                                                                                                                                                                                                                                                                                                                                                                                                                                                                                                                                                                                                                                                                                                                                                                                                                                                                                                                                                                                                                                                                                                                                                                                                                                                                                                                                                                                                                                                                                                                                                                                                                                                                                                                                                                                                                                                                                                                                                                                                                                                                                                                                                                                                                                                                                                                                                                                                                                                           | 15.01           | 15.01     | 15.01     | 15.0      | 15.      |        |        |         |              | 03     | 1.03 | 4.03          | 14.03     | 1              | 3   | 13.13         | 13.1      | 1             | 12     | 12     | 1          |          | 2.8 | 12.8      |         | 2    | 12.2        |       | 1.6  | 11.6      | ı | 11.1        | 10.5    |         | 10.0      | 9.43        |   | 8.9      | 8.4       | 8.0              | 7.6  | 7.6        | 7.6        | ŝ     | 6.95        | 1             | 7          |                                                  | 6.5                     | 6.4   | 6.        | 5.1   | 6.1            | 6   | 5.6          |     |                             | Urban                                   |           |
| Marchenson                                                                                                                                                                                                                                                                                                                                                                                                                                                                                                                                                                                                                                                                                                                                                                                                                                                                                                                                                                                                                                                                                                                                                                                                                                                                                                                                                                                                                                                                                                                                                                                                                                                                                                                                                                                                                                                                                                                                                                                                                                                                                                                                                                                                                                                                                                                                                                                                                                                                                                                                                                                                                                                                                                                                                                                                                                                                                                                                                                                                                                                                                                                                                                                                                                                                                                                     | 45.8            | 45.8      | 45.8      | 45.)      | 4        |        |        |         |              | 28     | 1.28 | 4.28          | 44.28     | - 4            | 16  | 43.06         | 43./      | i T           | 42     | 42     | - 4        |          | 0.8 | 40.8      |         | .7   | 39.7        |       | 8.7  | 38.7      | 7 | 37.7        | 36.8    |         | 35.8      | 34.83       |   | 33.8     | 33.0      | 31.3             | 2.9  | 32.9       | 33.2       | š     | 32.6        |               | 31.4       |                                                  | 30.54                   | 9.8   | 29.       | 3.8   | 28.8           | 0   | 28.00        |     |                             | Rural                                   |           |
| Description   1.5   1.5   1.5   1.5   1.5   1.5   1.5   1.5   1.5   1.5   1.5   1.5   1.5   1.5   1.5   1.5   1.5   1.5   1.5   1.5   1.5   1.5   1.5   1.5   1.5   1.5   1.5   1.5   1.5   1.5   1.5   1.5   1.5   1.5   1.5   1.5   1.5   1.5   1.5   1.5   1.5   1.5   1.5   1.5   1.5   1.5   1.5   1.5   1.5   1.5   1.5   1.5   1.5   1.5   1.5   1.5   1.5   1.5   1.5   1.5   1.5   1.5   1.5   1.5   1.5   1.5   1.5   1.5   1.5   1.5   1.5   1.5   1.5   1.5   1.5   1.5   1.5   1.5   1.5   1.5   1.5   1.5   1.5   1.5   1.5   1.5   1.5   1.5   1.5   1.5   1.5   1.5   1.5   1.5   1.5   1.5   1.5   1.5   1.5   1.5   1.5   1.5   1.5   1.5   1.5   1.5   1.5   1.5   1.5   1.5   1.5   1.5   1.5   1.5   1.5   1.5   1.5   1.5   1.5   1.5   1.5   1.5   1.5   1.5   1.5   1.5   1.5   1.5   1.5   1.5   1.5   1.5   1.5   1.5   1.5   1.5   1.5   1.5   1.5   1.5   1.5   1.5   1.5   1.5   1.5   1.5   1.5   1.5   1.5   1.5   1.5   1.5   1.5   1.5   1.5   1.5   1.5   1.5   1.5   1.5   1.5   1.5   1.5   1.5   1.5   1.5   1.5   1.5   1.5   1.5   1.5   1.5   1.5   1.5   1.5   1.5   1.5   1.5   1.5   1.5   1.5   1.5   1.5   1.5   1.5   1.5   1.5   1.5   1.5   1.5   1.5   1.5   1.5   1.5   1.5   1.5   1.5   1.5   1.5   1.5   1.5   1.5   1.5   1.5   1.5   1.5   1.5   1.5   1.5   1.5   1.5   1.5   1.5   1.5   1.5   1.5   1.5   1.5   1.5   1.5   1.5   1.5   1.5   1.5   1.5   1.5   1.5   1.5   1.5   1.5   1.5   1.5   1.5   1.5   1.5   1.5   1.5   1.5   1.5   1.5   1.5   1.5   1.5   1.5   1.5   1.5   1.5   1.5   1.5   1.5   1.5   1.5   1.5   1.5   1.5   1.5   1.5   1.5   1.5   1.5   1.5   1.5   1.5   1.5   1.5   1.5   1.5   1.5   1.5   1.5   1.5   1.5   1.5   1.5   1.5   1.5   1.5   1.5   1.5   1.5   1.5   1.5   1.5   1.5   1.5   1.5   1.5   1.5   1.5   1.5   1.5   1.5   1.5   1.5   1.5   1.5   1.5   1.5   1.5   1.5   1.5   1.5   1.5   1.5   1.5   1.5   1.5   1.5   1.5   1.5   1.5   1.5   1.5   1.5   1.5   1.5   1.5   1.5   1.5   1.5   1.5   1.5   1.5   1.5   1.5   1.5   1.5   1.5   1.5   1.5   1.5   1.5   1.5   1.5   1.5   1.5   1.5   1.5   1.                                                                                                                                                                                                                                                                                                                                                                                                                                                                                                                                                                                                                                                                                                                                                                                                                                                                                                                                                                                                                                                                                                                                                                                                   | 60.81           | 60.81     | 60.81     | 60.81     | 60.0     | 6      |        |         |              | 31     | .31  | 8.31          | 58.31     | 5              | 9   | 56.19         | 56.1      |               | 56     | 56     | 5          |          | 3.6 | 53.6      |         | .0   | 52.0        |       | 0.4  | 50.4      | 3 | 48.8        | 47.3    |         | 45.7      | 44.26       |   | 42.8     | 41.4      | 39.3             | 0.6  | 40.6       | 40.7       | 5     | 39.6        |               | 38.4       |                                                  | 37.04                   | 6.2   | 36.       | 1.9   | 34.9           | 8   | 33.8         |     |                             | Total                                   |           |
| A. P. Compose with Mark Product   Section                                                                                                                                                                                                                                                                                                                                                                                                                                                                                                                                                                                                                                                                                                                                                                                                                                                                                                                                                                                                                                                                                                                                                                                                      | 69              | 69        | 69        | 6         |          |        |        |         |              | 69     | 69   | 69            | 69        |                | 39  | 69            | -         | 1             | 39     | 69     | 6          |          | 75  | 7         |         | .0   | 75.0        |       | 5.0  | 75.0      | ) | 75.0        | 75.0    |         | 93.0      | 93.00       |   | 93.0     | 93        | 93               | 4.3  | 84.3       | 84.3       | ,     | 84.7        | $\overline{}$ | 85.2       |                                                  | 86.6                    | 6.0   | 86.       | 7.2   | 87.2           | 8   | 87.8         |     |                             | e Dependency Ratio                      |           |
| Complete                                                                                                                                                                                                                                                                                                                                                                                                                                                                                                                                                                                                                                                                                                                                                                                                                                                                                                                                                                                                                                                                                                                                                                                                                                                                                                                                                                                                                                                                                                                                                                                                                                                                                                                                                                                                                                                                                                                                                                                                                                                                                                                                                                                                                                                                                                                                                                                                                                                                                                                                                                                                                                                                                                                                                                                                                                                                                                                                                                                                                                                                                                                                                                                                                                                                                                                       | 65.5            | 65.5      | 65.5      | 65.       | 66       |        |        |         |              | .7     | 3.7  | 36.7          | 62.4-66.7 | 62.4-6         | ò   | -66.6         | 62.4-66   | 6             | .6     | 1-66.6 | 62.4-66.   |          | 4.2 | 60.2-64.2 | 60.2-   | .2   | 60.2-64.2   | 60    | 4.2  | 60.2-64.2 | 2 | 60.2-64.2   | 2-64.2  | 60.2-   | 53.4-55.4 | 58.4-60.4   |   | 53.4-55  | 53.4-55.4 | 53.4-55.4        | 7.9  | 55.6-57.9  | 55.6-57.9  |       | 53.42-55.42 | 52            | 53-55      |                                                  | 53.4-55.4               | 5.4   | 53.4-55.  | 5.4   | 53.4-55.4      | 0   | 50.9-53.0    |     | ( Male - Female )           | e Expectancy at Birth ( N               |           |
| Secondary Character Property   2   2   2   2   2   2   2   3   2   3   2   3   2   3   2   3   2   3   3                                                                                                                                                                                                                                                                                                                                                                                                                                                                                                                                                                                                                                                                                                                                                                                                                                                                                                                                                                                                                                                                                                                                                                                                                                                                                                                                                                                                                                                                                                                                                                                                                                                                                                                                                                                                                                                                                                                                                                                                                                                                                                                                                                                                                                                                                                                                                                                                                                                                                                                                                                                                                                                                                                                                                                                                                                                                                                                                                                                                                                                                                                                                                                                                                       | 27:1002         | 27:1002   | 27:1002   | 27:1002   | 27:100   | 27:    |        |         | Ш            | J1     | .01  | 001           | 27:1001   | 27:1           | a   | .1000         | 27:100    |               | JO.    | :1000  | 27:100     |          | 000 | 30.3:1000 | 30.3:   | 00   | 30.3:1000   | 30.   | 100  | 30.3:1000 | ) | 30.3:1000   | 3:1000  | 30.3:   | 33.6:1000 | 33.6:1000   |   | 35.7:100 | 35.7:1000 | 35.7:1,000       | 00 3 | 36.9:1,000 | 36.9:1,000 | 1 3   | 35.7:1,000  |               | 39.9:1,000 | 3                                                | 39.9:1,000              | 000   | 39.9:1,00 | 00    | 39.9:1,000     | 0   | 44.2:1,000   |     |                             | ade Birth Rate                          |           |
| Topic by Fee                                                                                                                                                                                                                                                                                                                                                                                                                                                                                                                                                                                                                                                                                                                                                                                                                                                                                                                                                                                                                                                                                                                                                                                                                                                                                                                                                                                                                                                                                                                                                                                                                                                                                                                                                                                                                                                                                                                                                                                                                                                                                                                                                                                                                                                                                                                                                                                                                                                                                                                                                                                                                                                                                                                                                                                                                                                                                                                                                                                                                                                                                                                                                                                                                                                                                                                   | 6:03            | 6:03      | 6:03      | 6:0       | 6:       |        |        |         |              | 6      | 6    | 6             | - 6       |                | 6   | 6             |           |               | 6      | 6      |            |          | 000 | 7.2:1000  | 7.2:    | 00   | 7.2:1000    | 7.    | 100  | 7.2:1000  | ) | 7.2:1000    | 2:1000  | 7.2:    | 9.2:1,000 | 9.2:1,000   |   | N.       | NA        | 10.8:1,000       | 00   | 10.8:1,000 | 10.8:1,000 | 1 (   | 12.6:1000   | ш.            | 12.6:1000  |                                                  | 12.6:1000               | 000   | 12.6:1,00 | .00   | 12.6:1,000     | 0   | 15:1,000     |     |                             | ade Death Rate                          |           |
| Progr. Research   Progr. Res                                                                                                                                                                                                                                                                                                                                                                                                                                                                                                                                                                                                                                                                                                                                                                                                                                                                                                                                                                                                                                                                                                                                                                                                   | 2               | 2         | 2         | 2         |          |        |        |         |              | 2      | 2    | 2             | 2         |                | 2   | 2             |           | ь—            | 2      | 2      |            |          |     |           |         |      |             |       |      |           |   |             |         |         |           |             |   |          | 2.7       | 2.7              | 2.7  | 2.7        | 2.7        | 4     | 2.7         | -             | 2.7        |                                                  | 2.7                     | 2.7   | 2.        | 1.7   | 2.7            | 9   | 2.9          |     | n Increase ( In % )         |                                         |           |
| Project Research   Project Res                                                                                                                                                                                                                                                                                                                                                                                                                                                                                                                                                                                                                                                                                                                                                                                                                                                                                                                                                                                                                                                                                                                                                                                                   | 4.6chil:W       |           |           |           |          |        | 4      |         | ₩.           | _      | +    | _             | 11.77     | J. DOI 111. FF |     |               |           | 3             |        |        |            |          |     |           |         |      |             | 3.9   |      |           |   |             |         |         |           | 7.0CHIM. 11 |   |          |           |                  |      |            |            |       |             | ₩.            |            |                                                  |                         |       |           |       |                |     |              | _   |                             |                                         | _         |
| Prop. New"   1,000   1,000   1,000   1,000   1,000   1,000   1,000   1,000   1,000   1,000   1,000   1,000   1,000   1,000   1,000   1,000   1,000   1,000   1,000   1,000   1,000   1,000   1,000   1,000   1,000   1,000   1,000   1,000   1,000   1,000   1,000   1,000   1,000   1,000   1,000   1,000   1,000   1,000   1,000   1,000   1,000   1,000   1,000   1,000   1,000   1,000   1,000   1,000   1,000   1,000   1,000   1,000   1,000   1,000   1,000   1,000   1,000   1,000   1,000   1,000   1,000   1,000   1,000   1,000   1,000   1,000   1,000   1,000   1,000   1,000   1,000   1,000   1,000   1,000   1,000   1,000   1,000   1,000   1,000   1,000   1,000   1,000   1,000   1,000   1,000   1,000   1,000   1,000   1,000   1,000   1,000   1,000   1,000   1,000   1,000   1,000   1,000   1,000   1,000   1,000   1,000   1,000   1,000   1,000   1,000   1,000   1,000   1,000   1,000   1,000   1,000   1,000   1,000   1,000   1,000   1,000   1,000   1,000   1,000   1,000   1,000   1,000   1,000   1,000   1,000   1,000   1,000   1,000   1,000   1,000   1,000   1,000   1,000   1,000   1,000   1,000   1,000   1,000   1,000   1,000   1,000   1,000   1,000   1,000   1,000   1,000   1,000   1,000   1,000   1,000   1,000   1,000   1,000   1,000   1,000   1,000   1,000   1,000   1,000   1,000   1,000   1,000   1,000   1,000   1,000   1,000   1,000   1,000   1,000   1,000   1,000   1,000   1,000   1,000   1,000   1,000   1,000   1,000   1,000   1,000   1,000   1,000   1,000   1,000   1,000   1,000   1,000   1,000   1,000   1,000   1,000   1,000   1,000   1,000   1,000   1,000   1,000   1,000   1,000   1,000   1,000   1,000   1,000   1,000   1,000   1,000   1,000   1,000   1,000   1,000   1,000   1,000   1,000   1,000   1,000   1,000   1,000   1,000   1,000   1,000   1,000   1,000   1,000   1,000   1,000   1,000   1,000   1,000   1,000   1,000   1,000   1,000   1,000   1,000   1,000   1,000   1,000   1,000   1,000   1,000   1,000   1,000   1,000   1,000   1,000   1,000   1,000   1,000   1,000   1,000   1,000   1,000   1,000   1,000                                                                                                                                                                                                                                                                                                                                                                                                                                                                                                                                                                                                                                                                                                                                                                                                                                                                                                                                                                                                                                                                                                                                                                                                     | 2720            |           |           |           |          |        |        |         | ₩            |        |      |               |           |                |     |               |           | Ь—            |        |        |            | -        |     |           |         |      |             |       |      |           |   |             |         |         |           |             |   |          |           |                  |      |            |            |       |             | _             |            | -                                                |                         |       |           |       |                |     |              | +   |                             |                                         |           |
| More Name Name   Marco   Mar                                                                                                                                                                                                                                                                                                                                                                                                                                                                                                                                                                                                                                                                                                                                                                                                                                                                                                                                                                                                                                                                                                                                                                                                   | 8448:1          |           |           |           |          |        |        |         | +            |        |      |               |           |                |     |               |           | -1            |        |        |            |          |     |           |         |      |             | 1     |      |           |   |             |         |         |           |             |   |          |           |                  |      |            |            |       |             | _             |            | -                                                |                         |       |           |       |                |     |              |     |                             |                                         | -         |
| Accordang   According   Acco                                                                                                                                                                                                                                                                                                                                                                                                                                                                                                                                                                                                                                                                                                                                                                                                                                                                                                                                                                                                                                                                                                                                                                                                   | 1473<br>47:1001 |           |           |           |          |        |        |         | +-           |        |      |               |           |                |     |               |           | _             |        |        |            | Η.       |     |           |         |      |             |       |      |           |   |             |         |         |           |             |   |          |           |                  |      |            |            |       |             | _             |            | -                                                |                         |       |           |       |                |     |              |     |                             |                                         |           |
| Control of   150   279   284   285   285   285   285   285   285   285   285   285   285   285   285   285   285   285   285   285   285   285   285   285   285   285   285   285   285   285   285   285   285   285   285   285   285   285   285   285   285   285   285   285   285   285   285   285   285   285   285   285   285   285   285   285   285   285   285   285   285   285   285   285   285   285   285   285   285   285   285   285   285   285   285   285   285   285   285   285   285   285   285   285   285   285   285   285   285   285   285   285   285   285   285   285   285   285   285   285   285   285   285   285   285   285   285   285   285   285   285   285   285   285   285   285   285   285   285   285   285   285   285   285   285   285   285   285   285   285   285   285   285   285   285   285   285   285   285   285   285   285   285   285   285   285   285   285   285   285   285   285   285   285   285   285   285   285   285   285   285   285   285   285   285   285   285   285   285   285   285   285   285   285   285   285   285   285   285   285   285   285   285   285   285   285   285   285   285   285   285   285   285   285   285   285   285   285   285   285   285   285   285   285   285   285   285   285   285   285   285   285   285   285   285   285   285   285   285   285   285   285   285   285   285   285   285   285   285   285   285   285   285   285   285   285   285   285   285   285   285   285   285   285   285   285   285   285   285   285   285   285   285   285   285   285   285   285   285   285   285   285   285   285   285   285   285   285   285   285   285   285   285   285   285   285   285   285   285   285   285   285   285   285   285   285   285   285   285   285   285   285   285   285   285   285   285   285   285   285   285   285   285   285   285   285   285   285   285   285   285   285   285   285   285   285   285   285   285   285   285   285   285   285   285   285   285   285   285   285   285   285   285   285   285   285   285   285   285                                                                                                                                                                                                                                                                                                                                                                                                                                                                                                                                                                                                                                                                                                                                                                                                                                                                                                                                                                                                                                                                                                                                                                                                   | 47:1001         | 47:1001   | 47:1001   | 47:1001   | 47:100   | 4/:1   |        |         | -            | 0      | 30   | 300           | 43.3:1000 | 43.3:1         | -   | 1000          | 53.3:100  | - 50          | -      | .1000  | 53.3:100   | -        | 100 | 62.4:1000 | 62.4:   | 30   | 62.4:1000   | 62    | 100  | 62.4:1000 | ) | 62.4:1000   | 2:1000  | 62.2:   | 59:1000   | 73:1000     | - | 77:1,00  | 77:1,000  | 77:1,000         | 00   | 80:1,000   | 80:1,000   | +-    | 80:1,000    | -             | 97:1,003   |                                                  | 97:1,002                | )01   | 97:1,00   | 30    | 97:1,000       | 0   | 110:1,000    | -   |                             |                                         |           |
| Color Production   1708   1708   1708   1708   1708   1708   1708   1708   1708   1708   1708   1708   1708   1708   1708   1708   1708   1708   1708   1708   1708   1708   1708   1708   1708   1708   1708   1708   1708   1708   1708   1708   1708   1708   1708   1708   1708   1708   1708   1708   1708   1708   1708   1708   1708   1708   1708   1708   1708   1708   1708   1708   1708   1708   1708   1708   1708   1708   1708   1708   1708   1708   1708   1708   1708   1708   1708   1708   1708   1708   1708   1708   1708   1708   1708   1708   1708   1708   1708   1708   1708   1708   1708   1708   1708   1708   1708   1708   1708   1708   1708   1708   1708   1708   1708   1708   1708   1708   1708   1708   1708   1708   1708   1708   1708   1708   1708   1708   1708   1708   1708   1708   1708   1708   1708   1708   1708   1708   1708   1708   1708   1708   1708   1708   1708   1708   1708   1708   1708   1708   1708   1708   1708   1708   1708   1708   1708   1708   1708   1708   1708   1708   1708   1708   1708   1708   1708   1708   1708   1708   1708   1708   1708   1708   1708   1708   1708   1708   1708   1708   1708   1708   1708   1708   1708   1708   1708   1708   1708   1708   1708   1708   1708   1708   1708   1708   1708   1708   1708   1708   1708   1708   1708   1708   1708   1708   1708   1708   1708   1708   1708   1708   1708   1708   1708   1708   1708   1708   1708   1708   1708   1708   1708   1708   1708   1708   1708   1708   1708   1708   1708   1708   1708   1708   1708   1708   1708   1708   1708   1708   1708   1708   1708   1708   1708   1708   1708   1708   1708   1708   1708   1708   1708   1708   1708   1708   1708   1708   1708   1708   1708   1708   1708   1708   1708   1708   1708   1708   1708   1708   1708   1708   1708   1708   1708   1708   1708   1708   1708   1708   1708   1708   1708   1708   1708   1708   1708   1708   1708   1708   1708   1708   1708   1708   1708   1708   1708   1708   1708   1708   1708   1708   1708   1708   1708   1708   1708   1708   1708   17                                                                                                                                                                                                                                                                                                                                                                                                                                                                                                                                                                                                                                                                                                                                                                                                                                                                                                                                                                                                                                                                                                                                                                                                   | 58.5            |           |           |           |          |        |        |         | ـــــ        | -      | _    | _             |           |                | _   |               |           |               | _      |        |            |          |     |           |         | _    |             |       |      |           |   |             |         |         |           |             | + |          |           |                  |      |            |            | ₩     |             | -             |            |                                                  |                         |       |           |       |                | _   |              | _   | 1%)                         |                                         |           |
| Marie Performance   1,00                                                                                                                                                                                                                                                                                                                                                                                                                                                                                                                                                                                                                                                                                                                                                                                                                                                                                                                                                                                                                                                                                                                                                                                                                                                                                                                                                                                                                                                                                                                                                                                                                                                                                                                                                                                                                                                                                                                                                                                                                                                                                                                                                                                                                                                                                                                                                                                                                                                                                                                                                                                                                                                                                                                                                                                                                                                                                                                                                                                                                                                                                                                                                                                                                                                                                                       | 62.95           |           |           |           |          |        |        |         | +-           |        |      |               |           |                |     |               |           | -             |        |        |            |          |     |           |         |      |             |       |      |           |   |             |         |         |           |             |   |          |           |                  |      |            |            | +-    | 45.6        | -             |            |                                                  | NA<br>NA                |       |           |       |                |     |              |     |                             |                                         | _         |
| Property (A)   Set   S                                                                                                                                                                                                                                                                                                                                                                                                                                                                                                                                                                                                                                                                                                                                                                                                                                                                                                                                                                                                                                                                                                                                                                                                   | 57.26           |           |           |           |          |        |        |         | -            |        |      |               |           |                |     |               |           | $\overline{}$ |        |        |            |          |     |           |         | .1   | 63.1        |       |      |           |   |             |         |         |           |             |   |          |           |                  |      |            |            | 1     | 38.4        | $\overline{}$ | 25.2       |                                                  | NA<br>NA                |       |           |       |                |     |              | _   |                             |                                         |           |
| Seminin (#121   43   521   541   541   541   541   541   541   541   541   541   541   541   541   541   541   541   541   541   541   541   541   541   541   541   541   541   541   541   541   541   541   541   541   541   541   541   541   541   541   541   541   541   541   541   541   541   541   541   541   541   541   541   541   541   541   541   541   541   541   541   541   541   541   541   541   541   541   541   541   541   541   541   541   541   541   541   541   541   541   541   541   541   541   541   541   541   541   541   541   541   541   541   541   541   541   541   541   541   541   541   541   541   541   541   541   541   541   541   541   541   541   541   541   541   541   541   541   541   541   541   541   541   541   541   541   541   541   541   541   541   541   541   541   541   541   541   541   541   541   541   541   541   541   541   541   541   541   541   541   541   541   541   541   541   541   541   541   541   541   541   541   541   541   541   541   541   541   541   541   541   541   541   541   541   541   541   541   541   541   541   541   541   541   541   541   541   541   541   541   541   541   541   541   541   541   541   541   541   541   541   541   541   541   541   541   541   541   541   541   541   541   541   541   541   541   541   541   541   541   541   541   541   541   541   541   541   541   541   541   541   541   541   541   541   541   541   541   541   541   541   541   541   541   541   541   541   541   541   541   541   541   541   541   541   541   541   541   541   541   541   541   541   541   541   541   541   541   541   541   541   541   541   541   541   541   541   541   541   541   541   541   541   541   541   541   541   541   541   541   541   541   541   541   541   541   541   541   541   541   541   541   541   541   541   541   541   541   541   541   541   541   541   541   541   541   541   541   541   541   541   541   541   541   541   541   541   541   541   541   541   541   541   541   541   541   541   541   541                                                                                                                                                                                                                                                                                                                                                                                                                                                                                                                                                                                                                                                                                                                                                                                                                                                                                                                                                                                                                                                                                                                                                                                                 |                 |           |           |           |          |        |        |         |              | $\top$ |      |               |           |                | T   |               |           | i T           | $\top$ |        |            |          |     |           |         |      |             |       |      |           |   |             |         |         |           |             |   |          |           |                  |      |            |            |       |             |               |            |                                                  |                         |       |           |       |                |     |              |     |                             | dent-Teacher Ratio                      |           |
| Part                                                                                                                                                                                                                                                                                                                                                                                                                                                                                                                                                                                                                                                                                                                                                                                                                                                                                                                                                                                                                                                                                                                                                                                                                                                                                                                                                                                                                                                                                                                                                                                                                                                                                                                                                                                                                                                                                                                                                                                                                                                                                                                                                                                                                                                                                                                                                                                                                                                                                                                                                                                                                                                                                                                                                                                                                                                                                                                                                                                                                                                                                                                                                                                                                                                                                                                           | 34.8            | 34.8      | 34.8      | 34.0      | 3/       |        |        |         |              | 39     | 39   | 39            | 39        |                | 19  | 39            |           |               | 13     | 43     | 4          |          | .00 | 43.00     | 4       | :1   | 46:1        |       | 3:1  | 46:1      |   | 47:1        | 49:1    |         | 50:1      | 51:1        |   | 51       | 54:1      | 57:1             | 9:1  | 59:1       | 62:1       |       | 66:1        | 二             | 65:1       |                                                  | 64:1                    | 3:1   | 63:       | 6:1   | 61:1           | 1   | 56:1         |     |                             | Primary (1-8)                           |           |
| March Color Rep:                                                                                                                                                                                                                                                                                                                                                                                                                                                                                                                                                                                                                                                                                                                                                                                                                                                                                                                                                                                                                                                                                                                                                                                                                                                                                                                                                                                                                                                                                                                                                                                                                                                                                                                                                                                                                                                                                                                                                                                                                                                                                                                                                                                                                                                                                                                                                                                                                                                                                                                                                                                                                                                                                                                                                                                                                                                                                                                                                                                                                                                                                                                                                                                                                                                                                                               | 27.4            | 27.4      | 27.4      | 27.       | 27       |        |        |         |              | 24     | 24   | 24            | 24        |                |     |               |           |               | 43     | 43     | 4          |          | .00 | 43.00     | 4       | at . | 26.5:1      |       | 4:1  | 26.4:1    |   | 27.8:1      | 28.7:1  | 2       |           | 31:1        |   | 36       | 41:1      | 43:1             | 8:1  | 48:1       | 57:1       |       | 51:1        | ш.            | 48:1       |                                                  | 45:1                    | 4:1   | 54:       | 2:1   | 52:1           | 1   | 43:1         |     |                             | Secondary (9-12)                        |           |
| Primer L S   S   S   S   S   S   S   S   S   S                                                                                                                                                                                                                                                                                                                                                                                                                                                                                                                                                                                                                                                                                                                                                                                                                                                                                                                                                                                                                                                                                                                                                                                                                                                                                                                                                                                                                                                                                                                                                                                                                                                                                                                                                                                                                                                                                                                                                                                                                                                                                                                                                                                                                                                                                                                                                                                                                                                                                                                                                                                                                                                                                                                                                                                                                                                                                                                                                                                                                                                                                                                                                                                                                                                                                 | 1:11            | 1:11      | 1:11      | 1:1       | 1:       |        |        |         |              | 1.3    | 3.3  | 13.3          | 13.3      |                | .3  | 13.3          | 13        | ь.            | 16     | 26     | 2          |          | .00 | 11.00     |         | :1   | 12.6:1      |       | 5:1  | 16.5:1    |   | 16.5:1      | 18.6:1  | 1       | 24.7:1    | 29:1        |   | N        | 34:1      | 25:1             | 7:1  | 27:1       | 20:1       |       | 21:1        | _             | 22:1       |                                                  | 25:1                    | 7:1   | 17:       | ±1    | 9:1            | 1   | 7.6:1        |     | nal                         | Technical & Vocationa                   |           |
| Secondary (S.E.)   Secondary (                                                                                                                                                                                                                                                                                                                                                                                                                                                                                                                                                                                                                                                                                                                                                                                                                                                                                                                                                                                                                                                                                                                                                                                                   |                 |           |           |           |          |        |        |         | <u> </u>     | _      | _    | _             |           |                | 4   |               |           | ь—            | _      |        |            |          | _   |           |         |      |             |       |      |           |   |             |         |         |           |             |   |          |           |                  |      |            |            | Щ.    |             | ш             | -          |                                                  |                         |       |           | _     |                |     |              |     |                             |                                         |           |
| Delication   1971   2449   2710   2710   2710   2710   2710   2710   2710   2710   2710   2710   2710   2710   2710   2710   2710   2710   2710   2710   2710   2710   2710   2710   2710   2710   2710   2710   2710   2710   2710   2710   2710   2710   2710   2710   2710   2710   2710   2710   2710   2710   2710   2710   2710   2710   2710   2710   2710   2710   2710   2710   2710   2710   2710   2710   2710   2710   2710   2710   2710   2710   2710   2710   2710   2710   2710   2710   2710   2710   2710   2710   2710   2710   2710   2710   2710   2710   2710   2710   2710   2710   2710   2710   2710   2710   2710   2710   2710   2710   2710   2710   2710   2710   2710   2710   2710   2710   2710   2710   2710   2710   2710   2710   2710   2710   2710   2710   2710   2710   2710   2710   2710   2710   2710   2710   2710   2710   2710   2710   2710   2710   2710   2710   2710   2710   2710   2710   2710   2710   2710   2710   2710   2710   2710   2710   2710   2710   2710   2710   2710   2710   2710   2710   2710   2710   2710   2710   2710   2710   2710   2710   2710   2710   2710   2710   2710   2710   2710   2710   2710   2710   2710   2710   2710   2710   2710   2710   2710   2710   2710   2710   2710   2710   2710   2710   2710   2710   2710   2710   2710   2710   2710   2710   2710   2710   2710   2710   2710   2710   2710   2710   2710   2710   2710   2710   2710   2710   2710   2710   2710   2710   2710   2710   2710   2710   2710   2710   2710   2710   2710   2710   2710   2710   2710   2710   2710   2710   2710   2710   2710   2710   2710   2710   2710   2710   2710   2710   2710   2710   2710   2710   2710   2710   2710   2710   2710   2710   2710   2710   2710   2710   2710   2710   2710   2710   2710   2710   2710   2710   2710   2710   2710   2710   2710   2710   2710   2710   2710   2710   2710   2710   2710   2710   2710   2710   2710   2710   2710   2710   2710   2710   2710   2710   2710   2710   2710   2710   2710   2710   2710   2710   2710   2710   2710   2710   2710   2710   2710   2710   2                                                                                                                                                                                                                                                                                                                                                                                                                                                                                                                                                                                                                                                                                                                                                                                                                                                                                                                                                                                                                                                                                                                                                                                                   | 512.7           |           |           |           |          |        |        |         | ₩            |        |      |               |           |                |     |               |           | _             |        |        |            |          |     |           |         |      |             |       |      |           |   |             |         |         | 0.1.011   | 0,700       |   |          |           |                  |      |            |            | +-    |             | -             |            |                                                  |                         |       |           |       |                | -   | 0.0011       | _   |                             |                                         |           |
| Memore contribution   Memore                                                                                                                                                                                                                                                                                                                                                                                                                                                                                                                                                                                                                                                                                                                                                                                                                                                                                                                                                                                                                                                                                                                                                                                                   | 1017            |           |           |           |          |        |        |         | ₩            | 10     | J40  | 940           | 540       |                | ~   | 000           |           |               |        |        |            |          |     |           |         |      |             |       |      |           |   |             |         |         |           |             |   |          |           |                  |      |            |            | _     |             | -             |            |                                                  |                         |       |           |       |                | _   |              | _   |                             | 011111111111111111111111111111111111111 |           |
| Nonincified Process Residence   18   18   18   18   18   18   18   1                                                                                                                                                                                                                                                                                                                                                                                                                                                                                                                                                                                                                                                                                                                                                                                                                                                                                                                                                                                                                                                                                                                                                                                                                                                                                                                                                                                                                                                                                                                                                                                                                                                                                                                                                                                                                                                                                                                                                                                                                                                                                                                                                                                                                                                                                                                                                                                                                                                                                                                                                                                                                                                                                                                                                                                                                                                                                                                                                                                                                                                                                                                                                                                                                                                           | 177             | 177       | 177       | 177       | 1        |        |        |         | <u> </u>     | _      | _    | _             | :1        | :46.6:1        | 246 |               | 3.8:1     | 246.8:1       | 8 24   | 318    | 31         |          | .00 | 329.00    | 32      | :1   | 523:1       |       | 3:1  | 383:1     | ı | 545:1       | 544:1   | 5       | 654:1     | 735:1       |   | 788      | 673:1     | 501:1            | 3:1  | 493:1      | 468:1      |       | 534:1       | ш             | 552:1      |                                                  | 353:1                   | 0:1   | 271.0:    | ):1   | 264.9:1        | 1   | 267:1        |     | nal                         |                                         |           |
| GP a Current Motel Price (1) Mote                                                                                                                                                                                                                                                                                                                                                                                                                                                                                                                                                                                                                                                                                                                                                                                                                                                                                                                                                                                                                                                                                                                                                                                                     |                 |           |           |           |          |        |        |         | ₩            | —      | _    | $\rightarrow$ |           |                | +   | $\rightarrow$ |           | -             | -      |        |            |          | _   |           |         |      |             |       | _    |           |   |             | _       |         |           |             |   |          |           |                  |      |            |            | ₩     |             | -             |            |                                                  |                         |       |           | —     |                |     |              | _   |                             |                                         |           |
| Nomical CDP Growth Raw   S   2   1   1   2   3   1   1   1   1   1   1   1   1   1                                                                                                                                                                                                                                                                                                                                                                                                                                                                                                                                                                                                                                                                                                                                                                                                                                                                                                                                                                                                                                                                                                                                                                                                                                                                                                                                                                                                                                                                                                                                                                                                                                                                                                                                                                                                                                                                                                                                                                                                                                                                                                                                                                                                                                                                                                                                                                                                                                                                                                                                                                                                                                                                                                                                                                                                                                                                                                                                                                                                                                                                                                                                                                                                                                             | 4341387 1       |           |           |           |          |        |        |         | —            | _      |      |               |           |                | +   |               |           | <del></del>   | _      |        |            |          |     |           |         | _    |             |       |      |           |   |             |         |         |           |             |   |          |           |                  |      |            |            | Н.    |             | -             |            |                                                  |                         | _     |           | -     |                |     |              | _   |                             |                                         |           |
| Average Marginal Ecolouries Res (Birry or CSD)                                                                                                                                                                                                                                                                                                                                                                                                                                                                                                                                                                                                                                                                                                                                                                                                                                                                                                                                                                                                                                                                                                                                                                                                                                                                                                                                                                                                                                                                                                                                                                                                                                                                                                                                                                                                                                                                                                                                                                                                                                                                                                                                                                                                                                                                                                                                                                                                                                                                                                                                                                                                                                                                                                                                                                                                                                                                                                                                                                                                                                                                                                                                                                                                                                                                                 | 4341387.1       | 4041001.1 | 4041001.1 | 4041001.  | 4041001  | 70711  | 43     |         | _            |        |      |               |           |                |     |               |           | 2,65          | , ,    | 2,010  | 4,404,01   |          |     |           |         | ***  | ,000,007.40 | 1,568 |      |           | , | 1,000,001.0 | 7,044.7 | 002,0   | 100,715.5 | 240,277.00  |   | 3/30/180 | J40,040.7 | 4.70,700.1       |      | 177,0071.4 |            |       | 110,101.7   | <del>'</del>  | 07,014.0   | -                                                | Full and and a decision |       | 00,025.2  | and a | 1 May Park and | -   | 68,920.1     | -   | (m min bin)                 | Content Miliket Frice (ii               | CIL       |
| GP & Cornest Moder Price (NM SSD)   S.866   S.844   S.896   S.890                                                                                                                                                                                                                                                                                                                                                                                                                                                                                                                                                                                                                                                                                                                                                                                                                                                                                                                                                                                                                                                                                                                                                                                                      | 39.0            |           |           |           |          |        |        |         | <del>_</del> |        |      |               |           |                |     |               |           |               |        |        |            |          |     |           |         |      |             |       |      |           |   |             |         |         |           |             |   |          |           |                  |      |            |            |       |             | $\overline{}$ |            |                                                  |                         |       |           |       |                | _   | 8.1          | _   |                             |                                         |           |
| Namical Current (NSS)   1580   1580   1580   1580   1580   1580   1581   1580   1582   1582   1582   1582   1582   1582   1582   1582   1582   1582   1582   1582   1582   1582   1582   1582   1582   1582   1582   1582   1582   1582   1582   1582   1582   1582   1582   1582   1582   1582   1582   1582   1582   1582   1582   1582   1582   1582   1582   1582   1582   1582   1582   1582   1582   1582   1582   1582   1582   1582   1582   1582   1582   1582   1582   1582   1582   1582   1582   1582   1582   1582   1582   1582   1582   1582   1582   1582   1582   1582   1582   1582   1582   1582   1582   1582   1582   1582   1582   1582   1582   1582   1582   1582   1582   1582   1582   1582   1582   1582   1582   1582   1582   1582   1582   1582   1582   1582   1582   1582   1582   1582   1582   1582   1582   1582   1582   1582   1582   1582   1582   1582   1582   1582   1582   1582   1582   1582   1582   1582   1582   1582   1582   1582   1582   1582   1582   1582   1582   1582   1582   1582   1582   1582   1582   1582   1582   1582   1582   1582   1582   1582   1582   1582   1582   1582   1582   1582   1582   1582   1582   1582   1582   1582   1582   1582   1582   1582   1582   1582   1582   1582   1582   1582   1582   1582   1582   1582   1582   1582   1582   1582   1582   1582   1582   1582   1582   1582   1582   1582   1582   1582   1582   1582   1582   1582   1582   1582   1582   1582   1582   1582   1582   1582   1582   1582   1582   1582   1582   1582   1582   1582   1582   1582   1582   1582   1582   1582   1582   1582   1582   1582   1582   1582   1582   1582   1582   1582   1582   1582   1582   1582   1582   1582   1582   1582   1582   1582   1582   1582   1582   1582   1582   1582   1582   1582   1582   1582   1582   1582   1582   1582   1582   1582   1582   1582   1582   1582   1582   1582   1582   1582   1582   1582   1582   1582   1582   1582   1582   1582   1582   1582   1582   1582   1582   1582   1582   1582   1582   1582   1582   1582   1582   1582   1582   1582   1582   1582   1582   1582   1582                                                                                                                                                                                                                                                                                                                                                                                                                                                                                                                                                                                                                                                                                                                                                                                                                                                                                                                                                                                                                                                                                                                                                                                                   | 111271.2        |           |           |           |          |        |        |         | _            |        |      |               |           |                |     |               |           |               |        |        |            |          |     |           |         |      |             |       |      |           |   |             |         |         |           |             |   |          |           |                  |      |            |            |       |             | $\overline{}$ |            |                                                  |                         |       |           |       |                |     |              |     |                             |                                         |           |
| Real COPP per copus Growth Rave (b. 5)   4.8   5.2   (1.2)   (4.6)   10   9.3   8.3   10.1   9.4   6.0   9.6   9.00   6.1   5.1   4.5   1.2   1.3   8.0   5   6   4                                                                                                                                                                                                                                                                                                                                                                                                                                                                                                                                                                                                                                                                                                                                                                                                                                                                                                                                                                                                                                                                                                                                                                                                                                                                                                                                                                                                                                                                                                                                                                                                                                                                                                                                                                                                                                                                                                                                                                                                                                                                                                                                                                                                                                                                                                                                                                                                                                                                                                                                                                                                                                                                                                                                                                                                                                                                                                                                                                                                                                                                                                                                                            | 1091.8          |           |           |           |          |        |        |         | -            |        |      |               |           |                |     |               |           | $\overline{}$ |        |        |            |          |     |           |         |      |             |       |      |           |   |             |         |         |           |             |   |          |           |                  |      |            |            |       |             | $\overline{}$ |            |                                                  |                         |       |           |       |                |     |              | _   |                             |                                         |           |
| Real COPP personant Place (Park Color Barrier May 1975)   4.8   5.2   (1.2)   (4.6)   107   9.3   8.3   10.1   9.4   4.0   9.6   9.6   9.0   4.1   5.1   4.3   1.2   3.4   5.0   5   6   4   4.0   4.0   4.0   4.0   4.0   4.0   4.0   4.0   4.0   4.0   4.0   4.0   4.0   4.0   4.0   4.0   4.0   4.0   4.0   4.0   4.0   4.0   4.0   4.0   4.0   4.0   4.0   4.0   4.0   4.0   4.0   4.0   4.0   4.0   4.0   4.0   4.0   4.0   4.0   4.0   4.0   4.0   4.0   4.0   4.0   4.0   4.0   4.0   4.0   4.0   4.0   4.0   4.0   4.0   4.0   4.0   4.0   4.0   4.0   4.0   4.0   4.0   4.0   4.0   4.0   4.0   4.0   4.0   4.0   4.0   4.0   4.0   4.0   4.0   4.0   4.0   4.0   4.0   4.0   4.0   4.0   4.0   4.0   4.0   4.0   4.0   4.0   4.0   4.0   4.0   4.0   4.0   4.0   4.0   4.0   4.0   4.0   4.0   4.0   4.0   4.0   4.0   4.0   4.0   4.0   4.0   4.0   4.0   4.0   4.0   4.0   4.0   4.0   4.0   4.0   4.0   4.0   4.0   4.0   4.0   4.0   4.0   4.0   4.0   4.0   4.0   4.0   4.0   4.0   4.0   4.0   4.0   4.0   4.0   4.0   4.0   4.0   4.0   4.0   4.0   4.0   4.0   4.0   4.0   4.0   4.0   4.0   4.0   4.0   4.0   4.0   4.0   4.0   4.0   4.0   4.0   4.0   4.0   4.0   4.0   4.0   4.0   4.0   4.0   4.0   4.0   4.0   4.0   4.0   4.0   4.0   4.0   4.0   4.0   4.0   4.0   4.0   4.0   4.0   4.0   4.0   4.0   4.0   4.0   4.0   4.0   4.0   4.0   4.0   4.0   4.0   4.0   4.0   4.0   4.0   4.0   4.0   4.0   4.0   4.0   4.0   4.0   4.0   4.0   4.0   4.0   4.0   4.0   4.0   4.0   4.0   4.0   4.0   4.0   4.0   4.0   4.0   4.0   4.0   4.0   4.0   4.0   4.0   4.0   4.0   4.0   4.0   4.0   4.0   4.0   4.0   4.0   4.0   4.0   4.0   4.0   4.0   4.0   4.0   4.0   4.0   4.0   4.0   4.0   4.0   4.0   4.0   4.0   4.0   4.0   4.0   4.0   4.0   4.0   4.0   4.0   4.0   4.0   4.0   4.0   4.0   4.0   4.0   4.0   4.0   4.0   4.0   4.0   4.0   4.0   4.0   4.0   4.0   4.0   4.0   4.0   4.0   4.0   4.0   4.0   4.0   4.0   4.0   4.0   4.0   4.0   4.0   4.0   4.0   4.0   4.0   4.0   4.0   4.0   4.0   4.0   4.0   4.0   4.0   4.0   4.0   4.0   4.0   4.0   4.0   4.0   4.0   4.0   4.0   4                                                                                                                                                                                                                                                                                                                                                                                                                                                                                                                                                                                                                                                                                                                                                                                                                                                                                                                                                                                                                                                                                                                                                                                                   | 21.862.47       | 21.862.47 | 21.862.47 | 21.862.47 | 21.862/  | 21.86  | 21     |         | 1            | .1     | 4.1  | 44.1          | 21,144,1  | 21.1/          | 2   | 360.2         | 20.360    |               | J5     | 9.205  | 19.20      |          | 7.5 | 18.257.5  | 18.2    | .0   | 8.864.0     |       | 1.2  | 8.571.2   | 2 | 7,625.2     | 7.299.1 | 7.2     | 6.947.5   | 5,895.00    |   | 11,358.8 | 10.361.1  | 9,776.2          | .3   | 8.934.3    | 8.112.3    |       | 7.487.9     |               | 6.850.2    |                                                  | 6.188.4                 | 1.5   | 6,489.5   | .6    | 6,569.6        | 1   | 6.244.4      |     | )                           | OP per Capita (In Birr)                 | Re        |
| Res GDP a constant back gives (a Man Birr)                                                                                                                                                                                                                                                                                                                                                                                                                                                                                                                                                                                                                                                                                                                                                                                                                                                                                                                                                                                                                                                                                                                                                                                                                                                                                                                                                                                                                                                                                                                                                                                                                                                                                                                                                                                                                                                                                                                                                                                                                                                                                                                                                                                                                                                                                                                                                                                                                                                                                                                                                                                                                                                                                                                                                                                                                                                                                                                                                                                                                                                                                                                                                                                                                                                                                     | 3.4             | 3.4       | 3.4       | 3.        | - 1      |        |        |         |              | 4      | 4    | 4             | 4         |                |     |               |           |               |        |        |            |          |     |           |         | .4   | 3.4         |       | 2.4  | 12.4      | 5 | 4.5         | 5.1     |         | 6.1       | 9.00        |   | 9.6      | 6.0       | 9.4              | .1   | 10.1       | 8.3        |       | 9.3         |               | 10.7       |                                                  |                         | .2)   | (1.2      | .2    | 5.2            | i i | 4.8          |     |                             |                                         |           |
| Real GDF or communicate price (IMA) Bird   Sept.   S                                                                                                                                                                                                                                                                                                                                                                                                                                                                                                                                                                                                                                                                                                                                                                                                                                                                                                                                                                                                                                                                                                                                                                                                   | 21.8            |           |           |           |          |        |        |         |              |        |      |               |           |                |     |               |           |               |        |        |            |          |     |           |         |      |             |       |      |           |   |             |         |         |           |             |   |          |           |                  |      |            |            |       |             | $\equiv$      |            |                                                  |                         |       |           |       |                |     |              |     |                             | eflator (% change)                      | GE        |
| Reside Grown Base files 5 7.4 f. 16 C.1) 1.17 12.6 11.5 11.8 11.2 10.0 10.5 11.4 8.7 8.9 10.1 10.4 8.0 10.1 7.7 9.0 8.1 Acribative Aller Activation Billion Birty 20.2 222.2 310.0 10.81 22.4 25.8 25.9 27.2 134.0 3.7 37.9 38.5 38.6 41.7 42.5 47.9 9.8 57.7 58.1 59.0 10.5 11.4 8.7 8.9 10.1 10.4 8.0 10.1 7.7 9.0 8.1 50.0 10.5 11.4 8.7 8.9 10.1 10.4 8.0 10.1 7.7 9.0 8.1 50.0 10.5 11.4 8.0 10.1 10.4 8.0 10.1 7.7 9.0 8.1 10.4 10.4 10.4 10.4 10.4 10.4 10.4 10                                                                                                                                                                                                                                                                                                                                                                                                                                                                                                                                                                                                                                                                                                                                                                                                                                                                                                                                                                                                                                                                                                                                                                                                                                                                                                                                                                                                                                                                                                                                                                                                                                                                                                                                                                                                                                                                                                                                                                                                                                                                                                                                                                                                                                                                                                                                                                                                                                                                                                                                                                                                                                                                                                                                                                                                                                                         | 2,114,163       |           |           |           |          |        |        |         |              |        |      |               |           |                |     |               |           |               |        |        |            |          |     |           |         |      |             |       |      |           |   |             |         |         |           |             |   |          |           |                  |      |            |            |       |             |               | 435,859.5  | 4                                                |                         |       |           |       |                | ţ.  | 364,984.3    |     | rice (In Mn. Birr)          | OP at constant basic pric               | Res       |
| Ancishure & Miles Autoreach Billon Birs?  410 430 479 514 581 5880 527 2 1340 99.1 2281 2880 37.2 1143 37.9 39.8 58.9 43.17 44.5 47.9 69.8 53.17 54.1 59.0 4 60.0 60.0 62.2 65.0 65.0 65.0 65.0 65.0 65.0 65.0 65.0                                                                                                                                                                                                                                                                                                                                                                                                                                                                                                                                                                                                                                                                                                                                                                                                                                                                                                                                                                                                                                                                                                                                                                                                                                                                                                                                                                                                                                                                                                                                                                                                                                                                                                                                                                                                                                                                                                                                                                                                                                                                                                                                                                                                                                                                                                                                                                                                                                                                                                                                                                                                                                                                                                                                                                                                                                                                                                                                                                                                                                                                                                            | 2,228,081       |           |           |           |          | 2,228, | 2,22   |         | ــــ         |        |      |               |           |                |     |               |           | 1,96          |        |        |            |          |     |           |         |      |             | 1,56  |      |           |   |             |         |         |           |             |   |          |           |                  |      | 000,750.0  |            | - 5   | 23270232    | <u>—</u>      |            | 4                                                | 741,701.7               |       |           |       |                |     | 391,668.2    | 3   |                             |                                         |           |
| Inhanted Sector (he Billion Birr)                                                                                                                                                                                                                                                                                                                                                                                                                                                                                                                                                                                                                                                                                                                                                                                                                                                                                                                                                                                                                                                                                                                                                                                                                                                                                                                                                                                                                                                                                                                                                                                                                                                                                                                                                                                                                                                                                                                                                                                                                                                                                                                                                                                                                                                                                                                                                                                                                                                                                                                                                                                                                                                                                                                                                                                                                                                                                                                                                                                                                                                                                                                                                                                                                                                                                              | 6.3             |           |           |           |          |        |        |         | ₩            |        |      |               |           |                |     |               |           |               |        |        |            |          |     |           |         |      |             |       |      |           |   |             |         |         |           |             |   |          |           |                  |      |            |            | ₩     |             | —             |            |                                                  |                         |       |           |       |                | _   |              | _   |                             |                                         |           |
| Series Secured Billion Birt   128.5   133.8   134.6   142.7   151.3   170.8   192.7   120.9   252.1   220.1   232.9   357.8   394.4   42.5   379.8   530.0   573.9   699.3   674   76.5   78.68                                                                                                                                                                                                                                                                                                                                                                                                                                                                                                                                                                                                                                                                                                                                                                                                                                                                                                                                                                                                                                                                                                                                                                                                                                                                                                                                                                                                                                                                                                                                                                                                                                                                                                                                                                                                                                                                                                                                                                                                                                                                                                                                                                                                                                                                                                                                                                                                                                                                                                                                                                                                                                                                                                                                                                                                                                                                                                                                                                                                                                                                                                                                | 686.4<br>618.8  |           |           |           |          |        |        |         | +-           |        |      |               |           |                |     |               |           | -             |        |        |            |          |     |           |         |      |             |       |      |           | , | 477.0       |         |         |           | 741.7       | _ | 300      |           |                  |      | 344.3      |            | +     | 4000        | -             | 649.1      |                                                  | 177.1                   |       |           |       |                | _   | 404.7        |     |                             |                                         |           |
| Agriculum A Allud Activation ( $^{\circ}$ | 618.8<br>836.2  |           |           |           |          |        |        |         | +            |        |      |               |           |                |     |               |           |               |        |        |            |          |     |           |         |      |             |       |      |           |   |             |         |         |           |             |   |          |           |                  |      |            |            | +-    |             | -             |            |                                                  |                         |       |           |       |                |     |              | -   |                             |                                         |           |
| Indiantial Secure (1.6) GGDP   14.4   11.2   11.2   11.2   11.3   11.5   11.5   11.5   11.5   11.5   11.5   11.5   11.5   11.5   11.5   11.5   11.5   11.5   11.5   11.5   11.5   11.5   11.5   11.5   11.5   11.5   11.5   11.5   11.5   11.5   11.5   11.5   11.5   11.5   11.5   11.5   11.5   11.5   11.5   11.5   11.5   11.5   11.5   11.5   11.5   11.5   11.5   11.5   11.5   11.5   11.5   11.5   11.5   11.5   11.5   11.5   11.5   11.5   11.5   11.5   11.5   11.5   11.5   11.5   11.5   11.5   11.5   11.5   11.5   11.5   11.5   11.5   11.5   11.5   11.5   11.5   11.5   11.5   11.5   11.5   11.5   11.5   11.5   11.5   11.5   11.5   11.5   11.5   11.5   11.5   11.5   11.5   11.5   11.5   11.5   11.5   11.5   11.5   11.5   11.5   11.5   11.5   11.5   11.5   11.5   11.5   11.5   11.5   11.5   11.5   11.5   11.5   11.5   11.5   11.5   11.5   11.5   11.5   11.5   11.5   11.5   11.5   11.5   11.5   11.5   11.5   11.5   11.5   11.5   11.5   11.5   11.5   11.5   11.5   11.5   11.5   11.5   11.5   11.5   11.5   11.5   11.5   11.5   11.5   11.5   11.5   11.5   11.5   11.5   11.5   11.5   11.5   11.5   11.5   11.5   11.5   11.5   11.5   11.5   11.5   11.5   11.5   11.5   11.5   11.5   11.5   11.5   11.5   11.5   11.5   11.5   11.5   11.5   11.5   11.5   11.5   11.5   11.5   11.5   11.5   11.5   11.5   11.5   11.5   11.5   11.5   11.5   11.5   11.5   11.5   11.5   11.5   11.5   11.5   11.5   11.5   11.5   11.5   11.5   11.5   11.5   11.5   11.5   11.5   11.5   11.5   11.5   11.5   11.5   11.5   11.5   11.5   11.5   11.5   11.5   11.5   11.5   11.5   11.5   11.5   11.5   11.5   11.5   11.5   11.5   11.5   11.5   11.5   11.5   11.5   11.5   11.5   11.5   11.5   11.5   11.5   11.5   11.5   11.5   11.5   11.5   11.5   11.5   11.5   11.5   11.5   11.5   11.5   11.5   11.5   11.5   11.5   11.5   11.5   11.5   11.5   11.5   11.5   11.5   11.5   11.5   11.5   11.5   11.5   11.5   11.5   11.5   11.5   11.5   11.5   11.5   11.5   11.5   11.5   11.5   11.5   11.5   11.5   11.5   11.5   11.5   11.5   11.5   11.5   11.5   11.5   11.5   11.5                                                                                                                                                                                                                                                                                                                                                                                                                                                                                                                                                                                                                                                                                                                                                                                                                                                                                                                                                                                                                                                                                                                                                                                                   | 32.5            |           |           |           |          |        |        |         | +-           |        |      |               |           |                |     |               |           |               |        |        |            |          |     |           |         |      |             |       |      |           |   |             |         |         |           |             |   |          |           |                  |      |            |            |       |             | $\overline{}$ |            |                                                  |                         |       |           |       |                |     |              | _   |                             |                                         | Sei       |
| Service Securit Vol. GGP J 55.2 54.4 54.0 56.6 47.7 57.2 58.6 58.9 58.7 59.2 58.7 59.8 59.7 58.8 59.2 59.8 36.5 59.7 59.8 59.7 58.8 59.2 59.8 59.7 59.8 59.7 59.8 59.7 59.8 59.7 59.8 59.7 59.8 59.7 59.8 59.7 59.8 59.7 59.8 59.7 59.8 59.7 59.8 59.7 59.8 59.7 59.8 59.7 59.8 59.7 59.8 59.7 59.8 59.7 59.8 59.7 59.8 59.7 59.8 59.7 59.8 59.7 59.8 59.7 59.8 59.7 59.8 59.7 59.8 59.7 59.8 59.7 59.8 59.7 59.8 59.7 59.8 59.7 59.8 59.7 59.8 59.7 59.8 59.7 59.8 59.7 59.8 59.7 59.8 59.7 59.8 59.7 59.8 59.7 59.8 59.7 59.8 59.7 59.8 59.7 59.8 59.7 59.8 59.7 59.8 59.7 59.8 59.7 59.8 59.7 59.8 59.7 59.8 59.7 59.8 59.7 59.8 59.7 59.8 59.7 59.8 59.7 59.8 59.7 59.8 59.7 59.8 59.7 59.8 59.7 59.8 59.7 59.8 59.7 59.8 59.7 59.8 59.7 59.8 59.7 59.8 59.7 59.8 59.7 59.8 59.7 59.8 59.7 59.8 59.7 59.8 59.7 59.8 59.7 59.8 59.7 59.8 59.7 59.8 59.7 59.8 59.7 59.8 59.7 59.8 59.7 59.8 59.7 59.8 59.7 59.8 59.7 59.8 59.7 59.8 59.7 59.8 59.7 59.8 59.7 59.8 59.7 59.8 59.7 59.8 59.7 59.8 59.7 59.8 59.7 59.8 59.7 59.8 59.7 59.8 59.7 59.8 59.7 59.8 59.7 59.8 59.7 59.8 59.7 59.8 59.7 59.8 59.7 59.8 59.7 59.8 59.7 59.8 59.7 59.8 59.7 59.8 59.7 59.8 59.7 59.8 59.7 59.8 59.7 59.8 59.7 59.8 59.7 59.8 59.7 59.8 59.7 59.8 59.7 59.8 59.7 59.8 59.7 59.8 59.7 59.8 59.7 59.8 59.7 59.8 59.7 59.8 59.7 59.8 59.7 59.8 59.7 59.8 59.7 59.8 59.7 59.8 59.7 59.8 59.7 59.8 59.7 59.8 59.7 59.8 59.7 59.8 59.7 59.8 59.7 59.8 59.7 59.8 59.7 59.8 59.7 59.8 59.7 59.8 59.7 59.8 59.7 59.8 59.7 59.8 59.7 59.8 59.7 59.8 59.7 59.8 59.7 59.8 59.7 59.8 59.7 59.8 59.7 59.8 59.7 59.8 59.7 59.8 59.7 59.8 59.7 59.8 59.7 59.8 59.7 59.8 59.7 59.8 59.7 59.8 59.7 59.8 59.7 59.8 59.7 59.8 59.7 59.8 59.7 59.8 59.7 59.8 59.7 59.8 59.7 59.8 59.7 59.8 59.7 59.8 59.7 59.8 59.7 59.8 59.7 59.8 59.7 59.8 59.7 59.8 59.7 59.8 59.7 59.8 59.7 59.8 59.7 59.8 59.7 59.8 59.7 59.8 59.7 59.8 59.7 59.8 59.7 59.8 59.7 59.8 59.7 59.8 59.7 59.8 59.7 59.8 59.7 59.8 59.7 59.8 59.7 59.8 59.7 59.8 59.7 59.8 59.7 59.8 59.7 59.8 59.7 59.8 59.7 59.8 59.7 59.8 59.7 59.8 59.7 59.8 59.7 59.8 59.7 59.8 59.7 59.8 59.7 59.8 59.                                                                                                                                                                                                                                                                                                                                                                                                                                                                                                                                                                                                                                                                                                                                                                                                                                                                                                                                                                                                                                                                                                                                                                                                  | 29.3            |           |           |           |          |        |        |         | -            |        |      |               |           |                |     |               |           |               |        |        |            |          |     |           |         |      |             |       |      |           |   |             |         |         |           | 40.7        |   |          |           |                  |      |            |            |       |             | $\overline{}$ |            |                                                  | 20.0                    |       |           |       |                |     |              | -   |                             |                                         | -         |
| Prints Communition Expenditure   43,095.1   45,299   44,5015   53,5227   57,388   75,726   94,680.0   12,684.3   184,181.4   22,692   29,4173   374,882.4   544,103   60,994.8   748,593   90,0519   1,922.66   121,986.5   1,445.91.1   1,944,070   2,280.885   1,949.6   1,949.8   1,949.8   1,949.8   1,949.8   1,949.8   1,949.8   1,949.8   1,949.8   1,949.8   1,949.8   1,949.8   1,949.8   1,949.8   1,949.8   1,949.8   1,949.8   1,949.8   1,949.8   1,949.8   1,949.8   1,949.8   1,949.8   1,949.8   1,949.8   1,949.8   1,949.8   1,949.8   1,949.8   1,949.8   1,949.8   1,949.8   1,949.8   1,949.8   1,949.8   1,949.8   1,949.8   1,949.8   1,949.8   1,949.8   1,949.8   1,949.8   1,949.8   1,949.8   1,949.8   1,949.8   1,949.8   1,949.8   1,949.8   1,949.8   1,949.8   1,949.8   1,949.8   1,949.8   1,949.8   1,949.8   1,949.8   1,949.8   1,949.8   1,949.8   1,949.8   1,949.8   1,949.8   1,949.8   1,949.8   1,949.8   1,949.8   1,949.8   1,949.8   1,949.8   1,949.8   1,949.8   1,949.8   1,949.8   1,949.8   1,949.8   1,949.8   1,949.8   1,949.8   1,949.8   1,949.8   1,949.8   1,949.8   1,949.8   1,949.8   1,949.8   1,949.8   1,949.8   1,949.8   1,949.8   1,949.8   1,949.8   1,949.8   1,949.8   1,949.8   1,949.8   1,949.8   1,949.8   1,949.8   1,949.8   1,949.8   1,949.8   1,949.8   1,949.8   1,949.8   1,949.8   1,949.8   1,949.8   1,949.8   1,949.8   1,949.8   1,949.8   1,949.8   1,949.8   1,949.8   1,949.8   1,949.8   1,949.8   1,949.8   1,949.8   1,949.8   1,949.8   1,949.8   1,949.8   1,949.8   1,949.8   1,949.8   1,949.8   1,949.8   1,949.8   1,949.8   1,949.8   1,949.8   1,949.8   1,949.8   1,949.8   1,949.8   1,949.8   1,949.8   1,949.8   1,949.8   1,949.8   1,949.8   1,949.8   1,949.8   1,949.8   1,949.8   1,949.8   1,949.8   1,949.8   1,949.8   1,949.8   1,949.8   1,949.8   1,949.8   1,949.8   1,949.8   1,949.8   1,949.8   1,949.8   1,949.8   1,949.8   1,949.8   1,949.8   1,949.8   1,949.8   1,949.8   1,949.8   1,949.8   1,949.8   1,949.8   1,949.8   1,949.8   1,949.8   1,949.8   1,949.8   1,949.8   1,949.8   1,949.8                                                                                                                                                                                                                                                                                                                                                                                                                                                                                                                                                                                                                                                                                                                                                                                                                                                                                                                                                                                                                                                                                                                                                                                                   | 39.6            |           |           |           |          |        |        |         | _            |        |      |               |           |                |     |               |           |               |        |        |            |          |     |           |         |      |             |       |      |           |   |             |         |         |           | 38.7        |   | 38       |           |                  |      |            |            |       |             |               |            |                                                  |                         |       |           |       |                |     |              |     |                             |                                         |           |
| Institute   17,044   18,484   20,342.8   20,541.4   20,787   31,987   41,846   47,977   70,001.5   96,016   119,466   164,527   275,111   29,830.7   40,841   50,975   565,665   70,586   70,586   70,586   70,586   70,586   70,586   70,586   70,586   70,586   70,586   70,586   70,586   70,586   70,586   70,586   70,586   70,586   70,586   70,586   70,586   70,586   70,586   70,586   70,586   70,586   70,586   70,586   70,586   70,586   70,586   70,586   70,586   70,586   70,586   70,586   70,586   70,586   70,586   70,586   70,586   70,586   70,586   70,586   70,586   70,586   70,586   70,586   70,586   70,586   70,586   70,586   70,586   70,586   70,586   70,586   70,586   70,586   70,586   70,586   70,586   70,586   70,586   70,586   70,586   70,586   70,586   70,586   70,586   70,586   70,586   70,586   70,586   70,586   70,586   70,586   70,586   70,586   70,586   70,586   70,586   70,586   70,586   70,586   70,586   70,586   70,586   70,586   70,586   70,586   70,586   70,586   70,586   70,586   70,586   70,586   70,586   70,586   70,586   70,586   70,586   70,586   70,586   70,586   70,586   70,586   70,586   70,586   70,586   70,586   70,586   70,586   70,586   70,586   70,586   70,586   70,586   70,586   70,586   70,586   70,586   70,586   70,586   70,586   70,586   70,586   70,586   70,586   70,586   70,586   70,586   70,586   70,586   70,586   70,586   70,586   70,586   70,586   70,586   70,586   70,586   70,586   70,586   70,586   70,586   70,586   70,586   70,586   70,586   70,586   70,586   70,586   70,586   70,586   70,586   70,586   70,586   70,586   70,586   70,586   70,586   70,586   70,586   70,586   70,586   70,586   70,586   70,586   70,586   70,586   70,586   70,586   70,586   70,586   70,586   70,586   70,586   70,586   70,586   70,586   70,586   70,586   70,586   70,586   70,586   70,586   70,586   70,586   70,586   70,586   70,586   70,586   70,586   70,586   70,586   70,586   70,586   70,586   70,586   70,586   70,586   70,586   70,586   70,586   70,586   70,586   70,586   70,586   70,5                                                                                                                                                                                                                                                                                                                                                                                                                                                                                                                                                                                                                                                                                                                                                                                                                                                                                                                                                                                                                                                                                                                                                                                                   | 3,134,994       | 3,134,994 | 3,134,994 | 3,134,994 | 3,134,99 | 3,134  | 3,1    |         |              | .96    | 896  | 1,896         | 2,360,896 | 2,360          | ٥   | 070.0         | 1,848,070 | 1,8           | .1     | 581.1  | 1,441,581. | 1,4      | 5.9 | 219,365.9 | 1,219,3 | .6   | 1,042,264.6 | 1,04  | 6.9  | 900,516.9 | 3 | 748,560.3   | 2,963.8 | 639,9   | 544,140.3 | 374,882.4   |   | 291,473  | 252,692.2 | 186,181.4        | .3 1 | 122,685.3  | 96,680.0   |       | 76,792.6    |               | 57,388.8   | - :                                              | 53,522.7                | .5    | 46,501.5  | .9    | 45,239.9       |     | 43,005.1     |     | ture                        | Consumption Expenditur                  | Pri       |
| $ \begin{array}{ c c c c c c c c c c c c c c c c c c c$                                                                                                                                                                                                                                                                                                                                                                                                                                                                                                                                                                                                                                                                                                                                                                                                                                                                                                                                                                                                                                                                                                                                                                                                                                                                                                                                                                                                                                                                                                                                                                                                                                                                                                                                                                                                                                                                                                                                                                                                                                                                                                                                                                                                                                                                                                                                                                                                                                                                                                                                                                                                                                                                                                                                                                                                                                                                                                                                                                                                                                                                                                                                                                                                                                                                        | 383,565         |           |           |           |          |        |        |         |              |        |      |               |           |                |     |               |           |               |        |        |            |          |     |           |         |      |             |       |      |           |   |             |         |         |           |             |   |          |           |                  |      |            |            |       |             |               |            |                                                  |                         |       |           | .6    | 15,063.6       |     |              |     | penditure                   | ment Consumption Exper                  | Go        |
| Imports   15/93.5   16.16/8   17.06/8   20.113   27.06/8   37.776   8.0924   55.0878   76.543   96.283   12.104   12.26   17.26   12.26   12.26   12.26   12.26   12.26   12.26   12.26   12.26   12.26   12.26   12.26   12.26   12.26   12.26   12.26   12.26   12.26   12.26   12.26   12.26   12.26   12.26   12.26   12.26   12.26   12.26   12.26   12.26   12.26   12.26   12.26   12.26   12.26   12.26   12.26   12.26   12.26   12.26   12.26   12.26   12.26   12.26   12.26   12.26   12.26   12.26   12.26   12.26   12.26   12.26   12.26   12.26   12.26   12.26   12.26   12.26   12.26   12.26   12.26   12.26   12.26   12.26   12.26   12.26   12.26   12.26   12.26   12.26   12.26   12.26   12.26   12.26   12.26   12.26   12.26   12.26   12.26   12.26   12.26   12.26   12.26   12.26   12.26   12.26   12.26   12.26   12.26   12.26   12.26   12.26   12.26   12.26   12.26   12.26   12.26   12.26   12.26   12.26   12.26   12.26   12.26   12.26   12.26   12.26   12.26   12.26   12.26   12.26   12.26   12.26   12.26   12.26   12.26   12.26   12.26   12.26   12.26   12.26   12.26   12.26   12.26   12.26   12.26   12.26   12.26   12.26   12.26   12.26   12.26   12.26   12.26   12.26   12.26   12.26   12.26   12.26   12.26   12.26   12.26   12.26   12.26   12.26   12.26   12.26   12.26   12.26   12.26   12.26   12.26   12.26   12.26   12.26   12.26   12.26   12.26   12.26   12.26   12.26   12.26   12.26   12.26   12.26   12.26   12.26   12.26   12.26   12.26   12.26   12.26   12.26   12.26   12.26   12.26   12.26   12.26   12.26   12.26   12.26   12.26   12.26   12.26   12.26   12.26   12.26   12.26   12.26   12.26   12.26   12.26   12.26   12.26   12.26   12.26   12.26   12.26   12.26   12.26   12.26   12.26   12.26   12.26   12.26   12.26   12.26   12.26   12.26   12.26   12.26   12.26   12.26   12.26   12.26   12.26   12.26   12.26   12.26   12.26   12.26   12.26   12.26   12.26   12.26   12.26   12.26   12.26   12.26   12.26   12.26   12.26   12.26   12.26   12.26   12.26   12.26   12.26   12.26   12.26   12.26   12.26   1                                                                                                                                                                                                                                                                                                                                                                                                                                                                                                                                                                                                                                                                                                                                                                                                                                                                                                                                                                                                                                                                                                                                                                                                    | 1,216,585       |           |           |           |          |        |        |         |              | 85     | 685  | ,685          | 1,037,685 | 1,037          |     |               |           |               |        |        |            |          |     |           |         |      |             |       |      |           | 2 | 400,841.2   |         |         | 275,811.3 | 164,525.7   |   | 119,166  |           | 70,003.5         | .7   | 47,975.7   |            |       | 31,895.7    | 二             | 28,978.0   |                                                  | 20,561.4                | 1.8   | 20,242.8  | 8.1   | 18,468.1       | _   | 17,044.9     |     |                             | ent                                     | Inv       |
| Research Ballow:   179-23   179-24   179-24   179-24   179-24   179-24   179-24   179-24   179-24   179-24   179-24   179-24   179-24   179-24   179-24   179-24   179-24   179-24   179-24   179-24   179-24   179-24   179-24   179-24   179-24   179-24   179-24   179-24   179-24   179-24   179-24   179-24   179-24   179-24   179-24   179-24   179-24   179-24   179-24   179-24   179-24   179-24   179-24   179-24   179-24   179-24   179-24   179-24   179-24   179-24   179-24   179-24   179-24   179-24   179-24   179-24   179-24   179-24   179-24   179-24   179-24   179-24   179-24   179-24   179-24   179-24   179-24   179-24   179-24   179-24   179-24   179-24   179-24   179-24   179-24   179-24   179-24   179-24   179-24   179-24   179-24   179-24   179-24   179-24   179-24   179-24   179-24   179-24   179-24   179-24   179-24   179-24   179-24   179-24   179-24   179-24   179-24   179-24   179-24   179-24   179-24   179-24   179-24   179-24   179-24   179-24   179-24   179-24   179-24   179-24   179-24   179-24   179-24   179-24   179-24   179-24   179-24   179-24   179-24   179-24   179-24   179-24   179-24   179-24   179-24   179-24   179-24   179-24   179-24   179-24   179-24   179-24   179-24   179-24   179-24   179-24   179-24   179-24   179-24   179-24   179-24   179-24   179-24   179-24   179-24   179-24   179-24   179-24   179-24   179-24   179-24   179-24   179-24   179-24   179-24   179-24   179-24   179-24   179-24   179-24   179-24   179-24   179-24   179-24   179-24   179-24   179-24   179-24   179-24   179-24   179-24   179-24   179-24   179-24   179-24   179-24   179-24   179-24   179-24   179-24   179-24   179-24   179-24   179-24   179-24   179-24   179-24   179-24   179-24   179-24   179-24   179-24   179-24   179-24   179-24   179-24   179-24   179-24   179-24   179-24   179-24   179-24   179-24   179-24   179-24   179-24   179-24   179-24   179-24   179-24   179-24   179-24   179-24   179-24   179-24   179-24   179-24   179-24   179-24   179-24   179-24   179-24   179-24   179-24   179-24                                                                                                                                                                                                                                                                                                                                                                                                                                                                                                                                                                                                                                                                                                                                                                                                                                                                                                                                                                                                                                                                                                                                                                                                      | 329,634         |           |           |           |          |        |        |         | ₩.           |        |      |               |           |                |     |               |           |               |        |        |            |          |     |           |         |      |             |       |      |           |   |             |         |         |           |             |   |          |           | All gold All and |      |            |            |       |             |               |            |                                                  |                         |       |           |       |                |     |              |     |                             |                                         |           |
| Grow Privace Consumption (% of GDP)                                                                                                                                                                                                                                                                                                                                                                                                                                                                                                                                                                                                                                                                                                                                                                                                                                                                                                                                                                                                                                                                                                                                                                                                                                                                                                                                                                                                                                                                                                                                                                                                                                                                                                                                                                                                                                                                                                                                                                                                                                                                                                                                                                                                                                                                                                                                                                                                                                                                                                                                                                                                                                                                                                                                                                                                                                                                                                                                                                                                                                                                                                                                                                                                                                                                                            | 723,391         |           |           |           |          |        |        |         | <b>↓</b>     |        |      |               |           |                |     |               |           |               |        |        |            |          |     |           |         |      |             |       |      |           | , | 300,071.3   | 1,500.0 | 40.10   | 200,000.7 | 104,707.1   |   | 140,717  |           | 10,004.0         | .0   | 22,007.0   | 40,074.4   | _     | 31,110.3    |               | 47,700.0   |                                                  |                         | r. 07 | 17,700.0  |       | 10,100.4       | ,   | 100000       |     |                             |                                         |           |
| $ Grow Government Food Intermedic Soft Office 1 & 52.5 & 12.4 & 22.7 & 19.6 & 19.1 & 18.1 & 17.9 & 15.4 & 14.3 & 13.0 & 12.6 & 11.8 & 5.5 & 10.2 & 10.6 & 10.3 & 13.1 & 11.1 & 10.2 & 4.2 & 9.1 \\ Grow Downwidt Food Intermedic Food Intermedic Food Intermedic Food Intermedic Soft Office 1 & 19.1 & 19.1 & 19.1 & 19.1 & 19.1 & 19.1 & 19.1 & 19.1 & 19.1 & 19.1 & 19.1 & 19.1 & 19.1 & 19.1 & 19.1 & 19.1 & 19.1 & 19.1 & 19.1 & 19.1 & 19.1 & 19.1 & 19.1 & 19.1 & 19.1 & 19.1 & 19.1 & 19.1 & 19.1 & 19.1 & 19.1 & 19.1 & 19.1 & 19.1 & 19.1 & 19.1 & 19.1 & 19.1 & 19.1 & 19.1 & 19.1 & 19.1 & 19.1 & 19.1 & 19.1 & 19.1 & 19.1 & 19.1 & 19.1 & 19.1 & 19.1 & 19.1 & 19.1 & 19.1 & 19.1 & 19.1 & 19.1 & 19.1 & 19.1 & 19.1 & 19.1 & 19.1 & 19.1 & 19.1 & 19.1 & 19.1 & 19.1 & 19.1 & 19.1 & 19.1 & 19.1 & 19.1 & 19.1 & 19.1 & 19.1 & 19.1 & 19.1 & 19.1 & 19.1 & 19.1 & 19.1 & 19.1 & 19.1 & 19.1 & 19.1 & 19.1 & 19.1 & 19.1 & 19.1 & 19.1 & 19.1 & 19.1 & 19.1 & 19.1 & 19.1 & 19.1 & 19.1 & 19.1 & 19.1 & 19.1 & 19.1 & 19.1 & 19.1 & 19.1 & 19.1 & 19.1 & 19.1 & 19.1 & 19.1 & 19.1 & 19.1 & 19.1 & 19.1 & 19.1 & 19.1 & 19.1 & 19.1 & 19.1 & 19.1 & 19.1 & 19.1 & 19.1 & 19.1 & 19.1 & 19.1 & 19.1 & 19.1 & 19.1 & 19.1 & 19.1 & 19.1 & 19.1 & 19.1 & 19.1 & 19.1 & 19.1 & 19.1 & 19.1 & 19.1 & 19.1 & 19.1 & 19.1 & 19.1 & 19.1 & 19.1 & 19.1 & 19.1 & 19.1 & 19.1 & 19.1 & 19.1 & 19.1 & 19.1 & 19.1 & 19.1 & 19.1 & 19.1 & 19.1 & 19.1 & 19.1 & 19.1 & 19.1 & 19.1 & 19.1 & 19.1 & 19.1 & 19.1 & 19.1 & 19.1 & 19.1 & 19.1 & 19.1 & 19.1 & 19.1 & 19.1 & 19.1 & 19.1 & 19.1 & 19.1 & 19.1 & 19.1 & 19.1 & 19.1 & 19.1 & 19.1 & 19.1 & 19.1 & 19.1 & 19.1 & 19.1 & 19.1 & 19.1 & 19.1 & 19.1 & 19.1 & 19.1 & 19.1 & 19.1 & 19.1 & 19.1 & 19.1 & 19.1 & 19.1 & 19.1 & 19.1 & 19.1 & 19.1 & 19.1 & 19.1 & 19.1 & 19.1 & 19.1 & 19.1 & 19.1 & 19.1 & 19.1 & 19.1 & 19.1 & 19.1 & 19.1 & 19.1 & 19.1 & 19.1 & 19.1 & 19.1 & 19.1 & 19.1 & 19.1 & 19.1 & 19.1 & 19.1 & 19.1 & 19.1 & 19.1 & 19.1 & 19.1 & 19.1 & 19.1 & 19.1 & 19.1 & 19.1 & 19.1 & 19.1 & 19.1 & 19.1 & 19.1 & 19.1 & 19.1 & 19.1 & 19.1 & 19.1 $                                                                                                                                                                                                                                                                                                                                                                                                                                                                                                                                                                                                                                                                                                                                                                                                                                                                                                                                                                                                                                                                                                                                                                                                  | -394,236        |           |           |           |          | -394   |        |         | ــــ         |        |      |               |           |                |     |               |           | (34           |        |        |            | (:       |     |           |         |      |             | (30)  |      |           |   |             |         |         |           |             |   |          |           |                  |      |            |            | 4_0   |             | —             |            | (                                                |                         |       |           |       |                |     |              | +-  | a comp                      |                                         | Re        |
| Grow Domestic Fixed Investment (Visif GDP) 247 263 294 27.1 32.3 29.0 30.7 27.0 27.3 27.7 30.1 31.1 360 33.0 36.8 38.2 37.3 38.4 34.1 35.2 30.7                                                                                                                                                                                                                                                                                                                                                                                                                                                                                                                                                                                                                                                                                                                                                                                                                                                                                                                                                                                                                                                                                                                                                                                                                                                                                                                                                                                                                                                                                                                                                                                                                                                                                                                                                                                                                                                                                                                                                                                                                                                                                                                                                                                                                                                                                                                                                                                                                                                                                                                                                                                                                                                                                                                                                                                                                                                                                                                                                                                                                                                                                                                                                                                | 72<br>8.84      |           |           |           |          |        |        |         | +-           |        |      |               |           |                |     |               |           | _             |        |        |            | <u> </u> |     |           |         |      |             |       |      |           |   |             |         |         |           |             |   |          |           |                  |      |            |            | +-    |             | _             |            | -                                                |                         |       |           |       |                | -   | 62.4<br>26.2 | +   |                             |                                         |           |
|                                                                                                                                                                                                                                                                                                                                                                                                                                                                                                                                                                                                                                                                                                                                                                                                                                                                                                                                                                                                                                                                                                                                                                                                                                                                                                                                                                                                                                                                                                                                                                                                                                                                                                                                                                                                                                                                                                                                                                                                                                                                                                                                                                                                                                                                                                                                                                                                                                                                                                                                                                                                                                                                                                                                                                                                                                                                                                                                                                                                                                                                                                                                                                                                                                                                                                                                | 28.02           |           |           |           |          |        |        |         | $\vdash$     |        | ,,,  | ,,,           |           |                |     |               |           | _             |        |        |            |          |     |           |         |      |             |       |      |           |   |             |         |         |           |             |   |          |           |                  |      |            |            | -     |             | $\overline{}$ |            |                                                  |                         |       |           |       |                | +   | 20.2         | +   |                             |                                         |           |
| Resource Radings (8 of GDP) (1.5) (1.5) (1.5) (1.5) (1.5) (1.5) (1.5) (1.5) (1.5) (1.5) (1.5) (1.5) (1.5) (1.5) (1.5) (1.5) (1.5) (1.5) (1.5) (1.5)                                                                                                                                                                                                                                                                                                                                                                                                                                                                                                                                                                                                                                                                                                                                                                                                                                                                                                                                                                                                                                                                                                                                                                                                                                                                                                                                                                                                                                                                                                                                                                                                                                                                                                                                                                                                                                                                                                                                                                                                                                                                                                                                                                                                                                                                                                                                                                                                                                                                                                                                                                                                                                                                                                                                                                                                                                                                                                                                                                                                                                                                                                                                                                            | -9.08           |           |           |           |          |        |        |         | +            |        |      |               | (9.8)     |                |     | (12.9)        |           |               |        | (14.4) |            |          |     |           |         |      | (19.3)      |       |      |           |   | (17.0)      | (16.1)  |         | (17.4)    | (14.5)      |   |          |           | (18.8)           |      |            | (22.0)     | $\pm$ | (19.7)      | $\overline{}$ | (16.1)     | <del>                                     </del> | (13.6)                  |       |           |       | (11.3)         |     | (11.5)       | )D) | Resource Balance (% of GDP) | orosa Domestic Pixed II                 |           |