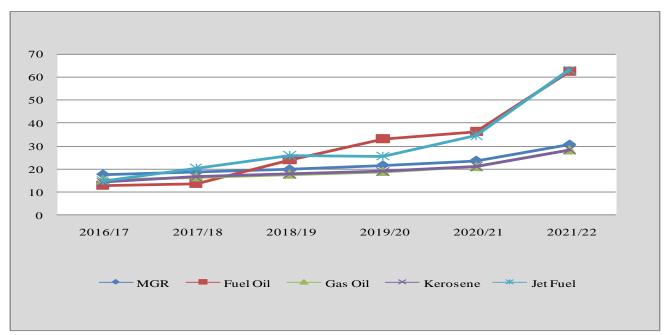

#### Ethiopia: Macroeconomic and Social Indicators

| Company   Comp                                                                                                                                                                                                                                                                                                                                                                                                                                                                                                                                                                                                                                                                                                                                                                                                                                                                                                                                                                                                                                                                                                                                                                                                   | 1 20            | 1         | i         |           | 1        | V21    | 20/21  | 2020/21 | 2020/2       | 202    | 20   | 2             | 20        | 2019/20        | 201 |               | 18/19     | 2018/19       | 20     |        | 18         | 2017/18  | 2   | 16/17     | 2016/17 |      | 015/16      | 2015/ |      | 2014/15   |   | 2013/14     | 3       | 2012/13 | 2011/12   | 10/11       |   | 2009/10  | 2008/09   | 2007/08          | 2    | 2006/07    | 2005/06    | 25    | 2004/05     | 20            | 2003/04    | 26                                               | 2002/03                 |       | 2001/02   |       | 2000/01        |     | 1999/00      | 1   |                             |                                         |           |
|--------------------------------------------------------------------------------------------------------------------------------------------------------------------------------------------------------------------------------------------------------------------------------------------------------------------------------------------------------------------------------------------------------------------------------------------------------------------------------------------------------------------------------------------------------------------------------------------------------------------------------------------------------------------------------------------------------------------------------------------------------------------------------------------------------------------------------------------------------------------------------------------------------------------------------------------------------------------------------------------------------------------------------------------------------------------------------------------------------------------------------------------------------------------------------------------------------------------------------------------------------------------------------------------------------------------------------------------------------------------------------------------------------------------------------------------------------------------------------------------------------------------------------------------------------------------------------------------------------------------------------------------------------------------------------------------------------------------------------------------------------------------------------------------------------------------------------------------------------------------------------------------------------------------------------------------------------------------------------------------------------------------------------------------------------------------------------------------------------------------------------------------------------------------------------------------------------------------------------------------------------------------------------------------------------------------------------------------------------------------------------------------------------------------------------------------------------------------------------------------------------------------------------------------------------------------------------------------------------------------------------------------------------------------------------------------------------------------------------------------------------------------------------------------------------------------------------------------------------------------------------------------------------------------------------------------------------------------------------------------------------------------------------------------------------------------------------------------------------------------------------------------------------------------------------------------------------------------------------------------------------------------------------------------------------------------------------|-----------------|-----------|-----------|-----------|----------|--------|--------|---------|--------------|--------|------|---------------|-----------|----------------|-----|---------------|-----------|---------------|--------|--------|------------|----------|-----|-----------|---------|------|-------------|-------|------|-----------|---|-------------|---------|---------|-----------|-------------|---|----------|-----------|------------------|------|------------|------------|-------|-------------|---------------|------------|--------------------------------------------------|-------------------------|-------|-----------|-------|----------------|-----|--------------|-----|-----------------------------|-----------------------------------------|-----------|
| Continue No.   Continue   Conti                                                                                                                                                                                                                                                                                                                                                                                                                                                                                                                                                                                                                                                                                                                                                                                                                                                                                                                                                                                                                                                                                                                                                                                                   | (2013)          | (2013)    | (2013)    | (2013)    | (2013)   | (2013) | (2013) |         |              | Т      | Т    | , —           | (2012)    | (2012)         | Т   | 1)            | (2011)    | (2            | Т      | , 7    | (2010)     | (2       |     | 009)      | (2009)  |      | 2008)       | (2008 |      | (2007)    |   | (2006)      | ,       | (2005)  | (2004)    | 003)        |   | (2002)   | (2001)    | (2000)           | -    | (1999)     | (1998)     | (     | (1997)      | - (           | (1996)     | (1                                               | (1995)                  |       | (1994)    |       | (1993)         |     | (1992)       | -   | licators                    | Indic                                   |           |
| Manual Anti-Anti-Anti-Anti-Anti-Anti-Anti-Anti-                                                                                                                                                                                                                                                                                                                                                                                                                                                                                                                                                                                                                                                                                                                                                                                                                                                                                                                                                                                                                                                                                                                                                                                                                                                                                                                                                                                                                                                                                                                                                                                                                                                                                                                                                                                                                                                                                                                                                                                                                                                                                                                                                                                                                                                                                                                                                                                                                                                                                                                                                                                                                                                                                                                                                                                                                                                                                                                                                                                                                                                                                                                                                                                                                                                                                |                 |           |           |           |          |        |        |         |              | I      |      | $\Box$        |           |                |     |               |           |               | I      |        |            |          |     |           |         |      |             |       |      |           |   |             |         |         |           |             |   |          |           |                  |      |            |            |       |             | $\equiv$      |            |                                                  |                         |       |           |       |                |     |              |     |                             |                                         |           |
| Appendiscript of the Company of th                                                                                                                                                                                                                                                                                                                                                                                                                                                                                                                                                                                                                                                                                                                                                                                                                                                                                                                                                                                                                                                                                                                                                                                                   | 1.14 million    |           |           |           |          |        | 1.14   |         | ـــــ        |        |      |               |           |                |     |               |           | 1.1           |        |        |            | 1.       |     |           |         |      |             | 1.14  |      |           |   |             |         |         |           |             | _ |          |           |                  |      |            |            |       |             | $\vdash$      |            | 1.                                               |                         |       |           |       |                |     |              | 1   |                             |                                         |           |
| Progress   Control   Con                                                                                                                                                                                                                                                                                                                                                                                                                                                                                                                                                                                                                                                                                                                                                                                                                                                                                                                                                                                                                                                                                                                                                                                                   | 14.41           | 14.41     | 14.41     | 14.4      | 14.      |        |        |         | ₩            |        |      |               |           |                |     |               |           |               |        |        |            |          |     |           |         |      |             |       |      |           |   |             |         |         |           | 40.00       |   |          | 40.0      | 45.0             | 2.00 | 40.0       | 45.0       | _     | 40.0        | -             | 45.0       |                                                  | 45.0                    | 2.0   | 40.       | 2.0   | 40.0           | U   | 40.0         | _   |                             |                                         |           |
| Second Column                                                                                                                                                                                                                                                                                                                                                                                                                                                                                                                                                                                                                                                                                                                                                                                                                                                                                                                                                                                                                                                                                                                                                                                                                                                                                                                                                                                                                                                                                                                                                                                                                                                                                                                                                                                                                                                                                                                                                                                                                                                                                                                                                                                                                                                                                                                                                                                                                                                                                                                                                                                                                                                                                                                                                                                                                                                                                                                                                                                                                                                                                                                                                                                                                                                                                                                  | 5               |           | 5         |           |          |        |        |         | ـــــ        | 7.7    | 7.7  | 7.7           | 7.7       |                |     |               |           |               |        |        |            |          |     |           |         |      |             |       |      |           |   |             |         |         |           |             |   |          |           |                  |      |            |            |       |             | —             | 3.0        |                                                  | 3.0                     |       |           |       |                |     |              | _   |                             |                                         |           |
| Professor   Prof                                                                                                                                                                                                                                                                                                                                                                                                                                                                                                                                                                                                                                                                                                                                                                                                                                                                                                                                                                                                                                                                                                                                                                                                   | 115             | 115       | 115       | 115       |          |        |        |         | +-           | 12     | /12  | 112           | 112       |                | 9   | 109           | 10        | -             | 6      | 106    | 10         |          | .00 | 104.00    | 10      | 00   | 101.00      |       | .00  | 96.00     | 4 | 118.61      | 115.76  | - 11    | 112.94    | 110.14      |   | 107.4    | 104.7     | 102.1            | 9.6  | 99.6       | 101.2      | +     | 99.7        | -             | 95.8       |                                                  | 93.2                    | 0.7   | 90.       | 6.1   | 88.1           | 6   | 85.6         |     | n per sq.km )*              |                                         |           |
| March Parker No. 10                                                                                                                                                                                                                                                                                                                                                                                                                                                                                                                                                                                                                                                                                                                                                                                                                                                                                                                                                                                                                                                                                                                                                                                                                                                                                                                                                                                                                                                                                                                                                                                                                                                                                                                                                                                                                                                                                                                                                                                                                                                                                                                                                                                                                                                                                                                                                                                                                                                                                                                                                                                                                                                                                                                                                                                                                                                                                                                                                                                                                                                                                                                                                                                                                                                                                                            | 101.9           | 101.9     | 101.9     | 101       | 10       |        |        |         | <del></del>  | 75     | 175  | 19.75         | 99.75     |                | 6   | 97.6          | 97        |               | 5.5    | 95.5   | 96         |          | 334 | 93        |         | 12   | 91.2        |       | 19 1 | 89 1      | 0 | 87.0        | 84.8    |         | 82.7      | 80.7        | 9 | 7:       | 76.9      | 74.9             | 10   | 74.0       | 73.1       | _     | 71.5        | $\overline{}$ | 69.8       |                                                  | 68.1                    | 6.4   | 66        | 4.6   | 64.6           | 7   | 62.7         | _   | ns (Mid-Year nonulation)    | nulation total in millions              | Social Ir |
| Marie   Mari                                                                                                                                                                                                                                                                                                                                                                                                                                                                                                                                                                                                                                                                                                                                                                                                                                                                                                                                                                                                                                                                                                                                                                                                   | 22.8            | 22.8      | 22.8      | 22.       | 2'       |        |        |         | _            | 2.8    | 22.8 | 22.8          | 22.8      |                | .8  | 22.8          | - 27      |               |        |        |            |          | 0.3 | 20.3      |         |      |             |       | 9.5  | 19.5      | ) | 19.0        | 18.6    |         |           | 16.10       |   | 16.3     | 16.14     | 17               | 45   | 16.45      | 16.21      | ,     | 15.97       | $\overline{}$ | 15.8       |                                                  | 15.5                    | .33   | 15.3      | 5.1   | 15.1           |     |              |     | %)                          | w Urban Poulation, in %                 |           |
| Mary   1.50   1.50   1.50   1.50   1.50   1.50   1.50   1.50   1.50   1.50   1.50   1.50   1.50   1.50   1.50   1.50   1.50   1.50   1.50   1.50   1.50   1.50   1.50   1.50   1.50   1.50   1.50   1.50   1.50   1.50   1.50   1.50   1.50   1.50   1.50   1.50   1.50   1.50   1.50   1.50   1.50   1.50   1.50   1.50   1.50   1.50   1.50   1.50   1.50   1.50   1.50   1.50   1.50   1.50   1.50   1.50   1.50   1.50   1.50   1.50   1.50   1.50   1.50   1.50   1.50   1.50   1.50   1.50   1.50   1.50   1.50   1.50   1.50   1.50   1.50   1.50   1.50   1.50   1.50   1.50   1.50   1.50   1.50   1.50   1.50   1.50   1.50   1.50   1.50   1.50   1.50   1.50   1.50   1.50   1.50   1.50   1.50   1.50   1.50   1.50   1.50   1.50   1.50   1.50   1.50   1.50   1.50   1.50   1.50   1.50   1.50   1.50   1.50   1.50   1.50   1.50   1.50   1.50   1.50   1.50   1.50   1.50   1.50   1.50   1.50   1.50   1.50   1.50   1.50   1.50   1.50   1.50   1.50   1.50   1.50   1.50   1.50   1.50   1.50   1.50   1.50   1.50   1.50   1.50   1.50   1.50   1.50   1.50   1.50   1.50   1.50   1.50   1.50   1.50   1.50   1.50   1.50   1.50   1.50   1.50   1.50   1.50   1.50   1.50   1.50   1.50   1.50   1.50   1.50   1.50   1.50   1.50   1.50   1.50   1.50   1.50   1.50   1.50   1.50   1.50   1.50   1.50   1.50   1.50   1.50   1.50   1.50   1.50   1.50   1.50   1.50   1.50   1.50   1.50   1.50   1.50   1.50   1.50   1.50   1.50   1.50   1.50   1.50   1.50   1.50   1.50   1.50   1.50   1.50   1.50   1.50   1.50   1.50   1.50   1.50   1.50   1.50   1.50   1.50   1.50   1.50   1.50   1.50   1.50   1.50   1.50   1.50   1.50   1.50   1.50   1.50   1.50   1.50   1.50   1.50   1.50   1.50   1.50   1.50   1.50   1.50   1.50   1.50   1.50   1.50   1.50   1.50   1.50   1.50   1.50   1.50   1.50   1.50   1.50   1.50   1.50   1.50   1.50   1.50   1.50   1.50   1.50   1.50   1.50   1.50   1.50   1.50   1.50   1.50   1.50   1.50   1.50   1.50   1.50   1.50   1.50   1.50   1.50   1.50   1.50   1.50   1.50   1.50   1.50   1.50   1.50   1.50   1.50   1.50   1.50   1.50                                                                                                                                                                                                                                                                                                                                                                                                                                                                                                                                                                                                                                                                                                                                                                                                                                                                                                                                                                                                                                                                                                                                                                                                      |                 |           |           |           |          |        |        |         |              | 工      |      |               |           |                |     |               |           |               | ᆂ      |        |            |          |     |           |         |      |             |       |      |           |   |             |         |         |           |             |   |          |           |                  |      |            |            |       |             |               |            |                                                  |                         |       |           |       |                |     |              |     | (In Millions)               | orking Age Population ( I               |           |
| Part                                                                                                                                                                                                                                                                                                                                                                                                                                                                                                                                                                                                                                                                                                                                                                                                                                                                                                                                                                                                                                                                                                                                                                                                                                                                                                                                                                                                                                                                                                                                                                                                                                                                                                                                                                                                                                                                                                                                                                                                                                                                                                                                                                                                                                                                                                                                                                                                                                                                                                                                                                                                                                                                                                                                                                                                                                                                                                                                                                                                                                                                                                                                                                                                                                                                                                                           | 15.01           | 15.01     | 15.01     | 15.0      | 15.      |        |        |         |              | 03     | 1.03 | 4.03          | 14.03     | 1              | 3   | 13.13         | 13.1      | 1             | 12     | 12     | 1          |          | 2.8 | 12.8      |         | 2    | 12.2        |       | 1.6  | 11.6      | ı | 11.1        | 10.5    |         | 10.0      | 9.43        |   | 8.9      | 8.4       | 8.0              | 7.6  | 7.6        | 7.6        | ŝ     | 6.95        | 1             | 7          |                                                  | 6.5                     | 6.4   | 6.        | 5.1   | 6.1            | 6   | 5.6          |     |                             | Urban                                   |           |
| Marchenson                                                                                                                                                                                                                                                                                                                                                                                                                                                                                                                                                                                                                                                                                                                                                                                                                                                                                                                                                                                                                                                                                                                                                                                                                                                                                                                                                                                                                                                                                                                                                                                                                                                                                                                                                                                                                                                                                                                                                                                                                                                                                                                                                                                                                                                                                                                                                                                                                                                                                                                                                                                                                                                                                                                                                                                                                                                                                                                                                                                                                                                                                                                                                                                                                                                                                                                     | 45.8            | 45.8      | 45.8      | 45.)      | 4        |        |        |         |              | 28     | 1.28 | 4.28          | 44.28     | - 4            | 16  | 43.06         | 43./      | i T           | 42     | 42     | - 4        |          | 0.8 | 40.8      |         | .7   | 39.7        |       | 8.7  | 38.7      | 7 | 37.7        | 36.8    |         | 35.8      | 34.83       |   | 33.8     | 33.0      | 31.3             | 2.9  | 32.9       | 33.2       | š     | 32.6        |               | 31.4       |                                                  | 30.54                   | 9.8   | 29.       | 3.8   | 28.8           | 0   | 28.00        |     |                             | Rural                                   |           |
| Description   1.5   1.5   1.5   1.5   1.5   1.5   1.5   1.5   1.5   1.5   1.5   1.5   1.5   1.5   1.5   1.5   1.5   1.5   1.5   1.5   1.5   1.5   1.5   1.5   1.5   1.5   1.5   1.5   1.5   1.5   1.5   1.5   1.5   1.5   1.5   1.5   1.5   1.5   1.5   1.5   1.5   1.5   1.5   1.5   1.5   1.5   1.5   1.5   1.5   1.5   1.5   1.5   1.5   1.5   1.5   1.5   1.5   1.5   1.5   1.5   1.5   1.5   1.5   1.5   1.5   1.5   1.5   1.5   1.5   1.5   1.5   1.5   1.5   1.5   1.5   1.5   1.5   1.5   1.5   1.5   1.5   1.5   1.5   1.5   1.5   1.5   1.5   1.5   1.5   1.5   1.5   1.5   1.5   1.5   1.5   1.5   1.5   1.5   1.5   1.5   1.5   1.5   1.5   1.5   1.5   1.5   1.5   1.5   1.5   1.5   1.5   1.5   1.5   1.5   1.5   1.5   1.5   1.5   1.5   1.5   1.5   1.5   1.5   1.5   1.5   1.5   1.5   1.5   1.5   1.5   1.5   1.5   1.5   1.5   1.5   1.5   1.5   1.5   1.5   1.5   1.5   1.5   1.5   1.5   1.5   1.5   1.5   1.5   1.5   1.5   1.5   1.5   1.5   1.5   1.5   1.5   1.5   1.5   1.5   1.5   1.5   1.5   1.5   1.5   1.5   1.5   1.5   1.5   1.5   1.5   1.5   1.5   1.5   1.5   1.5   1.5   1.5   1.5   1.5   1.5   1.5   1.5   1.5   1.5   1.5   1.5   1.5   1.5   1.5   1.5   1.5   1.5   1.5   1.5   1.5   1.5   1.5   1.5   1.5   1.5   1.5   1.5   1.5   1.5   1.5   1.5   1.5   1.5   1.5   1.5   1.5   1.5   1.5   1.5   1.5   1.5   1.5   1.5   1.5   1.5   1.5   1.5   1.5   1.5   1.5   1.5   1.5   1.5   1.5   1.5   1.5   1.5   1.5   1.5   1.5   1.5   1.5   1.5   1.5   1.5   1.5   1.5   1.5   1.5   1.5   1.5   1.5   1.5   1.5   1.5   1.5   1.5   1.5   1.5   1.5   1.5   1.5   1.5   1.5   1.5   1.5   1.5   1.5   1.5   1.5   1.5   1.5   1.5   1.5   1.5   1.5   1.5   1.5   1.5   1.5   1.5   1.5   1.5   1.5   1.5   1.5   1.5   1.5   1.5   1.5   1.5   1.5   1.5   1.5   1.5   1.5   1.5   1.5   1.5   1.5   1.5   1.5   1.5   1.5   1.5   1.5   1.5   1.5   1.5   1.5   1.5   1.5   1.5   1.5   1.5   1.5   1.5   1.5   1.5   1.5   1.5   1.5   1.5   1.5   1.5   1.5   1.5   1.5   1.5   1.5   1.5   1.5   1.5   1.5   1.5   1.5   1.5   1.5   1.5   1.5   1.5   1.5   1.5   1.                                                                                                                                                                                                                                                                                                                                                                                                                                                                                                                                                                                                                                                                                                                                                                                                                                                                                                                                                                                                                                                                                                                                                                                                   | 60.81           | 60.81     | 60.81     | 60.81     | 60.0     | 6      |        |         |              | 31     | .31  | 8.31          | 58.31     | 5              | 9   | 56.19         | 56.1      |               | 56     | 56     | 5          |          | 3.6 | 53.6      |         | .0   | 52.0        |       | 0.4  | 50.4      | 3 | 48.8        | 47.3    |         | 45.7      | 44.26       |   | 42.8     | 41.4      | 39.3             | 0.6  | 40.6       | 40.7       | 5     | 39.6        |               | 38.4       |                                                  | 37.04                   | 6.2   | 36.       | 1.9   | 34.9           | 8   | 33.8         |     |                             | Total                                   |           |
| A. P. Compose with Mark Product   Section                                                                                                                                                                                                                                                                                                                                                                                                                                                                                                                                                                                                                                                                                                                                                                                                                                                                                                                                                                                                                                                                                                                                                                                                      | 69              | 69        | 69        | 6         |          |        |        |         |              | 69     | 69   | 69            | 69        |                | 39  | 69            | -         | 1             | 39     | 69     | 6          |          | 75  | 7         |         | .0   | 75.0        |       | 5.0  | 75.0      | ) | 75.0        | 75.0    |         | 93.0      | 93.00       |   | 93.0     | 93        | 93               | 4.3  | 84.3       | 84.3       | ,     | 84.7        | $\overline{}$ | 85.2       |                                                  | 86.6                    | 6.0   | 86.       | 7.2   | 87.2           | 8   | 87.8         |     |                             | e Dependency Ratio                      |           |
| Complete                                                                                                                                                                                                                                                                                                                                                                                                                                                                                                                                                                                                                                                                                                                                                                                                                                                                                                                                                                                                                                                                                                                                                                                                                                                                                                                                                                                                                                                                                                                                                                                                                                                                                                                                                                                                                                                                                                                                                                                                                                                                                                                                                                                                                                                                                                                                                                                                                                                                                                                                                                                                                                                                                                                                                                                                                                                                                                                                                                                                                                                                                                                                                                                                                                                                                                                       | 65.5            | 65.5      | 65.5      | 65.       | 66       |        |        |         |              | .7     | 3.7  | 36.7          | 62.4-66.7 | 62.4-6         | ò   | -66.6         | 62.4-66   | 6             | .6     | 1-66.6 | 62.4-66.   |          | 4.2 | 60.2-64.2 | 60.2-   | .2   | 60.2-64.2   | 60    | 4.2  | 60.2-64.2 | 2 | 60.2-64.2   | 2-64.2  | 60.2-   | 53.4-55.4 | 58.4-60.4   |   | 53.4-55  | 53.4-55.4 | 53.4-55.4        | 7.9  | 55.6-57.9  | 55.6-57.9  |       | 53.42-55.42 | 52            | 53-55      |                                                  | 53.4-55.4               | 5.4   | 53.4-55.  | 5.4   | 53.4-55.4      | 0   | 50.9-53.0    |     | ( Male - Female )           | e Expectancy at Birth ( N               |           |
| Secondary Character Property   2   2   2   2   2   2   2   3   2   3   2   3   2   3   2   3   2   3   3                                                                                                                                                                                                                                                                                                                                                                                                                                                                                                                                                                                                                                                                                                                                                                                                                                                                                                                                                                                                                                                                                                                                                                                                                                                                                                                                                                                                                                                                                                                                                                                                                                                                                                                                                                                                                                                                                                                                                                                                                                                                                                                                                                                                                                                                                                                                                                                                                                                                                                                                                                                                                                                                                                                                                                                                                                                                                                                                                                                                                                                                                                                                                                                                                       | 27:1002         | 27:1002   | 27:1002   | 27:1002   | 27:100   | 27:    |        |         | Ш            | J1     | .01  | 001           | 27:1001   | 27:1           | a   | .1000         | 27:100    |               | JO.    | :1000  | 27:100     |          | 000 | 30.3:1000 | 30.3:   | 00   | 30.3:1000   | 30.   | 100  | 30.3:1000 | ) | 30.3:1000   | 3:1000  | 30.3:   | 33.6:1000 | 33.6:1000   |   | 35.7:100 | 35.7:1000 | 35.7:1,000       | 00 3 | 36.9:1,000 | 36.9:1,000 | 1 3   | 35.7:1,000  |               | 39.9:1,000 | 3                                                | 39.9:1,000              | 000   | 39.9:1,00 | 00    | 39.9:1,000     | 0   | 44.2:1,000   |     |                             | ade Birth Rate                          |           |
| Topic by Fee                                                                                                                                                                                                                                                                                                                                                                                                                                                                                                                                                                                                                                                                                                                                                                                                                                                                                                                                                                                                                                                                                                                                                                                                                                                                                                                                                                                                                                                                                                                                                                                                                                                                                                                                                                                                                                                                                                                                                                                                                                                                                                                                                                                                                                                                                                                                                                                                                                                                                                                                                                                                                                                                                                                                                                                                                                                                                                                                                                                                                                                                                                                                                                                                                                                                                                                   | 6:03            | 6:03      | 6:03      | 6:0       | 6:       |        |        |         |              | 6      | 6    | 6             | - 6       |                | 6   | 6             |           |               | 6      | 6      |            |          | 000 | 7.2:1000  | 7.2:    | 00   | 7.2:1000    | 7.    | 100  | 7.2:1000  | ) | 7.2:1000    | 2:1000  | 7.2:    | 9.2:1,000 | 9.2:1,000   |   | N.       | NA        | 10.8:1,000       | 00   | 10.8:1,000 | 10.8:1,000 | 1 (   | 12.6:1000   | ш.            | 12.6:1000  |                                                  | 12.6:1000               | 000   | 12.6:1,00 | .00   | 12.6:1,000     | 0   | 15:1,000     |     |                             | ade Death Rate                          |           |
| Progr. Research   Progr. Res                                                                                                                                                                                                                                                                                                                                                                                                                                                                                                                                                                                                                                                                                                                                                                                                                                                                                                                                                                                                                                                                                                                                                                                                   | 2               | 2         | 2         | 2         |          |        |        |         |              | 2      | 2    | 2             | 2         |                | 2   | 2             |           | ь—            | 2      | 2      |            |          |     |           |         |      |             |       |      |           |   |             |         |         |           |             |   |          | 2.7       | 2.7              | 2.7  | 2.7        | 2.7        | 4     | 2.7         | -             | 2.7        |                                                  | 2.7                     | 2.7   | 2.        | 1.7   | 2.7            | 9   | 2.9          |     | n Increase ( In % )         |                                         |           |
| Project Research   Project Res                                                                                                                                                                                                                                                                                                                                                                                                                                                                                                                                                                                                                                                                                                                                                                                                                                                                                                                                                                                                                                                                                                                                                                                                   | 4.6chil:W       |           |           |           |          |        | 4      |         | ₩.           | _      | +    | _             | 11.77     | J. DOI 111. FF |     |               |           | 3             |        |        |            |          |     |           |         |      |             | 3.9   |      |           |   |             |         |         |           | 7.0CHIM. 11 |   |          |           |                  |      |            |            |       |             | ₩.            |            |                                                  |                         |       |           |       |                |     |              | _   |                             |                                         | _         |
| Prop. New"   1,000   1,000   1,000   1,000   1,000   1,000   1,000   1,000   1,000   1,000   1,000   1,000   1,000   1,000   1,000   1,000   1,000   1,000   1,000   1,000   1,000   1,000   1,000   1,000   1,000   1,000   1,000   1,000   1,000   1,000   1,000   1,000   1,000   1,000   1,000   1,000   1,000   1,000   1,000   1,000   1,000   1,000   1,000   1,000   1,000   1,000   1,000   1,000   1,000   1,000   1,000   1,000   1,000   1,000   1,000   1,000   1,000   1,000   1,000   1,000   1,000   1,000   1,000   1,000   1,000   1,000   1,000   1,000   1,000   1,000   1,000   1,000   1,000   1,000   1,000   1,000   1,000   1,000   1,000   1,000   1,000   1,000   1,000   1,000   1,000   1,000   1,000   1,000   1,000   1,000   1,000   1,000   1,000   1,000   1,000   1,000   1,000   1,000   1,000   1,000   1,000   1,000   1,000   1,000   1,000   1,000   1,000   1,000   1,000   1,000   1,000   1,000   1,000   1,000   1,000   1,000   1,000   1,000   1,000   1,000   1,000   1,000   1,000   1,000   1,000   1,000   1,000   1,000   1,000   1,000   1,000   1,000   1,000   1,000   1,000   1,000   1,000   1,000   1,000   1,000   1,000   1,000   1,000   1,000   1,000   1,000   1,000   1,000   1,000   1,000   1,000   1,000   1,000   1,000   1,000   1,000   1,000   1,000   1,000   1,000   1,000   1,000   1,000   1,000   1,000   1,000   1,000   1,000   1,000   1,000   1,000   1,000   1,000   1,000   1,000   1,000   1,000   1,000   1,000   1,000   1,000   1,000   1,000   1,000   1,000   1,000   1,000   1,000   1,000   1,000   1,000   1,000   1,000   1,000   1,000   1,000   1,000   1,000   1,000   1,000   1,000   1,000   1,000   1,000   1,000   1,000   1,000   1,000   1,000   1,000   1,000   1,000   1,000   1,000   1,000   1,000   1,000   1,000   1,000   1,000   1,000   1,000   1,000   1,000   1,000   1,000   1,000   1,000   1,000   1,000   1,000   1,000   1,000   1,000   1,000   1,000   1,000   1,000   1,000   1,000   1,000   1,000   1,000   1,000   1,000   1,000   1,000   1,000   1,000   1,000   1,000   1,000   1,000   1,000                                                                                                                                                                                                                                                                                                                                                                                                                                                                                                                                                                                                                                                                                                                                                                                                                                                                                                                                                                                                                                                                                                                                                                                                     | 2720            |           |           |           |          |        |        |         | ₩            |        |      |               |           |                |     |               |           | Ь—            |        |        |            | -        |     |           |         |      |             |       |      |           |   |             |         |         |           |             |   |          |           |                  |      |            |            |       |             | _             |            | -                                                |                         |       |           |       |                |     |              | +   |                             |                                         |           |
| More Name Name   Marco   Mar                                                                                                                                                                                                                                                                                                                                                                                                                                                                                                                                                                                                                                                                                                                                                                                                                                                                                                                                                                                                                                                                                                                                                                                                   | 8448:1          |           |           |           |          |        |        |         | +            |        |      |               |           |                |     |               |           | -1            |        |        |            |          |     |           |         |      |             | 1     |      |           |   |             |         |         |           |             |   |          |           |                  |      |            |            |       |             | _             |            | -                                                |                         |       |           |       |                |     |              |     |                             |                                         | -         |
| Accordang   According   Acco                                                                                                                                                                                                                                                                                                                                                                                                                                                                                                                                                                                                                                                                                                                                                                                                                                                                                                                                                                                                                                                                                                                                                                                                   | 1473<br>47:1001 |           |           |           |          |        |        |         | +-           |        |      |               |           |                |     |               |           | _             |        |        |            | Η.       |     |           |         |      |             |       |      |           |   |             |         |         |           |             |   |          |           |                  |      |            |            |       |             | _             |            | -                                                |                         |       |           |       |                |     |              |     |                             |                                         |           |
| Control of   150   279   284   285   285   285   285   285   285   285   285   285   285   285   285   285   285   285   285   285   285   285   285   285   285   285   285   285   285   285   285   285   285   285   285   285   285   285   285   285   285   285   285   285   285   285   285   285   285   285   285   285   285   285   285   285   285   285   285   285   285   285   285   285   285   285   285   285   285   285   285   285   285   285   285   285   285   285   285   285   285   285   285   285   285   285   285   285   285   285   285   285   285   285   285   285   285   285   285   285   285   285   285   285   285   285   285   285   285   285   285   285   285   285   285   285   285   285   285   285   285   285   285   285   285   285   285   285   285   285   285   285   285   285   285   285   285   285   285   285   285   285   285   285   285   285   285   285   285   285   285   285   285   285   285   285   285   285   285   285   285   285   285   285   285   285   285   285   285   285   285   285   285   285   285   285   285   285   285   285   285   285   285   285   285   285   285   285   285   285   285   285   285   285   285   285   285   285   285   285   285   285   285   285   285   285   285   285   285   285   285   285   285   285   285   285   285   285   285   285   285   285   285   285   285   285   285   285   285   285   285   285   285   285   285   285   285   285   285   285   285   285   285   285   285   285   285   285   285   285   285   285   285   285   285   285   285   285   285   285   285   285   285   285   285   285   285   285   285   285   285   285   285   285   285   285   285   285   285   285   285   285   285   285   285   285   285   285   285   285   285   285   285   285   285   285   285   285   285   285   285   285   285   285   285   285   285   285   285   285   285   285   285   285   285   285   285   285   285   285   285   285   285   285   285   285   285   285   285   285   285   285   285   285   285   285   285   285   285                                                                                                                                                                                                                                                                                                                                                                                                                                                                                                                                                                                                                                                                                                                                                                                                                                                                                                                                                                                                                                                                                                                                                                                                   | 47:1001         | 47:1001   | 47:1001   | 47:1001   | 47:100   | 4/:1   |        |         | -            | 0      | 30   | 300           | 43.3:1000 | 43.3:1         | -   | 1000          | 53.3:100  | - 50          | -      | .1000  | 53.3:100   | -        | 100 | 62.4:1000 | 62.4:   | 30   | 62.4:1000   | 62    | 100  | 62.4:1000 | ) | 62.4:1000   | 2:1000  | 62.2:   | 59:1000   | 73:1000     | - | 77:1,00  | 77:1,000  | 77:1,000         | 00   | 80:1,000   | 80:1,000   | +-    | 80:1,000    | -             | 97:1,003   |                                                  | 97:1,002                | )01   | 97:1,00   | 30    | 97:1,000       | 0   | 110:1,000    | -   |                             |                                         |           |
| Color Production   1708   1708   1708   1708   1708   1708   1708   1708   1708   1708   1708   1708   1708   1708   1708   1708   1708   1708   1708   1708   1708   1708   1708   1708   1708   1708   1708   1708   1708   1708   1708   1708   1708   1708   1708   1708   1708   1708   1708   1708   1708   1708   1708   1708   1708   1708   1708   1708   1708   1708   1708   1708   1708   1708   1708   1708   1708   1708   1708   1708   1708   1708   1708   1708   1708   1708   1708   1708   1708   1708   1708   1708   1708   1708   1708   1708   1708   1708   1708   1708   1708   1708   1708   1708   1708   1708   1708   1708   1708   1708   1708   1708   1708   1708   1708   1708   1708   1708   1708   1708   1708   1708   1708   1708   1708   1708   1708   1708   1708   1708   1708   1708   1708   1708   1708   1708   1708   1708   1708   1708   1708   1708   1708   1708   1708   1708   1708   1708   1708   1708   1708   1708   1708   1708   1708   1708   1708   1708   1708   1708   1708   1708   1708   1708   1708   1708   1708   1708   1708   1708   1708   1708   1708   1708   1708   1708   1708   1708   1708   1708   1708   1708   1708   1708   1708   1708   1708   1708   1708   1708   1708   1708   1708   1708   1708   1708   1708   1708   1708   1708   1708   1708   1708   1708   1708   1708   1708   1708   1708   1708   1708   1708   1708   1708   1708   1708   1708   1708   1708   1708   1708   1708   1708   1708   1708   1708   1708   1708   1708   1708   1708   1708   1708   1708   1708   1708   1708   1708   1708   1708   1708   1708   1708   1708   1708   1708   1708   1708   1708   1708   1708   1708   1708   1708   1708   1708   1708   1708   1708   1708   1708   1708   1708   1708   1708   1708   1708   1708   1708   1708   1708   1708   1708   1708   1708   1708   1708   1708   1708   1708   1708   1708   1708   1708   1708   1708   1708   1708   1708   1708   1708   1708   1708   1708   1708   1708   1708   1708   1708   1708   1708   1708   1708   1708   1708   1708   1708   1708   1708   17                                                                                                                                                                                                                                                                                                                                                                                                                                                                                                                                                                                                                                                                                                                                                                                                                                                                                                                                                                                                                                                                                                                                                                                                   | 58.5            |           |           |           |          |        |        |         | ـــــ        | -      | _    | _             |           |                | _   |               |           |               | _      |        |            |          |     |           |         | _    |             |       |      |           |   |             |         |         |           |             | + |          |           |                  |      |            |            | ₩     |             | -             |            |                                                  |                         |       |           |       |                | _   |              | _   | 1%)                         |                                         |           |
| Marie Performance   1,00                                                                                                                                                                                                                                                                                                                                                                                                                                                                                                                                                                                                                                                                                                                                                                                                                                                                                                                                                                                                                                                                                                                                                                                                                                                                                                                                                                                                                                                                                                                                                                                                                                                                                                                                                                                                                                                                                                                                                                                                                                                                                                                                                                                                                                                                                                                                                                                                                                                                                                                                                                                                                                                                                                                                                                                                                                                                                                                                                                                                                                                                                                                                                                                                                                                                                                       | 62.95           |           |           |           |          |        |        |         | +-           |        |      |               |           |                |     |               |           | -             |        |        |            |          |     |           |         |      |             |       |      |           |   |             |         |         |           |             |   |          |           |                  |      |            |            | +-    | 45.6        | -             |            |                                                  | NA<br>NA                |       |           |       |                |     |              |     |                             |                                         | _         |
| Property (A)   Set   S                                                                                                                                                                                                                                                                                                                                                                                                                                                                                                                                                                                                                                                                                                                                                                                                                                                                                                                                                                                                                                                                                                                                                                                                   | 57.26           |           |           |           |          |        |        |         | -            |        |      |               |           |                |     |               |           | $\overline{}$ |        |        |            |          |     |           |         | .1   | 63.1        |       |      |           |   |             |         |         |           |             |   |          |           |                  |      |            |            | 1     | 38.4        | $\overline{}$ | 25.2       |                                                  | NA<br>NA                |       |           |       |                |     |              | _   |                             |                                         |           |
| Seminin (#121   43   521   541   541   541   541   541   541   541   541   541   541   541   541   541   541   541   541   541   541   541   541   541   541   541   541   541   541   541   541   541   541   541   541   541   541   541   541   541   541   541   541   541   541   541   541   541   541   541   541   541   541   541   541   541   541   541   541   541   541   541   541   541   541   541   541   541   541   541   541   541   541   541   541   541   541   541   541   541   541   541   541   541   541   541   541   541   541   541   541   541   541   541   541   541   541   541   541   541   541   541   541   541   541   541   541   541   541   541   541   541   541   541   541   541   541   541   541   541   541   541   541   541   541   541   541   541   541   541   541   541   541   541   541   541   541   541   541   541   541   541   541   541   541   541   541   541   541   541   541   541   541   541   541   541   541   541   541   541   541   541   541   541   541   541   541   541   541   541   541   541   541   541   541   541   541   541   541   541   541   541   541   541   541   541   541   541   541   541   541   541   541   541   541   541   541   541   541   541   541   541   541   541   541   541   541   541   541   541   541   541   541   541   541   541   541   541   541   541   541   541   541   541   541   541   541   541   541   541   541   541   541   541   541   541   541   541   541   541   541   541   541   541   541   541   541   541   541   541   541   541   541   541   541   541   541   541   541   541   541   541   541   541   541   541   541   541   541   541   541   541   541   541   541   541   541   541   541   541   541   541   541   541   541   541   541   541   541   541   541   541   541   541   541   541   541   541   541   541   541   541   541   541   541   541   541   541   541   541   541   541   541   541   541   541   541   541   541   541   541   541   541   541   541   541   541   541   541   541   541   541   541   541   541   541   541   541   541   541                                                                                                                                                                                                                                                                                                                                                                                                                                                                                                                                                                                                                                                                                                                                                                                                                                                                                                                                                                                                                                                                                                                                                                                                 |                 |           |           |           |          |        |        |         |              | $\top$ |      |               |           |                | T   |               |           | i T           | $\top$ |        |            |          |     |           |         |      |             |       |      |           |   |             |         |         |           |             |   |          |           |                  |      |            |            |       |             |               |            |                                                  |                         |       |           |       |                |     |              |     |                             | dent-Teacher Ratio                      |           |
| Part                                                                                                                                                                                                                                                                                                                                                                                                                                                                                                                                                                                                                                                                                                                                                                                                                                                                                                                                                                                                                                                                                                                                                                                                                                                                                                                                                                                                                                                                                                                                                                                                                                                                                                                                                                                                                                                                                                                                                                                                                                                                                                                                                                                                                                                                                                                                                                                                                                                                                                                                                                                                                                                                                                                                                                                                                                                                                                                                                                                                                                                                                                                                                                                                                                                                                                                           | 34.8            | 34.8      | 34.8      | 34.0      | 3/       |        |        |         |              | 39     | 39   | 39            | 39        |                | 19  | 39            |           |               | 13     | 43     | 4          |          | .00 | 43.00     | 4       | :1   | 46:1        |       | 3:1  | 46:1      |   | 47:1        | 49:1    |         | 50:1      | 51:1        |   | 51       | 54:1      | 57:1             | 9:1  | 59:1       | 62:1       |       | 66:1        | 二             | 65:1       |                                                  | 64:1                    | 3:1   | 63:       | 6:1   | 61:1           | 1   | 56:1         |     |                             | Primary (1-8)                           |           |
| March Color Rep:                                                                                                                                                                                                                                                                                                                                                                                                                                                                                                                                                                                                                                                                                                                                                                                                                                                                                                                                                                                                                                                                                                                                                                                                                                                                                                                                                                                                                                                                                                                                                                                                                                                                                                                                                                                                                                                                                                                                                                                                                                                                                                                                                                                                                                                                                                                                                                                                                                                                                                                                                                                                                                                                                                                                                                                                                                                                                                                                                                                                                                                                                                                                                                                                                                                                                                               | 27.4            | 27.4      | 27.4      | 27.       | 27       |        |        |         |              | 24     | 24   | 24            | 24        |                |     |               |           |               | 43     | 43     | 4          |          | .00 | 43.00     | 4       | at . | 26.5:1      |       | 4:1  | 26.4:1    |   | 27.8:1      | 28.7:1  | 2       |           | 31:1        |   | 36       | 41:1      | 43:1             | 8:1  | 48:1       | 57:1       |       | 51:1        | ш.            | 48:1       |                                                  | 45:1                    | 4:1   | 54:       | 2:1   | 52:1           | 1   | 43:1         |     |                             | Secondary (9-12)                        |           |
| Primer L S   S   S   S   S   S   S   S   S   S                                                                                                                                                                                                                                                                                                                                                                                                                                                                                                                                                                                                                                                                                                                                                                                                                                                                                                                                                                                                                                                                                                                                                                                                                                                                                                                                                                                                                                                                                                                                                                                                                                                                                                                                                                                                                                                                                                                                                                                                                                                                                                                                                                                                                                                                                                                                                                                                                                                                                                                                                                                                                                                                                                                                                                                                                                                                                                                                                                                                                                                                                                                                                                                                                                                                                 | 1:11            | 1:11      | 1:11      | 1:1       | 1:       |        |        |         |              | 1.3    | 3.3  | 13.3          | 13.3      |                | .3  | 13.3          | 13        | ь.            | 16     | 26     | 2          |          | .00 | 11.00     |         | :1   | 12.6:1      |       | 5:1  | 16.5:1    |   | 16.5:1      | 18.6:1  | 1       | 24.7:1    | 29:1        |   | N        | 34:1      | 25:1             | 7:1  | 27:1       | 20:1       |       | 21:1        | _             | 22:1       |                                                  | 25:1                    | 7:1   | 17:       | ±1    | 9:1            | 1   | 7.6:1        |     | nal                         | Technical & Vocationa                   |           |
| Secondary (S.E.)   Secondary (                                                                                                                                                                                                                                                                                                                                                                                                                                                                                                                                                                                                                                                                                                                                                                                                                                                                                                                                                                                                                                                                                                                                                                                                   |                 |           |           |           |          |        |        |         | <u> </u>     | _      | _    | _             |           |                | 4   |               |           | ь—            | _      |        |            |          | _   |           |         |      |             |       |      |           |   |             |         |         |           |             |   |          |           |                  |      |            |            | Щ.    |             | ш             | -          |                                                  |                         |       |           | _     |                |     |              |     |                             |                                         |           |
| Delication   1971   2449   2710   2710   2710   2710   2710   2710   2710   2710   2710   2710   2710   2710   2710   2710   2710   2710   2710   2710   2710   2710   2710   2710   2710   2710   2710   2710   2710   2710   2710   2710   2710   2710   2710   2710   2710   2710   2710   2710   2710   2710   2710   2710   2710   2710   2710   2710   2710   2710   2710   2710   2710   2710   2710   2710   2710   2710   2710   2710   2710   2710   2710   2710   2710   2710   2710   2710   2710   2710   2710   2710   2710   2710   2710   2710   2710   2710   2710   2710   2710   2710   2710   2710   2710   2710   2710   2710   2710   2710   2710   2710   2710   2710   2710   2710   2710   2710   2710   2710   2710   2710   2710   2710   2710   2710   2710   2710   2710   2710   2710   2710   2710   2710   2710   2710   2710   2710   2710   2710   2710   2710   2710   2710   2710   2710   2710   2710   2710   2710   2710   2710   2710   2710   2710   2710   2710   2710   2710   2710   2710   2710   2710   2710   2710   2710   2710   2710   2710   2710   2710   2710   2710   2710   2710   2710   2710   2710   2710   2710   2710   2710   2710   2710   2710   2710   2710   2710   2710   2710   2710   2710   2710   2710   2710   2710   2710   2710   2710   2710   2710   2710   2710   2710   2710   2710   2710   2710   2710   2710   2710   2710   2710   2710   2710   2710   2710   2710   2710   2710   2710   2710   2710   2710   2710   2710   2710   2710   2710   2710   2710   2710   2710   2710   2710   2710   2710   2710   2710   2710   2710   2710   2710   2710   2710   2710   2710   2710   2710   2710   2710   2710   2710   2710   2710   2710   2710   2710   2710   2710   2710   2710   2710   2710   2710   2710   2710   2710   2710   2710   2710   2710   2710   2710   2710   2710   2710   2710   2710   2710   2710   2710   2710   2710   2710   2710   2710   2710   2710   2710   2710   2710   2710   2710   2710   2710   2710   2710   2710   2710   2710   2710   2710   2710   2710   2710   2710   2710   2710   2710   2                                                                                                                                                                                                                                                                                                                                                                                                                                                                                                                                                                                                                                                                                                                                                                                                                                                                                                                                                                                                                                                                                                                                                                                                   | 512.7           |           |           |           |          |        |        |         | ₩            |        |      |               |           |                |     |               |           | _             |        |        |            |          |     |           |         |      |             |       |      |           |   |             |         |         | 0.1.011   | 0,700       |   |          |           |                  |      |            |            | +-    |             | -             |            |                                                  |                         |       |           |       |                | -   | 0.0011       | _   |                             |                                         |           |
| Memore contribution   Memore                                                                                                                                                                                                                                                                                                                                                                                                                                                                                                                                                                                                                                                                                                                                                                                                                                                                                                                                                                                                                                                                                                                                                                                                   | 1017            |           |           |           |          |        |        |         | ₩            | 10     | J40  | 940           | 540       |                | ~   | 000           |           |               |        |        |            |          |     |           |         |      |             |       |      |           |   |             |         |         |           |             |   |          |           |                  |      |            |            | _     |             | -             |            |                                                  |                         |       |           |       |                | _   |              | _   |                             | 011111111111111111111111111111111111111 |           |
| Nonincified Process Residence   18   18   18   18   18   18   18   1                                                                                                                                                                                                                                                                                                                                                                                                                                                                                                                                                                                                                                                                                                                                                                                                                                                                                                                                                                                                                                                                                                                                                                                                                                                                                                                                                                                                                                                                                                                                                                                                                                                                                                                                                                                                                                                                                                                                                                                                                                                                                                                                                                                                                                                                                                                                                                                                                                                                                                                                                                                                                                                                                                                                                                                                                                                                                                                                                                                                                                                                                                                                                                                                                                                           | 177             | 177       | 177       | 177       | 1        |        |        |         | <u> </u>     | _      | _    | _             | :1        | :46.6:1        | 246 |               | 3.8:1     | 246.8:1       | 8 24   | 318    | 31         |          | .00 | 329.00    | 32      | :1   | 523:1       |       | 3:1  | 383:1     | ı | 545:1       | 544:1   | 5       | 654:1     | 735:1       |   | 788      | 673:1     | 501:1            | 3:1  | 493:1      | 468:1      |       | 534:1       | ш             | 552:1      |                                                  | 353:1                   | 0:1   | 271.0:    | ):1   | 264.9:1        | 1   | 267:1        |     | nal                         |                                         |           |
| GP a Current Motel Price (1) Mote                                                                                                                                                                                                                                                                                                                                                                                                                                                                                                                                                                                                                                                                                                                                                                                                                                                                                                                                                                                                                                                                                                                                                                                                     |                 |           |           |           |          |        |        |         | ₩            | —      | _    | $\rightarrow$ |           |                | +   | $\rightarrow$ |           | -             | -      |        |            |          | _   |           |         |      |             |       | _    |           |   |             | _       |         |           |             |   |          |           |                  |      |            |            | ₩     |             | -             |            |                                                  |                         |       |           | —     |                |     |              | _   |                             |                                         |           |
| Nomical CDP Growth Raw   S   2   1   1   2   3   1   1   1   1   1   1   1   1   1                                                                                                                                                                                                                                                                                                                                                                                                                                                                                                                                                                                                                                                                                                                                                                                                                                                                                                                                                                                                                                                                                                                                                                                                                                                                                                                                                                                                                                                                                                                                                                                                                                                                                                                                                                                                                                                                                                                                                                                                                                                                                                                                                                                                                                                                                                                                                                                                                                                                                                                                                                                                                                                                                                                                                                                                                                                                                                                                                                                                                                                                                                                                                                                                                                             | 4341387 1       |           |           |           |          |        |        |         | —            | _      |      |               |           |                | +   |               |           | <del></del>   | _      |        |            |          |     |           |         | _    |             |       |      |           |   |             |         |         |           |             |   |          |           |                  |      |            |            | Н.    |             | -             |            |                                                  |                         | _     |           | -     |                |     |              | _   |                             |                                         |           |
| Average Marginal Ecolouries Res (Birry or CSD)                                                                                                                                                                                                                                                                                                                                                                                                                                                                                                                                                                                                                                                                                                                                                                                                                                                                                                                                                                                                                                                                                                                                                                                                                                                                                                                                                                                                                                                                                                                                                                                                                                                                                                                                                                                                                                                                                                                                                                                                                                                                                                                                                                                                                                                                                                                                                                                                                                                                                                                                                                                                                                                                                                                                                                                                                                                                                                                                                                                                                                                                                                                                                                                                                                                                                 | 4341387.1       | 4041001.1 | 4041001.1 | 4041001.  | 4041001  | 70711  | 43     |         | _            |        |      |               |           |                |     |               |           | 2,65          | , ,    | 2,010  | 4,404,01   |          |     |           |         | ***  | ,000,007.40 | 1,568 |      |           | , | 1,000,001.0 | 7,044.7 | 002,0   | 100,715.5 | 240,277.00  |   | 3/30/180 | J40,040.7 | 4.70,700.1       |      | 177,0071.4 |            |       | 110,101.7   | <del>'</del>  | 07,014.0   | -                                                | Full and and a decision |       | 00,025.2  | and a | 1 May Park and | -   | 68,920.1     | -   | (m min bin)                 | Content Miliket Frice (ii               | CIL       |
| GP & Cornest Moder Price (NM SSD)   S.866   S.844   S.896   S.890                                                                                                                                                                                                                                                                                                                                                                                                                                                                                                                                                                                                                                                                                                                                                                                                                                                                                                                                                                                                                                                                                                                                                                                                      | 39.0            |           |           |           |          |        |        |         | <del>_</del> |        |      |               |           |                |     |               |           |               |        |        |            |          |     |           |         |      |             |       |      |           |   |             |         |         |           |             |   |          |           |                  |      |            |            |       |             | $\overline{}$ |            |                                                  |                         |       |           |       |                | _   | 8.1          | _   |                             |                                         |           |
| Namical Current (NSS)   1580   1580   1580   1580   1580   1580   1581   1580   1582   1582   1582   1582   1582   1582   1582   1582   1582   1582   1582   1582   1582   1582   1582   1582   1582   1582   1582   1582   1582   1582   1582   1582   1582   1582   1582   1582   1582   1582   1582   1582   1582   1582   1582   1582   1582   1582   1582   1582   1582   1582   1582   1582   1582   1582   1582   1582   1582   1582   1582   1582   1582   1582   1582   1582   1582   1582   1582   1582   1582   1582   1582   1582   1582   1582   1582   1582   1582   1582   1582   1582   1582   1582   1582   1582   1582   1582   1582   1582   1582   1582   1582   1582   1582   1582   1582   1582   1582   1582   1582   1582   1582   1582   1582   1582   1582   1582   1582   1582   1582   1582   1582   1582   1582   1582   1582   1582   1582   1582   1582   1582   1582   1582   1582   1582   1582   1582   1582   1582   1582   1582   1582   1582   1582   1582   1582   1582   1582   1582   1582   1582   1582   1582   1582   1582   1582   1582   1582   1582   1582   1582   1582   1582   1582   1582   1582   1582   1582   1582   1582   1582   1582   1582   1582   1582   1582   1582   1582   1582   1582   1582   1582   1582   1582   1582   1582   1582   1582   1582   1582   1582   1582   1582   1582   1582   1582   1582   1582   1582   1582   1582   1582   1582   1582   1582   1582   1582   1582   1582   1582   1582   1582   1582   1582   1582   1582   1582   1582   1582   1582   1582   1582   1582   1582   1582   1582   1582   1582   1582   1582   1582   1582   1582   1582   1582   1582   1582   1582   1582   1582   1582   1582   1582   1582   1582   1582   1582   1582   1582   1582   1582   1582   1582   1582   1582   1582   1582   1582   1582   1582   1582   1582   1582   1582   1582   1582   1582   1582   1582   1582   1582   1582   1582   1582   1582   1582   1582   1582   1582   1582   1582   1582   1582   1582   1582   1582   1582   1582   1582   1582   1582   1582   1582   1582   1582   1582   1582   1582   1582   1582                                                                                                                                                                                                                                                                                                                                                                                                                                                                                                                                                                                                                                                                                                                                                                                                                                                                                                                                                                                                                                                                                                                                                                                                   | 111271.2        |           |           |           |          |        |        |         | _            |        |      |               |           |                |     |               |           |               |        |        |            |          |     |           |         |      |             |       |      |           |   |             |         |         |           |             |   |          |           |                  |      |            |            |       |             | $\overline{}$ |            |                                                  |                         |       |           |       |                |     |              |     |                             |                                         |           |
| Real COPP per copus Growth Rave (b. 5)   4.8   5.2   (1.2)   (4.6)   10   9.3   8.3   10.1   9.4   6.0   9.6   9.00   6.1   5.1   4.5   1.2   1.3   8.0   5   6   4                                                                                                                                                                                                                                                                                                                                                                                                                                                                                                                                                                                                                                                                                                                                                                                                                                                                                                                                                                                                                                                                                                                                                                                                                                                                                                                                                                                                                                                                                                                                                                                                                                                                                                                                                                                                                                                                                                                                                                                                                                                                                                                                                                                                                                                                                                                                                                                                                                                                                                                                                                                                                                                                                                                                                                                                                                                                                                                                                                                                                                                                                                                                                            | 1091.8          |           |           |           |          |        |        |         | -            |        |      |               |           |                |     |               |           | $\overline{}$ |        |        |            |          |     |           |         |      |             |       |      |           |   |             |         |         |           |             |   |          |           |                  |      |            |            |       |             | $\overline{}$ |            |                                                  |                         |       |           |       |                |     |              | _   |                             |                                         |           |
| Real COPP personant Place (Park Color Barrier May 1975)   4.8   5.2   (1.2)   (4.6)   107   9.3   8.3   10.1   9.4   4.0   9.6   9.6   9.0   4.1   5.1   4.3   1.2   3.4   5.0   5   6   4   4.0   4.0   4.0   4.0   4.0   4.0   4.0   4.0   4.0   4.0   4.0   4.0   4.0   4.0   4.0   4.0   4.0   4.0   4.0   4.0   4.0   4.0   4.0   4.0   4.0   4.0   4.0   4.0   4.0   4.0   4.0   4.0   4.0   4.0   4.0   4.0   4.0   4.0   4.0   4.0   4.0   4.0   4.0   4.0   4.0   4.0   4.0   4.0   4.0   4.0   4.0   4.0   4.0   4.0   4.0   4.0   4.0   4.0   4.0   4.0   4.0   4.0   4.0   4.0   4.0   4.0   4.0   4.0   4.0   4.0   4.0   4.0   4.0   4.0   4.0   4.0   4.0   4.0   4.0   4.0   4.0   4.0   4.0   4.0   4.0   4.0   4.0   4.0   4.0   4.0   4.0   4.0   4.0   4.0   4.0   4.0   4.0   4.0   4.0   4.0   4.0   4.0   4.0   4.0   4.0   4.0   4.0   4.0   4.0   4.0   4.0   4.0   4.0   4.0   4.0   4.0   4.0   4.0   4.0   4.0   4.0   4.0   4.0   4.0   4.0   4.0   4.0   4.0   4.0   4.0   4.0   4.0   4.0   4.0   4.0   4.0   4.0   4.0   4.0   4.0   4.0   4.0   4.0   4.0   4.0   4.0   4.0   4.0   4.0   4.0   4.0   4.0   4.0   4.0   4.0   4.0   4.0   4.0   4.0   4.0   4.0   4.0   4.0   4.0   4.0   4.0   4.0   4.0   4.0   4.0   4.0   4.0   4.0   4.0   4.0   4.0   4.0   4.0   4.0   4.0   4.0   4.0   4.0   4.0   4.0   4.0   4.0   4.0   4.0   4.0   4.0   4.0   4.0   4.0   4.0   4.0   4.0   4.0   4.0   4.0   4.0   4.0   4.0   4.0   4.0   4.0   4.0   4.0   4.0   4.0   4.0   4.0   4.0   4.0   4.0   4.0   4.0   4.0   4.0   4.0   4.0   4.0   4.0   4.0   4.0   4.0   4.0   4.0   4.0   4.0   4.0   4.0   4.0   4.0   4.0   4.0   4.0   4.0   4.0   4.0   4.0   4.0   4.0   4.0   4.0   4.0   4.0   4.0   4.0   4.0   4.0   4.0   4.0   4.0   4.0   4.0   4.0   4.0   4.0   4.0   4.0   4.0   4.0   4.0   4.0   4.0   4.0   4.0   4.0   4.0   4.0   4.0   4.0   4.0   4.0   4.0   4.0   4.0   4.0   4.0   4.0   4.0   4.0   4.0   4.0   4.0   4.0   4.0   4.0   4.0   4.0   4.0   4.0   4.0   4.0   4.0   4.0   4.0   4.0   4.0   4.0   4.0   4.0   4.0   4.0   4.0   4.0   4.0   4.0   4                                                                                                                                                                                                                                                                                                                                                                                                                                                                                                                                                                                                                                                                                                                                                                                                                                                                                                                                                                                                                                                                                                                                                                                                   | 21.862.47       | 21.862.47 | 21.862.47 | 21.862.47 | 21.862/  | 21.86  | 21     |         | 1            | .1     | 4.1  | 44.1          | 21,144,1  | 21.1/          | 2   | 360.2         | 20.360    |               | J5     | 9.205  | 19.20      |          | 7.5 | 18.257.5  | 18.2    | .0   | 8.864.0     |       | 1.2  | 8.571.2   | 2 | 7,625.2     | 7.299.1 | 7.2     | 6.947.5   | 5,895.00    |   | 11,358.8 | 10.361.1  | 9,776.2          | .3   | 8.934.3    | 8.112.3    |       | 7.487.9     |               | 6.850.2    |                                                  | 6.188.4                 | 1.5   | 6,489.5   | .6    | 6,569.6        | 1   | 6.244.4      |     | )                           | OP per Capita (In Birr)                 | Re        |
| Res GDP a constant back gives (a Man Birr)                                                                                                                                                                                                                                                                                                                                                                                                                                                                                                                                                                                                                                                                                                                                                                                                                                                                                                                                                                                                                                                                                                                                                                                                                                                                                                                                                                                                                                                                                                                                                                                                                                                                                                                                                                                                                                                                                                                                                                                                                                                                                                                                                                                                                                                                                                                                                                                                                                                                                                                                                                                                                                                                                                                                                                                                                                                                                                                                                                                                                                                                                                                                                                                                                                                                                     | 3.4             | 3.4       | 3.4       | 3.        | - 1      |        |        |         |              | 4      | 4    | 4             | 4         |                |     |               |           |               |        |        |            |          |     |           |         | .4   | 3.4         |       | 2.4  | 12.4      | 5 | 4.5         | 5.1     |         | 6.1       | 9.00        |   | 9.6      | 6.0       | 9.4              | .1   | 10.1       | 8.3        |       | 9.3         |               | 10.7       |                                                  |                         | .2)   | (1.2      | .2    | 5.2            | i i | 4.8          |     |                             |                                         |           |
| Real GDF or communicate price (IMA) Bird   Sept.   S                                                                                                                                                                                                                                                                                                                                                                                                                                                                                                                                                                                                                                                                                                                                                                                                                                                                                                                                                                                                                                                                                                                                                                                                   | 21.8            |           |           |           |          |        |        |         |              |        |      |               |           |                |     |               |           |               |        |        |            |          |     |           |         |      |             |       |      |           |   |             |         |         |           |             |   |          |           |                  |      |            |            |       |             | $\equiv$      |            |                                                  |                         |       |           |       |                |     |              |     |                             | eflator (% change)                      | GE        |
| Reside Grown Base files 5 7.4 f. 16 C.1) 1.17 12.6 11.5 11.8 11.2 10.0 10.5 11.4 8.7 8.9 10.1 10.4 8.0 10.1 7.7 9.0 8.1 Acribative Aller Activation Billion Birty 20.2 222.2 310.0 10.81 22.4 25.8 25.9 27.2 134.0 3.7 37.9 38.5 38.6 41.7 42.5 47.9 9.8 57.7 58.1 59.0 10.5 11.4 8.7 8.9 10.1 10.4 8.0 10.1 7.7 9.0 8.1 50.0 10.5 11.4 8.7 8.9 10.1 10.4 8.0 10.1 7.7 9.0 8.1 50.0 10.5 11.4 8.0 10.1 10.4 8.0 10.1 7.7 9.0 8.1 10.4 10.4 10.4 10.4 10.4 10.4 10.4 10                                                                                                                                                                                                                                                                                                                                                                                                                                                                                                                                                                                                                                                                                                                                                                                                                                                                                                                                                                                                                                                                                                                                                                                                                                                                                                                                                                                                                                                                                                                                                                                                                                                                                                                                                                                                                                                                                                                                                                                                                                                                                                                                                                                                                                                                                                                                                                                                                                                                                                                                                                                                                                                                                                                                                                                                                                                         | 2,114,163       |           |           |           |          |        |        |         |              |        |      |               |           |                |     |               |           |               |        |        |            |          |     |           |         |      |             |       |      |           |   |             |         |         |           |             |   |          |           |                  |      |            |            |       |             |               | 435,859.5  | 4                                                |                         |       |           |       |                | ţ.  | 364,984.3    |     | rice (In Mn. Birr)          | OP at constant basic pric               | Res       |
| Ancishure & Miles Autoreach Billon Birs?  410 430 479 514 581 5880 527 2 1340 99.1 2281 2880 37.2 1143 37.9 39.8 58.9 43.17 44.5 47.9 69.8 53.17 54.1 59.0 4 60.0 60.0 62.2 65.0 65.0 65.0 65.0 65.0 65.0 65.0 65.0                                                                                                                                                                                                                                                                                                                                                                                                                                                                                                                                                                                                                                                                                                                                                                                                                                                                                                                                                                                                                                                                                                                                                                                                                                                                                                                                                                                                                                                                                                                                                                                                                                                                                                                                                                                                                                                                                                                                                                                                                                                                                                                                                                                                                                                                                                                                                                                                                                                                                                                                                                                                                                                                                                                                                                                                                                                                                                                                                                                                                                                                                                            | 2,228,081       |           |           |           |          | 2,228, | 2,22   |         | ــــ         |        |      |               |           |                |     |               |           | 1,96          |        |        |            |          |     |           |         |      |             | 1,56  |      |           |   |             |         |         |           |             |   |          |           |                  |      | 000,750.0  |            | - 5   | 23270232    | <u>—</u>      |            | 4                                                | 741,701.7               |       |           |       |                |     | 391,668.2    | 3   |                             |                                         |           |
| Inhanted Sector (he Billion Birr)                                                                                                                                                                                                                                                                                                                                                                                                                                                                                                                                                                                                                                                                                                                                                                                                                                                                                                                                                                                                                                                                                                                                                                                                                                                                                                                                                                                                                                                                                                                                                                                                                                                                                                                                                                                                                                                                                                                                                                                                                                                                                                                                                                                                                                                                                                                                                                                                                                                                                                                                                                                                                                                                                                                                                                                                                                                                                                                                                                                                                                                                                                                                                                                                                                                                                              | 6.3             |           |           |           |          |        |        |         | ₩            |        |      |               |           |                |     |               |           |               |        |        |            |          |     |           |         |      |             |       |      |           |   |             |         |         |           |             |   |          |           |                  |      |            |            | ₩     |             | —             |            |                                                  |                         |       |           |       |                | _   |              | _   |                             |                                         |           |
| Series Secured Billion Birt   128.5   133.8   134.6   142.7   151.3   170.8   192.7   120.9   252.1   220.1   232.9   357.8   394.4   42.5   379.8   530.0   573.9   699.3   674   76.5   78.68                                                                                                                                                                                                                                                                                                                                                                                                                                                                                                                                                                                                                                                                                                                                                                                                                                                                                                                                                                                                                                                                                                                                                                                                                                                                                                                                                                                                                                                                                                                                                                                                                                                                                                                                                                                                                                                                                                                                                                                                                                                                                                                                                                                                                                                                                                                                                                                                                                                                                                                                                                                                                                                                                                                                                                                                                                                                                                                                                                                                                                                                                                                                | 686.4<br>618.8  |           |           |           |          |        |        |         | +-           |        |      |               |           |                |     |               |           | -             |        |        |            |          |     |           |         |      |             |       |      |           | , | 477.0       |         |         |           | 741.7       | _ | 300      |           |                  |      | 344.3      |            | +     | 4000        | -             | 649.1      |                                                  | 177.1                   |       |           |       |                | _   | 404.7        |     |                             |                                         |           |
| Agriculum A Allud Activation ( $^{\circ}$ | 618.8<br>836.2  |           |           |           |          |        |        |         | +            |        |      |               |           |                |     |               |           |               |        |        |            |          |     |           |         |      |             |       |      |           |   |             |         |         |           |             |   |          |           |                  |      |            |            | +-    |             | -             |            |                                                  |                         |       |           |       |                |     |              | -   |                             |                                         |           |
| Indiantial Secure (1.6) GGDP   14.4   11.2   11.2   11.2   11.3   11.5   11.5   11.5   11.5   11.5   11.5   11.5   11.5   11.5   11.5   11.5   11.5   11.5   11.5   11.5   11.5   11.5   11.5   11.5   11.5   11.5   11.5   11.5   11.5   11.5   11.5   11.5   11.5   11.5   11.5   11.5   11.5   11.5   11.5   11.5   11.5   11.5   11.5   11.5   11.5   11.5   11.5   11.5   11.5   11.5   11.5   11.5   11.5   11.5   11.5   11.5   11.5   11.5   11.5   11.5   11.5   11.5   11.5   11.5   11.5   11.5   11.5   11.5   11.5   11.5   11.5   11.5   11.5   11.5   11.5   11.5   11.5   11.5   11.5   11.5   11.5   11.5   11.5   11.5   11.5   11.5   11.5   11.5   11.5   11.5   11.5   11.5   11.5   11.5   11.5   11.5   11.5   11.5   11.5   11.5   11.5   11.5   11.5   11.5   11.5   11.5   11.5   11.5   11.5   11.5   11.5   11.5   11.5   11.5   11.5   11.5   11.5   11.5   11.5   11.5   11.5   11.5   11.5   11.5   11.5   11.5   11.5   11.5   11.5   11.5   11.5   11.5   11.5   11.5   11.5   11.5   11.5   11.5   11.5   11.5   11.5   11.5   11.5   11.5   11.5   11.5   11.5   11.5   11.5   11.5   11.5   11.5   11.5   11.5   11.5   11.5   11.5   11.5   11.5   11.5   11.5   11.5   11.5   11.5   11.5   11.5   11.5   11.5   11.5   11.5   11.5   11.5   11.5   11.5   11.5   11.5   11.5   11.5   11.5   11.5   11.5   11.5   11.5   11.5   11.5   11.5   11.5   11.5   11.5   11.5   11.5   11.5   11.5   11.5   11.5   11.5   11.5   11.5   11.5   11.5   11.5   11.5   11.5   11.5   11.5   11.5   11.5   11.5   11.5   11.5   11.5   11.5   11.5   11.5   11.5   11.5   11.5   11.5   11.5   11.5   11.5   11.5   11.5   11.5   11.5   11.5   11.5   11.5   11.5   11.5   11.5   11.5   11.5   11.5   11.5   11.5   11.5   11.5   11.5   11.5   11.5   11.5   11.5   11.5   11.5   11.5   11.5   11.5   11.5   11.5   11.5   11.5   11.5   11.5   11.5   11.5   11.5   11.5   11.5   11.5   11.5   11.5   11.5   11.5   11.5   11.5   11.5   11.5   11.5   11.5   11.5   11.5   11.5   11.5   11.5   11.5   11.5   11.5   11.5   11.5   11.5   11.5   11.5   11.5   11.5   11.5   11.5   11.5                                                                                                                                                                                                                                                                                                                                                                                                                                                                                                                                                                                                                                                                                                                                                                                                                                                                                                                                                                                                                                                                                                                                                                                                   | 32.5            |           |           |           |          |        |        |         | +-           |        |      |               |           |                |     |               |           |               |        |        |            |          |     |           |         |      |             |       |      |           |   |             |         |         |           |             |   |          |           |                  |      |            |            |       |             | $\overline{}$ |            |                                                  |                         |       |           |       |                |     |              | _   |                             |                                         | Sei       |
| Service Securit Vol. GGP J 55.2 54.4 54.0 56.6 47.7 57.2 58.6 58.9 58.7 59.2 58.7 59.8 59.7 58.8 59.2 59.8 36.5 59.7 59.8 59.7 58.8 59.2 59.8 59.7 59.8 59.7 59.8 59.7 59.8 59.7 59.8 59.7 59.8 59.7 59.8 59.7 59.8 59.7 59.8 59.7 59.8 59.7 59.8 59.7 59.8 59.7 59.8 59.7 59.8 59.7 59.8 59.7 59.8 59.7 59.8 59.7 59.8 59.7 59.8 59.7 59.8 59.7 59.8 59.7 59.8 59.7 59.8 59.7 59.8 59.7 59.8 59.7 59.8 59.7 59.8 59.7 59.8 59.7 59.8 59.7 59.8 59.7 59.8 59.7 59.8 59.7 59.8 59.7 59.8 59.7 59.8 59.7 59.8 59.7 59.8 59.7 59.8 59.7 59.8 59.7 59.8 59.7 59.8 59.7 59.8 59.7 59.8 59.7 59.8 59.7 59.8 59.7 59.8 59.7 59.8 59.7 59.8 59.7 59.8 59.7 59.8 59.7 59.8 59.7 59.8 59.7 59.8 59.7 59.8 59.7 59.8 59.7 59.8 59.7 59.8 59.7 59.8 59.7 59.8 59.7 59.8 59.7 59.8 59.7 59.8 59.7 59.8 59.7 59.8 59.7 59.8 59.7 59.8 59.7 59.8 59.7 59.8 59.7 59.8 59.7 59.8 59.7 59.8 59.7 59.8 59.7 59.8 59.7 59.8 59.7 59.8 59.7 59.8 59.7 59.8 59.7 59.8 59.7 59.8 59.7 59.8 59.7 59.8 59.7 59.8 59.7 59.8 59.7 59.8 59.7 59.8 59.7 59.8 59.7 59.8 59.7 59.8 59.7 59.8 59.7 59.8 59.7 59.8 59.7 59.8 59.7 59.8 59.7 59.8 59.7 59.8 59.7 59.8 59.7 59.8 59.7 59.8 59.7 59.8 59.7 59.8 59.7 59.8 59.7 59.8 59.7 59.8 59.7 59.8 59.7 59.8 59.7 59.8 59.7 59.8 59.7 59.8 59.7 59.8 59.7 59.8 59.7 59.8 59.7 59.8 59.7 59.8 59.7 59.8 59.7 59.8 59.7 59.8 59.7 59.8 59.7 59.8 59.7 59.8 59.7 59.8 59.7 59.8 59.7 59.8 59.7 59.8 59.7 59.8 59.7 59.8 59.7 59.8 59.7 59.8 59.7 59.8 59.7 59.8 59.7 59.8 59.7 59.8 59.7 59.8 59.7 59.8 59.7 59.8 59.7 59.8 59.7 59.8 59.7 59.8 59.7 59.8 59.7 59.8 59.7 59.8 59.7 59.8 59.7 59.8 59.7 59.8 59.7 59.8 59.7 59.8 59.7 59.8 59.7 59.8 59.7 59.8 59.7 59.8 59.7 59.8 59.7 59.8 59.7 59.8 59.7 59.8 59.7 59.8 59.7 59.8 59.7 59.8 59.7 59.8 59.7 59.8 59.7 59.8 59.7 59.8 59.7 59.8 59.7 59.8 59.7 59.8 59.7 59.8 59.7 59.8 59.7 59.8 59.7 59.8 59.7 59.8 59.7 59.8 59.7 59.8 59.7 59.8 59.7 59.8 59.7 59.8 59.7 59.8 59.7 59.8 59.7 59.8 59.7 59.8 59.7 59.8 59.7 59.8 59.7 59.8 59.7 59.8 59.7 59.8 59.7 59.8 59.7 59.8 59.7 59.8 59.7 59.8 59.7 59.8 59.7 59.8 59.7 59.8 59.7 59.8 59.7 59.8 59.                                                                                                                                                                                                                                                                                                                                                                                                                                                                                                                                                                                                                                                                                                                                                                                                                                                                                                                                                                                                                                                                                                                                                                                                  | 29.3            |           |           |           |          |        |        |         | -            |        |      |               |           |                |     |               |           |               |        |        |            |          |     |           |         |      |             |       |      |           |   |             |         |         |           | 40.7        |   |          |           |                  |      |            |            |       |             | $\overline{}$ |            |                                                  | 20.0                    |       |           |       |                |     |              | -   |                             |                                         | -         |
| Prints Communition Expenditure   43,095.1   45,299   44,5015   53,5227   57,388   75,726   94,680.0   12,684.3   184,181.4   22,692   29,4173   374,882.4   544,103   60,994.8   748,593   90,0519   1,922.66   121,986.5   1,445.91.1   1,944,070   2,280.885   1,949.6   1,949.8   1,949.8   1,949.8   1,949.8   1,949.8   1,949.8   1,949.8   1,949.8   1,949.8   1,949.8   1,949.8   1,949.8   1,949.8   1,949.8   1,949.8   1,949.8   1,949.8   1,949.8   1,949.8   1,949.8   1,949.8   1,949.8   1,949.8   1,949.8   1,949.8   1,949.8   1,949.8   1,949.8   1,949.8   1,949.8   1,949.8   1,949.8   1,949.8   1,949.8   1,949.8   1,949.8   1,949.8   1,949.8   1,949.8   1,949.8   1,949.8   1,949.8   1,949.8   1,949.8   1,949.8   1,949.8   1,949.8   1,949.8   1,949.8   1,949.8   1,949.8   1,949.8   1,949.8   1,949.8   1,949.8   1,949.8   1,949.8   1,949.8   1,949.8   1,949.8   1,949.8   1,949.8   1,949.8   1,949.8   1,949.8   1,949.8   1,949.8   1,949.8   1,949.8   1,949.8   1,949.8   1,949.8   1,949.8   1,949.8   1,949.8   1,949.8   1,949.8   1,949.8   1,949.8   1,949.8   1,949.8   1,949.8   1,949.8   1,949.8   1,949.8   1,949.8   1,949.8   1,949.8   1,949.8   1,949.8   1,949.8   1,949.8   1,949.8   1,949.8   1,949.8   1,949.8   1,949.8   1,949.8   1,949.8   1,949.8   1,949.8   1,949.8   1,949.8   1,949.8   1,949.8   1,949.8   1,949.8   1,949.8   1,949.8   1,949.8   1,949.8   1,949.8   1,949.8   1,949.8   1,949.8   1,949.8   1,949.8   1,949.8   1,949.8   1,949.8   1,949.8   1,949.8   1,949.8   1,949.8   1,949.8   1,949.8   1,949.8   1,949.8   1,949.8   1,949.8   1,949.8   1,949.8   1,949.8   1,949.8   1,949.8   1,949.8   1,949.8   1,949.8   1,949.8   1,949.8   1,949.8   1,949.8   1,949.8   1,949.8   1,949.8   1,949.8   1,949.8   1,949.8   1,949.8   1,949.8   1,949.8   1,949.8   1,949.8   1,949.8   1,949.8   1,949.8   1,949.8   1,949.8   1,949.8   1,949.8   1,949.8   1,949.8   1,949.8   1,949.8   1,949.8   1,949.8   1,949.8   1,949.8   1,949.8   1,949.8   1,949.8   1,949.8   1,949.8   1,949.8   1,949.8   1,949.8   1,949.8   1,949.8                                                                                                                                                                                                                                                                                                                                                                                                                                                                                                                                                                                                                                                                                                                                                                                                                                                                                                                                                                                                                                                                                                                                                                                                   | 39.6            |           |           |           |          |        |        |         | _            |        |      |               |           |                |     |               |           |               |        |        |            |          |     |           |         |      |             |       |      |           |   |             |         |         |           | 38.7        |   | 38       |           |                  |      |            |            |       |             |               |            |                                                  |                         |       |           |       |                |     |              |     |                             |                                         |           |
| Institute   17,044   18,484   20,342.8   20,541.4   20,787   31,987   41,846   47,977   70,001.5   96,016   119,466   164,527   275,111   29,830.7   40,841   50,975   565,665   70,586   70,586   70,586   70,586   70,586   70,586   70,586   70,586   70,586   70,586   70,586   70,586   70,586   70,586   70,586   70,586   70,586   70,586   70,586   70,586   70,586   70,586   70,586   70,586   70,586   70,586   70,586   70,586   70,586   70,586   70,586   70,586   70,586   70,586   70,586   70,586   70,586   70,586   70,586   70,586   70,586   70,586   70,586   70,586   70,586   70,586   70,586   70,586   70,586   70,586   70,586   70,586   70,586   70,586   70,586   70,586   70,586   70,586   70,586   70,586   70,586   70,586   70,586   70,586   70,586   70,586   70,586   70,586   70,586   70,586   70,586   70,586   70,586   70,586   70,586   70,586   70,586   70,586   70,586   70,586   70,586   70,586   70,586   70,586   70,586   70,586   70,586   70,586   70,586   70,586   70,586   70,586   70,586   70,586   70,586   70,586   70,586   70,586   70,586   70,586   70,586   70,586   70,586   70,586   70,586   70,586   70,586   70,586   70,586   70,586   70,586   70,586   70,586   70,586   70,586   70,586   70,586   70,586   70,586   70,586   70,586   70,586   70,586   70,586   70,586   70,586   70,586   70,586   70,586   70,586   70,586   70,586   70,586   70,586   70,586   70,586   70,586   70,586   70,586   70,586   70,586   70,586   70,586   70,586   70,586   70,586   70,586   70,586   70,586   70,586   70,586   70,586   70,586   70,586   70,586   70,586   70,586   70,586   70,586   70,586   70,586   70,586   70,586   70,586   70,586   70,586   70,586   70,586   70,586   70,586   70,586   70,586   70,586   70,586   70,586   70,586   70,586   70,586   70,586   70,586   70,586   70,586   70,586   70,586   70,586   70,586   70,586   70,586   70,586   70,586   70,586   70,586   70,586   70,586   70,586   70,586   70,586   70,586   70,586   70,586   70,586   70,586   70,586   70,586   70,586   70,586   70,586   70,5                                                                                                                                                                                                                                                                                                                                                                                                                                                                                                                                                                                                                                                                                                                                                                                                                                                                                                                                                                                                                                                                                                                                                                                                   | 3,134,994       | 3,134,994 | 3,134,994 | 3,134,994 | 3,134,99 | 3,134  | 3,1    |         |              | .96    | 896  | 1,896         | 2,360,896 | 2,360          | ٥   | 070.0         | 1,848,070 | 1,8           | .1     | 581.1  | 1,441,581. | 1,4      | 5.9 | 219,365.9 | 1,219,3 | .6   | 1,042,264.6 | 1,04  | 6.9  | 900,516.9 | 3 | 748,560.3   | 2,963.8 | 639,9   | 544,140.3 | 374,882.4   |   | 291,473  | 252,692.2 | 186,181.4        | .3 1 | 122,685.3  | 96,680.0   |       | 76,792.6    |               | 57,388.8   | - :                                              | 53,522.7                | .5    | 46,501.5  | .9    | 45,239.9       |     | 43,005.1     |     | ture                        | Consumption Expenditur                  | Pri       |
| $ \begin{array}{ c c c c c c c c c c c c c c c c c c c$                                                                                                                                                                                                                                                                                                                                                                                                                                                                                                                                                                                                                                                                                                                                                                                                                                                                                                                                                                                                                                                                                                                                                                                                                                                                                                                                                                                                                                                                                                                                                                                                                                                                                                                                                                                                                                                                                                                                                                                                                                                                                                                                                                                                                                                                                                                                                                                                                                                                                                                                                                                                                                                                                                                                                                                                                                                                                                                                                                                                                                                                                                                                                                                                                                                                        | 383,565         |           |           |           |          |        |        |         |              |        |      |               |           |                |     |               |           |               |        |        |            |          |     |           |         |      |             |       |      |           |   |             |         |         |           |             |   |          |           |                  |      |            |            |       |             |               |            |                                                  |                         |       |           | .6    | 15,063.6       |     |              |     | penditure                   | ment Consumption Exper                  | Go        |
| Imports   15/93.5   16.16/8   17.06/8   20.113   27.06/8   37.776   8.0924   55.0878   76.543   96.283   12.104   12.26   17.26   12.26   12.26   12.26   12.26   12.26   12.26   12.26   12.26   12.26   12.26   12.26   12.26   12.26   12.26   12.26   12.26   12.26   12.26   12.26   12.26   12.26   12.26   12.26   12.26   12.26   12.26   12.26   12.26   12.26   12.26   12.26   12.26   12.26   12.26   12.26   12.26   12.26   12.26   12.26   12.26   12.26   12.26   12.26   12.26   12.26   12.26   12.26   12.26   12.26   12.26   12.26   12.26   12.26   12.26   12.26   12.26   12.26   12.26   12.26   12.26   12.26   12.26   12.26   12.26   12.26   12.26   12.26   12.26   12.26   12.26   12.26   12.26   12.26   12.26   12.26   12.26   12.26   12.26   12.26   12.26   12.26   12.26   12.26   12.26   12.26   12.26   12.26   12.26   12.26   12.26   12.26   12.26   12.26   12.26   12.26   12.26   12.26   12.26   12.26   12.26   12.26   12.26   12.26   12.26   12.26   12.26   12.26   12.26   12.26   12.26   12.26   12.26   12.26   12.26   12.26   12.26   12.26   12.26   12.26   12.26   12.26   12.26   12.26   12.26   12.26   12.26   12.26   12.26   12.26   12.26   12.26   12.26   12.26   12.26   12.26   12.26   12.26   12.26   12.26   12.26   12.26   12.26   12.26   12.26   12.26   12.26   12.26   12.26   12.26   12.26   12.26   12.26   12.26   12.26   12.26   12.26   12.26   12.26   12.26   12.26   12.26   12.26   12.26   12.26   12.26   12.26   12.26   12.26   12.26   12.26   12.26   12.26   12.26   12.26   12.26   12.26   12.26   12.26   12.26   12.26   12.26   12.26   12.26   12.26   12.26   12.26   12.26   12.26   12.26   12.26   12.26   12.26   12.26   12.26   12.26   12.26   12.26   12.26   12.26   12.26   12.26   12.26   12.26   12.26   12.26   12.26   12.26   12.26   12.26   12.26   12.26   12.26   12.26   12.26   12.26   12.26   12.26   12.26   12.26   12.26   12.26   12.26   12.26   12.26   12.26   12.26   12.26   12.26   12.26   12.26   12.26   12.26   12.26   12.26   12.26   12.26   12.26   12.26   12.26   1                                                                                                                                                                                                                                                                                                                                                                                                                                                                                                                                                                                                                                                                                                                                                                                                                                                                                                                                                                                                                                                                                                                                                                                                    | 1,216,585       |           |           |           |          |        |        |         |              | 85     | 685  | ,685          | 1,037,685 | 1,037          |     |               |           |               |        |        |            |          |     |           |         |      |             |       |      |           | 2 | 400,841.2   |         |         | 275,811.3 | 164,525.7   |   | 119,166  |           | 70,003.5         | .7   | 47,975.7   |            |       | 31,895.7    | 二             | 28,978.0   |                                                  | 20,561.4                | 1.8   | 20,242.8  | 8.1   | 18,468.1       | _   | 17,044.9     |     |                             | ent                                     | Inv       |
| Research Ballow:   179-23   179-24   179-24   179-24   179-24   179-24   179-24   179-24   179-24   179-24   179-24   179-24   179-24   179-24   179-24   179-24   179-24   179-24   179-24   179-24   179-24   179-24   179-24   179-24   179-24   179-24   179-24   179-24   179-24   179-24   179-24   179-24   179-24   179-24   179-24   179-24   179-24   179-24   179-24   179-24   179-24   179-24   179-24   179-24   179-24   179-24   179-24   179-24   179-24   179-24   179-24   179-24   179-24   179-24   179-24   179-24   179-24   179-24   179-24   179-24   179-24   179-24   179-24   179-24   179-24   179-24   179-24   179-24   179-24   179-24   179-24   179-24   179-24   179-24   179-24   179-24   179-24   179-24   179-24   179-24   179-24   179-24   179-24   179-24   179-24   179-24   179-24   179-24   179-24   179-24   179-24   179-24   179-24   179-24   179-24   179-24   179-24   179-24   179-24   179-24   179-24   179-24   179-24   179-24   179-24   179-24   179-24   179-24   179-24   179-24   179-24   179-24   179-24   179-24   179-24   179-24   179-24   179-24   179-24   179-24   179-24   179-24   179-24   179-24   179-24   179-24   179-24   179-24   179-24   179-24   179-24   179-24   179-24   179-24   179-24   179-24   179-24   179-24   179-24   179-24   179-24   179-24   179-24   179-24   179-24   179-24   179-24   179-24   179-24   179-24   179-24   179-24   179-24   179-24   179-24   179-24   179-24   179-24   179-24   179-24   179-24   179-24   179-24   179-24   179-24   179-24   179-24   179-24   179-24   179-24   179-24   179-24   179-24   179-24   179-24   179-24   179-24   179-24   179-24   179-24   179-24   179-24   179-24   179-24   179-24   179-24   179-24   179-24   179-24   179-24   179-24   179-24   179-24   179-24   179-24   179-24   179-24   179-24   179-24   179-24   179-24   179-24   179-24   179-24   179-24   179-24   179-24   179-24   179-24   179-24   179-24   179-24   179-24   179-24   179-24   179-24   179-24   179-24   179-24   179-24   179-24   179-24   179-24   179-24   179-24                                                                                                                                                                                                                                                                                                                                                                                                                                                                                                                                                                                                                                                                                                                                                                                                                                                                                                                                                                                                                                                                                                                                                                                                      | 329,634         |           |           |           |          |        |        |         | ₩.           |        |      |               |           |                |     |               |           |               |        |        |            |          |     |           |         |      |             |       |      |           |   |             |         |         |           |             |   |          |           | All gold All and |      |            |            |       |             |               |            |                                                  |                         |       |           |       |                |     |              |     |                             |                                         |           |
| Grow Privace Consumption (% of GDP)                                                                                                                                                                                                                                                                                                                                                                                                                                                                                                                                                                                                                                                                                                                                                                                                                                                                                                                                                                                                                                                                                                                                                                                                                                                                                                                                                                                                                                                                                                                                                                                                                                                                                                                                                                                                                                                                                                                                                                                                                                                                                                                                                                                                                                                                                                                                                                                                                                                                                                                                                                                                                                                                                                                                                                                                                                                                                                                                                                                                                                                                                                                                                                                                                                                                                            | 723,391         |           |           |           |          |        |        |         | <b>↓</b>     |        |      |               |           |                |     |               |           |               |        |        |            |          |     |           |         |      |             |       |      |           | , | 300,071.3   | 1,500.0 | 40.10   | 200,000.7 | 104,707.1   |   | 140,717  |           | 10,004.0         | .0   | 22,007.0   | 40,074.4   | _     | 31,110.3    |               | 47,700.0   |                                                  |                         | r. 07 | 17,700.0  |       | 10,100.4       | ,   | 100000       |     |                             |                                         |           |
| $ Grow Government Food Intermedic Soft Office 1 & 52.5 & 12.4 & 22.7 & 19.6 & 19.1 & 18.1 & 17.9 & 15.4 & 14.3 & 13.0 & 12.6 & 11.8 & 5.5 & 10.2 & 10.6 & 10.3 & 13.1 & 11.1 & 10.2 & 4.2 & 9.1 \\ Grow Downwidt Food Intermedic Food Intermedic Food Intermedic Food Intermedic Soft Office 1 & 19.1 & 19.1 & 19.1 & 19.1 & 19.1 & 19.1 & 19.1 & 19.1 & 19.1 & 19.1 & 19.1 & 19.1 & 19.1 & 19.1 & 19.1 & 19.1 & 19.1 & 19.1 & 19.1 & 19.1 & 19.1 & 19.1 & 19.1 & 19.1 & 19.1 & 19.1 & 19.1 & 19.1 & 19.1 & 19.1 & 19.1 & 19.1 & 19.1 & 19.1 & 19.1 & 19.1 & 19.1 & 19.1 & 19.1 & 19.1 & 19.1 & 19.1 & 19.1 & 19.1 & 19.1 & 19.1 & 19.1 & 19.1 & 19.1 & 19.1 & 19.1 & 19.1 & 19.1 & 19.1 & 19.1 & 19.1 & 19.1 & 19.1 & 19.1 & 19.1 & 19.1 & 19.1 & 19.1 & 19.1 & 19.1 & 19.1 & 19.1 & 19.1 & 19.1 & 19.1 & 19.1 & 19.1 & 19.1 & 19.1 & 19.1 & 19.1 & 19.1 & 19.1 & 19.1 & 19.1 & 19.1 & 19.1 & 19.1 & 19.1 & 19.1 & 19.1 & 19.1 & 19.1 & 19.1 & 19.1 & 19.1 & 19.1 & 19.1 & 19.1 & 19.1 & 19.1 & 19.1 & 19.1 & 19.1 & 19.1 & 19.1 & 19.1 & 19.1 & 19.1 & 19.1 & 19.1 & 19.1 & 19.1 & 19.1 & 19.1 & 19.1 & 19.1 & 19.1 & 19.1 & 19.1 & 19.1 & 19.1 & 19.1 & 19.1 & 19.1 & 19.1 & 19.1 & 19.1 & 19.1 & 19.1 & 19.1 & 19.1 & 19.1 & 19.1 & 19.1 & 19.1 & 19.1 & 19.1 & 19.1 & 19.1 & 19.1 & 19.1 & 19.1 & 19.1 & 19.1 & 19.1 & 19.1 & 19.1 & 19.1 & 19.1 & 19.1 & 19.1 & 19.1 & 19.1 & 19.1 & 19.1 & 19.1 & 19.1 & 19.1 & 19.1 & 19.1 & 19.1 & 19.1 & 19.1 & 19.1 & 19.1 & 19.1 & 19.1 & 19.1 & 19.1 & 19.1 & 19.1 & 19.1 & 19.1 & 19.1 & 19.1 & 19.1 & 19.1 & 19.1 & 19.1 & 19.1 & 19.1 & 19.1 & 19.1 & 19.1 & 19.1 & 19.1 & 19.1 & 19.1 & 19.1 & 19.1 & 19.1 & 19.1 & 19.1 & 19.1 & 19.1 & 19.1 & 19.1 & 19.1 & 19.1 & 19.1 & 19.1 & 19.1 & 19.1 & 19.1 & 19.1 & 19.1 & 19.1 & 19.1 & 19.1 & 19.1 & 19.1 & 19.1 & 19.1 & 19.1 & 19.1 & 19.1 & 19.1 & 19.1 & 19.1 & 19.1 & 19.1 & 19.1 & 19.1 & 19.1 & 19.1 & 19.1 & 19.1 & 19.1 & 19.1 & 19.1 & 19.1 & 19.1 & 19.1 & 19.1 & 19.1 & 19.1 & 19.1 & 19.1 & 19.1 & 19.1 & 19.1 & 19.1 & 19.1 & 19.1 & 19.1 & 19.1 & 19.1 & 19.1 & 19.1 & 19.1 & 19.1 & 19.1 & 19.1 & 19.1 & 19.1 $                                                                                                                                                                                                                                                                                                                                                                                                                                                                                                                                                                                                                                                                                                                                                                                                                                                                                                                                                                                                                                                                                                                                                                                                  | -394,236        |           |           |           |          | -394   |        |         | ــــ         |        |      |               |           |                |     |               |           | (34           |        |        |            | (:       |     |           |         |      |             | (30)  |      |           |   |             |         |         |           |             |   |          |           |                  |      |            |            | 4_0   |             | —             |            | (                                                |                         |       |           |       |                |     |              | +-  | a comp                      |                                         | Re        |
| Grow Domestic Fixed Investment (Visif GDP) 247 263 294 27.1 32.3 29.0 30.7 27.0 27.3 27.7 30.1 31.1 360 33.0 36.8 38.2 37.3 38.4 34.1 35.2 30.7                                                                                                                                                                                                                                                                                                                                                                                                                                                                                                                                                                                                                                                                                                                                                                                                                                                                                                                                                                                                                                                                                                                                                                                                                                                                                                                                                                                                                                                                                                                                                                                                                                                                                                                                                                                                                                                                                                                                                                                                                                                                                                                                                                                                                                                                                                                                                                                                                                                                                                                                                                                                                                                                                                                                                                                                                                                                                                                                                                                                                                                                                                                                                                                | 72<br>8.84      |           |           |           |          |        |        |         | +-           |        |      |               |           |                |     |               |           | _             |        |        |            | <u> </u> |     |           |         |      |             |       |      |           |   |             |         |         |           |             |   |          |           |                  |      |            |            | +-    |             | _             |            | -                                                |                         |       |           |       |                | -   | 62.4<br>26.2 | +   |                             |                                         |           |
|                                                                                                                                                                                                                                                                                                                                                                                                                                                                                                                                                                                                                                                                                                                                                                                                                                                                                                                                                                                                                                                                                                                                                                                                                                                                                                                                                                                                                                                                                                                                                                                                                                                                                                                                                                                                                                                                                                                                                                                                                                                                                                                                                                                                                                                                                                                                                                                                                                                                                                                                                                                                                                                                                                                                                                                                                                                                                                                                                                                                                                                                                                                                                                                                                                                                                                                                | 28.02           |           |           |           |          |        |        |         | $\vdash$     |        | ,,,  | ,,,           |           |                |     |               |           | _             |        |        |            |          |     |           |         |      |             |       |      |           |   |             |         |         |           |             |   |          |           |                  |      |            |            | -     |             | $\overline{}$ |            |                                                  |                         |       |           |       |                | +   | 20.2         | +   |                             |                                         |           |
| Resource Radings (8 of GDP) (1.5) (1.5) (1.5) (1.5) (1.5) (1.5) (1.5) (1.5) (1.5) (1.5) (1.5) (1.5) (1.5) (1.5) (1.5) (1.5) (1.5) (1.5) (1.5) (1.5)                                                                                                                                                                                                                                                                                                                                                                                                                                                                                                                                                                                                                                                                                                                                                                                                                                                                                                                                                                                                                                                                                                                                                                                                                                                                                                                                                                                                                                                                                                                                                                                                                                                                                                                                                                                                                                                                                                                                                                                                                                                                                                                                                                                                                                                                                                                                                                                                                                                                                                                                                                                                                                                                                                                                                                                                                                                                                                                                                                                                                                                                                                                                                                            | -9.08           |           |           |           |          |        |        |         | +            |        |      |               | (9.8)     |                |     | (12.9)        |           |               |        | (14.4) |            |          |     |           |         |      | (19.3)      |       |      |           |   | (17.0)      | (16.1)  |         | (17.4)    | (14.5)      |   |          |           | (18.8)           |      |            | (22.0)     | $\pm$ | (19.7)      | $\overline{}$ | (16.1)     | <del>                                     </del> | (13.6)                  |       |           |       | (11.3)         |     | (11.5)       | )D) | Resource Balance (% of GDP) | orosa Domestic Pixed II                 |           |