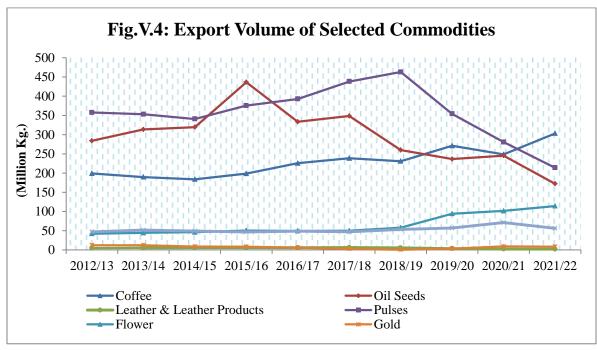

#### Ethiopia: Macroeconomic and Social Indicators

| Company   Comp                                                                                                                                                                                                                                                                                                                                                                                                                                                                                                                                                                                                                                                                                                                                                                                                                                                                                                                                                                                                                                                                                                                                                                                                   | 1 20            | 1         | i         |           | 1        | V21    | 20/21  | 2020/21 | 2020/2       | 202    | 20   | 2             | 20        | 2019/20        | 201 |               | 18/19     | 2018/19       | 20     |        | 18         | 2017/18  | 2   | 16/17     | 2016/17 |      | 015/16      | 2015/ |      | 2014/15   |   | 2013/14     | 3       | 2012/13 | 2011/12   | 10/11       |   | 2009/10  | 2008/09   | 2007/08          | 2    | 2006/07    | 2005/06    | 25    | 2004/05     | 20            | 2003/04    | 26                                               | 2002/03                 |       | 2001/02   |       | 2000/01        |     | 1999/00      | 1   |                             |                                         |           |
|--------------------------------------------------------------------------------------------------------------------------------------------------------------------------------------------------------------------------------------------------------------------------------------------------------------------------------------------------------------------------------------------------------------------------------------------------------------------------------------------------------------------------------------------------------------------------------------------------------------------------------------------------------------------------------------------------------------------------------------------------------------------------------------------------------------------------------------------------------------------------------------------------------------------------------------------------------------------------------------------------------------------------------------------------------------------------------------------------------------------------------------------------------------------------------------------------------------------------------------------------------------------------------------------------------------------------------------------------------------------------------------------------------------------------------------------------------------------------------------------------------------------------------------------------------------------------------------------------------------------------------------------------------------------------------------------------------------------------------------------------------------------------------------------------------------------------------------------------------------------------------------------------------------------------------------------------------------------------------------------------------------------------------------------------------------------------------------------------------------------------------------------------------------------------------------------------------------------------------------------------------------------------------------------------------------------------------------------------------------------------------------------------------------------------------------------------------------------------------------------------------------------------------------------------------------------------------------------------------------------------------------------------------------------------------------------------------------------------------------------------------------------------------------------------------------------------------------------------------------------------------------------------------------------------------------------------------------------------------------------------------------------------------------------------------------------------------------------------------------------------------------------------------------------------------------------------------------------------------------------------------------------------------------------------------------------------------|-----------------|-----------|-----------|-----------|----------|--------|--------|---------|--------------|--------|------|---------------|-----------|----------------|-----|---------------|-----------|---------------|--------|--------|------------|----------|-----|-----------|---------|------|-------------|-------|------|-----------|---|-------------|---------|---------|-----------|-------------|---|----------|-----------|------------------|------|------------|------------|-------|-------------|---------------|------------|--------------------------------------------------|-------------------------|-------|-----------|-------|----------------|-----|--------------|-----|-----------------------------|-----------------------------------------|-----------|
| Continue No.   Continue   Conti                                                                                                                                                                                                                                                                                                                                                                                                                                                                                                                                                                                                                                                                                                                                                                                                                                                                                                                                                                                                                                                                                                                                                                                                   | (2013)          | (2013)    | (2013)    | (2013)    | (2013)   | (2013) | (2013) |         |              | Т      | Т    | , —           | (2012)    | (2012)         | Т   | 1)            | (2011)    | (2            | Т      | , 7    | (2010)     | (2       |     | 009)      | (2009)  |      | 2008)       | (2008 |      | (2007)    |   | (2006)      | ,       | (2005)  | (2004)    | 003)        |   | (2002)   | (2001)    | (2000)           | -    | (1999)     | (1998)     | (     | (1997)      | - (           | (1996)     | (1                                               | (1995)                  |       | (1994)    |       | (1993)         |     | (1992)       | -   | licators                    | Indic                                   |           |
| Manual Anti-Anti-Anti-Anti-Anti-Anti-Anti-Anti-                                                                                                                                                                                                                                                                                                                                                                                                                                                                                                                                                                                                                                                                                                                                                                                                                                                                                                                                                                                                                                                                                                                                                                                                                                                                                                                                                                                                                                                                                                                                                                                                                                                                                                                                                                                                                                                                                                                                                                                                                                                                                                                                                                                                                                                                                                                                                                                                                                                                                                                                                                                                                                                                                                                                                                                                                                                                                                                                                                                                                                                                                                                                                                                                                                                                                |                 |           |           |           |          |        |        |         |              | I      |      | $\Box$        |           |                |     |               |           |               | I      |        |            |          |     |           |         |      |             |       |      |           |   |             |         |         |           |             |   |          |           |                  |      |            |            |       |             | $\equiv$      |            |                                                  |                         |       |           |       |                |     |              |     |                             |                                         |           |
| Appendiscript of the Company of th                                                                                                                                                                                                                                                                                                                                                                                                                                                                                                                                                                                                                                                                                                                                                                                                                                                                                                                                                                                                                                                                                                                                                                                                   | 1.14 million    |           |           |           |          |        | 1.14   |         | ـــــ        |        |      |               |           |                |     |               |           | 1.1           |        |        |            | 1.       |     |           |         |      |             | 1.14  |      |           |   |             |         |         |           |             | _ |          |           |                  |      |            |            |       |             | $\vdash$      |            | 1.                                               |                         |       |           |       |                |     |              | 1   |                             |                                         |           |
| Progress   Control   Con                                                                                                                                                                                                                                                                                                                                                                                                                                                                                                                                                                                                                                                                                                                                                                                                                                                                                                                                                                                                                                                                                                                                                                                                   | 14.41           | 14.41     | 14.41     | 14.4      | 14.      |        |        |         | ₩            |        |      |               |           |                |     |               |           |               |        |        |            |          |     |           |         |      |             |       |      |           |   |             |         |         |           | 40.00       |   |          | 40.0      | 45.0             | 2.00 | 40.0       | 45.0       | _     | 40.0        | -             | 45.0       |                                                  | 45.0                    | 2.0   | 40.       | 2.0   | 40.0           | U   | 40.0         | _   |                             |                                         |           |
| Second Column                                                                                                                                                                                                                                                                                                                                                                                                                                                                                                                                                                                                                                                                                                                                                                                                                                                                                                                                                                                                                                                                                                                                                                                                                                                                                                                                                                                                                                                                                                                                                                                                                                                                                                                                                                                                                                                                                                                                                                                                                                                                                                                                                                                                                                                                                                                                                                                                                                                                                                                                                                                                                                                                                                                                                                                                                                                                                                                                                                                                                                                                                                                                                                                                                                                                                                                  | 5               |           | 5         |           |          |        |        |         | ـــــ        | 7.7    | 7.7  | 7.7           | 7.7       |                |     |               |           |               |        |        |            |          |     |           |         |      |             |       |      |           |   |             |         |         |           |             |   |          |           |                  |      |            |            |       |             | —             | 3.0        |                                                  | 3.0                     |       |           |       |                |     |              | _   |                             |                                         |           |
| Professor   Prof                                                                                                                                                                                                                                                                                                                                                                                                                                                                                                                                                                                                                                                                                                                                                                                                                                                                                                                                                                                                                                                                                                                                                                                                   | 115             | 115       | 115       | 115       |          |        |        |         | +-           | 12     | /12  | 112           | 112       |                | 9   | 109           | 10        | -             | 6      | 106    | 10         |          | .00 | 104.00    | 10      | 00   | 101.00      |       | .00  | 96.00     | 4 | 118.61      | 115.76  | - 11    | 112.94    | 110.14      |   | 107.4    | 104.7     | 102.1            | 9.6  | 99.6       | 101.2      | +     | 99.7        | -             | 95.8       |                                                  | 93.2                    | 0.7   | 90.       | 6.1   | 88.1           | 6   | 85.6         |     | n per sq.km )*              |                                         |           |
| March Parker No. 10                                                                                                                                                                                                                                                                                                                                                                                                                                                                                                                                                                                                                                                                                                                                                                                                                                                                                                                                                                                                                                                                                                                                                                                                                                                                                                                                                                                                                                                                                                                                                                                                                                                                                                                                                                                                                                                                                                                                                                                                                                                                                                                                                                                                                                                                                                                                                                                                                                                                                                                                                                                                                                                                                                                                                                                                                                                                                                                                                                                                                                                                                                                                                                                                                                                                                                            | 101.9           | 101.9     | 101.9     | 101       | 10       |        |        |         | <del></del>  | 75     | 175  | 19.75         | 99.75     |                | 6   | 97.6          | 97        |               | 5.5    | 95.5   | 96         |          | 334 | 93        |         | 12   | 91.2        |       | 19 1 | 89 1      | 0 | 87.0        | 84.8    |         | 82.7      | 80.7        | 9 | 7:       | 76.9      | 74.9             | 10   | 74.0       | 73.1       | _     | 71.5        | $\overline{}$ | 69.8       |                                                  | 68.1                    | 6.4   | 66        | 4.6   | 64.6           | 7   | 62.7         | _   | ns (Mid-Year nonulation)    | nulation total in millions              | Social Ir |
| Marie   Mari                                                                                                                                                                                                                                                                                                                                                                                                                                                                                                                                                                                                                                                                                                                                                                                                                                                                                                                                                                                                                                                                                                                                                                                                   | 22.8            | 22.8      | 22.8      | 22.       | 2'       |        |        |         | _            | 2.8    | 22.8 | 22.8          | 22.8      |                | .8  | 22.8          | - 27      |               |        |        |            |          | 0.3 | 20.3      |         |      |             |       | 9.5  | 19.5      | ) | 19.0        | 18.6    |         |           | 16.10       |   | 16.3     | 16.14     | 17               | 45   | 16.45      | 16.21      | ,     | 15.97       | $\overline{}$ | 15.8       |                                                  | 15.5                    | .33   | 15.3      | 5.1   | 15.1           |     |              |     | %)                          | w Urban Poulation, in %                 |           |
| Mary   1.50   1.50   1.50   1.50   1.50   1.50   1.50   1.50   1.50   1.50   1.50   1.50   1.50   1.50   1.50   1.50   1.50   1.50   1.50   1.50   1.50   1.50   1.50   1.50   1.50   1.50   1.50   1.50   1.50   1.50   1.50   1.50   1.50   1.50   1.50   1.50   1.50   1.50   1.50   1.50   1.50   1.50   1.50   1.50   1.50   1.50   1.50   1.50   1.50   1.50   1.50   1.50   1.50   1.50   1.50   1.50   1.50   1.50   1.50   1.50   1.50   1.50   1.50   1.50   1.50   1.50   1.50   1.50   1.50   1.50   1.50   1.50   1.50   1.50   1.50   1.50   1.50   1.50   1.50   1.50   1.50   1.50   1.50   1.50   1.50   1.50   1.50   1.50   1.50   1.50   1.50   1.50   1.50   1.50   1.50   1.50   1.50   1.50   1.50   1.50   1.50   1.50   1.50   1.50   1.50   1.50   1.50   1.50   1.50   1.50   1.50   1.50   1.50   1.50   1.50   1.50   1.50   1.50   1.50   1.50   1.50   1.50   1.50   1.50   1.50   1.50   1.50   1.50   1.50   1.50   1.50   1.50   1.50   1.50   1.50   1.50   1.50   1.50   1.50   1.50   1.50   1.50   1.50   1.50   1.50   1.50   1.50   1.50   1.50   1.50   1.50   1.50   1.50   1.50   1.50   1.50   1.50   1.50   1.50   1.50   1.50   1.50   1.50   1.50   1.50   1.50   1.50   1.50   1.50   1.50   1.50   1.50   1.50   1.50   1.50   1.50   1.50   1.50   1.50   1.50   1.50   1.50   1.50   1.50   1.50   1.50   1.50   1.50   1.50   1.50   1.50   1.50   1.50   1.50   1.50   1.50   1.50   1.50   1.50   1.50   1.50   1.50   1.50   1.50   1.50   1.50   1.50   1.50   1.50   1.50   1.50   1.50   1.50   1.50   1.50   1.50   1.50   1.50   1.50   1.50   1.50   1.50   1.50   1.50   1.50   1.50   1.50   1.50   1.50   1.50   1.50   1.50   1.50   1.50   1.50   1.50   1.50   1.50   1.50   1.50   1.50   1.50   1.50   1.50   1.50   1.50   1.50   1.50   1.50   1.50   1.50   1.50   1.50   1.50   1.50   1.50   1.50   1.50   1.50   1.50   1.50   1.50   1.50   1.50   1.50   1.50   1.50   1.50   1.50   1.50   1.50   1.50   1.50   1.50   1.50   1.50   1.50   1.50   1.50   1.50   1.50   1.50   1.50   1.50   1.50   1.50   1.50   1.50   1.50   1.50   1.50                                                                                                                                                                                                                                                                                                                                                                                                                                                                                                                                                                                                                                                                                                                                                                                                                                                                                                                                                                                                                                                                                                                                                                                                      |                 |           |           |           |          |        |        |         |              | 工      |      |               |           |                |     |               |           |               | ᆂ      |        |            |          |     |           |         |      |             |       |      |           |   |             |         |         |           |             |   |          |           |                  |      |            |            |       |             |               |            |                                                  |                         |       |           |       |                |     |              |     | (In Millions)               | orking Age Population ( I               |           |
| Part                                                                                                                                                                                                                                                                                                                                                                                                                                                                                                                                                                                                                                                                                                                                                                                                                                                                                                                                                                                                                                                                                                                                                                                                                                                                                                                                                                                                                                                                                                                                                                                                                                                                                                                                                                                                                                                                                                                                                                                                                                                                                                                                                                                                                                                                                                                                                                                                                                                                                                                                                                                                                                                                                                                                                                                                                                                                                                                                                                                                                                                                                                                                                                                                                                                                                                                           | 15.01           | 15.01     | 15.01     | 15.0      | 15.      |        |        |         |              | 03     | 1.03 | 4.03          | 14.03     | 1              | 3   | 13.13         | 13.1      | 1             | 12     | 12     | 1          |          | 2.8 | 12.8      |         | 2    | 12.2        |       | 1.6  | 11.6      | ı | 11.1        | 10.5    |         | 10.0      | 9.43        |   | 8.9      | 8.4       | 8.0              | 7.6  | 7.6        | 7.6        | ŝ     | 6.95        | 1             | 7          |                                                  | 6.5                     | 6.4   | 6.        | 5.1   | 6.1            | 6   | 5.6          |     |                             | Urban                                   |           |
| Marchenson                                                                                                                                                                                                                                                                                                                                                                                                                                                                                                                                                                                                                                                                                                                                                                                                                                                                                                                                                                                                                                                                                                                                                                                                                                                                                                                                                                                                                                                                                                                                                                                                                                                                                                                                                                                                                                                                                                                                                                                                                                                                                                                                                                                                                                                                                                                                                                                                                                                                                                                                                                                                                                                                                                                                                                                                                                                                                                                                                                                                                                                                                                                                                                                                                                                                                                                     | 45.8            | 45.8      | 45.8      | 45.)      | 4        |        |        |         |              | 28     | 1.28 | 4.28          | 44.28     | - 4            | 16  | 43.06         | 43./      | i T           | 42     | 42     | - 4        |          | 0.8 | 40.8      |         | .7   | 39.7        |       | 8.7  | 38.7      | 7 | 37.7        | 36.8    |         | 35.8      | 34.83       |   | 33.8     | 33.0      | 31.3             | 2.9  | 32.9       | 33.2       | š     | 32.6        |               | 31.4       |                                                  | 30.54                   | 9.8   | 29.       | 3.8   | 28.8           | 0   | 28.00        |     |                             | Rural                                   |           |
| Description   1.5   1.5   1.5   1.5   1.5   1.5   1.5   1.5   1.5   1.5   1.5   1.5   1.5   1.5   1.5   1.5   1.5   1.5   1.5   1.5   1.5   1.5   1.5   1.5   1.5   1.5   1.5   1.5   1.5   1.5   1.5   1.5   1.5   1.5   1.5   1.5   1.5   1.5   1.5   1.5   1.5   1.5   1.5   1.5   1.5   1.5   1.5   1.5   1.5   1.5   1.5   1.5   1.5   1.5   1.5   1.5   1.5   1.5   1.5   1.5   1.5   1.5   1.5   1.5   1.5   1.5   1.5   1.5   1.5   1.5   1.5   1.5   1.5   1.5   1.5   1.5   1.5   1.5   1.5   1.5   1.5   1.5   1.5   1.5   1.5   1.5   1.5   1.5   1.5   1.5   1.5   1.5   1.5   1.5   1.5   1.5   1.5   1.5   1.5   1.5   1.5   1.5   1.5   1.5   1.5   1.5   1.5   1.5   1.5   1.5   1.5   1.5   1.5   1.5   1.5   1.5   1.5   1.5   1.5   1.5   1.5   1.5   1.5   1.5   1.5   1.5   1.5   1.5   1.5   1.5   1.5   1.5   1.5   1.5   1.5   1.5   1.5   1.5   1.5   1.5   1.5   1.5   1.5   1.5   1.5   1.5   1.5   1.5   1.5   1.5   1.5   1.5   1.5   1.5   1.5   1.5   1.5   1.5   1.5   1.5   1.5   1.5   1.5   1.5   1.5   1.5   1.5   1.5   1.5   1.5   1.5   1.5   1.5   1.5   1.5   1.5   1.5   1.5   1.5   1.5   1.5   1.5   1.5   1.5   1.5   1.5   1.5   1.5   1.5   1.5   1.5   1.5   1.5   1.5   1.5   1.5   1.5   1.5   1.5   1.5   1.5   1.5   1.5   1.5   1.5   1.5   1.5   1.5   1.5   1.5   1.5   1.5   1.5   1.5   1.5   1.5   1.5   1.5   1.5   1.5   1.5   1.5   1.5   1.5   1.5   1.5   1.5   1.5   1.5   1.5   1.5   1.5   1.5   1.5   1.5   1.5   1.5   1.5   1.5   1.5   1.5   1.5   1.5   1.5   1.5   1.5   1.5   1.5   1.5   1.5   1.5   1.5   1.5   1.5   1.5   1.5   1.5   1.5   1.5   1.5   1.5   1.5   1.5   1.5   1.5   1.5   1.5   1.5   1.5   1.5   1.5   1.5   1.5   1.5   1.5   1.5   1.5   1.5   1.5   1.5   1.5   1.5   1.5   1.5   1.5   1.5   1.5   1.5   1.5   1.5   1.5   1.5   1.5   1.5   1.5   1.5   1.5   1.5   1.5   1.5   1.5   1.5   1.5   1.5   1.5   1.5   1.5   1.5   1.5   1.5   1.5   1.5   1.5   1.5   1.5   1.5   1.5   1.5   1.5   1.5   1.5   1.5   1.5   1.5   1.5   1.5   1.5   1.5   1.5   1.5   1.5   1.5   1.5   1.5   1.5   1.5   1.5   1.5   1.                                                                                                                                                                                                                                                                                                                                                                                                                                                                                                                                                                                                                                                                                                                                                                                                                                                                                                                                                                                                                                                                                                                                                                                                   | 60.81           | 60.81     | 60.81     | 60.81     | 60.0     | 6      |        |         |              | 31     | .31  | 8.31          | 58.31     | 5              | 9   | 56.19         | 56.1      |               | 56     | 56     | 5          |          | 3.6 | 53.6      |         | .0   | 52.0        |       | 0.4  | 50.4      | 3 | 48.8        | 47.3    |         | 45.7      | 44.26       |   | 42.8     | 41.4      | 39.3             | 0.6  | 40.6       | 40.7       | 5     | 39.6        |               | 38.4       |                                                  | 37.04                   | 6.2   | 36.       | 1.9   | 34.9           | 8   | 33.8         |     |                             | Total                                   |           |
| A. P. Compose with Mark Product   Section                                                                                                                                                                                                                                                                                                                                                                                                                                                                                                                                                                                                                                                                                                                                                                                                                                                                                                                                                                                                                                                                                                                                                                                                      | 69              | 69        | 69        | 6         |          |        |        |         |              | 69     | 69   | 69            | 69        |                | 39  | 69            | -         | 1             | 39     | 69     | 6          |          | 75  | 7         |         | .0   | 75.0        |       | 5.0  | 75.0      | ) | 75.0        | 75.0    |         | 93.0      | 93.00       |   | 93.0     | 93        | 93               | 4.3  | 84.3       | 84.3       | ,     | 84.7        | $\overline{}$ | 85.2       |                                                  | 86.6                    | 6.0   | 86.       | 7.2   | 87.2           | 8   | 87.8         |     |                             | e Dependency Ratio                      |           |
| Complete                                                                                                                                                                                                                                                                                                                                                                                                                                                                                                                                                                                                                                                                                                                                                                                                                                                                                                                                                                                                                                                                                                                                                                                                                                                                                                                                                                                                                                                                                                                                                                                                                                                                                                                                                                                                                                                                                                                                                                                                                                                                                                                                                                                                                                                                                                                                                                                                                                                                                                                                                                                                                                                                                                                                                                                                                                                                                                                                                                                                                                                                                                                                                                                                                                                                                                                       | 65.5            | 65.5      | 65.5      | 65.       | 66       |        |        |         |              | .7     | 3.7  | 36.7          | 62.4-66.7 | 62.4-6         | ò   | -66.6         | 62.4-66   | 6             | .6     | 1-66.6 | 62.4-66.   |          | 4.2 | 60.2-64.2 | 60.2-   | .2   | 60.2-64.2   | 60    | 4.2  | 60.2-64.2 | 2 | 60.2-64.2   | 2-64.2  | 60.2-   | 53.4-55.4 | 58.4-60.4   |   | 53.4-55  | 53.4-55.4 | 53.4-55.4        | 7.9  | 55.6-57.9  | 55.6-57.9  |       | 53.42-55.42 | 52            | 53-55      |                                                  | 53.4-55.4               | 5.4   | 53.4-55.  | 5.4   | 53.4-55.4      | 0   | 50.9-53.0    |     | ( Male - Female )           | e Expectancy at Birth ( N               |           |
| Secondary Character Property   2   2   2   2   2   2   2   3   2   3   2   3   2   3   2   3   2   3   3                                                                                                                                                                                                                                                                                                                                                                                                                                                                                                                                                                                                                                                                                                                                                                                                                                                                                                                                                                                                                                                                                                                                                                                                                                                                                                                                                                                                                                                                                                                                                                                                                                                                                                                                                                                                                                                                                                                                                                                                                                                                                                                                                                                                                                                                                                                                                                                                                                                                                                                                                                                                                                                                                                                                                                                                                                                                                                                                                                                                                                                                                                                                                                                                                       | 27:1002         | 27:1002   | 27:1002   | 27:1002   | 27:100   | 27:    |        |         | Ш            | J1     | .01  | 001           | 27:1001   | 27:1           | a   | .1000         | 27:100    |               | JO.    | :1000  | 27:100     |          | 000 | 30.3:1000 | 30.3:   | 00   | 30.3:1000   | 30.   | 100  | 30.3:1000 | ) | 30.3:1000   | 3:1000  | 30.3:   | 33.6:1000 | 33.6:1000   |   | 35.7:100 | 35.7:1000 | 35.7:1,000       | 00 3 | 36.9:1,000 | 36.9:1,000 | 1 3   | 35.7:1,000  |               | 39.9:1,000 | 3                                                | 39.9:1,000              | 000   | 39.9:1,00 | 00    | 39.9:1,000     | 0   | 44.2:1,000   |     |                             | ade Birth Rate                          |           |
| Topic by Fee                                                                                                                                                                                                                                                                                                                                                                                                                                                                                                                                                                                                                                                                                                                                                                                                                                                                                                                                                                                                                                                                                                                                                                                                                                                                                                                                                                                                                                                                                                                                                                                                                                                                                                                                                                                                                                                                                                                                                                                                                                                                                                                                                                                                                                                                                                                                                                                                                                                                                                                                                                                                                                                                                                                                                                                                                                                                                                                                                                                                                                                                                                                                                                                                                                                                                                                   | 6:03            | 6:03      | 6:03      | 6:0       | 6:       |        |        |         |              | 6      | 6    | 6             | - 6       |                | 6   | 6             |           |               | 6      | 6      |            |          | 000 | 7.2:1000  | 7.2:    | 00   | 7.2:1000    | 7.    | 100  | 7.2:1000  | ) | 7.2:1000    | 2:1000  | 7.2:    | 9.2:1,000 | 9.2:1,000   |   | N.       | NA        | 10.8:1,000       | 00   | 10.8:1,000 | 10.8:1,000 | 1 (   | 12.6:1000   | ш.            | 12.6:1000  |                                                  | 12.6:1000               | 000   | 12.6:1,00 | .00   | 12.6:1,000     | 0   | 15:1,000     |     |                             | ade Death Rate                          |           |
| Progr. Research   Progr. Res                                                                                                                                                                                                                                                                                                                                                                                                                                                                                                                                                                                                                                                                                                                                                                                                                                                                                                                                                                                                                                                                                                                                                                                                   | 2               | 2         | 2         | 2         |          |        |        |         |              | 2      | 2    | 2             | 2         |                | 2   | 2             |           | ь—            | 2      | 2      |            |          |     |           |         |      |             |       |      |           |   |             |         |         |           |             |   |          | 2.7       | 2.7              | 2.7  | 2.7        | 2.7        | 4     | 2.7         | -             | 2.7        |                                                  | 2.7                     | 2.7   | 2.        | 1.7   | 2.7            | 9   | 2.9          |     | n Increase ( In % )         |                                         |           |
| Project Research   Project Res                                                                                                                                                                                                                                                                                                                                                                                                                                                                                                                                                                                                                                                                                                                                                                                                                                                                                                                                                                                                                                                                                                                                                                                                   | 4.6chil:W       |           |           |           |          |        | 4      |         | ₩.           | _      | +    | _             | 11.77     | J. DOI 111. FF |     |               |           | 3             |        |        |            |          |     |           |         |      |             | 3.9   |      |           |   |             |         |         |           | 7.0CHIM. 11 |   |          |           |                  |      |            |            |       |             | ₩.            |            |                                                  |                         |       |           |       |                |     |              | _   |                             |                                         | _         |
| Prop. New"   1,000   1,000   1,000   1,000   1,000   1,000   1,000   1,000   1,000   1,000   1,000   1,000   1,000   1,000   1,000   1,000   1,000   1,000   1,000   1,000   1,000   1,000   1,000   1,000   1,000   1,000   1,000   1,000   1,000   1,000   1,000   1,000   1,000   1,000   1,000   1,000   1,000   1,000   1,000   1,000   1,000   1,000   1,000   1,000   1,000   1,000   1,000   1,000   1,000   1,000   1,000   1,000   1,000   1,000   1,000   1,000   1,000   1,000   1,000   1,000   1,000   1,000   1,000   1,000   1,000   1,000   1,000   1,000   1,000   1,000   1,000   1,000   1,000   1,000   1,000   1,000   1,000   1,000   1,000   1,000   1,000   1,000   1,000   1,000   1,000   1,000   1,000   1,000   1,000   1,000   1,000   1,000   1,000   1,000   1,000   1,000   1,000   1,000   1,000   1,000   1,000   1,000   1,000   1,000   1,000   1,000   1,000   1,000   1,000   1,000   1,000   1,000   1,000   1,000   1,000   1,000   1,000   1,000   1,000   1,000   1,000   1,000   1,000   1,000   1,000   1,000   1,000   1,000   1,000   1,000   1,000   1,000   1,000   1,000   1,000   1,000   1,000   1,000   1,000   1,000   1,000   1,000   1,000   1,000   1,000   1,000   1,000   1,000   1,000   1,000   1,000   1,000   1,000   1,000   1,000   1,000   1,000   1,000   1,000   1,000   1,000   1,000   1,000   1,000   1,000   1,000   1,000   1,000   1,000   1,000   1,000   1,000   1,000   1,000   1,000   1,000   1,000   1,000   1,000   1,000   1,000   1,000   1,000   1,000   1,000   1,000   1,000   1,000   1,000   1,000   1,000   1,000   1,000   1,000   1,000   1,000   1,000   1,000   1,000   1,000   1,000   1,000   1,000   1,000   1,000   1,000   1,000   1,000   1,000   1,000   1,000   1,000   1,000   1,000   1,000   1,000   1,000   1,000   1,000   1,000   1,000   1,000   1,000   1,000   1,000   1,000   1,000   1,000   1,000   1,000   1,000   1,000   1,000   1,000   1,000   1,000   1,000   1,000   1,000   1,000   1,000   1,000   1,000   1,000   1,000   1,000   1,000   1,000   1,000   1,000   1,000   1,000   1,000   1,000                                                                                                                                                                                                                                                                                                                                                                                                                                                                                                                                                                                                                                                                                                                                                                                                                                                                                                                                                                                                                                                                                                                                                                                                     | 2720            |           |           |           |          |        |        |         | ₩            |        |      |               |           |                |     |               |           | Ь—            |        |        |            | -        |     |           |         |      |             |       |      |           |   |             |         |         |           |             |   |          |           |                  |      |            |            |       |             | _             |            | -                                                |                         |       |           |       |                |     |              | +   |                             |                                         |           |
| More Name Name   Marco   Mar                                                                                                                                                                                                                                                                                                                                                                                                                                                                                                                                                                                                                                                                                                                                                                                                                                                                                                                                                                                                                                                                                                                                                                                                   | 8448:1          |           |           |           |          |        |        |         | +            |        |      |               |           |                |     |               |           | -1            |        |        |            |          |     |           |         |      |             | 1     |      |           |   |             |         |         |           |             |   |          |           |                  |      |            |            |       |             | _             |            | -                                                |                         |       |           |       |                |     |              |     |                             |                                         | -         |
| Accordang   According   Acco                                                                                                                                                                                                                                                                                                                                                                                                                                                                                                                                                                                                                                                                                                                                                                                                                                                                                                                                                                                                                                                                                                                                                                                                   | 1473<br>47:1001 |           |           |           |          |        |        |         | +-           |        |      |               |           |                |     |               |           | _             |        |        |            | Η.       |     |           |         |      |             |       |      |           |   |             |         |         |           |             |   |          |           |                  |      |            |            |       |             | _             |            | -                                                |                         |       |           |       |                |     |              |     |                             |                                         |           |
| Control of   150   279   284   285   285   285   285   285   285   285   285   285   285   285   285   285   285   285   285   285   285   285   285   285   285   285   285   285   285   285   285   285   285   285   285   285   285   285   285   285   285   285   285   285   285   285   285   285   285   285   285   285   285   285   285   285   285   285   285   285   285   285   285   285   285   285   285   285   285   285   285   285   285   285   285   285   285   285   285   285   285   285   285   285   285   285   285   285   285   285   285   285   285   285   285   285   285   285   285   285   285   285   285   285   285   285   285   285   285   285   285   285   285   285   285   285   285   285   285   285   285   285   285   285   285   285   285   285   285   285   285   285   285   285   285   285   285   285   285   285   285   285   285   285   285   285   285   285   285   285   285   285   285   285   285   285   285   285   285   285   285   285   285   285   285   285   285   285   285   285   285   285   285   285   285   285   285   285   285   285   285   285   285   285   285   285   285   285   285   285   285   285   285   285   285   285   285   285   285   285   285   285   285   285   285   285   285   285   285   285   285   285   285   285   285   285   285   285   285   285   285   285   285   285   285   285   285   285   285   285   285   285   285   285   285   285   285   285   285   285   285   285   285   285   285   285   285   285   285   285   285   285   285   285   285   285   285   285   285   285   285   285   285   285   285   285   285   285   285   285   285   285   285   285   285   285   285   285   285   285   285   285   285   285   285   285   285   285   285   285   285   285   285   285   285   285   285   285   285   285   285   285   285   285   285   285   285   285   285   285   285   285   285   285   285   285   285   285   285   285   285   285   285   285   285   285   285   285   285   285   285   285   285   285   285   285   285   285   285                                                                                                                                                                                                                                                                                                                                                                                                                                                                                                                                                                                                                                                                                                                                                                                                                                                                                                                                                                                                                                                                                                                                                                                                   | 47:1001         | 47:1001   | 47:1001   | 47:1001   | 47:100   | 4/:1   |        |         | -            | 0      | 30   | 300           | 43.3:1000 | 43.3:1         | -   | 1000          | 53.3:100  | - 50          | -      | .1000  | 53.3:100   | -        | 100 | 62.4:1000 | 62.4:   | 30   | 62.4:1000   | 62    | 100  | 62.4:1000 | ) | 62.4:1000   | 2:1000  | 62.2:   | 59:1000   | 73:1000     | - | 77:1,00  | 77:1,000  | 77:1,000         | 00   | 80:1,000   | 80:1,000   | +-    | 80:1,000    | -             | 97:1,003   |                                                  | 97:1,002                | )01   | 97:1,00   | 30    | 97:1,000       | 0   | 110:1,000    | -   |                             |                                         |           |
| Color Production   1708   1708   1708   1708   1708   1708   1708   1708   1708   1708   1708   1708   1708   1708   1708   1708   1708   1708   1708   1708   1708   1708   1708   1708   1708   1708   1708   1708   1708   1708   1708   1708   1708   1708   1708   1708   1708   1708   1708   1708   1708   1708   1708   1708   1708   1708   1708   1708   1708   1708   1708   1708   1708   1708   1708   1708   1708   1708   1708   1708   1708   1708   1708   1708   1708   1708   1708   1708   1708   1708   1708   1708   1708   1708   1708   1708   1708   1708   1708   1708   1708   1708   1708   1708   1708   1708   1708   1708   1708   1708   1708   1708   1708   1708   1708   1708   1708   1708   1708   1708   1708   1708   1708   1708   1708   1708   1708   1708   1708   1708   1708   1708   1708   1708   1708   1708   1708   1708   1708   1708   1708   1708   1708   1708   1708   1708   1708   1708   1708   1708   1708   1708   1708   1708   1708   1708   1708   1708   1708   1708   1708   1708   1708   1708   1708   1708   1708   1708   1708   1708   1708   1708   1708   1708   1708   1708   1708   1708   1708   1708   1708   1708   1708   1708   1708   1708   1708   1708   1708   1708   1708   1708   1708   1708   1708   1708   1708   1708   1708   1708   1708   1708   1708   1708   1708   1708   1708   1708   1708   1708   1708   1708   1708   1708   1708   1708   1708   1708   1708   1708   1708   1708   1708   1708   1708   1708   1708   1708   1708   1708   1708   1708   1708   1708   1708   1708   1708   1708   1708   1708   1708   1708   1708   1708   1708   1708   1708   1708   1708   1708   1708   1708   1708   1708   1708   1708   1708   1708   1708   1708   1708   1708   1708   1708   1708   1708   1708   1708   1708   1708   1708   1708   1708   1708   1708   1708   1708   1708   1708   1708   1708   1708   1708   1708   1708   1708   1708   1708   1708   1708   1708   1708   1708   1708   1708   1708   1708   1708   1708   1708   1708   1708   1708   1708   1708   1708   1708   1708   1708   17                                                                                                                                                                                                                                                                                                                                                                                                                                                                                                                                                                                                                                                                                                                                                                                                                                                                                                                                                                                                                                                                                                                                                                                                   | 58.5            |           |           |           |          |        |        |         | ـــــ        | -      | _    | _             |           |                | _   |               |           |               | _      |        |            |          |     |           |         | _    |             |       |      |           |   |             |         |         |           |             | + |          |           |                  |      |            |            | ₩     |             | -             |            |                                                  |                         |       |           |       |                | _   |              | _   | 1%)                         |                                         |           |
| Marie Performance   1,00                                                                                                                                                                                                                                                                                                                                                                                                                                                                                                                                                                                                                                                                                                                                                                                                                                                                                                                                                                                                                                                                                                                                                                                                                                                                                                                                                                                                                                                                                                                                                                                                                                                                                                                                                                                                                                                                                                                                                                                                                                                                                                                                                                                                                                                                                                                                                                                                                                                                                                                                                                                                                                                                                                                                                                                                                                                                                                                                                                                                                                                                                                                                                                                                                                                                                                       | 62.95           |           |           |           |          |        |        |         | +-           |        |      |               |           |                |     |               |           | -             |        |        |            |          |     |           |         |      |             |       |      |           |   |             |         |         |           |             |   |          |           |                  |      |            |            | +-    | 45.6        | -             |            |                                                  | NA<br>NA                |       |           |       |                |     |              |     |                             |                                         | _         |
| Property (A)   Set   S                                                                                                                                                                                                                                                                                                                                                                                                                                                                                                                                                                                                                                                                                                                                                                                                                                                                                                                                                                                                                                                                                                                                                                                                   | 57.26           |           |           |           |          |        |        |         | -            |        |      |               |           |                |     |               |           | $\overline{}$ |        |        |            |          |     |           |         | .1   | 63.1        |       |      |           |   |             |         |         |           |             |   |          |           |                  |      |            |            | 1     | 38.4        | $\overline{}$ | 25.2       |                                                  | NA<br>NA                |       |           |       |                |     |              | _   |                             |                                         |           |
| Seminin (#121   43   521   541   541   541   541   541   541   541   541   541   541   541   541   541   541   541   541   541   541   541   541   541   541   541   541   541   541   541   541   541   541   541   541   541   541   541   541   541   541   541   541   541   541   541   541   541   541   541   541   541   541   541   541   541   541   541   541   541   541   541   541   541   541   541   541   541   541   541   541   541   541   541   541   541   541   541   541   541   541   541   541   541   541   541   541   541   541   541   541   541   541   541   541   541   541   541   541   541   541   541   541   541   541   541   541   541   541   541   541   541   541   541   541   541   541   541   541   541   541   541   541   541   541   541   541   541   541   541   541   541   541   541   541   541   541   541   541   541   541   541   541   541   541   541   541   541   541   541   541   541   541   541   541   541   541   541   541   541   541   541   541   541   541   541   541   541   541   541   541   541   541   541   541   541   541   541   541   541   541   541   541   541   541   541   541   541   541   541   541   541   541   541   541   541   541   541   541   541   541   541   541   541   541   541   541   541   541   541   541   541   541   541   541   541   541   541   541   541   541   541   541   541   541   541   541   541   541   541   541   541   541   541   541   541   541   541   541   541   541   541   541   541   541   541   541   541   541   541   541   541   541   541   541   541   541   541   541   541   541   541   541   541   541   541   541   541   541   541   541   541   541   541   541   541   541   541   541   541   541   541   541   541   541   541   541   541   541   541   541   541   541   541   541   541   541   541   541   541   541   541   541   541   541   541   541   541   541   541   541   541   541   541   541   541   541   541   541   541   541   541   541   541   541   541   541   541   541   541   541   541   541   541   541   541   541   541   541   541                                                                                                                                                                                                                                                                                                                                                                                                                                                                                                                                                                                                                                                                                                                                                                                                                                                                                                                                                                                                                                                                                                                                                                                                 |                 |           |           |           |          |        |        |         |              | $\top$ |      |               |           |                | T   |               |           | i T           | $\top$ |        |            |          |     |           |         |      |             |       |      |           |   |             |         |         |           |             |   |          |           |                  |      |            |            |       |             |               |            |                                                  |                         |       |           |       |                |     |              |     |                             | dent-Teacher Ratio                      |           |
| Part                                                                                                                                                                                                                                                                                                                                                                                                                                                                                                                                                                                                                                                                                                                                                                                                                                                                                                                                                                                                                                                                                                                                                                                                                                                                                                                                                                                                                                                                                                                                                                                                                                                                                                                                                                                                                                                                                                                                                                                                                                                                                                                                                                                                                                                                                                                                                                                                                                                                                                                                                                                                                                                                                                                                                                                                                                                                                                                                                                                                                                                                                                                                                                                                                                                                                                                           | 34.8            | 34.8      | 34.8      | 34.0      | 3/       |        |        |         |              | 39     | 39   | 39            | 39        |                | 19  | 39            |           |               | 13     | 43     | 4          |          | .00 | 43.00     | 4       | :1   | 46:1        |       | 3:1  | 46:1      |   | 47:1        | 49:1    |         | 50:1      | 51:1        |   | 51       | 54:1      | 57:1             | 9:1  | 59:1       | 62:1       |       | 66:1        | 二             | 65:1       |                                                  | 64:1                    | 3:1   | 63:       | 6:1   | 61:1           | 1   | 56:1         |     |                             | Primary (1-8)                           |           |
| March Color Rep:                                                                                                                                                                                                                                                                                                                                                                                                                                                                                                                                                                                                                                                                                                                                                                                                                                                                                                                                                                                                                                                                                                                                                                                                                                                                                                                                                                                                                                                                                                                                                                                                                                                                                                                                                                                                                                                                                                                                                                                                                                                                                                                                                                                                                                                                                                                                                                                                                                                                                                                                                                                                                                                                                                                                                                                                                                                                                                                                                                                                                                                                                                                                                                                                                                                                                                               | 27.4            | 27.4      | 27.4      | 27.       | 27       |        |        |         |              | 24     | 24   | 24            | 24        |                |     |               |           |               | 43     | 43     | 4          |          | .00 | 43.00     | 4       | at . | 26.5:1      |       | 4:1  | 26.4:1    |   | 27.8:1      | 28.7:1  | 2       |           | 31:1        |   | 36       | 41:1      | 43:1             | 8:1  | 48:1       | 57:1       |       | 51:1        | ш.            | 48:1       |                                                  | 45:1                    | 4:1   | 54:       | 2:1   | 52:1           | 1   | 43:1         |     |                             | Secondary (9-12)                        |           |
| Primer L S   S   S   S   S   S   S   S   S   S                                                                                                                                                                                                                                                                                                                                                                                                                                                                                                                                                                                                                                                                                                                                                                                                                                                                                                                                                                                                                                                                                                                                                                                                                                                                                                                                                                                                                                                                                                                                                                                                                                                                                                                                                                                                                                                                                                                                                                                                                                                                                                                                                                                                                                                                                                                                                                                                                                                                                                                                                                                                                                                                                                                                                                                                                                                                                                                                                                                                                                                                                                                                                                                                                                                                                 | 1:11            | 1:11      | 1:11      | 1:1       | 1:       |        |        |         |              | 1.3    | 3.3  | 13.3          | 13.3      |                | .3  | 13.3          | 13        | ь.            | 16     | 26     | 2          |          | .00 | 11.00     |         | :1   | 12.6:1      |       | 5:1  | 16.5:1    |   | 16.5:1      | 18.6:1  | 1       | 24.7:1    | 29:1        |   | N        | 34:1      | 25:1             | 7:1  | 27:1       | 20:1       |       | 21:1        | _             | 22:1       |                                                  | 25:1                    | 7:1   | 17:       | ±1    | 9:1            | 1   | 7.6:1        |     | nal                         | Technical & Vocationa                   |           |
| Secondary (S.E.)   Secondary (                                                                                                                                                                                                                                                                                                                                                                                                                                                                                                                                                                                                                                                                                                                                                                                                                                                                                                                                                                                                                                                                                                                                                                                                   |                 |           |           |           |          |        |        |         | <u> </u>     | _      | _    | _             |           |                | 4   |               |           | ь—            | _      |        |            |          | _   |           |         |      |             |       |      |           |   |             |         |         |           |             |   |          |           |                  |      |            |            | Щ.    |             | ш             | -          |                                                  |                         |       |           | _     |                |     |              |     |                             |                                         |           |
| Delication   1971   2449   2710   2710   2710   2710   2710   2710   2710   2710   2710   2710   2710   2710   2710   2710   2710   2710   2710   2710   2710   2710   2710   2710   2710   2710   2710   2710   2710   2710   2710   2710   2710   2710   2710   2710   2710   2710   2710   2710   2710   2710   2710   2710   2710   2710   2710   2710   2710   2710   2710   2710   2710   2710   2710   2710   2710   2710   2710   2710   2710   2710   2710   2710   2710   2710   2710   2710   2710   2710   2710   2710   2710   2710   2710   2710   2710   2710   2710   2710   2710   2710   2710   2710   2710   2710   2710   2710   2710   2710   2710   2710   2710   2710   2710   2710   2710   2710   2710   2710   2710   2710   2710   2710   2710   2710   2710   2710   2710   2710   2710   2710   2710   2710   2710   2710   2710   2710   2710   2710   2710   2710   2710   2710   2710   2710   2710   2710   2710   2710   2710   2710   2710   2710   2710   2710   2710   2710   2710   2710   2710   2710   2710   2710   2710   2710   2710   2710   2710   2710   2710   2710   2710   2710   2710   2710   2710   2710   2710   2710   2710   2710   2710   2710   2710   2710   2710   2710   2710   2710   2710   2710   2710   2710   2710   2710   2710   2710   2710   2710   2710   2710   2710   2710   2710   2710   2710   2710   2710   2710   2710   2710   2710   2710   2710   2710   2710   2710   2710   2710   2710   2710   2710   2710   2710   2710   2710   2710   2710   2710   2710   2710   2710   2710   2710   2710   2710   2710   2710   2710   2710   2710   2710   2710   2710   2710   2710   2710   2710   2710   2710   2710   2710   2710   2710   2710   2710   2710   2710   2710   2710   2710   2710   2710   2710   2710   2710   2710   2710   2710   2710   2710   2710   2710   2710   2710   2710   2710   2710   2710   2710   2710   2710   2710   2710   2710   2710   2710   2710   2710   2710   2710   2710   2710   2710   2710   2710   2710   2710   2710   2710   2710   2710   2710   2710   2710   2710   2710   2710   2710   2                                                                                                                                                                                                                                                                                                                                                                                                                                                                                                                                                                                                                                                                                                                                                                                                                                                                                                                                                                                                                                                                                                                                                                                                   | 512.7           |           |           |           |          |        |        |         | ₩            |        |      |               |           |                |     |               |           | _             |        |        |            |          |     |           |         |      |             |       |      |           |   |             |         |         | 0.1.011   | 0,700       |   |          |           |                  |      |            |            | +-    |             | -             |            |                                                  |                         |       |           |       |                | -   | 0.0011       | _   |                             |                                         |           |
| Memore contribution   Memore                                                                                                                                                                                                                                                                                                                                                                                                                                                                                                                                                                                                                                                                                                                                                                                                                                                                                                                                                                                                                                                                                                                                                                                                   | 1017            |           |           |           |          |        |        |         | ₩            | 10     | J40  | 940           | 540       |                | ~   | 000           |           |               |        |        |            |          |     |           |         |      |             |       |      |           |   |             |         |         |           |             |   |          |           |                  |      |            |            | _     |             | -             |            |                                                  |                         |       |           |       |                | _   |              | _   |                             | 011111111111111111111111111111111111111 |           |
| Nonincified Process Residence   18   18   18   18   18   18   18   1                                                                                                                                                                                                                                                                                                                                                                                                                                                                                                                                                                                                                                                                                                                                                                                                                                                                                                                                                                                                                                                                                                                                                                                                                                                                                                                                                                                                                                                                                                                                                                                                                                                                                                                                                                                                                                                                                                                                                                                                                                                                                                                                                                                                                                                                                                                                                                                                                                                                                                                                                                                                                                                                                                                                                                                                                                                                                                                                                                                                                                                                                                                                                                                                                                                           | 177             | 177       | 177       | 177       | 1        |        |        |         | <u> </u>     | _      | _    | _             | :1        | :46.6:1        | 246 |               | 3.8:1     | 246.8:1       | 8 24   | 318    | 31         |          | .00 | 329.00    | 32      | :1   | 523:1       |       | 3:1  | 383:1     | ı | 545:1       | 544:1   | 5       | 654:1     | 735:1       |   | 788      | 673:1     | 501:1            | 3:1  | 493:1      | 468:1      |       | 534:1       | ш             | 552:1      |                                                  | 353:1                   | 0:1   | 271.0:    | ):1   | 264.9:1        | 1   | 267:1        |     | nal                         |                                         |           |
| GP a Current Motel Price (1) Mote                                                                                                                                                                                                                                                                                                                                                                                                                                                                                                                                                                                                                                                                                                                                                                                                                                                                                                                                                                                                                                                                                                                                                                                                     |                 |           |           |           |          |        |        |         | ₩            | —      | _    | $\rightarrow$ |           |                | +   | $\rightarrow$ |           | -             | -      |        |            |          | _   |           |         |      |             |       | _    |           |   |             | _       |         |           |             |   |          |           |                  |      |            |            | ₩     |             | -             |            |                                                  |                         |       |           | —     |                |     |              | _   |                             |                                         |           |
| Nomical CDP Growth Raw   S   2   1   1   2   3   1   1   1   1   1   1   1   1   1                                                                                                                                                                                                                                                                                                                                                                                                                                                                                                                                                                                                                                                                                                                                                                                                                                                                                                                                                                                                                                                                                                                                                                                                                                                                                                                                                                                                                                                                                                                                                                                                                                                                                                                                                                                                                                                                                                                                                                                                                                                                                                                                                                                                                                                                                                                                                                                                                                                                                                                                                                                                                                                                                                                                                                                                                                                                                                                                                                                                                                                                                                                                                                                                                                             | 4341387 1       |           |           |           |          |        |        |         | —            | _      |      |               |           |                | +   |               |           | <del></del>   | _      |        |            |          |     |           |         | _    |             |       |      |           |   |             |         |         |           |             |   |          |           |                  |      |            |            | Н.    |             | -             |            |                                                  |                         | _     |           | -     |                |     |              | _   |                             |                                         |           |
| Average Marginal Ecolouries Res (Birry or CSD)                                                                                                                                                                                                                                                                                                                                                                                                                                                                                                                                                                                                                                                                                                                                                                                                                                                                                                                                                                                                                                                                                                                                                                                                                                                                                                                                                                                                                                                                                                                                                                                                                                                                                                                                                                                                                                                                                                                                                                                                                                                                                                                                                                                                                                                                                                                                                                                                                                                                                                                                                                                                                                                                                                                                                                                                                                                                                                                                                                                                                                                                                                                                                                                                                                                                                 | 4341387.1       | 4041001.1 | 4041001.1 | 4041001.  | 4041001  | 70711  | 43     |         | _            |        |      |               |           |                |     |               |           | 2,65          | , ,    | 2,010  | 4,404,01   |          |     |           |         | ***  | ,000,007.40 | 1,568 |      |           | , | 1,000,001.0 | 7,044.7 | 002,0   | 100,715.5 | 240,277.00  |   | 3/30/180 | J40,040.7 | 4.70,700.1       |      | 177,0071.4 |            |       | 110,101.7   | <del>'</del>  | 07,014.0   | -                                                | Full and and a decision |       | 00,025.2  | and a | 1 May Park and | -   | 68,920.1     | -   | (m min bin)                 | Content Miliket Frice (ii               | CIL       |
| GP & Cornest Moder Price (NM SSD)   S.866   S.844   S.896   S.890                                                                                                                                                                                                                                                                                                                                                                                                                                                                                                                                                                                                                                                                                                                                                                                                                                                                                                                                                                                                                                                                                                                                                                                                      | 39.0            |           |           |           |          |        |        |         | <del>_</del> |        |      |               |           |                |     |               |           |               |        |        |            |          |     |           |         |      |             |       |      |           |   |             |         |         |           |             |   |          |           |                  |      |            |            |       |             | $\overline{}$ |            |                                                  |                         |       |           |       |                | _   | 8.1          | _   |                             |                                         |           |
| Namical Current (NSS)   1580   1580   1580   1580   1580   1580   1581   1580   1582   1582   1582   1582   1582   1582   1582   1582   1582   1582   1582   1582   1582   1582   1582   1582   1582   1582   1582   1582   1582   1582   1582   1582   1582   1582   1582   1582   1582   1582   1582   1582   1582   1582   1582   1582   1582   1582   1582   1582   1582   1582   1582   1582   1582   1582   1582   1582   1582   1582   1582   1582   1582   1582   1582   1582   1582   1582   1582   1582   1582   1582   1582   1582   1582   1582   1582   1582   1582   1582   1582   1582   1582   1582   1582   1582   1582   1582   1582   1582   1582   1582   1582   1582   1582   1582   1582   1582   1582   1582   1582   1582   1582   1582   1582   1582   1582   1582   1582   1582   1582   1582   1582   1582   1582   1582   1582   1582   1582   1582   1582   1582   1582   1582   1582   1582   1582   1582   1582   1582   1582   1582   1582   1582   1582   1582   1582   1582   1582   1582   1582   1582   1582   1582   1582   1582   1582   1582   1582   1582   1582   1582   1582   1582   1582   1582   1582   1582   1582   1582   1582   1582   1582   1582   1582   1582   1582   1582   1582   1582   1582   1582   1582   1582   1582   1582   1582   1582   1582   1582   1582   1582   1582   1582   1582   1582   1582   1582   1582   1582   1582   1582   1582   1582   1582   1582   1582   1582   1582   1582   1582   1582   1582   1582   1582   1582   1582   1582   1582   1582   1582   1582   1582   1582   1582   1582   1582   1582   1582   1582   1582   1582   1582   1582   1582   1582   1582   1582   1582   1582   1582   1582   1582   1582   1582   1582   1582   1582   1582   1582   1582   1582   1582   1582   1582   1582   1582   1582   1582   1582   1582   1582   1582   1582   1582   1582   1582   1582   1582   1582   1582   1582   1582   1582   1582   1582   1582   1582   1582   1582   1582   1582   1582   1582   1582   1582   1582   1582   1582   1582   1582   1582   1582   1582   1582   1582   1582   1582   1582   1582   1582                                                                                                                                                                                                                                                                                                                                                                                                                                                                                                                                                                                                                                                                                                                                                                                                                                                                                                                                                                                                                                                                                                                                                                                                   | 111271.2        |           |           |           |          |        |        |         | _            |        |      |               |           |                |     |               |           |               |        |        |            |          |     |           |         |      |             |       |      |           |   |             |         |         |           |             |   |          |           |                  |      |            |            |       |             | $\overline{}$ |            |                                                  |                         |       |           |       |                |     |              |     |                             |                                         |           |
| Real COPP per copus Growth Rave (b. 5)   4.8   5.2   (1.2)   (4.6)   10   9.3   8.3   10.1   9.4   6.0   9.6   9.00   6.1   5.1   4.5   1.2   1.3   8.0   5   6   4                                                                                                                                                                                                                                                                                                                                                                                                                                                                                                                                                                                                                                                                                                                                                                                                                                                                                                                                                                                                                                                                                                                                                                                                                                                                                                                                                                                                                                                                                                                                                                                                                                                                                                                                                                                                                                                                                                                                                                                                                                                                                                                                                                                                                                                                                                                                                                                                                                                                                                                                                                                                                                                                                                                                                                                                                                                                                                                                                                                                                                                                                                                                                            | 1091.8          |           |           |           |          |        |        |         | -            |        |      |               |           |                |     |               |           | $\overline{}$ |        |        |            |          |     |           |         |      |             |       |      |           |   |             |         |         |           |             |   |          |           |                  |      |            |            |       |             | $\overline{}$ |            |                                                  |                         |       |           |       |                |     |              | _   |                             |                                         |           |
| Real COPP personant Place (Park Color Barrier May 1975)   4.8   5.2   (1.2)   (4.6)   107   9.3   8.3   10.1   9.4   4.0   9.6   9.6   9.0   4.1   5.1   4.3   1.2   3.4   5.0   5   6   4   4.0   4.0   4.0   4.0   4.0   4.0   4.0   4.0   4.0   4.0   4.0   4.0   4.0   4.0   4.0   4.0   4.0   4.0   4.0   4.0   4.0   4.0   4.0   4.0   4.0   4.0   4.0   4.0   4.0   4.0   4.0   4.0   4.0   4.0   4.0   4.0   4.0   4.0   4.0   4.0   4.0   4.0   4.0   4.0   4.0   4.0   4.0   4.0   4.0   4.0   4.0   4.0   4.0   4.0   4.0   4.0   4.0   4.0   4.0   4.0   4.0   4.0   4.0   4.0   4.0   4.0   4.0   4.0   4.0   4.0   4.0   4.0   4.0   4.0   4.0   4.0   4.0   4.0   4.0   4.0   4.0   4.0   4.0   4.0   4.0   4.0   4.0   4.0   4.0   4.0   4.0   4.0   4.0   4.0   4.0   4.0   4.0   4.0   4.0   4.0   4.0   4.0   4.0   4.0   4.0   4.0   4.0   4.0   4.0   4.0   4.0   4.0   4.0   4.0   4.0   4.0   4.0   4.0   4.0   4.0   4.0   4.0   4.0   4.0   4.0   4.0   4.0   4.0   4.0   4.0   4.0   4.0   4.0   4.0   4.0   4.0   4.0   4.0   4.0   4.0   4.0   4.0   4.0   4.0   4.0   4.0   4.0   4.0   4.0   4.0   4.0   4.0   4.0   4.0   4.0   4.0   4.0   4.0   4.0   4.0   4.0   4.0   4.0   4.0   4.0   4.0   4.0   4.0   4.0   4.0   4.0   4.0   4.0   4.0   4.0   4.0   4.0   4.0   4.0   4.0   4.0   4.0   4.0   4.0   4.0   4.0   4.0   4.0   4.0   4.0   4.0   4.0   4.0   4.0   4.0   4.0   4.0   4.0   4.0   4.0   4.0   4.0   4.0   4.0   4.0   4.0   4.0   4.0   4.0   4.0   4.0   4.0   4.0   4.0   4.0   4.0   4.0   4.0   4.0   4.0   4.0   4.0   4.0   4.0   4.0   4.0   4.0   4.0   4.0   4.0   4.0   4.0   4.0   4.0   4.0   4.0   4.0   4.0   4.0   4.0   4.0   4.0   4.0   4.0   4.0   4.0   4.0   4.0   4.0   4.0   4.0   4.0   4.0   4.0   4.0   4.0   4.0   4.0   4.0   4.0   4.0   4.0   4.0   4.0   4.0   4.0   4.0   4.0   4.0   4.0   4.0   4.0   4.0   4.0   4.0   4.0   4.0   4.0   4.0   4.0   4.0   4.0   4.0   4.0   4.0   4.0   4.0   4.0   4.0   4.0   4.0   4.0   4.0   4.0   4.0   4.0   4.0   4.0   4.0   4.0   4.0   4.0   4.0   4.0   4.0   4.0   4.0   4.0   4.0   4                                                                                                                                                                                                                                                                                                                                                                                                                                                                                                                                                                                                                                                                                                                                                                                                                                                                                                                                                                                                                                                                                                                                                                                                   | 21.862.47       | 21.862.47 | 21.862.47 | 21.862.47 | 21.862/  | 21.86  | 21     |         | 1            | .1     | 4.1  | 44.1          | 21,144,1  | 21.1/          | 2   | 360.2         | 20.360    |               | J5     | 9.205  | 19.20      |          | 7.5 | 18.257.5  | 18.2    | .0   | 8.864.0     |       | 1.2  | 8.571.2   | 2 | 7,625.2     | 7.299.1 | 7.2     | 6.947.5   | 5,895.00    |   | 11,358.8 | 10.361.1  | 9,776.2          | .3   | 8.934.3    | 8.112.3    |       | 7.487.9     |               | 6.850.2    |                                                  | 6.188.4                 | 1.5   | 6,489.5   | .6    | 6,569.6        | 1   | 6.244.4      |     | )                           | OP per Capita (In Birr)                 | Re        |
| Res GDP a constant back gives (a Man Birr)                                                                                                                                                                                                                                                                                                                                                                                                                                                                                                                                                                                                                                                                                                                                                                                                                                                                                                                                                                                                                                                                                                                                                                                                                                                                                                                                                                                                                                                                                                                                                                                                                                                                                                                                                                                                                                                                                                                                                                                                                                                                                                                                                                                                                                                                                                                                                                                                                                                                                                                                                                                                                                                                                                                                                                                                                                                                                                                                                                                                                                                                                                                                                                                                                                                                                     | 3.4             | 3.4       | 3.4       | 3.        | - 1      |        |        |         |              | 4      | 4    | 4             | 4         |                |     |               |           |               |        |        |            |          |     |           |         | .4   | 3.4         |       | 2.4  | 12.4      | 5 | 4.5         | 5.1     |         | 6.1       | 9.00        |   | 9.6      | 6.0       | 9.4              | .1   | 10.1       | 8.3        |       | 9.3         |               | 10.7       |                                                  |                         | .2)   | (1.2      | .2    | 5.2            | i i | 4.8          |     |                             |                                         |           |
| Real GDF or communicate price (IMA) Bird   Sept.   S                                                                                                                                                                                                                                                                                                                                                                                                                                                                                                                                                                                                                                                                                                                                                                                                                                                                                                                                                                                                                                                                                                                                                                                                   | 21.8            |           |           |           |          |        |        |         |              |        |      |               |           |                |     |               |           |               |        |        |            |          |     |           |         |      |             |       |      |           |   |             |         |         |           |             |   |          |           |                  |      |            |            |       |             | $\equiv$      |            |                                                  |                         |       |           |       |                |     |              |     |                             | eflator (% change)                      | GE        |
| Reside Grown Base files 5 7.4 f. 16 C.1) 1.17 12.6 11.5 11.8 11.2 10.0 10.5 11.4 8.7 8.9 10.1 10.4 8.0 10.1 7.7 9.0 8.1 Acribative Aller Activation Billion Birty 20.2 222.2 310.0 10.81 22.4 25.8 25.9 27.2 134.0 3.7 37.9 38.5 38.6 41.7 42.5 47.9 9.8 57.7 58.1 59.0 10.5 11.4 8.7 8.9 10.1 10.4 8.0 10.1 7.7 9.0 8.1 50.0 10.5 11.4 8.7 8.9 10.1 10.4 8.0 10.1 7.7 9.0 8.1 50.0 10.5 11.4 8.0 10.1 10.4 8.0 10.1 7.7 9.0 8.1 10.4 10.4 10.4 10.4 10.4 10.4 10.4 10                                                                                                                                                                                                                                                                                                                                                                                                                                                                                                                                                                                                                                                                                                                                                                                                                                                                                                                                                                                                                                                                                                                                                                                                                                                                                                                                                                                                                                                                                                                                                                                                                                                                                                                                                                                                                                                                                                                                                                                                                                                                                                                                                                                                                                                                                                                                                                                                                                                                                                                                                                                                                                                                                                                                                                                                                                                         | 2,114,163       |           |           |           |          |        |        |         |              |        |      |               |           |                |     |               |           |               |        |        |            |          |     |           |         |      |             |       |      |           |   |             |         |         |           |             |   |          |           |                  |      |            |            |       |             |               | 435,859.5  | 4                                                |                         |       |           |       |                | ţ.  | 364,984.3    |     | rice (In Mn. Birr)          | OP at constant basic pric               | Res       |
| Ancishure & Miles Autoreach Billon Birs?  410 430 479 514 581 5880 527 2 1340 99.1 2281 2880 37.2 1143 37.9 39.8 58.9 43.17 44.5 47.9 69.8 53.17 54.1 59.0 4 60.0 60.0 62.2 65.0 65.0 65.0 65.0 65.0 65.0 65.0 65.0                                                                                                                                                                                                                                                                                                                                                                                                                                                                                                                                                                                                                                                                                                                                                                                                                                                                                                                                                                                                                                                                                                                                                                                                                                                                                                                                                                                                                                                                                                                                                                                                                                                                                                                                                                                                                                                                                                                                                                                                                                                                                                                                                                                                                                                                                                                                                                                                                                                                                                                                                                                                                                                                                                                                                                                                                                                                                                                                                                                                                                                                                                            | 2,228,081       |           |           |           |          | 2,228, | 2,22   |         | ــــ         |        |      |               |           |                |     |               |           | 1,96          |        |        |            |          |     |           |         |      |             | 1,56  |      |           |   |             |         |         |           |             |   |          |           |                  |      | 000,750.0  |            | - 5   | 23270232    | <u>—</u>      |            | 4                                                | 741,701.7               |       |           |       |                |     | 391,668.2    | 3   |                             |                                         |           |
| Inhanted Sector (he Billion Birr)                                                                                                                                                                                                                                                                                                                                                                                                                                                                                                                                                                                                                                                                                                                                                                                                                                                                                                                                                                                                                                                                                                                                                                                                                                                                                                                                                                                                                                                                                                                                                                                                                                                                                                                                                                                                                                                                                                                                                                                                                                                                                                                                                                                                                                                                                                                                                                                                                                                                                                                                                                                                                                                                                                                                                                                                                                                                                                                                                                                                                                                                                                                                                                                                                                                                                              | 6.3             |           |           |           |          |        |        |         | ₩            |        |      |               |           |                |     |               |           |               |        |        |            |          |     |           |         |      |             |       |      |           |   |             |         |         |           |             |   |          |           |                  |      |            |            | ₩     |             | —             |            |                                                  |                         |       |           |       |                | _   |              | _   |                             |                                         |           |
| Series Secured Billion Birt   128.5   133.8   134.6   142.7   151.3   170.8   192.7   120.9   252.1   220.1   232.9   357.8   394.4   42.5   379.8   530.0   573.9   699.3   674   76.5   78.68                                                                                                                                                                                                                                                                                                                                                                                                                                                                                                                                                                                                                                                                                                                                                                                                                                                                                                                                                                                                                                                                                                                                                                                                                                                                                                                                                                                                                                                                                                                                                                                                                                                                                                                                                                                                                                                                                                                                                                                                                                                                                                                                                                                                                                                                                                                                                                                                                                                                                                                                                                                                                                                                                                                                                                                                                                                                                                                                                                                                                                                                                                                                | 686.4<br>618.8  |           |           |           |          |        |        |         | +-           |        |      |               |           |                |     |               |           | -             |        |        |            |          |     |           |         |      |             |       |      |           | , | 477.0       |         |         |           | 741.7       | _ | 300      |           |                  |      | 344.3      |            | +     | 4000        | -             | 649.1      |                                                  | 177.1                   |       |           |       |                | _   | 404.7        |     |                             |                                         |           |
| Agriculum A Allud Activation ( $^{\circ}$ | 618.8<br>836.2  |           |           |           |          |        |        |         | +            |        |      |               |           |                |     |               |           |               |        |        |            |          |     |           |         |      |             |       |      |           |   |             |         |         |           |             |   |          |           |                  |      |            |            | +-    |             | -             |            |                                                  |                         |       |           |       |                |     |              | -   |                             |                                         |           |
| Indiantial Secure (1.6) GGDP   14.4   11.2   11.2   11.2   11.3   11.5   11.5   11.5   11.5   11.5   11.5   11.5   11.5   11.5   11.5   11.5   11.5   11.5   11.5   11.5   11.5   11.5   11.5   11.5   11.5   11.5   11.5   11.5   11.5   11.5   11.5   11.5   11.5   11.5   11.5   11.5   11.5   11.5   11.5   11.5   11.5   11.5   11.5   11.5   11.5   11.5   11.5   11.5   11.5   11.5   11.5   11.5   11.5   11.5   11.5   11.5   11.5   11.5   11.5   11.5   11.5   11.5   11.5   11.5   11.5   11.5   11.5   11.5   11.5   11.5   11.5   11.5   11.5   11.5   11.5   11.5   11.5   11.5   11.5   11.5   11.5   11.5   11.5   11.5   11.5   11.5   11.5   11.5   11.5   11.5   11.5   11.5   11.5   11.5   11.5   11.5   11.5   11.5   11.5   11.5   11.5   11.5   11.5   11.5   11.5   11.5   11.5   11.5   11.5   11.5   11.5   11.5   11.5   11.5   11.5   11.5   11.5   11.5   11.5   11.5   11.5   11.5   11.5   11.5   11.5   11.5   11.5   11.5   11.5   11.5   11.5   11.5   11.5   11.5   11.5   11.5   11.5   11.5   11.5   11.5   11.5   11.5   11.5   11.5   11.5   11.5   11.5   11.5   11.5   11.5   11.5   11.5   11.5   11.5   11.5   11.5   11.5   11.5   11.5   11.5   11.5   11.5   11.5   11.5   11.5   11.5   11.5   11.5   11.5   11.5   11.5   11.5   11.5   11.5   11.5   11.5   11.5   11.5   11.5   11.5   11.5   11.5   11.5   11.5   11.5   11.5   11.5   11.5   11.5   11.5   11.5   11.5   11.5   11.5   11.5   11.5   11.5   11.5   11.5   11.5   11.5   11.5   11.5   11.5   11.5   11.5   11.5   11.5   11.5   11.5   11.5   11.5   11.5   11.5   11.5   11.5   11.5   11.5   11.5   11.5   11.5   11.5   11.5   11.5   11.5   11.5   11.5   11.5   11.5   11.5   11.5   11.5   11.5   11.5   11.5   11.5   11.5   11.5   11.5   11.5   11.5   11.5   11.5   11.5   11.5   11.5   11.5   11.5   11.5   11.5   11.5   11.5   11.5   11.5   11.5   11.5   11.5   11.5   11.5   11.5   11.5   11.5   11.5   11.5   11.5   11.5   11.5   11.5   11.5   11.5   11.5   11.5   11.5   11.5   11.5   11.5   11.5   11.5   11.5   11.5   11.5   11.5   11.5   11.5   11.5   11.5   11.5   11.5                                                                                                                                                                                                                                                                                                                                                                                                                                                                                                                                                                                                                                                                                                                                                                                                                                                                                                                                                                                                                                                                                                                                                                                                   | 32.5            |           |           |           |          |        |        |         | +-           |        |      |               |           |                |     |               |           |               |        |        |            |          |     |           |         |      |             |       |      |           |   |             |         |         |           |             |   |          |           |                  |      |            |            |       |             | $\overline{}$ |            |                                                  |                         |       |           |       |                |     |              | _   |                             |                                         | Sei       |
| Service Securit Vol. GGP J 55.2 54.4 54.0 56.6 47.7 57.2 58.6 58.9 58.7 59.2 58.7 59.8 59.7 58.8 59.2 59.8 36.5 59.7 59.8 59.7 58.8 59.2 59.8 59.7 59.8 59.7 59.8 59.7 59.8 59.7 59.8 59.7 59.8 59.7 59.8 59.7 59.8 59.7 59.8 59.7 59.8 59.7 59.8 59.7 59.8 59.7 59.8 59.7 59.8 59.7 59.8 59.7 59.8 59.7 59.8 59.7 59.8 59.7 59.8 59.7 59.8 59.7 59.8 59.7 59.8 59.7 59.8 59.7 59.8 59.7 59.8 59.7 59.8 59.7 59.8 59.7 59.8 59.7 59.8 59.7 59.8 59.7 59.8 59.7 59.8 59.7 59.8 59.7 59.8 59.7 59.8 59.7 59.8 59.7 59.8 59.7 59.8 59.7 59.8 59.7 59.8 59.7 59.8 59.7 59.8 59.7 59.8 59.7 59.8 59.7 59.8 59.7 59.8 59.7 59.8 59.7 59.8 59.7 59.8 59.7 59.8 59.7 59.8 59.7 59.8 59.7 59.8 59.7 59.8 59.7 59.8 59.7 59.8 59.7 59.8 59.7 59.8 59.7 59.8 59.7 59.8 59.7 59.8 59.7 59.8 59.7 59.8 59.7 59.8 59.7 59.8 59.7 59.8 59.7 59.8 59.7 59.8 59.7 59.8 59.7 59.8 59.7 59.8 59.7 59.8 59.7 59.8 59.7 59.8 59.7 59.8 59.7 59.8 59.7 59.8 59.7 59.8 59.7 59.8 59.7 59.8 59.7 59.8 59.7 59.8 59.7 59.8 59.7 59.8 59.7 59.8 59.7 59.8 59.7 59.8 59.7 59.8 59.7 59.8 59.7 59.8 59.7 59.8 59.7 59.8 59.7 59.8 59.7 59.8 59.7 59.8 59.7 59.8 59.7 59.8 59.7 59.8 59.7 59.8 59.7 59.8 59.7 59.8 59.7 59.8 59.7 59.8 59.7 59.8 59.7 59.8 59.7 59.8 59.7 59.8 59.7 59.8 59.7 59.8 59.7 59.8 59.7 59.8 59.7 59.8 59.7 59.8 59.7 59.8 59.7 59.8 59.7 59.8 59.7 59.8 59.7 59.8 59.7 59.8 59.7 59.8 59.7 59.8 59.7 59.8 59.7 59.8 59.7 59.8 59.7 59.8 59.7 59.8 59.7 59.8 59.7 59.8 59.7 59.8 59.7 59.8 59.7 59.8 59.7 59.8 59.7 59.8 59.7 59.8 59.7 59.8 59.7 59.8 59.7 59.8 59.7 59.8 59.7 59.8 59.7 59.8 59.7 59.8 59.7 59.8 59.7 59.8 59.7 59.8 59.7 59.8 59.7 59.8 59.7 59.8 59.7 59.8 59.7 59.8 59.7 59.8 59.7 59.8 59.7 59.8 59.7 59.8 59.7 59.8 59.7 59.8 59.7 59.8 59.7 59.8 59.7 59.8 59.7 59.8 59.7 59.8 59.7 59.8 59.7 59.8 59.7 59.8 59.7 59.8 59.7 59.8 59.7 59.8 59.7 59.8 59.7 59.8 59.7 59.8 59.7 59.8 59.7 59.8 59.7 59.8 59.7 59.8 59.7 59.8 59.7 59.8 59.7 59.8 59.7 59.8 59.7 59.8 59.7 59.8 59.7 59.8 59.7 59.8 59.7 59.8 59.7 59.8 59.7 59.8 59.7 59.8 59.7 59.8 59.7 59.8 59.7 59.8 59.7 59.8 59.7 59.8 59.7 59.8 59.                                                                                                                                                                                                                                                                                                                                                                                                                                                                                                                                                                                                                                                                                                                                                                                                                                                                                                                                                                                                                                                                                                                                                                                                  | 29.3            |           |           |           |          |        |        |         | -            |        |      |               |           |                |     |               |           |               |        |        |            |          |     |           |         |      |             |       |      |           |   |             |         |         |           | 40.7        |   |          |           |                  |      |            |            |       |             | $\overline{}$ |            |                                                  | 20.0                    |       |           |       |                |     |              | -   |                             |                                         | -         |
| Prints Communition Expenditure   43,095.1   45,299   44,5015   53,5227   57,388   75,726   94,680.0   12,684.3   184,181.4   22,692   29,4173   374,882.4   544,103   60,994.8   748,593   90,0519   1,922.66   121,986.5   1,445.91.1   1,944,070   2,280.885   1,949.6   1,949.8   1,949.8   1,949.8   1,949.8   1,949.8   1,949.8   1,949.8   1,949.8   1,949.8   1,949.8   1,949.8   1,949.8   1,949.8   1,949.8   1,949.8   1,949.8   1,949.8   1,949.8   1,949.8   1,949.8   1,949.8   1,949.8   1,949.8   1,949.8   1,949.8   1,949.8   1,949.8   1,949.8   1,949.8   1,949.8   1,949.8   1,949.8   1,949.8   1,949.8   1,949.8   1,949.8   1,949.8   1,949.8   1,949.8   1,949.8   1,949.8   1,949.8   1,949.8   1,949.8   1,949.8   1,949.8   1,949.8   1,949.8   1,949.8   1,949.8   1,949.8   1,949.8   1,949.8   1,949.8   1,949.8   1,949.8   1,949.8   1,949.8   1,949.8   1,949.8   1,949.8   1,949.8   1,949.8   1,949.8   1,949.8   1,949.8   1,949.8   1,949.8   1,949.8   1,949.8   1,949.8   1,949.8   1,949.8   1,949.8   1,949.8   1,949.8   1,949.8   1,949.8   1,949.8   1,949.8   1,949.8   1,949.8   1,949.8   1,949.8   1,949.8   1,949.8   1,949.8   1,949.8   1,949.8   1,949.8   1,949.8   1,949.8   1,949.8   1,949.8   1,949.8   1,949.8   1,949.8   1,949.8   1,949.8   1,949.8   1,949.8   1,949.8   1,949.8   1,949.8   1,949.8   1,949.8   1,949.8   1,949.8   1,949.8   1,949.8   1,949.8   1,949.8   1,949.8   1,949.8   1,949.8   1,949.8   1,949.8   1,949.8   1,949.8   1,949.8   1,949.8   1,949.8   1,949.8   1,949.8   1,949.8   1,949.8   1,949.8   1,949.8   1,949.8   1,949.8   1,949.8   1,949.8   1,949.8   1,949.8   1,949.8   1,949.8   1,949.8   1,949.8   1,949.8   1,949.8   1,949.8   1,949.8   1,949.8   1,949.8   1,949.8   1,949.8   1,949.8   1,949.8   1,949.8   1,949.8   1,949.8   1,949.8   1,949.8   1,949.8   1,949.8   1,949.8   1,949.8   1,949.8   1,949.8   1,949.8   1,949.8   1,949.8   1,949.8   1,949.8   1,949.8   1,949.8   1,949.8   1,949.8   1,949.8   1,949.8   1,949.8   1,949.8   1,949.8   1,949.8   1,949.8   1,949.8   1,949.8   1,949.8                                                                                                                                                                                                                                                                                                                                                                                                                                                                                                                                                                                                                                                                                                                                                                                                                                                                                                                                                                                                                                                                                                                                                                                                   | 39.6            |           |           |           |          |        |        |         | _            |        |      |               |           |                |     |               |           |               |        |        |            |          |     |           |         |      |             |       |      |           |   |             |         |         |           | 38.7        |   | 38       |           |                  |      |            |            |       |             |               |            |                                                  |                         |       |           |       |                |     |              |     |                             |                                         |           |
| Institute   17,044   18,484   20,342.8   20,541.4   20,787   31,987   41,846   47,977   70,001.5   96,016   119,466   164,527   275,111   29,830.7   40,841   50,975   565,665   70,586   70,586   70,586   70,586   70,586   70,586   70,586   70,586   70,586   70,586   70,586   70,586   70,586   70,586   70,586   70,586   70,586   70,586   70,586   70,586   70,586   70,586   70,586   70,586   70,586   70,586   70,586   70,586   70,586   70,586   70,586   70,586   70,586   70,586   70,586   70,586   70,586   70,586   70,586   70,586   70,586   70,586   70,586   70,586   70,586   70,586   70,586   70,586   70,586   70,586   70,586   70,586   70,586   70,586   70,586   70,586   70,586   70,586   70,586   70,586   70,586   70,586   70,586   70,586   70,586   70,586   70,586   70,586   70,586   70,586   70,586   70,586   70,586   70,586   70,586   70,586   70,586   70,586   70,586   70,586   70,586   70,586   70,586   70,586   70,586   70,586   70,586   70,586   70,586   70,586   70,586   70,586   70,586   70,586   70,586   70,586   70,586   70,586   70,586   70,586   70,586   70,586   70,586   70,586   70,586   70,586   70,586   70,586   70,586   70,586   70,586   70,586   70,586   70,586   70,586   70,586   70,586   70,586   70,586   70,586   70,586   70,586   70,586   70,586   70,586   70,586   70,586   70,586   70,586   70,586   70,586   70,586   70,586   70,586   70,586   70,586   70,586   70,586   70,586   70,586   70,586   70,586   70,586   70,586   70,586   70,586   70,586   70,586   70,586   70,586   70,586   70,586   70,586   70,586   70,586   70,586   70,586   70,586   70,586   70,586   70,586   70,586   70,586   70,586   70,586   70,586   70,586   70,586   70,586   70,586   70,586   70,586   70,586   70,586   70,586   70,586   70,586   70,586   70,586   70,586   70,586   70,586   70,586   70,586   70,586   70,586   70,586   70,586   70,586   70,586   70,586   70,586   70,586   70,586   70,586   70,586   70,586   70,586   70,586   70,586   70,586   70,586   70,586   70,586   70,586   70,586   70,586   70,5                                                                                                                                                                                                                                                                                                                                                                                                                                                                                                                                                                                                                                                                                                                                                                                                                                                                                                                                                                                                                                                                                                                                                                                                   | 3,134,994       | 3,134,994 | 3,134,994 | 3,134,994 | 3,134,99 | 3,134  | 3,1    |         |              | .96    | 896  | 1,896         | 2,360,896 | 2,360          | ٥   | 070.0         | 1,848,070 | 1,8           | .1     | 581.1  | 1,441,581. | 1,4      | 5.9 | 219,365.9 | 1,219,3 | .6   | 1,042,264.6 | 1,04  | 6.9  | 900,516.9 | 3 | 748,560.3   | 2,963.8 | 639,9   | 544,140.3 | 374,882.4   |   | 291,473  | 252,692.2 | 186,181.4        | .3 1 | 122,685.3  | 96,680.0   |       | 76,792.6    |               | 57,388.8   | - :                                              | 53,522.7                | .5    | 46,501.5  | .9    | 45,239.9       |     | 43,005.1     |     | ture                        | Consumption Expenditur                  | Pri       |
| $ \begin{array}{ c c c c c c c c c c c c c c c c c c c$                                                                                                                                                                                                                                                                                                                                                                                                                                                                                                                                                                                                                                                                                                                                                                                                                                                                                                                                                                                                                                                                                                                                                                                                                                                                                                                                                                                                                                                                                                                                                                                                                                                                                                                                                                                                                                                                                                                                                                                                                                                                                                                                                                                                                                                                                                                                                                                                                                                                                                                                                                                                                                                                                                                                                                                                                                                                                                                                                                                                                                                                                                                                                                                                                                                                        | 383,565         |           |           |           |          |        |        |         |              |        |      |               |           |                |     |               |           |               |        |        |            |          |     |           |         |      |             |       |      |           |   |             |         |         |           |             |   |          |           |                  |      |            |            |       |             |               |            |                                                  |                         |       |           | .6    | 15,063.6       |     |              |     | penditure                   | ment Consumption Exper                  | Go        |
| Imports   15/93.5   16.16/8   17.06/8   20.113   27.06/8   37.776   8.0924   55.0878   76.543   96.283   12.104   12.26   17.26   12.26   12.26   12.26   12.26   12.26   12.26   12.26   12.26   12.26   12.26   12.26   12.26   12.26   12.26   12.26   12.26   12.26   12.26   12.26   12.26   12.26   12.26   12.26   12.26   12.26   12.26   12.26   12.26   12.26   12.26   12.26   12.26   12.26   12.26   12.26   12.26   12.26   12.26   12.26   12.26   12.26   12.26   12.26   12.26   12.26   12.26   12.26   12.26   12.26   12.26   12.26   12.26   12.26   12.26   12.26   12.26   12.26   12.26   12.26   12.26   12.26   12.26   12.26   12.26   12.26   12.26   12.26   12.26   12.26   12.26   12.26   12.26   12.26   12.26   12.26   12.26   12.26   12.26   12.26   12.26   12.26   12.26   12.26   12.26   12.26   12.26   12.26   12.26   12.26   12.26   12.26   12.26   12.26   12.26   12.26   12.26   12.26   12.26   12.26   12.26   12.26   12.26   12.26   12.26   12.26   12.26   12.26   12.26   12.26   12.26   12.26   12.26   12.26   12.26   12.26   12.26   12.26   12.26   12.26   12.26   12.26   12.26   12.26   12.26   12.26   12.26   12.26   12.26   12.26   12.26   12.26   12.26   12.26   12.26   12.26   12.26   12.26   12.26   12.26   12.26   12.26   12.26   12.26   12.26   12.26   12.26   12.26   12.26   12.26   12.26   12.26   12.26   12.26   12.26   12.26   12.26   12.26   12.26   12.26   12.26   12.26   12.26   12.26   12.26   12.26   12.26   12.26   12.26   12.26   12.26   12.26   12.26   12.26   12.26   12.26   12.26   12.26   12.26   12.26   12.26   12.26   12.26   12.26   12.26   12.26   12.26   12.26   12.26   12.26   12.26   12.26   12.26   12.26   12.26   12.26   12.26   12.26   12.26   12.26   12.26   12.26   12.26   12.26   12.26   12.26   12.26   12.26   12.26   12.26   12.26   12.26   12.26   12.26   12.26   12.26   12.26   12.26   12.26   12.26   12.26   12.26   12.26   12.26   12.26   12.26   12.26   12.26   12.26   12.26   12.26   12.26   12.26   12.26   12.26   12.26   12.26   12.26   12.26   12.26   1                                                                                                                                                                                                                                                                                                                                                                                                                                                                                                                                                                                                                                                                                                                                                                                                                                                                                                                                                                                                                                                                                                                                                                                                    | 1,216,585       |           |           |           |          |        |        |         |              | 85     | 685  | ,685          | 1,037,685 | 1,037          |     |               |           |               |        |        |            |          |     |           |         |      |             |       |      |           | 2 | 400,841.2   |         |         | 275,811.3 | 164,525.7   |   | 119,166  |           | 70,003.5         | .7   | 47,975.7   |            |       | 31,895.7    | 二             | 28,978.0   |                                                  | 20,561.4                | 1.8   | 20,242.8  | 8.1   | 18,468.1       | _   | 17,044.9     |     |                             | ent                                     | Inv       |
| Research Ballow:   179-23   179-24   179-24   179-24   179-24   179-24   179-24   179-24   179-24   179-24   179-24   179-24   179-24   179-24   179-24   179-24   179-24   179-24   179-24   179-24   179-24   179-24   179-24   179-24   179-24   179-24   179-24   179-24   179-24   179-24   179-24   179-24   179-24   179-24   179-24   179-24   179-24   179-24   179-24   179-24   179-24   179-24   179-24   179-24   179-24   179-24   179-24   179-24   179-24   179-24   179-24   179-24   179-24   179-24   179-24   179-24   179-24   179-24   179-24   179-24   179-24   179-24   179-24   179-24   179-24   179-24   179-24   179-24   179-24   179-24   179-24   179-24   179-24   179-24   179-24   179-24   179-24   179-24   179-24   179-24   179-24   179-24   179-24   179-24   179-24   179-24   179-24   179-24   179-24   179-24   179-24   179-24   179-24   179-24   179-24   179-24   179-24   179-24   179-24   179-24   179-24   179-24   179-24   179-24   179-24   179-24   179-24   179-24   179-24   179-24   179-24   179-24   179-24   179-24   179-24   179-24   179-24   179-24   179-24   179-24   179-24   179-24   179-24   179-24   179-24   179-24   179-24   179-24   179-24   179-24   179-24   179-24   179-24   179-24   179-24   179-24   179-24   179-24   179-24   179-24   179-24   179-24   179-24   179-24   179-24   179-24   179-24   179-24   179-24   179-24   179-24   179-24   179-24   179-24   179-24   179-24   179-24   179-24   179-24   179-24   179-24   179-24   179-24   179-24   179-24   179-24   179-24   179-24   179-24   179-24   179-24   179-24   179-24   179-24   179-24   179-24   179-24   179-24   179-24   179-24   179-24   179-24   179-24   179-24   179-24   179-24   179-24   179-24   179-24   179-24   179-24   179-24   179-24   179-24   179-24   179-24   179-24   179-24   179-24   179-24   179-24   179-24   179-24   179-24   179-24   179-24   179-24   179-24   179-24   179-24   179-24   179-24   179-24   179-24   179-24   179-24   179-24   179-24   179-24   179-24   179-24   179-24   179-24   179-24   179-24                                                                                                                                                                                                                                                                                                                                                                                                                                                                                                                                                                                                                                                                                                                                                                                                                                                                                                                                                                                                                                                                                                                                                                                                      | 329,634         |           |           |           |          |        |        |         | ₩.           |        |      |               |           |                |     |               |           |               |        |        |            |          |     |           |         |      |             |       |      |           |   |             |         |         |           |             |   |          |           | All gold All and |      |            |            |       |             |               |            |                                                  |                         |       |           |       |                |     |              |     |                             |                                         |           |
| Grow Privace Consumption (% of GDP)                                                                                                                                                                                                                                                                                                                                                                                                                                                                                                                                                                                                                                                                                                                                                                                                                                                                                                                                                                                                                                                                                                                                                                                                                                                                                                                                                                                                                                                                                                                                                                                                                                                                                                                                                                                                                                                                                                                                                                                                                                                                                                                                                                                                                                                                                                                                                                                                                                                                                                                                                                                                                                                                                                                                                                                                                                                                                                                                                                                                                                                                                                                                                                                                                                                                                            | 723,391         |           |           |           |          |        |        |         | <b>↓</b>     |        |      |               |           |                |     |               |           |               |        |        |            |          |     |           |         |      |             |       |      |           | , | 300,071.3   | 1,500.0 | 40.10   | 200,000.7 | 104,707.1   |   | 140,717  |           | 10,004.0         | .0   | 22,007.0   | 40,074.4   | _     | 31,110.3    |               | 47,700.0   |                                                  |                         | r. 07 | 17,700.0  |       | 10,100.4       | ,   | 100000       |     |                             |                                         |           |
| $ Grow Government Food Intermedic Soft Office 1 & 52.5 & 12.4 & 22.7 & 19.6 & 19.1 & 18.1 & 17.9 & 15.4 & 14.3 & 13.0 & 12.6 & 11.8 & 5.5 & 10.2 & 10.6 & 10.3 & 13.1 & 11.1 & 10.2 & 4.2 & 9.1 \\ Grow Downwidt Food Intermedic Food Intermedic Food Intermedic Food Intermedic Soft Office 1 & 19.1 & 19.1 & 19.1 & 19.1 & 19.1 & 19.1 & 19.1 & 19.1 & 19.1 & 19.1 & 19.1 & 19.1 & 19.1 & 19.1 & 19.1 & 19.1 & 19.1 & 19.1 & 19.1 & 19.1 & 19.1 & 19.1 & 19.1 & 19.1 & 19.1 & 19.1 & 19.1 & 19.1 & 19.1 & 19.1 & 19.1 & 19.1 & 19.1 & 19.1 & 19.1 & 19.1 & 19.1 & 19.1 & 19.1 & 19.1 & 19.1 & 19.1 & 19.1 & 19.1 & 19.1 & 19.1 & 19.1 & 19.1 & 19.1 & 19.1 & 19.1 & 19.1 & 19.1 & 19.1 & 19.1 & 19.1 & 19.1 & 19.1 & 19.1 & 19.1 & 19.1 & 19.1 & 19.1 & 19.1 & 19.1 & 19.1 & 19.1 & 19.1 & 19.1 & 19.1 & 19.1 & 19.1 & 19.1 & 19.1 & 19.1 & 19.1 & 19.1 & 19.1 & 19.1 & 19.1 & 19.1 & 19.1 & 19.1 & 19.1 & 19.1 & 19.1 & 19.1 & 19.1 & 19.1 & 19.1 & 19.1 & 19.1 & 19.1 & 19.1 & 19.1 & 19.1 & 19.1 & 19.1 & 19.1 & 19.1 & 19.1 & 19.1 & 19.1 & 19.1 & 19.1 & 19.1 & 19.1 & 19.1 & 19.1 & 19.1 & 19.1 & 19.1 & 19.1 & 19.1 & 19.1 & 19.1 & 19.1 & 19.1 & 19.1 & 19.1 & 19.1 & 19.1 & 19.1 & 19.1 & 19.1 & 19.1 & 19.1 & 19.1 & 19.1 & 19.1 & 19.1 & 19.1 & 19.1 & 19.1 & 19.1 & 19.1 & 19.1 & 19.1 & 19.1 & 19.1 & 19.1 & 19.1 & 19.1 & 19.1 & 19.1 & 19.1 & 19.1 & 19.1 & 19.1 & 19.1 & 19.1 & 19.1 & 19.1 & 19.1 & 19.1 & 19.1 & 19.1 & 19.1 & 19.1 & 19.1 & 19.1 & 19.1 & 19.1 & 19.1 & 19.1 & 19.1 & 19.1 & 19.1 & 19.1 & 19.1 & 19.1 & 19.1 & 19.1 & 19.1 & 19.1 & 19.1 & 19.1 & 19.1 & 19.1 & 19.1 & 19.1 & 19.1 & 19.1 & 19.1 & 19.1 & 19.1 & 19.1 & 19.1 & 19.1 & 19.1 & 19.1 & 19.1 & 19.1 & 19.1 & 19.1 & 19.1 & 19.1 & 19.1 & 19.1 & 19.1 & 19.1 & 19.1 & 19.1 & 19.1 & 19.1 & 19.1 & 19.1 & 19.1 & 19.1 & 19.1 & 19.1 & 19.1 & 19.1 & 19.1 & 19.1 & 19.1 & 19.1 & 19.1 & 19.1 & 19.1 & 19.1 & 19.1 & 19.1 & 19.1 & 19.1 & 19.1 & 19.1 & 19.1 & 19.1 & 19.1 & 19.1 & 19.1 & 19.1 & 19.1 & 19.1 & 19.1 & 19.1 & 19.1 & 19.1 & 19.1 & 19.1 & 19.1 & 19.1 & 19.1 & 19.1 & 19.1 & 19.1 & 19.1 & 19.1 & 19.1 & 19.1 $                                                                                                                                                                                                                                                                                                                                                                                                                                                                                                                                                                                                                                                                                                                                                                                                                                                                                                                                                                                                                                                                                                                                                                                                  | -394,236        |           |           |           |          | -394   |        |         | ــــ         |        |      |               |           |                |     |               |           | (34           |        |        |            | (:       |     |           |         |      |             | (30)  |      |           |   |             |         |         |           |             |   |          |           |                  |      |            |            | 4_0   |             | —             |            | (                                                |                         |       |           |       |                |     |              | +-  | a comp                      |                                         | Re        |
| Grow Domestic Fixed Investment (Visif GDP) 247 263 294 27.1 32.3 29.0 30.7 27.0 27.3 27.7 30.1 31.1 360 33.0 36.8 38.2 37.3 38.4 34.1 35.2 30.7                                                                                                                                                                                                                                                                                                                                                                                                                                                                                                                                                                                                                                                                                                                                                                                                                                                                                                                                                                                                                                                                                                                                                                                                                                                                                                                                                                                                                                                                                                                                                                                                                                                                                                                                                                                                                                                                                                                                                                                                                                                                                                                                                                                                                                                                                                                                                                                                                                                                                                                                                                                                                                                                                                                                                                                                                                                                                                                                                                                                                                                                                                                                                                                | 72<br>8.84      |           |           |           |          |        |        |         | +-           |        |      |               |           |                |     |               |           | _             |        |        |            | <u> </u> |     |           |         |      |             |       |      |           |   |             |         |         |           |             |   |          |           |                  |      |            |            | +-    |             | _             |            | -                                                |                         |       |           |       |                | -   | 62.4<br>26.2 | +   |                             |                                         |           |
|                                                                                                                                                                                                                                                                                                                                                                                                                                                                                                                                                                                                                                                                                                                                                                                                                                                                                                                                                                                                                                                                                                                                                                                                                                                                                                                                                                                                                                                                                                                                                                                                                                                                                                                                                                                                                                                                                                                                                                                                                                                                                                                                                                                                                                                                                                                                                                                                                                                                                                                                                                                                                                                                                                                                                                                                                                                                                                                                                                                                                                                                                                                                                                                                                                                                                                                                | 28.02           |           |           |           |          |        |        |         | $\vdash$     |        | ,,,  | ,,,           |           |                |     |               |           | _             |        |        |            |          |     |           |         |      |             |       |      |           |   |             |         |         |           |             |   |          |           |                  |      |            |            | -     |             | $\overline{}$ |            |                                                  |                         |       |           |       |                | +   | 20.2         | +   |                             |                                         |           |
| Resource Radings (8 of GDP) (1.5) (1.5) (1.5) (1.5) (1.5) (1.5) (1.5) (1.5) (1.5) (1.5) (1.5) (1.5) (1.5) (1.5) (1.5) (1.5) (1.5) (1.5) (1.5) (1.5)                                                                                                                                                                                                                                                                                                                                                                                                                                                                                                                                                                                                                                                                                                                                                                                                                                                                                                                                                                                                                                                                                                                                                                                                                                                                                                                                                                                                                                                                                                                                                                                                                                                                                                                                                                                                                                                                                                                                                                                                                                                                                                                                                                                                                                                                                                                                                                                                                                                                                                                                                                                                                                                                                                                                                                                                                                                                                                                                                                                                                                                                                                                                                                            | -9.08           |           |           |           |          |        |        |         | +            |        |      |               | (9.8)     |                |     | (12.9)        |           |               |        | (14.4) |            |          |     |           |         |      | (19.3)      |       |      |           |   | (17.0)      | (16.1)  |         | (17.4)    | (14.5)      |   |          |           | (18.8)           |      |            | (22.0)     | $\pm$ | (19.7)      | $\overline{}$ | (16.1)     | <del>                                     </del> | (13.6)                  |       |           |       | (11.3)         |     | (11.5)       | )D) | Resource Balance (% of GDP) | orosa Domestic Pixed II                 |           |