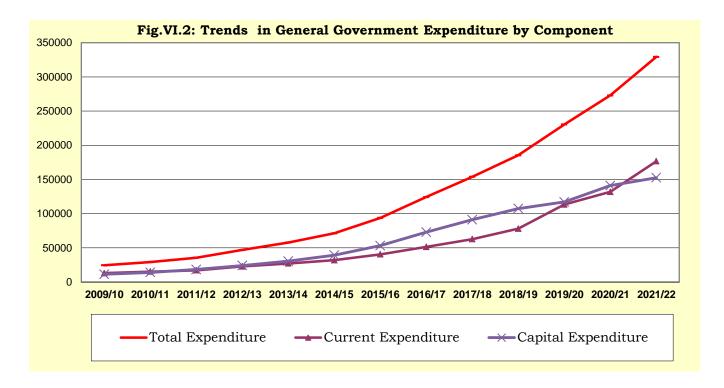

#### Ethiopia: Macroeconomic and Social Indicators

| Company   Comp                                                                                                                                                                                                                                                                                                                                                                                                                                                                                                                                                                                                                                                                                                                                                                                                                                                                                                                                                                                                                                                                                                                                                                                                   | 1 20            | 1         | i         |           | 1        | V21    | 20/21  | 2020/21 | 2020/2       | 202    | 20   | 2             | 20        | 2019/20        | 201 |               | 18/19     | 2018/19       | 20     |        | 18         | 2017/18  | 2   | 16/17     | 2016/17 |      | 015/16      | 2015/ |      | 2014/15   |   | 2013/14     | 3       | 2012/13 | 2011/12   | 10/11       |   | 2009/10  | 2008/09   | 2007/08          | 2    | 2006/07    | 2005/06    | 25    | 2004/05     | 20            | 2003/04    | 26                                               | 2002/03                 |       | 2001/02   |       | 2000/01        |     | 1999/00      | 1   |                             |                                         |           |
|--------------------------------------------------------------------------------------------------------------------------------------------------------------------------------------------------------------------------------------------------------------------------------------------------------------------------------------------------------------------------------------------------------------------------------------------------------------------------------------------------------------------------------------------------------------------------------------------------------------------------------------------------------------------------------------------------------------------------------------------------------------------------------------------------------------------------------------------------------------------------------------------------------------------------------------------------------------------------------------------------------------------------------------------------------------------------------------------------------------------------------------------------------------------------------------------------------------------------------------------------------------------------------------------------------------------------------------------------------------------------------------------------------------------------------------------------------------------------------------------------------------------------------------------------------------------------------------------------------------------------------------------------------------------------------------------------------------------------------------------------------------------------------------------------------------------------------------------------------------------------------------------------------------------------------------------------------------------------------------------------------------------------------------------------------------------------------------------------------------------------------------------------------------------------------------------------------------------------------------------------------------------------------------------------------------------------------------------------------------------------------------------------------------------------------------------------------------------------------------------------------------------------------------------------------------------------------------------------------------------------------------------------------------------------------------------------------------------------------------------------------------------------------------------------------------------------------------------------------------------------------------------------------------------------------------------------------------------------------------------------------------------------------------------------------------------------------------------------------------------------------------------------------------------------------------------------------------------------------------------------------------------------------------------------------------------------------|-----------------|-----------|-----------|-----------|----------|--------|--------|---------|--------------|--------|------|---------------|-----------|----------------|-----|---------------|-----------|---------------|--------|--------|------------|----------|-----|-----------|---------|------|-------------|-------|------|-----------|---|-------------|---------|---------|-----------|-------------|---|----------|-----------|------------------|------|------------|------------|-------|-------------|---------------|------------|--------------------------------------------------|-------------------------|-------|-----------|-------|----------------|-----|--------------|-----|-----------------------------|-----------------------------------------|-----------|
| Continue No.   Continue   Conti                                                                                                                                                                                                                                                                                                                                                                                                                                                                                                                                                                                                                                                                                                                                                                                                                                                                                                                                                                                                                                                                                                                                                                                                   | (2013)          | (2013)    | (2013)    | (2013)    | (2013)   | (2013) | (2013) |         |              | Т      | Т    | , —           | (2012)    | (2012)         | Т   | 1)            | (2011)    | (2            | Т      | , 7    | (2010)     | (2       |     | 009)      | (2009)  |      | 2008)       | (2008 |      | (2007)    |   | (2006)      | ,       | (2005)  | (2004)    | 003)        |   | (2002)   | (2001)    | (2000)           | -    | (1999)     | (1998)     | (     | (1997)      | - (           | (1996)     | (1                                               | (1995)                  |       | (1994)    |       | (1993)         |     | (1992)       | -   | licators                    | Indic                                   |           |
| Manual Anti-Anti-Anti-Anti-Anti-Anti-Anti-Anti-                                                                                                                                                                                                                                                                                                                                                                                                                                                                                                                                                                                                                                                                                                                                                                                                                                                                                                                                                                                                                                                                                                                                                                                                                                                                                                                                                                                                                                                                                                                                                                                                                                                                                                                                                                                                                                                                                                                                                                                                                                                                                                                                                                                                                                                                                                                                                                                                                                                                                                                                                                                                                                                                                                                                                                                                                                                                                                                                                                                                                                                                                                                                                                                                                                                                                |                 |           |           |           |          |        |        |         |              | I      |      | $\Box$        |           |                |     |               |           |               | I      |        |            |          |     |           |         |      |             |       |      |           |   |             |         |         |           |             |   |          |           |                  |      |            |            |       |             | $\equiv$      |            |                                                  |                         |       |           |       |                |     |              |     |                             |                                         |           |
| Appendiscript of the Company of th                                                                                                                                                                                                                                                                                                                                                                                                                                                                                                                                                                                                                                                                                                                                                                                                                                                                                                                                                                                                                                                                                                                                                                                                   | 1.14 million    |           |           |           |          |        | 1.14   |         | ـــــ        |        |      |               |           |                |     |               |           | 1.1           |        |        |            | 1.       |     |           |         |      |             | 1.14  |      |           |   |             |         |         |           |             | _ |          |           |                  |      |            |            |       |             | $\vdash$      |            | 1.                                               |                         |       |           |       |                |     |              | 1   |                             |                                         |           |
| Progress   Control   Con                                                                                                                                                                                                                                                                                                                                                                                                                                                                                                                                                                                                                                                                                                                                                                                                                                                                                                                                                                                                                                                                                                                                                                                                   | 14.41           | 14.41     | 14.41     | 14.4      | 14.      |        |        |         | ₩            |        |      |               |           |                |     |               |           |               |        |        |            |          |     |           |         |      |             |       |      |           |   |             |         |         |           | 40.00       |   |          | 40.0      | 45.0             | 2.00 | 40.0       | 45.0       | _     | 40.0        | -             | 45.0       |                                                  | 45.0                    | 2.0   | 40.       | 2.0   | 40.0           | U   | 40.0         | _   |                             |                                         |           |
| Second Column                                                                                                                                                                                                                                                                                                                                                                                                                                                                                                                                                                                                                                                                                                                                                                                                                                                                                                                                                                                                                                                                                                                                                                                                                                                                                                                                                                                                                                                                                                                                                                                                                                                                                                                                                                                                                                                                                                                                                                                                                                                                                                                                                                                                                                                                                                                                                                                                                                                                                                                                                                                                                                                                                                                                                                                                                                                                                                                                                                                                                                                                                                                                                                                                                                                                                                                  | 5               |           | 5         |           |          |        |        |         | ـــــ        | 7.7    | 7.7  | 7.7           | 7.7       |                |     |               |           |               |        |        |            |          |     |           |         |      |             |       |      |           |   |             |         |         |           |             |   |          |           |                  |      |            |            |       |             | —             | 3.0        |                                                  | 3.0                     |       |           |       |                |     |              | _   |                             |                                         |           |
| Professor   Prof                                                                                                                                                                                                                                                                                                                                                                                                                                                                                                                                                                                                                                                                                                                                                                                                                                                                                                                                                                                                                                                                                                                                                                                                   | 115             | 115       | 115       | 115       |          |        |        |         | +-           | 12     | /12  | 112           | 112       |                | 9   | 109           | 10        | -             | 6      | 106    | 10         |          | .00 | 104.00    | 10      | 00   | 101.00      |       | .00  | 96.00     | 4 | 118.61      | 115.76  | - 11    | 112.94    | 110.14      |   | 107.4    | 104.7     | 102.1            | 9.6  | 99.6       | 101.2      | +     | 99.7        | -             | 95.8       |                                                  | 93.2                    | 0.7   | 90.       | 6.1   | 88.1           | 6   | 85.6         |     | n per sq.km )*              |                                         |           |
| March Parker No. 10                                                                                                                                                                                                                                                                                                                                                                                                                                                                                                                                                                                                                                                                                                                                                                                                                                                                                                                                                                                                                                                                                                                                                                                                                                                                                                                                                                                                                                                                                                                                                                                                                                                                                                                                                                                                                                                                                                                                                                                                                                                                                                                                                                                                                                                                                                                                                                                                                                                                                                                                                                                                                                                                                                                                                                                                                                                                                                                                                                                                                                                                                                                                                                                                                                                                                                            | 101.9           | 101.9     | 101.9     | 101       | 10       |        |        |         | <del></del>  | 75     | 175  | 19.75         | 99.75     |                | 6   | 97.6          | 97        |               | 5.5    | 95.5   | 96         |          | 334 | 93        |         | 12   | 91.2        |       | 19 1 | 89 1      | 0 | 87.0        | 84.8    |         | 82.7      | 80.7        | 9 | 7:       | 76.9      | 74.9             | 10   | 74.0       | 73.1       | _     | 71.5        | $\overline{}$ | 69.8       |                                                  | 68.1                    | 6.4   | 66        | 4.6   | 64.6           | 7   | 62.7         | _   | ns (Mid-Year nonulation)    | nulation total in millions              | Social Ir |
| Marie   Mari                                                                                                                                                                                                                                                                                                                                                                                                                                                                                                                                                                                                                                                                                                                                                                                                                                                                                                                                                                                                                                                                                                                                                                                                   | 22.8            | 22.8      | 22.8      | 22.       | 2'       |        |        |         | _            | 2.8    | 22.8 | 22.8          | 22.8      |                | .8  | 22.8          | - 27      |               |        |        |            |          | 0.3 | 20.3      |         |      |             |       | 9.5  | 19.5      | ) | 19.0        | 18.6    |         |           | 16.10       |   | 16.3     | 16.14     | 17               | 45   | 16.45      | 16.21      | ,     | 15.97       | $\overline{}$ | 15.8       |                                                  | 15.5                    | .33   | 15.3      | 5.1   | 15.1           |     |              |     | %)                          | w Urban Poulation, in %                 |           |
| Mary   1.50   1.50   1.50   1.50   1.50   1.50   1.50   1.50   1.50   1.50   1.50   1.50   1.50   1.50   1.50   1.50   1.50   1.50   1.50   1.50   1.50   1.50   1.50   1.50   1.50   1.50   1.50   1.50   1.50   1.50   1.50   1.50   1.50   1.50   1.50   1.50   1.50   1.50   1.50   1.50   1.50   1.50   1.50   1.50   1.50   1.50   1.50   1.50   1.50   1.50   1.50   1.50   1.50   1.50   1.50   1.50   1.50   1.50   1.50   1.50   1.50   1.50   1.50   1.50   1.50   1.50   1.50   1.50   1.50   1.50   1.50   1.50   1.50   1.50   1.50   1.50   1.50   1.50   1.50   1.50   1.50   1.50   1.50   1.50   1.50   1.50   1.50   1.50   1.50   1.50   1.50   1.50   1.50   1.50   1.50   1.50   1.50   1.50   1.50   1.50   1.50   1.50   1.50   1.50   1.50   1.50   1.50   1.50   1.50   1.50   1.50   1.50   1.50   1.50   1.50   1.50   1.50   1.50   1.50   1.50   1.50   1.50   1.50   1.50   1.50   1.50   1.50   1.50   1.50   1.50   1.50   1.50   1.50   1.50   1.50   1.50   1.50   1.50   1.50   1.50   1.50   1.50   1.50   1.50   1.50   1.50   1.50   1.50   1.50   1.50   1.50   1.50   1.50   1.50   1.50   1.50   1.50   1.50   1.50   1.50   1.50   1.50   1.50   1.50   1.50   1.50   1.50   1.50   1.50   1.50   1.50   1.50   1.50   1.50   1.50   1.50   1.50   1.50   1.50   1.50   1.50   1.50   1.50   1.50   1.50   1.50   1.50   1.50   1.50   1.50   1.50   1.50   1.50   1.50   1.50   1.50   1.50   1.50   1.50   1.50   1.50   1.50   1.50   1.50   1.50   1.50   1.50   1.50   1.50   1.50   1.50   1.50   1.50   1.50   1.50   1.50   1.50   1.50   1.50   1.50   1.50   1.50   1.50   1.50   1.50   1.50   1.50   1.50   1.50   1.50   1.50   1.50   1.50   1.50   1.50   1.50   1.50   1.50   1.50   1.50   1.50   1.50   1.50   1.50   1.50   1.50   1.50   1.50   1.50   1.50   1.50   1.50   1.50   1.50   1.50   1.50   1.50   1.50   1.50   1.50   1.50   1.50   1.50   1.50   1.50   1.50   1.50   1.50   1.50   1.50   1.50   1.50   1.50   1.50   1.50   1.50   1.50   1.50   1.50   1.50   1.50   1.50   1.50   1.50   1.50   1.50   1.50   1.50   1.50   1.50   1.50                                                                                                                                                                                                                                                                                                                                                                                                                                                                                                                                                                                                                                                                                                                                                                                                                                                                                                                                                                                                                                                                                                                                                                                                      |                 |           |           |           |          |        |        |         |              | 工      |      |               |           |                |     |               |           |               | ᆂ      |        |            |          |     |           |         |      |             |       |      |           |   |             |         |         |           |             |   |          |           |                  |      |            |            |       |             |               |            |                                                  |                         |       |           |       |                |     |              |     | (In Millions)               | orking Age Population ( I               |           |
| Part                                                                                                                                                                                                                                                                                                                                                                                                                                                                                                                                                                                                                                                                                                                                                                                                                                                                                                                                                                                                                                                                                                                                                                                                                                                                                                                                                                                                                                                                                                                                                                                                                                                                                                                                                                                                                                                                                                                                                                                                                                                                                                                                                                                                                                                                                                                                                                                                                                                                                                                                                                                                                                                                                                                                                                                                                                                                                                                                                                                                                                                                                                                                                                                                                                                                                                                           | 15.01           | 15.01     | 15.01     | 15.0      | 15.      |        |        |         |              | 03     | 1.03 | 4.03          | 14.03     | 1              | 3   | 13.13         | 13.1      | 1             | 12     | 12     | 1          |          | 2.8 | 12.8      |         | 2    | 12.2        |       | 1.6  | 11.6      | ı | 11.1        | 10.5    |         | 10.0      | 9.43        |   | 8.9      | 8.4       | 8.0              | 7.6  | 7.6        | 7.6        | ŝ     | 6.95        | 1             | 7          |                                                  | 6.5                     | 6.4   | 6.        | 5.1   | 6.1            | 6   | 5.6          |     |                             | Urban                                   |           |
| Marchenson                                                                                                                                                                                                                                                                                                                                                                                                                                                                                                                                                                                                                                                                                                                                                                                                                                                                                                                                                                                                                                                                                                                                                                                                                                                                                                                                                                                                                                                                                                                                                                                                                                                                                                                                                                                                                                                                                                                                                                                                                                                                                                                                                                                                                                                                                                                                                                                                                                                                                                                                                                                                                                                                                                                                                                                                                                                                                                                                                                                                                                                                                                                                                                                                                                                                                                                     | 45.8            | 45.8      | 45.8      | 45.)      | 4        |        |        |         |              | 28     | 1.28 | 4.28          | 44.28     | - 4            | 16  | 43.06         | 43./      | i T           | 42     | 42     | - 4        |          | 0.8 | 40.8      |         | .7   | 39.7        |       | 8.7  | 38.7      | 7 | 37.7        | 36.8    |         | 35.8      | 34.83       |   | 33.8     | 33.0      | 31.3             | 2.9  | 32.9       | 33.2       | š     | 32.6        |               | 31.4       |                                                  | 30.54                   | 9.8   | 29.       | 3.8   | 28.8           | 0   | 28.00        |     |                             | Rural                                   |           |
| Description   1.5   1.5   1.5   1.5   1.5   1.5   1.5   1.5   1.5   1.5   1.5   1.5   1.5   1.5   1.5   1.5   1.5   1.5   1.5   1.5   1.5   1.5   1.5   1.5   1.5   1.5   1.5   1.5   1.5   1.5   1.5   1.5   1.5   1.5   1.5   1.5   1.5   1.5   1.5   1.5   1.5   1.5   1.5   1.5   1.5   1.5   1.5   1.5   1.5   1.5   1.5   1.5   1.5   1.5   1.5   1.5   1.5   1.5   1.5   1.5   1.5   1.5   1.5   1.5   1.5   1.5   1.5   1.5   1.5   1.5   1.5   1.5   1.5   1.5   1.5   1.5   1.5   1.5   1.5   1.5   1.5   1.5   1.5   1.5   1.5   1.5   1.5   1.5   1.5   1.5   1.5   1.5   1.5   1.5   1.5   1.5   1.5   1.5   1.5   1.5   1.5   1.5   1.5   1.5   1.5   1.5   1.5   1.5   1.5   1.5   1.5   1.5   1.5   1.5   1.5   1.5   1.5   1.5   1.5   1.5   1.5   1.5   1.5   1.5   1.5   1.5   1.5   1.5   1.5   1.5   1.5   1.5   1.5   1.5   1.5   1.5   1.5   1.5   1.5   1.5   1.5   1.5   1.5   1.5   1.5   1.5   1.5   1.5   1.5   1.5   1.5   1.5   1.5   1.5   1.5   1.5   1.5   1.5   1.5   1.5   1.5   1.5   1.5   1.5   1.5   1.5   1.5   1.5   1.5   1.5   1.5   1.5   1.5   1.5   1.5   1.5   1.5   1.5   1.5   1.5   1.5   1.5   1.5   1.5   1.5   1.5   1.5   1.5   1.5   1.5   1.5   1.5   1.5   1.5   1.5   1.5   1.5   1.5   1.5   1.5   1.5   1.5   1.5   1.5   1.5   1.5   1.5   1.5   1.5   1.5   1.5   1.5   1.5   1.5   1.5   1.5   1.5   1.5   1.5   1.5   1.5   1.5   1.5   1.5   1.5   1.5   1.5   1.5   1.5   1.5   1.5   1.5   1.5   1.5   1.5   1.5   1.5   1.5   1.5   1.5   1.5   1.5   1.5   1.5   1.5   1.5   1.5   1.5   1.5   1.5   1.5   1.5   1.5   1.5   1.5   1.5   1.5   1.5   1.5   1.5   1.5   1.5   1.5   1.5   1.5   1.5   1.5   1.5   1.5   1.5   1.5   1.5   1.5   1.5   1.5   1.5   1.5   1.5   1.5   1.5   1.5   1.5   1.5   1.5   1.5   1.5   1.5   1.5   1.5   1.5   1.5   1.5   1.5   1.5   1.5   1.5   1.5   1.5   1.5   1.5   1.5   1.5   1.5   1.5   1.5   1.5   1.5   1.5   1.5   1.5   1.5   1.5   1.5   1.5   1.5   1.5   1.5   1.5   1.5   1.5   1.5   1.5   1.5   1.5   1.5   1.5   1.5   1.5   1.5   1.5   1.5   1.5   1.5   1.5   1.5   1.5   1.5   1.5   1.                                                                                                                                                                                                                                                                                                                                                                                                                                                                                                                                                                                                                                                                                                                                                                                                                                                                                                                                                                                                                                                                                                                                                                                                   | 60.81           | 60.81     | 60.81     | 60.81     | 60.0     | 6      |        |         |              | 31     | .31  | 8.31          | 58.31     | 5              | 9   | 56.19         | 56.1      |               | 56     | 56     | 5          |          | 3.6 | 53.6      |         | .0   | 52.0        |       | 0.4  | 50.4      | 3 | 48.8        | 47.3    |         | 45.7      | 44.26       |   | 42.8     | 41.4      | 39.3             | 0.6  | 40.6       | 40.7       | 5     | 39.6        |               | 38.4       |                                                  | 37.04                   | 6.2   | 36.       | 1.9   | 34.9           | 8   | 33.8         |     |                             | Total                                   |           |
| A. P. Compose with Mark Product   Section                                                                                                                                                                                                                                                                                                                                                                                                                                                                                                                                                                                                                                                                                                                                                                                                                                                                                                                                                                                                                                                                                                                                                                                                      | 69              | 69        | 69        | 6         |          |        |        |         |              | 69     | 69   | 69            | 69        |                | 39  | 69            | -         | 1             | 39     | 69     | 6          |          | 75  | 7         |         | .0   | 75.0        |       | 5.0  | 75.0      | ) | 75.0        | 75.0    |         | 93.0      | 93.00       |   | 93.0     | 93        | 93               | 4.3  | 84.3       | 84.3       | ,     | 84.7        | $\overline{}$ | 85.2       |                                                  | 86.6                    | 6.0   | 86.       | 7.2   | 87.2           | 8   | 87.8         |     |                             | e Dependency Ratio                      |           |
| Complete                                                                                                                                                                                                                                                                                                                                                                                                                                                                                                                                                                                                                                                                                                                                                                                                                                                                                                                                                                                                                                                                                                                                                                                                                                                                                                                                                                                                                                                                                                                                                                                                                                                                                                                                                                                                                                                                                                                                                                                                                                                                                                                                                                                                                                                                                                                                                                                                                                                                                                                                                                                                                                                                                                                                                                                                                                                                                                                                                                                                                                                                                                                                                                                                                                                                                                                       | 65.5            | 65.5      | 65.5      | 65.       | 66       |        |        |         |              | .7     | 3.7  | 36.7          | 62.4-66.7 | 62.4-6         | ò   | -66.6         | 62.4-66   | 6             | .6     | 1-66.6 | 62.4-66.   |          | 4.2 | 60.2-64.2 | 60.2-   | .2   | 60.2-64.2   | 60    | 4.2  | 60.2-64.2 | 2 | 60.2-64.2   | 2-64.2  | 60.2-   | 53.4-55.4 | 58.4-60.4   |   | 53.4-55  | 53.4-55.4 | 53.4-55.4        | 7.9  | 55.6-57.9  | 55.6-57.9  |       | 53.42-55.42 | 52            | 53-55      |                                                  | 53.4-55.4               | 5.4   | 53.4-55.  | 5.4   | 53.4-55.4      | 0   | 50.9-53.0    |     | ( Male - Female )           | e Expectancy at Birth ( N               |           |
| Secondary Character Property   2   2   2   2   2   2   2   3   2   3   2   3   2   3   2   3   2   3   3                                                                                                                                                                                                                                                                                                                                                                                                                                                                                                                                                                                                                                                                                                                                                                                                                                                                                                                                                                                                                                                                                                                                                                                                                                                                                                                                                                                                                                                                                                                                                                                                                                                                                                                                                                                                                                                                                                                                                                                                                                                                                                                                                                                                                                                                                                                                                                                                                                                                                                                                                                                                                                                                                                                                                                                                                                                                                                                                                                                                                                                                                                                                                                                                                       | 27:1002         | 27:1002   | 27:1002   | 27:1002   | 27:100   | 27:    |        |         | Ш            | J1     | .01  | 001           | 27:1001   | 27:1           | a   | .1000         | 27:100    |               | JO.    | :1000  | 27:100     |          | 000 | 30.3:1000 | 30.3:   | 00   | 30.3:1000   | 30.   | 100  | 30.3:1000 | ) | 30.3:1000   | 3:1000  | 30.3:   | 33.6:1000 | 33.6:1000   |   | 35.7:100 | 35.7:1000 | 35.7:1,000       | 00 3 | 36.9:1,000 | 36.9:1,000 | 1 3   | 35.7:1,000  |               | 39.9:1,000 | 3                                                | 39.9:1,000              | 000   | 39.9:1,00 | 00    | 39.9:1,000     | 0   | 44.2:1,000   |     |                             | ade Birth Rate                          |           |
| Topic by Fee                                                                                                                                                                                                                                                                                                                                                                                                                                                                                                                                                                                                                                                                                                                                                                                                                                                                                                                                                                                                                                                                                                                                                                                                                                                                                                                                                                                                                                                                                                                                                                                                                                                                                                                                                                                                                                                                                                                                                                                                                                                                                                                                                                                                                                                                                                                                                                                                                                                                                                                                                                                                                                                                                                                                                                                                                                                                                                                                                                                                                                                                                                                                                                                                                                                                                                                   | 6:03            | 6:03      | 6:03      | 6:0       | 6:       |        |        |         |              | 6      | 6    | 6             | - 6       |                | 6   | 6             |           |               | 6      | 6      |            |          | 000 | 7.2:1000  | 7.2:    | 00   | 7.2:1000    | 7.    | 100  | 7.2:1000  | ) | 7.2:1000    | 2:1000  | 7.2:    | 9.2:1,000 | 9.2:1,000   |   | N.       | NA        | 10.8:1,000       | 00   | 10.8:1,000 | 10.8:1,000 | 1 (   | 12.6:1000   | ш.            | 12.6:1000  |                                                  | 12.6:1000               | 000   | 12.6:1,00 | .00   | 12.6:1,000     | 0   | 15:1,000     |     |                             | ade Death Rate                          |           |
| Progr. Research   Progr. Res                                                                                                                                                                                                                                                                                                                                                                                                                                                                                                                                                                                                                                                                                                                                                                                                                                                                                                                                                                                                                                                                                                                                                                                                   | 2               | 2         | 2         | 2         |          |        |        |         |              | 2      | 2    | 2             | 2         |                | 2   | 2             |           | ь—            | 2      | 2      |            |          |     |           |         |      |             |       |      |           |   |             |         |         |           |             |   |          | 2.7       | 2.7              | 2.7  | 2.7        | 2.7        | 4     | 2.7         | -             | 2.7        |                                                  | 2.7                     | 2.7   | 2.        | 1.7   | 2.7            | 9   | 2.9          |     | n Increase ( In % )         |                                         |           |
| Project Research   Project Res                                                                                                                                                                                                                                                                                                                                                                                                                                                                                                                                                                                                                                                                                                                                                                                                                                                                                                                                                                                                                                                                                                                                                                                                   | 4.6chil:W       |           |           |           |          |        | 4      |         | ₩.           | _      | +    | _             | 11.77     | J. DOI 111. FF |     |               |           | 3             |        |        |            |          |     |           |         |      |             | 3.9   |      |           |   |             |         |         |           | 7.0CHIM. 11 |   |          |           |                  |      |            |            |       |             | ₩.            |            |                                                  |                         |       |           |       |                |     |              | _   |                             |                                         | _         |
| Prop. New"   1,000   1,000   1,000   1,000   1,000   1,000   1,000   1,000   1,000   1,000   1,000   1,000   1,000   1,000   1,000   1,000   1,000   1,000   1,000   1,000   1,000   1,000   1,000   1,000   1,000   1,000   1,000   1,000   1,000   1,000   1,000   1,000   1,000   1,000   1,000   1,000   1,000   1,000   1,000   1,000   1,000   1,000   1,000   1,000   1,000   1,000   1,000   1,000   1,000   1,000   1,000   1,000   1,000   1,000   1,000   1,000   1,000   1,000   1,000   1,000   1,000   1,000   1,000   1,000   1,000   1,000   1,000   1,000   1,000   1,000   1,000   1,000   1,000   1,000   1,000   1,000   1,000   1,000   1,000   1,000   1,000   1,000   1,000   1,000   1,000   1,000   1,000   1,000   1,000   1,000   1,000   1,000   1,000   1,000   1,000   1,000   1,000   1,000   1,000   1,000   1,000   1,000   1,000   1,000   1,000   1,000   1,000   1,000   1,000   1,000   1,000   1,000   1,000   1,000   1,000   1,000   1,000   1,000   1,000   1,000   1,000   1,000   1,000   1,000   1,000   1,000   1,000   1,000   1,000   1,000   1,000   1,000   1,000   1,000   1,000   1,000   1,000   1,000   1,000   1,000   1,000   1,000   1,000   1,000   1,000   1,000   1,000   1,000   1,000   1,000   1,000   1,000   1,000   1,000   1,000   1,000   1,000   1,000   1,000   1,000   1,000   1,000   1,000   1,000   1,000   1,000   1,000   1,000   1,000   1,000   1,000   1,000   1,000   1,000   1,000   1,000   1,000   1,000   1,000   1,000   1,000   1,000   1,000   1,000   1,000   1,000   1,000   1,000   1,000   1,000   1,000   1,000   1,000   1,000   1,000   1,000   1,000   1,000   1,000   1,000   1,000   1,000   1,000   1,000   1,000   1,000   1,000   1,000   1,000   1,000   1,000   1,000   1,000   1,000   1,000   1,000   1,000   1,000   1,000   1,000   1,000   1,000   1,000   1,000   1,000   1,000   1,000   1,000   1,000   1,000   1,000   1,000   1,000   1,000   1,000   1,000   1,000   1,000   1,000   1,000   1,000   1,000   1,000   1,000   1,000   1,000   1,000   1,000   1,000   1,000   1,000   1,000   1,000   1,000                                                                                                                                                                                                                                                                                                                                                                                                                                                                                                                                                                                                                                                                                                                                                                                                                                                                                                                                                                                                                                                                                                                                                                                                     | 2720            |           |           |           |          |        |        |         | ₩            |        |      |               |           |                |     |               |           | Ь—            |        |        |            | -        |     |           |         |      |             |       |      |           |   |             |         |         |           |             |   |          |           |                  |      |            |            |       |             | _             |            | -                                                |                         |       |           |       |                |     |              | +   |                             |                                         |           |
| More Name Name   Marco   Mar                                                                                                                                                                                                                                                                                                                                                                                                                                                                                                                                                                                                                                                                                                                                                                                                                                                                                                                                                                                                                                                                                                                                                                                                   | 8448:1          |           |           |           |          |        |        |         | +            |        |      |               |           |                |     |               |           | -1            |        |        |            |          |     |           |         |      |             | 1     |      |           |   |             |         |         |           |             |   |          |           |                  |      |            |            |       |             | _             |            | -                                                |                         |       |           |       |                |     |              |     |                             |                                         | -         |
| Accordang   According   Acco                                                                                                                                                                                                                                                                                                                                                                                                                                                                                                                                                                                                                                                                                                                                                                                                                                                                                                                                                                                                                                                                                                                                                                                                   | 1473<br>47:1001 |           |           |           |          |        |        |         | +-           |        |      |               |           |                |     |               |           | _             |        |        |            | Η.       |     |           |         |      |             |       |      |           |   |             |         |         |           |             |   |          |           |                  |      |            |            |       |             | _             |            | -                                                |                         |       |           |       |                |     |              |     |                             |                                         |           |
| Control of   150   279   284   285   285   285   285   285   285   285   285   285   285   285   285   285   285   285   285   285   285   285   285   285   285   285   285   285   285   285   285   285   285   285   285   285   285   285   285   285   285   285   285   285   285   285   285   285   285   285   285   285   285   285   285   285   285   285   285   285   285   285   285   285   285   285   285   285   285   285   285   285   285   285   285   285   285   285   285   285   285   285   285   285   285   285   285   285   285   285   285   285   285   285   285   285   285   285   285   285   285   285   285   285   285   285   285   285   285   285   285   285   285   285   285   285   285   285   285   285   285   285   285   285   285   285   285   285   285   285   285   285   285   285   285   285   285   285   285   285   285   285   285   285   285   285   285   285   285   285   285   285   285   285   285   285   285   285   285   285   285   285   285   285   285   285   285   285   285   285   285   285   285   285   285   285   285   285   285   285   285   285   285   285   285   285   285   285   285   285   285   285   285   285   285   285   285   285   285   285   285   285   285   285   285   285   285   285   285   285   285   285   285   285   285   285   285   285   285   285   285   285   285   285   285   285   285   285   285   285   285   285   285   285   285   285   285   285   285   285   285   285   285   285   285   285   285   285   285   285   285   285   285   285   285   285   285   285   285   285   285   285   285   285   285   285   285   285   285   285   285   285   285   285   285   285   285   285   285   285   285   285   285   285   285   285   285   285   285   285   285   285   285   285   285   285   285   285   285   285   285   285   285   285   285   285   285   285   285   285   285   285   285   285   285   285   285   285   285   285   285   285   285   285   285   285   285   285   285   285   285   285   285   285   285   285   285   285   285                                                                                                                                                                                                                                                                                                                                                                                                                                                                                                                                                                                                                                                                                                                                                                                                                                                                                                                                                                                                                                                                                                                                                                                                   | 47:1001         | 47:1001   | 47:1001   | 47:1001   | 47:100   | 4/:1   |        |         | -            | 0      | 30   | 300           | 43.3:1000 | 43.3:1         | -   | 1000          | 53.3:100  | - 50          | -      | .1000  | 53.3:100   | -        | 100 | 62.4:1000 | 62.4:   | 30   | 62.4:1000   | 62    | 100  | 62.4:1000 | ) | 62.4:1000   | 2:1000  | 62.2:   | 59:1000   | 73:1000     | - | 77:1,00  | 77:1,000  | 77:1,000         | 00   | 80:1,000   | 80:1,000   | +-    | 80:1,000    | -             | 97:1,003   |                                                  | 97:1,002                | )01   | 97:1,00   | 30    | 97:1,000       | 0   | 110:1,000    | -   |                             |                                         |           |
| Color Production   1708   1708   1708   1708   1708   1708   1708   1708   1708   1708   1708   1708   1708   1708   1708   1708   1708   1708   1708   1708   1708   1708   1708   1708   1708   1708   1708   1708   1708   1708   1708   1708   1708   1708   1708   1708   1708   1708   1708   1708   1708   1708   1708   1708   1708   1708   1708   1708   1708   1708   1708   1708   1708   1708   1708   1708   1708   1708   1708   1708   1708   1708   1708   1708   1708   1708   1708   1708   1708   1708   1708   1708   1708   1708   1708   1708   1708   1708   1708   1708   1708   1708   1708   1708   1708   1708   1708   1708   1708   1708   1708   1708   1708   1708   1708   1708   1708   1708   1708   1708   1708   1708   1708   1708   1708   1708   1708   1708   1708   1708   1708   1708   1708   1708   1708   1708   1708   1708   1708   1708   1708   1708   1708   1708   1708   1708   1708   1708   1708   1708   1708   1708   1708   1708   1708   1708   1708   1708   1708   1708   1708   1708   1708   1708   1708   1708   1708   1708   1708   1708   1708   1708   1708   1708   1708   1708   1708   1708   1708   1708   1708   1708   1708   1708   1708   1708   1708   1708   1708   1708   1708   1708   1708   1708   1708   1708   1708   1708   1708   1708   1708   1708   1708   1708   1708   1708   1708   1708   1708   1708   1708   1708   1708   1708   1708   1708   1708   1708   1708   1708   1708   1708   1708   1708   1708   1708   1708   1708   1708   1708   1708   1708   1708   1708   1708   1708   1708   1708   1708   1708   1708   1708   1708   1708   1708   1708   1708   1708   1708   1708   1708   1708   1708   1708   1708   1708   1708   1708   1708   1708   1708   1708   1708   1708   1708   1708   1708   1708   1708   1708   1708   1708   1708   1708   1708   1708   1708   1708   1708   1708   1708   1708   1708   1708   1708   1708   1708   1708   1708   1708   1708   1708   1708   1708   1708   1708   1708   1708   1708   1708   1708   1708   1708   1708   1708   1708   1708   1708   1708   17                                                                                                                                                                                                                                                                                                                                                                                                                                                                                                                                                                                                                                                                                                                                                                                                                                                                                                                                                                                                                                                                                                                                                                                                   | 58.5            |           |           |           |          |        |        |         | ـــــ        | -      | _    | _             |           |                | _   |               |           |               | _      |        |            |          |     |           |         | _    |             |       |      |           |   |             |         |         |           |             | + |          |           |                  |      |            |            | ₩     |             | -             |            |                                                  |                         |       |           |       |                | _   |              | _   | 1%)                         |                                         |           |
| Marie Performance   1,00                                                                                                                                                                                                                                                                                                                                                                                                                                                                                                                                                                                                                                                                                                                                                                                                                                                                                                                                                                                                                                                                                                                                                                                                                                                                                                                                                                                                                                                                                                                                                                                                                                                                                                                                                                                                                                                                                                                                                                                                                                                                                                                                                                                                                                                                                                                                                                                                                                                                                                                                                                                                                                                                                                                                                                                                                                                                                                                                                                                                                                                                                                                                                                                                                                                                                                       | 62.95           |           |           |           |          |        |        |         | +-           |        |      |               |           |                |     |               |           | -             |        |        |            |          |     |           |         |      |             |       |      |           |   |             |         |         |           |             |   |          |           |                  |      |            |            | +-    | 45.6        | -             |            |                                                  | NA<br>NA                |       |           |       |                |     |              |     |                             |                                         | _         |
| Property (A)   Set   S                                                                                                                                                                                                                                                                                                                                                                                                                                                                                                                                                                                                                                                                                                                                                                                                                                                                                                                                                                                                                                                                                                                                                                                                   | 57.26           |           |           |           |          |        |        |         | -            |        |      |               |           |                |     |               |           | $\overline{}$ |        |        |            |          |     |           |         | .1   | 63.1        |       |      |           |   |             |         |         |           |             |   |          |           |                  |      |            |            | 1     | 38.4        | $\overline{}$ | 25.2       |                                                  | NA<br>NA                |       |           |       |                |     |              | _   |                             |                                         |           |
| Seminin (#121   43   521   541   541   541   541   541   541   541   541   541   541   541   541   541   541   541   541   541   541   541   541   541   541   541   541   541   541   541   541   541   541   541   541   541   541   541   541   541   541   541   541   541   541   541   541   541   541   541   541   541   541   541   541   541   541   541   541   541   541   541   541   541   541   541   541   541   541   541   541   541   541   541   541   541   541   541   541   541   541   541   541   541   541   541   541   541   541   541   541   541   541   541   541   541   541   541   541   541   541   541   541   541   541   541   541   541   541   541   541   541   541   541   541   541   541   541   541   541   541   541   541   541   541   541   541   541   541   541   541   541   541   541   541   541   541   541   541   541   541   541   541   541   541   541   541   541   541   541   541   541   541   541   541   541   541   541   541   541   541   541   541   541   541   541   541   541   541   541   541   541   541   541   541   541   541   541   541   541   541   541   541   541   541   541   541   541   541   541   541   541   541   541   541   541   541   541   541   541   541   541   541   541   541   541   541   541   541   541   541   541   541   541   541   541   541   541   541   541   541   541   541   541   541   541   541   541   541   541   541   541   541   541   541   541   541   541   541   541   541   541   541   541   541   541   541   541   541   541   541   541   541   541   541   541   541   541   541   541   541   541   541   541   541   541   541   541   541   541   541   541   541   541   541   541   541   541   541   541   541   541   541   541   541   541   541   541   541   541   541   541   541   541   541   541   541   541   541   541   541   541   541   541   541   541   541   541   541   541   541   541   541   541   541   541   541   541   541   541   541   541   541   541   541   541   541   541   541   541   541   541   541   541   541   541   541   541   541   541                                                                                                                                                                                                                                                                                                                                                                                                                                                                                                                                                                                                                                                                                                                                                                                                                                                                                                                                                                                                                                                                                                                                                                                                 |                 |           |           |           |          |        |        |         |              | $\top$ |      |               |           |                | T   |               |           | i T           | $\top$ |        |            |          |     |           |         |      |             |       |      |           |   |             |         |         |           |             |   |          |           |                  |      |            |            |       |             |               |            |                                                  |                         |       |           |       |                |     |              |     |                             | dent-Teacher Ratio                      |           |
| Part                                                                                                                                                                                                                                                                                                                                                                                                                                                                                                                                                                                                                                                                                                                                                                                                                                                                                                                                                                                                                                                                                                                                                                                                                                                                                                                                                                                                                                                                                                                                                                                                                                                                                                                                                                                                                                                                                                                                                                                                                                                                                                                                                                                                                                                                                                                                                                                                                                                                                                                                                                                                                                                                                                                                                                                                                                                                                                                                                                                                                                                                                                                                                                                                                                                                                                                           | 34.8            | 34.8      | 34.8      | 34.0      | 3/       |        |        |         |              | 39     | 39   | 39            | 39        |                | 19  | 39            |           |               | 13     | 43     | 4          |          | .00 | 43.00     | 4       | :1   | 46:1        |       | 3:1  | 46:1      |   | 47:1        | 49:1    |         | 50:1      | 51:1        |   | 51       | 54:1      | 57:1             | 9:1  | 59:1       | 62:1       |       | 66:1        | 二             | 65:1       |                                                  | 64:1                    | 3:1   | 63:       | 6:1   | 61:1           | 1   | 56:1         |     |                             | Primary (1-8)                           |           |
| March Color Rep:                                                                                                                                                                                                                                                                                                                                                                                                                                                                                                                                                                                                                                                                                                                                                                                                                                                                                                                                                                                                                                                                                                                                                                                                                                                                                                                                                                                                                                                                                                                                                                                                                                                                                                                                                                                                                                                                                                                                                                                                                                                                                                                                                                                                                                                                                                                                                                                                                                                                                                                                                                                                                                                                                                                                                                                                                                                                                                                                                                                                                                                                                                                                                                                                                                                                                                               | 27.4            | 27.4      | 27.4      | 27.       | 27       |        |        |         |              | 24     | 24   | 24            | 24        |                |     |               |           |               | 43     | 43     | 4          |          | .00 | 43.00     | 4       | at . | 26.5:1      |       | 4:1  | 26.4:1    |   | 27.8:1      | 28.7:1  | 2       |           | 31:1        |   | 36       | 41:1      | 43:1             | 8:1  | 48:1       | 57:1       |       | 51:1        | ш.            | 48:1       |                                                  | 45:1                    | 4:1   | 54:       | 2:1   | 52:1           | 1   | 43:1         |     |                             | Secondary (9-12)                        |           |
| Primer L S   S   S   S   S   S   S   S   S   S                                                                                                                                                                                                                                                                                                                                                                                                                                                                                                                                                                                                                                                                                                                                                                                                                                                                                                                                                                                                                                                                                                                                                                                                                                                                                                                                                                                                                                                                                                                                                                                                                                                                                                                                                                                                                                                                                                                                                                                                                                                                                                                                                                                                                                                                                                                                                                                                                                                                                                                                                                                                                                                                                                                                                                                                                                                                                                                                                                                                                                                                                                                                                                                                                                                                                 | 1:11            | 1:11      | 1:11      | 1:1       | 1:       |        |        |         |              | 1.3    | 3.3  | 13.3          | 13.3      |                | .3  | 13.3          | 13        | ь.            | 16     | 26     | 2          |          | .00 | 11.00     |         | :1   | 12.6:1      |       | 5:1  | 16.5:1    |   | 16.5:1      | 18.6:1  | 1       | 24.7:1    | 29:1        |   | N        | 34:1      | 25:1             | 7:1  | 27:1       | 20:1       |       | 21:1        | _             | 22:1       |                                                  | 25:1                    | 7:1   | 17:       | ±1    | 9:1            | 1   | 7.6:1        |     | nal                         | Technical & Vocationa                   |           |
| Secondary (S.E.)   Secondary (                                                                                                                                                                                                                                                                                                                                                                                                                                                                                                                                                                                                                                                                                                                                                                                                                                                                                                                                                                                                                                                                                                                                                                                                   |                 |           |           |           |          |        |        |         | <u> </u>     | _      | _    | _             |           |                | 4   |               |           | ь—            | _      |        |            |          | _   |           |         |      |             |       |      |           |   |             |         |         |           |             |   |          |           |                  |      |            |            | Щ.    |             | ш             | -          |                                                  |                         |       |           | _     |                |     |              |     |                             |                                         |           |
| Delication   1971   2449   2710   2710   2710   2710   2710   2710   2710   2710   2710   2710   2710   2710   2710   2710   2710   2710   2710   2710   2710   2710   2710   2710   2710   2710   2710   2710   2710   2710   2710   2710   2710   2710   2710   2710   2710   2710   2710   2710   2710   2710   2710   2710   2710   2710   2710   2710   2710   2710   2710   2710   2710   2710   2710   2710   2710   2710   2710   2710   2710   2710   2710   2710   2710   2710   2710   2710   2710   2710   2710   2710   2710   2710   2710   2710   2710   2710   2710   2710   2710   2710   2710   2710   2710   2710   2710   2710   2710   2710   2710   2710   2710   2710   2710   2710   2710   2710   2710   2710   2710   2710   2710   2710   2710   2710   2710   2710   2710   2710   2710   2710   2710   2710   2710   2710   2710   2710   2710   2710   2710   2710   2710   2710   2710   2710   2710   2710   2710   2710   2710   2710   2710   2710   2710   2710   2710   2710   2710   2710   2710   2710   2710   2710   2710   2710   2710   2710   2710   2710   2710   2710   2710   2710   2710   2710   2710   2710   2710   2710   2710   2710   2710   2710   2710   2710   2710   2710   2710   2710   2710   2710   2710   2710   2710   2710   2710   2710   2710   2710   2710   2710   2710   2710   2710   2710   2710   2710   2710   2710   2710   2710   2710   2710   2710   2710   2710   2710   2710   2710   2710   2710   2710   2710   2710   2710   2710   2710   2710   2710   2710   2710   2710   2710   2710   2710   2710   2710   2710   2710   2710   2710   2710   2710   2710   2710   2710   2710   2710   2710   2710   2710   2710   2710   2710   2710   2710   2710   2710   2710   2710   2710   2710   2710   2710   2710   2710   2710   2710   2710   2710   2710   2710   2710   2710   2710   2710   2710   2710   2710   2710   2710   2710   2710   2710   2710   2710   2710   2710   2710   2710   2710   2710   2710   2710   2710   2710   2710   2710   2710   2710   2710   2710   2710   2710   2710   2710   2710   2710   2710   2                                                                                                                                                                                                                                                                                                                                                                                                                                                                                                                                                                                                                                                                                                                                                                                                                                                                                                                                                                                                                                                                                                                                                                                                   | 512.7           |           |           |           |          |        |        |         | ₩            |        |      |               |           |                |     |               |           | _             |        |        |            |          |     |           |         |      |             |       |      |           |   |             |         |         | 0.1.011   | 0,700       |   |          |           |                  |      |            |            | +-    |             | -             |            |                                                  |                         |       |           |       |                | -   | 0.0011       | _   |                             |                                         |           |
| Memore contribution   Memore                                                                                                                                                                                                                                                                                                                                                                                                                                                                                                                                                                                                                                                                                                                                                                                                                                                                                                                                                                                                                                                                                                                                                                                                   | 1017            |           |           |           |          |        |        |         | ₩            | 10     | J40  | 940           | 540       |                | ~   | 000           |           |               |        |        |            |          |     |           |         |      |             |       |      |           |   |             |         |         |           |             |   |          |           |                  |      |            |            | _     |             | -             |            |                                                  |                         |       |           |       |                | _   |              | _   |                             | 011111111111111111111111111111111111111 |           |
| Nonincified Process Residence   18   18   18   18   18   18   18   1                                                                                                                                                                                                                                                                                                                                                                                                                                                                                                                                                                                                                                                                                                                                                                                                                                                                                                                                                                                                                                                                                                                                                                                                                                                                                                                                                                                                                                                                                                                                                                                                                                                                                                                                                                                                                                                                                                                                                                                                                                                                                                                                                                                                                                                                                                                                                                                                                                                                                                                                                                                                                                                                                                                                                                                                                                                                                                                                                                                                                                                                                                                                                                                                                                                           | 177             | 177       | 177       | 177       | 1        |        |        |         | <u> </u>     | _      | _    | _             | :1        | :46.6:1        | 246 |               | 3.8:1     | 246.8:1       | 8 24   | 318    | 31         |          | .00 | 329.00    | 32      | :1   | 523:1       |       | 3:1  | 383:1     | ı | 545:1       | 544:1   | 5       | 654:1     | 735:1       |   | 788      | 673:1     | 501:1            | 3:1  | 493:1      | 468:1      |       | 534:1       | ш             | 552:1      |                                                  | 353:1                   | 0:1   | 271.0:    | ):1   | 264.9:1        | 1   | 267:1        |     | nal                         |                                         |           |
| GP a Current Motel Price (1) Mote                                                                                                                                                                                                                                                                                                                                                                                                                                                                                                                                                                                                                                                                                                                                                                                                                                                                                                                                                                                                                                                                                                                                                                                                     |                 |           |           |           |          |        |        |         | ₩            | —      | _    | $\rightarrow$ |           |                | +   | $\rightarrow$ |           | -             | -      |        |            |          | _   |           |         |      |             |       | _    |           |   |             | _       |         |           |             |   |          |           |                  |      |            |            | ₩     |             | -             |            |                                                  |                         |       |           | —     |                |     |              | _   |                             |                                         |           |
| Nomical CDP Growth Raw   S   2   1   1   2   3   1   1   1   1   1   1   1   1   1                                                                                                                                                                                                                                                                                                                                                                                                                                                                                                                                                                                                                                                                                                                                                                                                                                                                                                                                                                                                                                                                                                                                                                                                                                                                                                                                                                                                                                                                                                                                                                                                                                                                                                                                                                                                                                                                                                                                                                                                                                                                                                                                                                                                                                                                                                                                                                                                                                                                                                                                                                                                                                                                                                                                                                                                                                                                                                                                                                                                                                                                                                                                                                                                                                             | 4341387 1       |           |           |           |          |        |        |         | —            | _      |      |               |           |                | +   |               |           | <del></del>   | _      |        |            |          |     |           |         | _    |             |       |      |           |   |             |         |         |           |             |   |          |           |                  |      |            |            | Н.    |             | -             |            |                                                  |                         | _     |           | -     |                |     |              | _   |                             |                                         |           |
| Average Marginal Ecolouries Res (Birry or CSD)                                                                                                                                                                                                                                                                                                                                                                                                                                                                                                                                                                                                                                                                                                                                                                                                                                                                                                                                                                                                                                                                                                                                                                                                                                                                                                                                                                                                                                                                                                                                                                                                                                                                                                                                                                                                                                                                                                                                                                                                                                                                                                                                                                                                                                                                                                                                                                                                                                                                                                                                                                                                                                                                                                                                                                                                                                                                                                                                                                                                                                                                                                                                                                                                                                                                                 | 4341387.1       | 4041001.1 | 4041001.1 | 4041001.  | 4041001  | 70711  | 43     |         | _            |        |      |               |           |                |     |               |           | 2,65          | , ,    | 2,010  | 4,404,01   |          |     |           |         | ***  | ,000,007.40 | 1,568 |      |           | , | 1,000,001.0 | 7,044.7 | 002,0   | 100,715.5 | 240,277.00  |   | 3/30/180 | J40,040.7 | 4.70,700.1       |      | 177,0071.4 |            |       | 110,101.7   | <del>'</del>  | 07,014.0   | -                                                | Full and and a decision |       | 00,025.2  | and a | 1 May Park and | -   | 68,920.1     | -   | (m min bin)                 | Content Miliket Frice (ii               | CIL       |
| GP & Cornest Moder Price (NM SSD)   S.866   S.844   S.896   S.890                                                                                                                                                                                                                                                                                                                                                                                                                                                                                                                                                                                                                                                                                                                                                                                                                                                                                                                                                                                                                                                                                                                                                                                                      | 39.0            |           |           |           |          |        |        |         | <del>_</del> |        |      |               |           |                |     |               |           |               |        |        |            |          |     |           |         |      |             |       |      |           |   |             |         |         |           |             |   |          |           |                  |      |            |            |       |             | $\overline{}$ |            |                                                  |                         |       |           |       |                | _   | 8.1          | _   |                             |                                         |           |
| Namical Current (NSS)   1580   1580   1580   1580   1580   1580   1581   1580   1582   1582   1582   1582   1582   1582   1582   1582   1582   1582   1582   1582   1582   1582   1582   1582   1582   1582   1582   1582   1582   1582   1582   1582   1582   1582   1582   1582   1582   1582   1582   1582   1582   1582   1582   1582   1582   1582   1582   1582   1582   1582   1582   1582   1582   1582   1582   1582   1582   1582   1582   1582   1582   1582   1582   1582   1582   1582   1582   1582   1582   1582   1582   1582   1582   1582   1582   1582   1582   1582   1582   1582   1582   1582   1582   1582   1582   1582   1582   1582   1582   1582   1582   1582   1582   1582   1582   1582   1582   1582   1582   1582   1582   1582   1582   1582   1582   1582   1582   1582   1582   1582   1582   1582   1582   1582   1582   1582   1582   1582   1582   1582   1582   1582   1582   1582   1582   1582   1582   1582   1582   1582   1582   1582   1582   1582   1582   1582   1582   1582   1582   1582   1582   1582   1582   1582   1582   1582   1582   1582   1582   1582   1582   1582   1582   1582   1582   1582   1582   1582   1582   1582   1582   1582   1582   1582   1582   1582   1582   1582   1582   1582   1582   1582   1582   1582   1582   1582   1582   1582   1582   1582   1582   1582   1582   1582   1582   1582   1582   1582   1582   1582   1582   1582   1582   1582   1582   1582   1582   1582   1582   1582   1582   1582   1582   1582   1582   1582   1582   1582   1582   1582   1582   1582   1582   1582   1582   1582   1582   1582   1582   1582   1582   1582   1582   1582   1582   1582   1582   1582   1582   1582   1582   1582   1582   1582   1582   1582   1582   1582   1582   1582   1582   1582   1582   1582   1582   1582   1582   1582   1582   1582   1582   1582   1582   1582   1582   1582   1582   1582   1582   1582   1582   1582   1582   1582   1582   1582   1582   1582   1582   1582   1582   1582   1582   1582   1582   1582   1582   1582   1582   1582   1582   1582   1582   1582   1582   1582   1582   1582   1582                                                                                                                                                                                                                                                                                                                                                                                                                                                                                                                                                                                                                                                                                                                                                                                                                                                                                                                                                                                                                                                                                                                                                                                                   | 111271.2        |           |           |           |          |        |        |         | _            |        |      |               |           |                |     |               |           |               |        |        |            |          |     |           |         |      |             |       |      |           |   |             |         |         |           |             |   |          |           |                  |      |            |            |       |             | $\overline{}$ |            |                                                  |                         |       |           |       |                |     |              |     |                             |                                         |           |
| Real COPP per copus Growth Rave (b. 5)   4.8   5.2   (1.2)   (4.6)   10   9.3   8.3   10.1   9.4   6.0   9.6   9.00   6.1   5.1   4.5   1.2   1.3   8.0   5   6   4                                                                                                                                                                                                                                                                                                                                                                                                                                                                                                                                                                                                                                                                                                                                                                                                                                                                                                                                                                                                                                                                                                                                                                                                                                                                                                                                                                                                                                                                                                                                                                                                                                                                                                                                                                                                                                                                                                                                                                                                                                                                                                                                                                                                                                                                                                                                                                                                                                                                                                                                                                                                                                                                                                                                                                                                                                                                                                                                                                                                                                                                                                                                                            | 1091.8          |           |           |           |          |        |        |         | -            |        |      |               |           |                |     |               |           | $\overline{}$ |        |        |            |          |     |           |         |      |             |       |      |           |   |             |         |         |           |             |   |          |           |                  |      |            |            |       |             | $\overline{}$ |            |                                                  |                         |       |           |       |                |     |              | _   |                             |                                         |           |
| Real COPP personant Place (Park Color Barrier May 1975)   4.8   5.2   (1.2)   (4.6)   107   9.3   8.3   10.1   9.4   4.0   9.6   9.6   9.0   4.1   5.1   4.3   1.2   3.4   5.0   5   6   4   4.0   4.0   4.0   4.0   4.0   4.0   4.0   4.0   4.0   4.0   4.0   4.0   4.0   4.0   4.0   4.0   4.0   4.0   4.0   4.0   4.0   4.0   4.0   4.0   4.0   4.0   4.0   4.0   4.0   4.0   4.0   4.0   4.0   4.0   4.0   4.0   4.0   4.0   4.0   4.0   4.0   4.0   4.0   4.0   4.0   4.0   4.0   4.0   4.0   4.0   4.0   4.0   4.0   4.0   4.0   4.0   4.0   4.0   4.0   4.0   4.0   4.0   4.0   4.0   4.0   4.0   4.0   4.0   4.0   4.0   4.0   4.0   4.0   4.0   4.0   4.0   4.0   4.0   4.0   4.0   4.0   4.0   4.0   4.0   4.0   4.0   4.0   4.0   4.0   4.0   4.0   4.0   4.0   4.0   4.0   4.0   4.0   4.0   4.0   4.0   4.0   4.0   4.0   4.0   4.0   4.0   4.0   4.0   4.0   4.0   4.0   4.0   4.0   4.0   4.0   4.0   4.0   4.0   4.0   4.0   4.0   4.0   4.0   4.0   4.0   4.0   4.0   4.0   4.0   4.0   4.0   4.0   4.0   4.0   4.0   4.0   4.0   4.0   4.0   4.0   4.0   4.0   4.0   4.0   4.0   4.0   4.0   4.0   4.0   4.0   4.0   4.0   4.0   4.0   4.0   4.0   4.0   4.0   4.0   4.0   4.0   4.0   4.0   4.0   4.0   4.0   4.0   4.0   4.0   4.0   4.0   4.0   4.0   4.0   4.0   4.0   4.0   4.0   4.0   4.0   4.0   4.0   4.0   4.0   4.0   4.0   4.0   4.0   4.0   4.0   4.0   4.0   4.0   4.0   4.0   4.0   4.0   4.0   4.0   4.0   4.0   4.0   4.0   4.0   4.0   4.0   4.0   4.0   4.0   4.0   4.0   4.0   4.0   4.0   4.0   4.0   4.0   4.0   4.0   4.0   4.0   4.0   4.0   4.0   4.0   4.0   4.0   4.0   4.0   4.0   4.0   4.0   4.0   4.0   4.0   4.0   4.0   4.0   4.0   4.0   4.0   4.0   4.0   4.0   4.0   4.0   4.0   4.0   4.0   4.0   4.0   4.0   4.0   4.0   4.0   4.0   4.0   4.0   4.0   4.0   4.0   4.0   4.0   4.0   4.0   4.0   4.0   4.0   4.0   4.0   4.0   4.0   4.0   4.0   4.0   4.0   4.0   4.0   4.0   4.0   4.0   4.0   4.0   4.0   4.0   4.0   4.0   4.0   4.0   4.0   4.0   4.0   4.0   4.0   4.0   4.0   4.0   4.0   4.0   4.0   4.0   4.0   4.0   4.0   4.0   4.0   4.0   4.0   4.0   4                                                                                                                                                                                                                                                                                                                                                                                                                                                                                                                                                                                                                                                                                                                                                                                                                                                                                                                                                                                                                                                                                                                                                                                                   | 21.862.47       | 21.862.47 | 21.862.47 | 21.862.47 | 21.862/  | 21.86  | 21     |         | 1            | .1     | 4.1  | 44.1          | 21,144,1  | 21.1/          | 2   | 360.2         | 20.360    |               | J5     | 9.205  | 19.20      |          | 7.5 | 18.257.5  | 18.2    | .0   | 8.864.0     |       | 1.2  | 8.571.2   | 2 | 7,625.2     | 7.299.1 | 7.2     | 6.947.5   | 5,895.00    |   | 11,358.8 | 10.361.1  | 9,776.2          | .3   | 8.934.3    | 8.112.3    |       | 7.487.9     |               | 6.850.2    |                                                  | 6.188.4                 | 1.5   | 6,489.5   | .6    | 6,569.6        | 1   | 6.244.4      |     | )                           | OP per Capita (In Birr)                 | Re        |
| Res GDP a constant back gives (a Man Birr)                                                                                                                                                                                                                                                                                                                                                                                                                                                                                                                                                                                                                                                                                                                                                                                                                                                                                                                                                                                                                                                                                                                                                                                                                                                                                                                                                                                                                                                                                                                                                                                                                                                                                                                                                                                                                                                                                                                                                                                                                                                                                                                                                                                                                                                                                                                                                                                                                                                                                                                                                                                                                                                                                                                                                                                                                                                                                                                                                                                                                                                                                                                                                                                                                                                                                     | 3.4             | 3.4       | 3.4       | 3.        | - 1      |        |        |         |              | 4      | 4    | 4             | 4         |                |     |               |           |               |        |        |            |          |     |           |         | .4   | 3.4         |       | 2.4  | 12.4      | 5 | 4.5         | 5.1     |         | 6.1       | 9.00        |   | 9.6      | 6.0       | 9.4              | .1   | 10.1       | 8.3        |       | 9.3         |               | 10.7       |                                                  |                         | .2)   | (1.2      | .2    | 5.2            | i i | 4.8          |     |                             |                                         |           |
| Real GDF or communicate price (IMA) Bird   Sept.   S                                                                                                                                                                                                                                                                                                                                                                                                                                                                                                                                                                                                                                                                                                                                                                                                                                                                                                                                                                                                                                                                                                                                                                                                   | 21.8            |           |           |           |          |        |        |         |              |        |      |               |           |                |     |               |           |               |        |        |            |          |     |           |         |      |             |       |      |           |   |             |         |         |           |             |   |          |           |                  |      |            |            |       |             | $\equiv$      |            |                                                  |                         |       |           |       |                |     |              |     |                             | eflator (% change)                      | GE        |
| Reside Grown Base files 5 7.4 f. 16 C.1) 1.17 12.6 11.5 11.8 11.2 10.0 10.5 11.4 8.7 8.9 10.1 10.4 8.0 10.1 7.7 9.0 8.1 Acribative Aller Activation Billion Birty 20.2 222.2 310.0 10.81 22.4 25.8 25.9 27.2 134.0 3.7 37.9 38.5 38.6 41.7 42.5 47.9 9.8 57.7 58.1 59.0 10.5 11.4 8.7 8.9 10.1 10.4 8.0 10.1 7.7 9.0 8.1 50.0 10.5 11.4 8.7 8.9 10.1 10.4 8.0 10.1 7.7 9.0 8.1 50.0 10.5 11.4 8.0 10.1 10.4 8.0 10.1 7.7 9.0 8.1 10.4 10.4 10.4 10.4 10.4 10.4 10.4 10                                                                                                                                                                                                                                                                                                                                                                                                                                                                                                                                                                                                                                                                                                                                                                                                                                                                                                                                                                                                                                                                                                                                                                                                                                                                                                                                                                                                                                                                                                                                                                                                                                                                                                                                                                                                                                                                                                                                                                                                                                                                                                                                                                                                                                                                                                                                                                                                                                                                                                                                                                                                                                                                                                                                                                                                                                                         | 2,114,163       |           |           |           |          |        |        |         |              |        |      |               |           |                |     |               |           |               |        |        |            |          |     |           |         |      |             |       |      |           |   |             |         |         |           |             |   |          |           |                  |      |            |            |       |             |               | 435,859.5  | 4                                                |                         |       |           |       |                | ţ.  | 364,984.3    |     | rice (In Mn. Birr)          | OP at constant basic pric               | Res       |
| Ancishure & Miles Autoreach Billon Birs?  410 430 479 514 581 5880 527 2 1340 99.1 2281 2880 37.2 1143 37.9 39.8 58.9 43.17 44.5 47.9 69.8 53.17 54.1 59.0 4 60.0 60.0 62.2 65.0 65.0 65.0 65.0 65.0 65.0 65.0 65.0                                                                                                                                                                                                                                                                                                                                                                                                                                                                                                                                                                                                                                                                                                                                                                                                                                                                                                                                                                                                                                                                                                                                                                                                                                                                                                                                                                                                                                                                                                                                                                                                                                                                                                                                                                                                                                                                                                                                                                                                                                                                                                                                                                                                                                                                                                                                                                                                                                                                                                                                                                                                                                                                                                                                                                                                                                                                                                                                                                                                                                                                                                            | 2,228,081       |           |           |           |          | 2,228, | 2,22   |         | ــــ         |        |      |               |           |                |     |               |           | 1,96          |        |        |            |          |     |           |         |      |             | 1,56  |      |           |   |             |         |         |           |             |   |          |           |                  |      | 000,750.0  |            | - 5   | 23270232    | <u>—</u>      |            | 4                                                | 741,701.7               |       |           |       |                |     | 391,668.2    | 3   |                             |                                         |           |
| Inhanted Sector (he Billion Birr)                                                                                                                                                                                                                                                                                                                                                                                                                                                                                                                                                                                                                                                                                                                                                                                                                                                                                                                                                                                                                                                                                                                                                                                                                                                                                                                                                                                                                                                                                                                                                                                                                                                                                                                                                                                                                                                                                                                                                                                                                                                                                                                                                                                                                                                                                                                                                                                                                                                                                                                                                                                                                                                                                                                                                                                                                                                                                                                                                                                                                                                                                                                                                                                                                                                                                              | 6.3             |           |           |           |          |        |        |         | ₩            |        |      |               |           |                |     |               |           |               |        |        |            |          |     |           |         |      |             |       |      |           |   |             |         |         |           |             |   |          |           |                  |      |            |            | ₩     |             | —             |            |                                                  |                         |       |           |       |                | _   |              | _   |                             |                                         |           |
| Series Secured Billion Birt   128.5   133.8   134.6   142.7   151.3   170.8   192.7   120.9   252.1   220.1   232.9   357.8   394.4   42.5   379.8   530.0   573.9   699.3   674   76.5   78.68                                                                                                                                                                                                                                                                                                                                                                                                                                                                                                                                                                                                                                                                                                                                                                                                                                                                                                                                                                                                                                                                                                                                                                                                                                                                                                                                                                                                                                                                                                                                                                                                                                                                                                                                                                                                                                                                                                                                                                                                                                                                                                                                                                                                                                                                                                                                                                                                                                                                                                                                                                                                                                                                                                                                                                                                                                                                                                                                                                                                                                                                                                                                | 686.4<br>618.8  |           |           |           |          |        |        |         | +-           |        |      |               |           |                |     |               |           | -             |        |        |            |          |     |           |         |      |             |       |      |           | , | 477.0       |         |         |           | 741.7       | _ | 300      |           |                  |      | 344.3      |            | +     | 4000        | -             | 649.1      |                                                  | 177.1                   |       |           |       |                | _   | 404.7        |     |                             |                                         |           |
| Agriculum A Allud Activation ( $^{\circ}$ | 618.8<br>836.2  |           |           |           |          |        |        |         | +            |        |      |               |           |                |     |               |           |               |        |        |            |          |     |           |         |      |             |       |      |           |   |             |         |         |           |             |   |          |           |                  |      |            |            | +-    |             | -             |            |                                                  |                         |       |           |       |                |     |              | -   |                             |                                         |           |
| Indiantial Secure (1.6) GGDP   14.4   11.2   11.2   11.2   11.3   11.5   11.5   11.5   11.5   11.5   11.5   11.5   11.5   11.5   11.5   11.5   11.5   11.5   11.5   11.5   11.5   11.5   11.5   11.5   11.5   11.5   11.5   11.5   11.5   11.5   11.5   11.5   11.5   11.5   11.5   11.5   11.5   11.5   11.5   11.5   11.5   11.5   11.5   11.5   11.5   11.5   11.5   11.5   11.5   11.5   11.5   11.5   11.5   11.5   11.5   11.5   11.5   11.5   11.5   11.5   11.5   11.5   11.5   11.5   11.5   11.5   11.5   11.5   11.5   11.5   11.5   11.5   11.5   11.5   11.5   11.5   11.5   11.5   11.5   11.5   11.5   11.5   11.5   11.5   11.5   11.5   11.5   11.5   11.5   11.5   11.5   11.5   11.5   11.5   11.5   11.5   11.5   11.5   11.5   11.5   11.5   11.5   11.5   11.5   11.5   11.5   11.5   11.5   11.5   11.5   11.5   11.5   11.5   11.5   11.5   11.5   11.5   11.5   11.5   11.5   11.5   11.5   11.5   11.5   11.5   11.5   11.5   11.5   11.5   11.5   11.5   11.5   11.5   11.5   11.5   11.5   11.5   11.5   11.5   11.5   11.5   11.5   11.5   11.5   11.5   11.5   11.5   11.5   11.5   11.5   11.5   11.5   11.5   11.5   11.5   11.5   11.5   11.5   11.5   11.5   11.5   11.5   11.5   11.5   11.5   11.5   11.5   11.5   11.5   11.5   11.5   11.5   11.5   11.5   11.5   11.5   11.5   11.5   11.5   11.5   11.5   11.5   11.5   11.5   11.5   11.5   11.5   11.5   11.5   11.5   11.5   11.5   11.5   11.5   11.5   11.5   11.5   11.5   11.5   11.5   11.5   11.5   11.5   11.5   11.5   11.5   11.5   11.5   11.5   11.5   11.5   11.5   11.5   11.5   11.5   11.5   11.5   11.5   11.5   11.5   11.5   11.5   11.5   11.5   11.5   11.5   11.5   11.5   11.5   11.5   11.5   11.5   11.5   11.5   11.5   11.5   11.5   11.5   11.5   11.5   11.5   11.5   11.5   11.5   11.5   11.5   11.5   11.5   11.5   11.5   11.5   11.5   11.5   11.5   11.5   11.5   11.5   11.5   11.5   11.5   11.5   11.5   11.5   11.5   11.5   11.5   11.5   11.5   11.5   11.5   11.5   11.5   11.5   11.5   11.5   11.5   11.5   11.5   11.5   11.5   11.5   11.5   11.5   11.5   11.5   11.5   11.5   11.5                                                                                                                                                                                                                                                                                                                                                                                                                                                                                                                                                                                                                                                                                                                                                                                                                                                                                                                                                                                                                                                                                                                                                                                                   | 32.5            |           |           |           |          |        |        |         | +-           |        |      |               |           |                |     |               |           |               |        |        |            |          |     |           |         |      |             |       |      |           |   |             |         |         |           |             |   |          |           |                  |      |            |            |       |             | $\overline{}$ |            |                                                  |                         |       |           |       |                |     |              | _   |                             |                                         | Sei       |
| Service Securit Vol. GGP J 55.2 54.4 54.0 56.6 47.7 57.2 58.6 58.9 58.7 59.2 58.7 59.8 59.7 58.8 59.2 59.8 36.5 59.7 59.8 59.7 58.8 59.2 59.8 59.7 59.8 59.7 59.8 59.7 59.8 59.7 59.8 59.7 59.8 59.7 59.8 59.7 59.8 59.7 59.8 59.7 59.8 59.7 59.8 59.7 59.8 59.7 59.8 59.7 59.8 59.7 59.8 59.7 59.8 59.7 59.8 59.7 59.8 59.7 59.8 59.7 59.8 59.7 59.8 59.7 59.8 59.7 59.8 59.7 59.8 59.7 59.8 59.7 59.8 59.7 59.8 59.7 59.8 59.7 59.8 59.7 59.8 59.7 59.8 59.7 59.8 59.7 59.8 59.7 59.8 59.7 59.8 59.7 59.8 59.7 59.8 59.7 59.8 59.7 59.8 59.7 59.8 59.7 59.8 59.7 59.8 59.7 59.8 59.7 59.8 59.7 59.8 59.7 59.8 59.7 59.8 59.7 59.8 59.7 59.8 59.7 59.8 59.7 59.8 59.7 59.8 59.7 59.8 59.7 59.8 59.7 59.8 59.7 59.8 59.7 59.8 59.7 59.8 59.7 59.8 59.7 59.8 59.7 59.8 59.7 59.8 59.7 59.8 59.7 59.8 59.7 59.8 59.7 59.8 59.7 59.8 59.7 59.8 59.7 59.8 59.7 59.8 59.7 59.8 59.7 59.8 59.7 59.8 59.7 59.8 59.7 59.8 59.7 59.8 59.7 59.8 59.7 59.8 59.7 59.8 59.7 59.8 59.7 59.8 59.7 59.8 59.7 59.8 59.7 59.8 59.7 59.8 59.7 59.8 59.7 59.8 59.7 59.8 59.7 59.8 59.7 59.8 59.7 59.8 59.7 59.8 59.7 59.8 59.7 59.8 59.7 59.8 59.7 59.8 59.7 59.8 59.7 59.8 59.7 59.8 59.7 59.8 59.7 59.8 59.7 59.8 59.7 59.8 59.7 59.8 59.7 59.8 59.7 59.8 59.7 59.8 59.7 59.8 59.7 59.8 59.7 59.8 59.7 59.8 59.7 59.8 59.7 59.8 59.7 59.8 59.7 59.8 59.7 59.8 59.7 59.8 59.7 59.8 59.7 59.8 59.7 59.8 59.7 59.8 59.7 59.8 59.7 59.8 59.7 59.8 59.7 59.8 59.7 59.8 59.7 59.8 59.7 59.8 59.7 59.8 59.7 59.8 59.7 59.8 59.7 59.8 59.7 59.8 59.7 59.8 59.7 59.8 59.7 59.8 59.7 59.8 59.7 59.8 59.7 59.8 59.7 59.8 59.7 59.8 59.7 59.8 59.7 59.8 59.7 59.8 59.7 59.8 59.7 59.8 59.7 59.8 59.7 59.8 59.7 59.8 59.7 59.8 59.7 59.8 59.7 59.8 59.7 59.8 59.7 59.8 59.7 59.8 59.7 59.8 59.7 59.8 59.7 59.8 59.7 59.8 59.7 59.8 59.7 59.8 59.7 59.8 59.7 59.8 59.7 59.8 59.7 59.8 59.7 59.8 59.7 59.8 59.7 59.8 59.7 59.8 59.7 59.8 59.7 59.8 59.7 59.8 59.7 59.8 59.7 59.8 59.7 59.8 59.7 59.8 59.7 59.8 59.7 59.8 59.7 59.8 59.7 59.8 59.7 59.8 59.7 59.8 59.7 59.8 59.7 59.8 59.7 59.8 59.7 59.8 59.7 59.8 59.7 59.8 59.7 59.8 59.7 59.8 59.7 59.8 59.                                                                                                                                                                                                                                                                                                                                                                                                                                                                                                                                                                                                                                                                                                                                                                                                                                                                                                                                                                                                                                                                                                                                                                                                  | 29.3            |           |           |           |          |        |        |         | -            |        |      |               |           |                |     |               |           |               |        |        |            |          |     |           |         |      |             |       |      |           |   |             |         |         |           | 40.7        |   |          |           |                  |      |            |            |       |             | $\overline{}$ |            |                                                  | 20.0                    |       |           |       |                |     |              | -   |                             |                                         | -         |
| Prints Communition Expenditure   43,095.1   45,299   44,5015   53,5227   57,388   75,726   94,680.0   12,684.3   184,181.4   22,692   29,4173   374,882.4   544,103   60,994.8   748,593   90,0519   1,922.66   121,986.5   1,445.91.1   1,944,070   2,280.885   1,949.6   1,949.8   1,949.8   1,949.8   1,949.8   1,949.8   1,949.8   1,949.8   1,949.8   1,949.8   1,949.8   1,949.8   1,949.8   1,949.8   1,949.8   1,949.8   1,949.8   1,949.8   1,949.8   1,949.8   1,949.8   1,949.8   1,949.8   1,949.8   1,949.8   1,949.8   1,949.8   1,949.8   1,949.8   1,949.8   1,949.8   1,949.8   1,949.8   1,949.8   1,949.8   1,949.8   1,949.8   1,949.8   1,949.8   1,949.8   1,949.8   1,949.8   1,949.8   1,949.8   1,949.8   1,949.8   1,949.8   1,949.8   1,949.8   1,949.8   1,949.8   1,949.8   1,949.8   1,949.8   1,949.8   1,949.8   1,949.8   1,949.8   1,949.8   1,949.8   1,949.8   1,949.8   1,949.8   1,949.8   1,949.8   1,949.8   1,949.8   1,949.8   1,949.8   1,949.8   1,949.8   1,949.8   1,949.8   1,949.8   1,949.8   1,949.8   1,949.8   1,949.8   1,949.8   1,949.8   1,949.8   1,949.8   1,949.8   1,949.8   1,949.8   1,949.8   1,949.8   1,949.8   1,949.8   1,949.8   1,949.8   1,949.8   1,949.8   1,949.8   1,949.8   1,949.8   1,949.8   1,949.8   1,949.8   1,949.8   1,949.8   1,949.8   1,949.8   1,949.8   1,949.8   1,949.8   1,949.8   1,949.8   1,949.8   1,949.8   1,949.8   1,949.8   1,949.8   1,949.8   1,949.8   1,949.8   1,949.8   1,949.8   1,949.8   1,949.8   1,949.8   1,949.8   1,949.8   1,949.8   1,949.8   1,949.8   1,949.8   1,949.8   1,949.8   1,949.8   1,949.8   1,949.8   1,949.8   1,949.8   1,949.8   1,949.8   1,949.8   1,949.8   1,949.8   1,949.8   1,949.8   1,949.8   1,949.8   1,949.8   1,949.8   1,949.8   1,949.8   1,949.8   1,949.8   1,949.8   1,949.8   1,949.8   1,949.8   1,949.8   1,949.8   1,949.8   1,949.8   1,949.8   1,949.8   1,949.8   1,949.8   1,949.8   1,949.8   1,949.8   1,949.8   1,949.8   1,949.8   1,949.8   1,949.8   1,949.8   1,949.8   1,949.8   1,949.8   1,949.8   1,949.8   1,949.8   1,949.8   1,949.8   1,949.8                                                                                                                                                                                                                                                                                                                                                                                                                                                                                                                                                                                                                                                                                                                                                                                                                                                                                                                                                                                                                                                                                                                                                                                                   | 39.6            |           |           |           |          |        |        |         | _            |        |      |               |           |                |     |               |           |               |        |        |            |          |     |           |         |      |             |       |      |           |   |             |         |         |           | 38.7        |   | 38       |           |                  |      |            |            |       |             |               |            |                                                  |                         |       |           |       |                |     |              |     |                             |                                         |           |
| Institute   17,044   18,484   20,342.8   20,541.4   20,787   31,987   41,846   47,977   70,001.5   96,016   119,466   164,527   275,111   29,830.7   40,841   50,975   565,665   70,586   70,586   70,586   70,586   70,586   70,586   70,586   70,586   70,586   70,586   70,586   70,586   70,586   70,586   70,586   70,586   70,586   70,586   70,586   70,586   70,586   70,586   70,586   70,586   70,586   70,586   70,586   70,586   70,586   70,586   70,586   70,586   70,586   70,586   70,586   70,586   70,586   70,586   70,586   70,586   70,586   70,586   70,586   70,586   70,586   70,586   70,586   70,586   70,586   70,586   70,586   70,586   70,586   70,586   70,586   70,586   70,586   70,586   70,586   70,586   70,586   70,586   70,586   70,586   70,586   70,586   70,586   70,586   70,586   70,586   70,586   70,586   70,586   70,586   70,586   70,586   70,586   70,586   70,586   70,586   70,586   70,586   70,586   70,586   70,586   70,586   70,586   70,586   70,586   70,586   70,586   70,586   70,586   70,586   70,586   70,586   70,586   70,586   70,586   70,586   70,586   70,586   70,586   70,586   70,586   70,586   70,586   70,586   70,586   70,586   70,586   70,586   70,586   70,586   70,586   70,586   70,586   70,586   70,586   70,586   70,586   70,586   70,586   70,586   70,586   70,586   70,586   70,586   70,586   70,586   70,586   70,586   70,586   70,586   70,586   70,586   70,586   70,586   70,586   70,586   70,586   70,586   70,586   70,586   70,586   70,586   70,586   70,586   70,586   70,586   70,586   70,586   70,586   70,586   70,586   70,586   70,586   70,586   70,586   70,586   70,586   70,586   70,586   70,586   70,586   70,586   70,586   70,586   70,586   70,586   70,586   70,586   70,586   70,586   70,586   70,586   70,586   70,586   70,586   70,586   70,586   70,586   70,586   70,586   70,586   70,586   70,586   70,586   70,586   70,586   70,586   70,586   70,586   70,586   70,586   70,586   70,586   70,586   70,586   70,586   70,586   70,586   70,586   70,586   70,586   70,586   70,586   70,5                                                                                                                                                                                                                                                                                                                                                                                                                                                                                                                                                                                                                                                                                                                                                                                                                                                                                                                                                                                                                                                                                                                                                                                                   | 3,134,994       | 3,134,994 | 3,134,994 | 3,134,994 | 3,134,99 | 3,134  | 3,1    |         |              | .96    | 896  | 1,896         | 2,360,896 | 2,360          | ٥   | 070.0         | 1,848,070 | 1,8           | .1     | 581.1  | 1,441,581. | 1,4      | 5.9 | 219,365.9 | 1,219,3 | .6   | 1,042,264.6 | 1,04  | 6.9  | 900,516.9 | 3 | 748,560.3   | 2,963.8 | 639,9   | 544,140.3 | 374,882.4   |   | 291,473  | 252,692.2 | 186,181.4        | .3 1 | 122,685.3  | 96,680.0   |       | 76,792.6    |               | 57,388.8   | - :                                              | 53,522.7                | .5    | 46,501.5  | .9    | 45,239.9       |     | 43,005.1     |     | ture                        | Consumption Expenditur                  | Pri       |
| $ \begin{array}{ c c c c c c c c c c c c c c c c c c c$                                                                                                                                                                                                                                                                                                                                                                                                                                                                                                                                                                                                                                                                                                                                                                                                                                                                                                                                                                                                                                                                                                                                                                                                                                                                                                                                                                                                                                                                                                                                                                                                                                                                                                                                                                                                                                                                                                                                                                                                                                                                                                                                                                                                                                                                                                                                                                                                                                                                                                                                                                                                                                                                                                                                                                                                                                                                                                                                                                                                                                                                                                                                                                                                                                                                        | 383,565         |           |           |           |          |        |        |         |              |        |      |               |           |                |     |               |           |               |        |        |            |          |     |           |         |      |             |       |      |           |   |             |         |         |           |             |   |          |           |                  |      |            |            |       |             |               |            |                                                  |                         |       |           | .6    | 15,063.6       |     |              |     | penditure                   | ment Consumption Exper                  | Go        |
| Imports   15/93.5   16.16/8   17.06/8   20.113   27.06/8   37.776   8.0924   55.0878   76.543   96.283   12.104   12.26   17.26   12.26   12.26   12.26   12.26   12.26   12.26   12.26   12.26   12.26   12.26   12.26   12.26   12.26   12.26   12.26   12.26   12.26   12.26   12.26   12.26   12.26   12.26   12.26   12.26   12.26   12.26   12.26   12.26   12.26   12.26   12.26   12.26   12.26   12.26   12.26   12.26   12.26   12.26   12.26   12.26   12.26   12.26   12.26   12.26   12.26   12.26   12.26   12.26   12.26   12.26   12.26   12.26   12.26   12.26   12.26   12.26   12.26   12.26   12.26   12.26   12.26   12.26   12.26   12.26   12.26   12.26   12.26   12.26   12.26   12.26   12.26   12.26   12.26   12.26   12.26   12.26   12.26   12.26   12.26   12.26   12.26   12.26   12.26   12.26   12.26   12.26   12.26   12.26   12.26   12.26   12.26   12.26   12.26   12.26   12.26   12.26   12.26   12.26   12.26   12.26   12.26   12.26   12.26   12.26   12.26   12.26   12.26   12.26   12.26   12.26   12.26   12.26   12.26   12.26   12.26   12.26   12.26   12.26   12.26   12.26   12.26   12.26   12.26   12.26   12.26   12.26   12.26   12.26   12.26   12.26   12.26   12.26   12.26   12.26   12.26   12.26   12.26   12.26   12.26   12.26   12.26   12.26   12.26   12.26   12.26   12.26   12.26   12.26   12.26   12.26   12.26   12.26   12.26   12.26   12.26   12.26   12.26   12.26   12.26   12.26   12.26   12.26   12.26   12.26   12.26   12.26   12.26   12.26   12.26   12.26   12.26   12.26   12.26   12.26   12.26   12.26   12.26   12.26   12.26   12.26   12.26   12.26   12.26   12.26   12.26   12.26   12.26   12.26   12.26   12.26   12.26   12.26   12.26   12.26   12.26   12.26   12.26   12.26   12.26   12.26   12.26   12.26   12.26   12.26   12.26   12.26   12.26   12.26   12.26   12.26   12.26   12.26   12.26   12.26   12.26   12.26   12.26   12.26   12.26   12.26   12.26   12.26   12.26   12.26   12.26   12.26   12.26   12.26   12.26   12.26   12.26   12.26   12.26   12.26   12.26   12.26   12.26   12.26   12.26   1                                                                                                                                                                                                                                                                                                                                                                                                                                                                                                                                                                                                                                                                                                                                                                                                                                                                                                                                                                                                                                                                                                                                                                                                    | 1,216,585       |           |           |           |          |        |        |         |              | 85     | 685  | ,685          | 1,037,685 | 1,037          |     |               |           |               |        |        |            |          |     |           |         |      |             |       |      |           | 2 | 400,841.2   |         |         | 275,811.3 | 164,525.7   |   | 119,166  |           | 70,003.5         | .7   | 47,975.7   |            |       | 31,895.7    | 二             | 28,978.0   |                                                  | 20,561.4                | 1.8   | 20,242.8  | 8.1   | 18,468.1       | _   | 17,044.9     |     |                             | ent                                     | Inv       |
| Research Ballow:   179-23   179-24   179-24   179-24   179-24   179-24   179-24   179-24   179-24   179-24   179-24   179-24   179-24   179-24   179-24   179-24   179-24   179-24   179-24   179-24   179-24   179-24   179-24   179-24   179-24   179-24   179-24   179-24   179-24   179-24   179-24   179-24   179-24   179-24   179-24   179-24   179-24   179-24   179-24   179-24   179-24   179-24   179-24   179-24   179-24   179-24   179-24   179-24   179-24   179-24   179-24   179-24   179-24   179-24   179-24   179-24   179-24   179-24   179-24   179-24   179-24   179-24   179-24   179-24   179-24   179-24   179-24   179-24   179-24   179-24   179-24   179-24   179-24   179-24   179-24   179-24   179-24   179-24   179-24   179-24   179-24   179-24   179-24   179-24   179-24   179-24   179-24   179-24   179-24   179-24   179-24   179-24   179-24   179-24   179-24   179-24   179-24   179-24   179-24   179-24   179-24   179-24   179-24   179-24   179-24   179-24   179-24   179-24   179-24   179-24   179-24   179-24   179-24   179-24   179-24   179-24   179-24   179-24   179-24   179-24   179-24   179-24   179-24   179-24   179-24   179-24   179-24   179-24   179-24   179-24   179-24   179-24   179-24   179-24   179-24   179-24   179-24   179-24   179-24   179-24   179-24   179-24   179-24   179-24   179-24   179-24   179-24   179-24   179-24   179-24   179-24   179-24   179-24   179-24   179-24   179-24   179-24   179-24   179-24   179-24   179-24   179-24   179-24   179-24   179-24   179-24   179-24   179-24   179-24   179-24   179-24   179-24   179-24   179-24   179-24   179-24   179-24   179-24   179-24   179-24   179-24   179-24   179-24   179-24   179-24   179-24   179-24   179-24   179-24   179-24   179-24   179-24   179-24   179-24   179-24   179-24   179-24   179-24   179-24   179-24   179-24   179-24   179-24   179-24   179-24   179-24   179-24   179-24   179-24   179-24   179-24   179-24   179-24   179-24   179-24   179-24   179-24   179-24   179-24   179-24   179-24   179-24   179-24   179-24   179-24                                                                                                                                                                                                                                                                                                                                                                                                                                                                                                                                                                                                                                                                                                                                                                                                                                                                                                                                                                                                                                                                                                                                                                                                      | 329,634         |           |           |           |          |        |        |         | ₩.           |        |      |               |           |                |     |               |           |               |        |        |            |          |     |           |         |      |             |       |      |           |   |             |         |         |           |             |   |          |           | All gold All and |      |            |            |       |             |               |            |                                                  |                         |       |           |       |                |     |              |     |                             |                                         |           |
| Grow Privace Consumption (% of GDP)                                                                                                                                                                                                                                                                                                                                                                                                                                                                                                                                                                                                                                                                                                                                                                                                                                                                                                                                                                                                                                                                                                                                                                                                                                                                                                                                                                                                                                                                                                                                                                                                                                                                                                                                                                                                                                                                                                                                                                                                                                                                                                                                                                                                                                                                                                                                                                                                                                                                                                                                                                                                                                                                                                                                                                                                                                                                                                                                                                                                                                                                                                                                                                                                                                                                                            | 723,391         |           |           |           |          |        |        |         | <b>↓</b>     |        |      |               |           |                |     |               |           |               |        |        |            |          |     |           |         |      |             |       |      |           | , | 300,071.3   | 1,500.0 | 40.10   | 200,000.7 | 104,707.1   |   | 140,717  |           | 10,004.0         | .0   | 22,007.0   | 40,074.4   | _     | 31,110.3    |               | 47,700.0   |                                                  |                         | r. 07 | 17,700.0  |       | 10,100.4       | ,   | 100000       |     |                             |                                         |           |
| $ Grow Government Food Intermedic Soft Office 1 & 52.5 & 12.4 & 22.7 & 19.6 & 19.1 & 18.1 & 17.9 & 15.4 & 14.3 & 13.0 & 12.6 & 11.8 & 5.5 & 10.2 & 10.6 & 10.3 & 13.1 & 11.1 & 10.2 & 4.2 & 9.1 \\ Grow Downwidt Food Intermedic Food Intermedic Food Intermedic Food Intermedic Soft Office 1 & 19.1 & 19.1 & 19.1 & 19.1 & 19.1 & 19.1 & 19.1 & 19.1 & 19.1 & 19.1 & 19.1 & 19.1 & 19.1 & 19.1 & 19.1 & 19.1 & 19.1 & 19.1 & 19.1 & 19.1 & 19.1 & 19.1 & 19.1 & 19.1 & 19.1 & 19.1 & 19.1 & 19.1 & 19.1 & 19.1 & 19.1 & 19.1 & 19.1 & 19.1 & 19.1 & 19.1 & 19.1 & 19.1 & 19.1 & 19.1 & 19.1 & 19.1 & 19.1 & 19.1 & 19.1 & 19.1 & 19.1 & 19.1 & 19.1 & 19.1 & 19.1 & 19.1 & 19.1 & 19.1 & 19.1 & 19.1 & 19.1 & 19.1 & 19.1 & 19.1 & 19.1 & 19.1 & 19.1 & 19.1 & 19.1 & 19.1 & 19.1 & 19.1 & 19.1 & 19.1 & 19.1 & 19.1 & 19.1 & 19.1 & 19.1 & 19.1 & 19.1 & 19.1 & 19.1 & 19.1 & 19.1 & 19.1 & 19.1 & 19.1 & 19.1 & 19.1 & 19.1 & 19.1 & 19.1 & 19.1 & 19.1 & 19.1 & 19.1 & 19.1 & 19.1 & 19.1 & 19.1 & 19.1 & 19.1 & 19.1 & 19.1 & 19.1 & 19.1 & 19.1 & 19.1 & 19.1 & 19.1 & 19.1 & 19.1 & 19.1 & 19.1 & 19.1 & 19.1 & 19.1 & 19.1 & 19.1 & 19.1 & 19.1 & 19.1 & 19.1 & 19.1 & 19.1 & 19.1 & 19.1 & 19.1 & 19.1 & 19.1 & 19.1 & 19.1 & 19.1 & 19.1 & 19.1 & 19.1 & 19.1 & 19.1 & 19.1 & 19.1 & 19.1 & 19.1 & 19.1 & 19.1 & 19.1 & 19.1 & 19.1 & 19.1 & 19.1 & 19.1 & 19.1 & 19.1 & 19.1 & 19.1 & 19.1 & 19.1 & 19.1 & 19.1 & 19.1 & 19.1 & 19.1 & 19.1 & 19.1 & 19.1 & 19.1 & 19.1 & 19.1 & 19.1 & 19.1 & 19.1 & 19.1 & 19.1 & 19.1 & 19.1 & 19.1 & 19.1 & 19.1 & 19.1 & 19.1 & 19.1 & 19.1 & 19.1 & 19.1 & 19.1 & 19.1 & 19.1 & 19.1 & 19.1 & 19.1 & 19.1 & 19.1 & 19.1 & 19.1 & 19.1 & 19.1 & 19.1 & 19.1 & 19.1 & 19.1 & 19.1 & 19.1 & 19.1 & 19.1 & 19.1 & 19.1 & 19.1 & 19.1 & 19.1 & 19.1 & 19.1 & 19.1 & 19.1 & 19.1 & 19.1 & 19.1 & 19.1 & 19.1 & 19.1 & 19.1 & 19.1 & 19.1 & 19.1 & 19.1 & 19.1 & 19.1 & 19.1 & 19.1 & 19.1 & 19.1 & 19.1 & 19.1 & 19.1 & 19.1 & 19.1 & 19.1 & 19.1 & 19.1 & 19.1 & 19.1 & 19.1 & 19.1 & 19.1 & 19.1 & 19.1 & 19.1 & 19.1 & 19.1 & 19.1 & 19.1 & 19.1 & 19.1 & 19.1 & 19.1 & 19.1 $                                                                                                                                                                                                                                                                                                                                                                                                                                                                                                                                                                                                                                                                                                                                                                                                                                                                                                                                                                                                                                                                                                                                                                                                  | -394,236        |           |           |           |          | -394   |        |         | ــــ         |        |      |               |           |                |     |               |           | (34           |        |        |            | (:       |     |           |         |      |             | (30)  |      |           |   |             |         |         |           |             |   |          |           |                  |      |            |            | 4_0   |             | —             |            | (                                                |                         |       |           |       |                |     |              | +-  | a comp                      |                                         | Re        |
| Grow Domestic Fixed Investment (Visif GDP) 247 263 294 27.1 32.3 29.0 30.7 27.0 27.3 27.7 30.1 31.1 360 33.0 36.8 38.2 37.3 38.4 34.1 35.2 30.7                                                                                                                                                                                                                                                                                                                                                                                                                                                                                                                                                                                                                                                                                                                                                                                                                                                                                                                                                                                                                                                                                                                                                                                                                                                                                                                                                                                                                                                                                                                                                                                                                                                                                                                                                                                                                                                                                                                                                                                                                                                                                                                                                                                                                                                                                                                                                                                                                                                                                                                                                                                                                                                                                                                                                                                                                                                                                                                                                                                                                                                                                                                                                                                | 72<br>8.84      |           |           |           |          |        |        |         | +-           |        |      |               |           |                |     |               |           | _             |        |        |            | <u> </u> |     |           |         |      |             |       |      |           |   |             |         |         |           |             |   |          |           |                  |      |            |            | +-    |             | _             |            | -                                                |                         |       |           |       |                | -   | 62.4<br>26.2 | +   |                             |                                         |           |
|                                                                                                                                                                                                                                                                                                                                                                                                                                                                                                                                                                                                                                                                                                                                                                                                                                                                                                                                                                                                                                                                                                                                                                                                                                                                                                                                                                                                                                                                                                                                                                                                                                                                                                                                                                                                                                                                                                                                                                                                                                                                                                                                                                                                                                                                                                                                                                                                                                                                                                                                                                                                                                                                                                                                                                                                                                                                                                                                                                                                                                                                                                                                                                                                                                                                                                                                | 28.02           |           |           |           |          |        |        |         | $\vdash$     |        | ,,,  | ,,,           |           |                |     |               |           | _             |        |        |            |          |     |           |         |      |             |       |      |           |   |             |         |         |           |             |   |          |           |                  |      |            |            | -     |             | $\overline{}$ |            |                                                  |                         |       |           |       |                | +   | 20.2         | +   |                             |                                         |           |
| Resource Radings (8 of GDP) (1.5) (1.5) (1.5) (1.5) (1.5) (1.5) (1.5) (1.5) (1.5) (1.5) (1.5) (1.5) (1.5) (1.5) (1.5) (1.5) (1.5) (1.5) (1.5) (1.5)                                                                                                                                                                                                                                                                                                                                                                                                                                                                                                                                                                                                                                                                                                                                                                                                                                                                                                                                                                                                                                                                                                                                                                                                                                                                                                                                                                                                                                                                                                                                                                                                                                                                                                                                                                                                                                                                                                                                                                                                                                                                                                                                                                                                                                                                                                                                                                                                                                                                                                                                                                                                                                                                                                                                                                                                                                                                                                                                                                                                                                                                                                                                                                            | -9.08           |           |           |           |          |        |        |         | +            |        |      |               | (9.8)     |                |     | (12.9)        |           |               |        | (14.4) |            |          |     |           |         |      | (19.3)      |       |      |           |   | (17.0)      | (16.1)  |         | (17.4)    | (14.5)      |   |          |           | (18.8)           |      |            | (22.0)     | $\pm$ | (19.7)      | $\overline{}$ | (16.1)     | <del>                                     </del> | (13.6)                  |       |           |       | (11.3)         |     | (11.5)       | )D) | Resource Balance (% of GDP) | orosa Domestic Pixed II                 |           |