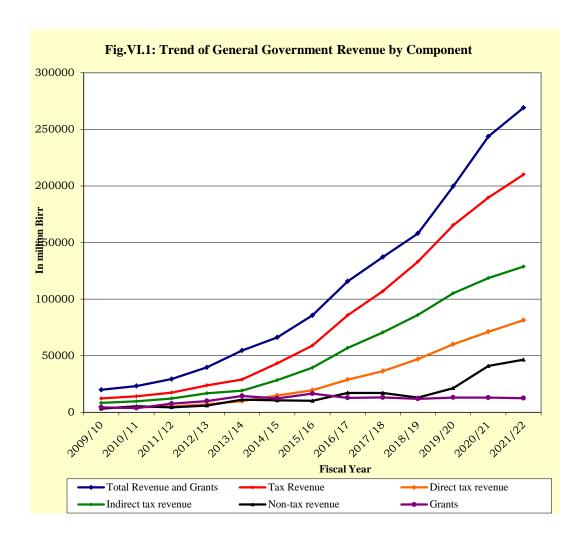

| 7,399.0   | 8,166.9           | 8,823.5   | 19.3                 | 108.0     |
| 3.5 Others 4/                    | 21,419.0  | 37,541.9          | 28,627.8  | 33.7                 | 76.3      |
| 4. Grants                        | 34,305.5  | 66,850.5          | 26,693.1  | (22.2)               | 39.9      |

**Source:** Ministry of Finance

## 72 | Annual Report 2021/22

<sup>1/</sup> It does not include privatization proceeds

<sup>2/</sup> Others include rental income tax, withholding income tax on imports, interest income tax, capital gains tax, agricultural income and other income

<sup>3/</sup> Government investment income includes: residual surplus, capital charge, interest payments and state dividend.

<sup>4/</sup>Other extraordinary, miscellaneous and pension contribution



## **6.3 Expenditure**

Total general government expenditure was Birr 979.1 billion exhibiting a 30.1 percent annual increase due to higher current and capital expenditures. Birr 517.0 billion went to finance current expenditure which accounted for 66.3 percent of total expenditure. Current expenditure rose 42.2 percent compared to a year ago as a result of higher expenses in all of its components.

Capital expenditure reached Birr 262.0 billion and its share in total expenditure was 33.6 percent. Capital expenditure showed a 11.3 percent annual growth. There was no special program in the review period.

The overall performance of total expenditure was 95.7 percent of the annual budget.

.

**Table 6.3: Summary of General Government Expenditure (In Millions of Birr)** 

| Table 0.3. Summ