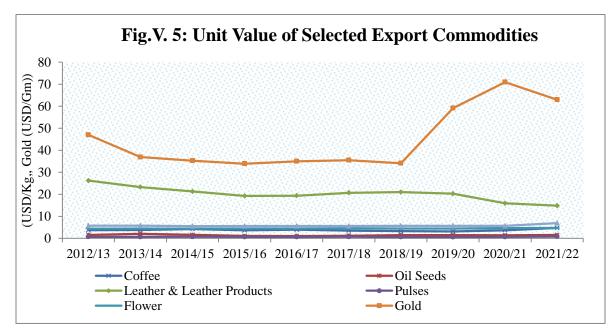

| 1.02    | 25.6        | 22.8        |
| Meat & Meat Products    | 5.26    | 5.15    | 5.77    | (2.1)       | 12.0        |
| Fruits & Vegetables     | 0.31    | 0.31    | 0.39    | 1.5         | 26.3        |
| Textile & Textile Prod. | 7.41    | 6.12    | 4.98    | (17.4)      | (18.5)      |
| Live Animals            | 1.84    | 1.71    | 1.69    | (7.1)       | (1.3)       |
| Chat                    | 5.68    | 5.65    | 6.95    | (0.5)       | 23.0        |
| Gold(USD/grams)         | 59.12   | 70.93   | 62.95   | 20.0        | (11.2)      |
| Flower                  | 4.47    | 4.63    | 4.74    | 3.6         | 2.3         |
| Electricity(USD/kwh)    | 0.06    | 0.06    | 0.06    | (4.7)       | 1.5         |

Source: Ethiopian Customs Commission and Ethiopian Electric Power



**Source:** NBE Staff Computation

### 5.2.3. Import of Goods

Total merchandise import bills reached USD 18.1 billion depicting a 26.6 percent annual growth due to the rise in import bills of consumer goods, fuel and semifinished goods. On the other hand, payments for capital goods, raw materials and miscellaneous goods have declined. Therefore, import to GDP ratio increased to 14.3 percent compared with 12.8 percent a year ago.

Consumer goods import reached USD 7.6 billion, about 39.1 percent higher than last year due to an increase in import of non-durable goods (45.6 percent) and durable goods (1.2 percent). As a result, the share of consumer goods in total merchandise imports rose to 42.1 percent from 38.3 percent a year earlier.

Semi-finished goods import amounted to USD 3.7 bill