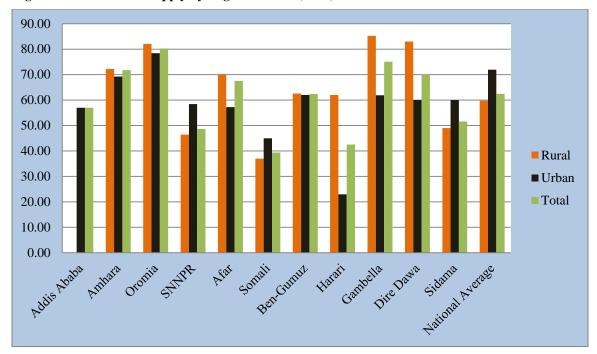

#### Ethiopia: Macroeconomic and Social Indicators

| Company   Comp                                                                                                                                                                                                                                                                                                                                                                                                                                                                                                                                                                                                                                                                                                                                                                                                                                                                                                                                                                                                                                                                                                                                                                                                   | 1 20            | 1         | i         |           | 1        | V21    | 20/21  | 2020/21 | 2020/2       | 202    | 20   | 2             | 20        | 2019/20        | 201 |               | 18/19     | 2018/19       | 20     |        | 18         | 2017/18  | 2   | 16/17     | 2016/17 |      | 015/16      | 2015/ |      | 2014/15   |   | 2013/14     | 3       | 2012/13 | 2011/12   | 10/11       |   | 2009/10  | 2008/09   | 2007/08          | 2    | 2006/07    | 2005/06    | 25    | 2004/05     | 20            | 2003/04    | 26                                               | 2002/03                 |       | 2001/02   |       | 2000/01        |     | 1999/00      | 1   |                             |                                         |           |
|--------------------------------------------------------------------------------------------------------------------------------------------------------------------------------------------------------------------------------------------------------------------------------------------------------------------------------------------------------------------------------------------------------------------------------------------------------------------------------------------------------------------------------------------------------------------------------------------------------------------------------------------------------------------------------------------------------------------------------------------------------------------------------------------------------------------------------------------------------------------------------------------------------------------------------------------------------------------------------------------------------------------------------------------------------------------------------------------------------------------------------------------------------------------------------------------------------------------------------------------------------------------------------------------------------------------------------------------------------------------------------------------------------------------------------------------------------------------------------------------------------------------------------------------------------------------------------------------------------------------------------------------------------------------------------------------------------------------------------------------------------------------------------------------------------------------------------------------------------------------------------------------------------------------------------------------------------------------------------------------------------------------------------------------------------------------------------------------------------------------------------------------------------------------------------------------------------------------------------------------------------------------------------------------------------------------------------------------------------------------------------------------------------------------------------------------------------------------------------------------------------------------------------------------------------------------------------------------------------------------------------------------------------------------------------------------------------------------------------------------------------------------------------------------------------------------------------------------------------------------------------------------------------------------------------------------------------------------------------------------------------------------------------------------------------------------------------------------------------------------------------------------------------------------------------------------------------------------------------------------------------------------------------------------------------------------------------|-----------------|-----------|-----------|-----------|----------|--------|--------|---------|--------------|--------|------|---------------|-----------|----------------|-----|---------------|-----------|---------------|--------|--------|------------|----------|-----|-----------|---------|------|-------------|-------|------|-----------|---|-------------|---------|---------|-----------|-------------|---|----------|-----------|------------------|------|------------|------------|-------|-------------|---------------|------------|--------------------------------------------------|-------------------------|-------|-----------|-------|----------------|-----|--------------|-----|-----------------------------|-----------------------------------------|-----------|
| Continue No.   Continue   Conti                                                                                                                                                                                                                                                                                                                                                                                                                                                                                                                                                                                                                                                                                                                                                                                                                                                                                                                                                                                                                                                                                                                                                                                                   | (2013)          | (2013)    | (2013)    | (2013)    | (2013)   | (2013) | (2013) |         |              | Т      | Т    | , —           | (2012)    | (2012)         | Т   | 1)            | (2011)    | (2            | Т      | , 7    | (2010)     | (2       |     | 009)      | (2009)  |      | 2008)       | (2008 |      | (2007)    |   | (2006)      | ,       | (2005)  | (2004)    | 003)        |   | (2002)   | (2001)    | (2000)           | -    | (1999)     | (1998)     | (     | (1997)      | - (           | (1996)     | (1                                               | (1995)                  |       | (1994)    |       | (1993)         |     | (1992)       | -   | licators                    | Indic                                   |           |
| Manual Anti-Anti-Anti-Anti-Anti-Anti-Anti-Anti-                                                                                                                                                                                                                                                                                                                                                                                                                                                                                                                                                                                                                                                                                                                                                                                                                                                                                                                                                                                                                                                                                                                                                                                                                                                                                                                                                                                                                                                                                                                                                                                                                                                                                                                                                                                                                                                                                                                                                                                                                                                                                                                                                                                                                                                                                                                                                                                                                                                                                                                                                                                                                                                                                                                                                                                                                                                                                                                                                                                                                                                                                                                                                                                                                                                                                |                 |           |           |           |          |        |        |         |              | I      |      | $\Box$        |           |                |     |               |           |               | I      |        |            |          |     |           |         |      |             |       |      |           |   |             |         |         |           |             |   |          |           |                  |      |            |            |       |             | $\equiv$      |            |                                                  |                         |       |           |       |                |     |              |     |                             |                                         |           |
| Appendiscript of the Company of th                                                                                                                                                                                                                                                                                                                                                                                                                                                                                                                                                                                                                                                                                                                                                                                                                                                                                                                                                                                                                                                                                                                                                                                                   | 1.14 million    |           |           |           |          |        | 1.14   |         | ـــــ        |        |      |               |           |                |     |               |           | 1.1           |        |        |            | 1.       |     |           |         |      |             | 1.14  |      |           |   |             |         |         |           |             | _ |          |           |                  |      |            |            |       |             | $\vdash$      |            | 1.                                               |                         |       |           |       |                |     |              | 1   |                             |                                         |           |
| Progress   Control   Con                                                                                                                                                                                                                                                                                                                                                                                                                                                                                                                                                                                                                                                                                                                                                                                                                                                                                                                                                                                                                                                                                                                                                                                                   | 14.41           | 14.41     | 14.41     | 14.4      | 14.      |        |        |         | ₩            |        |      |               |           |                |     |               |           |               |        |        |            |          |     |           |         |      |             |       |      |           |   |             |         |         |           | 40.00       |   |          | 40.0      | 45.0             | 2.00 | 40.0       | 45.0       | _     | 40.0        | -             | 45.0       |                                                  | 45.0                    | 2.0   | 40.       | 2.0   | 40.0           | U   | 40.0         | _   |                             |                                         |           |
| Second Column                                                                                                                                                                                                                                                                                                                                                                                                                                                                                                                                                                                                                                                                                                                                                                                                                                                                                                                                                                                                                                                                                                                                                                                                                                                                                                                                                                                                                                                                                                                                                                                                                                                                                                                                                                                                                                                                                                                                                                                                                                                                                                                                                                                                                                                                                                                                                                                                                                                                                                                                                                                                                                                                                                                                                                                                                                                                                                                                                                                                                                                                                                                                                                                                                                                                                                                  | 5               |           | 5         |           |          |        |        |         | ـــــ        | 7.7    | 7.7  | 7.7           | 7.7       |                |     |               |           |               |        |        |            |          |     |           |         |      |             |       |      |           |   |             |         |         |           |             |   |          |           |                  |      |            |            |       |             | —             | 3.0        |                                                  | 3.0                     |       |           |       |                |     |              | _   |                             |                                         |           |
| Professor   Prof                                                                                                                                                                                                                                                                                                                                                                                                                                                                                                                                                                                                                                                                                                                                                                                                                                                                                                                                                                                                                                                                                                                                                                                                   | 115             | 115       | 115       | 115       |          |        |        |         | +-           | 12     | /12  | 112           | 112       |                | 9   | 109           | 10        | -             | 6      | 106    | 10         |          | .00 | 104.00    | 10      | 00   | 101.00      |       | .00  | 96.00     | 4 | 118.61      | 115.76  | - 11    | 112.94    | 110.14      |   | 107.4    | 104.7     | 102.1            | 9.6  | 99.6       | 101.2      | +     | 99.7        | -             | 95.8       |                                                  | 93.2                    | 0.7   | 90.       | 6.1   | 88.1           | 6   | 85.6         |     | n per sq.km )*              |                                         |           |
| March Parker No. 10                                                                                                                                                                                                                                                                                                                                                                                                                                                                                                                                                                                                                                                                                                                                                                                                                                                                                                                                                                                                                                                                                                                                                                                                                                                                                                                                                                                                                                                                                                                                                                                                                                                                                                                                                                                                                                                                                                                                                                                                                                                                                                                                                                                                                                                                                                                                                                                                                                                                                                                                                                                                                                                                                                                                                                                                                                                                                                                                                                                                                                                                                                                                                                                                                                                                                                            | 101.9           | 101.9     | 101.9     | 101       | 10       |        |        |         | <del></del>  | 75     | 175  | 19.75         | 99.75     |                | 6   | 97.6          | 97        |               | 5.5    | 95.5   | 96         |          | 334 | 93        |         | 12   | 91.2        |       | 19 1 | 89 1      | 0 | 87.0        | 84.8    |         | 82.7      | 80.7        | 9 | 7:       | 76.9      | 74.9             | 10   | 74.0       | 73.1       | _     | 71.5        | $\overline{}$ | 69.8       |                                                  | 68.1                    | 6.4   | 66        | 4.6   | 64.6           | 7   | 62.7         | _   | ns (Mid-Year nonulation)    | nulation total in millions              | Social Ir |
| Marie   Mari                                                                                                                                                                                                                                                                                                                                                                                                                                                                                                                                                                                                                                                                                                                                                                                                                                                                                                                                                                                                                                                                                                                                                                                                   | 22.8            | 22.8      | 22.8      | 22.       | 2'       |        |        |         | _            | 2.8    | 22.8 | 22.8          | 22.8      |                | .8  | 22.8          | - 27      |               |        |        |            |          | 0.3 | 20.3      |         |      |             |       | 9.5  | 19.5      | ) | 19.0        | 18.6    |         |           | 16.10       |   | 16.3     | 16.14     | 17               | 45   | 16.45      | 16.21      | ,     | 15.97       | $\overline{}$ | 15.8       |                                                  | 15.5                    | .33   | 15.3      | 5.1   | 15.1           |     |              |     | %)                          | w Urban Poulation, in %                 |           |
| Mary   1.50   1.50   1.50   1.50   1.50   1.50   1.50   1.50   1.50   1.50   1.50   1.50   1.50   1.50   1.50   1.50   1.50   1.50   1.50   1.50   1.50   1.50   1.50   1.50   1.50   1.50   1.50   1.50   1.50   1.50   1.50   1.50   1.50   1.50   1.50   1.50   1.50   1.50   1.50   1.50   1.50   1.50   1.50   1.50   1.50   1.50   1.50   1.50   1.50   1.50   1.50   1.50   1.50   1.50   1.50   1.50   1.50   1.50   1.50   1.50   1.50   1.50   1.50   1.50   1.50   1.50   1.50   1.50   1.50   1.50   1.50   1.50   1.50   1.50   1.50   1.50   1.50   1.50   1.50   1.50   1.50   1.50   1.50   1.50   1.50   1.50   1.50   1.50   1.50   1.50   1.50   1.50   1.50   1.50   1.50   1.50   1.50   1.50   1.50   1.50   1.50   1.50   1.50   1.50   1.50   1.50   1.50   1.50   1.50   1.50   1.50   1.50   1.50   1.50   1.50   1.50   1.50   1.50   1.50   1.50   1.50   1.50   1.50   1.50   1.50   1.50   1.50   1.50   1.50   1.50   1.50   1.50   1.50   1.50   1.50   1.50   1.50   1.50   1.50   1.50   1.50   1.50   1.50   1.50   1.50   1.50   1.50   1.50   1.50   1.50   1.50   1.50   1.50   1.50   1.50   1.50   1.50   1.50   1.50   1.50   1.50   1.50   1.50   1.50   1.50   1.50   1.50   1.50   1.50   1.50   1.50   1.50   1.50   1.50   1.50   1.50   1.50   1.50   1.50   1.50   1.50   1.50   1.50   1.50   1.50   1.50   1.50   1.50   1.50   1.50   1.50   1.50   1.50   1.50   1.50   1.50   1.50   1.50   1.50   1.50   1.50   1.50   1.50   1.50   1.50   1.50   1.50   1.50   1.50   1.50   1.50   1.50   1.50   1.50   1.50   1.50   1.50   1.50   1.50   1.50   1.50   1.50   1.50   1.50   1.50   1.50   1.50   1.50   1.50   1.50   1.50   1.50   1.50   1.50   1.50   1.50   1.50   1.50   1.50   1.50   1.50   1.50   1.50   1.50   1.50   1.50   1.50   1.50   1.50   1.50   1.50   1.50   1.50   1.50   1.50   1.50   1.50   1.50   1.50   1.50   1.50   1.50   1.50   1.50   1.50   1.50   1.50   1.50   1.50   1.50   1.50   1.50   1.50   1.50   1.50   1.50   1.50   1.50   1.50   1.50   1.50   1.50   1.50   1.50   1.50   1.50   1.50   1.50   1.50   1.50   1.50                                                                                                                                                                                                                                                                                                                                                                                                                                                                                                                                                                                                                                                                                                                                                                                                                                                                                                                                                                                                                                                                                                                                                                                                      |                 |           |           |           |          |        |        |         |              | 工      |      |               |           |                |     |               |           |               | ᆂ      |        |            |          |     |           |         |      |             |       |      |           |   |             |         |         |           |             |   |          |           |                  |      |            |            |       |             |               |            |                                                  |                         |       |           |       |                |     |              |     | (In Millions)               | orking Age Population ( I               |           |
| Part                                                                                                                                                                                                                                                                                                                                                                                                                                                                                                                                                                                                                                                                                                                                                                                                                                                                                                                                                                                                                                                                                                                                                                                                                                                                                                                                                                                                                                                                                                                                                                                                                                                                                                                                                                                                                                                                                                                                                                                                                                                                                                                                                                                                                                                                                                                                                                                                                                                                                                                                                                                                                                                                                                                                                                                                                                                                                                                                                                                                                                                                                                                                                                                                                                                                                                                           | 15.01           | 15.01     | 15.01     | 15.0      | 15.      |        |        |         |              | 03     | 1.03 | 4.03          | 14.03     | 1              | 3   | 13.13         | 13.1      | 1             | 12     | 12     | 1          |          | 2.8 | 12.8      |         | 2    | 12.2        |       | 1.6  | 11.6      | ı | 11.1        | 10.5    |         | 10.0      | 9.43        |   | 8.9      | 8.4       | 8.0              | 7.6  | 7.6        | 7.6        | ŝ     | 6.95        | 1             | 7          |                                                  | 6.5                     | 6.4   | 6.        | 5.1   | 6.1            | 6   | 5.6          |     |                             | Urban                                   |           |
| Marchenson                                                                                                                                                                                                                                                                                                                                                                                                                                                                                                                                                                                                                                                                                                                                                                                                                                                                                                                                                                                                                                                                                                                                                                                                                                                                                                                                                                                                                                                                                                                                                                                                                                                                                                                                                                                                                                                                                                                                                                                                                                                                                                                                                                                                                                                                                                                                                                                                                                                                                                                                                                                                                                                                                                                                                                                                                                                                                                                                                                                                                                                                                                                                                                                                                                                                                                                     | 45.8            | 45.8      | 45.8      | 45.)      | 4        |        |        |         |              | 28     | 1.28 | 4.28          | 44.28     | - 4            | 16  | 43.06         | 43./      | i T           | 42     | 42     | - 4        |          | 0.8 | 40.8      |         | .7   | 39.7        |       | 8.7  | 38.7      | 7 | 37.7        | 36.8    |         | 35.8      | 34.83       |   | 33.8     | 33.0      | 31.3             | 2.9  | 32.9       | 33.2       | š     | 32.6        |               | 31.4       |                                                  | 30.54                   | 9.8   | 29.       | 3.8   | 28.8           | 0   | 28.00        |     |                             | Rural                                   |           |
| Description   1.5   1.5   1.5   1.5   1.5   1.5   1.5   1.5   1.5   1.5   1.5   1.5   1.5   1.5   1.5   1.5   1.5   1.5   1.5   1.5   1.5   1.5   1.5   1.5   1.5   1.5   1.5   1.5   1.5   1.5   1.5   1.5   1.5   1.5   1.5   1.5   1.5   1.5   1.5   1.5   1.5   1.5   1.5   1.5   1.5   1.5   1.5   1.5   1.5   1.5   1.5   1.5   1.5   1.5   1.5   1.5   1.5   1.5   1.5   1.5   1.5   1.5   1.5   1.5   1.5   1.5   1.5   1.5   1.5   1.5   1.5   1.5   1.5   1.5   1.5   1.5   1.5   1.5   1.5   1.5   1.5   1.5   1.5   1.5   1.5   1.5   1.5   1.5   1.5   1.5   1.5   1.5   1.5   1.5   1.5   1.5   1.5   1.5   1.5   1.5   1.5   1.5   1.5   1.5   1.5   1.5   1.5   1.5   1.5   1.5   1.5   1.5   1.5   1.5   1.5   1.5   1.5   1.5   1.5   1.5   1.5   1.5   1.5   1.5   1.5   1.5   1.5   1.5   1.5   1.5   1.5   1.5   1.5   1.5   1.5   1.5   1.5   1.5   1.5   1.5   1.5   1.5   1.5   1.5   1.5   1.5   1.5   1.5   1.5   1.5   1.5   1.5   1.5   1.5   1.5   1.5   1.5   1.5   1.5   1.5   1.5   1.5   1.5   1.5   1.5   1.5   1.5   1.5   1.5   1.5   1.5   1.5   1.5   1.5   1.5   1.5   1.5   1.5   1.5   1.5   1.5   1.5   1.5   1.5   1.5   1.5   1.5   1.5   1.5   1.5   1.5   1.5   1.5   1.5   1.5   1.5   1.5   1.5   1.5   1.5   1.5   1.5   1.5   1.5   1.5   1.5   1.5   1.5   1.5   1.5   1.5   1.5   1.5   1.5   1.5   1.5   1.5   1.5   1.5   1.5   1.5   1.5   1.5   1.5   1.5   1.5   1.5   1.5   1.5   1.5   1.5   1.5   1.5   1.5   1.5   1.5   1.5   1.5   1.5   1.5   1.5   1.5   1.5   1.5   1.5   1.5   1.5   1.5   1.5   1.5   1.5   1.5   1.5   1.5   1.5   1.5   1.5   1.5   1.5   1.5   1.5   1.5   1.5   1.5   1.5   1.5   1.5   1.5   1.5   1.5   1.5   1.5   1.5   1.5   1.5   1.5   1.5   1.5   1.5   1.5   1.5   1.5   1.5   1.5   1.5   1.5   1.5   1.5   1.5   1.5   1.5   1.5   1.5   1.5   1.5   1.5   1.5   1.5   1.5   1.5   1.5   1.5   1.5   1.5   1.5   1.5   1.5   1.5   1.5   1.5   1.5   1.5   1.5   1.5   1.5   1.5   1.5   1.5   1.5   1.5   1.5   1.5   1.5   1.5   1.5   1.5   1.5   1.5   1.5   1.5   1.5   1.5   1.5   1.5   1.5   1.5   1.5   1.5   1.                                                                                                                                                                                                                                                                                                                                                                                                                                                                                                                                                                                                                                                                                                                                                                                                                                                                                                                                                                                                                                                                                                                                                                                                   | 60.81           | 60.81     | 60.81     | 60.81     | 60.0     | 6      |        |         |              | 31     | .31  | 8.31          | 58.31     | 5              | 9   | 56.19         | 56.1      |               | 56     | 56     | 5          |          | 3.6 | 53.6      |         | .0   | 52.0        |       | 0.4  | 50.4      | 3 | 48.8        | 47.3    |         | 45.7      | 44.26       |   | 42.8     | 41.4      | 39.3             | 0.6  | 40.6       | 40.7       | 5     | 39.6        |               | 38.4       |                                                  | 37.04                   | 6.2   | 36.       | 1.9   | 34.9           | 8   | 33.8         |     |                             | Total                                   |           |
| A. P. Compose with Mark Product   Section                                                                                                                                                                                                                                                                                                                                                                                                                                                                                                                                                                                                                                                                                                                                                                                                                                                                                                                                                                                                                                                                                                                                                                                                      | 69              | 69        | 69        | 6         |          |        |        |         |              | 69     | 69   | 69            | 69        |                | 39  | 69            | -         | 1             | 39     | 69     | 6          |          | 75  | 7         |         | .0   | 75.0        |       | 5.0  | 75.0      | ) | 75.0        | 75.0    |         | 93.0      | 93.00       |   | 93.0     | 93        | 93               | 4.3  | 84.3       | 84.3       | ,     | 84.7        | $\overline{}$ | 85.2       |                                                  | 86.6                    | 6.0   | 86.       | 7.2   | 87.2           | 8   | 87.8         |     |                             | e Dependency Ratio                      |           |
| Complete                                                                                                                                                                                                                                                                                                                                                                                                                                                                                                                                                                                                                                                                                                                                                                                                                                                                                                                                                                                                                                                                                                                                                                                                                                                                                                                                                                                                                                                                                                                                                                                                                                                                                                                                                                                                                                                                                                                                                                                                                                                                                                                                                                                                                                                                                                                                                                                                                                                                                                                                                                                                                                                                                                                                                                                                                                                                                                                                                                                                                                                                                                                                                                                                                                                                                                                       | 65.5            | 65.5      | 65.5      | 65.       | 66       |        |        |         |              | .7     | 3.7  | 36.7          | 62.4-66.7 | 62.4-6         | ò   | -66.6         | 62.4-66   | 6             | .6     | 1-66.6 | 62.4-66.   |          | 4.2 | 60.2-64.2 | 60.2-   | .2   | 60.2-64.2   | 60    | 4.2  | 60.2-64.2 | 2 | 60.2-64.2   | 2-64.2  | 60.2-   | 53.4-55.4 | 58.4-60.4   |   | 53.4-55  | 53.4-55.4 | 53.4-55.4        | 7.9  | 55.6-57.9  | 55.6-57.9  |       | 53.42-55.42 | 52            | 53-55      |                                                  | 53.4-55.4               | 5.4   | 53.4-55.  | 5.4   | 53.4-55.4      | 0   | 50.9-53.0    |     | ( Male - Female )           | e Expectancy at Birth ( N               |           |
| Secondary Character Property   2   2   2   2   2   2   2   3   2   3   2   3   2   3   2   3   2   3   3                                                                                                                                                                                                                                                                                                                                                                                                                                                                                                                                                                                                                                                                                                                                                                                                                                                                                                                                                                                                                                                                                                                                                                                                                                                                                                                                                                                                                                                                                                                                                                                                                                                                                                                                                                                                                                                                                                                                                                                                                                                                                                                                                                                                                                                                                                                                                                                                                                                                                                                                                                                                                                                                                                                                                                                                                                                                                                                                                                                                                                                                                                                                                                                                                       | 27:1002         | 27:1002   | 27:1002   | 27:1002   | 27:100   | 27:    |        |         | Ш            | J1     | .01  | 001           | 27:1001   | 27:1           | a   | .1000         | 27:100    |               | JO.    | :1000  | 27:100     |          | 000 | 30.3:1000 | 30.3:   | 00   | 30.3:1000   | 30.   | 100  | 30.3:1000 | ) | 30.3:1000   | 3:1000  | 30.3:   | 33.6:1000 | 33.6:1000   |   | 35.7:100 | 35.7:1000 | 35.7:1,000       | 00 3 | 36.9:1,000 | 36.9:1,000 | 1 3   | 35.7:1,000  |               | 39.9:1,000 | 3                                                | 39.9:1,000              | 000   | 39.9:1,00 | 00    | 39.9:1,000     | 0   | 44.2:1,000   |     |                             | ade Birth Rate                          |           |
| Topic by Fee                                                                                                                                                                                                                                                                                                                                                                                                                                                                                                                                                                                                                                                                                                                                                                                                                                                                                                                                                                                                                                                                                                                                                                                                                                                                                                                                                                                                                                                                                                                                                                                                                                                                                                                                                                                                                                                                                                                                                                                                                                                                                                                                                                                                                                                                                                                                                                                                                                                                                                                                                                                                                                                                                                                                                                                                                                                                                                                                                                                                                                                                                                                                                                                                                                                                                                                   | 6:03            | 6:03      | 6:03      | 6:0       | 6:       |        |        |         |              | 6      | 6    | 6             | - 6       |                | 6   | 6             |           |               | 6      | 6      |            |          | 000 | 7.2:1000  | 7.2:    | 00   | 7.2:1000    | 7.    | 100  | 7.2:1000  | ) | 7.2:1000    | 2:1000  | 7.2:    | 9.2:1,000 | 9.2:1,000   |   | N.       | NA        | 10.8:1,000       | 00   | 10.8:1,000 | 10.8:1,000 | 1 (   | 12.6:1000   | ш.            | 12.6:1000  |                                                  | 12.6:1000               | 000   | 12.6:1,00 | .00   | 12.6:1,000     | 0   | 15:1,000     |     |                             | ade Death Rate                          |           |
| Progr. Research   Progr. Res                                                                                                                                                                                                                                                                                                                                                                                                                                                                                                                                                                                                                                                                                                                                                                                                                                                                                                                                                                                                                                                                                                                                                                                                   | 2               | 2         | 2         | 2         |          |        |        |         |              | 2      | 2    | 2             | 2         |                | 2   | 2             |           | ь—            | 2      | 2      |            |          |     |           |         |      |             |       |      |           |   |             |         |         |           |             |   |          | 2.7       | 2.7              | 2.7  | 2.7        | 2.7        | 4     | 2.7         | -             | 2.7        |                                                  | 2.7                     | 2.7   | 2.        | 1.7   | 2.7            | 9   | 2.9          |     | n Increase ( In % )         |                                         |           |
| Project Research   Project Res                                                                                                                                                                                                                                                                                                                                                                                                                                                                                                                                                                                                                                                                                                                                                                                                                                                                                                                                                                                                                                                                                                                                                                                                   | 4.6chil:W       |           |           |           |          |        | 4      |         | ₩.           | _      | +    | _             | 11.77     | J. DOI 111. FF |     |               |           | 3             |        |        |            |          |     |           |         |      |             | 3.9   |      |           |   |             |         |         |           | 7.0CHIM. 11 |   |          |           |                  |      |            |            |       |             | ₩.            |            |                                                  |                         |       |           |       |                |     |              | _   |                             |                                         | _         |
| Prop. New"   1,000   1,000   1,000   1,000   1,000   1,000   1,000   1,000   1,000   1,000   1,000   1,000   1,000   1,000   1,000   1,000   1,000   1,000   1,000   1,000   1,000   1,000   1,000   1,000   1,000   1,000   1,000   1,000   1,000   1,000   1,000   1,000   1,000   1,000   1,000   1,000   1,000   1,000   1,000   1,000   1,000   1,000   1,000   1,000   1,000   1,000   1,000   1,000   1,000   1,000   1,000   1,000   1,000   1,000   1,000   1,000   1,000   1,000   1,000   1,000   1,000   1,000   1,000   1,000   1,000   1,000   1,000   1,000   1,000   1,000   1,000   1,000   1,000   1,000   1,000   1,000   1,000   1,000   1,000   1,000   1,000   1,000   1,000   1,000   1,000   1,000   1,000   1,000   1,000   1,000   1,000   1,000   1,000   1,000   1,000   1,000   1,000   1,000   1,000   1,000   1,000   1,000   1,000   1,000   1,000   1,000   1,000   1,000   1,000   1,000   1,000   1,000   1,000   1,000   1,000   1,000   1,000   1,000   1,000   1,000   1,000   1,000   1,000   1,000   1,000   1,000   1,000   1,000   1,000   1,000   1,000   1,000   1,000   1,000   1,000   1,000   1,000   1,000   1,000   1,000   1,000   1,000   1,000   1,000   1,000   1,000   1,000   1,000   1,000   1,000   1,000   1,000   1,000   1,000   1,000   1,000   1,000   1,000   1,000   1,000   1,000   1,000   1,000   1,000   1,000   1,000   1,000   1,000   1,000   1,000   1,000   1,000   1,000   1,000   1,000   1,000   1,000   1,000   1,000   1,000   1,000   1,000   1,000   1,000   1,000   1,000   1,000   1,000   1,000   1,000   1,000   1,000   1,000   1,000   1,000   1,000   1,000   1,000   1,000   1,000   1,000   1,000   1,000   1,000   1,000   1,000   1,000   1,000   1,000   1,000   1,000   1,000   1,000   1,000   1,000   1,000   1,000   1,000   1,000   1,000   1,000   1,000   1,000   1,000   1,000   1,000   1,000   1,000   1,000   1,000   1,000   1,000   1,000   1,000   1,000   1,000   1,000   1,000   1,000   1,000   1,000   1,000   1,000   1,000   1,000   1,000   1,000   1,000   1,000   1,000   1,000   1,000   1,000   1,000                                                                                                                                                                                                                                                                                                                                                                                                                                                                                                                                                                                                                                                                                                                                                                                                                                                                                                                                                                                                                                                                                                                                                                                                     | 2720            |           |           |           |          |        |        |         | ₩            |        |      |               |           |                |     |               |           | Ь—            |        |        |            | -        |     |           |         |      |             |       |      |           |   |             |         |         |           |             |   |          |           |                  |      |            |            |       |             | _             |            | -                                                |                         |       |           |       |                |     |              | +   |                             |                                         |           |
| More Name Name   Marco   Mar                                                                                                                                                                                                                                                                                                                                                                                                                                                                                                                                                                                                                                                                                                                                                                                                                                                                                                                                                                                                                                                                                                                                                                                                   | 8448:1          |           |           |           |          |        |        |         | +            |        |      |               |           |                |     |               |           | -1            |        |        |            |          |     |           |         |      |             | 1     |      |           |   |             |         |         |           |             |   |          |           |                  |      |            |            |       |             | _             |            | -                                                |                         |       |           |       |                |     |              |     |                             |                                         | -         |
| Accordang   According   Acco                                                                                                                                                                                                                                                                                                                                                                                                                                                                                                                                                                                                                                                                                                                                                                                                                                                                                                                                                                                                                                                                                                                                                                                                   | 1473<br>47:1001 |           |           |           |          |        |        |         | +-           |        |      |               |           |                |     |               |           | _             |        |        |            | Η.       |     |           |         |      |             |       |      |           |   |             |         |         |           |             |   |          |           |                  |      |            |            |       |             | _             |            | -                                                |                         |       |           |       |                |     |              |     |                             |                                         |           |
| Control of   150   279   284   285   285   285   285   285   285   285   285   285   285   285   285   285   285   285   285   285   285   285   285   285   285   285   285   285   285   285   285   285   285   285   285   285   285   285   285   285   285   285   285   285   285   285   285   285   285   285   285   285   285   285   285   285   285   285   285   285   285   285   285   285   285   285   285   285   285   285   285   285   285   285   285   285   285   285   285   285   285   285   285   285   285   285   285   285   285   285   285   285   285   285   285   285   285   285   285   285   285   285   285   285   285   285   285   285   285   285   285   285   285   285   285   285   285   285   285   285   285   285   285   285   285   285   285   285   285   285   285   285   285   285   285   285   285   285   285   285   285   285   285   285   285   285   285   285   285   285   285   285   285   285   285   285   285   285   285   285   285   285   285   285   285   285   285   285   285   285   285   285   285   285   285   285   285   285   285   285   285   285   285   285   285   285   285   285   285   285   285   285   285   285   285   285   285   285   285   285   285   285   285   285   285   285   285   285   285   285   285   285   285   285   285   285   285   285   285   285   285   285   285   285   285   285   285   285   285   285   285   285   285   285   285   285   285   285   285   285   285   285   285   285   285   285   285   285   285   285   285   285   285   285   285   285   285   285   285   285   285   285   285   285   285   285   285   285   285   285   285   285   285   285   285   285   285   285   285   285   285   285   285   285   285   285   285   285   285   285   285   285   285   285   285   285   285   285   285   285   285   285   285   285   285   285   285   285   285   285   285   285   285   285   285   285   285   285   285   285   285   285   285   285   285   285   285   285   285   285   285   285   285   285   285   285   285   285   285                                                                                                                                                                                                                                                                                                                                                                                                                                                                                                                                                                                                                                                                                                                                                                                                                                                                                                                                                                                                                                                                                                                                                                                                   | 47:1001         | 47:1001   | 47:1001   | 47:1001   | 47:100   | 4/:1   |        |         | -            | 0      | 30   | 300           | 43.3:1000 | 43.3:1         | -   | 1000          | 53.3:100  | - 50          | -      | .1000  | 53.3:100   | -        | 100 | 62.4:1000 | 62.4:   | 30   | 62.4:1000   | 62    | 100  | 62.4:1000 | ) | 62.4:1000   | 2:1000  | 62.2:   | 59:1000   | 73:1000     | - | 77:1,00  | 77:1,000  | 77:1,000         | 00   | 80:1,000   | 80:1,000   | +-    | 80:1,000    | -             | 97:1,003   |                                                  | 97:1,002                | )01   | 97:1,00   | 30    | 97:1,000       | 0   | 110:1,000    | -   |                             |                                         |           |
| Color Production   1708   1708   1708   1708   1708   1708   1708   1708   1708   1708   1708   1708   1708   1708   1708   1708   1708   1708   1708   1708   1708   1708   1708   1708   1708   1708   1708   1708   1708   1708   1708   1708   1708   1708   1708   1708   1708   1708   1708   1708   1708   1708   1708   1708   1708   1708   1708   1708   1708   1708   1708   1708   1708   1708   1708   1708   1708   1708   1708   1708   1708   1708   1708   1708   1708   1708   1708   1708   1708   1708   1708   1708   1708   1708   1708   1708   1708   1708   1708   1708   1708   1708   1708   1708   1708   1708   1708   1708   1708   1708   1708   1708   1708   1708   1708   1708   1708   1708   1708   1708   1708   1708   1708   1708   1708   1708   1708   1708   1708   1708   1708   1708   1708   1708   1708   1708   1708   1708   1708   1708   1708   1708   1708   1708   1708   1708   1708   1708   1708   1708   1708   1708   1708   1708   1708   1708   1708   1708   1708   1708   1708   1708   1708   1708   1708   1708   1708   1708   1708   1708   1708   1708   1708   1708   1708   1708   1708   1708   1708   1708   1708   1708   1708   1708   1708   1708   1708   1708   1708   1708   1708   1708   1708   1708   1708   1708   1708   1708   1708   1708   1708   1708   1708   1708   1708   1708   1708   1708   1708   1708   1708   1708   1708   1708   1708   1708   1708   1708   1708   1708   1708   1708   1708   1708   1708   1708   1708   1708   1708   1708   1708   1708   1708   1708   1708   1708   1708   1708   1708   1708   1708   1708   1708   1708   1708   1708   1708   1708   1708   1708   1708   1708   1708   1708   1708   1708   1708   1708   1708   1708   1708   1708   1708   1708   1708   1708   1708   1708   1708   1708   1708   1708   1708   1708   1708   1708   1708   1708   1708   1708   1708   1708   1708   1708   1708   1708   1708   1708   1708   1708   1708   1708   1708   1708   1708   1708   1708   1708   1708   1708   1708   1708   1708   1708   1708   1708   1708   1708   1708   17                                                                                                                                                                                                                                                                                                                                                                                                                                                                                                                                                                                                                                                                                                                                                                                                                                                                                                                                                                                                                                                                                                                                                                                                   | 58.5            |           |           |           |          |        |        |         | ـــــ        | -      | _    | _             |           |                | _   |               |           |               | _      |        |            |          |     |           |         | _    |             |       |      |           |   |             |         |         |           |             | + |          |           |                  |      |            |            | ₩     |             | -             |            |                                                  |                         |       |           |       |                | _   |              | _   | 1%)                         |                                         |           |
| Marie Performance   1,00                                                                                                                                                                                                                                                                                                                                                                                                                                                                                                                                                                                                                                                                                                                                                                                                                                                                                                                                                                                                                                                                                                                                                                                                                                                                                                                                                                                                                                                                                                                                                                                                                                                                                                                                                                                                                                                                                                                                                                                                                                                                                                                                                                                                                                                                                                                                                                                                                                                                                                                                                                                                                                                                                                                                                                                                                                                                                                                                                                                                                                                                                                                                                                                                                                                                                                       | 62.95           |           |           |           |          |        |        |         | +-           |        |      |               |           |                |     |               |           | -             |        |        |            |          |     |           |         |      |             |       |      |           |   |             |         |         |           |             |   |          |           |                  |      |            |            | +-    | 45.6        | -             |            |                                                  | NA<br>NA                |       |           |       |                |     |              |     |                             |                                         | _         |
| Property (A)   Set   S                                                                                                                                                                                                                                                                                                                                                                                                                                                                                                                                                                                                                                                                                                                                                                                                                                                                                                                                                                                                                                                                                                                                                                                                   | 57.26           |           |           |           |          |        |        |         | -            |        |      |               |           |                |     |               |           | $\overline{}$ |        |        |            |          |     |           |         | .1   | 63.1        |       |      |           |   |             |         |         |           |             |   |          |           |                  |      |            |            | 1     | 38.4        | $\overline{}$ | 25.2       |                                                  | NA<br>NA                |       |           |       |                |     |              | _   |                             |                                         |           |
| Seminin (#121   43   521   541   541   541   541   541   541   541   541   541   541   541   541   541   541   541   541   541   541   541   541   541   541   541   541   541   541   541   541   541   541   541   541   541   541   541   541   541   541   541   541   541   541   541   541   541   541   541   541   541   541   541   541   541   541   541   541   541   541   541   541   541   541   541   541   541   541   541   541   541   541   541   541   541   541   541   541   541   541   541   541   541   541   541   541   541   541   541   541   541   541   541   541   541   541   541   541   541   541   541   541   541   541   541   541   541   541   541   541   541   541   541   541   541   541   541   541   541   541   541   541   541   541   541   541   541   541   541   541   541   541   541   541   541   541   541   541   541   541   541   541   541   541   541   541   541   541   541   541   541   541   541   541   541   541   541   541   541   541   541   541   541   541   541   541   541   541   541   541   541   541   541   541   541   541   541   541   541   541   541   541   541   541   541   541   541   541   541   541   541   541   541   541   541   541   541   541   541   541   541   541   541   541   541   541   541   541   541   541   541   541   541   541   541   541   541   541   541   541   541   541   541   541   541   541   541   541   541   541   541   541   541   541   541   541   541   541   541   541   541   541   541   541   541   541   541   541   541   541   541   541   541   541   541   541   541   541   541   541   541   541   541   541   541   541   541   541   541   541   541   541   541   541   541   541   541   541   541   541   541   541   541   541   541   541   541   541   541   541   541   541   541   541   541   541   541   541   541   541   541   541   541   541   541   541   541   541   541   541   541   541   541   541   541   541   541   541   541   541   541   541   541   541   541   541   541   541   541   541   541   541   541   541   541   541   541   541   541                                                                                                                                                                                                                                                                                                                                                                                                                                                                                                                                                                                                                                                                                                                                                                                                                                                                                                                                                                                                                                                                                                                                                                                                 |                 |           |           |           |          |        |        |         |              | $\top$ |      |               |           |                | T   |               |           | i T           | $\top$ |        |            |          |     |           |         |      |             |       |      |           |   |             |         |         |           |             |   |          |           |                  |      |            |            |       |             |               |            |                                                  |                         |       |           |       |                |     |              |     |                             | dent-Teacher Ratio                      |           |
| Part                                                                                                                                                                                                                                                                                                                                                                                                                                                                                                                                                                                                                                                                                                                                                                                                                                                                                                                                                                                                                                                                                                                                                                                                                                                                                                                                                                                                                                                                                                                                                                                                                                                                                                                                                                                                                                                                                                                                                                                                                                                                                                                                                                                                                                                                                                                                                                                                                                                                                                                                                                                                                                                                                                                                                                                                                                                                                                                                                                                                                                                                                                                                                                                                                                                                                                                           | 34.8            | 34.8      | 34.8      | 34.0      | 3/       |        |        |         |              | 39     | 39   | 39            | 39        |                | 19  | 39            |           |               | 13     | 43     | 4          |          | .00 | 43.00     | 4       | :1   | 46:1        |       | 3:1  | 46:1      |   | 47:1        | 49:1    |         | 50:1      | 51:1        |   | 51       | 54:1      | 57:1             | 9:1  | 59:1       | 62:1       |       | 66:1        | 二             | 65:1       |                                                  | 64:1                    | 3:1   | 63:       | 6:1   | 61:1           | 1   | 56:1         |     |                             | Primary (1-8)                           |           |
| March Color Rep:                                                                                                                                                                                                                                                                                                                                                                                                                                                                                                                                                                                                                                                                                                                                                                                                                                                                                                                                                                                                                                                                                                                                                                                                                                                                                                                                                                                                                                                                                                                                                                                                                                                                                                                                                                                                                                                                                                                                                                                                                                                                                                                                                                                                                                                                                                                                                                                                                                                                                                                                                                                                                                                                                                                                                                                                                                                                                                                                                                                                                                                                                                                                                                                                                                                                                                               | 27.4            | 27.4      | 27.4      | 27.       | 27       |        |        |         |              | 24     | 24   | 24            | 24        |                |     |               |           |               | 43     | 43     | 4          |          | .00 | 43.00     | 4       | at . | 26.5:1      |       | 4:1  | 26.4:1    |   | 27.8:1      | 28.7:1  | 2       |           | 31:1        |   | 36       | 41:1      | 43:1             | 8:1  | 48:1       | 57:1       |       | 51:1        | ш.            | 48:1       |                                                  | 45:1                    | 4:1   | 54:       | 2:1   | 52:1           | 1   | 43:1         |     |                             | Secondary (9-12)                        |           |
| Primer L S   S   S   S   S   S   S   S   S   S                                                                                                                                                                                                                                                                                                                                                                                                                                                                                                                                                                                                                                                                                                                                                                                                                                                                                                                                                                                                                                                                                                                                                                                                                                                                                                                                                                                                                                                                                                                                                                                                                                                                                                                                                                                                                                                                                                                                                                                                                                                                                                                                                                                                                                                                                                                                                                                                                                                                                                                                                                                                                                                                                                                                                                                                                                                                                                                                                                                                                                                                                                                                                                                                                                                                                 | 1:11            | 1:11      | 1:11      | 1:1       | 1:       |        |        |         |              | 1.3    | 3.3  | 13.3          | 13.3      |                | .3  | 13.3          | 13        | ь.            | 16     | 26     | 2          |          | .00 | 11.00     |         | :1   | 12.6:1      |       | 5:1  | 16.5:1    |   | 16.5:1      | 18.6:1  | 1       | 24.7:1    | 29:1        |   | N        | 34:1      | 25:1             | 7:1  | 27:1       | 20:1       |       | 21:1        | _             | 22:1       |                                                  | 25:1                    | 7:1   | 17:       | ±1    | 9:1            | 1   | 7.6:1        |     | nal                         | Technical & Vocationa                   |           |
| Secondary (S.E.)   Secondary (                                                                                                                                                                                                                                                                                                                                                                                                                                                                                                                                                                                                                                                                                                                                                                                                                                                                                                                                                                                                                                                                                                                                                                                                   |                 |           |           |           |          |        |        |         | <u> </u>     | _      | _    | _             |           |                | 4   |               |           | ь—            | _      |        |            |          | _   |           |         |      |             |       |      |           |   |             |         |         |           |             |   |          |           |                  |      |            |            | Щ.    |             | ш             | -          |                                                  |                         |       |           | _     |                |     |              |     |                             |                                         |           |
| Delication   1971   2449   2710   2710   2710   2710   2710   2710   2710   2710   2710   2710   2710   2710   2710   2710   2710   2710   2710   2710   2710   2710   2710   2710   2710   2710   2710   2710   2710   2710   2710   2710   2710   2710   2710   2710   2710   2710   2710   2710   2710   2710   2710   2710   2710   2710   2710   2710   2710   2710   2710   2710   2710   2710   2710   2710   2710   2710   2710   2710   2710   2710   2710   2710   2710   2710   2710   2710   2710   2710   2710   2710   2710   2710   2710   2710   2710   2710   2710   2710   2710   2710   2710   2710   2710   2710   2710   2710   2710   2710   2710   2710   2710   2710   2710   2710   2710   2710   2710   2710   2710   2710   2710   2710   2710   2710   2710   2710   2710   2710   2710   2710   2710   2710   2710   2710   2710   2710   2710   2710   2710   2710   2710   2710   2710   2710   2710   2710   2710   2710   2710   2710   2710   2710   2710   2710   2710   2710   2710   2710   2710   2710   2710   2710   2710   2710   2710   2710   2710   2710   2710   2710   2710   2710   2710   2710   2710   2710   2710   2710   2710   2710   2710   2710   2710   2710   2710   2710   2710   2710   2710   2710   2710   2710   2710   2710   2710   2710   2710   2710   2710   2710   2710   2710   2710   2710   2710   2710   2710   2710   2710   2710   2710   2710   2710   2710   2710   2710   2710   2710   2710   2710   2710   2710   2710   2710   2710   2710   2710   2710   2710   2710   2710   2710   2710   2710   2710   2710   2710   2710   2710   2710   2710   2710   2710   2710   2710   2710   2710   2710   2710   2710   2710   2710   2710   2710   2710   2710   2710   2710   2710   2710   2710   2710   2710   2710   2710   2710   2710   2710   2710   2710   2710   2710   2710   2710   2710   2710   2710   2710   2710   2710   2710   2710   2710   2710   2710   2710   2710   2710   2710   2710   2710   2710   2710   2710   2710   2710   2710   2710   2710   2710   2710   2710   2710   2710   2710   2710   2710   2710   2                                                                                                                                                                                                                                                                                                                                                                                                                                                                                                                                                                                                                                                                                                                                                                                                                                                                                                                                                                                                                                                                                                                                                                                                   | 512.7           |           |           |           |          |        |        |         | ₩            |        |      |               |           |                |     |               |           | _             |        |        |            |          |     |           |         |      |             |       |      |           |   |             |         |         | 0.1.011   | 0,700       |   |          |           |                  |      |            |            | +-    |             | -             |            |                                                  |                         |       |           |       |                | -   | 0.0011       | _   |                             |                                         |           |
| Memore contribution   Memore                                                                                                                                                                                                                                                                                                                                                                                                                                                                                                                                                                                                                                                                                                                                                                                                                                                                                                                                                                                                                                                                                                                                                                                                   | 1017            |           |           |           |          |        |        |         | ₩            | 10     | J40  | 940           | 540       |                | ~   | 000           |           |               |        |        |            |          |     |           |         |      |             |       |      |           |   |             |         |         |           |             |   |          |           |                  |      |            |            | _     |             | -             |            |                                                  |                         |       |           |       |                | _   |              | _   |                             | 011111111111111111111111111111111111111 |           |
| Nonincified Process Residence   18   18   18   18   18   18   18   1                                                                                                                                                                                                                                                                                                                                                                                                                                                                                                                                                                                                                                                                                                                                                                                                                                                                                                                                                                                                                                                                                                                                                                                                                                                                                                                                                                                                                                                                                                                                                                                                                                                                                                                                                                                                                                                                                                                                                                                                                                                                                                                                                                                                                                                                                                                                                                                                                                                                                                                                                                                                                                                                                                                                                                                                                                                                                                                                                                                                                                                                                                                                                                                                                                                           | 177             | 177       | 177       | 177       | 1        |        |        |         | <u> </u>     | _      | _    | _             | :1        | :46.6:1        | 246 |               | 3.8:1     | 246.8:1       | 8 24   | 318    | 31         |          | .00 | 329.00    | 32      | :1   | 523:1       |       | 3:1  | 383:1     | ı | 545:1       | 544:1   | 5       | 654:1     | 735:1       |   | 788      | 673:1     | 501:1            | 3:1  | 493:1      | 468:1      |       | 534:1       | ш             | 552:1      |                                                  | 353:1                   | 0:1   | 271.0:    | ):1   | 264.9:1        | 1   | 267:1        |     | nal                         |                                         |           |
| GP a Current Motel Price (1) Mote                                                                                                                                                                                                                                                                                                                                                                                                                                                                                                                                                                                                                                                                                                                                                                                                                                                                                                                                                                                                                                                                                                                                                                                                     |                 |           |           |           |          |        |        |         | ₩            | —      | _    | $\rightarrow$ |           |                | +   | $\rightarrow$ |           | -             | -      |        |            |          | _   |           |         |      |             |       | _    |           |   |             | _       |         |           |             |   |          |           |                  |      |            |            | ₩     |             | -             |            |                                                  |                         |       |           | —     |                |     |              | _   |                             |                                         |           |
| Nomical CDP Growth Raw   S   2   1   1   2   3   1   1   1   1   1   1   1   1   1                                                                                                                                                                                                                                                                                                                                                                                                                                                                                                                                                                                                                                                                                                                                                                                                                                                                                                                                                                                                                                                                                                                                                                                                                                                                                                                                                                                                                                                                                                                                                                                                                                                                                                                                                                                                                                                                                                                                                                                                                                                                                                                                                                                                                                                                                                                                                                                                                                                                                                                                                                                                                                                                                                                                                                                                                                                                                                                                                                                                                                                                                                                                                                                                                                             | 4341387 1       |           |           |           |          |        |        |         | —            | _      |      |               |           |                | +   |               |           | <del></del>   | _      |        |            |          |     |           |         | _    |             |       |      |           |   |             |         |         |           |             |   |          |           |                  |      |            |            | Н.    |             | -             |            |                                                  |                         | _     |           | -     |                |     |              | _   |                             |                                         |           |
| Average Marginal Ecolouries Res (Birry or CSD)                                                                                                                                                                                                                                                                                                                                                                                                                                                                                                                                                                                                                                                                                                                                                                                                                                                                                                                                                                                                                                                                                                                                                                                                                                                                                                                                                                                                                                                                                                                                                                                                                                                                                                                                                                                                                                                                                                                                                                                                                                                                                                                                                                                                                                                                                                                                                                                                                                                                                                                                                                                                                                                                                                                                                                                                                                                                                                                                                                                                                                                                                                                                                                                                                                                                                 | 4341387.1       | 4041001.1 | 4041001.1 | 4041001.  | 4041001  | 70711  | 43     |         | _            |        |      |               |           |                |     |               |           | 2,65          | , ,    | 2,010  | 4,404,01   |          |     |           |         | ***  | ,000,007.40 | 1,568 |      |           | , | 1,000,001.0 | 7,044.7 | 002,0   | 100,715.5 | 240,277.00  |   | 3/30/180 | J40,040.7 | 4.70,700.1       |      | 177,0071.4 |            |       | 110,101.7   | <del>'</del>  | 07,014.0   | -                                                | Full and and a decision |       | 00,025.2  | and a | 1 May Park and | -   | 68,920.1     | -   | (m min bin)                 | Content Miliket Frice (ii               | CIL       |
| GP & Cornest Moder Price (NM SSD)   S.866   S.844   S.896   S.890                                                                                                                                                                                                                                                                                                                                                                                                                                                                                                                                                                                                                                                                                                                                                                                                                                                                                                                                                                                                                                                                                                                                                                                                      | 39.0            |           |           |           |          |        |        |         | <del>_</del> |        |      |               |           |                |     |               |           |               |        |        |            |          |     |           |         |      |             |       |      |           |   |             |         |         |           |             |   |          |           |                  |      |            |            |       |             | $\overline{}$ |            |                                                  |                         |       |           |       |                | _   | 8.1          | _   |                             |                                         |           |
| Namical Current (NSS)   1580   1580   1580   1580   1580   1580   1581   1580   1582   1582   1582   1582   1582   1582   1582   1582   1582   1582   1582   1582   1582   1582   1582   1582   1582   1582   1582   1582   1582   1582   1582   1582   1582   1582   1582   1582   1582   1582   1582   1582   1582   1582   1582   1582   1582   1582   1582   1582   1582   1582   1582   1582   1582   1582   1582   1582   1582   1582   1582   1582   1582   1582   1582   1582   1582   1582   1582   1582   1582   1582   1582   1582   1582   1582   1582   1582   1582   1582   1582   1582   1582   1582   1582   1582   1582   1582   1582   1582   1582   1582   1582   1582   1582   1582   1582   1582   1582   1582   1582   1582   1582   1582   1582   1582   1582   1582   1582   1582   1582   1582   1582   1582   1582   1582   1582   1582   1582   1582   1582   1582   1582   1582   1582   1582   1582   1582   1582   1582   1582   1582   1582   1582   1582   1582   1582   1582   1582   1582   1582   1582   1582   1582   1582   1582   1582   1582   1582   1582   1582   1582   1582   1582   1582   1582   1582   1582   1582   1582   1582   1582   1582   1582   1582   1582   1582   1582   1582   1582   1582   1582   1582   1582   1582   1582   1582   1582   1582   1582   1582   1582   1582   1582   1582   1582   1582   1582   1582   1582   1582   1582   1582   1582   1582   1582   1582   1582   1582   1582   1582   1582   1582   1582   1582   1582   1582   1582   1582   1582   1582   1582   1582   1582   1582   1582   1582   1582   1582   1582   1582   1582   1582   1582   1582   1582   1582   1582   1582   1582   1582   1582   1582   1582   1582   1582   1582   1582   1582   1582   1582   1582   1582   1582   1582   1582   1582   1582   1582   1582   1582   1582   1582   1582   1582   1582   1582   1582   1582   1582   1582   1582   1582   1582   1582   1582   1582   1582   1582   1582   1582   1582   1582   1582   1582   1582   1582   1582   1582   1582   1582   1582   1582   1582   1582   1582   1582   1582   1582   1582   1582                                                                                                                                                                                                                                                                                                                                                                                                                                                                                                                                                                                                                                                                                                                                                                                                                                                                                                                                                                                                                                                                                                                                                                                                   | 111271.2        |           |           |           |          |        |        |         | _            |        |      |               |           |                |     |               |           |               |        |        |            |          |     |           |         |      |             |       |      |           |   |             |         |         |           |             |   |          |           |                  |      |            |            |       |             | $\overline{}$ |            |                                                  |                         |       |           |       |                |     |              |     |                             |                                         |           |
| Real COPP per copus Growth Rave (b. 5)   4.8   5.2   (1.2)   (4.6)   10   9.3   8.3   10.1   9.4   6.0   9.6   9.00   6.1   5.1   4.5   1.2   1.3   8.0   5   6   4                                                                                                                                                                                                                                                                                                                                                                                                                                                                                                                                                                                                                                                                                                                                                                                                                                                                                                                                                                                                                                                                                                                                                                                                                                                                                                                                                                                                                                                                                                                                                                                                                                                                                                                                                                                                                                                                                                                                                                                                                                                                                                                                                                                                                                                                                                                                                                                                                                                                                                                                                                                                                                                                                                                                                                                                                                                                                                                                                                                                                                                                                                                                                            | 1091.8          |           |           |           |          |        |        |         | -            |        |      |               |           |                |     |               |           | $\overline{}$ |        |        |            |          |     |           |         |      |             |       |      |           |   |             |         |         |           |             |   |          |           |                  |      |            |            |       |             | $\overline{}$ |            |                                                  |                         |       |           |       |                |     |              | _   |                             |                                         |           |
| Real COPP personant Place (Park Color Barrier May 1975)   4.8   5.2   (1.2)   (4.6)   107   9.3   8.3   10.1   9.4   4.0   9.6   9.6   9.0   4.1   5.1   4.3   1.2   3.4   5.0   5   6   4   4.0   4.0   4.0   4.0   4.0   4.0   4.0   4.0   4.0   4.0   4.0   4.0   4.0   4.0   4.0   4.0   4.0   4.0   4.0   4.0   4.0   4.0   4.0   4.0   4.0   4.0   4.0   4.0   4.0   4.0   4.0   4.0   4.0   4.0   4.0   4.0   4.0   4.0   4.0   4.0   4.0   4.0   4.0   4.0   4.0   4.0   4.0   4.0   4.0   4.0   4.0   4.0   4.0   4.0   4.0   4.0   4.0   4.0   4.0   4.0   4.0   4.0   4.0   4.0   4.0   4.0   4.0   4.0   4.0   4.0   4.0   4.0   4.0   4.0   4.0   4.0   4.0   4.0   4.0   4.0   4.0   4.0   4.0   4.0   4.0   4.0   4.0   4.0   4.0   4.0   4.0   4.0   4.0   4.0   4.0   4.0   4.0   4.0   4.0   4.0   4.0   4.0   4.0   4.0   4.0   4.0   4.0   4.0   4.0   4.0   4.0   4.0   4.0   4.0   4.0   4.0   4.0   4.0   4.0   4.0   4.0   4.0   4.0   4.0   4.0   4.0   4.0   4.0   4.0   4.0   4.0   4.0   4.0   4.0   4.0   4.0   4.0   4.0   4.0   4.0   4.0   4.0   4.0   4.0   4.0   4.0   4.0   4.0   4.0   4.0   4.0   4.0   4.0   4.0   4.0   4.0   4.0   4.0   4.0   4.0   4.0   4.0   4.0   4.0   4.0   4.0   4.0   4.0   4.0   4.0   4.0   4.0   4.0   4.0   4.0   4.0   4.0   4.0   4.0   4.0   4.0   4.0   4.0   4.0   4.0   4.0   4.0   4.0   4.0   4.0   4.0   4.0   4.0   4.0   4.0   4.0   4.0   4.0   4.0   4.0   4.0   4.0   4.0   4.0   4.0   4.0   4.0   4.0   4.0   4.0   4.0   4.0   4.0   4.0   4.0   4.0   4.0   4.0   4.0   4.0   4.0   4.0   4.0   4.0   4.0   4.0   4.0   4.0   4.0   4.0   4.0   4.0   4.0   4.0   4.0   4.0   4.0   4.0   4.0   4.0   4.0   4.0   4.0   4.0   4.0   4.0   4.0   4.0   4.0   4.0   4.0   4.0   4.0   4.0   4.0   4.0   4.0   4.0   4.0   4.0   4.0   4.0   4.0   4.0   4.0   4.0   4.0   4.0   4.0   4.0   4.0   4.0   4.0   4.0   4.0   4.0   4.0   4.0   4.0   4.0   4.0   4.0   4.0   4.0   4.0   4.0   4.0   4.0   4.0   4.0   4.0   4.0   4.0   4.0   4.0   4.0   4.0   4.0   4.0   4.0   4.0   4.0   4.0   4.0   4.0   4.0   4.0   4.0   4.0   4                                                                                                                                                                                                                                                                                                                                                                                                                                                                                                                                                                                                                                                                                                                                                                                                                                                                                                                                                                                                                                                                                                                                                                                                   | 21.862.47       | 21.862.47 | 21.862.47 | 21.862.47 | 21.862/  | 21.86  | 21     |         | 1            | .1     | 4.1  | 44.1          | 21,144,1  | 21.1/          | 2   | 360.2         | 20.360    |               | J5     | 9.205  | 19.20      |          | 7.5 | 18.257.5  | 18.2    | .0   | 8.864.0     |       | 1.2  | 8.571.2   | 2 | 7,625.2     | 7.299.1 | 7.2     | 6.947.5   | 5,895.00    |   | 11,358.8 | 10.361.1  | 9,776.2          | .3   | 8.934.3    | 8.112.3    |       | 7.487.9     |               | 6.850.2    |                                                  | 6.188.4                 | 1.5   | 6,489.5   | .6    | 6,569.6        | 1   | 6.244.4      |     | )                           | OP per Capita (In Birr)                 | Re        |
| Res GDP a constant back gives (a Man Birr)                                                                                                                                                                                                                                                                                                                                                                                                                                                                                                                                                                                                                                                                                                                                                                                                                                                                                                                                                                                                                                                                                                                                                                                                                                                                                                                                                                                                                                                                                                                                                                                                                                                                                                                                                                                                                                                                                                                                                                                                                                                                                                                                                                                                                                                                                                                                                                                                                                                                                                                                                                                                                                                                                                                                                                                                                                                                                                                                                                                                                                                                                                                                                                                                                                                                                     | 3.4             | 3.4       | 3.4       | 3.        | - 1      |        |        |         |              | 4      | 4    | 4             | 4         |                |     |               |           |               |        |        |            |          |     |           |         | .4   | 3.4         |       | 2.4  | 12.4      | 5 | 4.5         | 5.1     |         | 6.1       | 9.00        |   | 9.6      | 6.0       | 9.4              | .1   | 10.1       | 8.3        |       | 9.3         |               | 10.7       |                                                  |                         | .2)   | (1.2      | .2    | 5.2            | i i | 4.8          |     |                             |                                         |           |
| Real GDF or communicate price (IMA) Bird   Sept.   S                                                                                                                                                                                                                                                                                                                                                                                                                                                                                                                                                                                                                                                                                                                                                                                                                                                                                                                                                                                                                                                                                                                                                                                                   | 21.8            |           |           |           |          |        |        |         |              |        |      |               |           |                |     |               |           |               |        |        |            |          |     |           |         |      |             |       |      |           |   |             |         |         |           |             |   |          |           |                  |      |            |            |       |             | $\equiv$      |            |                                                  |                         |       |           |       |                |     |              |     |                             | eflator (% change)                      | GE        |
| Reside Grown Base files 5 7.4 f. 16 C.1) 1.17 12.6 11.5 11.8 11.2 10.0 10.5 11.4 8.7 8.9 10.1 10.4 8.0 10.1 7.7 9.0 8.1 Acribative Aller Activation Billion Birty 20.2 222.2 310.0 10.81 22.4 25.8 25.9 27.2 134.0 3.7 37.9 38.5 38.6 41.7 42.5 47.9 9.8 57.7 58.1 59.0 10.5 11.4 8.7 8.9 10.1 10.4 8.0 10.1 7.7 9.0 8.1 50.0 10.5 11.4 8.7 8.9 10.1 10.4 8.0 10.1 7.7 9.0 8.1 50.0 10.5 11.4 8.0 10.1 10.4 8.0 10.1 7.7 9.0 8.1 10.4 10.4 10.4 10.4 10.4 10.4 10.4 10                                                                                                                                                                                                                                                                                                                                                                                                                                                                                                                                                                                                                                                                                                                                                                                                                                                                                                                                                                                                                                                                                                                                                                                                                                                                                                                                                                                                                                                                                                                                                                                                                                                                                                                                                                                                                                                                                                                                                                                                                                                                                                                                                                                                                                                                                                                                                                                                                                                                                                                                                                                                                                                                                                                                                                                                                                                         | 2,114,163       |           |           |           |          |        |        |         |              |        |      |               |           |                |     |               |           |               |        |        |            |          |     |           |         |      |             |       |      |           |   |             |         |         |           |             |   |          |           |                  |      |            |            |       |             |               | 435,859.5  | 4                                                |                         |       |           |       |                | ţ.  | 364,984.3    |     | rice (In Mn. Birr)          | OP at constant basic pric               | Res       |
| Ancishure & Miles Autoreach Billon Birs?  410 430 479 514 581 5880 527 2 1340 99.1 2281 2880 37.2 1143 37.9 39.8 58.9 43.17 44.5 47.9 69.8 53.17 54.1 59.0 4 60.0 60.0 62.2 65.0 65.0 65.0 65.0 65.0 65.0 65.0 65.0                                                                                                                                                                                                                                                                                                                                                                                                                                                                                                                                                                                                                                                                                                                                                                                                                                                                                                                                                                                                                                                                                                                                                                                                                                                                                                                                                                                                                                                                                                                                                                                                                                                                                                                                                                                                                                                                                                                                                                                                                                                                                                                                                                                                                                                                                                                                                                                                                                                                                                                                                                                                                                                                                                                                                                                                                                                                                                                                                                                                                                                                                                            | 2,228,081       |           |           |           |          | 2,228, | 2,22   |         | ــــ         |        |      |               |           |                |     |               |           | 1,96          |        |        |            |          |     |           |         |      |             | 1,56  |      |           |   |             |         |         |           |             |   |          |           |                  |      | 000,750.0  |            | - 5   | 23270232    | <u>—</u>      |            | 4                                                | 741,701.7               |       |           |       |                |     | 391,668.2    | 3   |                             |                                         |           |
| Inhanted Sector (he Billion Birr)                                                                                                                                                                                                                                                                                                                                                                                                                                                                                                                                                                                                                                                                                                                                                                                                                                                                                                                                                                                                                                                                                                                                                                                                                                                                                                                                                                                                                                                                                                                                                                                                                                                                                                                                                                                                                                                                                                                                                                                                                                                                                                                                                                                                                                                                                                                                                                                                                                                                                                                                                                                                                                                                                                                                                                                                                                                                                                                                                                                                                                                                                                                                                                                                                                                                                              | 6.3             |           |           |           |          |        |        |         | ₩            |        |      |               |           |                |     |               |           |               |        |        |            |          |     |           |         |      |             |       |      |           |   |             |         |         |           |             |   |          |           |                  |      |            |            | ₩     |             | —             |            |                                                  |                         |       |           |       |                | _   |              | _   |                             |                                         |           |
| Series Secured Billion Birt   128.5   133.8   134.6   142.7   151.3   170.8   192.7   120.9   252.1   220.1   232.9   357.8   394.4   42.5   379.8   530.0   573.9   699.3   674   76.5   78.68                                                                                                                                                                                                                                                                                                                                                                                                                                                                                                                                                                                                                                                                                                                                                                                                                                                                                                                                                                                                                                                                                                                                                                                                                                                                                                                                                                                                                                                                                                                                                                                                                                                                                                                                                                                                                                                                                                                                                                                                                                                                                                                                                                                                                                                                                                                                                                                                                                                                                                                                                                                                                                                                                                                                                                                                                                                                                                                                                                                                                                                                                                                                | 686.4<br>618.8  |           |           |           |          |        |        |         | +-           |        |      |               |           |                |     |               |           | -             |        |        |            |          |     |           |         |      |             |       |      |           | , | 477.0       |         |         |           | 741.7       | _ | 300      |           |                  |      | 344.3      |            | +     | 4000        | -             | 649.1      |                                                  | 177.1                   |       |           |       |                | _   | 404.7        |     |                             |                                         |           |
| Agriculum A Allud Activation ( $^{\circ}$ | 618.8<br>836.2  |           |           |           |          |        |        |         | +            |        |      |               |           |                |     |               |           |               |        |        |            |          |     |           |         |      |             |       |      |           |   |             |         |         |           |             |   |          |           |                  |      |            |            | +-    |             | -             |            |                                                  |                         |       |           |       |                |     |              | -   |                             |                                         |           |
| Indiantial Secure (1.6) GGDP   14.4   11.2   11.2   11.2   11.3   11.5   11.5   11.5   11.5   11.5   11.5   11.5   11.5   11.5   11.5   11.5   11.5   11.5   11.5   11.5   11.5   11.5   11.5   11.5   11.5   11.5   11.5   11.5   11.5   11.5   11.5   11.5   11.5   11.5   11.5   11.5   11.5   11.5   11.5   11.5   11.5   11.5   11.5   11.5   11.5   11.5   11.5   11.5   11.5   11.5   11.5   11.5   11.5   11.5   11.5   11.5   11.5   11.5   11.5   11.5   11.5   11.5   11.5   11.5   11.5   11.5   11.5   11.5   11.5   11.5   11.5   11.5   11.5   11.5   11.5   11.5   11.5   11.5   11.5   11.5   11.5   11.5   11.5   11.5   11.5   11.5   11.5   11.5   11.5   11.5   11.5   11.5   11.5   11.5   11.5   11.5   11.5   11.5   11.5   11.5   11.5   11.5   11.5   11.5   11.5   11.5   11.5   11.5   11.5   11.5   11.5   11.5   11.5   11.5   11.5   11.5   11.5   11.5   11.5   11.5   11.5   11.5   11.5   11.5   11.5   11.5   11.5   11.5   11.5   11.5   11.5   11.5   11.5   11.5   11.5   11.5   11.5   11.5   11.5   11.5   11.5   11.5   11.5   11.5   11.5   11.5   11.5   11.5   11.5   11.5   11.5   11.5   11.5   11.5   11.5   11.5   11.5   11.5   11.5   11.5   11.5   11.5   11.5   11.5   11.5   11.5   11.5   11.5   11.5   11.5   11.5   11.5   11.5   11.5   11.5   11.5   11.5   11.5   11.5   11.5   11.5   11.5   11.5   11.5   11.5   11.5   11.5   11.5   11.5   11.5   11.5   11.5   11.5   11.5   11.5   11.5   11.5   11.5   11.5   11.5   11.5   11.5   11.5   11.5   11.5   11.5   11.5   11.5   11.5   11.5   11.5   11.5   11.5   11.5   11.5   11.5   11.5   11.5   11.5   11.5   11.5   11.5   11.5   11.5   11.5   11.5   11.5   11.5   11.5   11.5   11.5   11.5   11.5   11.5   11.5   11.5   11.5   11.5   11.5   11.5   11.5   11.5   11.5   11.5   11.5   11.5   11.5   11.5   11.5   11.5   11.5   11.5   11.5   11.5   11.5   11.5   11.5   11.5   11.5   11.5   11.5   11.5   11.5   11.5   11.5   11.5   11.5   11.5   11.5   11.5   11.5   11.5   11.5   11.5   11.5   11.5   11.5   11.5   11.5   11.5   11.5   11.5   11.5   11.5   11.5   11.5   11.5   11.5                                                                                                                                                                                                                                                                                                                                                                                                                                                                                                                                                                                                                                                                                                                                                                                                                                                                                                                                                                                                                                                                                                                                                                                                   | 32.5            |           |           |           |          |        |        |         | +-           |        |      |               |           |                |     |               |           |               |        |        |            |          |     |           |         |      |             |       |      |           |   |             |         |         |           |             |   |          |           |                  |      |            |            |       |             | $\overline{}$ |            |                                                  |                         |       |           |       |                |     |              | _   |                             |                                         | Sei       |
| Service Securit Vol. GGP J 55.2 54.4 54.0 56.6 47.7 57.2 58.6 58.9 58.7 59.2 58.7 59.8 59.7 58.8 59.2 59.8 36.5 59.7 59.8 59.7 58.8 59.2 59.8 59.7 59.8 59.7 59.8 59.7 59.8 59.7 59.8 59.7 59.8 59.7 59.8 59.7 59.8 59.7 59.8 59.7 59.8 59.7 59.8 59.7 59.8 59.7 59.8 59.7 59.8 59.7 59.8 59.7 59.8 59.7 59.8 59.7 59.8 59.7 59.8 59.7 59.8 59.7 59.8 59.7 59.8 59.7 59.8 59.7 59.8 59.7 59.8 59.7 59.8 59.7 59.8 59.7 59.8 59.7 59.8 59.7 59.8 59.7 59.8 59.7 59.8 59.7 59.8 59.7 59.8 59.7 59.8 59.7 59.8 59.7 59.8 59.7 59.8 59.7 59.8 59.7 59.8 59.7 59.8 59.7 59.8 59.7 59.8 59.7 59.8 59.7 59.8 59.7 59.8 59.7 59.8 59.7 59.8 59.7 59.8 59.7 59.8 59.7 59.8 59.7 59.8 59.7 59.8 59.7 59.8 59.7 59.8 59.7 59.8 59.7 59.8 59.7 59.8 59.7 59.8 59.7 59.8 59.7 59.8 59.7 59.8 59.7 59.8 59.7 59.8 59.7 59.8 59.7 59.8 59.7 59.8 59.7 59.8 59.7 59.8 59.7 59.8 59.7 59.8 59.7 59.8 59.7 59.8 59.7 59.8 59.7 59.8 59.7 59.8 59.7 59.8 59.7 59.8 59.7 59.8 59.7 59.8 59.7 59.8 59.7 59.8 59.7 59.8 59.7 59.8 59.7 59.8 59.7 59.8 59.7 59.8 59.7 59.8 59.7 59.8 59.7 59.8 59.7 59.8 59.7 59.8 59.7 59.8 59.7 59.8 59.7 59.8 59.7 59.8 59.7 59.8 59.7 59.8 59.7 59.8 59.7 59.8 59.7 59.8 59.7 59.8 59.7 59.8 59.7 59.8 59.7 59.8 59.7 59.8 59.7 59.8 59.7 59.8 59.7 59.8 59.7 59.8 59.7 59.8 59.7 59.8 59.7 59.8 59.7 59.8 59.7 59.8 59.7 59.8 59.7 59.8 59.7 59.8 59.7 59.8 59.7 59.8 59.7 59.8 59.7 59.8 59.7 59.8 59.7 59.8 59.7 59.8 59.7 59.8 59.7 59.8 59.7 59.8 59.7 59.8 59.7 59.8 59.7 59.8 59.7 59.8 59.7 59.8 59.7 59.8 59.7 59.8 59.7 59.8 59.7 59.8 59.7 59.8 59.7 59.8 59.7 59.8 59.7 59.8 59.7 59.8 59.7 59.8 59.7 59.8 59.7 59.8 59.7 59.8 59.7 59.8 59.7 59.8 59.7 59.8 59.7 59.8 59.7 59.8 59.7 59.8 59.7 59.8 59.7 59.8 59.7 59.8 59.7 59.8 59.7 59.8 59.7 59.8 59.7 59.8 59.7 59.8 59.7 59.8 59.7 59.8 59.7 59.8 59.7 59.8 59.7 59.8 59.7 59.8 59.7 59.8 59.7 59.8 59.7 59.8 59.7 59.8 59.7 59.8 59.7 59.8 59.7 59.8 59.7 59.8 59.7 59.8 59.7 59.8 59.7 59.8 59.7 59.8 59.7 59.8 59.7 59.8 59.7 59.8 59.7 59.8 59.7 59.8 59.7 59.8 59.7 59.8 59.7 59.8 59.7 59.8 59.7 59.8 59.7 59.8 59.7 59.8 59.7 59.8 59.                                                                                                                                                                                                                                                                                                                                                                                                                                                                                                                                                                                                                                                                                                                                                                                                                                                                                                                                                                                                                                                                                                                                                                                                  | 29.3            |           |           |           |          |        |        |         | -            |        |      |               |           |                |     |               |           |               |        |        |            |          |     |           |         |      |             |       |      |           |   |             |         |         |           | 40.7        |   |          |           |                  |      |            |            |       |             | $\overline{}$ |            |                                                  | 20.0                    |       |           |       |                |     |              | -   |                             |                                         | -         |
| Prints Communition Expenditure   43,095.1   45,299   44,5015   53,5227   57,388   75,726   94,680.0   12,684.3   184,181.4   22,692   29,4173   374,882.4   544,103   60,994.8   748,593   90,0519   1,922.66   121,986.5   1,445.91.1   1,944,070   2,280.885   1,949.6   1,949.8   1,949.8   1,949.8   1,949.8   1,949.8   1,949.8   1,949.8   1,949.8   1,949.8   1,949.8   1,949.8   1,949.8   1,949.8   1,949.8   1,949.8   1,949.8   1,949.8   1,949.8   1,949.8   1,949.8   1,949.8   1,949.8   1,949.8   1,949.8   1,949.8   1,949.8   1,949.8   1,949.8   1,949.8   1,949.8   1,949.8   1,949.8   1,949.8   1,949.8   1,949.8   1,949.8   1,949.8   1,949.8   1,949.8   1,949.8   1,949.8   1,949.8   1,949.8   1,949.8   1,949.8   1,949.8   1,949.8   1,949.8   1,949.8   1,949.8   1,949.8   1,949.8   1,949.8   1,949.8   1,949.8   1,949.8   1,949.8   1,949.8   1,949.8   1,949.8   1,949.8   1,949.8   1,949.8   1,949.8   1,949.8   1,949.8   1,949.8   1,949.8   1,949.8   1,949.8   1,949.8   1,949.8   1,949.8   1,949.8   1,949.8   1,949.8   1,949.8   1,949.8   1,949.8   1,949.8   1,949.8   1,949.8   1,949.8   1,949.8   1,949.8   1,949.8   1,949.8   1,949.8   1,949.8   1,949.8   1,949.8   1,949.8   1,949.8   1,949.8   1,949.8   1,949.8   1,949.8   1,949.8   1,949.8   1,949.8   1,949.8   1,949.8   1,949.8   1,949.8   1,949.8   1,949.8   1,949.8   1,949.8   1,949.8   1,949.8   1,949.8   1,949.8   1,949.8   1,949.8   1,949.8   1,949.8   1,949.8   1,949.8   1,949.8   1,949.8   1,949.8   1,949.8   1,949.8   1,949.8   1,949.8   1,949.8   1,949.8   1,949.8   1,949.8   1,949.8   1,949.8   1,949.8   1,949.8   1,949.8   1,949.8   1,949.8   1,949.8   1,949.8   1,949.8   1,949.8   1,949.8   1,949.8   1,949.8   1,949.8   1,949.8   1,949.8   1,949.8   1,949.8   1,949.8   1,949.8   1,949.8   1,949.8   1,949.8   1,949.8   1,949.8   1,949.8   1,949.8   1,949.8   1,949.8   1,949.8   1,949.8   1,949.8   1,949.8   1,949.8   1,949.8   1,949.8   1,949.8   1,949.8   1,949.8   1,949.8   1,949.8   1,949.8   1,949.8   1,949.8   1,949.8   1,949.8   1,949.8   1,949.8                                                                                                                                                                                                                                                                                                                                                                                                                                                                                                                                                                                                                                                                                                                                                                                                                                                                                                                                                                                                                                                                                                                                                                                                   | 39.6            |           |           |           |          |        |        |         | _            |        |      |               |           |                |     |               |           |               |        |        |            |          |     |           |         |      |             |       |      |           |   |             |         |         |           | 38.7        |   | 38       |           |                  |      |            |            |       |             |               |            |                                                  |                         |       |           |       |                |     |              |     |                             |                                         |           |
| Institute   17,044   18,484   20,342.8   20,541.4   20,787   31,987   41,846   47,977   70,001.5   96,016   119,466   164,527   275,111   29,830.7   40,841   50,975   565,665   70,586   70,586   70,586   70,586   70,586   70,586   70,586   70,586   70,586   70,586   70,586   70,586   70,586   70,586   70,586   70,586   70,586   70,586   70,586   70,586   70,586   70,586   70,586   70,586   70,586   70,586   70,586   70,586   70,586   70,586   70,586   70,586   70,586   70,586   70,586   70,586   70,586   70,586   70,586   70,586   70,586   70,586   70,586   70,586   70,586   70,586   70,586   70,586   70,586   70,586   70,586   70,586   70,586   70,586   70,586   70,586   70,586   70,586   70,586   70,586   70,586   70,586   70,586   70,586   70,586   70,586   70,586   70,586   70,586   70,586   70,586   70,586   70,586   70,586   70,586   70,586   70,586   70,586   70,586   70,586   70,586   70,586   70,586   70,586   70,586   70,586   70,586   70,586   70,586   70,586   70,586   70,586   70,586   70,586   70,586   70,586   70,586   70,586   70,586   70,586   70,586   70,586   70,586   70,586   70,586   70,586   70,586   70,586   70,586   70,586   70,586   70,586   70,586   70,586   70,586   70,586   70,586   70,586   70,586   70,586   70,586   70,586   70,586   70,586   70,586   70,586   70,586   70,586   70,586   70,586   70,586   70,586   70,586   70,586   70,586   70,586   70,586   70,586   70,586   70,586   70,586   70,586   70,586   70,586   70,586   70,586   70,586   70,586   70,586   70,586   70,586   70,586   70,586   70,586   70,586   70,586   70,586   70,586   70,586   70,586   70,586   70,586   70,586   70,586   70,586   70,586   70,586   70,586   70,586   70,586   70,586   70,586   70,586   70,586   70,586   70,586   70,586   70,586   70,586   70,586   70,586   70,586   70,586   70,586   70,586   70,586   70,586   70,586   70,586   70,586   70,586   70,586   70,586   70,586   70,586   70,586   70,586   70,586   70,586   70,586   70,586   70,586   70,586   70,586   70,586   70,586   70,586   70,5                                                                                                                                                                                                                                                                                                                                                                                                                                                                                                                                                                                                                                                                                                                                                                                                                                                                                                                                                                                                                                                                                                                                                                                                   | 3,134,994       | 3,134,994 | 3,134,994 | 3,134,994 | 3,134,99 | 3,134  | 3,1    |         |              | .96    | 896  | 1,896         | 2,360,896 | 2,360          | ٥   | 070.0         | 1,848,070 | 1,8           | .1     | 581.1  | 1,441,581. | 1,4      | 5.9 | 219,365.9 | 1,219,3 | .6   | 1,042,264.6 | 1,04  | 6.9  | 900,516.9 | 3 | 748,560.3   | 2,963.8 | 639,9   | 544,140.3 | 374,882.4   |   | 291,473  | 252,692.2 | 186,181.4        | .3 1 | 122,685.3  | 96,680.0   |       | 76,792.6    |               | 57,388.8   | - :                                              | 53,522.7                | .5    | 46,501.5  | .9    | 45,239.9       |     | 43,005.1     |     | ture                        | Consumption Expenditur                  | Pri       |
| $ \begin{array}{ c c c c c c c c c c c c c c c c c c c$                                                                                                                                                                                                                                                                                                                                                                                                                                                                                                                                                                                                                                                                                                                                                                                                                                                                                                                                                                                                                                                                                                                                                                                                                                                                                                                                                                                                                                                                                                                                                                                                                                                                                                                                                                                                                                                                                                                                                                                                                                                                                                                                                                                                                                                                                                                                                                                                                                                                                                                                                                                                                                                                                                                                                                                                                                                                                                                                                                                                                                                                                                                                                                                                                                                                        | 383,565         |           |           |           |          |        |        |         |              |        |      |               |           |                |     |               |           |               |        |        |            |          |     |           |         |      |             |       |      |           |   |             |         |         |           |             |   |          |           |                  |      |            |            |       |             |               |            |                                                  |                         |       |           | .6    | 15,063.6       |     |              |     | penditure                   | ment Consumption Exper                  | Go        |
| Imports   15/93.5   16.16/8   17.06/8   20.113   27.06/8   37.776   8.0924   55.0878   76.543   96.283   12.104   12.26   17.26   12.26   12.26   12.26   12.26   12.26   12.26   12.26   12.26   12.26   12.26   12.26   12.26   12.26   12.26   12.26   12.26   12.26   12.26   12.26   12.26   12.26   12.26   12.26   12.26   12.26   12.26   12.26   12.26   12.26   12.26   12.26   12.26   12.26   12.26   12.26   12.26   12.26   12.26   12.26   12.26   12.26   12.26   12.26   12.26   12.26   12.26   12.26   12.26   12.26   12.26   12.26   12.26   12.26   12.26   12.26   12.26   12.26   12.26   12.26   12.26   12.26   12.26   12.26   12.26   12.26   12.26   12.26   12.26   12.26   12.26   12.26   12.26   12.26   12.26   12.26   12.26   12.26   12.26   12.26   12.26   12.26   12.26   12.26   12.26   12.26   12.26   12.26   12.26   12.26   12.26   12.26   12.26   12.26   12.26   12.26   12.26   12.26   12.26   12.26   12.26   12.26   12.26   12.26   12.26   12.26   12.26   12.26   12.26   12.26   12.26   12.26   12.26   12.26   12.26   12.26   12.26   12.26   12.26   12.26   12.26   12.26   12.26   12.26   12.26   12.26   12.26   12.26   12.26   12.26   12.26   12.26   12.26   12.26   12.26   12.26   12.26   12.26   12.26   12.26   12.26   12.26   12.26   12.26   12.26   12.26   12.26   12.26   12.26   12.26   12.26   12.26   12.26   12.26   12.26   12.26   12.26   12.26   12.26   12.26   12.26   12.26   12.26   12.26   12.26   12.26   12.26   12.26   12.26   12.26   12.26   12.26   12.26   12.26   12.26   12.26   12.26   12.26   12.26   12.26   12.26   12.26   12.26   12.26   12.26   12.26   12.26   12.26   12.26   12.26   12.26   12.26   12.26   12.26   12.26   12.26   12.26   12.26   12.26   12.26   12.26   12.26   12.26   12.26   12.26   12.26   12.26   12.26   12.26   12.26   12.26   12.26   12.26   12.26   12.26   12.26   12.26   12.26   12.26   12.26   12.26   12.26   12.26   12.26   12.26   12.26   12.26   12.26   12.26   12.26   12.26   12.26   12.26   12.26   12.26   12.26   12.26   12.26   12.26   12.26   1                                                                                                                                                                                                                                                                                                                                                                                                                                                                                                                                                                                                                                                                                                                                                                                                                                                                                                                                                                                                                                                                                                                                                                                                    | 1,216,585       |           |           |           |          |        |        |         |              | 85     | 685  | ,685          | 1,037,685 | 1,037          |     |               |           |               |        |        |            |          |     |           |         |      |             |       |      |           | 2 | 400,841.2   |         |         | 275,811.3 | 164,525.7   |   | 119,166  |           | 70,003.5         | .7   | 47,975.7   |            |       | 31,895.7    | 二             | 28,978.0   |                                                  | 20,561.4                | 1.8   | 20,242.8  | 8.1   | 18,468.1       | _   | 17,044.9     |     |                             | ent                                     | Inv       |
| Research Ballow:   179-23   179-24   179-24   179-24   179-24   179-24   179-24   179-24   179-24   179-24   179-24   179-24   179-24   179-24   179-24   179-24   179-24   179-24   179-24   179-24   179-24   179-24   179-24   179-24   179-24   179-24   179-24   179-24   179-24   179-24   179-24   179-24   179-24   179-24   179-24   179-24   179-24   179-24   179-24   179-24   179-24   179-24   179-24   179-24   179-24   179-24   179-24   179-24   179-24   179-24   179-24   179-24   179-24   179-24   179-24   179-24   179-24   179-24   179-24   179-24   179-24   179-24   179-24   179-24   179-24   179-24   179-24   179-24   179-24   179-24   179-24   179-24   179-24   179-24   179-24   179-24   179-24   179-24   179-24   179-24   179-24   179-24   179-24   179-24   179-24   179-24   179-24   179-24   179-24   179-24   179-24   179-24   179-24   179-24   179-24   179-24   179-24   179-24   179-24   179-24   179-24   179-24   179-24   179-24   179-24   179-24   179-24   179-24   179-24   179-24   179-24   179-24   179-24   179-24   179-24   179-24   179-24   179-24   179-24   179-24   179-24   179-24   179-24   179-24   179-24   179-24   179-24   179-24   179-24   179-24   179-24   179-24   179-24   179-24   179-24   179-24   179-24   179-24   179-24   179-24   179-24   179-24   179-24   179-24   179-24   179-24   179-24   179-24   179-24   179-24   179-24   179-24   179-24   179-24   179-24   179-24   179-24   179-24   179-24   179-24   179-24   179-24   179-24   179-24   179-24   179-24   179-24   179-24   179-24   179-24   179-24   179-24   179-24   179-24   179-24   179-24   179-24   179-24   179-24   179-24   179-24   179-24   179-24   179-24   179-24   179-24   179-24   179-24   179-24   179-24   179-24   179-24   179-24   179-24   179-24   179-24   179-24   179-24   179-24   179-24   179-24   179-24   179-24   179-24   179-24   179-24   179-24   179-24   179-24   179-24   179-24   179-24   179-24   179-24   179-24   179-24   179-24   179-24   179-24   179-24   179-24   179-24   179-24   179-24   179-24                                                                                                                                                                                                                                                                                                                                                                                                                                                                                                                                                                                                                                                                                                                                                                                                                                                                                                                                                                                                                                                                                                                                                                                                      | 329,634         |           |           |           |          |        |        |         | ₩.           |        |      |               |           |                |     |               |           |               |        |        |            |          |     |           |         |      |             |       |      |           |   |             |         |         |           |             |   |          |           | All gold All and |      |            |            |       |             |               |            |                                                  |                         |       |           |       |                |     |              |     |                             |                                         |           |
| Grow Privace Consumption (% of GDP)                                                                                                                                                                                                                                                                                                                                                                                                                                                                                                                                                                                                                                                                                                                                                                                                                                                                                                                                                                                                                                                                                                                                                                                                                                                                                                                                                                                                                                                                                                                                                                                                                                                                                                                                                                                                                                                                                                                                                                                                                                                                                                                                                                                                                                                                                                                                                                                                                                                                                                                                                                                                                                                                                                                                                                                                                                                                                                                                                                                                                                                                                                                                                                                                                                                                                            | 723,391         |           |           |           |          |        |        |         | <b>↓</b>     |        |      |               |           |                |     |               |           |               |        |        |            |          |     |           |         |      |             |       |      |           | , | 300,071.3   | 1,500.0 | 40.10   | 200,000.7 | 104,707.1   |   | 140,717  |           | 10,004.0         | .0   | 22,007.0   | 40,074.4   | _     | 31,110.3    |               | 47,700.0   |                                                  |                         | r. 07 | 17,700.0  |       | 10,100.4       | ,   | 100000       |     |                             |                                         |           |
| $ Grow Government Food Intermedic Soft Office 1 & 52.5 & 12.4 & 22.7 & 19.6 & 19.1 & 18.1 & 17.9 & 15.4 & 14.3 & 13.0 & 12.6 & 11.8 & 5.5 & 10.2 & 10.6 & 10.3 & 13.1 & 11.1 & 10.2 & 4.2 & 9.1 \\ Grow Downwidt Food Intermedic Food Intermedic Food Intermedic Food Intermedic Soft Office 1 & 19.1 & 19.1 & 19.1 & 19.1 & 19.1 & 19.1 & 19.1 & 19.1 & 19.1 & 19.1 & 19.1 & 19.1 & 19.1 & 19.1 & 19.1 & 19.1 & 19.1 & 19.1 & 19.1 & 19.1 & 19.1 & 19.1 & 19.1 & 19.1 & 19.1 & 19.1 & 19.1 & 19.1 & 19.1 & 19.1 & 19.1 & 19.1 & 19.1 & 19.1 & 19.1 & 19.1 & 19.1 & 19.1 & 19.1 & 19.1 & 19.1 & 19.1 & 19.1 & 19.1 & 19.1 & 19.1 & 19.1 & 19.1 & 19.1 & 19.1 & 19.1 & 19.1 & 19.1 & 19.1 & 19.1 & 19.1 & 19.1 & 19.1 & 19.1 & 19.1 & 19.1 & 19.1 & 19.1 & 19.1 & 19.1 & 19.1 & 19.1 & 19.1 & 19.1 & 19.1 & 19.1 & 19.1 & 19.1 & 19.1 & 19.1 & 19.1 & 19.1 & 19.1 & 19.1 & 19.1 & 19.1 & 19.1 & 19.1 & 19.1 & 19.1 & 19.1 & 19.1 & 19.1 & 19.1 & 19.1 & 19.1 & 19.1 & 19.1 & 19.1 & 19.1 & 19.1 & 19.1 & 19.1 & 19.1 & 19.1 & 19.1 & 19.1 & 19.1 & 19.1 & 19.1 & 19.1 & 19.1 & 19.1 & 19.1 & 19.1 & 19.1 & 19.1 & 19.1 & 19.1 & 19.1 & 19.1 & 19.1 & 19.1 & 19.1 & 19.1 & 19.1 & 19.1 & 19.1 & 19.1 & 19.1 & 19.1 & 19.1 & 19.1 & 19.1 & 19.1 & 19.1 & 19.1 & 19.1 & 19.1 & 19.1 & 19.1 & 19.1 & 19.1 & 19.1 & 19.1 & 19.1 & 19.1 & 19.1 & 19.1 & 19.1 & 19.1 & 19.1 & 19.1 & 19.1 & 19.1 & 19.1 & 19.1 & 19.1 & 19.1 & 19.1 & 19.1 & 19.1 & 19.1 & 19.1 & 19.1 & 19.1 & 19.1 & 19.1 & 19.1 & 19.1 & 19.1 & 19.1 & 19.1 & 19.1 & 19.1 & 19.1 & 19.1 & 19.1 & 19.1 & 19.1 & 19.1 & 19.1 & 19.1 & 19.1 & 19.1 & 19.1 & 19.1 & 19.1 & 19.1 & 19.1 & 19.1 & 19.1 & 19.1 & 19.1 & 19.1 & 19.1 & 19.1 & 19.1 & 19.1 & 19.1 & 19.1 & 19.1 & 19.1 & 19.1 & 19.1 & 19.1 & 19.1 & 19.1 & 19.1 & 19.1 & 19.1 & 19.1 & 19.1 & 19.1 & 19.1 & 19.1 & 19.1 & 19.1 & 19.1 & 19.1 & 19.1 & 19.1 & 19.1 & 19.1 & 19.1 & 19.1 & 19.1 & 19.1 & 19.1 & 19.1 & 19.1 & 19.1 & 19.1 & 19.1 & 19.1 & 19.1 & 19.1 & 19.1 & 19.1 & 19.1 & 19.1 & 19.1 & 19.1 & 19.1 & 19.1 & 19.1 & 19.1 & 19.1 & 19.1 & 19.1 & 19.1 & 19.1 & 19.1 & 19.1 & 19.1 & 19.1 $                                                                                                                                                                                                                                                                                                                                                                                                                                                                                                                                                                                                                                                                                                                                                                                                                                                                                                                                                                                                                                                                                                                                                                                                  | -394,236        |           |           |           |          | -394   |        |         | ــــ         |        |      |               |           |                |     |               |           | (34           |        |        |            | (:       |     |           |         |      |             | (30)  |      |           |   |             |         |         |           |             |   |          |           |                  |      |            |            | 4_0   |             | —             |            | (                                                |                         |       |           |       |                |     |              | +-  | a comp                      |                                         | Re        |
| Grow Domestic Fixed Investment (Visif GDP) 247 263 294 27.1 32.3 29.0 30.7 27.0 27.3 27.7 30.1 31.1 360 33.0 36.8 38.2 37.3 38.4 34.1 35.2 30.7                                                                                                                                                                                                                                                                                                                                                                                                                                                                                                                                                                                                                                                                                                                                                                                                                                                                                                                                                                                                                                                                                                                                                                                                                                                                                                                                                                                                                                                                                                                                                                                                                                                                                                                                                                                                                                                                                                                                                                                                                                                                                                                                                                                                                                                                                                                                                                                                                                                                                                                                                                                                                                                                                                                                                                                                                                                                                                                                                                                                                                                                                                                                                                                | 72<br>8.84      |           |           |           |          |        |        |         | +-           |        |      |               |           |                |     |               |           | _             |        |        |            | <u> </u> |     |           |         |      |             |       |      |           |   |             |         |         |           |             |   |          |           |                  |      |            |            | +-    |             | _             |            | -                                                |                         |       |           |       |                | -   | 62.4<br>26.2 | +   |                             |                                         |           |
|                                                                                                                                                                                                                                                                                                                                                                                                                                                                                                                                                                                                                                                                                                                                                                                                                                                                                                                                                                                                                                                                                                                                                                                                                                                                                                                                                                                                                                                                                                                                                                                                                                                                                                                                                                                                                                                                                                                                                                                                                                                                                                                                                                                                                                                                                                                                                                                                                                                                                                                                                                                                                                                                                                                                                                                                                                                                                                                                                                                                                                                                                                                                                                                                                                                                                                                                | 28.02           |           |           |           |          |        |        |         | $\vdash$     |        | ,,,  | ,,,           |           |                |     |               |           | _             |        |        |            |          |     |           |         |      |             |       |      |           |   |             |         |         |           |             |   |          |           |                  |      |            |            | -     |             | $\overline{}$ |            |                                                  |                         |       |           |       |                | +   | 20.2         | +   |                             |                                         |           |
| Resource Radings (8 of GDP) (1.5) (1.5) (1.5) (1.5) (1.5) (1.5) (1.5) (1.5) (1.5) (1.5) (1.5) (1.5) (1.5) (1.5) (1.5) (1.5) (1.5) (1.5) (1.5) (1.5)                                                                                                                                                                                                                                                                                                                                                                                                                                                                                                                                                                                                                                                                                                                                                                                                                                                                                                                                                                                                                                                                                                                                                                                                                                                                                                                                                                                                                                                                                                                                                                                                                                                                                                                                                                                                                                                                                                                                                                                                                                                                                                                                                                                                                                                                                                                                                                                                                                                                                                                                                                                                                                                                                                                                                                                                                                                                                                                                                                                                                                                                                                                                                                            | -9.08           |           |           |           |          |        |        |         | +            |        |      |               | (9.8)     |                |     | (12.9)        |           |               |        | (14.4) |            |          |     |           |         |      | (19.3)      |       |      |           |   | (17.0)      | (16.1)  |         | (17.4)    | (14.5)      |   |          |           | (18.8)           |      |            | (22.0)     | $\pm$ | (19.7)      | $\overline{}$ | (16.1)     | <del>                                     </del> | (13.6)                  |       |           |       | (11.3)         |     | (11.5)       | )D) | Resource Balance (% of GDP) | orosa Domestic Pixed II                 |           |