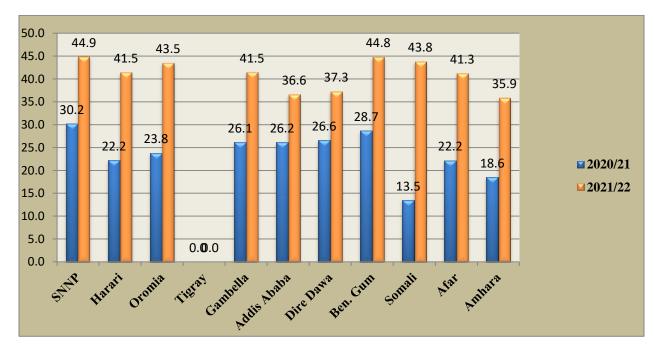

| 0.3          | 0.1          | 0.1                                  | 0.2          |                  |                                                  |                       |  |  |



Fig.3.3: Variation in Regional Annual Average Headline Inflation

Sources: CSA and NBE's staff computation

The regional simple average food & non-alcoholic beverages inflation scaled up to 41.1 percent in 2021/22 from 23.8 percent last year. Food & non-alcoholic beverages inflation in SNNP, Benishanlgul-Gumuz, Somali, Oromia, Harari, Gambela and Afar was higher than the regional simple average.

The highest food & non-alcoholic beverages inflation was registered in SNNP (44.9 percent) and the lowest in Amhara (35.9 percent), depicting a 9.0 percentage point margin among the regions (Table 3.5).



Fig.3.4: Variation in Regional Annual Average Food & Non-alcoholic Beverages Inflation

Sources: CSA and NBE's staff computation

During 2021/22, simple average regional non-food inflation increased to 27.4 percent from 16.7 percent a year ago. Benishanlgul-Gumuz, Harari, Oromia, Dire Dawa and Amhara regional states recorded non-food inflation higher than the regional simple average (Table 3.5).

The highest non-food inflation was registered in Benishanlgul-Gumuz (33.7 percent) and the lowest (20.8 percent) in SNNP, revealing a 12.9 percentage point margin (Table 3.5).

Amhara 29.2 Afar 23.7 Somali 14.8 25.6 Ben. Gum 33.7 Dire Dawa 13.3 29.4 **2020/21** Addis Ababa 14.4 24.1 **2021/22** Gambella 16.9 Tigray 0.0 Oromia Harari 33.4 SNNP 25.6 20.8 0.0 10.0 20.0 30.0 40.0 50.0 60.0

Fig.3.5: