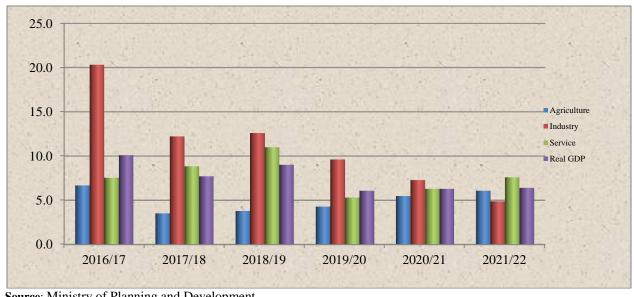

#### Ethiopia: Macroeconomic and Social Indicators

| Company   Comp                                                                                                                                                                                                                                                                                                                                                                                                                                                                                                                                                                                                                                                                                                                                                                                                                                                                                                                                                                                                                                                                                                                                                                                                   | 1 20            | 1         | i         |           | 1        | V21    | 20/21  | 2020/21 | 2020/2       | 202    | 20   | 2             | 20        | 2019/20        | 201 |               | 18/19     | 2018/19       | 20     |        | 18         | 2017/18  | 2   | 16/17     | 2016/17 |      | 015/16      | 2015/ |      | 2014/15   |   | 2013/14     | 3       | 2012/13 | 2011/12   | 10/11       |   | 2009/10  | 2008/09   | 2007/08          | 2    | 2006/07    | 2005/06    | 25    | 2004/05     | 20            | 2003/04    | 26                                               | 2002/03                 |       | 2001/02   |       | 2000/01        |     | 1999/00      | 1   |                             |                                         |           |
|--------------------------------------------------------------------------------------------------------------------------------------------------------------------------------------------------------------------------------------------------------------------------------------------------------------------------------------------------------------------------------------------------------------------------------------------------------------------------------------------------------------------------------------------------------------------------------------------------------------------------------------------------------------------------------------------------------------------------------------------------------------------------------------------------------------------------------------------------------------------------------------------------------------------------------------------------------------------------------------------------------------------------------------------------------------------------------------------------------------------------------------------------------------------------------------------------------------------------------------------------------------------------------------------------------------------------------------------------------------------------------------------------------------------------------------------------------------------------------------------------------------------------------------------------------------------------------------------------------------------------------------------------------------------------------------------------------------------------------------------------------------------------------------------------------------------------------------------------------------------------------------------------------------------------------------------------------------------------------------------------------------------------------------------------------------------------------------------------------------------------------------------------------------------------------------------------------------------------------------------------------------------------------------------------------------------------------------------------------------------------------------------------------------------------------------------------------------------------------------------------------------------------------------------------------------------------------------------------------------------------------------------------------------------------------------------------------------------------------------------------------------------------------------------------------------------------------------------------------------------------------------------------------------------------------------------------------------------------------------------------------------------------------------------------------------------------------------------------------------------------------------------------------------------------------------------------------------------------------------------------------------------------------------------------------------------------------|-----------------|-----------|-----------|-----------|----------|--------|--------|---------|--------------|--------|------|---------------|-----------|----------------|-----|---------------|-----------|---------------|--------|--------|------------|----------|-----|-----------|---------|------|-------------|-------|------|-----------|---|-------------|---------|---------|-----------|-------------|---|----------|-----------|------------------|------|------------|------------|-------|-------------|---------------|------------|--------------------------------------------------|-------------------------|-------|-----------|-------|----------------|-----|--------------|-----|-----------------------------|-----------------------------------------|-----------|
| Continue No.   Continue   Conti                                                                                                                                                                                                                                                                                                                                                                                                                                                                                                                                                                                                                                                                                                                                                                                                                                                                                                                                                                                                                                                                                                                                                                                                   | (2013)          | (2013)    | (2013)    | (2013)    | (2013)   | (2013) | (2013) |         |              | Т      | Т    | , —           | (2012)    | (2012)         | Т   | 1)            | (2011)    | (2            | Т      | , 7    | (2010)     | (2       |     | 009)      | (2009)  |      | 2008)       | (2008 |      | (2007)    |   | (2006)      | ,       | (2005)  | (2004)    | 003)        |   | (2002)   | (2001)    | (2000)           | -    | (1999)     | (1998)     | (     | (1997)      | - (           | (1996)     | (1                                               | (1995)                  |       | (1994)    |       | (1993)         |     | (1992)       | -   | licators                    | Indic                                   |           |
| Manual Anti-Anti-Anti-Anti-Anti-Anti-Anti-Anti-                                                                                                                                                                                                                                                                                                                                                                                                                                                                                                                                                                                                                                                                                                                                                                                                                                                                                                                                                                                                                                                                                                                                                                                                                                                                                                                                                                                                                                                                                                                                                                                                                                                                                                                                                                                                                                                                                                                                                                                                                                                                                                                                                                                                                                                                                                                                                                                                                                                                                                                                                                                                                                                                                                                                                                                                                                                                                                                                                                                                                                                                                                                                                                                                                                                                                |                 |           |           |           |          |        |        |         |              | I      |      | $\Box$        |           |                |     |               |           |               | I      |        |            |          |     |           |         |      |             |       |      |           |   |             |         |         |           |             |   |          |           |                  |      |            |            |       |             | $\equiv$      |            |                                                  |                         |       |           |       |                |     |              |     |                             |                                         |           |
| Appendiscript of the Company of th                                                                                                                                                                                                                                                                                                                                                                                                                                                                                                                                                                                                                                                                                                                                                                                                                                                                                                                                                                                                                                                                                                                                                                                                   | 1.14 million    |           |           |           |          |        | 1.14   |         | ـــــ        |        |      |               |           |                |     |               |           | 1.1           |        |        |            | 1.       |     |           |         |      |             | 1.14  |      |           |   |             |         |         |           |             | _ |          |           |                  |      |            |            |       |             | $\vdash$      |            | 1.                                               |                         |       |           |       |                |     |              | 1   |                             |                                         |           |
| Progress   Control   Con                                                                                                                                                                                                                                                                                                                                                                                                                                                                                                                                                                                                                                                                                                                                                                                                                                                                                                                                                                                                                                                                                                                                                                                                   | 14.41           | 14.41     | 14.41     | 14.4      | 14.      |        |        |         | ₩            |        |      |               |           |                |     |               |           |               |        |        |            |          |     |           |         |      |             |       |      |           |   |             |         |         |           | 40.00       |   |          | 40.0      | 45.0             | 2.00 | 40.0       | 45.0       | _     | 40.0        | -             | 45.0       |                                                  | 45.0                    | 2.0   | 40.       | 2.0   | 40.0           | U   | 40.0         | _   |                             |                                         |           |
| Second Column                                                                                                                                                                                                                                                                                                                                                                                                                                                                                                                                                                                                                                                                                                                                                                                                                                                                                                                                                                                                                                                                                                                                                                                                                                                                                                                                                                                                                                                                                                                                                                                                                                                                                                                                                                                                                                                                                                                                                                                                                                                                                                                                                                                                                                                                                                                                                                                                                                                                                                                                                                                                                                                                                                                                                                                                                                                                                                                                                                                                                                                                                                                                                                                                                                                                                                                  | 5               |           | 5         |           |          |        |        |         | ـــــ        | 7.7    | 7.7  | 7.7           | 7.7       |                |     |               |           |               |        |        |            |          |     |           |         |      |             |       |      |           |   |             |         |         |           |             |   |          |           |                  |      |            |            |       |             | —             | 3.0        |                                                  | 3.0                     |       |           |       |                |     |              | _   |                             |                                         |           |
| Professor   Prof                                                                                                                                                                                                                                                                                                                                                                                                                                                                                                                                                                                                                                                                                                                                                                                                                                                                                                                                                                                                                                                                                                                                                                                                   | 115             | 115       | 115       | 115       |          |        |        |         | +-           | 12     | /12  | 112           | 112       |                | 9   | 109           | 10        | -             | 6      | 106    | 10         |          | .00 | 104.00    | 10      | 00   | 101.00      |       | .00  | 96.00     | 4 | 118.61      | 115.76  | - 11    | 112.94    | 110.14      |   | 107.4    | 104.7     | 102.1            | 9.6  | 99.6       | 101.2      | +     | 99.7        | -             | 95.8       |                                                  | 93.2                    | 0.7   | 90.       | 6.1   | 88.1           | 6   | 85.6         |     | n per sq.km )*              |                                         |           |
| March Parker No. 10                                                                                                                                                                                                                                                                                                                                                                                                                                                                                                                                                                                                                                                                                                                                                                                                                                                                                                                                                                                                                                                                                                                                                                                                                                                                                                                                                                                                                                                                                                                                                                                                                                                                                                                                                                                                                                                                                                                                                                                                                                                                                                                                                                                                                                                                                                                                                                                                                                                                                                                                                                                                                                                                                                                                                                                                                                                                                                                                                                                                                                                                                                                                                                                                                                                                                                            | 101.9           | 101.9     | 101.9     | 101       | 10       |        |        |         | <del></del>  | 75     | 175  | 19.75         | 99.75     |                | 6   | 97.6          | 97        |               | 5.5    | 95.5   | 96         |          | 334 | 93        |         | 12   | 91.2        |       | 19 1 | 89 1      | 0 | 87.0        | 84.8    |         | 82.7      | 80.7        | 9 | 7:       | 76.9      | 74.9             | 10   | 74.0       | 73.1       | _     | 71.5        | $\overline{}$ | 69.8       |                                                  | 68.1                    | 6.4   | 66        | 4.6   | 64.6           | 7   | 62.7         | _   | ns (Mid-Year nonulation)    | nulation total in millions              | Social Ir |
| Marie   Mari                                                                                                                                                                                                                                                                                                                                                                                                                                                                                                                                                                                                                                                                                                                                                                                                                                                                                                                                                                                                                                                                                                                                                                                                   | 22.8            | 22.8      | 22.8      | 22.       | 2'       |        |        |         | _            | 2.8    | 22.8 | 22.8          | 22.8      |                | .8  | 22.8          | - 27      |               |        |        |            |          | 0.3 | 20.3      |         |      |             |       | 9.5  | 19.5      | ) | 19.0        | 18.6    |         |           | 16.10       |   | 16.3     | 16.14     | 17               | 45   | 16.45      | 16.21      | ,     | 15.97       | $\overline{}$ | 15.8       |                                                  | 15.5                    | .33   | 15.3      | 5.1   | 15.1           |     |              |     | %)                          | w Urban Poulation, in %                 |           |
| Mary   1.50   1.50   1.50   1.50   1.50   1.50   1.50   1.50   1.50   1.50   1.50   1.50   1.50   1.50   1.50   1.50   1.50   1.50   1.50   1.50   1.50   1.50   1.50   1.50   1.50   1.50   1.50   1.50   1.50   1.50   1.50   1.50   1.50   1.50   1.50   1.50   1.50   1.50   1.50   1.50   1.50   1.50   1.50   1.50   1.50   1.50   1.50   1.50   1.50   1.50   1.50   1.50   1.50   1.50   1.50   1.50   1.50   1.50   1.50   1.50   1.50   1.50   1.50   1.50   1.50   1.50   1.50   1.50   1.50   1.50   1.50   1.50   1.50   1.50   1.50   1.50   1.50   1.50   1.50   1.50   1.50   1.50   1.50   1.50   1.50   1.50   1.50   1.50   1.50   1.50   1.50   1.50   1.50   1.50   1.50   1.50   1.50   1.50   1.50   1.50   1.50   1.50   1.50   1.50   1.50   1.50   1.50   1.50   1.50   1.50   1.50   1.50   1.50   1.50   1.50   1.50   1.50   1.50   1.50   1.50   1.50   1.50   1.50   1.50   1.50   1.50   1.50   1.50   1.50   1.50   1.50   1.50   1.50   1.50   1.50   1.50   1.50   1.50   1.50   1.50   1.50   1.50   1.50   1.50   1.50   1.50   1.50   1.50   1.50   1.50   1.50   1.50   1.50   1.50   1.50   1.50   1.50   1.50   1.50   1.50   1.50   1.50   1.50   1.50   1.50   1.50   1.50   1.50   1.50   1.50   1.50   1.50   1.50   1.50   1.50   1.50   1.50   1.50   1.50   1.50   1.50   1.50   1.50   1.50   1.50   1.50   1.50   1.50   1.50   1.50   1.50   1.50   1.50   1.50   1.50   1.50   1.50   1.50   1.50   1.50   1.50   1.50   1.50   1.50   1.50   1.50   1.50   1.50   1.50   1.50   1.50   1.50   1.50   1.50   1.50   1.50   1.50   1.50   1.50   1.50   1.50   1.50   1.50   1.50   1.50   1.50   1.50   1.50   1.50   1.50   1.50   1.50   1.50   1.50   1.50   1.50   1.50   1.50   1.50   1.50   1.50   1.50   1.50   1.50   1.50   1.50   1.50   1.50   1.50   1.50   1.50   1.50   1.50   1.50   1.50   1.50   1.50   1.50   1.50   1.50   1.50   1.50   1.50   1.50   1.50   1.50   1.50   1.50   1.50   1.50   1.50   1.50   1.50   1.50   1.50   1.50   1.50   1.50   1.50   1.50   1.50   1.50   1.50   1.50   1.50   1.50   1.50   1.50   1.50   1.50   1.50                                                                                                                                                                                                                                                                                                                                                                                                                                                                                                                                                                                                                                                                                                                                                                                                                                                                                                                                                                                                                                                                                                                                                                                                      |                 |           |           |           |          |        |        |         |              | 工      |      |               |           |                |     |               |           |               | ᆂ      |        |            |          |     |           |         |      |             |       |      |           |   |             |         |         |           |             |   |          |           |                  |      |            |            |       |             |               |            |                                                  |                         |       |           |       |                |     |              |     | (In Millions)               | orking Age Population ( I               |           |
| Part                                                                                                                                                                                                                                                                                                                                                                                                                                                                                                                                                                                                                                                                                                                                                                                                                                                                                                                                                                                                                                                                                                                                                                                                                                                                                                                                                                                                                                                                                                                                                                                                                                                                                                                                                                                                                                                                                                                                                                                                                                                                                                                                                                                                                                                                                                                                                                                                                                                                                                                                                                                                                                                                                                                                                                                                                                                                                                                                                                                                                                                                                                                                                                                                                                                                                                                           | 15.01           | 15.01     | 15.01     | 15.0      | 15.      |        |        |         |              | 03     | 1.03 | 4.03          | 14.03     | 1              | 3   | 13.13         | 13.1      | 1             | 12     | 12     | 1          |          | 2.8 | 12.8      |         | 2    | 12.2        |       | 1.6  | 11.6      | ı | 11.1        | 10.5    |         | 10.0      | 9.43        |   | 8.9      | 8.4       | 8.0              | 7.6  | 7.6        | 7.6        | ŝ     | 6.95        | 1             | 7          |                                                  | 6.5                     | 6.4   | 6.        | 5.1   | 6.1            | 6   | 5.6          |     |                             | Urban                                   |           |
| Marchenson                                                                                                                                                                                                                                                                                                                                                                                                                                                                                                                                                                                                                                                                                                                                                                                                                                                                                                                                                                                                                                                                                                                                                                                                                                                                                                                                                                                                                                                                                                                                                                                                                                                                                                                                                                                                                                                                                                                                                                                                                                                                                                                                                                                                                                                                                                                                                                                                                                                                                                                                                                                                                                                                                                                                                                                                                                                                                                                                                                                                                                                                                                                                                                                                                                                                                                                     | 45.8            | 45.8      | 45.8      | 45.)      | 4        |        |        |         |              | 28     | 1.28 | 4.28          | 44.28     | - 4            | 16  | 43.06         | 43./      | i T           | 42     | 42     | - 4        |          | 0.8 | 40.8      |         | .7   | 39.7        |       | 8.7  | 38.7      | 7 | 37.7        | 36.8    |         | 35.8      | 34.83       |   | 33.8     | 33.0      | 31.3             | 2.9  | 32.9       | 33.2       | š     | 32.6        |               | 31.4       |                                                  | 30.54                   | 9.8   | 29.       | 3.8   | 28.8           | 0   | 28.00        |     |                             | Rural                                   |           |
| Description   1.5   1.5   1.5   1.5   1.5   1.5   1.5   1.5   1.5   1.5   1.5   1.5   1.5   1.5   1.5   1.5   1.5   1.5   1.5   1.5   1.5   1.5   1.5   1.5   1.5   1.5   1.5   1.5   1.5   1.5   1.5   1.5   1.5   1.5   1.5   1.5   1.5   1.5   1.5   1.5   1.5   1.5   1.5   1.5   1.5   1.5   1.5   1.5   1.5   1.5   1.5   1.5   1.5   1.5   1.5   1.5   1.5   1.5   1.5   1.5   1.5   1.5   1.5   1.5   1.5   1.5   1.5   1.5   1.5   1.5   1.5   1.5   1.5   1.5   1.5   1.5   1.5   1.5   1.5   1.5   1.5   1.5   1.5   1.5   1.5   1.5   1.5   1.5   1.5   1.5   1.5   1.5   1.5   1.5   1.5   1.5   1.5   1.5   1.5   1.5   1.5   1.5   1.5   1.5   1.5   1.5   1.5   1.5   1.5   1.5   1.5   1.5   1.5   1.5   1.5   1.5   1.5   1.5   1.5   1.5   1.5   1.5   1.5   1.5   1.5   1.5   1.5   1.5   1.5   1.5   1.5   1.5   1.5   1.5   1.5   1.5   1.5   1.5   1.5   1.5   1.5   1.5   1.5   1.5   1.5   1.5   1.5   1.5   1.5   1.5   1.5   1.5   1.5   1.5   1.5   1.5   1.5   1.5   1.5   1.5   1.5   1.5   1.5   1.5   1.5   1.5   1.5   1.5   1.5   1.5   1.5   1.5   1.5   1.5   1.5   1.5   1.5   1.5   1.5   1.5   1.5   1.5   1.5   1.5   1.5   1.5   1.5   1.5   1.5   1.5   1.5   1.5   1.5   1.5   1.5   1.5   1.5   1.5   1.5   1.5   1.5   1.5   1.5   1.5   1.5   1.5   1.5   1.5   1.5   1.5   1.5   1.5   1.5   1.5   1.5   1.5   1.5   1.5   1.5   1.5   1.5   1.5   1.5   1.5   1.5   1.5   1.5   1.5   1.5   1.5   1.5   1.5   1.5   1.5   1.5   1.5   1.5   1.5   1.5   1.5   1.5   1.5   1.5   1.5   1.5   1.5   1.5   1.5   1.5   1.5   1.5   1.5   1.5   1.5   1.5   1.5   1.5   1.5   1.5   1.5   1.5   1.5   1.5   1.5   1.5   1.5   1.5   1.5   1.5   1.5   1.5   1.5   1.5   1.5   1.5   1.5   1.5   1.5   1.5   1.5   1.5   1.5   1.5   1.5   1.5   1.5   1.5   1.5   1.5   1.5   1.5   1.5   1.5   1.5   1.5   1.5   1.5   1.5   1.5   1.5   1.5   1.5   1.5   1.5   1.5   1.5   1.5   1.5   1.5   1.5   1.5   1.5   1.5   1.5   1.5   1.5   1.5   1.5   1.5   1.5   1.5   1.5   1.5   1.5   1.5   1.5   1.5   1.5   1.5   1.5   1.5   1.5   1.5   1.5   1.5   1.5   1.5   1.5   1.                                                                                                                                                                                                                                                                                                                                                                                                                                                                                                                                                                                                                                                                                                                                                                                                                                                                                                                                                                                                                                                                                                                                                                                                   | 60.81           | 60.81     | 60.81     | 60.81     | 60.0     | 6      |        |         |              | 31     | .31  | 8.31          | 58.31     | 5              | 9   | 56.19         | 56.1      |               | 56     | 56     | 5          |          | 3.6 | 53.6      |         | .0   | 52.0        |       | 0.4  | 50.4      | 3 | 48.8        | 47.3    |         | 45.7      | 44.26       |   | 42.8     | 41.4      | 39.3             | 0.6  | 40.6       | 40.7       | 5     | 39.6        |               | 38.4       |                                                  | 37.04                   | 6.2   | 36.       | 1.9   | 34.9           | 8   | 33.8         |     |                             | Total                                   |           |
| A. P. Compose with Mark Product   Section                                                                                                                                                                                                                                                                                                                                                                                                                                                                                                                                                                                                                                                                                                                                                                                                                                                                                                                                                                                                                                                                                                                                                                                                      | 69              | 69        | 69        | 6         |          |        |        |         |              | 69     | 69   | 69            | 69        |                | 39  | 69            | -         | 1             | 39     | 69     | 6          |          | 75  | 7         |         | .0   | 75.0        |       | 5.0  | 75.0      | ) | 75.0        | 75.0    |         | 93.0      | 93.00       |   | 93.0     | 93        | 93               | 4.3  | 84.3       | 84.3       | ,     | 84.7        | $\overline{}$ | 85.2       |                                                  | 86.6                    | 6.0   | 86.       | 7.2   | 87.2           | 8   | 87.8         |     |                             | e Dependency Ratio                      |           |
| Complete                                                                                                                                                                                                                                                                                                                                                                                                                                                                                                                                                                                                                                                                                                                                                                                                                                                                                                                                                                                                                                                                                                                                                                                                                                                                                                                                                                                                                                                                                                                                                                                                                                                                                                                                                                                                                                                                                                                                                                                                                                                                                                                                                                                                                                                                                                                                                                                                                                                                                                                                                                                                                                                                                                                                                                                                                                                                                                                                                                                                                                                                                                                                                                                                                                                                                                                       | 65.5            | 65.5      | 65.5      | 65.       | 66       |        |        |         |              | .7     | 3.7  | 36.7          | 62.4-66.7 | 62.4-6         | ò   | -66.6         | 62.4-66   | 6             | .6     | 1-66.6 | 62.4-66.   |          | 4.2 | 60.2-64.2 | 60.2-   | .2   | 60.2-64.2   | 60    | 4.2  | 60.2-64.2 | 2 | 60.2-64.2   | 2-64.2  | 60.2-   | 53.4-55.4 | 58.4-60.4   |   | 53.4-55  | 53.4-55.4 | 53.4-55.4        | 7.9  | 55.6-57.9  | 55.6-57.9  |       | 53.42-55.42 | 52            | 53-55      |                                                  | 53.4-55.4               | 5.4   | 53.4-55.  | 5.4   | 53.4-55.4      | 0   | 50.9-53.0    |     | ( Male - Female )           | e Expectancy at Birth ( N               |           |
| Secondary Character Property   2   2   2   2   2   2   2   3   2   3   2   3   2   3   2   3   2   3   3                                                                                                                                                                                                                                                                                                                                                                                                                                                                                                                                                                                                                                                                                                                                                                                                                                                                                                                                                                                                                                                                                                                                                                                                                                                                                                                                                                                                                                                                                                                                                                                                                                                                                                                                                                                                                                                                                                                                                                                                                                                                                                                                                                                                                                                                                                                                                                                                                                                                                                                                                                                                                                                                                                                                                                                                                                                                                                                                                                                                                                                                                                                                                                                                                       | 27:1002         | 27:1002   | 27:1002   | 27:1002   | 27:100   | 27:    |        |         | Ш            | J1     | .01  | 001           | 27:1001   | 27:1           | a   | .1000         | 27:100    |               | JO.    | :1000  | 27:100     |          | 000 | 30.3:1000 | 30.3:   | 00   | 30.3:1000   | 30.   | 100  | 30.3:1000 | ) | 30.3:1000   | 3:1000  | 30.3:   | 33.6:1000 | 33.6:1000   |   | 35.7:100 | 35.7:1000 | 35.7:1,000       | 00 3 | 36.9:1,000 | 36.9:1,000 | 1 3   | 35.7:1,000  |               | 39.9:1,000 | 3                                                | 39.9:1,000              | 000   | 39.9:1,00 | 00    | 39.9:1,000     | 0   | 44.2:1,000   |     |                             | ade Birth Rate                          |           |
| Topic by Fee                                                                                                                                                                                                                                                                                                                                                                                                                                                                                                                                                                                                                                                                                                                                                                                                                                                                                                                                                                                                                                                                                                                                                                                                                                                                                                                                                                                                                                                                                                                                                                                                                                                                                                                                                                                                                                                                                                                                                                                                                                                                                                                                                                                                                                                                                                                                                                                                                                                                                                                                                                                                                                                                                                                                                                                                                                                                                                                                                                                                                                                                                                                                                                                                                                                                                                                   | 6:03            | 6:03      | 6:03      | 6:0       | 6:       |        |        |         |              | 6      | 6    | 6             | - 6       |                | 6   | 6             |           |               | 6      | 6      |            |          | 000 | 7.2:1000  | 7.2:    | 00   | 7.2:1000    | 7.    | 100  | 7.2:1000  | ) | 7.2:1000    | 2:1000  | 7.2:    | 9.2:1,000 | 9.2:1,000   |   | N.       | NA        | 10.8:1,000       | 00   | 10.8:1,000 | 10.8:1,000 | 1 (   | 12.6:1000   | ш.            | 12.6:1000  |                                                  | 12.6:1000               | 000   | 12.6:1,00 | .00   | 12.6:1,000     | 0   | 15:1,000     |     |                             | ade Death Rate                          |           |
| Progr. Research   Progr. Res                                                                                                                                                                                                                                                                                                                                                                                                                                                                                                                                                                                                                                                                                                                                                                                                                                                                                                                                                                                                                                                                                                                                                                                                   | 2               | 2         | 2         | 2         |          |        |        |         |              | 2      | 2    | 2             | 2         |                | 2   | 2             |           | ь—            | 2      | 2      |            |          |     |           |         |      |             |       |      |           |   |             |         |         |           |             |   |          | 2.7       | 2.7              | 2.7  | 2.7        | 2.7        | 4     | 2.7         | -             | 2.7        |                                                  | 2.7                     | 2.7   | 2.        | 1.7   | 2.7            | 9   | 2.9          |     | n Increase ( In % )         |                                         |           |
| Project Research   Project Res                                                                                                                                                                                                                                                                                                                                                                                                                                                                                                                                                                                                                                                                                                                                                                                                                                                                                                                                                                                                                                                                                                                                                                                                   | 4.6chil:W       |           |           |           |          |        | 4      |         | ₩.           | _      | +    | _             | 11.77     | J. DOI 111. FF |     |               |           | 3             |        |        |            |          |     |           |         |      |             | 3.9   |      |           |   |             |         |         |           | 7.0CHIM. 11 |   |          |           |                  |      |            |            |       |             | ₩.            |            |                                                  |                         |       |           |       |                |     |              | _   |                             |                                         | _         |
| Prop. New"   1,000   1,000   1,000   1,000   1,000   1,000   1,000   1,000   1,000   1,000   1,000   1,000   1,000   1,000   1,000   1,000   1,000   1,000   1,000   1,000   1,000   1,000   1,000   1,000   1,000   1,000   1,000   1,000   1,000   1,000   1,000   1,000   1,000   1,000   1,000   1,000   1,000   1,000   1,000   1,000   1,000   1,000   1,000   1,000   1,000   1,000   1,000   1,000   1,000   1,000   1,000   1,000   1,000   1,000   1,000   1,000   1,000   1,000   1,000   1,000   1,000   1,000   1,000   1,000   1,000   1,000   1,000   1,000   1,000   1,000   1,000   1,000   1,000   1,000   1,000   1,000   1,000   1,000   1,000   1,000   1,000   1,000   1,000   1,000   1,000   1,000   1,000   1,000   1,000   1,000   1,000   1,000   1,000   1,000   1,000   1,000   1,000   1,000   1,000   1,000   1,000   1,000   1,000   1,000   1,000   1,000   1,000   1,000   1,000   1,000   1,000   1,000   1,000   1,000   1,000   1,000   1,000   1,000   1,000   1,000   1,000   1,000   1,000   1,000   1,000   1,000   1,000   1,000   1,000   1,000   1,000   1,000   1,000   1,000   1,000   1,000   1,000   1,000   1,000   1,000   1,000   1,000   1,000   1,000   1,000   1,000   1,000   1,000   1,000   1,000   1,000   1,000   1,000   1,000   1,000   1,000   1,000   1,000   1,000   1,000   1,000   1,000   1,000   1,000   1,000   1,000   1,000   1,000   1,000   1,000   1,000   1,000   1,000   1,000   1,000   1,000   1,000   1,000   1,000   1,000   1,000   1,000   1,000   1,000   1,000   1,000   1,000   1,000   1,000   1,000   1,000   1,000   1,000   1,000   1,000   1,000   1,000   1,000   1,000   1,000   1,000   1,000   1,000   1,000   1,000   1,000   1,000   1,000   1,000   1,000   1,000   1,000   1,000   1,000   1,000   1,000   1,000   1,000   1,000   1,000   1,000   1,000   1,000   1,000   1,000   1,000   1,000   1,000   1,000   1,000   1,000   1,000   1,000   1,000   1,000   1,000   1,000   1,000   1,000   1,000   1,000   1,000   1,000   1,000   1,000   1,000   1,000   1,000   1,000   1,000   1,000   1,000   1,000   1,000                                                                                                                                                                                                                                                                                                                                                                                                                                                                                                                                                                                                                                                                                                                                                                                                                                                                                                                                                                                                                                                                                                                                                                                                     | 2720            |           |           |           |          |        |        |         | ₩            |        |      |               |           |                |     |               |           | Ь—            |        |        |            | -        |     |           |         |      |             |       |      |           |   |             |         |         |           |             |   |          |           |                  |      |            |            |       |             | _             |            | -                                                |                         |       |           |       |                |     |              | +   |                             |                                         |           |
| More Name Name   Marco   Mar                                                                                                                                                                                                                                                                                                                                                                                                                                                                                                                                                                                                                                                                                                                                                                                                                                                                                                                                                                                                                                                                                                                                                                                                   | 8448:1          |           |           |           |          |        |        |         | +            |        |      |               |           |                |     |               |           | -1            |        |        |            |          |     |           |         |      |             | 1     |      |           |   |             |         |         |           |             |   |          |           |                  |      |            |            |       |             | _             |            | -                                                |                         |       |           |       |                |     |              |     |                             |                                         | -         |
| Accordang   According   Acco                                                                                                                                                                                                                                                                                                                                                                                                                                                                                                                                                                                                                                                                                                                                                                                                                                                                                                                                                                                                                                                                                                                                                                                                   | 1473<br>47:1001 |           |           |           |          |        |        |         | +-           |        |      |               |           |                |     |               |           | _             |        |        |            | Η.       |     |           |         |      |             |       |      |           |   |             |         |         |           |             |   |          |           |                  |      |            |            |       |             | _             |            | -                                                |                         |       |           |       |                |     |              |     |                             |                                         |           |
| Control of   150   279   284   285   285   285   285   285   285   285   285   285   285   285   285   285   285   285   285   285   285   285   285   285   285   285   285   285   285   285   285   285   285   285   285   285   285   285   285   285   285   285   285   285   285   285   285   285   285   285   285   285   285   285   285   285   285   285   285   285   285   285   285   285   285   285   285   285   285   285   285   285   285   285   285   285   285   285   285   285   285   285   285   285   285   285   285   285   285   285   285   285   285   285   285   285   285   285   285   285   285   285   285   285   285   285   285   285   285   285   285   285   285   285   285   285   285   285   285   285   285   285   285   285   285   285   285   285   285   285   285   285   285   285   285   285   285   285   285   285   285   285   285   285   285   285   285   285   285   285   285   285   285   285   285   285   285   285   285   285   285   285   285   285   285   285   285   285   285   285   285   285   285   285   285   285   285   285   285   285   285   285   285   285   285   285   285   285   285   285   285   285   285   285   285   285   285   285   285   285   285   285   285   285   285   285   285   285   285   285   285   285   285   285   285   285   285   285   285   285   285   285   285   285   285   285   285   285   285   285   285   285   285   285   285   285   285   285   285   285   285   285   285   285   285   285   285   285   285   285   285   285   285   285   285   285   285   285   285   285   285   285   285   285   285   285   285   285   285   285   285   285   285   285   285   285   285   285   285   285   285   285   285   285   285   285   285   285   285   285   285   285   285   285   285   285   285   285   285   285   285   285   285   285   285   285   285   285   285   285   285   285   285   285   285   285   285   285   285   285   285   285   285   285   285   285   285   285   285   285   285   285   285   285   285   285   285   285   285                                                                                                                                                                                                                                                                                                                                                                                                                                                                                                                                                                                                                                                                                                                                                                                                                                                                                                                                                                                                                                                                                                                                                                                                   | 47:1001         | 47:1001   | 47:1001   | 47:1001   | 47:100   | 4/:1   |        |         | -            | 0      | 30   | 300           | 43.3:1000 | 43.3:1         | -   | 1000          | 53.3:100  | - 50          | -      | .1000  | 53.3:100   | -        | 100 | 62.4:1000 | 62.4:   | 30   | 62.4:1000   | 62    | 100  | 62.4:1000 | ) | 62.4:1000   | 2:1000  | 62.2:   | 59:1000   | 73:1000     | - | 77:1,00  | 77:1,000  | 77:1,000         | 00   | 80:1,000   | 80:1,000   | +-    | 80:1,000    | -             | 97:1,003   |                                                  | 97:1,002                | )01   | 97:1,00   | 30    | 97:1,000       | 0   | 110:1,000    | -   |                             |                                         |           |
| Color Production   1708   1708   1708   1708   1708   1708   1708   1708   1708   1708   1708   1708   1708   1708   1708   1708   1708   1708   1708   1708   1708   1708   1708   1708   1708   1708   1708   1708   1708   1708   1708   1708   1708   1708   1708   1708   1708   1708   1708   1708   1708   1708   1708   1708   1708   1708   1708   1708   1708   1708   1708   1708   1708   1708   1708   1708   1708   1708   1708   1708   1708   1708   1708   1708   1708   1708   1708   1708   1708   1708   1708   1708   1708   1708   1708   1708   1708   1708   1708   1708   1708   1708   1708   1708   1708   1708   1708   1708   1708   1708   1708   1708   1708   1708   1708   1708   1708   1708   1708   1708   1708   1708   1708   1708   1708   1708   1708   1708   1708   1708   1708   1708   1708   1708   1708   1708   1708   1708   1708   1708   1708   1708   1708   1708   1708   1708   1708   1708   1708   1708   1708   1708   1708   1708   1708   1708   1708   1708   1708   1708   1708   1708   1708   1708   1708   1708   1708   1708   1708   1708   1708   1708   1708   1708   1708   1708   1708   1708   1708   1708   1708   1708   1708   1708   1708   1708   1708   1708   1708   1708   1708   1708   1708   1708   1708   1708   1708   1708   1708   1708   1708   1708   1708   1708   1708   1708   1708   1708   1708   1708   1708   1708   1708   1708   1708   1708   1708   1708   1708   1708   1708   1708   1708   1708   1708   1708   1708   1708   1708   1708   1708   1708   1708   1708   1708   1708   1708   1708   1708   1708   1708   1708   1708   1708   1708   1708   1708   1708   1708   1708   1708   1708   1708   1708   1708   1708   1708   1708   1708   1708   1708   1708   1708   1708   1708   1708   1708   1708   1708   1708   1708   1708   1708   1708   1708   1708   1708   1708   1708   1708   1708   1708   1708   1708   1708   1708   1708   1708   1708   1708   1708   1708   1708   1708   1708   1708   1708   1708   1708   1708   1708   1708   1708   1708   1708   1708   1708   1708   1708   17                                                                                                                                                                                                                                                                                                                                                                                                                                                                                                                                                                                                                                                                                                                                                                                                                                                                                                                                                                                                                                                                                                                                                                                                   | 58.5            |           |           |           |          |        |        |         | ـــــ        | -      | _    | _             |           |                | _   |               |           |               | _      |        |            |          |     |           |         | _    |             |       |      |           |   |             |         |         |           |             | + |          |           |                  |      |            |            | ₩     |             | -             |            |                                                  |                         |       |           |       |                | _   |              | _   | 1%)                         |                                         |           |
| Marie Performance   1,00                                                                                                                                                                                                                                                                                                                                                                                                                                                                                                                                                                                                                                                                                                                                                                                                                                                                                                                                                                                                                                                                                                                                                                                                                                                                                                                                                                                                                                                                                                                                                                                                                                                                                                                                                                                                                                                                                                                                                                                                                                                                                                                                                                                                                                                                                                                                                                                                                                                                                                                                                                                                                                                                                                                                                                                                                                                                                                                                                                                                                                                                                                                                                                                                                                                                                                       | 62.95           |           |           |           |          |        |        |         | +-           |        |      |               |           |                |     |               |           | -             |        |        |            |          |     |           |         |      |             |       |      |           |   |             |         |         |           |             |   |          |           |                  |      |            |            | +-    | 45.6        | -             |            |                                                  | NA<br>NA                |       |           |       |                |     |              |     |                             |                                         | _         |
| Property (A)   Set   S                                                                                                                                                                                                                                                                                                                                                                                                                                                                                                                                                                                                                                                                                                                                                                                                                                                                                                                                                                                                                                                                                                                                                                                                   | 57.26           |           |           |           |          |        |        |         | -            |        |      |               |           |                |     |               |           | $\overline{}$ |        |        |            |          |     |           |         | .1   | 63.1        |       |      |           |   |             |         |         |           |             |   |          |           |                  |      |            |            | 1     | 38.4        | $\overline{}$ | 25.2       |                                                  | NA<br>NA                |       |           |       |                |     |              | _   |                             |                                         |           |
| Seminin (#121   43   521   541   541   541   541   541   541   541   541   541   541   541   541   541   541   541   541   541   541   541   541   541   541   541   541   541   541   541   541   541   541   541   541   541   541   541   541   541   541   541   541   541   541   541   541   541   541   541   541   541   541   541   541   541   541   541   541   541   541   541   541   541   541   541   541   541   541   541   541   541   541   541   541   541   541   541   541   541   541   541   541   541   541   541   541   541   541   541   541   541   541   541   541   541   541   541   541   541   541   541   541   541   541   541   541   541   541   541   541   541   541   541   541   541   541   541   541   541   541   541   541   541   541   541   541   541   541   541   541   541   541   541   541   541   541   541   541   541   541   541   541   541   541   541   541   541   541   541   541   541   541   541   541   541   541   541   541   541   541   541   541   541   541   541   541   541   541   541   541   541   541   541   541   541   541   541   541   541   541   541   541   541   541   541   541   541   541   541   541   541   541   541   541   541   541   541   541   541   541   541   541   541   541   541   541   541   541   541   541   541   541   541   541   541   541   541   541   541   541   541   541   541   541   541   541   541   541   541   541   541   541   541   541   541   541   541   541   541   541   541   541   541   541   541   541   541   541   541   541   541   541   541   541   541   541   541   541   541   541   541   541   541   541   541   541   541   541   541   541   541   541   541   541   541   541   541   541   541   541   541   541   541   541   541   541   541   541   541   541   541   541   541   541   541   541   541   541   541   541   541   541   541   541   541   541   541   541   541   541   541   541   541   541   541   541   541   541   541   541   541   541   541   541   541   541   541   541   541   541   541   541   541   541   541   541   541   541   541                                                                                                                                                                                                                                                                                                                                                                                                                                                                                                                                                                                                                                                                                                                                                                                                                                                                                                                                                                                                                                                                                                                                                                                                 |                 |           |           |           |          |        |        |         |              | $\top$ |      |               |           |                | T   |               |           | i T           | $\top$ |        |            |          |     |           |         |      |             |       |      |           |   |             |         |         |           |             |   |          |           |                  |      |            |            |       |             |               |            |                                                  |                         |       |           |       |                |     |              |     |                             | dent-Teacher Ratio                      |           |
| Part                                                                                                                                                                                                                                                                                                                                                                                                                                                                                                                                                                                                                                                                                                                                                                                                                                                                                                                                                                                                                                                                                                                                                                                                                                                                                                                                                                                                                                                                                                                                                                                                                                                                                                                                                                                                                                                                                                                                                                                                                                                                                                                                                                                                                                                                                                                                                                                                                                                                                                                                                                                                                                                                                                                                                                                                                                                                                                                                                                                                                                                                                                                                                                                                                                                                                                                           | 34.8            | 34.8      | 34.8      | 34.0      | 3/       |        |        |         |              | 39     | 39   | 39            | 39        |                | 19  | 39            |           |               | 13     | 43     | 4          |          | .00 | 43.00     | 4       | :1   | 46:1        |       | 3:1  | 46:1      |   | 47:1        | 49:1    |         | 50:1      | 51:1        |   | 51       | 54:1      | 57:1             | 9:1  | 59:1       | 62:1       |       | 66:1        | 二             | 65:1       |                                                  | 64:1                    | 3:1   | 63:       | 6:1   | 61:1           | 1   | 56:1         |     |                             | Primary (1-8)                           |           |
| March Color Rep:                                                                                                                                                                                                                                                                                                                                                                                                                                                                                                                                                                                                                                                                                                                                                                                                                                                                                                                                                                                                                                                                                                                                                                                                                                                                                                                                                                                                                                                                                                                                                                                                                                                                                                                                                                                                                                                                                                                                                                                                                                                                                                                                                                                                                                                                                                                                                                                                                                                                                                                                                                                                                                                                                                                                                                                                                                                                                                                                                                                                                                                                                                                                                                                                                                                                                                               | 27.4            | 27.4      | 27.4      | 27.       | 27       |        |        |         |              | 24     | 24   | 24            | 24        |                |     |               |           |               | 43     | 43     | 4          |          | .00 | 43.00     | 4       | at . | 26.5:1      |       | 4:1  | 26.4:1    |   | 27.8:1      | 28.7:1  | 2       |           | 31:1        |   | 36       | 41:1      | 43:1             | 8:1  | 48:1       | 57:1       |       | 51:1        | ш.            | 48:1       |                                                  | 45:1                    | 4:1   | 54:       | 2:1   | 52:1           | 1   | 43:1         |     |                             | Secondary (9-12)                        |           |
| Primer L S   S   S   S   S   S   S   S   S   S                                                                                                                                                                                                                                                                                                                                                                                                                                                                                                                                                                                                                                                                                                                                                                                                                                                                                                                                                                                                                                                                                                                                                                                                                                                                                                                                                                                                                                                                                                                                                                                                                                                                                                                                                                                                                                                                                                                                                                                                                                                                                                                                                                                                                                                                                                                                                                                                                                                                                                                                                                                                                                                                                                                                                                                                                                                                                                                                                                                                                                                                                                                                                                                                                                                                                 | 1:11            | 1:11      | 1:11      | 1:1       | 1:       |        |        |         |              | 1.3    | 3.3  | 13.3          | 13.3      |                | .3  | 13.3          | 13        | ь.            | 16     | 26     | 2          |          | .00 | 11.00     |         | :1   | 12.6:1      |       | 5:1  | 16.5:1    |   | 16.5:1      | 18.6:1  | 1       | 24.7:1    | 29:1        |   | N        | 34:1      | 25:1             | 7:1  | 27:1       | 20:1       |       | 21:1        | _             | 22:1       |                                                  | 25:1                    | 7:1   | 17:       | ±1    | 9:1            | 1   | 7.6:1        |     | nal                         | Technical & Vocationa                   |           |
| Secondary (S.E.)   Secondary (                                                                                                                                                                                                                                                                                                                                                                                                                                                                                                                                                                                                                                                                                                                                                                                                                                                                                                                                                                                                                                                                                                                                                                                                   |                 |           |           |           |          |        |        |         | <u> </u>     | _      | _    | _             |           |                | 4   |               |           | ь—            | _      |        |            |          | _   |           |         |      |             |       |      |           |   |             |         |         |           |             |   |          |           |                  |      |            |            | Щ.    |             | ш             | -          |                                                  |                         |       |           | _     |                |     |              |     |                             |                                         |           |
| Delication   1971   2449   2710   2710   2710   2710   2710   2710   2710   2710   2710   2710   2710   2710   2710   2710   2710   2710   2710   2710   2710   2710   2710   2710   2710   2710   2710   2710   2710   2710   2710   2710   2710   2710   2710   2710   2710   2710   2710   2710   2710   2710   2710   2710   2710   2710   2710   2710   2710   2710   2710   2710   2710   2710   2710   2710   2710   2710   2710   2710   2710   2710   2710   2710   2710   2710   2710   2710   2710   2710   2710   2710   2710   2710   2710   2710   2710   2710   2710   2710   2710   2710   2710   2710   2710   2710   2710   2710   2710   2710   2710   2710   2710   2710   2710   2710   2710   2710   2710   2710   2710   2710   2710   2710   2710   2710   2710   2710   2710   2710   2710   2710   2710   2710   2710   2710   2710   2710   2710   2710   2710   2710   2710   2710   2710   2710   2710   2710   2710   2710   2710   2710   2710   2710   2710   2710   2710   2710   2710   2710   2710   2710   2710   2710   2710   2710   2710   2710   2710   2710   2710   2710   2710   2710   2710   2710   2710   2710   2710   2710   2710   2710   2710   2710   2710   2710   2710   2710   2710   2710   2710   2710   2710   2710   2710   2710   2710   2710   2710   2710   2710   2710   2710   2710   2710   2710   2710   2710   2710   2710   2710   2710   2710   2710   2710   2710   2710   2710   2710   2710   2710   2710   2710   2710   2710   2710   2710   2710   2710   2710   2710   2710   2710   2710   2710   2710   2710   2710   2710   2710   2710   2710   2710   2710   2710   2710   2710   2710   2710   2710   2710   2710   2710   2710   2710   2710   2710   2710   2710   2710   2710   2710   2710   2710   2710   2710   2710   2710   2710   2710   2710   2710   2710   2710   2710   2710   2710   2710   2710   2710   2710   2710   2710   2710   2710   2710   2710   2710   2710   2710   2710   2710   2710   2710   2710   2710   2710   2710   2710   2710   2710   2710   2710   2710   2710   2710   2710   2710   2710   2710   2                                                                                                                                                                                                                                                                                                                                                                                                                                                                                                                                                                                                                                                                                                                                                                                                                                                                                                                                                                                                                                                                                                                                                                                                   | 512.7           |           |           |           |          |        |        |         | ₩            |        |      |               |           |                |     |               |           | _             |        |        |            |          |     |           |         |      |             |       |      |           |   |             |         |         | 0.1.011   | 0,700       |   |          |           |                  |      |            |            | +-    |             | -             |            |                                                  |                         |       |           |       |                | -   | 0.0011       | _   |                             |                                         |           |
| Memore contribution   Memore                                                                                                                                                                                                                                                                                                                                                                                                                                                                                                                                                                                                                                                                                                                                                                                                                                                                                                                                                                                                                                                                                                                                                                                                   | 1017            |           |           |           |          |        |        |         | ₩            | 10     | J40  | 940           | 540       |                | ~   | 000           |           |               |        |        |            |          |     |           |         |      |             |       |      |           |   |             |         |         |           |             |   |          |           |                  |      |            |            | _     |             | -             |            |                                                  |                         |       |           |       |                | _   |              | _   |                             | 011111111111111111111111111111111111111 |           |
| Nonincified Process Residence   18   18   18   18   18   18   18   1                                                                                                                                                                                                                                                                                                                                                                                                                                                                                                                                                                                                                                                                                                                                                                                                                                                                                                                                                                                                                                                                                                                                                                                                                                                                                                                                                                                                                                                                                                                                                                                                                                                                                                                                                                                                                                                                                                                                                                                                                                                                                                                                                                                                                                                                                                                                                                                                                                                                                                                                                                                                                                                                                                                                                                                                                                                                                                                                                                                                                                                                                                                                                                                                                                                           | 177             | 177       | 177       | 177       | 1        |        |        |         | <u> </u>     | _      | _    | _             | :1        | :46.6:1        | 246 |               | 3.8:1     | 246.8:1       | 8 24   | 318    | 31         |          | .00 | 329.00    | 32      | :1   | 523:1       |       | 3:1  | 383:1     | ı | 545:1       | 544:1   | 5       | 654:1     | 735:1       |   | 788      | 673:1     | 501:1            | 3:1  | 493:1      | 468:1      |       | 534:1       | ш             | 552:1      |                                                  | 353:1                   | 0:1   | 271.0:    | ):1   | 264.9:1        | 1   | 267:1        |     | nal                         |                                         |           |
| GP a Current Motel Price (1) Mote                                                                                                                                                                                                                                                                                                                                                                                                                                                                                                                                                                                                                                                                                                                                                                                                                                                                                                                                                                                                                                                                                                                                                                                                     |                 |           |           |           |          |        |        |         | ₩            | —      | _    | $\rightarrow$ |           |                | +   | $\rightarrow$ |           | -             | -      |        |            |          | _   |           |         |      |             |       | _    |           |   |             | _       |         |           |             |   |          |           |                  |      |            |            | ₩     |             | -             |            |                                                  |                         |       |           | —     |                |     |              | _   |                             |                                         |           |
| Nomical CDP Growth Raw   S   2   1   1   2   3   1   1   1   1   1   1   1   1   1                                                                                                                                                                                                                                                                                                                                                                                                                                                                                                                                                                                                                                                                                                                                                                                                                                                                                                                                                                                                                                                                                                                                                                                                                                                                                                                                                                                                                                                                                                                                                                                                                                                                                                                                                                                                                                                                                                                                                                                                                                                                                                                                                                                                                                                                                                                                                                                                                                                                                                                                                                                                                                                                                                                                                                                                                                                                                                                                                                                                                                                                                                                                                                                                                                             | 4341387 1       |           |           |           |          |        |        |         | —            | _      |      |               |           |                | +   |               |           | <del></del>   | _      |        |            |          |     |           |         | _    |             |       |      |           |   |             |         |         |           |             |   |          |           |                  |      |            |            | Н.    |             | -             |            |                                                  |                         | _     |           | -     |                |     |              | _   |                             |                                         |           |
| Average Marginal Ecolouries Res (Birry or CSD)                                                                                                                                                                                                                                                                                                                                                                                                                                                                                                                                                                                                                                                                                                                                                                                                                                                                                                                                                                                                                                                                                                                                                                                                                                                                                                                                                                                                                                                                                                                                                                                                                                                                                                                                                                                                                                                                                                                                                                                                                                                                                                                                                                                                                                                                                                                                                                                                                                                                                                                                                                                                                                                                                                                                                                                                                                                                                                                                                                                                                                                                                                                                                                                                                                                                                 | 4341387.1       | 4041001.1 | 4041001.1 | 4041001.  | 4041001  | 70711  | 43     |         | _            |        |      |               |           |                |     |               |           | 2,65          | , ,    | 2,010  | 4,404,01   |          |     |           |         | ***  | ,000,007.40 | 1,568 |      |           | , | 1,000,001.0 | 7,044.7 | 002,0   | 100,715.5 | 240,277.00  |   | 3/30/180 | J40,040.7 | 4.70,700.1       |      | 177,0071.4 |            |       | 110,101.7   | <del>'</del>  | 07,014.0   | -                                                | Full and and a decision |       | 00,025.2  | and a | 1 May Park and | -   | 68,920.1     | -   | (m min bin)                 | Content Miliket Frice (ii               | CIL       |
| GP & Cornest Moder Price (NM SSD)   S.866   S.844   S.896   S.890                                                                                                                                                                                                                                                                                                                                                                                                                                                                                                                                                                                                                                                                                                                                                                                                                                                                                                                                                                                                                                                                                                                                                                                                      | 39.0            |           |           |           |          |        |        |         | <del>_</del> |        |      |               |           |                |     |               |           |               |        |        |            |          |     |           |         |      |             |       |      |           |   |             |         |         |           |             |   |          |           |                  |      |            |            |       |             | $\overline{}$ |            |                                                  |                         |       |           |       |                | _   | 8.1          | _   |                             |                                         |           |
| Namical Current (NSS)   1580   1580   1580   1580   1580   1580   1581   1580   1582   1582   1582   1582   1582   1582   1582   1582   1582   1582   1582   1582   1582   1582   1582   1582   1582   1582   1582   1582   1582   1582   1582   1582   1582   1582   1582   1582   1582   1582   1582   1582   1582   1582   1582   1582   1582   1582   1582   1582   1582   1582   1582   1582   1582   1582   1582   1582   1582   1582   1582   1582   1582   1582   1582   1582   1582   1582   1582   1582   1582   1582   1582   1582   1582   1582   1582   1582   1582   1582   1582   1582   1582   1582   1582   1582   1582   1582   1582   1582   1582   1582   1582   1582   1582   1582   1582   1582   1582   1582   1582   1582   1582   1582   1582   1582   1582   1582   1582   1582   1582   1582   1582   1582   1582   1582   1582   1582   1582   1582   1582   1582   1582   1582   1582   1582   1582   1582   1582   1582   1582   1582   1582   1582   1582   1582   1582   1582   1582   1582   1582   1582   1582   1582   1582   1582   1582   1582   1582   1582   1582   1582   1582   1582   1582   1582   1582   1582   1582   1582   1582   1582   1582   1582   1582   1582   1582   1582   1582   1582   1582   1582   1582   1582   1582   1582   1582   1582   1582   1582   1582   1582   1582   1582   1582   1582   1582   1582   1582   1582   1582   1582   1582   1582   1582   1582   1582   1582   1582   1582   1582   1582   1582   1582   1582   1582   1582   1582   1582   1582   1582   1582   1582   1582   1582   1582   1582   1582   1582   1582   1582   1582   1582   1582   1582   1582   1582   1582   1582   1582   1582   1582   1582   1582   1582   1582   1582   1582   1582   1582   1582   1582   1582   1582   1582   1582   1582   1582   1582   1582   1582   1582   1582   1582   1582   1582   1582   1582   1582   1582   1582   1582   1582   1582   1582   1582   1582   1582   1582   1582   1582   1582   1582   1582   1582   1582   1582   1582   1582   1582   1582   1582   1582   1582   1582   1582   1582   1582   1582   1582   1582                                                                                                                                                                                                                                                                                                                                                                                                                                                                                                                                                                                                                                                                                                                                                                                                                                                                                                                                                                                                                                                                                                                                                                                                   | 111271.2        |           |           |           |          |        |        |         | _            |        |      |               |           |                |     |               |           |               |        |        |            |          |     |           |         |      |             |       |      |           |   |             |         |         |           |             |   |          |           |                  |      |            |            |       |             | $\overline{}$ |            |                                                  |                         |       |           |       |                |     |              |     |                             |                                         |           |
| Real COPP per copus Growth Rave (b. 5)   4.8   5.2   (1.2)   (4.6)   10   9.3   8.3   10.1   9.4   6.0   9.6   9.00   6.1   5.1   4.5   1.2   1.3   8.0   5   6   4                                                                                                                                                                                                                                                                                                                                                                                                                                                                                                                                                                                                                                                                                                                                                                                                                                                                                                                                                                                                                                                                                                                                                                                                                                                                                                                                                                                                                                                                                                                                                                                                                                                                                                                                                                                                                                                                                                                                                                                                                                                                                                                                                                                                                                                                                                                                                                                                                                                                                                                                                                                                                                                                                                                                                                                                                                                                                                                                                                                                                                                                                                                                                            | 1091.8          |           |           |           |          |        |        |         | -            |        |      |               |           |                |     |               |           | $\overline{}$ |        |        |            |          |     |           |         |      |             |       |      |           |   |             |         |         |           |             |   |          |           |                  |      |            |            |       |             | $\overline{}$ |            |                                                  |                         |       |           |       |                |     |              | _   |                             |                                         |           |
| Real COPP personant Place (Park Color Barrier May 1975)   4.8   5.2   (1.2)   (4.6)   107   9.3   8.3   10.1   9.4   4.0   9.6   9.6   9.0   4.1   5.1   4.3   1.2   3.4   5.0   5   6   4   4.0   4.0   4.0   4.0   4.0   4.0   4.0   4.0   4.0   4.0   4.0   4.0   4.0   4.0   4.0   4.0   4.0   4.0   4.0   4.0   4.0   4.0   4.0   4.0   4.0   4.0   4.0   4.0   4.0   4.0   4.0   4.0   4.0   4.0   4.0   4.0   4.0   4.0   4.0   4.0   4.0   4.0   4.0   4.0   4.0   4.0   4.0   4.0   4.0   4.0   4.0   4.0   4.0   4.0   4.0   4.0   4.0   4.0   4.0   4.0   4.0   4.0   4.0   4.0   4.0   4.0   4.0   4.0   4.0   4.0   4.0   4.0   4.0   4.0   4.0   4.0   4.0   4.0   4.0   4.0   4.0   4.0   4.0   4.0   4.0   4.0   4.0   4.0   4.0   4.0   4.0   4.0   4.0   4.0   4.0   4.0   4.0   4.0   4.0   4.0   4.0   4.0   4.0   4.0   4.0   4.0   4.0   4.0   4.0   4.0   4.0   4.0   4.0   4.0   4.0   4.0   4.0   4.0   4.0   4.0   4.0   4.0   4.0   4.0   4.0   4.0   4.0   4.0   4.0   4.0   4.0   4.0   4.0   4.0   4.0   4.0   4.0   4.0   4.0   4.0   4.0   4.0   4.0   4.0   4.0   4.0   4.0   4.0   4.0   4.0   4.0   4.0   4.0   4.0   4.0   4.0   4.0   4.0   4.0   4.0   4.0   4.0   4.0   4.0   4.0   4.0   4.0   4.0   4.0   4.0   4.0   4.0   4.0   4.0   4.0   4.0   4.0   4.0   4.0   4.0   4.0   4.0   4.0   4.0   4.0   4.0   4.0   4.0   4.0   4.0   4.0   4.0   4.0   4.0   4.0   4.0   4.0   4.0   4.0   4.0   4.0   4.0   4.0   4.0   4.0   4.0   4.0   4.0   4.0   4.0   4.0   4.0   4.0   4.0   4.0   4.0   4.0   4.0   4.0   4.0   4.0   4.0   4.0   4.0   4.0   4.0   4.0   4.0   4.0   4.0   4.0   4.0   4.0   4.0   4.0   4.0   4.0   4.0   4.0   4.0   4.0   4.0   4.0   4.0   4.0   4.0   4.0   4.0   4.0   4.0   4.0   4.0   4.0   4.0   4.0   4.0   4.0   4.0   4.0   4.0   4.0   4.0   4.0   4.0   4.0   4.0   4.0   4.0   4.0   4.0   4.0   4.0   4.0   4.0   4.0   4.0   4.0   4.0   4.0   4.0   4.0   4.0   4.0   4.0   4.0   4.0   4.0   4.0   4.0   4.0   4.0   4.0   4.0   4.0   4.0   4.0   4.0   4.0   4.0   4.0   4.0   4.0   4.0   4.0   4.0   4.0   4.0   4.0   4.0   4                                                                                                                                                                                                                                                                                                                                                                                                                                                                                                                                                                                                                                                                                                                                                                                                                                                                                                                                                                                                                                                                                                                                                                                                   | 21.862.47       | 21.862.47 | 21.862.47 | 21.862.47 | 21.862/  | 21.86  | 21     |         | 1            | .1     | 4.1  | 44.1          | 21,144,1  | 21.1/          | 2   | 360.2         | 20.360    |               | J5     | 9.205  | 19.20      |          | 7.5 | 18.257.5  | 18.2    | .0   | 8.864.0     |       | 1.2  | 8.571.2   | 2 | 7,625.2     | 7.299.1 | 7.2     | 6.947.5   | 5,895.00    |   | 11,358.8 | 10.361.1  | 9,776.2          | .3   | 8.934.3    | 8.112.3    |       | 7.487.9     |               | 6.850.2    |                                                  | 6.188.4                 | 1.5   | 6,489.5   | .6    | 6,569.6        | 1   | 6.244.4      |     | )                           | OP per Capita (In Birr)                 | Re        |
| Res GDP a constant back gives (a Man Birr)                                                                                                                                                                                                                                                                                                                                                                                                                                                                                                                                                                                                                                                                                                                                                                                                                                                                                                                                                                                                                                                                                                                                                                                                                                                                                                                                                                                                                                                                                                                                                                                                                                                                                                                                                                                                                                                                                                                                                                                                                                                                                                                                                                                                                                                                                                                                                                                                                                                                                                                                                                                                                                                                                                                                                                                                                                                                                                                                                                                                                                                                                                                                                                                                                                                                                     | 3.4             | 3.4       | 3.4       | 3.        | - 1      |        |        |         |              | 4      | 4    | 4             | 4         |                |     |               |           |               |        |        |            |          |     |           |         | .4   | 3.4         |       | 2.4  | 12.4      | 5 | 4.5         | 5.1     |         | 6.1       | 9.00        |   | 9.6      | 6.0       | 9.4              | .1   | 10.1       | 8.3        |       | 9.3         |               | 10.7       |                                                  |                         | .2)   | (1.2      | .2    | 5.2            | i i | 4.8          |     |                             |                                         |           |
| Real GDF or communicate price (IMA) Bird   Sept.   S                                                                                                                                                                                                                                                                                                                                                                                                                                                                                                                                                                                                                                                                                                                                                                                                                                                                                                                                                                                                                                                                                                                                                                                                   | 21.8            |           |           |           |          |        |        |         |              |        |      |               |           |                |     |               |           |               |        |        |            |          |     |           |         |      |             |       |      |           |   |             |         |         |           |             |   |          |           |                  |      |            |            |       |             | $\equiv$      |            |                                                  |                         |       |           |       |                |     |              |     |                             | eflator (% change)                      | GE        |
| Reside Grown Base files 5 7.4 f. 16 C.1) 1.17 12.6 11.5 11.8 11.2 10.0 10.5 11.4 8.7 8.9 10.1 10.4 8.0 10.1 7.7 9.0 8.1 Acribative Aller Activation Billion Birty 20.2 222.2 310.0 10.81 22.4 25.8 25.9 27.2 134.0 3.7 37.9 38.5 38.6 41.7 42.5 47.9 9.8 57.7 58.1 59.0 10.5 11.4 8.7 8.9 10.1 10.4 8.0 10.1 7.7 9.0 8.1 50.0 10.5 11.4 8.7 8.9 10.1 10.4 8.0 10.1 7.7 9.0 8.1 50.0 10.5 11.4 8.0 10.1 10.4 8.0 10.1 7.7 9.0 8.1 10.4 10.4 10.4 10.4 10.4 10.4 10.4 10                                                                                                                                                                                                                                                                                                                                                                                                                                                                                                                                                                                                                                                                                                                                                                                                                                                                                                                                                                                                                                                                                                                                                                                                                                                                                                                                                                                                                                                                                                                                                                                                                                                                                                                                                                                                                                                                                                                                                                                                                                                                                                                                                                                                                                                                                                                                                                                                                                                                                                                                                                                                                                                                                                                                                                                                                                                         | 2,114,163       |           |           |           |          |        |        |         |              |        |      |               |           |                |     |               |           |               |        |        |            |          |     |           |         |      |             |       |      |           |   |             |         |         |           |             |   |          |           |                  |      |            |            |       |             |               | 435,859.5  | 4                                                |                         |       |           |       |                | ţ.  | 364,984.3    |     | rice (In Mn. Birr)          | OP at constant basic pric               | Res       |
| Ancishure & Miles Autoreach Billon Birs?  410 430 479 514 581 5880 527 2 1340 99.1 2281 2880 37.2 1143 37.9 39.8 58.9 43.17 44.5 47.9 69.8 53.17 54.1 59.0 4 60.0 60.0 62.2 65.0 65.0 65.0 65.0 65.0 65.0 65.0 65.0                                                                                                                                                                                                                                                                                                                                                                                                                                                                                                                                                                                                                                                                                                                                                                                                                                                                                                                                                                                                                                                                                                                                                                                                                                                                                                                                                                                                                                                                                                                                                                                                                                                                                                                                                                                                                                                                                                                                                                                                                                                                                                                                                                                                                                                                                                                                                                                                                                                                                                                                                                                                                                                                                                                                                                                                                                                                                                                                                                                                                                                                                                            | 2,228,081       |           |           |           |          | 2,228, | 2,22   |         | ــــ         |        |      |               |           |                |     |               |           | 1,96          |        |        |            |          |     |           |         |      |             | 1,56  |      |           |   |             |         |         |           |             |   |          |           |                  |      | 000,750.0  |            | - 5   | 23270232    | <u>—</u>      |            | 4                                                | 741,701.7               |       |           |       |                |     | 391,668.2    | 3   |                             |                                         |           |
| Inhanted Sector (he Billion Birr)                                                                                                                                                                                                                                                                                                                                                                                                                                                                                                                                                                                                                                                                                                                                                                                                                                                                                                                                                                                                                                                                                                                                                                                                                                                                                                                                                                                                                                                                                                                                                                                                                                                                                                                                                                                                                                                                                                                                                                                                                                                                                                                                                                                                                                                                                                                                                                                                                                                                                                                                                                                                                                                                                                                                                                                                                                                                                                                                                                                                                                                                                                                                                                                                                                                                                              | 6.3             |           |           |           |          |        |        |         | ₩            |        |      |               |           |                |     |               |           |               |        |        |            |          |     |           |         |      |             |       |      |           |   |             |         |         |           |             |   |          |           |                  |      |            |            | ₩     |             | —             |            |                                                  |                         |       |           |       |                | _   |              | _   |                             |                                         |           |
| Series Secured Billion Birt   128.5   133.8   134.6   142.7   151.3   170.8   192.7   120.9   252.1   220.1   232.9   357.8   394.4   42.5   379.8   530.0   573.9   699.3   674   76.5   78.68                                                                                                                                                                                                                                                                                                                                                                                                                                                                                                                                                                                                                                                                                                                                                                                                                                                                                                                                                                                                                                                                                                                                                                                                                                                                                                                                                                                                                                                                                                                                                                                                                                                                                                                                                                                                                                                                                                                                                                                                                                                                                                                                                                                                                                                                                                                                                                                                                                                                                                                                                                                                                                                                                                                                                                                                                                                                                                                                                                                                                                                                                                                                | 686.4<br>618.8  |           |           |           |          |        |        |         | +-           |        |      |               |           |                |     |               |           | -             |        |        |            |          |     |           |         |      |             |       |      |           | , | 477.0       |         |         |           | 741.7       | _ | 300      |           |                  |      | 344.3      |            | +     | 4000        | -             | 649.1      |                                                  | 177.1                   |       |           |       |                | _   | 404.7        |     |                             |                                         |           |
| Agriculum A Allud Activation ( $^{\circ}$ | 618.8<br>836.2  |           |           |           |          |        |        |         | +            |        |      |               |           |                |     |               |           |               |        |        |            |          |     |           |         |      |             |       |      |           |   |             |         |         |           |             |   |          |           |                  |      |            |            | +-    |             | -             |            |                                                  |                         |       |           |       |                |     |              | -   |                             |                                         |           |
| Indiantial Secure (1.6) GGDP   14.4   11.2   11.2   11.2   11.3   11.5   11.5   11.5   11.5   11.5   11.5   11.5   11.5   11.5   11.5   11.5   11.5   11.5   11.5   11.5   11.5   11.5   11.5   11.5   11.5   11.5   11.5   11.5   11.5   11.5   11.5   11.5   11.5   11.5   11.5   11.5   11.5   11.5   11.5   11.5   11.5   11.5   11.5   11.5   11.5   11.5   11.5   11.5   11.5   11.5   11.5   11.5   11.5   11.5   11.5   11.5   11.5   11.5   11.5   11.5   11.5   11.5   11.5   11.5   11.5   11.5   11.5   11.5   11.5   11.5   11.5   11.5   11.5   11.5   11.5   11.5   11.5   11.5   11.5   11.5   11.5   11.5   11.5   11.5   11.5   11.5   11.5   11.5   11.5   11.5   11.5   11.5   11.5   11.5   11.5   11.5   11.5   11.5   11.5   11.5   11.5   11.5   11.5   11.5   11.5   11.5   11.5   11.5   11.5   11.5   11.5   11.5   11.5   11.5   11.5   11.5   11.5   11.5   11.5   11.5   11.5   11.5   11.5   11.5   11.5   11.5   11.5   11.5   11.5   11.5   11.5   11.5   11.5   11.5   11.5   11.5   11.5   11.5   11.5   11.5   11.5   11.5   11.5   11.5   11.5   11.5   11.5   11.5   11.5   11.5   11.5   11.5   11.5   11.5   11.5   11.5   11.5   11.5   11.5   11.5   11.5   11.5   11.5   11.5   11.5   11.5   11.5   11.5   11.5   11.5   11.5   11.5   11.5   11.5   11.5   11.5   11.5   11.5   11.5   11.5   11.5   11.5   11.5   11.5   11.5   11.5   11.5   11.5   11.5   11.5   11.5   11.5   11.5   11.5   11.5   11.5   11.5   11.5   11.5   11.5   11.5   11.5   11.5   11.5   11.5   11.5   11.5   11.5   11.5   11.5   11.5   11.5   11.5   11.5   11.5   11.5   11.5   11.5   11.5   11.5   11.5   11.5   11.5   11.5   11.5   11.5   11.5   11.5   11.5   11.5   11.5   11.5   11.5   11.5   11.5   11.5   11.5   11.5   11.5   11.5   11.5   11.5   11.5   11.5   11.5   11.5   11.5   11.5   11.5   11.5   11.5   11.5   11.5   11.5   11.5   11.5   11.5   11.5   11.5   11.5   11.5   11.5   11.5   11.5   11.5   11.5   11.5   11.5   11.5   11.5   11.5   11.5   11.5   11.5   11.5   11.5   11.5   11.5   11.5   11.5   11.5   11.5   11.5   11.5   11.5   11.5   11.5   11.5                                                                                                                                                                                                                                                                                                                                                                                                                                                                                                                                                                                                                                                                                                                                                                                                                                                                                                                                                                                                                                                                                                                                                                                                   | 32.5            |           |           |           |          |        |        |         | +-           |        |      |               |           |                |     |               |           |               |        |        |            |          |     |           |         |      |             |       |      |           |   |             |         |         |           |             |   |          |           |                  |      |            |            |       |             | $\overline{}$ |            |                                                  |                         |       |           |       |                |     |              | _   |                             |                                         | Sei       |
| Service Securit Vol. GGP J 55.2 54.4 54.0 56.6 47.7 57.2 58.6 58.9 58.7 59.2 58.7 59.8 59.7 58.8 59.2 59.8 36.5 59.7 59.8 59.7 58.8 59.2 59.8 59.7 59.8 59.7 59.8 59.7 59.8 59.7 59.8 59.7 59.8 59.7 59.8 59.7 59.8 59.7 59.8 59.7 59.8 59.7 59.8 59.7 59.8 59.7 59.8 59.7 59.8 59.7 59.8 59.7 59.8 59.7 59.8 59.7 59.8 59.7 59.8 59.7 59.8 59.7 59.8 59.7 59.8 59.7 59.8 59.7 59.8 59.7 59.8 59.7 59.8 59.7 59.8 59.7 59.8 59.7 59.8 59.7 59.8 59.7 59.8 59.7 59.8 59.7 59.8 59.7 59.8 59.7 59.8 59.7 59.8 59.7 59.8 59.7 59.8 59.7 59.8 59.7 59.8 59.7 59.8 59.7 59.8 59.7 59.8 59.7 59.8 59.7 59.8 59.7 59.8 59.7 59.8 59.7 59.8 59.7 59.8 59.7 59.8 59.7 59.8 59.7 59.8 59.7 59.8 59.7 59.8 59.7 59.8 59.7 59.8 59.7 59.8 59.7 59.8 59.7 59.8 59.7 59.8 59.7 59.8 59.7 59.8 59.7 59.8 59.7 59.8 59.7 59.8 59.7 59.8 59.7 59.8 59.7 59.8 59.7 59.8 59.7 59.8 59.7 59.8 59.7 59.8 59.7 59.8 59.7 59.8 59.7 59.8 59.7 59.8 59.7 59.8 59.7 59.8 59.7 59.8 59.7 59.8 59.7 59.8 59.7 59.8 59.7 59.8 59.7 59.8 59.7 59.8 59.7 59.8 59.7 59.8 59.7 59.8 59.7 59.8 59.7 59.8 59.7 59.8 59.7 59.8 59.7 59.8 59.7 59.8 59.7 59.8 59.7 59.8 59.7 59.8 59.7 59.8 59.7 59.8 59.7 59.8 59.7 59.8 59.7 59.8 59.7 59.8 59.7 59.8 59.7 59.8 59.7 59.8 59.7 59.8 59.7 59.8 59.7 59.8 59.7 59.8 59.7 59.8 59.7 59.8 59.7 59.8 59.7 59.8 59.7 59.8 59.7 59.8 59.7 59.8 59.7 59.8 59.7 59.8 59.7 59.8 59.7 59.8 59.7 59.8 59.7 59.8 59.7 59.8 59.7 59.8 59.7 59.8 59.7 59.8 59.7 59.8 59.7 59.8 59.7 59.8 59.7 59.8 59.7 59.8 59.7 59.8 59.7 59.8 59.7 59.8 59.7 59.8 59.7 59.8 59.7 59.8 59.7 59.8 59.7 59.8 59.7 59.8 59.7 59.8 59.7 59.8 59.7 59.8 59.7 59.8 59.7 59.8 59.7 59.8 59.7 59.8 59.7 59.8 59.7 59.8 59.7 59.8 59.7 59.8 59.7 59.8 59.7 59.8 59.7 59.8 59.7 59.8 59.7 59.8 59.7 59.8 59.7 59.8 59.7 59.8 59.7 59.8 59.7 59.8 59.7 59.8 59.7 59.8 59.7 59.8 59.7 59.8 59.7 59.8 59.7 59.8 59.7 59.8 59.7 59.8 59.7 59.8 59.7 59.8 59.7 59.8 59.7 59.8 59.7 59.8 59.7 59.8 59.7 59.8 59.7 59.8 59.7 59.8 59.7 59.8 59.7 59.8 59.7 59.8 59.7 59.8 59.7 59.8 59.7 59.8 59.7 59.8 59.7 59.8 59.7 59.8 59.7 59.8 59.7 59.8 59.7 59.8 59.                                                                                                                                                                                                                                                                                                                                                                                                                                                                                                                                                                                                                                                                                                                                                                                                                                                                                                                                                                                                                                                                                                                                                                                                  | 29.3            |           |           |           |          |        |        |         | -            |        |      |               |           |                |     |               |           |               |        |        |            |          |     |           |         |      |             |       |      |           |   |             |         |         |           | 40.7        |   |          |           |                  |      |            |            |       |             | $\overline{}$ |            |                                                  | 20.0                    |       |           |       |                |     |              | -   |                             |                                         | -         |
| Prints Communition Expenditure   43,095.1   45,299   44,5015   53,5227   57,388   75,726   94,680.0   12,684.3   184,181.4   22,692   29,4173   374,882.4   544,103   60,994.8   748,593   90,0519   1,922.66   121,986.5   1,445.91.1   1,944,070   2,280.885   1,949.6   1,949.8   1,949.8   1,949.8   1,949.8   1,949.8   1,949.8   1,949.8   1,949.8   1,949.8   1,949.8   1,949.8   1,949.8   1,949.8   1,949.8   1,949.8   1,949.8   1,949.8   1,949.8   1,949.8   1,949.8   1,949.8   1,949.8   1,949.8   1,949.8   1,949.8   1,949.8   1,949.8   1,949.8   1,949.8   1,949.8   1,949.8   1,949.8   1,949.8   1,949.8   1,949.8   1,949.8   1,949.8   1,949.8   1,949.8   1,949.8   1,949.8   1,949.8   1,949.8   1,949.8   1,949.8   1,949.8   1,949.8   1,949.8   1,949.8   1,949.8   1,949.8   1,949.8   1,949.8   1,949.8   1,949.8   1,949.8   1,949.8   1,949.8   1,949.8   1,949.8   1,949.8   1,949.8   1,949.8   1,949.8   1,949.8   1,949.8   1,949.8   1,949.8   1,949.8   1,949.8   1,949.8   1,949.8   1,949.8   1,949.8   1,949.8   1,949.8   1,949.8   1,949.8   1,949.8   1,949.8   1,949.8   1,949.8   1,949.8   1,949.8   1,949.8   1,949.8   1,949.8   1,949.8   1,949.8   1,949.8   1,949.8   1,949.8   1,949.8   1,949.8   1,949.8   1,949.8   1,949.8   1,949.8   1,949.8   1,949.8   1,949.8   1,949.8   1,949.8   1,949.8   1,949.8   1,949.8   1,949.8   1,949.8   1,949.8   1,949.8   1,949.8   1,949.8   1,949.8   1,949.8   1,949.8   1,949.8   1,949.8   1,949.8   1,949.8   1,949.8   1,949.8   1,949.8   1,949.8   1,949.8   1,949.8   1,949.8   1,949.8   1,949.8   1,949.8   1,949.8   1,949.8   1,949.8   1,949.8   1,949.8   1,949.8   1,949.8   1,949.8   1,949.8   1,949.8   1,949.8   1,949.8   1,949.8   1,949.8   1,949.8   1,949.8   1,949.8   1,949.8   1,949.8   1,949.8   1,949.8   1,949.8   1,949.8   1,949.8   1,949.8   1,949.8   1,949.8   1,949.8   1,949.8   1,949.8   1,949.8   1,949.8   1,949.8   1,949.8   1,949.8   1,949.8   1,949.8   1,949.8   1,949.8   1,949.8   1,949.8   1,949.8   1,949.8   1,949.8   1,949.8   1,949.8   1,949.8   1,949.8   1,949.8                                                                                                                                                                                                                                                                                                                                                                                                                                                                                                                                                                                                                                                                                                                                                                                                                                                                                                                                                                                                                                                                                                                                                                                                   | 39.6            |           |           |           |          |        |        |         | _            |        |      |               |           |                |     |               |           |               |        |        |            |          |     |           |         |      |             |       |      |           |   |             |         |         |           | 38.7        |   | 38       |           |                  |      |            |            |       |             |               |            |                                                  |                         |       |           |       |                |     |              |     |                             |                                         |           |
| Institute   17,044   18,484   20,342.8   20,541.4   20,787   31,987   41,846   47,977   70,001.5   96,016   119,466   164,527   275,111   29,830.7   40,841   50,975   565,665   70,586   70,586   70,586   70,586   70,586   70,586   70,586   70,586   70,586   70,586   70,586   70,586   70,586   70,586   70,586   70,586   70,586   70,586   70,586   70,586   70,586   70,586   70,586   70,586   70,586   70,586   70,586   70,586   70,586   70,586   70,586   70,586   70,586   70,586   70,586   70,586   70,586   70,586   70,586   70,586   70,586   70,586   70,586   70,586   70,586   70,586   70,586   70,586   70,586   70,586   70,586   70,586   70,586   70,586   70,586   70,586   70,586   70,586   70,586   70,586   70,586   70,586   70,586   70,586   70,586   70,586   70,586   70,586   70,586   70,586   70,586   70,586   70,586   70,586   70,586   70,586   70,586   70,586   70,586   70,586   70,586   70,586   70,586   70,586   70,586   70,586   70,586   70,586   70,586   70,586   70,586   70,586   70,586   70,586   70,586   70,586   70,586   70,586   70,586   70,586   70,586   70,586   70,586   70,586   70,586   70,586   70,586   70,586   70,586   70,586   70,586   70,586   70,586   70,586   70,586   70,586   70,586   70,586   70,586   70,586   70,586   70,586   70,586   70,586   70,586   70,586   70,586   70,586   70,586   70,586   70,586   70,586   70,586   70,586   70,586   70,586   70,586   70,586   70,586   70,586   70,586   70,586   70,586   70,586   70,586   70,586   70,586   70,586   70,586   70,586   70,586   70,586   70,586   70,586   70,586   70,586   70,586   70,586   70,586   70,586   70,586   70,586   70,586   70,586   70,586   70,586   70,586   70,586   70,586   70,586   70,586   70,586   70,586   70,586   70,586   70,586   70,586   70,586   70,586   70,586   70,586   70,586   70,586   70,586   70,586   70,586   70,586   70,586   70,586   70,586   70,586   70,586   70,586   70,586   70,586   70,586   70,586   70,586   70,586   70,586   70,586   70,586   70,586   70,586   70,586   70,586   70,586   70,5                                                                                                                                                                                                                                                                                                                                                                                                                                                                                                                                                                                                                                                                                                                                                                                                                                                                                                                                                                                                                                                                                                                                                                                                   | 3,134,994       | 3,134,994 | 3,134,994 | 3,134,994 | 3,134,99 | 3,134  | 3,1    |         |              | .96    | 896  | 1,896         | 2,360,896 | 2,360          | ٥   | 070.0         | 1,848,070 | 1,8           | .1     | 581.1  | 1,441,581. | 1,4      | 5.9 | 219,365.9 | 1,219,3 | .6   | 1,042,264.6 | 1,04  | 6.9  | 900,516.9 | 3 | 748,560.3   | 2,963.8 | 639,9   | 544,140.3 | 374,882.4   |   | 291,473  | 252,692.2 | 186,181.4        | .3 1 | 122,685.3  | 96,680.0   |       | 76,792.6    |               | 57,388.8   | - :                                              | 53,522.7                | .5    | 46,501.5  | .9    | 45,239.9       |     | 43,005.1     |     | ture                        | Consumption Expenditur                  | Pri       |
| $ \begin{array}{ c c c c c c c c c c c c c c c c c c c$                                                                                                                                                                                                                                                                                                                                                                                                                                                                                                                                                                                                                                                                                                                                                                                                                                                                                                                                                                                                                                                                                                                                                                                                                                                                                                                                                                                                                                                                                                                                                                                                                                                                                                                                                                                                                                                                                                                                                                                                                                                                                                                                                                                                                                                                                                                                                                                                                                                                                                                                                                                                                                                                                                                                                                                                                                                                                                                                                                                                                                                                                                                                                                                                                                                                        | 383,565         |           |           |           |          |        |        |         |              |        |      |               |           |                |     |               |           |               |        |        |            |          |     |           |         |      |             |       |      |           |   |             |         |         |           |             |   |          |           |                  |      |            |            |       |             |               |            |                                                  |                         |       |           | .6    | 15,063.6       |     |              |     | penditure                   | ment Consumption Exper                  | Go        |
| Imports   15/93.5   16.16/8   17.06/8   20.113   27.06/8   37.776   8.0924   55.0878   76.543   96.283   12.104   12.26   17.26   12.26   12.26   12.26   12.26   12.26   12.26   12.26   12.26   12.26   12.26   12.26   12.26   12.26   12.26   12.26   12.26   12.26   12.26   12.26   12.26   12.26   12.26   12.26   12.26   12.26   12.26   12.26   12.26   12.26   12.26   12.26   12.26   12.26   12.26   12.26   12.26   12.26   12.26   12.26   12.26   12.26   12.26   12.26   12.26   12.26   12.26   12.26   12.26   12.26   12.26   12.26   12.26   12.26   12.26   12.26   12.26   12.26   12.26   12.26   12.26   12.26   12.26   12.26   12.26   12.26   12.26   12.26   12.26   12.26   12.26   12.26   12.26   12.26   12.26   12.26   12.26   12.26   12.26   12.26   12.26   12.26   12.26   12.26   12.26   12.26   12.26   12.26   12.26   12.26   12.26   12.26   12.26   12.26   12.26   12.26   12.26   12.26   12.26   12.26   12.26   12.26   12.26   12.26   12.26   12.26   12.26   12.26   12.26   12.26   12.26   12.26   12.26   12.26   12.26   12.26   12.26   12.26   12.26   12.26   12.26   12.26   12.26   12.26   12.26   12.26   12.26   12.26   12.26   12.26   12.26   12.26   12.26   12.26   12.26   12.26   12.26   12.26   12.26   12.26   12.26   12.26   12.26   12.26   12.26   12.26   12.26   12.26   12.26   12.26   12.26   12.26   12.26   12.26   12.26   12.26   12.26   12.26   12.26   12.26   12.26   12.26   12.26   12.26   12.26   12.26   12.26   12.26   12.26   12.26   12.26   12.26   12.26   12.26   12.26   12.26   12.26   12.26   12.26   12.26   12.26   12.26   12.26   12.26   12.26   12.26   12.26   12.26   12.26   12.26   12.26   12.26   12.26   12.26   12.26   12.26   12.26   12.26   12.26   12.26   12.26   12.26   12.26   12.26   12.26   12.26   12.26   12.26   12.26   12.26   12.26   12.26   12.26   12.26   12.26   12.26   12.26   12.26   12.26   12.26   12.26   12.26   12.26   12.26   12.26   12.26   12.26   12.26   12.26   12.26   12.26   12.26   12.26   12.26   12.26   12.26   12.26   12.26   12.26   12.26   1                                                                                                                                                                                                                                                                                                                                                                                                                                                                                                                                                                                                                                                                                                                                                                                                                                                                                                                                                                                                                                                                                                                                                                                                    | 1,216,585       |           |           |           |          |        |        |         |              | 85     | 685  | ,685          | 1,037,685 | 1,037          |     |               |           |               |        |        |            |          |     |           |         |      |             |       |      |           | 2 | 400,841.2   |         |         | 275,811.3 | 164,525.7   |   | 119,166  |           | 70,003.5         | .7   | 47,975.7   |            |       | 31,895.7    | 二             | 28,978.0   |                                                  | 20,561.4                | 1.8   | 20,242.8  | 8.1   | 18,468.1       | _   | 17,044.9     |     |                             | ent                                     | Inv       |
| Research Ballow:   179-23   179-24   179-24   179-24   179-24   179-24   179-24   179-24   179-24   179-24   179-24   179-24   179-24   179-24   179-24   179-24   179-24   179-24   179-24   179-24   179-24   179-24   179-24   179-24   179-24   179-24   179-24   179-24   179-24   179-24   179-24   179-24   179-24   179-24   179-24   179-24   179-24   179-24   179-24   179-24   179-24   179-24   179-24   179-24   179-24   179-24   179-24   179-24   179-24   179-24   179-24   179-24   179-24   179-24   179-24   179-24   179-24   179-24   179-24   179-24   179-24   179-24   179-24   179-24   179-24   179-24   179-24   179-24   179-24   179-24   179-24   179-24   179-24   179-24   179-24   179-24   179-24   179-24   179-24   179-24   179-24   179-24   179-24   179-24   179-24   179-24   179-24   179-24   179-24   179-24   179-24   179-24   179-24   179-24   179-24   179-24   179-24   179-24   179-24   179-24   179-24   179-24   179-24   179-24   179-24   179-24   179-24   179-24   179-24   179-24   179-24   179-24   179-24   179-24   179-24   179-24   179-24   179-24   179-24   179-24   179-24   179-24   179-24   179-24   179-24   179-24   179-24   179-24   179-24   179-24   179-24   179-24   179-24   179-24   179-24   179-24   179-24   179-24   179-24   179-24   179-24   179-24   179-24   179-24   179-24   179-24   179-24   179-24   179-24   179-24   179-24   179-24   179-24   179-24   179-24   179-24   179-24   179-24   179-24   179-24   179-24   179-24   179-24   179-24   179-24   179-24   179-24   179-24   179-24   179-24   179-24   179-24   179-24   179-24   179-24   179-24   179-24   179-24   179-24   179-24   179-24   179-24   179-24   179-24   179-24   179-24   179-24   179-24   179-24   179-24   179-24   179-24   179-24   179-24   179-24   179-24   179-24   179-24   179-24   179-24   179-24   179-24   179-24   179-24   179-24   179-24   179-24   179-24   179-24   179-24   179-24   179-24   179-24   179-24   179-24   179-24   179-24   179-24   179-24   179-24   179-24   179-24   179-24   179-24   179-24                                                                                                                                                                                                                                                                                                                                                                                                                                                                                                                                                                                                                                                                                                                                                                                                                                                                                                                                                                                                                                                                                                                                                                                                      | 329,634         |           |           |           |          |        |        |         | ₩.           |        |      |               |           |                |     |               |           |               |        |        |            |          |     |           |         |      |             |       |      |           |   |             |         |         |           |             |   |          |           | All gold All and |      |            |            |       |             |               |            |                                                  |                         |       |           |       |                |     |              |     |                             |                                         |           |
| Grow Privace Consumption (% of GDP)                                                                                                                                                                                                                                                                                                                                                                                                                                                                                                                                                                                                                                                                                                                                                                                                                                                                                                                                                                                                                                                                                                                                                                                                                                                                                                                                                                                                                                                                                                                                                                                                                                                                                                                                                                                                                                                                                                                                                                                                                                                                                                                                                                                                                                                                                                                                                                                                                                                                                                                                                                                                                                                                                                                                                                                                                                                                                                                                                                                                                                                                                                                                                                                                                                                                                            | 723,391         |           |           |           |          |        |        |         | <b>↓</b>     |        |      |               |           |                |     |               |           |               |        |        |            |          |     |           |         |      |             |       |      |           | , | 300,071.3   | 1,500.0 | 40.10   | 200,000.7 | 104,707.1   |   | 140,717  |           | 10,004.0         | .0   | 22,007.0   | 40,074.4   | _     | 31,110.3    |               | 47,700.0   |                                                  |                         | r. 07 | 17,700.0  |       | 10,100.4       | ,   | 100000       |     |                             |                                         |           |
| $ Grow Government Food Intermedic Soft Office 1 & 52.5 & 12.4 & 22.7 & 19.6 & 19.1 & 18.1 & 17.9 & 15.4 & 14.3 & 13.0 & 12.6 & 11.8 & 5.5 & 10.2 & 10.6 & 10.3 & 13.1 & 11.1 & 10.2 & 4.2 & 9.1 \\ Grow Downwidt Food Intermedic Food Intermedic Food Intermedic Food Intermedic Soft Office 1 & 19.1 & 19.1 & 19.1 & 19.1 & 19.1 & 19.1 & 19.1 & 19.1 & 19.1 & 19.1 & 19.1 & 19.1 & 19.1 & 19.1 & 19.1 & 19.1 & 19.1 & 19.1 & 19.1 & 19.1 & 19.1 & 19.1 & 19.1 & 19.1 & 19.1 & 19.1 & 19.1 & 19.1 & 19.1 & 19.1 & 19.1 & 19.1 & 19.1 & 19.1 & 19.1 & 19.1 & 19.1 & 19.1 & 19.1 & 19.1 & 19.1 & 19.1 & 19.1 & 19.1 & 19.1 & 19.1 & 19.1 & 19.1 & 19.1 & 19.1 & 19.1 & 19.1 & 19.1 & 19.1 & 19.1 & 19.1 & 19.1 & 19.1 & 19.1 & 19.1 & 19.1 & 19.1 & 19.1 & 19.1 & 19.1 & 19.1 & 19.1 & 19.1 & 19.1 & 19.1 & 19.1 & 19.1 & 19.1 & 19.1 & 19.1 & 19.1 & 19.1 & 19.1 & 19.1 & 19.1 & 19.1 & 19.1 & 19.1 & 19.1 & 19.1 & 19.1 & 19.1 & 19.1 & 19.1 & 19.1 & 19.1 & 19.1 & 19.1 & 19.1 & 19.1 & 19.1 & 19.1 & 19.1 & 19.1 & 19.1 & 19.1 & 19.1 & 19.1 & 19.1 & 19.1 & 19.1 & 19.1 & 19.1 & 19.1 & 19.1 & 19.1 & 19.1 & 19.1 & 19.1 & 19.1 & 19.1 & 19.1 & 19.1 & 19.1 & 19.1 & 19.1 & 19.1 & 19.1 & 19.1 & 19.1 & 19.1 & 19.1 & 19.1 & 19.1 & 19.1 & 19.1 & 19.1 & 19.1 & 19.1 & 19.1 & 19.1 & 19.1 & 19.1 & 19.1 & 19.1 & 19.1 & 19.1 & 19.1 & 19.1 & 19.1 & 19.1 & 19.1 & 19.1 & 19.1 & 19.1 & 19.1 & 19.1 & 19.1 & 19.1 & 19.1 & 19.1 & 19.1 & 19.1 & 19.1 & 19.1 & 19.1 & 19.1 & 19.1 & 19.1 & 19.1 & 19.1 & 19.1 & 19.1 & 19.1 & 19.1 & 19.1 & 19.1 & 19.1 & 19.1 & 19.1 & 19.1 & 19.1 & 19.1 & 19.1 & 19.1 & 19.1 & 19.1 & 19.1 & 19.1 & 19.1 & 19.1 & 19.1 & 19.1 & 19.1 & 19.1 & 19.1 & 19.1 & 19.1 & 19.1 & 19.1 & 19.1 & 19.1 & 19.1 & 19.1 & 19.1 & 19.1 & 19.1 & 19.1 & 19.1 & 19.1 & 19.1 & 19.1 & 19.1 & 19.1 & 19.1 & 19.1 & 19.1 & 19.1 & 19.1 & 19.1 & 19.1 & 19.1 & 19.1 & 19.1 & 19.1 & 19.1 & 19.1 & 19.1 & 19.1 & 19.1 & 19.1 & 19.1 & 19.1 & 19.1 & 19.1 & 19.1 & 19.1 & 19.1 & 19.1 & 19.1 & 19.1 & 19.1 & 19.1 & 19.1 & 19.1 & 19.1 & 19.1 & 19.1 & 19.1 & 19.1 & 19.1 & 19.1 & 19.1 & 19.1 & 19.1 & 19.1 $                                                                                                                                                                                                                                                                                                                                                                                                                                                                                                                                                                                                                                                                                                                                                                                                                                                                                                                                                                                                                                                                                                                                                                                                  | -394,236        |           |           |           |          | -394   |        |         | ــــ         |        |      |               |           |                |     |               |           | (34           |        |        |            | (:       |     |           |         |      |             | (30)  |      |           |   |             |         |         |           |             |   |          |           |                  |      |            |            | 4_0   |             | —             |            | (                                                |                         |       |           |       |                |     |              | +-  | a comp                      |                                         | Re        |
| Grow Domestic Fixed Investment (Visif GDP) 247 263 294 27.1 32.3 29.0 30.7 27.0 27.3 27.7 30.1 31.1 360 33.0 36.8 38.2 37.3 38.4 34.1 35.2 30.7                                                                                                                                                                                                                                                                                                                                                                                                                                                                                                                                                                                                                                                                                                                                                                                                                                                                                                                                                                                                                                                                                                                                                                                                                                                                                                                                                                                                                                                                                                                                                                                                                                                                                                                                                                                                                                                                                                                                                                                                                                                                                                                                                                                                                                                                                                                                                                                                                                                                                                                                                                                                                                                                                                                                                                                                                                                                                                                                                                                                                                                                                                                                                                                | 72<br>8.84      |           |           |           |          |        |        |         | +-           |        |      |               |           |                |     |               |           | _             |        |        |            | <u> </u> |     |           |         |      |             |       |      |           |   |             |         |         |           |             |   |          |           |                  |      |            |            | +-    |             | _             |            | -                                                |                         |       |           |       |                | -   | 62.4<br>26.2 | +   |                             |                                         |           |
|                                                                                                                                                                                                                                                                                                                                                                                                                                                                                                                                                                                                                                                                                                                                                                                                                                                                                                                                                                                                                                                                                                                                                                                                                                                                                                                                                                                                                                                                                                                                                                                                                                                                                                                                                                                                                                                                                                                                                                                                                                                                                                                                                                                                                                                                                                                                                                                                                                                                                                                                                                                                                                                                                                                                                                                                                                                                                                                                                                                                                                                                                                                                                                                                                                                                                                                                | 28.02           |           |           |           |          |        |        |         | $\vdash$     |        | ,,,  | ,,,           |           |                |     |               |           | _             |        |        |            |          |     |           |         |      |             |       |      |           |   |             |         |         |           |             |   |          |           |                  |      |            |            | -     |             | $\overline{}$ |            |                                                  |                         |       |           |       |                | +   | 20.2         | +   |                             |                                         |           |
| Resource Radings (8 of GDP) (1.5) (1.5) (1.5) (1.5) (1.5) (1.5) (1.5) (1.5) (1.5) (1.5) (1.5) (1.5) (1.5) (1.5) (1.5) (1.5) (1.5) (1.5) (1.5) (1.5)                                                                                                                                                                                                                                                                                                                                                                                                                                                                                                                                                                                                                                                                                                                                                                                                                                                                                                                                                                                                                                                                                                                                                                                                                                                                                                                                                                                                                                                                                                                                                                                                                                                                                                                                                                                                                                                                                                                                                                                                                                                                                                                                                                                                                                                                                                                                                                                                                                                                                                                                                                                                                                                                                                                                                                                                                                                                                                                                                                                                                                                                                                                                                                            | -9.08           |           |           |           |          |        |        |         | +            |        |      |               | (9.8)     |                |     | (12.9)        |           |               |        | (14.4) |            |          |     |           |         |      | (19.3)      |       |      |           |   | (17.0)      | (16.1)  |         | (17.4)    | (14.5)      |   |          |           | (18.8)           |      |            | (22.0)     | $\pm$ | (19.7)      | $\overline{}$ | (16.1)     | <del>                                     </del> | (13.6)                  |       |           |       | (11.3)         |     | (11.5)       | )D) | Resource Balance (% of GDP) | orosa Domestic Pixed II                 |           |