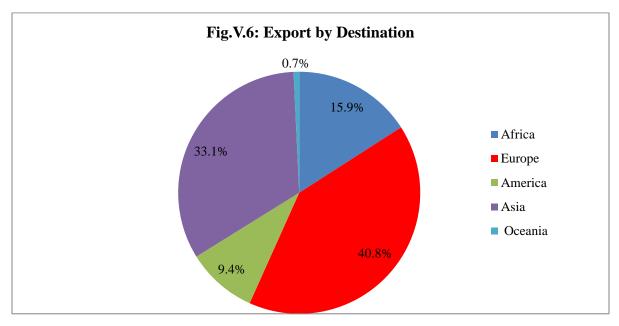

), South Korea (7.8 percent), China (7.8 percent), India (6.2 percent), Singapore

(3.1 percent), Taiwan (2.7 percent), Indonesia (1.9 percent) and Yemen (1.7 percent). These countries altogether accounted for 85.0 percent of Ethiopia's total export to Asia.

About 15.9 percent of Ethiopia's export earnings originated from Africa, mainly Somalia (52.6 percent), Djibouti (21.5 percent), Sudan (12.4 percent), Kenya (2.5 percent) and South Africa (2.1 percent), which accounted for 91.1 percent of the total export receipts to Africa.

America constituted 9.4 percent of Ethiopia's total export earnings; of which 92.6 percent was from the United States, 6.3 percent from Canada and 0.3 percent from Mexico. These countries together had a 99.2 percent share in Ethiopia's total exports to America.



**Source**: NBE Staff Compilation

### **5.2.4.2 Import of Goods**

Asia accounted for 63.5 percent of Ethiopia's total import in 2021/22. The major imports from Asia originated from China (29.0 percent), India (24.0 percent), U.A.E (10.8 percent), Saudi-Arabia (10.0 percent), Kuwait (9.4 percent), Malaysia (7.6 percent), Indonesia (2.0 percent), South Korea (1.6 percent) and Thailand (1.5 percent) whose combined share stood at 95.9 percent.

The share of Ethiopia's import from Europe was 16.1 percent with the major trading countries being Turkey (36.1 percent), Ukraine (17.0 percent), Italy (6.5 percent), Germany (6.2 percent), Netherlands (5.0 percent), France (4.8 percent), Russia (4.3 percent), United Kingdom (4.2 percent),

59 | Annual Report 2021/22

Belgium (3.7 percent), Spain (1