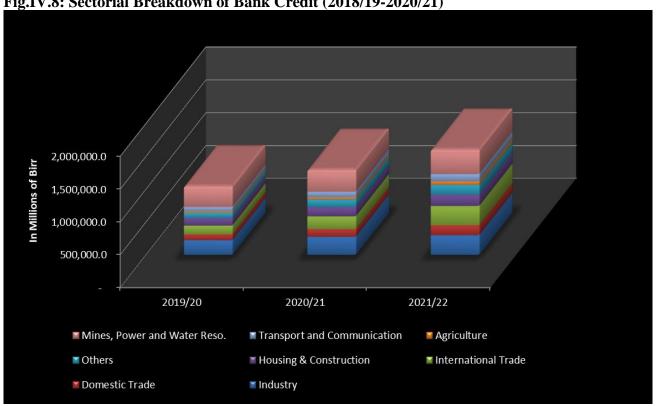

5                  | 5,985.4   | 22,306.4    | 13,445.5  | 8,556.4   | 30,415.3    | 47.7   | 43.0         | 36.4        |
| Personal                            | 23,553.3                 | 12,996.0  | 69,565.2    | 35,871.5  | 22,117.9  | 91,676.8    | 52.3   | 70.2         | 31.8        |
| Total                               | 329,451.0                | 186,000.4 | 1,283,283.8 | 427,909.0 | 276,480.1 | 1,590,362.9 | 29.9   | 48.6         | 23.9        |
| Source: Commercial Banks            | Source: Commercial Banks |           |             |           |           |             |        |              |             |
| D*=Disbursement, C*=Collection, O/S | !*= Outstanding !        | Credit    |             |           |           |             |        |              |             |



Fig.IV.8: Sectorial Breakdown of Bank Credit (2018/19-2020/21)

Source: Commercial Banks including DBE

| Table 4.13: Loans and A      | dvances by Bo       | orrowers      |             |           |           |             | (In Mil   | lions of Birr) |
|------------------------------|---------------------|---------------|-------------|-----------|-----------|-------------|-----------|----------------|
|                              | 2018/19             | 2019/20       | 2020/21     |           | 2021/22   |             | Percentag | ge change      |
| Borrowing Clients            | O/S*                | O/S*          | O/S*        | D*        | C*        | O/S*        |           |                |
|                              | A                   | В             | C           | D