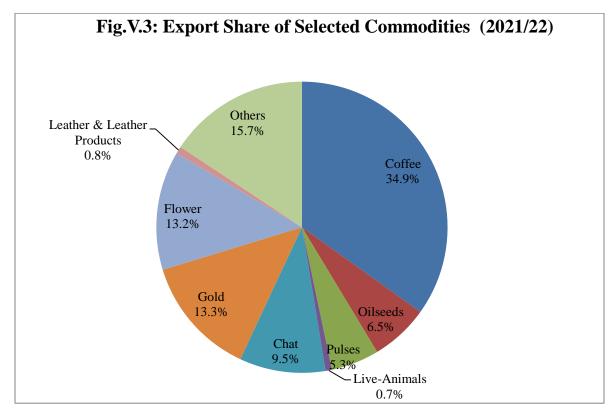

#### Ethiopia: Macroeconomic and Social Indicators

| Company   Comp                                                                                                                                                                                                                                                                                                                                                                                                                                                                                                                                                                                                                                                                                                                                                                                                                                                                                                                                                                                                                                                                                                                                                                                                   | 1 20            | 1         | i         |           | 1        | V21    | 20/21  | 2020/21 | 2020/2       | 202    | 20   | 2             | 20        | 2019/20        | 201 |               | 18/19     | 2018/19       | 20     |        | 18         | 2017/18  | 2   | 16/17     | 2016/17 |      | 015/16      | 2015/ |      | 2014/15   |   | 2013/14     | 3       | 2012/13 | 2011/12   | 10/11       |   | 2009/10  | 2008/09   | 2007/08          | 2    | 2006/07    | 2005/06    | 25    | 2004/05     | 20            | 2003/04    | 26                                               | 2002/03                 |       | 2001/02   |       | 2000/01        |     | 1999/00      | 1   |                             |                                         |           |
|--------------------------------------------------------------------------------------------------------------------------------------------------------------------------------------------------------------------------------------------------------------------------------------------------------------------------------------------------------------------------------------------------------------------------------------------------------------------------------------------------------------------------------------------------------------------------------------------------------------------------------------------------------------------------------------------------------------------------------------------------------------------------------------------------------------------------------------------------------------------------------------------------------------------------------------------------------------------------------------------------------------------------------------------------------------------------------------------------------------------------------------------------------------------------------------------------------------------------------------------------------------------------------------------------------------------------------------------------------------------------------------------------------------------------------------------------------------------------------------------------------------------------------------------------------------------------------------------------------------------------------------------------------------------------------------------------------------------------------------------------------------------------------------------------------------------------------------------------------------------------------------------------------------------------------------------------------------------------------------------------------------------------------------------------------------------------------------------------------------------------------------------------------------------------------------------------------------------------------------------------------------------------------------------------------------------------------------------------------------------------------------------------------------------------------------------------------------------------------------------------------------------------------------------------------------------------------------------------------------------------------------------------------------------------------------------------------------------------------------------------------------------------------------------------------------------------------------------------------------------------------------------------------------------------------------------------------------------------------------------------------------------------------------------------------------------------------------------------------------------------------------------------------------------------------------------------------------------------------------------------------------------------------------------------------------------------------|-----------------|-----------|-----------|-----------|----------|--------|--------|---------|--------------|--------|------|---------------|-----------|----------------|-----|---------------|-----------|---------------|--------|--------|------------|----------|-----|-----------|---------|------|-------------|-------|------|-----------|---|-------------|---------|---------|-----------|-------------|---|----------|-----------|------------------|------|------------|------------|-------|-------------|---------------|------------|--------------------------------------------------|-------------------------|-------|-----------|-------|----------------|-----|--------------|-----|-----------------------------|-----------------------------------------|-----------|
| Continue No.   Continue   Conti                                                                                                                                                                                                                                                                                                                                                                                                                                                                                                                                                                                                                                                                                                                                                                                                                                                                                                                                                                                                                                                                                                                                                                                                   | (2013)          | (2013)    | (2013)    | (2013)    | (2013)   | (2013) | (2013) |         |              | Т      | Т    | , —           | (2012)    | (2012)         | Т   | 1)            | (2011)    | (2            | Т      | , 7    | (2010)     | (2       |     | 009)      | (2009)  |      | 2008)       | (2008 |      | (2007)    |   | (2006)      | ,       | (2005)  | (2004)    | 003)        |   | (2002)   | (2001)    | (2000)           | -    | (1999)     | (1998)     | (     | (1997)      | - (           | (1996)     | (1                                               | (1995)                  |       | (1994)    |       | (1993)         |     | (1992)       | -   | licators                    | Indic                                   |           |
| Manual Anti-Anti-Anti-Anti-Anti-Anti-Anti-Anti-                                                                                                                                                                                                                                                                                                                                                                                                                                                                                                                                                                                                                                                                                                                                                                                                                                                                                                                                                                                                                                                                                                                                                                                                                                                                                                                                                                                                                                                                                                                                                                                                                                                                                                                                                                                                                                                                                                                                                                                                                                                                                                                                                                                                                                                                                                                                                                                                                                                                                                                                                                                                                                                                                                                                                                                                                                                                                                                                                                                                                                                                                                                                                                                                                                                                                |                 |           |           |           |          |        |        |         |              | I      |      | $\Box$        |           |                |     |               |           |               | I      |        |            |          |     |           |         |      |             |       |      |           |   |             |         |         |           |             |   |          |           |                  |      |            |            |       |             | $\equiv$      |            |                                                  |                         |       |           |       |                |     |              |     |                             |                                         |           |
| Appendiscript of the Company of th                                                                                                                                                                                                                                                                                                                                                                                                                                                                                                                                                                                                                                                                                                                                                                                                                                                                                                                                                                                                                                                                                                                                                                                                   | 1.14 million    |           |           |           |          |        | 1.14   |         | ـــــ        |        |      |               |           |                |     |               |           | 1.1           |        |        |            | 1.       |     |           |         |      |             | 1.14  |      |           |   |             |         |         |           |             | _ |          |           |                  |      |            |            |       |             | $\vdash$      |            | 1.                                               |                         |       |           |       |                |     |              | 1   |                             |                                         |           |
| Progress   Control   Con                                                                                                                                                                                                                                                                                                                                                                                                                                                                                                                                                                                                                                                                                                                                                                                                                                                                                                                                                                                                                                                                                                                                                                                                   | 14.41           | 14.41     | 14.41     | 14.4      | 14.      |        |        |         | ₩            |        |      |               |           |                |     |               |           |               |        |        |            |          |     |           |         |      |             |       |      |           |   |             |         |         |           | 40.00       |   |          | 40.0      | 45.0             | 2.00 | 40.0       | 45.0       | _     | 40.0        | -             | 45.0       |                                                  | 45.0                    | 2.0   | 40.       | 2.0   | 40.0           | U   | 40.0         | _   |                             |                                         |           |
| Second Column                                                                                                                                                                                                                                                                                                                                                                                                                                                                                                                                                                                                                                                                                                                                                                                                                                                                                                                                                                                                                                                                                                                                                                                                                                                                                                                                                                                                                                                                                                                                                                                                                                                                                                                                                                                                                                                                                                                                                                                                                                                                                                                                                                                                                                                                                                                                                                                                                                                                                                                                                                                                                                                                                                                                                                                                                                                                                                                                                                                                                                                                                                                                                                                                                                                                                                                  | 5               |           | 5         |           |          |        |        |         | ـــــ        | 7.7    | 7.7  | 7.7           | 7.7       |                |     |               |           |               |        |        |            |          |     |           |         |      |             |       |      |           |   |             |         |         |           |             |   |          |           |                  |      |            |            |       |             | —             | 3.0        |                                                  | 3.0                     |       |           |       |                |     |              | _   |                             |                                         |           |
| Professor   Prof                                                                                                                                                                                                                                                                                                                                                                                                                                                                                                                                                                                                                                                                                                                                                                                                                                                                                                                                                                                                                                                                                                                                                                                                   | 115             | 115       | 115       | 115       |          |        |        |         | +-           | 12     | /12  | 112           | 112       |                | 9   | 109           | 10        | -             | 6      | 106    | 10         |          | .00 | 104.00    | 10      | 00   | 101.00      |       | .00  | 96.00     | 4 | 118.61      | 115.76  | - 11    | 112.94    | 110.14      |   | 107.4    | 104.7     | 102.1            | 9.6  | 99.6       | 101.2      | +     | 99.7        | -             | 95.8       |                                                  | 93.2                    | 0.7   | 90.       | 6.1   | 88.1           | 6   | 85.6         |     | n per sq.km )*              |                                         |           |
| March Parker No. 10                                                                                                                                                                                                                                                                                                                                                                                                                                                                                                                                                                                                                                                                                                                                                                                                                                                                                                                                                                                                                                                                                                                                                                                                                                                                                                                                                                                                                                                                                                                                                                                                                                                                                                                                                                                                                                                                                                                                                                                                                                                                                                                                                                                                                                                                                                                                                                                                                                                                                                                                                                                                                                                                                                                                                                                                                                                                                                                                                                                                                                                                                                                                                                                                                                                                                                            | 101.9           | 101.9     | 101.9     | 101       | 10       |        |        |         | <del></del>  | 75     | 175  | 19.75         | 99.75     |                | 6   | 97.6          | 97        |               | 5.5    | 95.5   | 96         |          | 334 | 93        |         | 12   | 91.2        |       | 19 1 | 89 1      | 0 | 87.0        | 84.8    |         | 82.7      | 80.7        | 9 | 7:       | 76.9      | 74.9             | 10   | 74.0       | 73.1       | _     | 71.5        | $\overline{}$ | 69.8       |                                                  | 68.1                    | 6.4   | 66        | 4.6   | 64.6           | 7   | 62.7         | _   | ns (Mid-Year nonulation)    | nulation total in millions              | Social Ir |
| Marie   Mari                                                                                                                                                                                                                                                                                                                                                                                                                                                                                                                                                                                                                                                                                                                                                                                                                                                                                                                                                                                                                                                                                                                                                                                                   | 22.8            | 22.8      | 22.8      | 22.       | 2'       |        |        |         | _            | 2.8    | 22.8 | 22.8          | 22.8      |                | .8  | 22.8          | - 27      |               |        |        |            |          | 0.3 | 20.3      |         |      |             |       | 9.5  | 19.5      | ) | 19.0        | 18.6    |         |           | 16.10       |   | 16.3     | 16.14     | 17               | 45   | 16.45      | 16.21      | ,     | 15.97       | $\overline{}$ | 15.8       |                                                  | 15.5                    | .33   | 15.3      | 5.1   | 15.1           |     |              |     | %)                          | w Urban Poulation, in %                 |           |
| Mary   1.50   1.50   1.50   1.50   1.50   1.50   1.50   1.50   1.50   1.50   1.50   1.50   1.50   1.50   1.50   1.50   1.50   1.50   1.50   1.50   1.50   1.50   1.50   1.50   1.50   1.50   1.50   1.50   1.50   1.50   1.50   1.50   1.50   1.50   1.50   1.50   1.50   1.50   1.50   1.50   1.50   1.50   1.50   1.50   1.50   1.50   1.50   1.50   1.50   1.50   1.50   1.50   1.50   1.50   1.50   1.50   1.50   1.50   1.50   1.50   1.50   1.50   1.50   1.50   1.50   1.50   1.50   1.50   1.50   1.50   1.50   1.50   1.50   1.50   1.50   1.50   1.50   1.50   1.50   1.50   1.50   1.50   1.50   1.50   1.50   1.50   1.50   1.50   1.50   1.50   1.50   1.50   1.50   1.50   1.50   1.50   1.50   1.50   1.50   1.50   1.50   1.50   1.50   1.50   1.50   1.50   1.50   1.50   1.50   1.50   1.50   1.50   1.50   1.50   1.50   1.50   1.50   1.50   1.50   1.50   1.50   1.50   1.50   1.50   1.50   1.50   1.50   1.50   1.50   1.50   1.50   1.50   1.50   1.50   1.50   1.50   1.50   1.50   1.50   1.50   1.50   1.50   1.50   1.50   1.50   1.50   1.50   1.50   1.50   1.50   1.50   1.50   1.50   1.50   1.50   1.50   1.50   1.50   1.50   1.50   1.50   1.50   1.50   1.50   1.50   1.50   1.50   1.50   1.50   1.50   1.50   1.50   1.50   1.50   1.50   1.50   1.50   1.50   1.50   1.50   1.50   1.50   1.50   1.50   1.50   1.50   1.50   1.50   1.50   1.50   1.50   1.50   1.50   1.50   1.50   1.50   1.50   1.50   1.50   1.50   1.50   1.50   1.50   1.50   1.50   1.50   1.50   1.50   1.50   1.50   1.50   1.50   1.50   1.50   1.50   1.50   1.50   1.50   1.50   1.50   1.50   1.50   1.50   1.50   1.50   1.50   1.50   1.50   1.50   1.50   1.50   1.50   1.50   1.50   1.50   1.50   1.50   1.50   1.50   1.50   1.50   1.50   1.50   1.50   1.50   1.50   1.50   1.50   1.50   1.50   1.50   1.50   1.50   1.50   1.50   1.50   1.50   1.50   1.50   1.50   1.50   1.50   1.50   1.50   1.50   1.50   1.50   1.50   1.50   1.50   1.50   1.50   1.50   1.50   1.50   1.50   1.50   1.50   1.50   1.50   1.50   1.50   1.50   1.50   1.50   1.50   1.50   1.50   1.50   1.50   1.50                                                                                                                                                                                                                                                                                                                                                                                                                                                                                                                                                                                                                                                                                                                                                                                                                                                                                                                                                                                                                                                                                                                                                                                                      |                 |           |           |           |          |        |        |         |              | 工      |      |               |           |                |     |               |           |               | ᆂ      |        |            |          |     |           |         |      |             |       |      |           |   |             |         |         |           |             |   |          |           |                  |      |            |            |       |             |               |            |                                                  |                         |       |           |       |                |     |              |     | (In Millions)               | orking Age Population ( I               |           |
| Part                                                                                                                                                                                                                                                                                                                                                                                                                                                                                                                                                                                                                                                                                                                                                                                                                                                                                                                                                                                                                                                                                                                                                                                                                                                                                                                                                                                                                                                                                                                                                                                                                                                                                                                                                                                                                                                                                                                                                                                                                                                                                                                                                                                                                                                                                                                                                                                                                                                                                                                                                                                                                                                                                                                                                                                                                                                                                                                                                                                                                                                                                                                                                                                                                                                                                                                           | 15.01           | 15.01     | 15.01     | 15.0      | 15.      |        |        |         |              | 03     | 1.03 | 4.03          | 14.03     | 1              | 3   | 13.13         | 13.1      | 1             | 12     | 12     | 1          |          | 2.8 | 12.8      |         | 2    | 12.2        |       | 1.6  | 11.6      | ı | 11.1        | 10.5    |         | 10.0      | 9.43        |   | 8.9      | 8.4       | 8.0              | 7.6  | 7.6        | 7.6        | ŝ     | 6.95        | 1             | 7          |                                                  | 6.5                     | 6.4   | 6.        | 5.1   | 6.1            | 6   | 5.6          |     |                             | Urban                                   |           |
| Marchenson                                                                                                                                                                                                                                                                                                                                                                                                                                                                                                                                                                                                                                                                                                                                                                                                                                                                                                                                                                                                                                                                                                                                                                                                                                                                                                                                                                                                                                                                                                                                                                                                                                                                                                                                                                                                                                                                                                                                                                                                                                                                                                                                                                                                                                                                                                                                                                                                                                                                                                                                                                                                                                                                                                                                                                                                                                                                                                                                                                                                                                                                                                                                                                                                                                                                                                                     | 45.8            | 45.8      | 45.8      | 45.)      | 4        |        |        |         |              | 28     | 1.28 | 4.28          | 44.28     | - 4            | 16  | 43.06         | 43./      | i T           | 42     | 42     | - 4        |          | 0.8 | 40.8      |         | .7   | 39.7        |       | 8.7  | 38.7      | 7 | 37.7        | 36.8    |         | 35.8      | 34.83       |   | 33.8     | 33.0      | 31.3             | 2.9  | 32.9       | 33.2       | š     | 32.6        |               | 31.4       |                                                  | 30.54                   | 9.8   | 29.       | 3.8   | 28.8           | 0   | 28.00        |     |                             | Rural                                   |           |
| Description   1.5   1.5   1.5   1.5   1.5   1.5   1.5   1.5   1.5   1.5   1.5   1.5   1.5   1.5   1.5   1.5   1.5   1.5   1.5   1.5   1.5   1.5   1.5   1.5   1.5   1.5   1.5   1.5   1.5   1.5   1.5   1.5   1.5   1.5   1.5   1.5   1.5   1.5   1.5   1.5   1.5   1.5   1.5   1.5   1.5   1.5   1.5   1.5   1.5   1.5   1.5   1.5   1.5   1.5   1.5   1.5   1.5   1.5   1.5   1.5   1.5   1.5   1.5   1.5   1.5   1.5   1.5   1.5   1.5   1.5   1.5   1.5   1.5   1.5   1.5   1.5   1.5   1.5   1.5   1.5   1.5   1.5   1.5   1.5   1.5   1.5   1.5   1.5   1.5   1.5   1.5   1.5   1.5   1.5   1.5   1.5   1.5   1.5   1.5   1.5   1.5   1.5   1.5   1.5   1.5   1.5   1.5   1.5   1.5   1.5   1.5   1.5   1.5   1.5   1.5   1.5   1.5   1.5   1.5   1.5   1.5   1.5   1.5   1.5   1.5   1.5   1.5   1.5   1.5   1.5   1.5   1.5   1.5   1.5   1.5   1.5   1.5   1.5   1.5   1.5   1.5   1.5   1.5   1.5   1.5   1.5   1.5   1.5   1.5   1.5   1.5   1.5   1.5   1.5   1.5   1.5   1.5   1.5   1.5   1.5   1.5   1.5   1.5   1.5   1.5   1.5   1.5   1.5   1.5   1.5   1.5   1.5   1.5   1.5   1.5   1.5   1.5   1.5   1.5   1.5   1.5   1.5   1.5   1.5   1.5   1.5   1.5   1.5   1.5   1.5   1.5   1.5   1.5   1.5   1.5   1.5   1.5   1.5   1.5   1.5   1.5   1.5   1.5   1.5   1.5   1.5   1.5   1.5   1.5   1.5   1.5   1.5   1.5   1.5   1.5   1.5   1.5   1.5   1.5   1.5   1.5   1.5   1.5   1.5   1.5   1.5   1.5   1.5   1.5   1.5   1.5   1.5   1.5   1.5   1.5   1.5   1.5   1.5   1.5   1.5   1.5   1.5   1.5   1.5   1.5   1.5   1.5   1.5   1.5   1.5   1.5   1.5   1.5   1.5   1.5   1.5   1.5   1.5   1.5   1.5   1.5   1.5   1.5   1.5   1.5   1.5   1.5   1.5   1.5   1.5   1.5   1.5   1.5   1.5   1.5   1.5   1.5   1.5   1.5   1.5   1.5   1.5   1.5   1.5   1.5   1.5   1.5   1.5   1.5   1.5   1.5   1.5   1.5   1.5   1.5   1.5   1.5   1.5   1.5   1.5   1.5   1.5   1.5   1.5   1.5   1.5   1.5   1.5   1.5   1.5   1.5   1.5   1.5   1.5   1.5   1.5   1.5   1.5   1.5   1.5   1.5   1.5   1.5   1.5   1.5   1.5   1.5   1.5   1.5   1.5   1.5   1.5   1.5   1.5   1.5   1.5   1.5   1.5   1.                                                                                                                                                                                                                                                                                                                                                                                                                                                                                                                                                                                                                                                                                                                                                                                                                                                                                                                                                                                                                                                                                                                                                                                                   | 60.81           | 60.81     | 60.81     | 60.81     | 60.0     | 6      |        |         |              | 31     | .31  | 8.31          | 58.31     | 5              | 9   | 56.19         | 56.1      |               | 56     | 56     | 5          |          | 3.6 | 53.6      |         | .0   | 52.0        |       | 0.4  | 50.4      | 3 | 48.8        | 47.3    |         | 45.7      | 44.26       |   | 42.8     | 41.4      | 39.3             | 0.6  | 40.6       | 40.7       | 5     | 39.6        |               | 38.4       |                                                  | 37.04                   | 6.2   | 36.       | 1.9   | 34.9           | 8   | 33.8         |     |                             | Total                                   |           |
| A. P. Compose with Mark Product   Section                                                                                                                                                                                                                                                                                                                                                                                                                                                                                                                                                                                                                                                                                                                                                                                                                                                                                                                                                                                                                                                                                                                                                                                                      | 69              | 69        | 69        | 6         |          |        |        |         |              | 69     | 69   | 69            | 69        |                | 39  | 69            | -         | 1             | 39     | 69     | 6          |          | 75  | 7         |         | .0   | 75.0        |       | 5.0  | 75.0      | ) | 75.0        | 75.0    |         | 93.0      | 93.00       |   | 93.0     | 93        | 93               | 4.3  | 84.3       | 84.3       | ,     | 84.7        | $\overline{}$ | 85.2       |                                                  | 86.6                    | 6.0   | 86.       | 7.2   | 87.2           | 8   | 87.8         |     |                             | e Dependency Ratio                      |           |
| Complete                                                                                                                                                                                                                                                                                                                                                                                                                                                                                                                                                                                                                                                                                                                                                                                                                                                                                                                                                                                                                                                                                                                                                                                                                                                                                                                                                                                                                                                                                                                                                                                                                                                                                                                                                                                                                                                                                                                                                                                                                                                                                                                                                                                                                                                                                                                                                                                                                                                                                                                                                                                                                                                                                                                                                                                                                                                                                                                                                                                                                                                                                                                                                                                                                                                                                                                       | 65.5            | 65.5      | 65.5      | 65.       | 66       |        |        |         |              | .7     | 3.7  | 36.7          | 62.4-66.7 | 62.4-6         | ò   | -66.6         | 62.4-66   | 6             | .6     | 1-66.6 | 62.4-66.   |          | 4.2 | 60.2-64.2 | 60.2-   | .2   | 60.2-64.2   | 60    | 4.2  | 60.2-64.2 | 2 | 60.2-64.2   | 2-64.2  | 60.2-   | 53.4-55.4 | 58.4-60.4   |   | 53.4-55  | 53.4-55.4 | 53.4-55.4        | 7.9  | 55.6-57.9  | 55.6-57.9  |       | 53.42-55.42 | 52            | 53-55      |                                                  | 53.4-55.4               | 5.4   | 53.4-55.  | 5.4   | 53.4-55.4      | 0   | 50.9-53.0    |     | ( Male - Female )           | e Expectancy at Birth ( N               |           |
| Secondary Character Property   2   2   2   2   2   2   2   3   2   3   2   3   2   3   2   3   2   3   3                                                                                                                                                                                                                                                                                                                                                                                                                                                                                                                                                                                                                                                                                                                                                                                                                                                                                                                                                                                                                                                                                                                                                                                                                                                                                                                                                                                                                                                                                                                                                                                                                                                                                                                                                                                                                                                                                                                                                                                                                                                                                                                                                                                                                                                                                                                                                                                                                                                                                                                                                                                                                                                                                                                                                                                                                                                                                                                                                                                                                                                                                                                                                                                                                       | 27:1002         | 27:1002   | 27:1002   | 27:1002   | 27:100   | 27:    |        |         | Ш            | J1     | .01  | 001           | 27:1001   | 27:1           | a   | .1000         | 27:100    |               | JO.    | :1000  | 27:100     |          | 000 | 30.3:1000 | 30.3:   | 00   | 30.3:1000   | 30.   | 100  | 30.3:1000 | ) | 30.3:1000   | 3:1000  | 30.3:   | 33.6:1000 | 33.6:1000   |   | 35.7:100 | 35.7:1000 | 35.7:1,000       | 00 3 | 36.9:1,000 | 36.9:1,000 | 1 3   | 35.7:1,000  |               | 39.9:1,000 | 3                                                | 39.9:1,000              | 000   | 39.9:1,00 | 00    | 39.9:1,000     | 0   | 44.2:1,000   |     |                             | ade Birth Rate                          |           |
| Topic by Fee                                                                                                                                                                                                                                                                                                                                                                                                                                                                                                                                                                                                                                                                                                                                                                                                                                                                                                                                                                                                                                                                                                                                                                                                                                                                                                                                                                                                                                                                                                                                                                                                                                                                                                                                                                                                                                                                                                                                                                                                                                                                                                                                                                                                                                                                                                                                                                                                                                                                                                                                                                                                                                                                                                                                                                                                                                                                                                                                                                                                                                                                                                                                                                                                                                                                                                                   | 6:03            | 6:03      | 6:03      | 6:0       | 6:       |        |        |         |              | 6      | 6    | 6             | - 6       |                | 6   | 6             |           |               | 6      | 6      |            |          | 000 | 7.2:1000  | 7.2:    | 00   | 7.2:1000    | 7.    | 100  | 7.2:1000  | ) | 7.2:1000    | 2:1000  | 7.2:    | 9.2:1,000 | 9.2:1,000   |   | N.       | NA        | 10.8:1,000       | 00   | 10.8:1,000 | 10.8:1,000 | 1 (   | 12.6:1000   | ш.            | 12.6:1000  |                                                  | 12.6:1000               | 000   | 12.6:1,00 | .00   | 12.6:1,000     | 0   | 15:1,000     |     |                             | ade Death Rate                          |           |
| Progr. Research   Progr. Res                                                                                                                                                                                                                                                                                                                                                                                                                                                                                                                                                                                                                                                                                                                                                                                                                                                                                                                                                                                                                                                                                                                                                                                                   | 2               | 2         | 2         | 2         |          |        |        |         |              | 2      | 2    | 2             | 2         |                | 2   | 2             |           | ь—            | 2      | 2      |            |          |     |           |         |      |             |       |      |           |   |             |         |         |           |             |   |          | 2.7       | 2.7              | 2.7  | 2.7        | 2.7        | 4     | 2.7         | -             | 2.7        |                                                  | 2.7                     | 2.7   | 2.        | 1.7   | 2.7            | 9   | 2.9          |     | n Increase ( In % )         |                                         |           |
| Project Research   Project Res                                                                                                                                                                                                                                                                                                                                                                                                                                                                                                                                                                                                                                                                                                                                                                                                                                                                                                                                                                                                                                                                                                                                                                                                   | 4.6chil:W       |           |           |           |          |        | 4      |         | ₩.           | _      | +    | _             | 11.77     | J. DOI 111. FF |     |               |           | 3             |        |        |            |          |     |           |         |      |             | 3.9   |      |           |   |             |         |         |           | 7.0CHIM. 11 |   |          |           |                  |      |            |            |       |             | ₩.            |            |                                                  |                         |       |           |       |                |     |              | _   |                             |                                         | _         |
| Prop. New"   1,000   1,000   1,000   1,000   1,000   1,000   1,000   1,000   1,000   1,000   1,000   1,000   1,000   1,000   1,000   1,000   1,000   1,000   1,000   1,000   1,000   1,000   1,000   1,000   1,000   1,000   1,000   1,000   1,000   1,000   1,000   1,000   1,000   1,000   1,000   1,000   1,000   1,000   1,000   1,000   1,000   1,000   1,000   1,000   1,000   1,000   1,000   1,000   1,000   1,000   1,000   1,000   1,000   1,000   1,000   1,000   1,000   1,000   1,000   1,000   1,000   1,000   1,000   1,000   1,000   1,000   1,000   1,000   1,000   1,000   1,000   1,000   1,000   1,000   1,000   1,000   1,000   1,000   1,000   1,000   1,000   1,000   1,000   1,000   1,000   1,000   1,000   1,000   1,000   1,000   1,000   1,000   1,000   1,000   1,000   1,000   1,000   1,000   1,000   1,000   1,000   1,000   1,000   1,000   1,000   1,000   1,000   1,000   1,000   1,000   1,000   1,000   1,000   1,000   1,000   1,000   1,000   1,000   1,000   1,000   1,000   1,000   1,000   1,000   1,000   1,000   1,000   1,000   1,000   1,000   1,000   1,000   1,000   1,000   1,000   1,000   1,000   1,000   1,000   1,000   1,000   1,000   1,000   1,000   1,000   1,000   1,000   1,000   1,000   1,000   1,000   1,000   1,000   1,000   1,000   1,000   1,000   1,000   1,000   1,000   1,000   1,000   1,000   1,000   1,000   1,000   1,000   1,000   1,000   1,000   1,000   1,000   1,000   1,000   1,000   1,000   1,000   1,000   1,000   1,000   1,000   1,000   1,000   1,000   1,000   1,000   1,000   1,000   1,000   1,000   1,000   1,000   1,000   1,000   1,000   1,000   1,000   1,000   1,000   1,000   1,000   1,000   1,000   1,000   1,000   1,000   1,000   1,000   1,000   1,000   1,000   1,000   1,000   1,000   1,000   1,000   1,000   1,000   1,000   1,000   1,000   1,000   1,000   1,000   1,000   1,000   1,000   1,000   1,000   1,000   1,000   1,000   1,000   1,000   1,000   1,000   1,000   1,000   1,000   1,000   1,000   1,000   1,000   1,000   1,000   1,000   1,000   1,000   1,000   1,000   1,000   1,000   1,000   1,000                                                                                                                                                                                                                                                                                                                                                                                                                                                                                                                                                                                                                                                                                                                                                                                                                                                                                                                                                                                                                                                                                                                                                                                                     | 2720            |           |           |           |          |        |        |         | ₩            |        |      |               |           |                |     |               |           | Ь—            |        |        |            | -        |     |           |         |      |             |       |      |           |   |             |         |         |           |             |   |          |           |                  |      |            |            |       |             | _             |            | -                                                |                         |       |           |       |                |     |              | +   |                             |                                         |           |
| More Name Name   Marco   Mar                                                                                                                                                                                                                                                                                                                                                                                                                                                                                                                                                                                                                                                                                                                                                                                                                                                                                                                                                                                                                                                                                                                                                                                                   | 8448:1          |           |           |           |          |        |        |         | +            |        |      |               |           |                |     |               |           | -1            |        |        |            |          |     |           |         |      |             | 1     |      |           |   |             |         |         |           |             |   |          |           |                  |      |            |            |       |             | _             |            | -                                                |                         |       |           |       |                |     |              |     |                             |                                         | -         |
| Accordang   According   Acco                                                                                                                                                                                                                                                                                                                                                                                                                                                                                                                                                                                                                                                                                                                                                                                                                                                                                                                                                                                                                                                                                                                                                                                                   | 1473<br>47:1001 |           |           |           |          |        |        |         | +-           |        |      |               |           |                |     |               |           | _             |        |        |            | Η.       |     |           |         |      |             |       |      |           |   |             |         |         |           |             |   |          |           |                  |      |            |            |       |             | _             |            | -                                                |                         |       |           |       |                |     |              |     |                             |                                         |           |
| Control of   150   279   284   285   285   285   285   285   285   285   285   285   285   285   285   285   285   285   285   285   285   285   285   285   285   285   285   285   285   285   285   285   285   285   285   285   285   285   285   285   285   285   285   285   285   285   285   285   285   285   285   285   285   285   285   285   285   285   285   285   285   285   285   285   285   285   285   285   285   285   285   285   285   285   285   285   285   285   285   285   285   285   285   285   285   285   285   285   285   285   285   285   285   285   285   285   285   285   285   285   285   285   285   285   285   285   285   285   285   285   285   285   285   285   285   285   285   285   285   285   285   285   285   285   285   285   285   285   285   285   285   285   285   285   285   285   285   285   285   285   285   285   285   285   285   285   285   285   285   285   285   285   285   285   285   285   285   285   285   285   285   285   285   285   285   285   285   285   285   285   285   285   285   285   285   285   285   285   285   285   285   285   285   285   285   285   285   285   285   285   285   285   285   285   285   285   285   285   285   285   285   285   285   285   285   285   285   285   285   285   285   285   285   285   285   285   285   285   285   285   285   285   285   285   285   285   285   285   285   285   285   285   285   285   285   285   285   285   285   285   285   285   285   285   285   285   285   285   285   285   285   285   285   285   285   285   285   285   285   285   285   285   285   285   285   285   285   285   285   285   285   285   285   285   285   285   285   285   285   285   285   285   285   285   285   285   285   285   285   285   285   285   285   285   285   285   285   285   285   285   285   285   285   285   285   285   285   285   285   285   285   285   285   285   285   285   285   285   285   285   285   285   285   285   285   285   285   285   285   285   285   285   285   285   285   285   285   285   285                                                                                                                                                                                                                                                                                                                                                                                                                                                                                                                                                                                                                                                                                                                                                                                                                                                                                                                                                                                                                                                                                                                                                                                                   | 47:1001         | 47:1001   | 47:1001   | 47:1001   | 47:100   | 4/:1   |        |         | -            | 0      | 30   | 300           | 43.3:1000 | 43.3:1         | -   | 1000          | 53.3:100  | - 50          | -      | .1000  | 53.3:100   | -        | 100 | 62.4:1000 | 62.4:   | 30   | 62.4:1000   | 62    | 100  | 62.4:1000 | ) | 62.4:1000   | 2:1000  | 62.2:   | 59:1000   | 73:1000     | - | 77:1,00  | 77:1,000  | 77:1,000         | 00   | 80:1,000   | 80:1,000   | +-    | 80:1,000    | -             | 97:1,003   |                                                  | 97:1,002                | )01   | 97:1,00   | 30    | 97:1,000       | 0   | 110:1,000    | -   |                             |                                         |           |
| Color Production   1708   1708   1708   1708   1708   1708   1708   1708   1708   1708   1708   1708   1708   1708   1708   1708   1708   1708   1708   1708   1708   1708   1708   1708   1708   1708   1708   1708   1708   1708   1708   1708   1708   1708   1708   1708   1708   1708   1708   1708   1708   1708   1708   1708   1708   1708   1708   1708   1708   1708   1708   1708   1708   1708   1708   1708   1708   1708   1708   1708   1708   1708   1708   1708   1708   1708   1708   1708   1708   1708   1708   1708   1708   1708   1708   1708   1708   1708   1708   1708   1708   1708   1708   1708   1708   1708   1708   1708   1708   1708   1708   1708   1708   1708   1708   1708   1708   1708   1708   1708   1708   1708   1708   1708   1708   1708   1708   1708   1708   1708   1708   1708   1708   1708   1708   1708   1708   1708   1708   1708   1708   1708   1708   1708   1708   1708   1708   1708   1708   1708   1708   1708   1708   1708   1708   1708   1708   1708   1708   1708   1708   1708   1708   1708   1708   1708   1708   1708   1708   1708   1708   1708   1708   1708   1708   1708   1708   1708   1708   1708   1708   1708   1708   1708   1708   1708   1708   1708   1708   1708   1708   1708   1708   1708   1708   1708   1708   1708   1708   1708   1708   1708   1708   1708   1708   1708   1708   1708   1708   1708   1708   1708   1708   1708   1708   1708   1708   1708   1708   1708   1708   1708   1708   1708   1708   1708   1708   1708   1708   1708   1708   1708   1708   1708   1708   1708   1708   1708   1708   1708   1708   1708   1708   1708   1708   1708   1708   1708   1708   1708   1708   1708   1708   1708   1708   1708   1708   1708   1708   1708   1708   1708   1708   1708   1708   1708   1708   1708   1708   1708   1708   1708   1708   1708   1708   1708   1708   1708   1708   1708   1708   1708   1708   1708   1708   1708   1708   1708   1708   1708   1708   1708   1708   1708   1708   1708   1708   1708   1708   1708   1708   1708   1708   1708   1708   1708   1708   1708   1708   17                                                                                                                                                                                                                                                                                                                                                                                                                                                                                                                                                                                                                                                                                                                                                                                                                                                                                                                                                                                                                                                                                                                                                                                                   | 58.5            |           |           |           |          |        |        |         | ـــــ        | -      | _    | _             |           |                | _   |               |           |               | _      |        |            |          |     |           |         | _    |             |       |      |           |   |             |         |         |           |             | + |          |           |                  |      |            |            | ₩     |             | -             |            |                                                  |                         |       |           |       |                | _   |              | _   | 1%)                         |                                         |           |
| Marie Performance   1,00                                                                                                                                                                                                                                                                                                                                                                                                                                                                                                                                                                                                                                                                                                                                                                                                                                                                                                                                                                                                                                                                                                                                                                                                                                                                                                                                                                                                                                                                                                                                                                                                                                                                                                                                                                                                                                                                                                                                                                                                                                                                                                                                                                                                                                                                                                                                                                                                                                                                                                                                                                                                                                                                                                                                                                                                                                                                                                                                                                                                                                                                                                                                                                                                                                                                                                       | 62.95           |           |           |           |          |        |        |         | +-           |        |      |               |           |                |     |               |           | -             |        |        |            |          |     |           |         |      |             |       |      |           |   |             |         |         |           |             |   |          |           |                  |      |            |            | +-    | 45.6        | -             |            |                                                  | NA<br>NA                |       |           |       |                |     |              |     |                             |                                         | _         |
| Property (A)   Set   S                                                                                                                                                                                                                                                                                                                                                                                                                                                                                                                                                                                                                                                                                                                                                                                                                                                                                                                                                                                                                                                                                                                                                                                                   | 57.26           |           |           |           |          |        |        |         | -            |        |      |               |           |                |     |               |           | $\overline{}$ |        |        |            |          |     |           |         | .1   | 63.1        |       |      |           |   |             |         |         |           |             |   |          |           |                  |      |            |            | 1     | 38.4        | $\overline{}$ | 25.2       |                                                  | NA<br>NA                |       |           |       |                |     |              | _   |                             |                                         |           |
| Seminin (#121   43   521   541   541   541   541   541   541   541   541   541   541   541   541   541   541   541   541   541   541   541   541   541   541   541   541   541   541   541   541   541   541   541   541   541   541   541   541   541   541   541   541   541   541   541   541   541   541   541   541   541   541   541   541   541   541   541   541   541   541   541   541   541   541   541   541   541   541   541   541   541   541   541   541   541   541   541   541   541   541   541   541   541   541   541   541   541   541   541   541   541   541   541   541   541   541   541   541   541   541   541   541   541   541   541   541   541   541   541   541   541   541   541   541   541   541   541   541   541   541   541   541   541   541   541   541   541   541   541   541   541   541   541   541   541   541   541   541   541   541   541   541   541   541   541   541   541   541   541   541   541   541   541   541   541   541   541   541   541   541   541   541   541   541   541   541   541   541   541   541   541   541   541   541   541   541   541   541   541   541   541   541   541   541   541   541   541   541   541   541   541   541   541   541   541   541   541   541   541   541   541   541   541   541   541   541   541   541   541   541   541   541   541   541   541   541   541   541   541   541   541   541   541   541   541   541   541   541   541   541   541   541   541   541   541   541   541   541   541   541   541   541   541   541   541   541   541   541   541   541   541   541   541   541   541   541   541   541   541   541   541   541   541   541   541   541   541   541   541   541   541   541   541   541   541   541   541   541   541   541   541   541   541   541   541   541   541   541   541   541   541   541   541   541   541   541   541   541   541   541   541   541   541   541   541   541   541   541   541   541   541   541   541   541   541   541   541   541   541   541   541   541   541   541   541   541   541   541   541   541   541   541   541   541   541   541   541   541   541                                                                                                                                                                                                                                                                                                                                                                                                                                                                                                                                                                                                                                                                                                                                                                                                                                                                                                                                                                                                                                                                                                                                                                                                 |                 |           |           |           |          |        |        |         |              | $\top$ |      |               |           |                | T   |               |           | i T           | $\top$ |        |            |          |     |           |         |      |             |       |      |           |   |             |         |         |           |             |   |          |           |                  |      |            |            |       |             |               |            |                                                  |                         |       |           |       |                |     |              |     |                             | dent-Teacher Ratio                      |           |
| Part                                                                                                                                                                                                                                                                                                                                                                                                                                                                                                                                                                                                                                                                                                                                                                                                                                                                                                                                                                                                                                                                                                                                                                                                                                                                                                                                                                                                                                                                                                                                                                                                                                                                                                                                                                                                                                                                                                                                                                                                                                                                                                                                                                                                                                                                                                                                                                                                                                                                                                                                                                                                                                                                                                                                                                                                                                                                                                                                                                                                                                                                                                                                                                                                                                                                                                                           | 34.8            | 34.8      | 34.8      | 34.0      | 3/       |        |        |         |              | 39     | 39   | 39            | 39        |                | 19  | 39            |           |               | 13     | 43     | 4          |          | .00 | 43.00     | 4       | :1   | 46:1        |       | 3:1  | 46:1      |   | 47:1        | 49:1    |         | 50:1      | 51:1        |   | 51       | 54:1      | 57:1             | 9:1  | 59:1       | 62:1       |       | 66:1        | 二             | 65:1       |                                                  | 64:1                    | 3:1   | 63:       | 6:1   | 61:1           | 1   | 56:1         |     |                             | Primary (1-8)                           |           |
| March Color Rep:                                                                                                                                                                                                                                                                                                                                                                                                                                                                                                                                                                                                                                                                                                                                                                                                                                                                                                                                                                                                                                                                                                                                                                                                                                                                                                                                                                                                                                                                                                                                                                                                                                                                                                                                                                                                                                                                                                                                                                                                                                                                                                                                                                                                                                                                                                                                                                                                                                                                                                                                                                                                                                                                                                                                                                                                                                                                                                                                                                                                                                                                                                                                                                                                                                                                                                               | 27.4            | 27.4      | 27.4      | 27.       | 27       |        |        |         |              | 24     | 24   | 24            | 24        |                |     |               |           |               | 43     | 43     | 4          |          | .00 | 43.00     | 4       | at . | 26.5:1      |       | 4:1  | 26.4:1    |   | 27.8:1      | 28.7:1  | 2       |           | 31:1        |   | 36       | 41:1      | 43:1             | 8:1  | 48:1       | 57:1       |       | 51:1        | ш.            | 48:1       |                                                  | 45:1                    | 4:1   | 54:       | 2:1   | 52:1           | 1   | 43:1         |     |                             | Secondary (9-12)                        |           |
| Primer L S   S   S   S   S   S   S   S   S   S                                                                                                                                                                                                                                                                                                                                                                                                                                                                                                                                                                                                                                                                                                                                                                                                                                                                                                                                                                                                                                                                                                                                                                                                                                                                                                                                                                                                                                                                                                                                                                                                                                                                                                                                                                                                                                                                                                                                                                                                                                                                                                                                                                                                                                                                                                                                                                                                                                                                                                                                                                                                                                                                                                                                                                                                                                                                                                                                                                                                                                                                                                                                                                                                                                                                                 | 1:11            | 1:11      | 1:11      | 1:1       | 1:       |        |        |         |              | 1.3    | 3.3  | 13.3          | 13.3      |                | .3  | 13.3          | 13        | ь.            | 16     | 26     | 2          |          | .00 | 11.00     |         | :1   | 12.6:1      |       | 5:1  | 16.5:1    |   | 16.5:1      | 18.6:1  | 1       | 24.7:1    | 29:1        |   | N        | 34:1      | 25:1             | 7:1  | 27:1       | 20:1       |       | 21:1        | _             | 22:1       |                                                  | 25:1                    | 7:1   | 17:       | ±1    | 9:1            | 1   | 7.6:1        |     | nal                         | Technical & Vocationa                   |           |
| Secondary (S.E.)   Secondary (                                                                                                                                                                                                                                                                                                                                                                                                                                                                                                                                                                                                                                                                                                                                                                                                                                                                                                                                                                                                                                                                                                                                                                                                   |                 |           |           |           |          |        |        |         | <u> </u>     | _      | _    | _             |           |                | 4   |               |           | ь—            | _      |        |            |          | _   |           |         |      |             |       |      |           |   |             |         |         |           |             |   |          |           |                  |      |            |            | Щ.    |             | ш             | -          |                                                  |                         |       |           | _     |                |     |              |     |                             |                                         |           |
| Delication   1971   2449   2710   2710   2710   2710   2710   2710   2710   2710   2710   2710   2710   2710   2710   2710   2710   2710   2710   2710   2710   2710   2710   2710   2710   2710   2710   2710   2710   2710   2710   2710   2710   2710   2710   2710   2710   2710   2710   2710   2710   2710   2710   2710   2710   2710   2710   2710   2710   2710   2710   2710   2710   2710   2710   2710   2710   2710   2710   2710   2710   2710   2710   2710   2710   2710   2710   2710   2710   2710   2710   2710   2710   2710   2710   2710   2710   2710   2710   2710   2710   2710   2710   2710   2710   2710   2710   2710   2710   2710   2710   2710   2710   2710   2710   2710   2710   2710   2710   2710   2710   2710   2710   2710   2710   2710   2710   2710   2710   2710   2710   2710   2710   2710   2710   2710   2710   2710   2710   2710   2710   2710   2710   2710   2710   2710   2710   2710   2710   2710   2710   2710   2710   2710   2710   2710   2710   2710   2710   2710   2710   2710   2710   2710   2710   2710   2710   2710   2710   2710   2710   2710   2710   2710   2710   2710   2710   2710   2710   2710   2710   2710   2710   2710   2710   2710   2710   2710   2710   2710   2710   2710   2710   2710   2710   2710   2710   2710   2710   2710   2710   2710   2710   2710   2710   2710   2710   2710   2710   2710   2710   2710   2710   2710   2710   2710   2710   2710   2710   2710   2710   2710   2710   2710   2710   2710   2710   2710   2710   2710   2710   2710   2710   2710   2710   2710   2710   2710   2710   2710   2710   2710   2710   2710   2710   2710   2710   2710   2710   2710   2710   2710   2710   2710   2710   2710   2710   2710   2710   2710   2710   2710   2710   2710   2710   2710   2710   2710   2710   2710   2710   2710   2710   2710   2710   2710   2710   2710   2710   2710   2710   2710   2710   2710   2710   2710   2710   2710   2710   2710   2710   2710   2710   2710   2710   2710   2710   2710   2710   2710   2710   2710   2710   2710   2710   2710   2710   2710   2710   2710   2                                                                                                                                                                                                                                                                                                                                                                                                                                                                                                                                                                                                                                                                                                                                                                                                                                                                                                                                                                                                                                                                                                                                                                                                   | 512.7           |           |           |           |          |        |        |         | ₩            |        |      |               |           |                |     |               |           | _             |        |        |            |          |     |           |         |      |             |       |      |           |   |             |         |         | 0.1.011   | 0,700       |   |          |           |                  |      |            |            | +-    |             | -             |            |                                                  |                         |       |           |       |                | -   | 0.0011       | _   |                             |                                         |           |
| Memore contribution   Memore                                                                                                                                                                                                                                                                                                                                                                                                                                                                                                                                                                                                                                                                                                                                                                                                                                                                                                                                                                                                                                                                                                                                                                                                   | 1017            |           |           |           |          |        |        |         | ₩            | 10     | J40  | 940           | 540       |                | ~   | 000           |           |               |        |        |            |          |     |           |         |      |             |       |      |           |   |             |         |         |           |             |   |          |           |                  |      |            |            | _     |             | -             |            |                                                  |                         |       |           |       |                | _   |              | _   |                             | 011111111111111111111111111111111111111 |           |
| Nonincified Process Residence   18   18   18   18   18   18   18   1                                                                                                                                                                                                                                                                                                                                                                                                                                                                                                                                                                                                                                                                                                                                                                                                                                                                                                                                                                                                                                                                                                                                                                                                                                                                                                                                                                                                                                                                                                                                                                                                                                                                                                                                                                                                                                                                                                                                                                                                                                                                                                                                                                                                                                                                                                                                                                                                                                                                                                                                                                                                                                                                                                                                                                                                                                                                                                                                                                                                                                                                                                                                                                                                                                                           | 177             | 177       | 177       | 177       | 1        |        |        |         | <u> </u>     | _      | _    | _             | :1        | :46.6:1        | 246 |               | 3.8:1     | 246.8:1       | 8 24   | 318    | 31         |          | .00 | 329.00    | 32      | :1   | 523:1       |       | 3:1  | 383:1     | ı | 545:1       | 544:1   | 5       | 654:1     | 735:1       |   | 788      | 673:1     | 501:1            | 3:1  | 493:1      | 468:1      |       | 534:1       | ш             | 552:1      |                                                  | 353:1                   | 0:1   | 271.0:    | ):1   | 264.9:1        | 1   | 267:1        |     | nal                         |                                         |           |
| GP a Current Motel Price (1) Mote                                                                                                                                                                                                                                                                                                                                                                                                                                                                                                                                                                                                                                                                                                                                                                                                                                                                                                                                                                                                                                                                                                                                                                                                     |                 |           |           |           |          |        |        |         | ₩            | —      | _    | $\rightarrow$ |           |                | +   | $\rightarrow$ |           | -             | -      |        |            |          | _   |           |         |      |             |       | _    |           |   |             | _       |         |           |             |   |          |           |                  |      |            |            | ₩     |             | -             |            |                                                  |                         |       |           | —     |                |     |              | _   |                             |                                         |           |
| Nomical CDP Growth Raw   S   2   1   1   2   3   1   1   1   1   1   1   1   1   1                                                                                                                                                                                                                                                                                                                                                                                                                                                                                                                                                                                                                                                                                                                                                                                                                                                                                                                                                                                                                                                                                                                                                                                                                                                                                                                                                                                                                                                                                                                                                                                                                                                                                                                                                                                                                                                                                                                                                                                                                                                                                                                                                                                                                                                                                                                                                                                                                                                                                                                                                                                                                                                                                                                                                                                                                                                                                                                                                                                                                                                                                                                                                                                                                                             | 4341387 1       |           |           |           |          |        |        |         | —            | _      |      |               |           |                | +   |               |           | <del></del>   | _      |        |            |          |     |           |         | _    |             |       |      |           |   |             |         |         |           |             |   |          |           |                  |      |            |            | Н.    |             | -             |            |                                                  |                         | _     |           | -     |                |     |              | _   |                             |                                         |           |
| Average Marginal Ecolouries Res (Birry or CSD)                                                                                                                                                                                                                                                                                                                                                                                                                                                                                                                                                                                                                                                                                                                                                                                                                                                                                                                                                                                                                                                                                                                                                                                                                                                                                                                                                                                                                                                                                                                                                                                                                                                                                                                                                                                                                                                                                                                                                                                                                                                                                                                                                                                                                                                                                                                                                                                                                                                                                                                                                                                                                                                                                                                                                                                                                                                                                                                                                                                                                                                                                                                                                                                                                                                                                 | 4341387.1       | 4041001.1 | 4041001.1 | 4041001.  | 4041001  | 70711  | 43     |         | _            |        |      |               |           |                |     |               |           | 2,65          | , ,    | 2,010  | 4,404,01   |          |     |           |         | ***  | ,000,007.40 | 1,568 |      |           | , | 1,000,001.0 | 7,044.7 | 002,0   | 100,715.5 | 240,277.00  |   | 3/30/180 | J40,040.7 | 4.70,700.1       |      | 177,0071.4 |            |       | 110,101.7   | <del>'</del>  | 07,014.0   | -                                                | Full and and a decision |       | 00,025.2  | and a | 1 May Park and | -   | 68,920.1     | -   | (m min bin)                 | Content Miliket Frice (ii               | CIL       |
| GP & Cornest Moder Price (NM SSD)   S.866   S.844   S.896   S.890                                                                                                                                                                                                                                                                                                                                                                                                                                                                                                                                                                                                                                                                                                                                                                                                                                                                                                                                                                                                                                                                                                                                                                                                      | 39.0            |           |           |           |          |        |        |         | <del>_</del> |        |      |               |           |                |     |               |           |               |        |        |            |          |     |           |         |      |             |       |      |           |   |             |         |         |           |             |   |          |           |                  |      |            |            |       |             | $\overline{}$ |            |                                                  |                         |       |           |       |                | _   | 8.1          | _   |                             |                                         |           |
| Namical Current (NSS)   1580   1580   1580   1580   1580   1580   1581   1580   1582   1582   1582   1582   1582   1582   1582   1582   1582   1582   1582   1582   1582   1582   1582   1582   1582   1582   1582   1582   1582   1582   1582   1582   1582   1582   1582   1582   1582   1582   1582   1582   1582   1582   1582   1582   1582   1582   1582   1582   1582   1582   1582   1582   1582   1582   1582   1582   1582   1582   1582   1582   1582   1582   1582   1582   1582   1582   1582   1582   1582   1582   1582   1582   1582   1582   1582   1582   1582   1582   1582   1582   1582   1582   1582   1582   1582   1582   1582   1582   1582   1582   1582   1582   1582   1582   1582   1582   1582   1582   1582   1582   1582   1582   1582   1582   1582   1582   1582   1582   1582   1582   1582   1582   1582   1582   1582   1582   1582   1582   1582   1582   1582   1582   1582   1582   1582   1582   1582   1582   1582   1582   1582   1582   1582   1582   1582   1582   1582   1582   1582   1582   1582   1582   1582   1582   1582   1582   1582   1582   1582   1582   1582   1582   1582   1582   1582   1582   1582   1582   1582   1582   1582   1582   1582   1582   1582   1582   1582   1582   1582   1582   1582   1582   1582   1582   1582   1582   1582   1582   1582   1582   1582   1582   1582   1582   1582   1582   1582   1582   1582   1582   1582   1582   1582   1582   1582   1582   1582   1582   1582   1582   1582   1582   1582   1582   1582   1582   1582   1582   1582   1582   1582   1582   1582   1582   1582   1582   1582   1582   1582   1582   1582   1582   1582   1582   1582   1582   1582   1582   1582   1582   1582   1582   1582   1582   1582   1582   1582   1582   1582   1582   1582   1582   1582   1582   1582   1582   1582   1582   1582   1582   1582   1582   1582   1582   1582   1582   1582   1582   1582   1582   1582   1582   1582   1582   1582   1582   1582   1582   1582   1582   1582   1582   1582   1582   1582   1582   1582   1582   1582   1582   1582   1582   1582   1582   1582   1582   1582   1582   1582                                                                                                                                                                                                                                                                                                                                                                                                                                                                                                                                                                                                                                                                                                                                                                                                                                                                                                                                                                                                                                                                                                                                                                                                   | 111271.2        |           |           |           |          |        |        |         | _            |        |      |               |           |                |     |               |           |               |        |        |            |          |     |           |         |      |             |       |      |           |   |             |         |         |           |             |   |          |           |                  |      |            |            |       |             | $\overline{}$ |            |                                                  |                         |       |           |       |                |     |              |     |                             |                                         |           |
| Real COPP per copus Growth Rave (b. 5)   4.8   5.2   (1.2)   (4.6)   10   9.3   8.3   10.1   9.4   6.0   9.6   9.00   6.1   5.1   4.5   1.2   1.3   8.0   5   6   4                                                                                                                                                                                                                                                                                                                                                                                                                                                                                                                                                                                                                                                                                                                                                                                                                                                                                                                                                                                                                                                                                                                                                                                                                                                                                                                                                                                                                                                                                                                                                                                                                                                                                                                                                                                                                                                                                                                                                                                                                                                                                                                                                                                                                                                                                                                                                                                                                                                                                                                                                                                                                                                                                                                                                                                                                                                                                                                                                                                                                                                                                                                                                            | 1091.8          |           |           |           |          |        |        |         | -            |        |      |               |           |                |     |               |           | $\overline{}$ |        |        |            |          |     |           |         |      |             |       |      |           |   |             |         |         |           |             |   |          |           |                  |      |            |            |       |             | $\overline{}$ |            |                                                  |                         |       |           |       |                |     |              | _   |                             |                                         |           |
| Real COPP personant Place (Park Color Barrier May 1975)   4.8   5.2   (1.2)   (4.6)   107   9.3   8.3   10.1   9.4   4.0   9.6   9.6   9.0   4.1   5.1   4.3   1.2   3.4   5.0   5   6   4   4.0   4.0   4.0   4.0   4.0   4.0   4.0   4.0   4.0   4.0   4.0   4.0   4.0   4.0   4.0   4.0   4.0   4.0   4.0   4.0   4.0   4.0   4.0   4.0   4.0   4.0   4.0   4.0   4.0   4.0   4.0   4.0   4.0   4.0   4.0   4.0   4.0   4.0   4.0   4.0   4.0   4.0   4.0   4.0   4.0   4.0   4.0   4.0   4.0   4.0   4.0   4.0   4.0   4.0   4.0   4.0   4.0   4.0   4.0   4.0   4.0   4.0   4.0   4.0   4.0   4.0   4.0   4.0   4.0   4.0   4.0   4.0   4.0   4.0   4.0   4.0   4.0   4.0   4.0   4.0   4.0   4.0   4.0   4.0   4.0   4.0   4.0   4.0   4.0   4.0   4.0   4.0   4.0   4.0   4.0   4.0   4.0   4.0   4.0   4.0   4.0   4.0   4.0   4.0   4.0   4.0   4.0   4.0   4.0   4.0   4.0   4.0   4.0   4.0   4.0   4.0   4.0   4.0   4.0   4.0   4.0   4.0   4.0   4.0   4.0   4.0   4.0   4.0   4.0   4.0   4.0   4.0   4.0   4.0   4.0   4.0   4.0   4.0   4.0   4.0   4.0   4.0   4.0   4.0   4.0   4.0   4.0   4.0   4.0   4.0   4.0   4.0   4.0   4.0   4.0   4.0   4.0   4.0   4.0   4.0   4.0   4.0   4.0   4.0   4.0   4.0   4.0   4.0   4.0   4.0   4.0   4.0   4.0   4.0   4.0   4.0   4.0   4.0   4.0   4.0   4.0   4.0   4.0   4.0   4.0   4.0   4.0   4.0   4.0   4.0   4.0   4.0   4.0   4.0   4.0   4.0   4.0   4.0   4.0   4.0   4.0   4.0   4.0   4.0   4.0   4.0   4.0   4.0   4.0   4.0   4.0   4.0   4.0   4.0   4.0   4.0   4.0   4.0   4.0   4.0   4.0   4.0   4.0   4.0   4.0   4.0   4.0   4.0   4.0   4.0   4.0   4.0   4.0   4.0   4.0   4.0   4.0   4.0   4.0   4.0   4.0   4.0   4.0   4.0   4.0   4.0   4.0   4.0   4.0   4.0   4.0   4.0   4.0   4.0   4.0   4.0   4.0   4.0   4.0   4.0   4.0   4.0   4.0   4.0   4.0   4.0   4.0   4.0   4.0   4.0   4.0   4.0   4.0   4.0   4.0   4.0   4.0   4.0   4.0   4.0   4.0   4.0   4.0   4.0   4.0   4.0   4.0   4.0   4.0   4.0   4.0   4.0   4.0   4.0   4.0   4.0   4.0   4.0   4.0   4.0   4.0   4.0   4.0   4.0   4.0   4.0   4.0   4.0   4.0   4                                                                                                                                                                                                                                                                                                                                                                                                                                                                                                                                                                                                                                                                                                                                                                                                                                                                                                                                                                                                                                                                                                                                                                                                   | 21.862.47       | 21.862.47 | 21.862.47 | 21.862.47 | 21.862/  | 21.86  | 21     |         | 1            | .1     | 4.1  | 44.1          | 21,144,1  | 21.1/          | 2   | 360.2         | 20.360    |               | J5     | 9.205  | 19.20      |          | 7.5 | 18.257.5  | 18.2    | .0   | 8.864.0     |       | 1.2  | 8.571.2   | 2 | 7,625.2     | 7.299.1 | 7.2     | 6.947.5   | 5,895.00    |   | 11,358.8 | 10.361.1  | 9,776.2          | .3   | 8.934.3    | 8.112.3    |       | 7.487.9     |               | 6.850.2    |                                                  | 6.188.4                 | 1.5   | 6,489.5   | .6    | 6,569.6        | 1   | 6.244.4      |     | )                           | OP per Capita (In Birr)                 | Re        |
| Res GDP a constant back gives (a Man Birr)                                                                                                                                                                                                                                                                                                                                                                                                                                                                                                                                                                                                                                                                                                                                                                                                                                                                                                                                                                                                                                                                                                                                                                                                                                                                                                                                                                                                                                                                                                                                                                                                                                                                                                                                                                                                                                                                                                                                                                                                                                                                                                                                                                                                                                                                                                                                                                                                                                                                                                                                                                                                                                                                                                                                                                                                                                                                                                                                                                                                                                                                                                                                                                                                                                                                                     | 3.4             | 3.4       | 3.4       | 3.        | - 1      |        |        |         |              | 4      | 4    | 4             | 4         |                |     |               |           |               |        |        |            |          |     |           |         | .4   | 3.4         |       | 2.4  | 12.4      | 5 | 4.5         | 5.1     |         | 6.1       | 9.00        |   | 9.6      | 6.0       | 9.4              | .1   | 10.1       | 8.3        |       | 9.3         |               | 10.7       |                                                  |                         | .2)   | (1.2      | .2    | 5.2            | i i | 4.8          |     |                             |                                         |           |
| Real GDF or communicate price (IMA) Bird   Sept.   S                                                                                                                                                                                                                                                                                                                                                                                                                                                                                                                                                                                                                                                                                                                                                                                                                                                                                                                                                                                                                                                                                                                                                                                                   | 21.8            |           |           |           |          |        |        |         |              |        |      |               |           |                |     |               |           |               |        |        |            |          |     |           |         |      |             |       |      |           |   |             |         |         |           |             |   |          |           |                  |      |            |            |       |             | $\equiv$      |            |                                                  |                         |       |           |       |                |     |              |     |                             | eflator (% change)                      | GE        |
| Reside Grown Base files 5 7.4 f. 16 C.1) 1.17 12.6 11.5 11.8 11.2 10.0 10.5 11.4 8.7 8.9 10.1 10.4 8.0 10.1 7.7 9.0 8.1 Acribative Aller Activation Billion Birty 20.2 222.2 310.0 10.81 22.4 25.8 25.9 27.2 134.0 3.7 37.9 38.5 38.6 41.7 42.5 47.9 9.8 57.7 58.1 59.0 10.5 11.4 8.7 8.9 10.1 10.4 8.0 10.1 7.7 9.0 8.1 50.0 10.5 11.4 8.7 8.9 10.1 10.4 8.0 10.1 7.7 9.0 8.1 50.0 10.5 11.4 8.0 10.1 10.4 8.0 10.1 7.7 9.0 8.1 10.4 10.4 10.4 10.4 10.4 10.4 10.4 10                                                                                                                                                                                                                                                                                                                                                                                                                                                                                                                                                                                                                                                                                                                                                                                                                                                                                                                                                                                                                                                                                                                                                                                                                                                                                                                                                                                                                                                                                                                                                                                                                                                                                                                                                                                                                                                                                                                                                                                                                                                                                                                                                                                                                                                                                                                                                                                                                                                                                                                                                                                                                                                                                                                                                                                                                                                         | 2,114,163       |           |           |           |          |        |        |         |              |        |      |               |           |                |     |               |           |               |        |        |            |          |     |           |         |      |             |       |      |           |   |             |         |         |           |             |   |          |           |                  |      |            |            |       |             |               | 435,859.5  | 4                                                |                         |       |           |       |                | ţ.  | 364,984.3    |     | rice (In Mn. Birr)          | OP at constant basic pric               | Res       |
| Ancishure & Miles Autoreach Billon Birs?  410 430 479 514 581 5880 527 2 1340 99.1 2281 2880 37.2 1143 37.9 39.8 58.9 43.17 44.5 47.9 69.8 53.17 54.1 59.0 4 60.0 60.0 62.2 65.0 65.0 65.0 65.0 65.0 65.0 65.0 65.0                                                                                                                                                                                                                                                                                                                                                                                                                                                                                                                                                                                                                                                                                                                                                                                                                                                                                                                                                                                                                                                                                                                                                                                                                                                                                                                                                                                                                                                                                                                                                                                                                                                                                                                                                                                                                                                                                                                                                                                                                                                                                                                                                                                                                                                                                                                                                                                                                                                                                                                                                                                                                                                                                                                                                                                                                                                                                                                                                                                                                                                                                                            | 2,228,081       |           |           |           |          | 2,228, | 2,22   |         | ــــ         |        |      |               |           |                |     |               |           | 1,96          |        |        |            |          |     |           |         |      |             | 1,56  |      |           |   |             |         |         |           |             |   |          |           |                  |      | 000,750.0  |            | - 5   | 23270232    | <u>—</u>      |            | 4                                                | 741,701.7               |       |           |       |                |     | 391,668.2    | 3   |                             |                                         |           |
| Inhanted Sector (he Billion Birr)                                                                                                                                                                                                                                                                                                                                                                                                                                                                                                                                                                                                                                                                                                                                                                                                                                                                                                                                                                                                                                                                                                                                                                                                                                                                                                                                                                                                                                                                                                                                                                                                                                                                                                                                                                                                                                                                                                                                                                                                                                                                                                                                                                                                                                                                                                                                                                                                                                                                                                                                                                                                                                                                                                                                                                                                                                                                                                                                                                                                                                                                                                                                                                                                                                                                                              | 6.3             |           |           |           |          |        |        |         | ₩            |        |      |               |           |                |     |               |           |               |        |        |            |          |     |           |         |      |             |       |      |           |   |             |         |         |           |             |   |          |           |                  |      |            |            | ₩     |             | —             |            |                                                  |                         |       |           |       |                | _   |              | _   |                             |                                         |           |
| Series Secured Billion Birt   128.5   133.8   134.6   142.7   151.3   170.8   192.7   120.9   252.1   220.1   232.9   357.8   394.4   42.5   379.8   530.0   573.9   699.3   674   76.5   78.68                                                                                                                                                                                                                                                                                                                                                                                                                                                                                                                                                                                                                                                                                                                                                                                                                                                                                                                                                                                                                                                                                                                                                                                                                                                                                                                                                                                                                                                                                                                                                                                                                                                                                                                                                                                                                                                                                                                                                                                                                                                                                                                                                                                                                                                                                                                                                                                                                                                                                                                                                                                                                                                                                                                                                                                                                                                                                                                                                                                                                                                                                                                                | 686.4<br>618.8  |           |           |           |          |        |        |         | +-           |        |      |               |           |                |     |               |           | -             |        |        |            |          |     |           |         |      |             |       |      |           | , | 477.0       |         |         |           | 741.7       | _ | 300      |           |                  |      | 344.3      |            | +     | 4000        | -             | 649.1      |                                                  | 177.1                   |       |           |       |                | _   | 404.7        |     |                             |                                         |           |
| Agriculum A Allud Activation ( $^{\circ}$ | 618.8<br>836.2  |           |           |           |          |        |        |         | +            |        |      |               |           |                |     |               |           |               |        |        |            |          |     |           |         |      |             |       |      |           |   |             |         |         |           |             |   |          |           |                  |      |            |            | +-    |             | -             |            |                                                  |                         |       |           |       |                |     |              | -   |                             |                                         |           |
| Indiantial Secure (1.6) GGDP   14.4   11.2   11.2   11.2   11.3   11.5   11.5   11.5   11.5   11.5   11.5   11.5   11.5   11.5   11.5   11.5   11.5   11.5   11.5   11.5   11.5   11.5   11.5   11.5   11.5   11.5   11.5   11.5   11.5   11.5   11.5   11.5   11.5   11.5   11.5   11.5   11.5   11.5   11.5   11.5   11.5   11.5   11.5   11.5   11.5   11.5   11.5   11.5   11.5   11.5   11.5   11.5   11.5   11.5   11.5   11.5   11.5   11.5   11.5   11.5   11.5   11.5   11.5   11.5   11.5   11.5   11.5   11.5   11.5   11.5   11.5   11.5   11.5   11.5   11.5   11.5   11.5   11.5   11.5   11.5   11.5   11.5   11.5   11.5   11.5   11.5   11.5   11.5   11.5   11.5   11.5   11.5   11.5   11.5   11.5   11.5   11.5   11.5   11.5   11.5   11.5   11.5   11.5   11.5   11.5   11.5   11.5   11.5   11.5   11.5   11.5   11.5   11.5   11.5   11.5   11.5   11.5   11.5   11.5   11.5   11.5   11.5   11.5   11.5   11.5   11.5   11.5   11.5   11.5   11.5   11.5   11.5   11.5   11.5   11.5   11.5   11.5   11.5   11.5   11.5   11.5   11.5   11.5   11.5   11.5   11.5   11.5   11.5   11.5   11.5   11.5   11.5   11.5   11.5   11.5   11.5   11.5   11.5   11.5   11.5   11.5   11.5   11.5   11.5   11.5   11.5   11.5   11.5   11.5   11.5   11.5   11.5   11.5   11.5   11.5   11.5   11.5   11.5   11.5   11.5   11.5   11.5   11.5   11.5   11.5   11.5   11.5   11.5   11.5   11.5   11.5   11.5   11.5   11.5   11.5   11.5   11.5   11.5   11.5   11.5   11.5   11.5   11.5   11.5   11.5   11.5   11.5   11.5   11.5   11.5   11.5   11.5   11.5   11.5   11.5   11.5   11.5   11.5   11.5   11.5   11.5   11.5   11.5   11.5   11.5   11.5   11.5   11.5   11.5   11.5   11.5   11.5   11.5   11.5   11.5   11.5   11.5   11.5   11.5   11.5   11.5   11.5   11.5   11.5   11.5   11.5   11.5   11.5   11.5   11.5   11.5   11.5   11.5   11.5   11.5   11.5   11.5   11.5   11.5   11.5   11.5   11.5   11.5   11.5   11.5   11.5   11.5   11.5   11.5   11.5   11.5   11.5   11.5   11.5   11.5   11.5   11.5   11.5   11.5   11.5   11.5   11.5   11.5   11.5   11.5   11.5   11.5   11.5                                                                                                                                                                                                                                                                                                                                                                                                                                                                                                                                                                                                                                                                                                                                                                                                                                                                                                                                                                                                                                                                                                                                                                                                   | 32.5            |           |           |           |          |        |        |         | +-           |        |      |               |           |                |     |               |           |               |        |        |            |          |     |           |         |      |             |       |      |           |   |             |         |         |           |             |   |          |           |                  |      |            |            |       |             | $\overline{}$ |            |                                                  |                         |       |           |       |                |     |              | _   |                             |                                         | Sei       |
| Service Securit Vol. GGP J 55.2 54.4 54.0 56.6 47.7 57.2 58.6 58.9 58.7 59.2 58.7 59.8 59.7 58.8 59.2 59.8 36.5 59.7 59.8 59.7 58.8 59.2 59.8 59.7 59.8 59.7 59.8 59.7 59.8 59.7 59.8 59.7 59.8 59.7 59.8 59.7 59.8 59.7 59.8 59.7 59.8 59.7 59.8 59.7 59.8 59.7 59.8 59.7 59.8 59.7 59.8 59.7 59.8 59.7 59.8 59.7 59.8 59.7 59.8 59.7 59.8 59.7 59.8 59.7 59.8 59.7 59.8 59.7 59.8 59.7 59.8 59.7 59.8 59.7 59.8 59.7 59.8 59.7 59.8 59.7 59.8 59.7 59.8 59.7 59.8 59.7 59.8 59.7 59.8 59.7 59.8 59.7 59.8 59.7 59.8 59.7 59.8 59.7 59.8 59.7 59.8 59.7 59.8 59.7 59.8 59.7 59.8 59.7 59.8 59.7 59.8 59.7 59.8 59.7 59.8 59.7 59.8 59.7 59.8 59.7 59.8 59.7 59.8 59.7 59.8 59.7 59.8 59.7 59.8 59.7 59.8 59.7 59.8 59.7 59.8 59.7 59.8 59.7 59.8 59.7 59.8 59.7 59.8 59.7 59.8 59.7 59.8 59.7 59.8 59.7 59.8 59.7 59.8 59.7 59.8 59.7 59.8 59.7 59.8 59.7 59.8 59.7 59.8 59.7 59.8 59.7 59.8 59.7 59.8 59.7 59.8 59.7 59.8 59.7 59.8 59.7 59.8 59.7 59.8 59.7 59.8 59.7 59.8 59.7 59.8 59.7 59.8 59.7 59.8 59.7 59.8 59.7 59.8 59.7 59.8 59.7 59.8 59.7 59.8 59.7 59.8 59.7 59.8 59.7 59.8 59.7 59.8 59.7 59.8 59.7 59.8 59.7 59.8 59.7 59.8 59.7 59.8 59.7 59.8 59.7 59.8 59.7 59.8 59.7 59.8 59.7 59.8 59.7 59.8 59.7 59.8 59.7 59.8 59.7 59.8 59.7 59.8 59.7 59.8 59.7 59.8 59.7 59.8 59.7 59.8 59.7 59.8 59.7 59.8 59.7 59.8 59.7 59.8 59.7 59.8 59.7 59.8 59.7 59.8 59.7 59.8 59.7 59.8 59.7 59.8 59.7 59.8 59.7 59.8 59.7 59.8 59.7 59.8 59.7 59.8 59.7 59.8 59.7 59.8 59.7 59.8 59.7 59.8 59.7 59.8 59.7 59.8 59.7 59.8 59.7 59.8 59.7 59.8 59.7 59.8 59.7 59.8 59.7 59.8 59.7 59.8 59.7 59.8 59.7 59.8 59.7 59.8 59.7 59.8 59.7 59.8 59.7 59.8 59.7 59.8 59.7 59.8 59.7 59.8 59.7 59.8 59.7 59.8 59.7 59.8 59.7 59.8 59.7 59.8 59.7 59.8 59.7 59.8 59.7 59.8 59.7 59.8 59.7 59.8 59.7 59.8 59.7 59.8 59.7 59.8 59.7 59.8 59.7 59.8 59.7 59.8 59.7 59.8 59.7 59.8 59.7 59.8 59.7 59.8 59.7 59.8 59.7 59.8 59.7 59.8 59.7 59.8 59.7 59.8 59.7 59.8 59.7 59.8 59.7 59.8 59.7 59.8 59.7 59.8 59.7 59.8 59.7 59.8 59.7 59.8 59.7 59.8 59.7 59.8 59.7 59.8 59.7 59.8 59.7 59.8 59.7 59.8 59.7 59.8 59.7 59.8 59.7 59.8 59.                                                                                                                                                                                                                                                                                                                                                                                                                                                                                                                                                                                                                                                                                                                                                                                                                                                                                                                                                                                                                                                                                                                                                                                                  | 29.3            |           |           |           |          |        |        |         | -            |        |      |               |           |                |     |               |           |               |        |        |            |          |     |           |         |      |             |       |      |           |   |             |         |         |           | 40.7        |   |          |           |                  |      |            |            |       |             | $\overline{}$ |            |                                                  | 20.0                    |       |           |       |                |     |              | -   |                             |                                         | -         |
| Prints Communition Expenditure   43,095.1   45,299   44,5015   53,5227   57,388   75,726   94,680.0   12,684.3   184,181.4   22,692   29,4173   374,882.4   544,103   60,994.8   748,593   90,0519   1,922.66   121,986.5   1,445.91.1   1,944,070   2,280.885   1,949.6   1,949.8   1,949.8   1,949.8   1,949.8   1,949.8   1,949.8   1,949.8   1,949.8   1,949.8   1,949.8   1,949.8   1,949.8   1,949.8   1,949.8   1,949.8   1,949.8   1,949.8   1,949.8   1,949.8   1,949.8   1,949.8   1,949.8   1,949.8   1,949.8   1,949.8   1,949.8   1,949.8   1,949.8   1,949.8   1,949.8   1,949.8   1,949.8   1,949.8   1,949.8   1,949.8   1,949.8   1,949.8   1,949.8   1,949.8   1,949.8   1,949.8   1,949.8   1,949.8   1,949.8   1,949.8   1,949.8   1,949.8   1,949.8   1,949.8   1,949.8   1,949.8   1,949.8   1,949.8   1,949.8   1,949.8   1,949.8   1,949.8   1,949.8   1,949.8   1,949.8   1,949.8   1,949.8   1,949.8   1,949.8   1,949.8   1,949.8   1,949.8   1,949.8   1,949.8   1,949.8   1,949.8   1,949.8   1,949.8   1,949.8   1,949.8   1,949.8   1,949.8   1,949.8   1,949.8   1,949.8   1,949.8   1,949.8   1,949.8   1,949.8   1,949.8   1,949.8   1,949.8   1,949.8   1,949.8   1,949.8   1,949.8   1,949.8   1,949.8   1,949.8   1,949.8   1,949.8   1,949.8   1,949.8   1,949.8   1,949.8   1,949.8   1,949.8   1,949.8   1,949.8   1,949.8   1,949.8   1,949.8   1,949.8   1,949.8   1,949.8   1,949.8   1,949.8   1,949.8   1,949.8   1,949.8   1,949.8   1,949.8   1,949.8   1,949.8   1,949.8   1,949.8   1,949.8   1,949.8   1,949.8   1,949.8   1,949.8   1,949.8   1,949.8   1,949.8   1,949.8   1,949.8   1,949.8   1,949.8   1,949.8   1,949.8   1,949.8   1,949.8   1,949.8   1,949.8   1,949.8   1,949.8   1,949.8   1,949.8   1,949.8   1,949.8   1,949.8   1,949.8   1,949.8   1,949.8   1,949.8   1,949.8   1,949.8   1,949.8   1,949.8   1,949.8   1,949.8   1,949.8   1,949.8   1,949.8   1,949.8   1,949.8   1,949.8   1,949.8   1,949.8   1,949.8   1,949.8   1,949.8   1,949.8   1,949.8   1,949.8   1,949.8   1,949.8   1,949.8   1,949.8   1,949.8   1,949.8   1,949.8   1,949.8                                                                                                                                                                                                                                                                                                                                                                                                                                                                                                                                                                                                                                                                                                                                                                                                                                                                                                                                                                                                                                                                                                                                                                                                   | 39.6            |           |           |           |          |        |        |         | _            |        |      |               |           |                |     |               |           |               |        |        |            |          |     |           |         |      |             |       |      |           |   |             |         |         |           | 38.7        |   | 38       |           |                  |      |            |            |       |             |               |            |                                                  |                         |       |           |       |                |     |              |     |                             |                                         |           |
| Institute   17,044   18,484   20,342.8   20,541.4   20,787   31,987   41,846   47,977   70,001.5   96,016   119,466   164,527   275,111   29,830.7   40,841   50,975   565,665   70,586   70,586   70,586   70,586   70,586   70,586   70,586   70,586   70,586   70,586   70,586   70,586   70,586   70,586   70,586   70,586   70,586   70,586   70,586   70,586   70,586   70,586   70,586   70,586   70,586   70,586   70,586   70,586   70,586   70,586   70,586   70,586   70,586   70,586   70,586   70,586   70,586   70,586   70,586   70,586   70,586   70,586   70,586   70,586   70,586   70,586   70,586   70,586   70,586   70,586   70,586   70,586   70,586   70,586   70,586   70,586   70,586   70,586   70,586   70,586   70,586   70,586   70,586   70,586   70,586   70,586   70,586   70,586   70,586   70,586   70,586   70,586   70,586   70,586   70,586   70,586   70,586   70,586   70,586   70,586   70,586   70,586   70,586   70,586   70,586   70,586   70,586   70,586   70,586   70,586   70,586   70,586   70,586   70,586   70,586   70,586   70,586   70,586   70,586   70,586   70,586   70,586   70,586   70,586   70,586   70,586   70,586   70,586   70,586   70,586   70,586   70,586   70,586   70,586   70,586   70,586   70,586   70,586   70,586   70,586   70,586   70,586   70,586   70,586   70,586   70,586   70,586   70,586   70,586   70,586   70,586   70,586   70,586   70,586   70,586   70,586   70,586   70,586   70,586   70,586   70,586   70,586   70,586   70,586   70,586   70,586   70,586   70,586   70,586   70,586   70,586   70,586   70,586   70,586   70,586   70,586   70,586   70,586   70,586   70,586   70,586   70,586   70,586   70,586   70,586   70,586   70,586   70,586   70,586   70,586   70,586   70,586   70,586   70,586   70,586   70,586   70,586   70,586   70,586   70,586   70,586   70,586   70,586   70,586   70,586   70,586   70,586   70,586   70,586   70,586   70,586   70,586   70,586   70,586   70,586   70,586   70,586   70,586   70,586   70,586   70,586   70,586   70,586   70,586   70,586   70,586   70,586   70,5                                                                                                                                                                                                                                                                                                                                                                                                                                                                                                                                                                                                                                                                                                                                                                                                                                                                                                                                                                                                                                                                                                                                                                                                   | 3,134,994       | 3,134,994 | 3,134,994 | 3,134,994 | 3,134,99 | 3,134  | 3,1    |         |              | .96    | 896  | 1,896         | 2,360,896 | 2,360          | ٥   | 070.0         | 1,848,070 | 1,8           | .1     | 581.1  | 1,441,581. | 1,4      | 5.9 | 219,365.9 | 1,219,3 | .6   | 1,042,264.6 | 1,04  | 6.9  | 900,516.9 | 3 | 748,560.3   | 2,963.8 | 639,9   | 544,140.3 | 374,882.4   |   | 291,473  | 252,692.2 | 186,181.4        | .3 1 | 122,685.3  | 96,680.0   |       | 76,792.6    |               | 57,388.8   | - :                                              | 53,522.7                | .5    | 46,501.5  | .9    | 45,239.9       |     | 43,005.1     |     | ture                        | Consumption Expenditur                  | Pri       |
| $ \begin{array}{ c c c c c c c c c c c c c c c c c c c$                                                                                                                                                                                                                                                                                                                                                                                                                                                                                                                                                                                                                                                                                                                                                                                                                                                                                                                                                                                                                                                                                                                                                                                                                                                                                                                                                                                                                                                                                                                                                                                                                                                                                                                                                                                                                                                                                                                                                                                                                                                                                                                                                                                                                                                                                                                                                                                                                                                                                                                                                                                                                                                                                                                                                                                                                                                                                                                                                                                                                                                                                                                                                                                                                                                                        | 383,565         |           |           |           |          |        |        |         |              |        |      |               |           |                |     |               |           |               |        |        |            |          |     |           |         |      |             |       |      |           |   |             |         |         |           |             |   |          |           |                  |      |            |            |       |             |               |            |                                                  |                         |       |           | .6    | 15,063.6       |     |              |     | penditure                   | ment Consumption Exper                  | Go        |
| Imports   15/93.5   16.16/8   17.06/8   20.113   27.06/8   37.776   8.0924   55.0878   76.543   96.283   12.104   12.26   17.26   12.26   12.26   12.26   12.26   12.26   12.26   12.26   12.26   12.26   12.26   12.26   12.26   12.26   12.26   12.26   12.26   12.26   12.26   12.26   12.26   12.26   12.26   12.26   12.26   12.26   12.26   12.26   12.26   12.26   12.26   12.26   12.26   12.26   12.26   12.26   12.26   12.26   12.26   12.26   12.26   12.26   12.26   12.26   12.26   12.26   12.26   12.26   12.26   12.26   12.26   12.26   12.26   12.26   12.26   12.26   12.26   12.26   12.26   12.26   12.26   12.26   12.26   12.26   12.26   12.26   12.26   12.26   12.26   12.26   12.26   12.26   12.26   12.26   12.26   12.26   12.26   12.26   12.26   12.26   12.26   12.26   12.26   12.26   12.26   12.26   12.26   12.26   12.26   12.26   12.26   12.26   12.26   12.26   12.26   12.26   12.26   12.26   12.26   12.26   12.26   12.26   12.26   12.26   12.26   12.26   12.26   12.26   12.26   12.26   12.26   12.26   12.26   12.26   12.26   12.26   12.26   12.26   12.26   12.26   12.26   12.26   12.26   12.26   12.26   12.26   12.26   12.26   12.26   12.26   12.26   12.26   12.26   12.26   12.26   12.26   12.26   12.26   12.26   12.26   12.26   12.26   12.26   12.26   12.26   12.26   12.26   12.26   12.26   12.26   12.26   12.26   12.26   12.26   12.26   12.26   12.26   12.26   12.26   12.26   12.26   12.26   12.26   12.26   12.26   12.26   12.26   12.26   12.26   12.26   12.26   12.26   12.26   12.26   12.26   12.26   12.26   12.26   12.26   12.26   12.26   12.26   12.26   12.26   12.26   12.26   12.26   12.26   12.26   12.26   12.26   12.26   12.26   12.26   12.26   12.26   12.26   12.26   12.26   12.26   12.26   12.26   12.26   12.26   12.26   12.26   12.26   12.26   12.26   12.26   12.26   12.26   12.26   12.26   12.26   12.26   12.26   12.26   12.26   12.26   12.26   12.26   12.26   12.26   12.26   12.26   12.26   12.26   12.26   12.26   12.26   12.26   12.26   12.26   12.26   12.26   12.26   12.26   12.26   12.26   1                                                                                                                                                                                                                                                                                                                                                                                                                                                                                                                                                                                                                                                                                                                                                                                                                                                                                                                                                                                                                                                                                                                                                                                                    | 1,216,585       |           |           |           |          |        |        |         |              | 85     | 685  | ,685          | 1,037,685 | 1,037          |     |               |           |               |        |        |            |          |     |           |         |      |             |       |      |           | 2 | 400,841.2   |         |         | 275,811.3 | 164,525.7   |   | 119,166  |           | 70,003.5         | .7   | 47,975.7   |            |       | 31,895.7    | 二             | 28,978.0   |                                                  | 20,561.4                | 1.8   | 20,242.8  | 8.1   | 18,468.1       | _   | 17,044.9     |     |                             | ent                                     | Inv       |
| Research Ballow:   179-23   179-24   179-24   179-24   179-24   179-24   179-24   179-24   179-24   179-24   179-24   179-24   179-24   179-24   179-24   179-24   179-24   179-24   179-24   179-24   179-24   179-24   179-24   179-24   179-24   179-24   179-24   179-24   179-24   179-24   179-24   179-24   179-24   179-24   179-24   179-24   179-24   179-24   179-24   179-24   179-24   179-24   179-24   179-24   179-24   179-24   179-24   179-24   179-24   179-24   179-24   179-24   179-24   179-24   179-24   179-24   179-24   179-24   179-24   179-24   179-24   179-24   179-24   179-24   179-24   179-24   179-24   179-24   179-24   179-24   179-24   179-24   179-24   179-24   179-24   179-24   179-24   179-24   179-24   179-24   179-24   179-24   179-24   179-24   179-24   179-24   179-24   179-24   179-24   179-24   179-24   179-24   179-24   179-24   179-24   179-24   179-24   179-24   179-24   179-24   179-24   179-24   179-24   179-24   179-24   179-24   179-24   179-24   179-24   179-24   179-24   179-24   179-24   179-24   179-24   179-24   179-24   179-24   179-24   179-24   179-24   179-24   179-24   179-24   179-24   179-24   179-24   179-24   179-24   179-24   179-24   179-24   179-24   179-24   179-24   179-24   179-24   179-24   179-24   179-24   179-24   179-24   179-24   179-24   179-24   179-24   179-24   179-24   179-24   179-24   179-24   179-24   179-24   179-24   179-24   179-24   179-24   179-24   179-24   179-24   179-24   179-24   179-24   179-24   179-24   179-24   179-24   179-24   179-24   179-24   179-24   179-24   179-24   179-24   179-24   179-24   179-24   179-24   179-24   179-24   179-24   179-24   179-24   179-24   179-24   179-24   179-24   179-24   179-24   179-24   179-24   179-24   179-24   179-24   179-24   179-24   179-24   179-24   179-24   179-24   179-24   179-24   179-24   179-24   179-24   179-24   179-24   179-24   179-24   179-24   179-24   179-24   179-24   179-24   179-24   179-24   179-24   179-24   179-24   179-24   179-24   179-24   179-24   179-24   179-24                                                                                                                                                                                                                                                                                                                                                                                                                                                                                                                                                                                                                                                                                                                                                                                                                                                                                                                                                                                                                                                                                                                                                                                                      | 329,634         |           |           |           |          |        |        |         | ₩.           |        |      |               |           |                |     |               |           |               |        |        |            |          |     |           |         |      |             |       |      |           |   |             |         |         |           |             |   |          |           | All gold All and |      |            |            |       |             |               |            |                                                  |                         |       |           |       |                |     |              |     |                             |                                         |           |
| Grow Privace Consumption (% of GDP)                                                                                                                                                                                                                                                                                                                                                                                                                                                                                                                                                                                                                                                                                                                                                                                                                                                                                                                                                                                                                                                                                                                                                                                                                                                                                                                                                                                                                                                                                                                                                                                                                                                                                                                                                                                                                                                                                                                                                                                                                                                                                                                                                                                                                                                                                                                                                                                                                                                                                                                                                                                                                                                                                                                                                                                                                                                                                                                                                                                                                                                                                                                                                                                                                                                                                            | 723,391         |           |           |           |          |        |        |         | <b>↓</b>     |        |      |               |           |                |     |               |           |               |        |        |            |          |     |           |         |      |             |       |      |           | , | 300,071.3   | 1,500.0 | 40.10   | 200,000.7 | 104,707.1   |   | 140,717  |           | 10,004.0         | .0   | 22,007.0   | 40,074.4   | _     | 31,110.3    |               | 47,700.0   |                                                  |                         | r. 07 | 17,700.0  |       | 10,100.4       | ,   | 100000       |     |                             |                                         |           |
| $ Grow Government Food Intermedic Soft Office 1 & 52.5 & 12.4 & 22.7 & 19.6 & 19.1 & 18.1 & 17.9 & 15.4 & 14.3 & 13.0 & 12.6 & 11.8 & 5.5 & 10.2 & 10.6 & 10.3 & 13.1 & 11.1 & 10.2 & 4.2 & 9.1 \\ Grow Downwidt Food Intermedic Food Intermedic Food Intermedic Food Intermedic Soft Office 1 & 19.1 & 19.1 & 19.1 & 19.1 & 19.1 & 19.1 & 19.1 & 19.1 & 19.1 & 19.1 & 19.1 & 19.1 & 19.1 & 19.1 & 19.1 & 19.1 & 19.1 & 19.1 & 19.1 & 19.1 & 19.1 & 19.1 & 19.1 & 19.1 & 19.1 & 19.1 & 19.1 & 19.1 & 19.1 & 19.1 & 19.1 & 19.1 & 19.1 & 19.1 & 19.1 & 19.1 & 19.1 & 19.1 & 19.1 & 19.1 & 19.1 & 19.1 & 19.1 & 19.1 & 19.1 & 19.1 & 19.1 & 19.1 & 19.1 & 19.1 & 19.1 & 19.1 & 19.1 & 19.1 & 19.1 & 19.1 & 19.1 & 19.1 & 19.1 & 19.1 & 19.1 & 19.1 & 19.1 & 19.1 & 19.1 & 19.1 & 19.1 & 19.1 & 19.1 & 19.1 & 19.1 & 19.1 & 19.1 & 19.1 & 19.1 & 19.1 & 19.1 & 19.1 & 19.1 & 19.1 & 19.1 & 19.1 & 19.1 & 19.1 & 19.1 & 19.1 & 19.1 & 19.1 & 19.1 & 19.1 & 19.1 & 19.1 & 19.1 & 19.1 & 19.1 & 19.1 & 19.1 & 19.1 & 19.1 & 19.1 & 19.1 & 19.1 & 19.1 & 19.1 & 19.1 & 19.1 & 19.1 & 19.1 & 19.1 & 19.1 & 19.1 & 19.1 & 19.1 & 19.1 & 19.1 & 19.1 & 19.1 & 19.1 & 19.1 & 19.1 & 19.1 & 19.1 & 19.1 & 19.1 & 19.1 & 19.1 & 19.1 & 19.1 & 19.1 & 19.1 & 19.1 & 19.1 & 19.1 & 19.1 & 19.1 & 19.1 & 19.1 & 19.1 & 19.1 & 19.1 & 19.1 & 19.1 & 19.1 & 19.1 & 19.1 & 19.1 & 19.1 & 19.1 & 19.1 & 19.1 & 19.1 & 19.1 & 19.1 & 19.1 & 19.1 & 19.1 & 19.1 & 19.1 & 19.1 & 19.1 & 19.1 & 19.1 & 19.1 & 19.1 & 19.1 & 19.1 & 19.1 & 19.1 & 19.1 & 19.1 & 19.1 & 19.1 & 19.1 & 19.1 & 19.1 & 19.1 & 19.1 & 19.1 & 19.1 & 19.1 & 19.1 & 19.1 & 19.1 & 19.1 & 19.1 & 19.1 & 19.1 & 19.1 & 19.1 & 19.1 & 19.1 & 19.1 & 19.1 & 19.1 & 19.1 & 19.1 & 19.1 & 19.1 & 19.1 & 19.1 & 19.1 & 19.1 & 19.1 & 19.1 & 19.1 & 19.1 & 19.1 & 19.1 & 19.1 & 19.1 & 19.1 & 19.1 & 19.1 & 19.1 & 19.1 & 19.1 & 19.1 & 19.1 & 19.1 & 19.1 & 19.1 & 19.1 & 19.1 & 19.1 & 19.1 & 19.1 & 19.1 & 19.1 & 19.1 & 19.1 & 19.1 & 19.1 & 19.1 & 19.1 & 19.1 & 19.1 & 19.1 & 19.1 & 19.1 & 19.1 & 19.1 & 19.1 & 19.1 & 19.1 & 19.1 & 19.1 & 19.1 & 19.1 & 19.1 & 19.1 & 19.1 $                                                                                                                                                                                                                                                                                                                                                                                                                                                                                                                                                                                                                                                                                                                                                                                                                                                                                                                                                                                                                                                                                                                                                                                                  | -394,236        |           |           |           |          | -394   |        |         | ــــ         |        |      |               |           |                |     |               |           | (34           |        |        |            | (:       |     |           |         |      |             | (30)  |      |           |   |             |         |         |           |             |   |          |           |                  |      |            |            | 4_0   |             | —             |            | (                                                |                         |       |           |       |                |     |              | +-  | a comp                      |                                         | Re        |
| Grow Domestic Fixed Investment (Visif GDP) 247 263 294 27.1 32.3 29.0 30.7 27.0 27.3 27.7 30.1 31.1 360 33.0 36.8 38.2 37.3 38.4 34.1 35.2 30.7                                                                                                                                                                                                                                                                                                                                                                                                                                                                                                                                                                                                                                                                                                                                                                                                                                                                                                                                                                                                                                                                                                                                                                                                                                                                                                                                                                                                                                                                                                                                                                                                                                                                                                                                                                                                                                                                                                                                                                                                                                                                                                                                                                                                                                                                                                                                                                                                                                                                                                                                                                                                                                                                                                                                                                                                                                                                                                                                                                                                                                                                                                                                                                                | 72<br>8.84      |           |           |           |          |        |        |         | +-           |        |      |               |           |                |     |               |           | _             |        |        |            | <u> </u> |     |           |         |      |             |       |      |           |   |             |         |         |           |             |   |          |           |                  |      |            |            | +-    |             | _             |            | -                                                |                         |       |           |       |                | -   | 62.4<br>26.2 | +   |                             |                                         |           |
|                                                                                                                                                                                                                                                                                                                                                                                                                                                                                                                                                                                                                                                                                                                                                                                                                                                                                                                                                                                                                                                                                                                                                                                                                                                                                                                                                                                                                                                                                                                                                                                                                                                                                                                                                                                                                                                                                                                                                                                                                                                                                                                                                                                                                                                                                                                                                                                                                                                                                                                                                                                                                                                                                                                                                                                                                                                                                                                                                                                                                                                                                                                                                                                                                                                                                                                                | 28.02           |           |           |           |          |        |        |         | $\vdash$     |        | ,,,  | ,,,           |           |                |     |               |           | _             |        |        |            |          |     |           |         |      |             |       |      |           |   |             |         |         |           |             |   |          |           |                  |      |            |            | -     |             | $\overline{}$ |            |                                                  |                         |       |           |       |                | +   | 20.2         | +   |                             |                                         |           |
| Resource Radings (8 of GDP) (1.5) (1.5) (1.5) (1.5) (1.5) (1.5) (1.5) (1.5) (1.5) (1.5) (1.5) (1.5) (1.5) (1.5) (1.5) (1.5) (1.5) (1.5) (1.5) (1.5)                                                                                                                                                                                                                                                                                                                                                                                                                                                                                                                                                                                                                                                                                                                                                                                                                                                                                                                                                                                                                                                                                                                                                                                                                                                                                                                                                                                                                                                                                                                                                                                                                                                                                                                                                                                                                                                                                                                                                                                                                                                                                                                                                                                                                                                                                                                                                                                                                                                                                                                                                                                                                                                                                                                                                                                                                                                                                                                                                                                                                                                                                                                                                                            | -9.08           |           |           |           |          |        |        |         | +            |        |      |               | (9.8)     |                |     | (12.9)        |           |               |        | (14.4) |            |          |     |           |         |      | (19.3)      |       |      |           |   | (17.0)      | (16.1)  |         | (17.4)    | (14.5)      |   |          |           | (18.8)           |      |            | (22.0)     | $\pm$ | (19.7)      | $\overline{}$ | (16.1)     | <del>                                     </del> | (13.6)                  |       |           |       | (11.3)         |     | (11.5)       | )D) | Resource Balance (% of GDP) | orosa Domestic Pixed II                 |           |