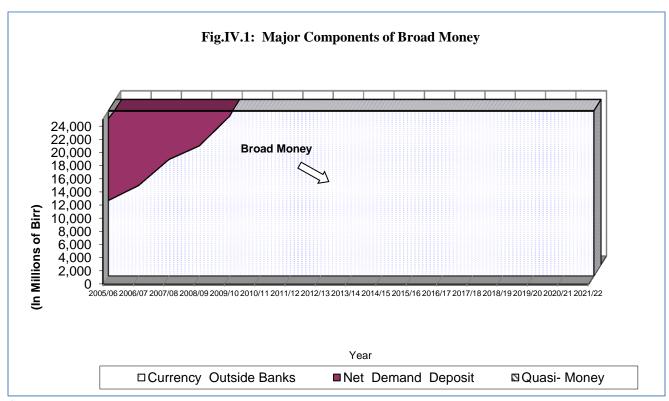

|         |         |
| (net)              | 216,920.2          | 251,513.7   | 303,770.7   | 414,633.0   | 11.4    | 15.9    | 20.8    | 36.5    |
| Quasi-Money        | 577,815.4          | 677,060.8   | 910,874.2   | 1,127,294.2 | 25.8    | 17.2    | 34.5    | 23.8    |
| Savings Deposits   | 487,302.1          | 589,174.1   | 816,380.3   | 1,016,048.8 | 27.4    | 20.9    | 38.6    | 24.5    |
| Time Deposits      | 90,513.3           | 87,886.8    | 94,493.8    | 111,245.4   | 17.8    | -2.9    | 7.5     | 17.7    |
| <b>Broad Money</b> |                    |             |             |             |         |         |         |         |
| Supply             | 886,752.5          | 1,037,646.3 | 1,348,266.1 | 1,715,310.0 | 19.7    | 17.0    | 29.9    | 27.2    |

Source: NBE



Source: NBE

**Table 4.2: Factors Influencing Broad Money** 

(Value in millions of birr)

|                                                     |           | Year End    | led June 30 |             | Annual l | Percentage | Change  |           |
|-----------------------------------------------------|-----------|-------------|-------------|-------------|----------|------------|---------|-----------|
| Particulars                                         | 2018/19   | 2019/20     | 2020/21     | 2021/22     | 2018/19  | 2019/20    | 2020/21 | 2021/22   |
| External Assets (net)                               | 14,505.2  | -8,321.3    | -812.3      | -111,427.5  | -63.2    | -157.4     | 90.2    | -13,617.2 |
| <b>Domestic Credit</b>                              | 963,699.9 | 1,176,926.4 | 1