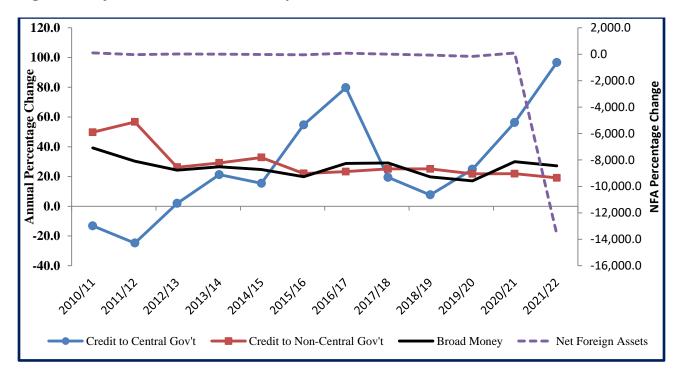

| 963,699.9 | 1,176,926.4 | 1,481,844.4 | 1,930,621.8 | 22.8     | 22.1       | 25.9    | 30.3      |
| Claims on Central Gov't (net) Claims on Non-Central | 109,799.2 | 137,082.9   | 214,269.2   | 421,213.7   | 7.6      | 24.8       | 56.3    | 96.6      |
| Gov't                                               | 853,900.7 | 1,039,843.5 | 1,267,575.3 | 1,509,408.1 | 25.1     | 21.8       | 21.9    | 19.1      |
| Other Items (net)                                   | 91,452.6  | 130,957.8   | 132,766.0   | 103,884.2   | 9.6      | 43.2       | 1.4     | -21.8     |
| Broad Money (M2)                                    | 886,752.5 | 1,037,646.3 | 1,348,266.1 | 1,715,310.0 | 19.7     | 17.0       | 29.9    | 27.2      |

Source: NBE

Fig.IV.2: Major Determinants of Monetary Growth



Source: NBE

### 4.1.2. Developments in Reserve Money and Monetary Ratios

Reserve money or base money reached Birr 362.5 billion, in 2021/22 showing a 37.2 percent annual expansion which was attributed to 53.4 percent growth in bank deposits at NBE and 27.2 percent increase in currency in circulation. Determinant wise, reserve money grew as a result of a 30.3 percent rise in net domestic credit. Meanwhile, net foreign assets tended to slowdown during the review period. Excess reserves of commercial banks increased by 29.6 percent to reach Birr 43.6 billion at the end of June 2021/22 compared with Birr 33.7 billion a year ago.

The ratio of broad money supply (M<sub>2</sub>) to an indicator of financial deepening, reached 0.29, a slight decline from 0.33 last year same period, reflecting