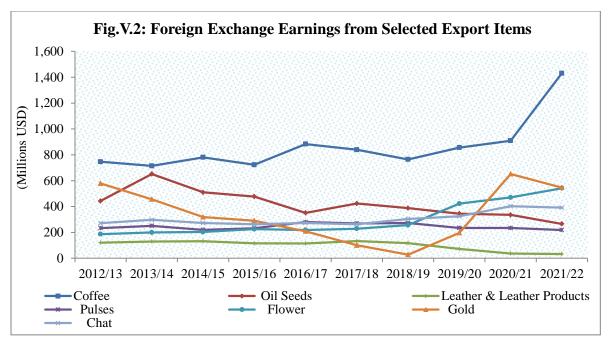

#### Ethiopia: Macroeconomic and Social Indicators

| Company   Comp                                                                                                                                                                                                                                                                                                                                                                                                                                                                                                                                                                                                                                                                                                                                                                                                                                                                                                                                                                                                                                                                                                                                                                                                   | 1 20            | 1         | i         |           | 1        | V21    | 20/21  | 2020/21 | 2020/2       | 202    | 20   | 2             | 20        | 2019/20        | 201 |               | 18/19     | 2018/19       | 20     |        | 18         | 2017/18  | 2   | 16/17     | 2016/17 |      | 015/16      | 2015/ |      | 2014/15   |   | 2013/14     | 3       | 2012/13 | 2011/12   | 10/11       |   | 2009/10  | 2008/09   | 2007/08          | 2    | 2006/07    | 2005/06    | 25    | 2004/05     | 20            | 2003/04    | 26                                               | 2002/03                 |       | 2001/02   |       | 2000/01        |     | 1999/00      | 1   |                             |                                         |           |
|--------------------------------------------------------------------------------------------------------------------------------------------------------------------------------------------------------------------------------------------------------------------------------------------------------------------------------------------------------------------------------------------------------------------------------------------------------------------------------------------------------------------------------------------------------------------------------------------------------------------------------------------------------------------------------------------------------------------------------------------------------------------------------------------------------------------------------------------------------------------------------------------------------------------------------------------------------------------------------------------------------------------------------------------------------------------------------------------------------------------------------------------------------------------------------------------------------------------------------------------------------------------------------------------------------------------------------------------------------------------------------------------------------------------------------------------------------------------------------------------------------------------------------------------------------------------------------------------------------------------------------------------------------------------------------------------------------------------------------------------------------------------------------------------------------------------------------------------------------------------------------------------------------------------------------------------------------------------------------------------------------------------------------------------------------------------------------------------------------------------------------------------------------------------------------------------------------------------------------------------------------------------------------------------------------------------------------------------------------------------------------------------------------------------------------------------------------------------------------------------------------------------------------------------------------------------------------------------------------------------------------------------------------------------------------------------------------------------------------------------------------------------------------------------------------------------------------------------------------------------------------------------------------------------------------------------------------------------------------------------------------------------------------------------------------------------------------------------------------------------------------------------------------------------------------------------------------------------------------------------------------------------------------------------------------------------------------|-----------------|-----------|-----------|-----------|----------|--------|--------|---------|--------------|--------|------|---------------|-----------|----------------|-----|---------------|-----------|---------------|--------|--------|------------|----------|-----|-----------|---------|------|-------------|-------|------|-----------|---|-------------|---------|---------|-----------|-------------|---|----------|-----------|------------------|------|------------|------------|-------|-------------|---------------|------------|--------------------------------------------------|-------------------------|-------|-----------|-------|----------------|-----|--------------|-----|-----------------------------|-----------------------------------------|-----------|
| Continue No.   Continue   Conti                                                                                                                                                                                                                                                                                                                                                                                                                                                                                                                                                                                                                                                                                                                                                                                                                                                                                                                                                                                                                                                                                                                                                                                                   | (2013)          | (2013)    | (2013)    | (2013)    | (2013)   | (2013) | (2013) |         |              | Т      | Т    | , —           | (2012)    | (2012)         | Т   | 1)            | (2011)    | (2            | Т      | , 7    | (2010)     | (2       |     | 009)      | (2009)  |      | 2008)       | (2008 |      | (2007)    |   | (2006)      | ,       | (2005)  | (2004)    | 003)        |   | (2002)   | (2001)    | (2000)           | -    | (1999)     | (1998)     | (     | (1997)      | - (           | (1996)     | (1                                               | (1995)                  |       | (1994)    |       | (1993)         |     | (1992)       | -   | licators                    | Indic                                   |           |
| Manual Anti-Anti-Anti-Anti-Anti-Anti-Anti-Anti-                                                                                                                                                                                                                                                                                                                                                                                                                                                                                                                                                                                                                                                                                                                                                                                                                                                                                                                                                                                                                                                                                                                                                                                                                                                                                                                                                                                                                                                                                                                                                                                                                                                                                                                                                                                                                                                                                                                                                                                                                                                                                                                                                                                                                                                                                                                                                                                                                                                                                                                                                                                                                                                                                                                                                                                                                                                                                                                                                                                                                                                                                                                                                                                                                                                                                |                 |           |           |           |          |        |        |         |              | I      |      | $\Box$        |           |                |     |               |           |               | I      |        |            |          |     |           |         |      |             |       |      |           |   |             |         |         |           |             |   |          |           |                  |      |            |            |       |             | $\equiv$      |            |                                                  |                         |       |           |       |                |     |              |     |                             |                                         |           |
| Appendiscript of the Company of th                                                                                                                                                                                                                                                                                                                                                                                                                                                                                                                                                                                                                                                                                                                                                                                                                                                                                                                                                                                                                                                                                                                                                                                                   | 1.14 million    |           |           |           |          |        | 1.14   |         | ـــــ        |        |      |               |           |                |     |               |           | 1.1           |        |        |            | 1.       |     |           |         |      |             | 1.14  |      |           |   |             |         |         |           |             | _ |          |           |                  |      |            |            |       |             | $\vdash$      |            | 1.                                               |                         |       |           |       |                |     |              | 1   |                             |                                         |           |
| Progress   Control   Con                                                                                                                                                                                                                                                                                                                                                                                                                                                                                                                                                                                                                                                                                                                                                                                                                                                                                                                                                                                                                                                                                                                                                                                                   | 14.41           | 14.41     | 14.41     | 14.4      | 14.      |        |        |         | ₩            |        |      |               |           |                |     |               |           |               |        |        |            |          |     |           |         |      |             |       |      |           |   |             |         |         |           | 40.00       |   |          | 40.0      | 45.0             | 2.00 | 40.0       | 45.0       | _     | 40.0        | -             | 45.0       |                                                  | 45.0                    | 2.0   | 40.       | 2.0   | 40.0           | U   | 40.0         | _   |                             |                                         |           |
| Second Column                                                                                                                                                                                                                                                                                                                                                                                                                                                                                                                                                                                                                                                                                                                                                                                                                                                                                                                                                                                                                                                                                                                                                                                                                                                                                                                                                                                                                                                                                                                                                                                                                                                                                                                                                                                                                                                                                                                                                                                                                                                                                                                                                                                                                                                                                                                                                                                                                                                                                                                                                                                                                                                                                                                                                                                                                                                                                                                                                                                                                                                                                                                                                                                                                                                                                                                  | 5               |           | 5         |           |          |        |        |         | ـــــ        | 7.7    | 7.7  | 7.7           | 7.7       |                |     |               |           |               |        |        |            |          |     |           |         |      |             |       |      |           |   |             |         |         |           |             |   |          |           |                  |      |            |            |       |             | —             | 3.0        |                                                  | 3.0                     |       |           |       |                |     |              | _   |                             |                                         |           |
| Professor   Prof                                                                                                                                                                                                                                                                                                                                                                                                                                                                                                                                                                                                                                                                                                                                                                                                                                                                                                                                                                                                                                                                                                                                                                                                   | 115             | 115       | 115       | 115       |          |        |        |         | +-           | 12     | /12  | 112           | 112       |                | 9   | 109           | 10        | -             | 6      | 106    | 10         |          | .00 | 104.00    | 10      | 00   | 101.00      |       | .00  | 96.00     | 4 | 118.61      | 115.76  | - 11    | 112.94    | 110.14      |   | 107.4    | 104.7     | 102.1            | 9.6  | 99.6       | 101.2      | +     | 99.7        | -             | 95.8       |                                                  | 93.2                    | 0.7   | 90.       | 6.1   | 88.1           | 6   | 85.6         |     | n per sq.km )*              |                                         |           |
| March Parker No. 10                                                                                                                                                                                                                                                                                                                                                                                                                                                                                                                                                                                                                                                                                                                                                                                                                                                                                                                                                                                                                                                                                                                                                                                                                                                                                                                                                                                                                                                                                                                                                                                                                                                                                                                                                                                                                                                                                                                                                                                                                                                                                                                                                                                                                                                                                                                                                                                                                                                                                                                                                                                                                                                                                                                                                                                                                                                                                                                                                                                                                                                                                                                                                                                                                                                                                                            | 101.9           | 101.9     | 101.9     | 101       | 10       |        |        |         | <del></del>  | 75     | 175  | 19.75         | 99.75     |                | 6   | 97.6          | 97        |               | 5.5    | 95.5   | 96         |          | 334 | 93        |         | 12   | 91.2        |       | 19 1 | 89 1      | 0 | 87.0        | 84.8    |         | 82.7      | 80.7        | 9 | 7:       | 76.9      | 74.9             | 10   | 74.0       | 73.1       | _     | 71.5        | $\overline{}$ | 69.8       |                                                  | 68.1                    | 6.4   | 66        | 4.6   | 64.6           | 7   | 62.7         | _   | ns (Mid-Year nonulation)    | nulation total in millions              | Social Ir |
| Marie   Mari                                                                                                                                                                                                                                                                                                                                                                                                                                                                                                                                                                                                                                                                                                                                                                                                                                                                                                                                                                                                                                                                                                                                                                                                   | 22.8            | 22.8      | 22.8      | 22.       | 2'       |        |        |         | _            | 2.8    | 22.8 | 22.8          | 22.8      |                | .8  | 22.8          | - 27      |               |        |        |            |          | 0.3 | 20.3      |         |      |             |       | 9.5  | 19.5      | ) | 19.0        | 18.6    |         |           | 16.10       |   | 16.3     | 16.14     | 17               | 45   | 16.45      | 16.21      | ,     | 15.97       | $\overline{}$ | 15.8       |                                                  | 15.5                    | .33   | 15.3      | 5.1   | 15.1           |     |              |     | %)                          | w Urban Poulation, in %                 |           |
| Mary   1.50   1.50   1.50   1.50   1.50   1.50   1.50   1.50   1.50   1.50   1.50   1.50   1.50   1.50   1.50   1.50   1.50   1.50   1.50   1.50   1.50   1.50   1.50   1.50   1.50   1.50   1.50   1.50   1.50   1.50   1.50   1.50   1.50   1.50   1.50   1.50   1.50   1.50   1.50   1.50   1.50   1.50   1.50   1.50   1.50   1.50   1.50   1.50   1.50   1.50   1.50   1.50   1.50   1.50   1.50   1.50   1.50   1.50   1.50   1.50   1.50   1.50   1.50   1.50   1.50   1.50   1.50   1.50   1.50   1.50   1.50   1.50   1.50   1.50   1.50   1.50   1.50   1.50   1.50   1.50   1.50   1.50   1.50   1.50   1.50   1.50   1.50   1.50   1.50   1.50   1.50   1.50   1.50   1.50   1.50   1.50   1.50   1.50   1.50   1.50   1.50   1.50   1.50   1.50   1.50   1.50   1.50   1.50   1.50   1.50   1.50   1.50   1.50   1.50   1.50   1.50   1.50   1.50   1.50   1.50   1.50   1.50   1.50   1.50   1.50   1.50   1.50   1.50   1.50   1.50   1.50   1.50   1.50   1.50   1.50   1.50   1.50   1.50   1.50   1.50   1.50   1.50   1.50   1.50   1.50   1.50   1.50   1.50   1.50   1.50   1.50   1.50   1.50   1.50   1.50   1.50   1.50   1.50   1.50   1.50   1.50   1.50   1.50   1.50   1.50   1.50   1.50   1.50   1.50   1.50   1.50   1.50   1.50   1.50   1.50   1.50   1.50   1.50   1.50   1.50   1.50   1.50   1.50   1.50   1.50   1.50   1.50   1.50   1.50   1.50   1.50   1.50   1.50   1.50   1.50   1.50   1.50   1.50   1.50   1.50   1.50   1.50   1.50   1.50   1.50   1.50   1.50   1.50   1.50   1.50   1.50   1.50   1.50   1.50   1.50   1.50   1.50   1.50   1.50   1.50   1.50   1.50   1.50   1.50   1.50   1.50   1.50   1.50   1.50   1.50   1.50   1.50   1.50   1.50   1.50   1.50   1.50   1.50   1.50   1.50   1.50   1.50   1.50   1.50   1.50   1.50   1.50   1.50   1.50   1.50   1.50   1.50   1.50   1.50   1.50   1.50   1.50   1.50   1.50   1.50   1.50   1.50   1.50   1.50   1.50   1.50   1.50   1.50   1.50   1.50   1.50   1.50   1.50   1.50   1.50   1.50   1.50   1.50   1.50   1.50   1.50   1.50   1.50   1.50   1.50   1.50   1.50   1.50   1.50   1.50   1.50                                                                                                                                                                                                                                                                                                                                                                                                                                                                                                                                                                                                                                                                                                                                                                                                                                                                                                                                                                                                                                                                                                                                                                                                      |                 |           |           |           |          |        |        |         |              | 工      |      |               |           |                |     |               |           |               | ᆂ      |        |            |          |     |           |         |      |             |       |      |           |   |             |         |         |           |             |   |          |           |                  |      |            |            |       |             |               |            |                                                  |                         |       |           |       |                |     |              |     | (In Millions)               | orking Age Population ( I               |           |
| Part                                                                                                                                                                                                                                                                                                                                                                                                                                                                                                                                                                                                                                                                                                                                                                                                                                                                                                                                                                                                                                                                                                                                                                                                                                                                                                                                                                                                                                                                                                                                                                                                                                                                                                                                                                                                                                                                                                                                                                                                                                                                                                                                                                                                                                                                                                                                                                                                                                                                                                                                                                                                                                                                                                                                                                                                                                                                                                                                                                                                                                                                                                                                                                                                                                                                                                                           | 15.01           | 15.01     | 15.01     | 15.0      | 15.      |        |        |         |              | 03     | 1.03 | 4.03          | 14.03     | 1              | 3   | 13.13         | 13.1      | 1             | 12     | 12     | 1          |          | 2.8 | 12.8      |         | 2    | 12.2        |       | 1.6  | 11.6      | ı | 11.1        | 10.5    |         | 10.0      | 9.43        |   | 8.9      | 8.4       | 8.0              | 7.6  | 7.6        | 7.6        | ŝ     | 6.95        | 1             | 7          |                                                  | 6.5                     | 6.4   | 6.        | 5.1   | 6.1            | 6   | 5.6          |     |                             | Urban                                   |           |
| Marchenson                                                                                                                                                                                                                                                                                                                                                                                                                                                                                                                                                                                                                                                                                                                                                                                                                                                                                                                                                                                                                                                                                                                                                                                                                                                                                                                                                                                                                                                                                                                                                                                                                                                                                                                                                                                                                                                                                                                                                                                                                                                                                                                                                                                                                                                                                                                                                                                                                                                                                                                                                                                                                                                                                                                                                                                                                                                                                                                                                                                                                                                                                                                                                                                                                                                                                                                     | 45.8            | 45.8      | 45.8      | 45.)      | 4        |        |        |         |              | 28     | 1.28 | 4.28          | 44.28     | - 4            | 16  | 43.06         | 43./      | i T           | 42     | 42     | - 4        |          | 0.8 | 40.8      |         | .7   | 39.7        |       | 8.7  | 38.7      | 7 | 37.7        | 36.8    |         | 35.8      | 34.83       |   | 33.8     | 33.0      | 31.3             | 2.9  | 32.9       | 33.2       | š     | 32.6        |               | 31.4       |                                                  | 30.54                   | 9.8   | 29.       | 3.8   | 28.8           | 0   | 28.00        |     |                             | Rural                                   |           |
| Description   1.5   1.5   1.5   1.5   1.5   1.5   1.5   1.5   1.5   1.5   1.5   1.5   1.5   1.5   1.5   1.5   1.5   1.5   1.5   1.5   1.5   1.5   1.5   1.5   1.5   1.5   1.5   1.5   1.5   1.5   1.5   1.5   1.5   1.5   1.5   1.5   1.5   1.5   1.5   1.5   1.5   1.5   1.5   1.5   1.5   1.5   1.5   1.5   1.5   1.5   1.5   1.5   1.5   1.5   1.5   1.5   1.5   1.5   1.5   1.5   1.5   1.5   1.5   1.5   1.5   1.5   1.5   1.5   1.5   1.5   1.5   1.5   1.5   1.5   1.5   1.5   1.5   1.5   1.5   1.5   1.5   1.5   1.5   1.5   1.5   1.5   1.5   1.5   1.5   1.5   1.5   1.5   1.5   1.5   1.5   1.5   1.5   1.5   1.5   1.5   1.5   1.5   1.5   1.5   1.5   1.5   1.5   1.5   1.5   1.5   1.5   1.5   1.5   1.5   1.5   1.5   1.5   1.5   1.5   1.5   1.5   1.5   1.5   1.5   1.5   1.5   1.5   1.5   1.5   1.5   1.5   1.5   1.5   1.5   1.5   1.5   1.5   1.5   1.5   1.5   1.5   1.5   1.5   1.5   1.5   1.5   1.5   1.5   1.5   1.5   1.5   1.5   1.5   1.5   1.5   1.5   1.5   1.5   1.5   1.5   1.5   1.5   1.5   1.5   1.5   1.5   1.5   1.5   1.5   1.5   1.5   1.5   1.5   1.5   1.5   1.5   1.5   1.5   1.5   1.5   1.5   1.5   1.5   1.5   1.5   1.5   1.5   1.5   1.5   1.5   1.5   1.5   1.5   1.5   1.5   1.5   1.5   1.5   1.5   1.5   1.5   1.5   1.5   1.5   1.5   1.5   1.5   1.5   1.5   1.5   1.5   1.5   1.5   1.5   1.5   1.5   1.5   1.5   1.5   1.5   1.5   1.5   1.5   1.5   1.5   1.5   1.5   1.5   1.5   1.5   1.5   1.5   1.5   1.5   1.5   1.5   1.5   1.5   1.5   1.5   1.5   1.5   1.5   1.5   1.5   1.5   1.5   1.5   1.5   1.5   1.5   1.5   1.5   1.5   1.5   1.5   1.5   1.5   1.5   1.5   1.5   1.5   1.5   1.5   1.5   1.5   1.5   1.5   1.5   1.5   1.5   1.5   1.5   1.5   1.5   1.5   1.5   1.5   1.5   1.5   1.5   1.5   1.5   1.5   1.5   1.5   1.5   1.5   1.5   1.5   1.5   1.5   1.5   1.5   1.5   1.5   1.5   1.5   1.5   1.5   1.5   1.5   1.5   1.5   1.5   1.5   1.5   1.5   1.5   1.5   1.5   1.5   1.5   1.5   1.5   1.5   1.5   1.5   1.5   1.5   1.5   1.5   1.5   1.5   1.5   1.5   1.5   1.5   1.5   1.5   1.5   1.5   1.5   1.5   1.5   1.5   1.5   1.5   1.                                                                                                                                                                                                                                                                                                                                                                                                                                                                                                                                                                                                                                                                                                                                                                                                                                                                                                                                                                                                                                                                                                                                                                                                   | 60.81           | 60.81     | 60.81     | 60.81     | 60.0     | 6      |        |         |              | 31     | .31  | 8.31          | 58.31     | 5              | 9   | 56.19         | 56.1      |               | 56     | 56     | 5          |          | 3.6 | 53.6      |         | .0   | 52.0        |       | 0.4  | 50.4      | 3 | 48.8        | 47.3    |         | 45.7      | 44.26       |   | 42.8     | 41.4      | 39.3             | 0.6  | 40.6       | 40.7       | 5     | 39.6        |               | 38.4       |                                                  | 37.04                   | 6.2   | 36.       | 1.9   | 34.9           | 8   | 33.8         |     |                             | Total                                   |           |
| A. P. Compose with Mark Product   Section                                                                                                                                                                                                                                                                                                                                                                                                                                                                                                                                                                                                                                                                                                                                                                                                                                                                                                                                                                                                                                                                                                                                                                                                      | 69              | 69        | 69        | 6         |          |        |        |         |              | 69     | 69   | 69            | 69        |                | 39  | 69            | -         | 1             | 39     | 69     | 6          |          | 75  | 7         |         | .0   | 75.0        |       | 5.0  | 75.0      | ) | 75.0        | 75.0    |         | 93.0      | 93.00       |   | 93.0     | 93        | 93               | 4.3  | 84.3       | 84.3       | ,     | 84.7        | $\overline{}$ | 85.2       |                                                  | 86.6                    | 6.0   | 86.       | 7.2   | 87.2           | 8   | 87.8         |     |                             | e Dependency Ratio                      |           |
| Complete                                                                                                                                                                                                                                                                                                                                                                                                                                                                                                                                                                                                                                                                                                                                                                                                                                                                                                                                                                                                                                                                                                                                                                                                                                                                                                                                                                                                                                                                                                                                                                                                                                                                                                                                                                                                                                                                                                                                                                                                                                                                                                                                                                                                                                                                                                                                                                                                                                                                                                                                                                                                                                                                                                                                                                                                                                                                                                                                                                                                                                                                                                                                                                                                                                                                                                                       | 65.5            | 65.5      | 65.5      | 65.       | 66       |        |        |         |              | .7     | 3.7  | 36.7          | 62.4-66.7 | 62.4-6         | ò   | -66.6         | 62.4-66   | 6             | .6     | 1-66.6 | 62.4-66.   |          | 4.2 | 60.2-64.2 | 60.2-   | .2   | 60.2-64.2   | 60    | 4.2  | 60.2-64.2 | 2 | 60.2-64.2   | 2-64.2  | 60.2-   | 53.4-55.4 | 58.4-60.4   |   | 53.4-55  | 53.4-55.4 | 53.4-55.4        | 7.9  | 55.6-57.9  | 55.6-57.9  |       | 53.42-55.42 | 52            | 53-55      |                                                  | 53.4-55.4               | 5.4   | 53.4-55.  | 5.4   | 53.4-55.4      | 0   | 50.9-53.0    |     | ( Male - Female )           | e Expectancy at Birth ( N               |           |
| Secondary Character Property   2   2   2   2   2   2   2   3   2   3   2   3   2   3   2   3   2   3   3                                                                                                                                                                                                                                                                                                                                                                                                                                                                                                                                                                                                                                                                                                                                                                                                                                                                                                                                                                                                                                                                                                                                                                                                                                                                                                                                                                                                                                                                                                                                                                                                                                                                                                                                                                                                                                                                                                                                                                                                                                                                                                                                                                                                                                                                                                                                                                                                                                                                                                                                                                                                                                                                                                                                                                                                                                                                                                                                                                                                                                                                                                                                                                                                                       | 27:1002         | 27:1002   | 27:1002   | 27:1002   | 27:100   | 27:    |        |         | Ш            | J1     | .01  | 001           | 27:1001   | 27:1           | a   | .1000         | 27:100    |               | JO.    | :1000  | 27:100     |          | 000 | 30.3:1000 | 30.3:   | 00   | 30.3:1000   | 30.   | 100  | 30.3:1000 | ) | 30.3:1000   | 3:1000  | 30.3:   | 33.6:1000 | 33.6:1000   |   | 35.7:100 | 35.7:1000 | 35.7:1,000       | 00 3 | 36.9:1,000 | 36.9:1,000 | 1 3   | 35.7:1,000  |               | 39.9:1,000 | 3                                                | 39.9:1,000              | 000   | 39.9:1,00 | 00    | 39.9:1,000     | 0   | 44.2:1,000   |     |                             | ade Birth Rate                          |           |
| Topic by Fee                                                                                                                                                                                                                                                                                                                                                                                                                                                                                                                                                                                                                                                                                                                                                                                                                                                                                                                                                                                                                                                                                                                                                                                                                                                                                                                                                                                                                                                                                                                                                                                                                                                                                                                                                                                                                                                                                                                                                                                                                                                                                                                                                                                                                                                                                                                                                                                                                                                                                                                                                                                                                                                                                                                                                                                                                                                                                                                                                                                                                                                                                                                                                                                                                                                                                                                   | 6:03            | 6:03      | 6:03      | 6:0       | 6:       |        |        |         |              | 6      | 6    | 6             | - 6       |                | 6   | 6             |           |               | 6      | 6      |            |          | 000 | 7.2:1000  | 7.2:    | 00   | 7.2:1000    | 7.    | 100  | 7.2:1000  | ) | 7.2:1000    | 2:1000  | 7.2:    | 9.2:1,000 | 9.2:1,000   |   | N.       | NA        | 10.8:1,000       | 00   | 10.8:1,000 | 10.8:1,000 | 1 (   | 12.6:1000   | ш.            | 12.6:1000  |                                                  | 12.6:1000               | 000   | 12.6:1,00 | .00   | 12.6:1,000     | 0   | 15:1,000     |     |                             | ade Death Rate                          |           |
| Progr. Research   Progr. Res                                                                                                                                                                                                                                                                                                                                                                                                                                                                                                                                                                                                                                                                                                                                                                                                                                                                                                                                                                                                                                                                                                                                                                                                   | 2               | 2         | 2         | 2         |          |        |        |         |              | 2      | 2    | 2             | 2         |                | 2   | 2             |           | ь—            | 2      | 2      |            |          |     |           |         |      |             |       |      |           |   |             |         |         |           |             |   |          | 2.7       | 2.7              | 2.7  | 2.7        | 2.7        | 4     | 2.7         | -             | 2.7        |                                                  | 2.7                     | 2.7   | 2.        | 1.7   | 2.7            | 9   | 2.9          |     | n Increase ( In % )         |                                         |           |
| Project Research   Project Res                                                                                                                                                                                                                                                                                                                                                                                                                                                                                                                                                                                                                                                                                                                                                                                                                                                                                                                                                                                                                                                                                                                                                                                                   | 4.6chil:W       |           |           |           |          |        | 4      |         | ₩.           | _      | +    | _             | 11.77     | J. DOI 111. FF |     |               |           | 3             |        |        |            |          |     |           |         |      |             | 3.9   |      |           |   |             |         |         |           | 7.0CHIM. 11 |   |          |           |                  |      |            |            |       |             | ₩.            |            |                                                  |                         |       |           |       |                |     |              | _   |                             |                                         | _         |
| Prop. New"   1,000   1,000   1,000   1,000   1,000   1,000   1,000   1,000   1,000   1,000   1,000   1,000   1,000   1,000   1,000   1,000   1,000   1,000   1,000   1,000   1,000   1,000   1,000   1,000   1,000   1,000   1,000   1,000   1,000   1,000   1,000   1,000   1,000   1,000   1,000   1,000   1,000   1,000   1,000   1,000   1,000   1,000   1,000   1,000   1,000   1,000   1,000   1,000   1,000   1,000   1,000   1,000   1,000   1,000   1,000   1,000   1,000   1,000   1,000   1,000   1,000   1,000   1,000   1,000   1,000   1,000   1,000   1,000   1,000   1,000   1,000   1,000   1,000   1,000   1,000   1,000   1,000   1,000   1,000   1,000   1,000   1,000   1,000   1,000   1,000   1,000   1,000   1,000   1,000   1,000   1,000   1,000   1,000   1,000   1,000   1,000   1,000   1,000   1,000   1,000   1,000   1,000   1,000   1,000   1,000   1,000   1,000   1,000   1,000   1,000   1,000   1,000   1,000   1,000   1,000   1,000   1,000   1,000   1,000   1,000   1,000   1,000   1,000   1,000   1,000   1,000   1,000   1,000   1,000   1,000   1,000   1,000   1,000   1,000   1,000   1,000   1,000   1,000   1,000   1,000   1,000   1,000   1,000   1,000   1,000   1,000   1,000   1,000   1,000   1,000   1,000   1,000   1,000   1,000   1,000   1,000   1,000   1,000   1,000   1,000   1,000   1,000   1,000   1,000   1,000   1,000   1,000   1,000   1,000   1,000   1,000   1,000   1,000   1,000   1,000   1,000   1,000   1,000   1,000   1,000   1,000   1,000   1,000   1,000   1,000   1,000   1,000   1,000   1,000   1,000   1,000   1,000   1,000   1,000   1,000   1,000   1,000   1,000   1,000   1,000   1,000   1,000   1,000   1,000   1,000   1,000   1,000   1,000   1,000   1,000   1,000   1,000   1,000   1,000   1,000   1,000   1,000   1,000   1,000   1,000   1,000   1,000   1,000   1,000   1,000   1,000   1,000   1,000   1,000   1,000   1,000   1,000   1,000   1,000   1,000   1,000   1,000   1,000   1,000   1,000   1,000   1,000   1,000   1,000   1,000   1,000   1,000   1,000   1,000   1,000   1,000   1,000   1,000   1,000                                                                                                                                                                                                                                                                                                                                                                                                                                                                                                                                                                                                                                                                                                                                                                                                                                                                                                                                                                                                                                                                                                                                                                                                     | 2720            |           |           |           |          |        |        |         | ₩            |        |      |               |           |                |     |               |           | Ь—            |        |        |            | -        |     |           |         |      |             |       |      |           |   |             |         |         |           |             |   |          |           |                  |      |            |            |       |             | _             |            | -                                                |                         |       |           |       |                |     |              | +   |                             |                                         |           |
| More Name Name   Marco   Mar                                                                                                                                                                                                                                                                                                                                                                                                                                                                                                                                                                                                                                                                                                                                                                                                                                                                                                                                                                                                                                                                                                                                                                                                   | 8448:1          |           |           |           |          |        |        |         | +            |        |      |               |           |                |     |               |           | -1            |        |        |            |          |     |           |         |      |             | 1     |      |           |   |             |         |         |           |             |   |          |           |                  |      |            |            |       |             | _             |            | -                                                |                         |       |           |       |                |     |              |     |                             |                                         | -         |
| Accordang   According   Acco                                                                                                                                                                                                                                                                                                                                                                                                                                                                                                                                                                                                                                                                                                                                                                                                                                                                                                                                                                                                                                                                                                                                                                                                   | 1473<br>47:1001 |           |           |           |          |        |        |         | +-           |        |      |               |           |                |     |               |           | _             |        |        |            | Η.       |     |           |         |      |             |       |      |           |   |             |         |         |           |             |   |          |           |                  |      |            |            |       |             | _             |            | -                                                |                         |       |           |       |                |     |              |     |                             |                                         |           |
| Control of   150   279   284   285   285   285   285   285   285   285   285   285   285   285   285   285   285   285   285   285   285   285   285   285   285   285   285   285   285   285   285   285   285   285   285   285   285   285   285   285   285   285   285   285   285   285   285   285   285   285   285   285   285   285   285   285   285   285   285   285   285   285   285   285   285   285   285   285   285   285   285   285   285   285   285   285   285   285   285   285   285   285   285   285   285   285   285   285   285   285   285   285   285   285   285   285   285   285   285   285   285   285   285   285   285   285   285   285   285   285   285   285   285   285   285   285   285   285   285   285   285   285   285   285   285   285   285   285   285   285   285   285   285   285   285   285   285   285   285   285   285   285   285   285   285   285   285   285   285   285   285   285   285   285   285   285   285   285   285   285   285   285   285   285   285   285   285   285   285   285   285   285   285   285   285   285   285   285   285   285   285   285   285   285   285   285   285   285   285   285   285   285   285   285   285   285   285   285   285   285   285   285   285   285   285   285   285   285   285   285   285   285   285   285   285   285   285   285   285   285   285   285   285   285   285   285   285   285   285   285   285   285   285   285   285   285   285   285   285   285   285   285   285   285   285   285   285   285   285   285   285   285   285   285   285   285   285   285   285   285   285   285   285   285   285   285   285   285   285   285   285   285   285   285   285   285   285   285   285   285   285   285   285   285   285   285   285   285   285   285   285   285   285   285   285   285   285   285   285   285   285   285   285   285   285   285   285   285   285   285   285   285   285   285   285   285   285   285   285   285   285   285   285   285   285   285   285   285   285   285   285   285   285   285   285   285   285   285   285                                                                                                                                                                                                                                                                                                                                                                                                                                                                                                                                                                                                                                                                                                                                                                                                                                                                                                                                                                                                                                                                                                                                                                                                   | 47:1001         | 47:1001   | 47:1001   | 47:1001   | 47:100   | 4/:1   |        |         | -            | 0      | 30   | 300           | 43.3:1000 | 43.3:1         | -   | 1000          | 53.3:100  | - 50          | -      | .1000  | 53.3:100   | -        | 100 | 62.4:1000 | 62.4:   | 30   | 62.4:1000   | 62    | 100  | 62.4:1000 | ) | 62.4:1000   | 2:1000  | 62.2:   | 59:1000   | 73:1000     | - | 77:1,00  | 77:1,000  | 77:1,000         | 00   | 80:1,000   | 80:1,000   | +-    | 80:1,000    | -             | 97:1,003   |                                                  | 97:1,002                | )01   | 97:1,00   | 30    | 97:1,000       | 0   | 110:1,000    | -   |                             |                                         |           |
| Color Production   1708   1708   1708   1708   1708   1708   1708   1708   1708   1708   1708   1708   1708   1708   1708   1708   1708   1708   1708   1708   1708   1708   1708   1708   1708   1708   1708   1708   1708   1708   1708   1708   1708   1708   1708   1708   1708   1708   1708   1708   1708   1708   1708   1708   1708   1708   1708   1708   1708   1708   1708   1708   1708   1708   1708   1708   1708   1708   1708   1708   1708   1708   1708   1708   1708   1708   1708   1708   1708   1708   1708   1708   1708   1708   1708   1708   1708   1708   1708   1708   1708   1708   1708   1708   1708   1708   1708   1708   1708   1708   1708   1708   1708   1708   1708   1708   1708   1708   1708   1708   1708   1708   1708   1708   1708   1708   1708   1708   1708   1708   1708   1708   1708   1708   1708   1708   1708   1708   1708   1708   1708   1708   1708   1708   1708   1708   1708   1708   1708   1708   1708   1708   1708   1708   1708   1708   1708   1708   1708   1708   1708   1708   1708   1708   1708   1708   1708   1708   1708   1708   1708   1708   1708   1708   1708   1708   1708   1708   1708   1708   1708   1708   1708   1708   1708   1708   1708   1708   1708   1708   1708   1708   1708   1708   1708   1708   1708   1708   1708   1708   1708   1708   1708   1708   1708   1708   1708   1708   1708   1708   1708   1708   1708   1708   1708   1708   1708   1708   1708   1708   1708   1708   1708   1708   1708   1708   1708   1708   1708   1708   1708   1708   1708   1708   1708   1708   1708   1708   1708   1708   1708   1708   1708   1708   1708   1708   1708   1708   1708   1708   1708   1708   1708   1708   1708   1708   1708   1708   1708   1708   1708   1708   1708   1708   1708   1708   1708   1708   1708   1708   1708   1708   1708   1708   1708   1708   1708   1708   1708   1708   1708   1708   1708   1708   1708   1708   1708   1708   1708   1708   1708   1708   1708   1708   1708   1708   1708   1708   1708   1708   1708   1708   1708   1708   1708   1708   1708   1708   1708   17                                                                                                                                                                                                                                                                                                                                                                                                                                                                                                                                                                                                                                                                                                                                                                                                                                                                                                                                                                                                                                                                                                                                                                                                   | 58.5            |           |           |           |          |        |        |         | ـــــ        | -      | _    | _             |           |                | _   |               |           |               | _      |        |            |          |     |           |         | _    |             |       |      |           |   |             |         |         |           |             | + |          |           |                  |      |            |            | ₩     |             | -             |            |                                                  |                         |       |           |       |                | _   |              | _   | 1%)                         |                                         |           |
| Marie Performance   1,00                                                                                                                                                                                                                                                                                                                                                                                                                                                                                                                                                                                                                                                                                                                                                                                                                                                                                                                                                                                                                                                                                                                                                                                                                                                                                                                                                                                                                                                                                                                                                                                                                                                                                                                                                                                                                                                                                                                                                                                                                                                                                                                                                                                                                                                                                                                                                                                                                                                                                                                                                                                                                                                                                                                                                                                                                                                                                                                                                                                                                                                                                                                                                                                                                                                                                                       | 62.95           |           |           |           |          |        |        |         | +-           |        |      |               |           |                |     |               |           | -             |        |        |            |          |     |           |         |      |             |       |      |           |   |             |         |         |           |             |   |          |           |                  |      |            |            | +-    | 45.6        | -             |            |                                                  | NA<br>NA                |       |           |       |                |     |              |     |                             |                                         | _         |
| Property (A)   Set   S                                                                                                                                                                                                                                                                                                                                                                                                                                                                                                                                                                                                                                                                                                                                                                                                                                                                                                                                                                                                                                                                                                                                                                                                   | 57.26           |           |           |           |          |        |        |         | -            |        |      |               |           |                |     |               |           | $\overline{}$ |        |        |            |          |     |           |         | .1   | 63.1        |       |      |           |   |             |         |         |           |             |   |          |           |                  |      |            |            | 1     | 38.4        | $\overline{}$ | 25.2       |                                                  | NA<br>NA                |       |           |       |                |     |              | _   |                             |                                         |           |
| Seminin (#121   43   521   541   541   541   541   541   541   541   541   541   541   541   541   541   541   541   541   541   541   541   541   541   541   541   541   541   541   541   541   541   541   541   541   541   541   541   541   541   541   541   541   541   541   541   541   541   541   541   541   541   541   541   541   541   541   541   541   541   541   541   541   541   541   541   541   541   541   541   541   541   541   541   541   541   541   541   541   541   541   541   541   541   541   541   541   541   541   541   541   541   541   541   541   541   541   541   541   541   541   541   541   541   541   541   541   541   541   541   541   541   541   541   541   541   541   541   541   541   541   541   541   541   541   541   541   541   541   541   541   541   541   541   541   541   541   541   541   541   541   541   541   541   541   541   541   541   541   541   541   541   541   541   541   541   541   541   541   541   541   541   541   541   541   541   541   541   541   541   541   541   541   541   541   541   541   541   541   541   541   541   541   541   541   541   541   541   541   541   541   541   541   541   541   541   541   541   541   541   541   541   541   541   541   541   541   541   541   541   541   541   541   541   541   541   541   541   541   541   541   541   541   541   541   541   541   541   541   541   541   541   541   541   541   541   541   541   541   541   541   541   541   541   541   541   541   541   541   541   541   541   541   541   541   541   541   541   541   541   541   541   541   541   541   541   541   541   541   541   541   541   541   541   541   541   541   541   541   541   541   541   541   541   541   541   541   541   541   541   541   541   541   541   541   541   541   541   541   541   541   541   541   541   541   541   541   541   541   541   541   541   541   541   541   541   541   541   541   541   541   541   541   541   541   541   541   541   541   541   541   541   541   541   541   541   541   541   541   541                                                                                                                                                                                                                                                                                                                                                                                                                                                                                                                                                                                                                                                                                                                                                                                                                                                                                                                                                                                                                                                                                                                                                                                                 |                 |           |           |           |          |        |        |         |              | $\top$ |      |               |           |                | T   |               |           | i T           | $\top$ |        |            |          |     |           |         |      |             |       |      |           |   |             |         |         |           |             |   |          |           |                  |      |            |            |       |             |               |            |                                                  |                         |       |           |       |                |     |              |     |                             | dent-Teacher Ratio                      |           |
| Part                                                                                                                                                                                                                                                                                                                                                                                                                                                                                                                                                                                                                                                                                                                                                                                                                                                                                                                                                                                                                                                                                                                                                                                                                                                                                                                                                                                                                                                                                                                                                                                                                                                                                                                                                                                                                                                                                                                                                                                                                                                                                                                                                                                                                                                                                                                                                                                                                                                                                                                                                                                                                                                                                                                                                                                                                                                                                                                                                                                                                                                                                                                                                                                                                                                                                                                           | 34.8            | 34.8      | 34.8      | 34.0      | 3/       |        |        |         |              | 39     | 39   | 39            | 39        |                | 19  | 39            |           |               | 13     | 43     | 4          |          | .00 | 43.00     | 4       | :1   | 46:1        |       | 3:1  | 46:1      |   | 47:1        | 49:1    |         | 50:1      | 51:1        |   | 51       | 54:1      | 57:1             | 9:1  | 59:1       | 62:1       |       | 66:1        | 二             | 65:1       |                                                  | 64:1                    | 3:1   | 63:       | 6:1   | 61:1           | 1   | 56:1         |     |                             | Primary (1-8)                           |           |
| March Color Rep:                                                                                                                                                                                                                                                                                                                                                                                                                                                                                                                                                                                                                                                                                                                                                                                                                                                                                                                                                                                                                                                                                                                                                                                                                                                                                                                                                                                                                                                                                                                                                                                                                                                                                                                                                                                                                                                                                                                                                                                                                                                                                                                                                                                                                                                                                                                                                                                                                                                                                                                                                                                                                                                                                                                                                                                                                                                                                                                                                                                                                                                                                                                                                                                                                                                                                                               | 27.4            | 27.4      | 27.4      | 27.       | 27       |        |        |         |              | 24     | 24   | 24            | 24        |                |     |               |           |               | 43     | 43     | 4          |          | .00 | 43.00     | 4       | at . | 26.5:1      |       | 4:1  | 26.4:1    |   | 27.8:1      | 28.7:1  | 2       |           | 31:1        |   | 36       | 41:1      | 43:1             | 8:1  | 48:1       | 57:1       |       | 51:1        | ш.            | 48:1       |                                                  | 45:1                    | 4:1   | 54:       | 2:1   | 52:1           | 1   | 43:1         |     |                             | Secondary (9-12)                        |           |
| Primer L S   S   S   S   S   S   S   S   S   S                                                                                                                                                                                                                                                                                                                                                                                                                                                                                                                                                                                                                                                                                                                                                                                                                                                                                                                                                                                                                                                                                                                                                                                                                                                                                                                                                                                                                                                                                                                                                                                                                                                                                                                                                                                                                                                                                                                                                                                                                                                                                                                                                                                                                                                                                                                                                                                                                                                                                                                                                                                                                                                                                                                                                                                                                                                                                                                                                                                                                                                                                                                                                                                                                                                                                 | 1:11            | 1:11      | 1:11      | 1:1       | 1:       |        |        |         |              | 1.3    | 3.3  | 13.3          | 13.3      |                | .3  | 13.3          | 13        | ь.            | 16     | 26     | 2          |          | .00 | 11.00     |         | :1   | 12.6:1      |       | 5:1  | 16.5:1    |   | 16.5:1      | 18.6:1  | 1       | 24.7:1    | 29:1        |   | N        | 34:1      | 25:1             | 7:1  | 27:1       | 20:1       |       | 21:1        | _             | 22:1       |                                                  | 25:1                    | 7:1   | 17:       | ±1    | 9:1            | 1   | 7.6:1        |     | nal                         | Technical & Vocationa                   |           |
| Secondary (S.E.)   Secondary (                                                                                                                                                                                                                                                                                                                                                                                                                                                                                                                                                                                                                                                                                                                                                                                                                                                                                                                                                                                                                                                                                                                                                                                                   |                 |           |           |           |          |        |        |         | <u> </u>     | _      | _    | _             |           |                | 4   |               |           | ь—            | _      |        |            |          | _   |           |         |      |             |       |      |           |   |             |         |         |           |             |   |          |           |                  |      |            |            | Щ.    |             | ш             | -          |                                                  |                         |       |           | _     |                |     |              |     |                             |                                         |           |
| Delication   1971   2449   2710   2710   2710   2710   2710   2710   2710   2710   2710   2710   2710   2710   2710   2710   2710   2710   2710   2710   2710   2710   2710   2710   2710   2710   2710   2710   2710   2710   2710   2710   2710   2710   2710   2710   2710   2710   2710   2710   2710   2710   2710   2710   2710   2710   2710   2710   2710   2710   2710   2710   2710   2710   2710   2710   2710   2710   2710   2710   2710   2710   2710   2710   2710   2710   2710   2710   2710   2710   2710   2710   2710   2710   2710   2710   2710   2710   2710   2710   2710   2710   2710   2710   2710   2710   2710   2710   2710   2710   2710   2710   2710   2710   2710   2710   2710   2710   2710   2710   2710   2710   2710   2710   2710   2710   2710   2710   2710   2710   2710   2710   2710   2710   2710   2710   2710   2710   2710   2710   2710   2710   2710   2710   2710   2710   2710   2710   2710   2710   2710   2710   2710   2710   2710   2710   2710   2710   2710   2710   2710   2710   2710   2710   2710   2710   2710   2710   2710   2710   2710   2710   2710   2710   2710   2710   2710   2710   2710   2710   2710   2710   2710   2710   2710   2710   2710   2710   2710   2710   2710   2710   2710   2710   2710   2710   2710   2710   2710   2710   2710   2710   2710   2710   2710   2710   2710   2710   2710   2710   2710   2710   2710   2710   2710   2710   2710   2710   2710   2710   2710   2710   2710   2710   2710   2710   2710   2710   2710   2710   2710   2710   2710   2710   2710   2710   2710   2710   2710   2710   2710   2710   2710   2710   2710   2710   2710   2710   2710   2710   2710   2710   2710   2710   2710   2710   2710   2710   2710   2710   2710   2710   2710   2710   2710   2710   2710   2710   2710   2710   2710   2710   2710   2710   2710   2710   2710   2710   2710   2710   2710   2710   2710   2710   2710   2710   2710   2710   2710   2710   2710   2710   2710   2710   2710   2710   2710   2710   2710   2710   2710   2710   2710   2710   2710   2710   2710   2710   2710   2710   2                                                                                                                                                                                                                                                                                                                                                                                                                                                                                                                                                                                                                                                                                                                                                                                                                                                                                                                                                                                                                                                                                                                                                                                                   | 512.7           |           |           |           |          |        |        |         | ₩            |        |      |               |           |                |     |               |           | _             |        |        |            |          |     |           |         |      |             |       |      |           |   |             |         |         | 0.1.011   | 0,700       |   |          |           |                  |      |            |            | +-    |             | -             |            |                                                  |                         |       |           |       |                | -   | 0.0011       | _   |                             |                                         |           |
| Memore contribution   Memore                                                                                                                                                                                                                                                                                                                                                                                                                                                                                                                                                                                                                                                                                                                                                                                                                                                                                                                                                                                                                                                                                                                                                                                                   | 1017            |           |           |           |          |        |        |         | ₩            | 10     | J40  | 940           | 540       |                | ~   | 000           |           |               |        |        |            |          |     |           |         |      |             |       |      |           |   |             |         |         |           |             |   |          |           |                  |      |            |            | _     |             | -             |            |                                                  |                         |       |           |       |                | _   |              | _   |                             | 011111111111111111111111111111111111111 |           |
| Nonincified Process Residence   18   18   18   18   18   18   18   1                                                                                                                                                                                                                                                                                                                                                                                                                                                                                                                                                                                                                                                                                                                                                                                                                                                                                                                                                                                                                                                                                                                                                                                                                                                                                                                                                                                                                                                                                                                                                                                                                                                                                                                                                                                                                                                                                                                                                                                                                                                                                                                                                                                                                                                                                                                                                                                                                                                                                                                                                                                                                                                                                                                                                                                                                                                                                                                                                                                                                                                                                                                                                                                                                                                           | 177             | 177       | 177       | 177       | 1        |        |        |         | <u> </u>     | _      | _    | _             | :1        | :46.6:1        | 246 |               | 3.8:1     | 246.8:1       | 8 24   | 318    | 31         |          | .00 | 329.00    | 32      | :1   | 523:1       |       | 3:1  | 383:1     | ı | 545:1       | 544:1   | 5       | 654:1     | 735:1       |   | 788      | 673:1     | 501:1            | 3:1  | 493:1      | 468:1      |       | 534:1       | ш             | 552:1      |                                                  | 353:1                   | 0:1   | 271.0:    | ):1   | 264.9:1        | 1   | 267:1        |     | nal                         |                                         |           |
| GP a Current Motel Price (1) Mote                                                                                                                                                                                                                                                                                                                                                                                                                                                                                                                                                                                                                                                                                                                                                                                                                                                                                                                                                                                                                                                                                                                                                                                                     |                 |           |           |           |          |        |        |         | ₩            | —      | _    | $\rightarrow$ |           |                | +   | $\rightarrow$ |           | -             | -      |        |            |          | _   |           |         |      |             |       | _    |           |   |             | _       |         |           |             |   |          |           |                  |      |            |            | ₩     |             | -             |            |                                                  |                         |       |           | —     |                |     |              | _   |                             |                                         |           |
| Nomical CDP Growth Raw   S   2   1   1   2   3   1   1   1   1   1   1   1   1   1                                                                                                                                                                                                                                                                                                                                                                                                                                                                                                                                                                                                                                                                                                                                                                                                                                                                                                                                                                                                                                                                                                                                                                                                                                                                                                                                                                                                                                                                                                                                                                                                                                                                                                                                                                                                                                                                                                                                                                                                                                                                                                                                                                                                                                                                                                                                                                                                                                                                                                                                                                                                                                                                                                                                                                                                                                                                                                                                                                                                                                                                                                                                                                                                                                             | 4341387 1       |           |           |           |          |        |        |         | —            | _      |      |               |           |                | +   |               |           | <del></del>   | _      |        |            |          |     |           |         | _    |             |       |      |           |   |             |         |         |           |             |   |          |           |                  |      |            |            | Н.    |             | -             |            |                                                  |                         | _     |           | -     |                |     |              | _   |                             |                                         |           |
| Average Marginal Ecolouries Res (Birry or CSD)                                                                                                                                                                                                                                                                                                                                                                                                                                                                                                                                                                                                                                                                                                                                                                                                                                                                                                                                                                                                                                                                                                                                                                                                                                                                                                                                                                                                                                                                                                                                                                                                                                                                                                                                                                                                                                                                                                                                                                                                                                                                                                                                                                                                                                                                                                                                                                                                                                                                                                                                                                                                                                                                                                                                                                                                                                                                                                                                                                                                                                                                                                                                                                                                                                                                                 | 4341387.1       | 4041001.1 | 4041001.1 | 4041001.  | 4041001  | 70711  | 43     |         | _            |        |      |               |           |                |     |               |           | 2,65          | , ,    | 2,010  | 4,404,01   |          |     |           |         | ***  | ,000,007.40 | 1,568 |      |           | , | 1,000,001.0 | 7,044.7 | 002,0   | 100,715.5 | 240,277.00  |   | 3/30/180 | J40,040.7 | 4.70,700.1       |      | 177,0071.4 |            |       | 110,101.7   | <del>'</del>  | 07,014.0   | -                                                | Full and and a decision |       | 00,025.2  | and a | 1 May Park and | -   | 68,920.1     | -   | (m min bin)                 | Content Miliket Frice (ii               | CIL       |
| GP & Cornest Moder Price (NM SSD)   S.866   S.844   S.896   S.890                                                                                                                                                                                                                                                                                                                                                                                                                                                                                                                                                                                                                                                                                                                                                                                                                                                                                                                                                                                                                                                                                                                                                                                                      | 39.0            |           |           |           |          |        |        |         | <del>_</del> |        |      |               |           |                |     |               |           |               |        |        |            |          |     |           |         |      |             |       |      |           |   |             |         |         |           |             |   |          |           |                  |      |            |            |       |             | $\overline{}$ |            |                                                  |                         |       |           |       |                | _   | 8.1          | _   |                             |                                         |           |
| Namical Current (NSS)   1580   1580   1580   1580   1580   1580   1581   1580   1582   1582   1582   1582   1582   1582   1582   1582   1582   1582   1582   1582   1582   1582   1582   1582   1582   1582   1582   1582   1582   1582   1582   1582   1582   1582   1582   1582   1582   1582   1582   1582   1582   1582   1582   1582   1582   1582   1582   1582   1582   1582   1582   1582   1582   1582   1582   1582   1582   1582   1582   1582   1582   1582   1582   1582   1582   1582   1582   1582   1582   1582   1582   1582   1582   1582   1582   1582   1582   1582   1582   1582   1582   1582   1582   1582   1582   1582   1582   1582   1582   1582   1582   1582   1582   1582   1582   1582   1582   1582   1582   1582   1582   1582   1582   1582   1582   1582   1582   1582   1582   1582   1582   1582   1582   1582   1582   1582   1582   1582   1582   1582   1582   1582   1582   1582   1582   1582   1582   1582   1582   1582   1582   1582   1582   1582   1582   1582   1582   1582   1582   1582   1582   1582   1582   1582   1582   1582   1582   1582   1582   1582   1582   1582   1582   1582   1582   1582   1582   1582   1582   1582   1582   1582   1582   1582   1582   1582   1582   1582   1582   1582   1582   1582   1582   1582   1582   1582   1582   1582   1582   1582   1582   1582   1582   1582   1582   1582   1582   1582   1582   1582   1582   1582   1582   1582   1582   1582   1582   1582   1582   1582   1582   1582   1582   1582   1582   1582   1582   1582   1582   1582   1582   1582   1582   1582   1582   1582   1582   1582   1582   1582   1582   1582   1582   1582   1582   1582   1582   1582   1582   1582   1582   1582   1582   1582   1582   1582   1582   1582   1582   1582   1582   1582   1582   1582   1582   1582   1582   1582   1582   1582   1582   1582   1582   1582   1582   1582   1582   1582   1582   1582   1582   1582   1582   1582   1582   1582   1582   1582   1582   1582   1582   1582   1582   1582   1582   1582   1582   1582   1582   1582   1582   1582   1582   1582   1582   1582   1582   1582   1582                                                                                                                                                                                                                                                                                                                                                                                                                                                                                                                                                                                                                                                                                                                                                                                                                                                                                                                                                                                                                                                                                                                                                                                                   | 111271.2        |           |           |           |          |        |        |         | _            |        |      |               |           |                |     |               |           |               |        |        |            |          |     |           |         |      |             |       |      |           |   |             |         |         |           |             |   |          |           |                  |      |            |            |       |             | $\overline{}$ |            |                                                  |                         |       |           |       |                |     |              |     |                             |                                         |           |
| Real COPP per copus Growth Rave (b. 5)   4.8   5.2   (1.2)   (4.6)   10   9.3   8.3   10.1   9.4   6.0   9.6   9.00   6.1   5.1   4.5   1.2   1.3   8.0   5   6   4                                                                                                                                                                                                                                                                                                                                                                                                                                                                                                                                                                                                                                                                                                                                                                                                                                                                                                                                                                                                                                                                                                                                                                                                                                                                                                                                                                                                                                                                                                                                                                                                                                                                                                                                                                                                                                                                                                                                                                                                                                                                                                                                                                                                                                                                                                                                                                                                                                                                                                                                                                                                                                                                                                                                                                                                                                                                                                                                                                                                                                                                                                                                                            | 1091.8          |           |           |           |          |        |        |         | -            |        |      |               |           |                |     |               |           | $\overline{}$ |        |        |            |          |     |           |         |      |             |       |      |           |   |             |         |         |           |             |   |          |           |                  |      |            |            |       |             | $\overline{}$ |            |                                                  |                         |       |           |       |                |     |              | _   |                             |                                         |           |
| Real COPP personant Place (Park Color Barrier May 1975)   4.8   5.2   (1.2)   (4.6)   107   9.3   8.3   10.1   9.4   4.0   9.6   9.6   9.0   4.1   5.1   4.3   1.2   3.4   5.0   5   6   4   4.0   4.0   4.0   4.0   4.0   4.0   4.0   4.0   4.0   4.0   4.0   4.0   4.0   4.0   4.0   4.0   4.0   4.0   4.0   4.0   4.0   4.0   4.0   4.0   4.0   4.0   4.0   4.0   4.0   4.0   4.0   4.0   4.0   4.0   4.0   4.0   4.0   4.0   4.0   4.0   4.0   4.0   4.0   4.0   4.0   4.0   4.0   4.0   4.0   4.0   4.0   4.0   4.0   4.0   4.0   4.0   4.0   4.0   4.0   4.0   4.0   4.0   4.0   4.0   4.0   4.0   4.0   4.0   4.0   4.0   4.0   4.0   4.0   4.0   4.0   4.0   4.0   4.0   4.0   4.0   4.0   4.0   4.0   4.0   4.0   4.0   4.0   4.0   4.0   4.0   4.0   4.0   4.0   4.0   4.0   4.0   4.0   4.0   4.0   4.0   4.0   4.0   4.0   4.0   4.0   4.0   4.0   4.0   4.0   4.0   4.0   4.0   4.0   4.0   4.0   4.0   4.0   4.0   4.0   4.0   4.0   4.0   4.0   4.0   4.0   4.0   4.0   4.0   4.0   4.0   4.0   4.0   4.0   4.0   4.0   4.0   4.0   4.0   4.0   4.0   4.0   4.0   4.0   4.0   4.0   4.0   4.0   4.0   4.0   4.0   4.0   4.0   4.0   4.0   4.0   4.0   4.0   4.0   4.0   4.0   4.0   4.0   4.0   4.0   4.0   4.0   4.0   4.0   4.0   4.0   4.0   4.0   4.0   4.0   4.0   4.0   4.0   4.0   4.0   4.0   4.0   4.0   4.0   4.0   4.0   4.0   4.0   4.0   4.0   4.0   4.0   4.0   4.0   4.0   4.0   4.0   4.0   4.0   4.0   4.0   4.0   4.0   4.0   4.0   4.0   4.0   4.0   4.0   4.0   4.0   4.0   4.0   4.0   4.0   4.0   4.0   4.0   4.0   4.0   4.0   4.0   4.0   4.0   4.0   4.0   4.0   4.0   4.0   4.0   4.0   4.0   4.0   4.0   4.0   4.0   4.0   4.0   4.0   4.0   4.0   4.0   4.0   4.0   4.0   4.0   4.0   4.0   4.0   4.0   4.0   4.0   4.0   4.0   4.0   4.0   4.0   4.0   4.0   4.0   4.0   4.0   4.0   4.0   4.0   4.0   4.0   4.0   4.0   4.0   4.0   4.0   4.0   4.0   4.0   4.0   4.0   4.0   4.0   4.0   4.0   4.0   4.0   4.0   4.0   4.0   4.0   4.0   4.0   4.0   4.0   4.0   4.0   4.0   4.0   4.0   4.0   4.0   4.0   4.0   4.0   4.0   4.0   4.0   4.0   4.0   4.0   4.0   4.0   4.0   4                                                                                                                                                                                                                                                                                                                                                                                                                                                                                                                                                                                                                                                                                                                                                                                                                                                                                                                                                                                                                                                                                                                                                                                                   | 21.862.47       | 21.862.47 | 21.862.47 | 21.862.47 | 21.862/  | 21.86  | 21     |         | 1            | .1     | 4.1  | 44.1          | 21,144,1  | 21.1/          | 2   | 360.2         | 20.360    |               | J5     | 9.205  | 19.20      |          | 7.5 | 18.257.5  | 18.2    | .0   | 8.864.0     |       | 1.2  | 8.571.2   | 2 | 7,625.2     | 7.299.1 | 7.2     | 6.947.5   | 5,895.00    |   | 11,358.8 | 10.361.1  | 9,776.2          | .3   | 8.934.3    | 8.112.3    |       | 7.487.9     |               | 6.850.2    |                                                  | 6.188.4                 | 1.5   | 6,489.5   | .6    | 6,569.6        | 1   | 6.244.4      |     | )                           | OP per Capita (In Birr)                 | Re        |
| Res GDP a constant back gives (a Man Birr)                                                                                                                                                                                                                                                                                                                                                                                                                                                                                                                                                                                                                                                                                                                                                                                                                                                                                                                                                                                                                                                                                                                                                                                                                                                                                                                                                                                                                                                                                                                                                                                                                                                                                                                                                                                                                                                                                                                                                                                                                                                                                                                                                                                                                                                                                                                                                                                                                                                                                                                                                                                                                                                                                                                                                                                                                                                                                                                                                                                                                                                                                                                                                                                                                                                                                     | 3.4             | 3.4       | 3.4       | 3.        | - 1      |        |        |         |              | 4      | 4    | 4             | 4         |                |     |               |           |               |        |        |            |          |     |           |         | .4   | 3.4         |       | 2.4  | 12.4      | 5 | 4.5         | 5.1     |         | 6.1       | 9.00        |   | 9.6      | 6.0       | 9.4              | .1   | 10.1       | 8.3        |       | 9.3         |               | 10.7       |                                                  |                         | .2)   | (1.2      | .2    | 5.2            | i i | 4.8          |     |                             |                                         |           |
| Real GDF or communicate price (IMA) Bird   Sept.   S                                                                                                                                                                                                                                                                                                                                                                                                                                                                                                                                                                                                                                                                                                                                                                                                                                                                                                                                                                                                                                                                                                                                                                                                   | 21.8            |           |           |           |          |        |        |         |              |        |      |               |           |                |     |               |           |               |        |        |            |          |     |           |         |      |             |       |      |           |   |             |         |         |           |             |   |          |           |                  |      |            |            |       |             | $\equiv$      |            |                                                  |                         |       |           |       |                |     |              |     |                             | eflator (% change)                      | GE        |
| Reside Grown Base files 5 7.4 f. 16 C.1) 1.17 12.6 11.5 11.8 11.2 10.0 10.5 11.4 8.7 8.9 10.1 10.4 8.0 10.1 7.7 9.0 8.1 Acribative Aller Activation Billion Birty 20.2 222.2 310.0 10.81 22.4 25.8 25.9 27.2 134.0 3.7 37.9 38.5 38.6 41.7 42.5 47.9 9.8 57.7 58.1 59.0 10.5 11.4 8.7 8.9 10.1 10.4 8.0 10.1 7.7 9.0 8.1 50.0 10.5 11.4 8.7 8.9 10.1 10.4 8.0 10.1 7.7 9.0 8.1 50.0 10.5 11.4 8.0 10.1 10.4 8.0 10.1 7.7 9.0 8.1 10.4 10.4 10.4 10.4 10.4 10.4 10.4 10                                                                                                                                                                                                                                                                                                                                                                                                                                                                                                                                                                                                                                                                                                                                                                                                                                                                                                                                                                                                                                                                                                                                                                                                                                                                                                                                                                                                                                                                                                                                                                                                                                                                                                                                                                                                                                                                                                                                                                                                                                                                                                                                                                                                                                                                                                                                                                                                                                                                                                                                                                                                                                                                                                                                                                                                                                                         | 2,114,163       |           |           |           |          |        |        |         |              |        |      |               |           |                |     |               |           |               |        |        |            |          |     |           |         |      |             |       |      |           |   |             |         |         |           |             |   |          |           |                  |      |            |            |       |             |               | 435,859.5  | 4                                                |                         |       |           |       |                | ţ.  | 364,984.3    |     | rice (In Mn. Birr)          | OP at constant basic pric               | Res       |
| Ancishure & Miles Autoreach Billon Birs?  410 430 479 514 581 5880 527 2 1340 99.1 2281 2880 37.2 1143 37.9 39.8 58.9 43.17 44.5 47.9 69.8 53.17 54.1 59.0 4 60.0 60.0 62.2 65.0 65.0 65.0 65.0 65.0 65.0 65.0 65.0                                                                                                                                                                                                                                                                                                                                                                                                                                                                                                                                                                                                                                                                                                                                                                                                                                                                                                                                                                                                                                                                                                                                                                                                                                                                                                                                                                                                                                                                                                                                                                                                                                                                                                                                                                                                                                                                                                                                                                                                                                                                                                                                                                                                                                                                                                                                                                                                                                                                                                                                                                                                                                                                                                                                                                                                                                                                                                                                                                                                                                                                                                            | 2,228,081       |           |           |           |          | 2,228, | 2,22   |         | ــــ         |        |      |               |           |                |     |               |           | 1,96          |        |        |            |          |     |           |         |      |             | 1,56  |      |           |   |             |         |         |           |             |   |          |           |                  |      | 000,750.0  |            | - 5   | 23270232    | <u>—</u>      |            | 4                                                | 741,701.7               |       |           |       |                |     | 391,668.2    | 3   |                             |                                         |           |
| Inhanted Sector (he Billion Birr)                                                                                                                                                                                                                                                                                                                                                                                                                                                                                                                                                                                                                                                                                                                                                                                                                                                                                                                                                                                                                                                                                                                                                                                                                                                                                                                                                                                                                                                                                                                                                                                                                                                                                                                                                                                                                                                                                                                                                                                                                                                                                                                                                                                                                                                                                                                                                                                                                                                                                                                                                                                                                                                                                                                                                                                                                                                                                                                                                                                                                                                                                                                                                                                                                                                                                              | 6.3             |           |           |           |          |        |        |         | ₩            |        |      |               |           |                |     |               |           |               |        |        |            |          |     |           |         |      |             |       |      |           |   |             |         |         |           |             |   |          |           |                  |      |            |            | ₩     |             | —             |            |                                                  |                         |       |           |       |                | _   |              | _   |                             |                                         |           |
| Series Secured Billion Birt   128.5   133.8   134.6   142.7   151.3   170.8   192.7   120.9   252.1   220.1   232.9   357.8   394.4   42.5   379.8   530.0   573.9   699.3   674   76.5   78.68                                                                                                                                                                                                                                                                                                                                                                                                                                                                                                                                                                                                                                                                                                                                                                                                                                                                                                                                                                                                                                                                                                                                                                                                                                                                                                                                                                                                                                                                                                                                                                                                                                                                                                                                                                                                                                                                                                                                                                                                                                                                                                                                                                                                                                                                                                                                                                                                                                                                                                                                                                                                                                                                                                                                                                                                                                                                                                                                                                                                                                                                                                                                | 686.4<br>618.8  |           |           |           |          |        |        |         | +-           |        |      |               |           |                |     |               |           | -             |        |        |            |          |     |           |         |      |             |       |      |           | , | 477.0       |         |         |           | 741.7       | _ | 300      |           |                  |      | 344.3      |            | +     | 4000        | -             | 649.1      |                                                  | 177.1                   |       |           |       |                | _   | 404.7        |     |                             |                                         |           |
| Agriculum A Allud Activation ( $^{\circ}$ | 618.8<br>836.2  |           |           |           |          |        |        |         | +            |        |      |               |           |                |     |               |           |               |        |        |            |          |     |           |         |      |             |       |      |           |   |             |         |         |           |             |   |          |           |                  |      |            |            | +-    |             | -             |            |                                                  |                         |       |           |       |                |     |              | -   |                             |                                         |           |
| Indiantial Secure (1.6) GGDP   14.4   11.2   11.2   11.2   11.3   11.5   11.5   11.5   11.5   11.5   11.5   11.5   11.5   11.5   11.5   11.5   11.5   11.5   11.5   11.5   11.5   11.5   11.5   11.5   11.5   11.5   11.5   11.5   11.5   11.5   11.5   11.5   11.5   11.5   11.5   11.5   11.5   11.5   11.5   11.5   11.5   11.5   11.5   11.5   11.5   11.5   11.5   11.5   11.5   11.5   11.5   11.5   11.5   11.5   11.5   11.5   11.5   11.5   11.5   11.5   11.5   11.5   11.5   11.5   11.5   11.5   11.5   11.5   11.5   11.5   11.5   11.5   11.5   11.5   11.5   11.5   11.5   11.5   11.5   11.5   11.5   11.5   11.5   11.5   11.5   11.5   11.5   11.5   11.5   11.5   11.5   11.5   11.5   11.5   11.5   11.5   11.5   11.5   11.5   11.5   11.5   11.5   11.5   11.5   11.5   11.5   11.5   11.5   11.5   11.5   11.5   11.5   11.5   11.5   11.5   11.5   11.5   11.5   11.5   11.5   11.5   11.5   11.5   11.5   11.5   11.5   11.5   11.5   11.5   11.5   11.5   11.5   11.5   11.5   11.5   11.5   11.5   11.5   11.5   11.5   11.5   11.5   11.5   11.5   11.5   11.5   11.5   11.5   11.5   11.5   11.5   11.5   11.5   11.5   11.5   11.5   11.5   11.5   11.5   11.5   11.5   11.5   11.5   11.5   11.5   11.5   11.5   11.5   11.5   11.5   11.5   11.5   11.5   11.5   11.5   11.5   11.5   11.5   11.5   11.5   11.5   11.5   11.5   11.5   11.5   11.5   11.5   11.5   11.5   11.5   11.5   11.5   11.5   11.5   11.5   11.5   11.5   11.5   11.5   11.5   11.5   11.5   11.5   11.5   11.5   11.5   11.5   11.5   11.5   11.5   11.5   11.5   11.5   11.5   11.5   11.5   11.5   11.5   11.5   11.5   11.5   11.5   11.5   11.5   11.5   11.5   11.5   11.5   11.5   11.5   11.5   11.5   11.5   11.5   11.5   11.5   11.5   11.5   11.5   11.5   11.5   11.5   11.5   11.5   11.5   11.5   11.5   11.5   11.5   11.5   11.5   11.5   11.5   11.5   11.5   11.5   11.5   11.5   11.5   11.5   11.5   11.5   11.5   11.5   11.5   11.5   11.5   11.5   11.5   11.5   11.5   11.5   11.5   11.5   11.5   11.5   11.5   11.5   11.5   11.5   11.5   11.5   11.5   11.5   11.5   11.5   11.5   11.5                                                                                                                                                                                                                                                                                                                                                                                                                                                                                                                                                                                                                                                                                                                                                                                                                                                                                                                                                                                                                                                                                                                                                                                                   | 32.5            |           |           |           |          |        |        |         | +-           |        |      |               |           |                |     |               |           |               |        |        |            |          |     |           |         |      |             |       |      |           |   |             |         |         |           |             |   |          |           |                  |      |            |            |       |             | $\overline{}$ |            |                                                  |                         |       |           |       |                |     |              | _   |                             |                                         | Sei       |
| Service Securit Vol. GGP J 55.2 54.4 54.0 56.6 47.7 57.2 58.6 58.9 58.7 59.2 58.7 59.8 59.7 58.8 59.2 59.8 36.5 59.7 59.8 59.7 58.8 59.2 59.8 59.7 59.8 59.7 59.8 59.7 59.8 59.7 59.8 59.7 59.8 59.7 59.8 59.7 59.8 59.7 59.8 59.7 59.8 59.7 59.8 59.7 59.8 59.7 59.8 59.7 59.8 59.7 59.8 59.7 59.8 59.7 59.8 59.7 59.8 59.7 59.8 59.7 59.8 59.7 59.8 59.7 59.8 59.7 59.8 59.7 59.8 59.7 59.8 59.7 59.8 59.7 59.8 59.7 59.8 59.7 59.8 59.7 59.8 59.7 59.8 59.7 59.8 59.7 59.8 59.7 59.8 59.7 59.8 59.7 59.8 59.7 59.8 59.7 59.8 59.7 59.8 59.7 59.8 59.7 59.8 59.7 59.8 59.7 59.8 59.7 59.8 59.7 59.8 59.7 59.8 59.7 59.8 59.7 59.8 59.7 59.8 59.7 59.8 59.7 59.8 59.7 59.8 59.7 59.8 59.7 59.8 59.7 59.8 59.7 59.8 59.7 59.8 59.7 59.8 59.7 59.8 59.7 59.8 59.7 59.8 59.7 59.8 59.7 59.8 59.7 59.8 59.7 59.8 59.7 59.8 59.7 59.8 59.7 59.8 59.7 59.8 59.7 59.8 59.7 59.8 59.7 59.8 59.7 59.8 59.7 59.8 59.7 59.8 59.7 59.8 59.7 59.8 59.7 59.8 59.7 59.8 59.7 59.8 59.7 59.8 59.7 59.8 59.7 59.8 59.7 59.8 59.7 59.8 59.7 59.8 59.7 59.8 59.7 59.8 59.7 59.8 59.7 59.8 59.7 59.8 59.7 59.8 59.7 59.8 59.7 59.8 59.7 59.8 59.7 59.8 59.7 59.8 59.7 59.8 59.7 59.8 59.7 59.8 59.7 59.8 59.7 59.8 59.7 59.8 59.7 59.8 59.7 59.8 59.7 59.8 59.7 59.8 59.7 59.8 59.7 59.8 59.7 59.8 59.7 59.8 59.7 59.8 59.7 59.8 59.7 59.8 59.7 59.8 59.7 59.8 59.7 59.8 59.7 59.8 59.7 59.8 59.7 59.8 59.7 59.8 59.7 59.8 59.7 59.8 59.7 59.8 59.7 59.8 59.7 59.8 59.7 59.8 59.7 59.8 59.7 59.8 59.7 59.8 59.7 59.8 59.7 59.8 59.7 59.8 59.7 59.8 59.7 59.8 59.7 59.8 59.7 59.8 59.7 59.8 59.7 59.8 59.7 59.8 59.7 59.8 59.7 59.8 59.7 59.8 59.7 59.8 59.7 59.8 59.7 59.8 59.7 59.8 59.7 59.8 59.7 59.8 59.7 59.8 59.7 59.8 59.7 59.8 59.7 59.8 59.7 59.8 59.7 59.8 59.7 59.8 59.7 59.8 59.7 59.8 59.7 59.8 59.7 59.8 59.7 59.8 59.7 59.8 59.7 59.8 59.7 59.8 59.7 59.8 59.7 59.8 59.7 59.8 59.7 59.8 59.7 59.8 59.7 59.8 59.7 59.8 59.7 59.8 59.7 59.8 59.7 59.8 59.7 59.8 59.7 59.8 59.7 59.8 59.7 59.8 59.7 59.8 59.7 59.8 59.7 59.8 59.7 59.8 59.7 59.8 59.7 59.8 59.7 59.8 59.7 59.8 59.7 59.8 59.7 59.8 59.7 59.8 59.7 59.8 59.7 59.8 59.                                                                                                                                                                                                                                                                                                                                                                                                                                                                                                                                                                                                                                                                                                                                                                                                                                                                                                                                                                                                                                                                                                                                                                                                  | 29.3            |           |           |           |          |        |        |         | -            |        |      |               |           |                |     |               |           |               |        |        |            |          |     |           |         |      |             |       |      |           |   |             |         |         |           | 40.7        |   |          |           |                  |      |            |            |       |             | $\overline{}$ |            |                                                  | 20.0                    |       |           |       |                |     |              | -   |                             |                                         | -         |
| Prints Communition Expenditure   43,095.1   45,299   44,5015   53,5227   57,388   75,726   94,680.0   12,684.3   184,181.4   22,692   29,4173   374,882.4   544,103   60,994.8   748,593   90,0519   1,922.66   121,986.5   1,445.91.1   1,944,070   2,280.885   1,949.6   1,949.8   1,949.8   1,949.8   1,949.8   1,949.8   1,949.8   1,949.8   1,949.8   1,949.8   1,949.8   1,949.8   1,949.8   1,949.8   1,949.8   1,949.8   1,949.8   1,949.8   1,949.8   1,949.8   1,949.8   1,949.8   1,949.8   1,949.8   1,949.8   1,949.8   1,949.8   1,949.8   1,949.8   1,949.8   1,949.8   1,949.8   1,949.8   1,949.8   1,949.8   1,949.8   1,949.8   1,949.8   1,949.8   1,949.8   1,949.8   1,949.8   1,949.8   1,949.8   1,949.8   1,949.8   1,949.8   1,949.8   1,949.8   1,949.8   1,949.8   1,949.8   1,949.8   1,949.8   1,949.8   1,949.8   1,949.8   1,949.8   1,949.8   1,949.8   1,949.8   1,949.8   1,949.8   1,949.8   1,949.8   1,949.8   1,949.8   1,949.8   1,949.8   1,949.8   1,949.8   1,949.8   1,949.8   1,949.8   1,949.8   1,949.8   1,949.8   1,949.8   1,949.8   1,949.8   1,949.8   1,949.8   1,949.8   1,949.8   1,949.8   1,949.8   1,949.8   1,949.8   1,949.8   1,949.8   1,949.8   1,949.8   1,949.8   1,949.8   1,949.8   1,949.8   1,949.8   1,949.8   1,949.8   1,949.8   1,949.8   1,949.8   1,949.8   1,949.8   1,949.8   1,949.8   1,949.8   1,949.8   1,949.8   1,949.8   1,949.8   1,949.8   1,949.8   1,949.8   1,949.8   1,949.8   1,949.8   1,949.8   1,949.8   1,949.8   1,949.8   1,949.8   1,949.8   1,949.8   1,949.8   1,949.8   1,949.8   1,949.8   1,949.8   1,949.8   1,949.8   1,949.8   1,949.8   1,949.8   1,949.8   1,949.8   1,949.8   1,949.8   1,949.8   1,949.8   1,949.8   1,949.8   1,949.8   1,949.8   1,949.8   1,949.8   1,949.8   1,949.8   1,949.8   1,949.8   1,949.8   1,949.8   1,949.8   1,949.8   1,949.8   1,949.8   1,949.8   1,949.8   1,949.8   1,949.8   1,949.8   1,949.8   1,949.8   1,949.8   1,949.8   1,949.8   1,949.8   1,949.8   1,949.8   1,949.8   1,949.8   1,949.8   1,949.8   1,949.8   1,949.8   1,949.8   1,949.8   1,949.8   1,949.8                                                                                                                                                                                                                                                                                                                                                                                                                                                                                                                                                                                                                                                                                                                                                                                                                                                                                                                                                                                                                                                                                                                                                                                                   | 39.6            |           |           |           |          |        |        |         | _            |        |      |               |           |                |     |               |           |               |        |        |            |          |     |           |         |      |             |       |      |           |   |             |         |         |           | 38.7        |   | 38       |           |                  |      |            |            |       |             |               |            |                                                  |                         |       |           |       |                |     |              |     |                             |                                         |           |
| Institute   17,044   18,484   20,342.8   20,541.4   20,787   31,987   41,846   47,977   70,001.5   96,016   119,466   164,527   275,111   29,830.7   40,841   50,975   565,665   70,586   70,586   70,586   70,586   70,586   70,586   70,586   70,586   70,586   70,586   70,586   70,586   70,586   70,586   70,586   70,586   70,586   70,586   70,586   70,586   70,586   70,586   70,586   70,586   70,586   70,586   70,586   70,586   70,586   70,586   70,586   70,586   70,586   70,586   70,586   70,586   70,586   70,586   70,586   70,586   70,586   70,586   70,586   70,586   70,586   70,586   70,586   70,586   70,586   70,586   70,586   70,586   70,586   70,586   70,586   70,586   70,586   70,586   70,586   70,586   70,586   70,586   70,586   70,586   70,586   70,586   70,586   70,586   70,586   70,586   70,586   70,586   70,586   70,586   70,586   70,586   70,586   70,586   70,586   70,586   70,586   70,586   70,586   70,586   70,586   70,586   70,586   70,586   70,586   70,586   70,586   70,586   70,586   70,586   70,586   70,586   70,586   70,586   70,586   70,586   70,586   70,586   70,586   70,586   70,586   70,586   70,586   70,586   70,586   70,586   70,586   70,586   70,586   70,586   70,586   70,586   70,586   70,586   70,586   70,586   70,586   70,586   70,586   70,586   70,586   70,586   70,586   70,586   70,586   70,586   70,586   70,586   70,586   70,586   70,586   70,586   70,586   70,586   70,586   70,586   70,586   70,586   70,586   70,586   70,586   70,586   70,586   70,586   70,586   70,586   70,586   70,586   70,586   70,586   70,586   70,586   70,586   70,586   70,586   70,586   70,586   70,586   70,586   70,586   70,586   70,586   70,586   70,586   70,586   70,586   70,586   70,586   70,586   70,586   70,586   70,586   70,586   70,586   70,586   70,586   70,586   70,586   70,586   70,586   70,586   70,586   70,586   70,586   70,586   70,586   70,586   70,586   70,586   70,586   70,586   70,586   70,586   70,586   70,586   70,586   70,586   70,586   70,586   70,586   70,586   70,586   70,586   70,5                                                                                                                                                                                                                                                                                                                                                                                                                                                                                                                                                                                                                                                                                                                                                                                                                                                                                                                                                                                                                                                                                                                                                                                                   | 3,134,994       | 3,134,994 | 3,134,994 | 3,134,994 | 3,134,99 | 3,134  | 3,1    |         |              | .96    | 896  | 1,896         | 2,360,896 | 2,360          | ٥   | 070.0         | 1,848,070 | 1,8           | .1     | 581.1  | 1,441,581. | 1,4      | 5.9 | 219,365.9 | 1,219,3 | .6   | 1,042,264.6 | 1,04  | 6.9  | 900,516.9 | 3 | 748,560.3   | 2,963.8 | 639,9   | 544,140.3 | 374,882.4   |   | 291,473  | 252,692.2 | 186,181.4        | .3 1 | 122,685.3  | 96,680.0   |       | 76,792.6    |               | 57,388.8   | - :                                              | 53,522.7                | .5    | 46,501.5  | .9    | 45,239.9       |     | 43,005.1     |     | ture                        | Consumption Expenditur                  | Pri       |
| $ \begin{array}{ c c c c c c c c c c c c c c c c c c c$                                                                                                                                                                                                                                                                                                                                                                                                                                                                                                                                                                                                                                                                                                                                                                                                                                                                                                                                                                                                                                                                                                                                                                                                                                                                                                                                                                                                                                                                                                                                                                                                                                                                                                                                                                                                                                                                                                                                                                                                                                                                                                                                                                                                                                                                                                                                                                                                                                                                                                                                                                                                                                                                                                                                                                                                                                                                                                                                                                                                                                                                                                                                                                                                                                                                        | 383,565         |           |           |           |          |        |        |         |              |        |      |               |           |                |     |               |           |               |        |        |            |          |     |           |         |      |             |       |      |           |   |             |         |         |           |             |   |          |           |                  |      |            |            |       |             |               |            |                                                  |                         |       |           | .6    | 15,063.6       |     |              |     | penditure                   | ment Consumption Exper                  | Go        |
| Imports   15/93.5   16.16/8   17.06/8   20.113   27.06/8   37.776   8.0924   55.0878   76.543   96.283   12.104   12.26   17.26   12.26   12.26   12.26   12.26   12.26   12.26   12.26   12.26   12.26   12.26   12.26   12.26   12.26   12.26   12.26   12.26   12.26   12.26   12.26   12.26   12.26   12.26   12.26   12.26   12.26   12.26   12.26   12.26   12.26   12.26   12.26   12.26   12.26   12.26   12.26   12.26   12.26   12.26   12.26   12.26   12.26   12.26   12.26   12.26   12.26   12.26   12.26   12.26   12.26   12.26   12.26   12.26   12.26   12.26   12.26   12.26   12.26   12.26   12.26   12.26   12.26   12.26   12.26   12.26   12.26   12.26   12.26   12.26   12.26   12.26   12.26   12.26   12.26   12.26   12.26   12.26   12.26   12.26   12.26   12.26   12.26   12.26   12.26   12.26   12.26   12.26   12.26   12.26   12.26   12.26   12.26   12.26   12.26   12.26   12.26   12.26   12.26   12.26   12.26   12.26   12.26   12.26   12.26   12.26   12.26   12.26   12.26   12.26   12.26   12.26   12.26   12.26   12.26   12.26   12.26   12.26   12.26   12.26   12.26   12.26   12.26   12.26   12.26   12.26   12.26   12.26   12.26   12.26   12.26   12.26   12.26   12.26   12.26   12.26   12.26   12.26   12.26   12.26   12.26   12.26   12.26   12.26   12.26   12.26   12.26   12.26   12.26   12.26   12.26   12.26   12.26   12.26   12.26   12.26   12.26   12.26   12.26   12.26   12.26   12.26   12.26   12.26   12.26   12.26   12.26   12.26   12.26   12.26   12.26   12.26   12.26   12.26   12.26   12.26   12.26   12.26   12.26   12.26   12.26   12.26   12.26   12.26   12.26   12.26   12.26   12.26   12.26   12.26   12.26   12.26   12.26   12.26   12.26   12.26   12.26   12.26   12.26   12.26   12.26   12.26   12.26   12.26   12.26   12.26   12.26   12.26   12.26   12.26   12.26   12.26   12.26   12.26   12.26   12.26   12.26   12.26   12.26   12.26   12.26   12.26   12.26   12.26   12.26   12.26   12.26   12.26   12.26   12.26   12.26   12.26   12.26   12.26   12.26   12.26   12.26   12.26   12.26   12.26   12.26   1                                                                                                                                                                                                                                                                                                                                                                                                                                                                                                                                                                                                                                                                                                                                                                                                                                                                                                                                                                                                                                                                                                                                                                                                    | 1,216,585       |           |           |           |          |        |        |         |              | 85     | 685  | ,685          | 1,037,685 | 1,037          |     |               |           |               |        |        |            |          |     |           |         |      |             |       |      |           | 2 | 400,841.2   |         |         | 275,811.3 | 164,525.7   |   | 119,166  |           | 70,003.5         | .7   | 47,975.7   |            |       | 31,895.7    | 二             | 28,978.0   |                                                  | 20,561.4                | 1.8   | 20,242.8  | 8.1   | 18,468.1       | _   | 17,044.9     |     |                             | ent                                     | Inv       |
| Research Ballow:   179-23   179-24   179-24   179-24   179-24   179-24   179-24   179-24   179-24   179-24   179-24   179-24   179-24   179-24   179-24   179-24   179-24   179-24   179-24   179-24   179-24   179-24   179-24   179-24   179-24   179-24   179-24   179-24   179-24   179-24   179-24   179-24   179-24   179-24   179-24   179-24   179-24   179-24   179-24   179-24   179-24   179-24   179-24   179-24   179-24   179-24   179-24   179-24   179-24   179-24   179-24   179-24   179-24   179-24   179-24   179-24   179-24   179-24   179-24   179-24   179-24   179-24   179-24   179-24   179-24   179-24   179-24   179-24   179-24   179-24   179-24   179-24   179-24   179-24   179-24   179-24   179-24   179-24   179-24   179-24   179-24   179-24   179-24   179-24   179-24   179-24   179-24   179-24   179-24   179-24   179-24   179-24   179-24   179-24   179-24   179-24   179-24   179-24   179-24   179-24   179-24   179-24   179-24   179-24   179-24   179-24   179-24   179-24   179-24   179-24   179-24   179-24   179-24   179-24   179-24   179-24   179-24   179-24   179-24   179-24   179-24   179-24   179-24   179-24   179-24   179-24   179-24   179-24   179-24   179-24   179-24   179-24   179-24   179-24   179-24   179-24   179-24   179-24   179-24   179-24   179-24   179-24   179-24   179-24   179-24   179-24   179-24   179-24   179-24   179-24   179-24   179-24   179-24   179-24   179-24   179-24   179-24   179-24   179-24   179-24   179-24   179-24   179-24   179-24   179-24   179-24   179-24   179-24   179-24   179-24   179-24   179-24   179-24   179-24   179-24   179-24   179-24   179-24   179-24   179-24   179-24   179-24   179-24   179-24   179-24   179-24   179-24   179-24   179-24   179-24   179-24   179-24   179-24   179-24   179-24   179-24   179-24   179-24   179-24   179-24   179-24   179-24   179-24   179-24   179-24   179-24   179-24   179-24   179-24   179-24   179-24   179-24   179-24   179-24   179-24   179-24   179-24   179-24   179-24   179-24   179-24   179-24   179-24   179-24   179-24                                                                                                                                                                                                                                                                                                                                                                                                                                                                                                                                                                                                                                                                                                                                                                                                                                                                                                                                                                                                                                                                                                                                                                                                      | 329,634         |           |           |           |          |        |        |         | ₩.           |        |      |               |           |                |     |               |           |               |        |        |            |          |     |           |         |      |             |       |      |           |   |             |         |         |           |             |   |          |           | All gold All and |      |            |            |       |             |               |            |                                                  |                         |       |           |       |                |     |              |     |                             |                                         |           |
| Grow Privace Consumption (% of GDP)                                                                                                                                                                                                                                                                                                                                                                                                                                                                                                                                                                                                                                                                                                                                                                                                                                                                                                                                                                                                                                                                                                                                                                                                                                                                                                                                                                                                                                                                                                                                                                                                                                                                                                                                                                                                                                                                                                                                                                                                                                                                                                                                                                                                                                                                                                                                                                                                                                                                                                                                                                                                                                                                                                                                                                                                                                                                                                                                                                                                                                                                                                                                                                                                                                                                                            | 723,391         |           |           |           |          |        |        |         | <b>↓</b>     |        |      |               |           |                |     |               |           |               |        |        |            |          |     |           |         |      |             |       |      |           | , | 300,071.3   | 1,500.0 | 40.10   | 200,000.7 | 104,707.1   |   | 140,717  |           | 10,004.0         | .0   | 22,007.0   | 40,074.4   | _     | 31,110.3    |               | 47,700.0   |                                                  |                         | r. 07 | 17,700.0  |       | 10,100.4       | ,   | 100000       |     |                             |                                         |           |
| $ Grow Government Food Intermedic Soft Office 1 & 52.5 & 12.4 & 22.7 & 19.6 & 19.1 & 18.1 & 17.9 & 15.4 & 14.3 & 13.0 & 12.6 & 11.8 & 5.5 & 10.2 & 10.6 & 10.3 & 13.1 & 11.1 & 10.2 & 4.2 & 9.1 \\ Grow Downwidt Food Intermedic Food Intermedic Food Intermedic Food Intermedic Soft Office 1 & 19.1 & 19.1 & 19.1 & 19.1 & 19.1 & 19.1 & 19.1 & 19.1 & 19.1 & 19.1 & 19.1 & 19.1 & 19.1 & 19.1 & 19.1 & 19.1 & 19.1 & 19.1 & 19.1 & 19.1 & 19.1 & 19.1 & 19.1 & 19.1 & 19.1 & 19.1 & 19.1 & 19.1 & 19.1 & 19.1 & 19.1 & 19.1 & 19.1 & 19.1 & 19.1 & 19.1 & 19.1 & 19.1 & 19.1 & 19.1 & 19.1 & 19.1 & 19.1 & 19.1 & 19.1 & 19.1 & 19.1 & 19.1 & 19.1 & 19.1 & 19.1 & 19.1 & 19.1 & 19.1 & 19.1 & 19.1 & 19.1 & 19.1 & 19.1 & 19.1 & 19.1 & 19.1 & 19.1 & 19.1 & 19.1 & 19.1 & 19.1 & 19.1 & 19.1 & 19.1 & 19.1 & 19.1 & 19.1 & 19.1 & 19.1 & 19.1 & 19.1 & 19.1 & 19.1 & 19.1 & 19.1 & 19.1 & 19.1 & 19.1 & 19.1 & 19.1 & 19.1 & 19.1 & 19.1 & 19.1 & 19.1 & 19.1 & 19.1 & 19.1 & 19.1 & 19.1 & 19.1 & 19.1 & 19.1 & 19.1 & 19.1 & 19.1 & 19.1 & 19.1 & 19.1 & 19.1 & 19.1 & 19.1 & 19.1 & 19.1 & 19.1 & 19.1 & 19.1 & 19.1 & 19.1 & 19.1 & 19.1 & 19.1 & 19.1 & 19.1 & 19.1 & 19.1 & 19.1 & 19.1 & 19.1 & 19.1 & 19.1 & 19.1 & 19.1 & 19.1 & 19.1 & 19.1 & 19.1 & 19.1 & 19.1 & 19.1 & 19.1 & 19.1 & 19.1 & 19.1 & 19.1 & 19.1 & 19.1 & 19.1 & 19.1 & 19.1 & 19.1 & 19.1 & 19.1 & 19.1 & 19.1 & 19.1 & 19.1 & 19.1 & 19.1 & 19.1 & 19.1 & 19.1 & 19.1 & 19.1 & 19.1 & 19.1 & 19.1 & 19.1 & 19.1 & 19.1 & 19.1 & 19.1 & 19.1 & 19.1 & 19.1 & 19.1 & 19.1 & 19.1 & 19.1 & 19.1 & 19.1 & 19.1 & 19.1 & 19.1 & 19.1 & 19.1 & 19.1 & 19.1 & 19.1 & 19.1 & 19.1 & 19.1 & 19.1 & 19.1 & 19.1 & 19.1 & 19.1 & 19.1 & 19.1 & 19.1 & 19.1 & 19.1 & 19.1 & 19.1 & 19.1 & 19.1 & 19.1 & 19.1 & 19.1 & 19.1 & 19.1 & 19.1 & 19.1 & 19.1 & 19.1 & 19.1 & 19.1 & 19.1 & 19.1 & 19.1 & 19.1 & 19.1 & 19.1 & 19.1 & 19.1 & 19.1 & 19.1 & 19.1 & 19.1 & 19.1 & 19.1 & 19.1 & 19.1 & 19.1 & 19.1 & 19.1 & 19.1 & 19.1 & 19.1 & 19.1 & 19.1 & 19.1 & 19.1 & 19.1 & 19.1 & 19.1 & 19.1 & 19.1 & 19.1 & 19.1 & 19.1 & 19.1 & 19.1 & 19.1 & 19.1 $                                                                                                                                                                                                                                                                                                                                                                                                                                                                                                                                                                                                                                                                                                                                                                                                                                                                                                                                                                                                                                                                                                                                                                                                  | -394,236        |           |           |           |          | -394   |        |         | ــــ         |        |      |               |           |                |     |               |           | (34           |        |        |            | (:       |     |           |         |      |             | (30)  |      |           |   |             |         |         |           |             |   |          |           |                  |      |            |            | 4_0   |             | —             |            | (                                                |                         |       |           |       |                |     |              | +-  | a comp                      |                                         | Re        |
| Grow Domestic Fixed Investment (Visif GDP) 247 263 294 27.1 32.3 29.0 30.7 27.0 27.3 27.7 30.1 31.1 360 33.0 36.8 38.2 37.3 38.4 34.1 35.2 30.7                                                                                                                                                                                                                                                                                                                                                                                                                                                                                                                                                                                                                                                                                                                                                                                                                                                                                                                                                                                                                                                                                                                                                                                                                                                                                                                                                                                                                                                                                                                                                                                                                                                                                                                                                                                                                                                                                                                                                                                                                                                                                                                                                                                                                                                                                                                                                                                                                                                                                                                                                                                                                                                                                                                                                                                                                                                                                                                                                                                                                                                                                                                                                                                | 72<br>8.84      |           |           |           |          |        |        |         | +-           |        |      |               |           |                |     |               |           | _             |        |        |            | <u> </u> |     |           |         |      |             |       |      |           |   |             |         |         |           |             |   |          |           |                  |      |            |            | +-    |             | _             |            | -                                                |                         |       |           |       |                | -   | 62.4<br>26.2 | +   |                             |                                         |           |
|                                                                                                                                                                                                                                                                                                                                                                                                                                                                                                                                                                                                                                                                                                                                                                                                                                                                                                                                                                                                                                                                                                                                                                                                                                                                                                                                                                                                                                                                                                                                                                                                                                                                                                                                                                                                                                                                                                                                                                                                                                                                                                                                                                                                                                                                                                                                                                                                                                                                                                                                                                                                                                                                                                                                                                                                                                                                                                                                                                                                                                                                                                                                                                                                                                                                                                                                | 28.02           |           |           |           |          |        |        |         | $\vdash$     |        | ,,,  | ,,,           |           |                |     |               |           | _             |        |        |            |          |     |           |         |      |             |       |      |           |   |             |         |         |           |             |   |          |           |                  |      |            |            | -     |             | $\overline{}$ |            |                                                  |                         |       |           |       |                | +   | 20.2         | +   |                             |                                         |           |
| Resource Radings (8 of GDP) (1.5) (1.5) (1.5) (1.5) (1.5) (1.5) (1.5) (1.5) (1.5) (1.5) (1.5) (1.5) (1.5) (1.5) (1.5) (1.5) (1.5) (1.5) (1.5) (1.5)                                                                                                                                                                                                                                                                                                                                                                                                                                                                                                                                                                                                                                                                                                                                                                                                                                                                                                                                                                                                                                                                                                                                                                                                                                                                                                                                                                                                                                                                                                                                                                                                                                                                                                                                                                                                                                                                                                                                                                                                                                                                                                                                                                                                                                                                                                                                                                                                                                                                                                                                                                                                                                                                                                                                                                                                                                                                                                                                                                                                                                                                                                                                                                            | -9.08           |           |           |           |          |        |        |         | +            |        |      |               | (9.8)     |                |     | (12.9)        |           |               |        | (14.4) |            |          |     |           |         |      | (19.3)      |       |      |           |   | (17.0)      | (16.1)  |         | (17.4)    | (14.5)      |   |          |           | (18.8)           |      |            | (22.0)     | $\pm$ | (19.7)      | $\overline{}$ | (16.1)     | <del>                                     </del> | (13.6)                  |       |           |       | (11.3)         |     | (11.5)       | )D) | Resource Balance (% of GDP) | orosa Domestic Pixed II                 |           |