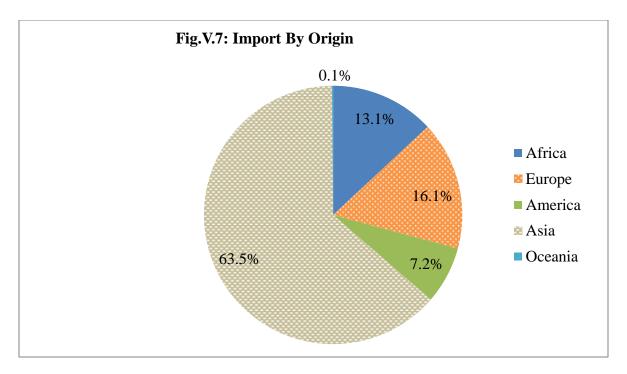

ent), France (4.8 percent), Russia (4.3 percent), United Kingdom (4.2 percent),

59 | Annual Report 2021/22

Belgium (3.7 percent), Spain (1.9 percent), Bulgaria (1.7 percent) and Ireland (1.2 percent). These countries jointly accounted for 92.7 percent of Ethiopia's total import to Europe.

About 13.1 percent of Ethiopia's total merchandise import originated from Africa with the major countries being Morocco (38.9 percent), Egypt (31.7 percent), Djibouti (17.6 percent), South Africa (6.1 percent) and Kenya (4.6 percent), which altogether constituted 98.9 percent of the total imports from the African continent.

Imports from America accounted for 7.2 percent of the total import, of which the share of United States was 76.8 percent followed by Canada (5.6 percent) and Brazil 1.5 percent).



**Source**: NBE Staff Compilation

### **5.3 Services and Transfers**

#### **5.3.1 Services**

During the FY 2021/22, net services account recorded USD 639.2 million in surplus, compared with USD 13.2 million surplus a year ago.

This was attributed to 49.7 percent improvement in surplus of net transport services, 14.7 percent increase in the

surplus of net government services and 45.8 percent contraction in deficits of net other services. Surplus of net travel services, however, declined by 32.3 percent.

**Table 5.7 Services Accounts** 

(In Millions of USD)

|        |                                | 2019/20 | 2020/21       | 2021/22       | Perce  |        |
|--------|--------------------------------|---------|---------------|---------------|--------|--------|
| No     | Particula