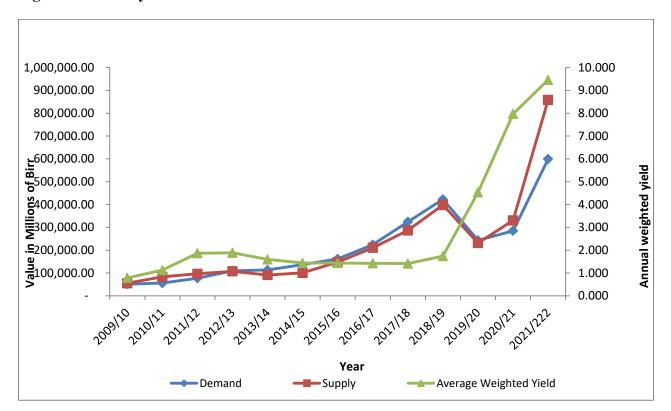

95   | 55.35   | 121,737.30  | 38.38 | 571.839   | 88.682   |
| Public Servants Social Security Agency           | 11,690.00  | 49.27   | 43,869.95   | 37.64   | 84,307.00   | 26.58 | 621.189   | 92.175   |
| Development Bank of Ethiopia                     | -          | 0.00    | -           | 0.00    | -           | 0.00  |           |          |
| Private Organizations' Employees Social Security |            |         |             |         |             |       |           |          |
| Agency                                           | 6,430.00   | 27.10   | 20,600.00   | 17.67   | 37,330.30   | 11.77 | 480.565   | 81.215   |
| Other Non-Bank Institutions                      | _          | 0.00    | 50.00       | 0.04    | 100.00      | 0.03  |           | _        |

Source NBE



Fig.IV.9: Treasury Bills Auction Result

### 4.5.2. Corporate Bonds Market

Corporate bond purchase by Commercial Bank of Ethiopia (CBE) reached Birr 64.4 billion showing a 47.2 percent annual increase.

During the same period, the total amount of corporate bonds redeemed was Birr 6.7 billion, of which Birr 3.3 billion was by Addis Ababa city administration, Birr 3.25 billion by EEP and Birr 177.5 million by regional governments (Table 4.16).

Thus, 2022 the total outstanding bond held by CBE showed a 13.0 percent annual increase and reached Birr 502.6 billion. The share of EEP in outstanding corporate bond was 71.2 percent followed by Railway Corporation (18.0 percent), Addis Ababa city administration (10.7 percent) and Regional States (0.1 percent).

Table 4.16: Disbursement, Redemptio