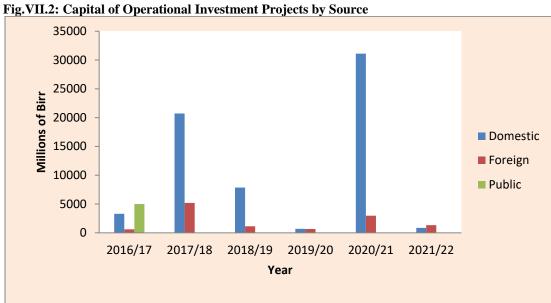

#### Ethiopia: Macroeconomic and Social Indicators

| Company   Comp                                                                                                                                                                                                                                                                                                                                                                                                                                                                                                                                                                                                                                                                                                                                                                                                                                                                                                                                                                                                                                                                                                                                                                                                   | 1 20            | 1         | i         |           | 1        | V21    | 20/21  | 2020/21 | 2020/2       | 202    | 20   | 2             | 20        | 2019/20        | 201 |               | 18/19     | 2018/19       | 20     |        | 18         | 2017/18  | 2   | 16/17     | 2016/17 |      | 015/16      | 2015/ |      | 2014/15   |   | 2013/14     | 3       | 2012/13 | 2011/12   | 10/11       |   | 2009/10  | 2008/09   | 2007/08          | 2    | 2006/07    | 2005/06    | 25    | 2004/05     | 20            | 2003/04    | 26                                               | 2002/03                 |       | 2001/02   |       | 2000/01        |     | 1999/00      | 1   |                             |                                         |           |
|--------------------------------------------------------------------------------------------------------------------------------------------------------------------------------------------------------------------------------------------------------------------------------------------------------------------------------------------------------------------------------------------------------------------------------------------------------------------------------------------------------------------------------------------------------------------------------------------------------------------------------------------------------------------------------------------------------------------------------------------------------------------------------------------------------------------------------------------------------------------------------------------------------------------------------------------------------------------------------------------------------------------------------------------------------------------------------------------------------------------------------------------------------------------------------------------------------------------------------------------------------------------------------------------------------------------------------------------------------------------------------------------------------------------------------------------------------------------------------------------------------------------------------------------------------------------------------------------------------------------------------------------------------------------------------------------------------------------------------------------------------------------------------------------------------------------------------------------------------------------------------------------------------------------------------------------------------------------------------------------------------------------------------------------------------------------------------------------------------------------------------------------------------------------------------------------------------------------------------------------------------------------------------------------------------------------------------------------------------------------------------------------------------------------------------------------------------------------------------------------------------------------------------------------------------------------------------------------------------------------------------------------------------------------------------------------------------------------------------------------------------------------------------------------------------------------------------------------------------------------------------------------------------------------------------------------------------------------------------------------------------------------------------------------------------------------------------------------------------------------------------------------------------------------------------------------------------------------------------------------------------------------------------------------------------------------------------|-----------------|-----------|-----------|-----------|----------|--------|--------|---------|--------------|--------|------|---------------|-----------|----------------|-----|---------------|-----------|---------------|--------|--------|------------|----------|-----|-----------|---------|------|-------------|-------|------|-----------|---|-------------|---------|---------|-----------|-------------|---|----------|-----------|------------------|------|------------|------------|-------|-------------|---------------|------------|--------------------------------------------------|-------------------------|-------|-----------|-------|----------------|-----|--------------|-----|-----------------------------|-----------------------------------------|-----------|
| Continue No.   Continue   Conti                                                                                                                                                                                                                                                                                                                                                                                                                                                                                                                                                                                                                                                                                                                                                                                                                                                                                                                                                                                                                                                                                                                                                                                                   | (2013)          | (2013)    | (2013)    | (2013)    | (2013)   | (2013) | (2013) |         |              | Т      | Т    | , —           | (2012)    | (2012)         | Т   | 1)            | (2011)    | (2            | Т      | , 7    | (2010)     | (2       |     | 009)      | (2009)  |      | 2008)       | (2008 |      | (2007)    |   | (2006)      | ,       | (2005)  | (2004)    | 003)        |   | (2002)   | (2001)    | (2000)           | -    | (1999)     | (1998)     | (     | (1997)      | - (           | (1996)     | (1                                               | (1995)                  |       | (1994)    |       | (1993)         |     | (1992)       | -   | licators                    | Indic                                   |           |
| Manual Anti-Anti-Anti-Anti-Anti-Anti-Anti-Anti-                                                                                                                                                                                                                                                                                                                                                                                                                                                                                                                                                                                                                                                                                                                                                                                                                                                                                                                                                                                                                                                                                                                                                                                                                                                                                                                                                                                                                                                                                                                                                                                                                                                                                                                                                                                                                                                                                                                                                                                                                                                                                                                                                                                                                                                                                                                                                                                                                                                                                                                                                                                                                                                                                                                                                                                                                                                                                                                                                                                                                                                                                                                                                                                                                                                                                |                 |           |           |           |          |        |        |         |              | I      |      | $\Box$        |           |                |     |               |           |               | I      |        |            |          |     |           |         |      |             |       |      |           |   |             |         |         |           |             |   |          |           |                  |      |            |            |       |             | $\equiv$      |            |                                                  |                         |       |           |       |                |     |              |     |                             |                                         |           |
| Appendiscript of the Company of th                                                                                                                                                                                                                                                                                                                                                                                                                                                                                                                                                                                                                                                                                                                                                                                                                                                                                                                                                                                                                                                                                                                                                                                                   | 1.14 million    |           |           |           |          |        | 1.14   |         | ـــــ        |        |      |               |           |                |     |               |           | 1.1           |        |        |            | 1.       |     |           |         |      |             | 1.14  |      |           |   |             |         |         |           |             | _ |          |           |                  |      |            |            |       |             | $\vdash$      |            | 1.                                               |                         |       |           |       |                |     |              | 1   |                             |                                         |           |
| Progress   Control   Con                                                                                                                                                                                                                                                                                                                                                                                                                                                                                                                                                                                                                                                                                                                                                                                                                                                                                                                                                                                                                                                                                                                                                                                                   | 14.41           | 14.41     | 14.41     | 14.4      | 14.      |        |        |         | ₩            |        |      |               |           |                |     |               |           |               |        |        |            |          |     |           |         |      |             |       |      |           |   |             |         |         |           | 40.00       |   |          | 40.0      | 45.0             | 2.00 | 40.0       | 45.0       | _     | 40.0        | -             | 45.0       |                                                  | 45.0                    | 2.0   | 40.       | 2.0   | 40.0           | U   | 40.0         | _   |                             |                                         |           |
| Second Column                                                                                                                                                                                                                                                                                                                                                                                                                                                                                                                                                                                                                                                                                                                                                                                                                                                                                                                                                                                                                                                                                                                                                                                                                                                                                                                                                                                                                                                                                                                                                                                                                                                                                                                                                                                                                                                                                                                                                                                                                                                                                                                                                                                                                                                                                                                                                                                                                                                                                                                                                                                                                                                                                                                                                                                                                                                                                                                                                                                                                                                                                                                                                                                                                                                                                                                  | 5               |           | 5         |           |          |        |        |         | ـــــ        | 7.7    | 7.7  | 7.7           | 7.7       |                |     |               |           |               |        |        |            |          |     |           |         |      |             |       |      |           |   |             |         |         |           |             |   |          |           |                  |      |            |            |       |             | —             | 3.0        |                                                  | 3.0                     |       |           |       |                |     |              | _   |                             |                                         |           |
| Professor   Prof                                                                                                                                                                                                                                                                                                                                                                                                                                                                                                                                                                                                                                                                                                                                                                                                                                                                                                                                                                                                                                                                                                                                                                                                   | 115             | 115       | 115       | 115       |          |        |        |         | +-           | 12     | /12  | 112           | 112       |                | 9   | 109           | 10        | -             | 6      | 106    | 10         |          | .00 | 104.00    | 10      | 00   | 101.00      |       | .00  | 96.00     | 4 | 118.61      | 115.76  | - 11    | 112.94    | 110.14      |   | 107.4    | 104.7     | 102.1            | 9.6  | 99.6       | 101.2      | +     | 99.7        | -             | 95.8       |                                                  | 93.2                    | 0.7   | 90.       | 6.1   | 88.1           | 6   | 85.6         |     | n per sq.km )*              |                                         |           |
| March Parker No. 10                                                                                                                                                                                                                                                                                                                                                                                                                                                                                                                                                                                                                                                                                                                                                                                                                                                                                                                                                                                                                                                                                                                                                                                                                                                                                                                                                                                                                                                                                                                                                                                                                                                                                                                                                                                                                                                                                                                                                                                                                                                                                                                                                                                                                                                                                                                                                                                                                                                                                                                                                                                                                                                                                                                                                                                                                                                                                                                                                                                                                                                                                                                                                                                                                                                                                                            | 101.9           | 101.9     | 101.9     | 101       | 10       |        |        |         | <del></del>  | 75     | 175  | 19.75         | 99.75     |                | 6   | 97.6          | 97        |               | 5.5    | 95.5   | 96         |          | 334 | 93        |         | 12   | 91.2        |       | 19 1 | 89 1      | 0 | 87.0        | 84.8    |         | 82.7      | 80.7        | 9 | 7:       | 76.9      | 74.9             | 10   | 74.0       | 73.1       | _     | 71.5        | $\overline{}$ | 69.8       |                                                  | 68.1                    | 6.4   | 66        | 4.6   | 64.6           | 7   | 62.7         | _   | ns (Mid-Year nonulation)    | nulation total in millions              | Social Ir |
| Marie   Mari                                                                                                                                                                                                                                                                                                                                                                                                                                                                                                                                                                                                                                                                                                                                                                                                                                                                                                                                                                                                                                                                                                                                                                                                   | 22.8            | 22.8      | 22.8      | 22.       | 2'       |        |        |         | _            | 2.8    | 22.8 | 22.8          | 22.8      |                | .8  | 22.8          | - 27      |               |        |        |            |          | 0.3 | 20.3      |         |      |             |       | 9.5  | 19.5      | ) | 19.0        | 18.6    |         |           | 16.10       |   | 16.3     | 16.14     | 17               | 45   | 16.45      | 16.21      | ,     | 15.97       | $\overline{}$ | 15.8       |                                                  | 15.5                    | .33   | 15.3      | 5.1   | 15.1           |     |              |     | %)                          | w Urban Poulation, in %                 |           |
| Mary   1.50   1.50   1.50   1.50   1.50   1.50   1.50   1.50   1.50   1.50   1.50   1.50   1.50   1.50   1.50   1.50   1.50   1.50   1.50   1.50   1.50   1.50   1.50   1.50   1.50   1.50   1.50   1.50   1.50   1.50   1.50   1.50   1.50   1.50   1.50   1.50   1.50   1.50   1.50   1.50   1.50   1.50   1.50   1.50   1.50   1.50   1.50   1.50   1.50   1.50   1.50   1.50   1.50   1.50   1.50   1.50   1.50   1.50   1.50   1.50   1.50   1.50   1.50   1.50   1.50   1.50   1.50   1.50   1.50   1.50   1.50   1.50   1.50   1.50   1.50   1.50   1.50   1.50   1.50   1.50   1.50   1.50   1.50   1.50   1.50   1.50   1.50   1.50   1.50   1.50   1.50   1.50   1.50   1.50   1.50   1.50   1.50   1.50   1.50   1.50   1.50   1.50   1.50   1.50   1.50   1.50   1.50   1.50   1.50   1.50   1.50   1.50   1.50   1.50   1.50   1.50   1.50   1.50   1.50   1.50   1.50   1.50   1.50   1.50   1.50   1.50   1.50   1.50   1.50   1.50   1.50   1.50   1.50   1.50   1.50   1.50   1.50   1.50   1.50   1.50   1.50   1.50   1.50   1.50   1.50   1.50   1.50   1.50   1.50   1.50   1.50   1.50   1.50   1.50   1.50   1.50   1.50   1.50   1.50   1.50   1.50   1.50   1.50   1.50   1.50   1.50   1.50   1.50   1.50   1.50   1.50   1.50   1.50   1.50   1.50   1.50   1.50   1.50   1.50   1.50   1.50   1.50   1.50   1.50   1.50   1.50   1.50   1.50   1.50   1.50   1.50   1.50   1.50   1.50   1.50   1.50   1.50   1.50   1.50   1.50   1.50   1.50   1.50   1.50   1.50   1.50   1.50   1.50   1.50   1.50   1.50   1.50   1.50   1.50   1.50   1.50   1.50   1.50   1.50   1.50   1.50   1.50   1.50   1.50   1.50   1.50   1.50   1.50   1.50   1.50   1.50   1.50   1.50   1.50   1.50   1.50   1.50   1.50   1.50   1.50   1.50   1.50   1.50   1.50   1.50   1.50   1.50   1.50   1.50   1.50   1.50   1.50   1.50   1.50   1.50   1.50   1.50   1.50   1.50   1.50   1.50   1.50   1.50   1.50   1.50   1.50   1.50   1.50   1.50   1.50   1.50   1.50   1.50   1.50   1.50   1.50   1.50   1.50   1.50   1.50   1.50   1.50   1.50   1.50   1.50   1.50   1.50   1.50   1.50   1.50   1.50                                                                                                                                                                                                                                                                                                                                                                                                                                                                                                                                                                                                                                                                                                                                                                                                                                                                                                                                                                                                                                                                                                                                                                                                      |                 |           |           |           |          |        |        |         |              | 工      |      |               |           |                |     |               |           |               | ᆂ      |        |            |          |     |           |         |      |             |       |      |           |   |             |         |         |           |             |   |          |           |                  |      |            |            |       |             |               |            |                                                  |                         |       |           |       |                |     |              |     | (In Millions)               | orking Age Population ( I               |           |
| Part                                                                                                                                                                                                                                                                                                                                                                                                                                                                                                                                                                                                                                                                                                                                                                                                                                                                                                                                                                                                                                                                                                                                                                                                                                                                                                                                                                                                                                                                                                                                                                                                                                                                                                                                                                                                                                                                                                                                                                                                                                                                                                                                                                                                                                                                                                                                                                                                                                                                                                                                                                                                                                                                                                                                                                                                                                                                                                                                                                                                                                                                                                                                                                                                                                                                                                                           | 15.01           | 15.01     | 15.01     | 15.0      | 15.      |        |        |         |              | 03     | 1.03 | 4.03          | 14.03     | 1              | 3   | 13.13         | 13.1      | 1             | 12     | 12     | 1          |          | 2.8 | 12.8      |         | 2    | 12.2        |       | 1.6  | 11.6      | ı | 11.1        | 10.5    |         | 10.0      | 9.43        |   | 8.9      | 8.4       | 8.0              | 7.6  | 7.6        | 7.6        | ŝ     | 6.95        | 1             | 7          |                                                  | 6.5                     | 6.4   | 6.        | 5.1   | 6.1            | 6   | 5.6          |     |                             | Urban                                   |           |
| Marchenson                                                                                                                                                                                                                                                                                                                                                                                                                                                                                                                                                                                                                                                                                                                                                                                                                                                                                                                                                                                                                                                                                                                                                                                                                                                                                                                                                                                                                                                                                                                                                                                                                                                                                                                                                                                                                                                                                                                                                                                                                                                                                                                                                                                                                                                                                                                                                                                                                                                                                                                                                                                                                                                                                                                                                                                                                                                                                                                                                                                                                                                                                                                                                                                                                                                                                                                     | 45.8            | 45.8      | 45.8      | 45.)      | 4        |        |        |         |              | 28     | 1.28 | 4.28          | 44.28     | - 4            | 16  | 43.06         | 43./      | i T           | 42     | 42     | - 4        |          | 0.8 | 40.8      |         | .7   | 39.7        |       | 8.7  | 38.7      | 7 | 37.7        | 36.8    |         | 35.8      | 34.83       |   | 33.8     | 33.0      | 31.3             | 2.9  | 32.9       | 33.2       | š     | 32.6        |               | 31.4       |                                                  | 30.54                   | 9.8   | 29.       | 3.8   | 28.8           | 0   | 28.00        |     |                             | Rural                                   |           |
| Description   1.5   1.5   1.5   1.5   1.5   1.5   1.5   1.5   1.5   1.5   1.5   1.5   1.5   1.5   1.5   1.5   1.5   1.5   1.5   1.5   1.5   1.5   1.5   1.5   1.5   1.5   1.5   1.5   1.5   1.5   1.5   1.5   1.5   1.5   1.5   1.5   1.5   1.5   1.5   1.5   1.5   1.5   1.5   1.5   1.5   1.5   1.5   1.5   1.5   1.5   1.5   1.5   1.5   1.5   1.5   1.5   1.5   1.5   1.5   1.5   1.5   1.5   1.5   1.5   1.5   1.5   1.5   1.5   1.5   1.5   1.5   1.5   1.5   1.5   1.5   1.5   1.5   1.5   1.5   1.5   1.5   1.5   1.5   1.5   1.5   1.5   1.5   1.5   1.5   1.5   1.5   1.5   1.5   1.5   1.5   1.5   1.5   1.5   1.5   1.5   1.5   1.5   1.5   1.5   1.5   1.5   1.5   1.5   1.5   1.5   1.5   1.5   1.5   1.5   1.5   1.5   1.5   1.5   1.5   1.5   1.5   1.5   1.5   1.5   1.5   1.5   1.5   1.5   1.5   1.5   1.5   1.5   1.5   1.5   1.5   1.5   1.5   1.5   1.5   1.5   1.5   1.5   1.5   1.5   1.5   1.5   1.5   1.5   1.5   1.5   1.5   1.5   1.5   1.5   1.5   1.5   1.5   1.5   1.5   1.5   1.5   1.5   1.5   1.5   1.5   1.5   1.5   1.5   1.5   1.5   1.5   1.5   1.5   1.5   1.5   1.5   1.5   1.5   1.5   1.5   1.5   1.5   1.5   1.5   1.5   1.5   1.5   1.5   1.5   1.5   1.5   1.5   1.5   1.5   1.5   1.5   1.5   1.5   1.5   1.5   1.5   1.5   1.5   1.5   1.5   1.5   1.5   1.5   1.5   1.5   1.5   1.5   1.5   1.5   1.5   1.5   1.5   1.5   1.5   1.5   1.5   1.5   1.5   1.5   1.5   1.5   1.5   1.5   1.5   1.5   1.5   1.5   1.5   1.5   1.5   1.5   1.5   1.5   1.5   1.5   1.5   1.5   1.5   1.5   1.5   1.5   1.5   1.5   1.5   1.5   1.5   1.5   1.5   1.5   1.5   1.5   1.5   1.5   1.5   1.5   1.5   1.5   1.5   1.5   1.5   1.5   1.5   1.5   1.5   1.5   1.5   1.5   1.5   1.5   1.5   1.5   1.5   1.5   1.5   1.5   1.5   1.5   1.5   1.5   1.5   1.5   1.5   1.5   1.5   1.5   1.5   1.5   1.5   1.5   1.5   1.5   1.5   1.5   1.5   1.5   1.5   1.5   1.5   1.5   1.5   1.5   1.5   1.5   1.5   1.5   1.5   1.5   1.5   1.5   1.5   1.5   1.5   1.5   1.5   1.5   1.5   1.5   1.5   1.5   1.5   1.5   1.5   1.5   1.5   1.5   1.5   1.5   1.5   1.5   1.5   1.5   1.5   1.5   1.                                                                                                                                                                                                                                                                                                                                                                                                                                                                                                                                                                                                                                                                                                                                                                                                                                                                                                                                                                                                                                                                                                                                                                                                   | 60.81           | 60.81     | 60.81     | 60.81     | 60.0     | 6      |        |         |              | 31     | .31  | 8.31          | 58.31     | 5              | 9   | 56.19         | 56.1      |               | 56     | 56     | 5          |          | 3.6 | 53.6      |         | .0   | 52.0        |       | 0.4  | 50.4      | 3 | 48.8        | 47.3    |         | 45.7      | 44.26       |   | 42.8     | 41.4      | 39.3             | 0.6  | 40.6       | 40.7       | 5     | 39.6        |               | 38.4       |                                                  | 37.04                   | 6.2   | 36.       | 1.9   | 34.9           | 8   | 33.8         |     |                             | Total                                   |           |
| A. P. Compose with Mark Product   Section                                                                                                                                                                                                                                                                                                                                                                                                                                                                                                                                                                                                                                                                                                                                                                                                                                                                                                                                                                                                                                                                                                                                                                                                      | 69              | 69        | 69        | 6         |          |        |        |         |              | 69     | 69   | 69            | 69        |                | 39  | 69            | -         | 1             | 39     | 69     | 6          |          | 75  | 7         |         | .0   | 75.0        |       | 5.0  | 75.0      | ) | 75.0        | 75.0    |         | 93.0      | 93.00       |   | 93.0     | 93        | 93               | 4.3  | 84.3       | 84.3       | ,     | 84.7        | $\overline{}$ | 85.2       |                                                  | 86.6                    | 6.0   | 86.       | 7.2   | 87.2           | 8   | 87.8         |     |                             | e Dependency Ratio                      |           |
| Complete                                                                                                                                                                                                                                                                                                                                                                                                                                                                                                                                                                                                                                                                                                                                                                                                                                                                                                                                                                                                                                                                                                                                                                                                                                                                                                                                                                                                                                                                                                                                                                                                                                                                                                                                                                                                                                                                                                                                                                                                                                                                                                                                                                                                                                                                                                                                                                                                                                                                                                                                                                                                                                                                                                                                                                                                                                                                                                                                                                                                                                                                                                                                                                                                                                                                                                                       | 65.5            | 65.5      | 65.5      | 65.       | 66       |        |        |         |              | .7     | 3.7  | 36.7          | 62.4-66.7 | 62.4-6         | ò   | -66.6         | 62.4-66   | 6             | .6     | 1-66.6 | 62.4-66.   |          | 4.2 | 60.2-64.2 | 60.2-   | .2   | 60.2-64.2   | 60    | 4.2  | 60.2-64.2 | 2 | 60.2-64.2   | 2-64.2  | 60.2-   | 53.4-55.4 | 58.4-60.4   |   | 53.4-55  | 53.4-55.4 | 53.4-55.4        | 7.9  | 55.6-57.9  | 55.6-57.9  |       | 53.42-55.42 | 52            | 53-55      |                                                  | 53.4-55.4               | 5.4   | 53.4-55.  | 5.4   | 53.4-55.4      | 0   | 50.9-53.0    |     | ( Male - Female )           | e Expectancy at Birth ( N               |           |
| Secondary Character Property   2   2   2   2   2   2   2   3   2   3   2   3   2   3   2   3   2   3   3                                                                                                                                                                                                                                                                                                                                                                                                                                                                                                                                                                                                                                                                                                                                                                                                                                                                                                                                                                                                                                                                                                                                                                                                                                                                                                                                                                                                                                                                                                                                                                                                                                                                                                                                                                                                                                                                                                                                                                                                                                                                                                                                                                                                                                                                                                                                                                                                                                                                                                                                                                                                                                                                                                                                                                                                                                                                                                                                                                                                                                                                                                                                                                                                                       | 27:1002         | 27:1002   | 27:1002   | 27:1002   | 27:100   | 27:    |        |         | Ш            | J1     | .01  | 001           | 27:1001   | 27:1           | a   | .1000         | 27:100    |               | JO.    | :1000  | 27:100     |          | 000 | 30.3:1000 | 30.3:   | 00   | 30.3:1000   | 30.   | 100  | 30.3:1000 | ) | 30.3:1000   | 3:1000  | 30.3:   | 33.6:1000 | 33.6:1000   |   | 35.7:100 | 35.7:1000 | 35.7:1,000       | 00 3 | 36.9:1,000 | 36.9:1,000 | 1 3   | 35.7:1,000  |               | 39.9:1,000 | 3                                                | 39.9:1,000              | 000   | 39.9:1,00 | 00    | 39.9:1,000     | 0   | 44.2:1,000   |     |                             | ade Birth Rate                          |           |
| Topic by Fee                                                                                                                                                                                                                                                                                                                                                                                                                                                                                                                                                                                                                                                                                                                                                                                                                                                                                                                                                                                                                                                                                                                                                                                                                                                                                                                                                                                                                                                                                                                                                                                                                                                                                                                                                                                                                                                                                                                                                                                                                                                                                                                                                                                                                                                                                                                                                                                                                                                                                                                                                                                                                                                                                                                                                                                                                                                                                                                                                                                                                                                                                                                                                                                                                                                                                                                   | 6:03            | 6:03      | 6:03      | 6:0       | 6:       |        |        |         |              | 6      | 6    | 6             | - 6       |                | 6   | 6             |           |               | 6      | 6      |            |          | 000 | 7.2:1000  | 7.2:    | 00   | 7.2:1000    | 7.    | 100  | 7.2:1000  | ) | 7.2:1000    | 2:1000  | 7.2:    | 9.2:1,000 | 9.2:1,000   |   | N.       | NA        | 10.8:1,000       | 00   | 10.8:1,000 | 10.8:1,000 | 1 (   | 12.6:1000   | ш.            | 12.6:1000  |                                                  | 12.6:1000               | 000   | 12.6:1,00 | .00   | 12.6:1,000     | 0   | 15:1,000     |     |                             | ade Death Rate                          |           |
| Progr. Research   Progr. Res                                                                                                                                                                                                                                                                                                                                                                                                                                                                                                                                                                                                                                                                                                                                                                                                                                                                                                                                                                                                                                                                                                                                                                                                   | 2               | 2         | 2         | 2         |          |        |        |         |              | 2      | 2    | 2             | 2         |                | 2   | 2             |           | ь—            | 2      | 2      |            |          |     |           |         |      |             |       |      |           |   |             |         |         |           |             |   |          | 2.7       | 2.7              | 2.7  | 2.7        | 2.7        | 4     | 2.7         | -             | 2.7        |                                                  | 2.7                     | 2.7   | 2.        | 1.7   | 2.7            | 9   | 2.9          |     | n Increase ( In % )         |                                         |           |
| Project Research   Project Res                                                                                                                                                                                                                                                                                                                                                                                                                                                                                                                                                                                                                                                                                                                                                                                                                                                                                                                                                                                                                                                                                                                                                                                                   | 4.6chil:W       |           |           |           |          |        | 4      |         | ₩.           | _      | +    | _             | 11.77     | J. DOI 111. FF |     |               |           | 3             |        |        |            |          |     |           |         |      |             | 3.9   |      |           |   |             |         |         |           | 7.0CHIM. 11 |   |          |           |                  |      |            |            |       |             | ₩.            |            |                                                  |                         |       |           |       |                |     |              | _   |                             |                                         | _         |
| Prop. New"   1,000   1,000   1,000   1,000   1,000   1,000   1,000   1,000   1,000   1,000   1,000   1,000   1,000   1,000   1,000   1,000   1,000   1,000   1,000   1,000   1,000   1,000   1,000   1,000   1,000   1,000   1,000   1,000   1,000   1,000   1,000   1,000   1,000   1,000   1,000   1,000   1,000   1,000   1,000   1,000   1,000   1,000   1,000   1,000   1,000   1,000   1,000   1,000   1,000   1,000   1,000   1,000   1,000   1,000   1,000   1,000   1,000   1,000   1,000   1,000   1,000   1,000   1,000   1,000   1,000   1,000   1,000   1,000   1,000   1,000   1,000   1,000   1,000   1,000   1,000   1,000   1,000   1,000   1,000   1,000   1,000   1,000   1,000   1,000   1,000   1,000   1,000   1,000   1,000   1,000   1,000   1,000   1,000   1,000   1,000   1,000   1,000   1,000   1,000   1,000   1,000   1,000   1,000   1,000   1,000   1,000   1,000   1,000   1,000   1,000   1,000   1,000   1,000   1,000   1,000   1,000   1,000   1,000   1,000   1,000   1,000   1,000   1,000   1,000   1,000   1,000   1,000   1,000   1,000   1,000   1,000   1,000   1,000   1,000   1,000   1,000   1,000   1,000   1,000   1,000   1,000   1,000   1,000   1,000   1,000   1,000   1,000   1,000   1,000   1,000   1,000   1,000   1,000   1,000   1,000   1,000   1,000   1,000   1,000   1,000   1,000   1,000   1,000   1,000   1,000   1,000   1,000   1,000   1,000   1,000   1,000   1,000   1,000   1,000   1,000   1,000   1,000   1,000   1,000   1,000   1,000   1,000   1,000   1,000   1,000   1,000   1,000   1,000   1,000   1,000   1,000   1,000   1,000   1,000   1,000   1,000   1,000   1,000   1,000   1,000   1,000   1,000   1,000   1,000   1,000   1,000   1,000   1,000   1,000   1,000   1,000   1,000   1,000   1,000   1,000   1,000   1,000   1,000   1,000   1,000   1,000   1,000   1,000   1,000   1,000   1,000   1,000   1,000   1,000   1,000   1,000   1,000   1,000   1,000   1,000   1,000   1,000   1,000   1,000   1,000   1,000   1,000   1,000   1,000   1,000   1,000   1,000   1,000   1,000   1,000   1,000   1,000   1,000   1,000                                                                                                                                                                                                                                                                                                                                                                                                                                                                                                                                                                                                                                                                                                                                                                                                                                                                                                                                                                                                                                                                                                                                                                                                     | 2720            |           |           |           |          |        |        |         | ₩            |        |      |               |           |                |     |               |           | Ь—            |        |        |            | -        |     |           |         |      |             |       |      |           |   |             |         |         |           |             |   |          |           |                  |      |            |            |       |             | _             |            | -                                                |                         |       |           |       |                |     |              | +   |                             |                                         |           |
| More Name Name   Marco   Mar                                                                                                                                                                                                                                                                                                                                                                                                                                                                                                                                                                                                                                                                                                                                                                                                                                                                                                                                                                                                                                                                                                                                                                                                   | 8448:1          |           |           |           |          |        |        |         | +            |        |      |               |           |                |     |               |           | -1            |        |        |            |          |     |           |         |      |             | 1     |      |           |   |             |         |         |           |             |   |          |           |                  |      |            |            |       |             | _             |            | -                                                |                         |       |           |       |                |     |              |     |                             |                                         | -         |
| Accordang   According   Acco                                                                                                                                                                                                                                                                                                                                                                                                                                                                                                                                                                                                                                                                                                                                                                                                                                                                                                                                                                                                                                                                                                                                                                                                   | 1473<br>47:1001 |           |           |           |          |        |        |         | +-           |        |      |               |           |                |     |               |           | _             |        |        |            | Η.       |     |           |         |      |             |       |      |           |   |             |         |         |           |             |   |          |           |                  |      |            |            |       |             | _             |            | -                                                |                         |       |           |       |                |     |              |     |                             |                                         |           |
| Control of   150   279   284   285   285   285   285   285   285   285   285   285   285   285   285   285   285   285   285   285   285   285   285   285   285   285   285   285   285   285   285   285   285   285   285   285   285   285   285   285   285   285   285   285   285   285   285   285   285   285   285   285   285   285   285   285   285   285   285   285   285   285   285   285   285   285   285   285   285   285   285   285   285   285   285   285   285   285   285   285   285   285   285   285   285   285   285   285   285   285   285   285   285   285   285   285   285   285   285   285   285   285   285   285   285   285   285   285   285   285   285   285   285   285   285   285   285   285   285   285   285   285   285   285   285   285   285   285   285   285   285   285   285   285   285   285   285   285   285   285   285   285   285   285   285   285   285   285   285   285   285   285   285   285   285   285   285   285   285   285   285   285   285   285   285   285   285   285   285   285   285   285   285   285   285   285   285   285   285   285   285   285   285   285   285   285   285   285   285   285   285   285   285   285   285   285   285   285   285   285   285   285   285   285   285   285   285   285   285   285   285   285   285   285   285   285   285   285   285   285   285   285   285   285   285   285   285   285   285   285   285   285   285   285   285   285   285   285   285   285   285   285   285   285   285   285   285   285   285   285   285   285   285   285   285   285   285   285   285   285   285   285   285   285   285   285   285   285   285   285   285   285   285   285   285   285   285   285   285   285   285   285   285   285   285   285   285   285   285   285   285   285   285   285   285   285   285   285   285   285   285   285   285   285   285   285   285   285   285   285   285   285   285   285   285   285   285   285   285   285   285   285   285   285   285   285   285   285   285   285   285   285   285   285   285   285   285   285   285                                                                                                                                                                                                                                                                                                                                                                                                                                                                                                                                                                                                                                                                                                                                                                                                                                                                                                                                                                                                                                                                                                                                                                                                   | 47:1001         | 47:1001   | 47:1001   | 47:1001   | 47:100   | 4/:1   |        |         | -            | 0      | 30   | 300           | 43.3:1000 | 43.3:1         | -   | 1000          | 53.3:100  | - 50          | -      | .1000  | 53.3:100   | -        | 100 | 62.4:1000 | 62.4:   | 30   | 62.4:1000   | 62    | 100  | 62.4:1000 | ) | 62.4:1000   | 2:1000  | 62.2:   | 59:1000   | 73:1000     | - | 77:1,00  | 77:1,000  | 77:1,000         | 00   | 80:1,000   | 80:1,000   | +-    | 80:1,000    | -             | 97:1,003   |                                                  | 97:1,002                | )01   | 97:1,00   | 30    | 97:1,000       | 0   | 110:1,000    | -   |                             |                                         |           |
| Color Production   1708   1708   1708   1708   1708   1708   1708   1708   1708   1708   1708   1708   1708   1708   1708   1708   1708   1708   1708   1708   1708   1708   1708   1708   1708   1708   1708   1708   1708   1708   1708   1708   1708   1708   1708   1708   1708   1708   1708   1708   1708   1708   1708   1708   1708   1708   1708   1708   1708   1708   1708   1708   1708   1708   1708   1708   1708   1708   1708   1708   1708   1708   1708   1708   1708   1708   1708   1708   1708   1708   1708   1708   1708   1708   1708   1708   1708   1708   1708   1708   1708   1708   1708   1708   1708   1708   1708   1708   1708   1708   1708   1708   1708   1708   1708   1708   1708   1708   1708   1708   1708   1708   1708   1708   1708   1708   1708   1708   1708   1708   1708   1708   1708   1708   1708   1708   1708   1708   1708   1708   1708   1708   1708   1708   1708   1708   1708   1708   1708   1708   1708   1708   1708   1708   1708   1708   1708   1708   1708   1708   1708   1708   1708   1708   1708   1708   1708   1708   1708   1708   1708   1708   1708   1708   1708   1708   1708   1708   1708   1708   1708   1708   1708   1708   1708   1708   1708   1708   1708   1708   1708   1708   1708   1708   1708   1708   1708   1708   1708   1708   1708   1708   1708   1708   1708   1708   1708   1708   1708   1708   1708   1708   1708   1708   1708   1708   1708   1708   1708   1708   1708   1708   1708   1708   1708   1708   1708   1708   1708   1708   1708   1708   1708   1708   1708   1708   1708   1708   1708   1708   1708   1708   1708   1708   1708   1708   1708   1708   1708   1708   1708   1708   1708   1708   1708   1708   1708   1708   1708   1708   1708   1708   1708   1708   1708   1708   1708   1708   1708   1708   1708   1708   1708   1708   1708   1708   1708   1708   1708   1708   1708   1708   1708   1708   1708   1708   1708   1708   1708   1708   1708   1708   1708   1708   1708   1708   1708   1708   1708   1708   1708   1708   1708   1708   1708   1708   1708   1708   1708   17                                                                                                                                                                                                                                                                                                                                                                                                                                                                                                                                                                                                                                                                                                                                                                                                                                                                                                                                                                                                                                                                                                                                                                                                   | 58.5            |           |           |           |          |        |        |         | ـــــ        | -      | _    | _             |           |                | _   |               |           |               | _      |        |            |          |     |           |         | _    |             |       |      |           |   |             |         |         |           |             | + |          |           |                  |      |            |            | ₩     |             | -             |            |                                                  |                         |       |           |       |                | _   |              | _   | 1%)                         |                                         |           |
| Marie Performance   1,00                                                                                                                                                                                                                                                                                                                                                                                                                                                                                                                                                                                                                                                                                                                                                                                                                                                                                                                                                                                                                                                                                                                                                                                                                                                                                                                                                                                                                                                                                                                                                                                                                                                                                                                                                                                                                                                                                                                                                                                                                                                                                                                                                                                                                                                                                                                                                                                                                                                                                                                                                                                                                                                                                                                                                                                                                                                                                                                                                                                                                                                                                                                                                                                                                                                                                                       | 62.95           |           |           |           |          |        |        |         | +-           |        |      |               |           |                |     |               |           | -             |        |        |            |          |     |           |         |      |             |       |      |           |   |             |         |         |           |             |   |          |           |                  |      |            |            | +-    | 45.6        | -             |            |                                                  | NA<br>NA                |       |           |       |                |     |              |     |                             |                                         | _         |
| Property (A)   Set   S                                                                                                                                                                                                                                                                                                                                                                                                                                                                                                                                                                                                                                                                                                                                                                                                                                                                                                                                                                                                                                                                                                                                                                                                   | 57.26           |           |           |           |          |        |        |         | -            |        |      |               |           |                |     |               |           | $\overline{}$ |        |        |            |          |     |           |         | .1   | 63.1        |       |      |           |   |             |         |         |           |             |   |          |           |                  |      |            |            | 1     | 38.4        | $\overline{}$ | 25.2       |                                                  | NA<br>NA                |       |           |       |                |     |              | _   |                             |                                         |           |
| Seminin (#121   43   521   541   541   541   541   541   541   541   541   541   541   541   541   541   541   541   541   541   541   541   541   541   541   541   541   541   541   541   541   541   541   541   541   541   541   541   541   541   541   541   541   541   541   541   541   541   541   541   541   541   541   541   541   541   541   541   541   541   541   541   541   541   541   541   541   541   541   541   541   541   541   541   541   541   541   541   541   541   541   541   541   541   541   541   541   541   541   541   541   541   541   541   541   541   541   541   541   541   541   541   541   541   541   541   541   541   541   541   541   541   541   541   541   541   541   541   541   541   541   541   541   541   541   541   541   541   541   541   541   541   541   541   541   541   541   541   541   541   541   541   541   541   541   541   541   541   541   541   541   541   541   541   541   541   541   541   541   541   541   541   541   541   541   541   541   541   541   541   541   541   541   541   541   541   541   541   541   541   541   541   541   541   541   541   541   541   541   541   541   541   541   541   541   541   541   541   541   541   541   541   541   541   541   541   541   541   541   541   541   541   541   541   541   541   541   541   541   541   541   541   541   541   541   541   541   541   541   541   541   541   541   541   541   541   541   541   541   541   541   541   541   541   541   541   541   541   541   541   541   541   541   541   541   541   541   541   541   541   541   541   541   541   541   541   541   541   541   541   541   541   541   541   541   541   541   541   541   541   541   541   541   541   541   541   541   541   541   541   541   541   541   541   541   541   541   541   541   541   541   541   541   541   541   541   541   541   541   541   541   541   541   541   541   541   541   541   541   541   541   541   541   541   541   541   541   541   541   541   541   541   541   541   541   541   541   541   541   541                                                                                                                                                                                                                                                                                                                                                                                                                                                                                                                                                                                                                                                                                                                                                                                                                                                                                                                                                                                                                                                                                                                                                                                                 |                 |           |           |           |          |        |        |         |              | $\top$ |      |               |           |                | T   |               |           | i T           | $\top$ |        |            |          |     |           |         |      |             |       |      |           |   |             |         |         |           |             |   |          |           |                  |      |            |            |       |             |               |            |                                                  |                         |       |           |       |                |     |              |     |                             | dent-Teacher Ratio                      |           |
| Part                                                                                                                                                                                                                                                                                                                                                                                                                                                                                                                                                                                                                                                                                                                                                                                                                                                                                                                                                                                                                                                                                                                                                                                                                                                                                                                                                                                                                                                                                                                                                                                                                                                                                                                                                                                                                                                                                                                                                                                                                                                                                                                                                                                                                                                                                                                                                                                                                                                                                                                                                                                                                                                                                                                                                                                                                                                                                                                                                                                                                                                                                                                                                                                                                                                                                                                           | 34.8            | 34.8      | 34.8      | 34.0      | 3/       |        |        |         |              | 39     | 39   | 39            | 39        |                | 19  | 39            |           |               | 13     | 43     | 4          |          | .00 | 43.00     | 4       | :1   | 46:1        |       | 3:1  | 46:1      |   | 47:1        | 49:1    |         | 50:1      | 51:1        |   | 51       | 54:1      | 57:1             | 9:1  | 59:1       | 62:1       |       | 66:1        | 二             | 65:1       |                                                  | 64:1                    | 3:1   | 63:       | 6:1   | 61:1           | 1   | 56:1         |     |                             | Primary (1-8)                           |           |
| March Color Rep:                                                                                                                                                                                                                                                                                                                                                                                                                                                                                                                                                                                                                                                                                                                                                                                                                                                                                                                                                                                                                                                                                                                                                                                                                                                                                                                                                                                                                                                                                                                                                                                                                                                                                                                                                                                                                                                                                                                                                                                                                                                                                                                                                                                                                                                                                                                                                                                                                                                                                                                                                                                                                                                                                                                                                                                                                                                                                                                                                                                                                                                                                                                                                                                                                                                                                                               | 27.4            | 27.4      | 27.4      | 27.       | 27       |        |        |         |              | 24     | 24   | 24            | 24        |                |     |               |           |               | 43     | 43     | 4          |          | .00 | 43.00     | 4       | at . | 26.5:1      |       | 4:1  | 26.4:1    |   | 27.8:1      | 28.7:1  | 2       |           | 31:1        |   | 36       | 41:1      | 43:1             | 8:1  | 48:1       | 57:1       |       | 51:1        | ш.            | 48:1       |                                                  | 45:1                    | 4:1   | 54:       | 2:1   | 52:1           | 1   | 43:1         |     |                             | Secondary (9-12)                        |           |
| Primer L S   S   S   S   S   S   S   S   S   S                                                                                                                                                                                                                                                                                                                                                                                                                                                                                                                                                                                                                                                                                                                                                                                                                                                                                                                                                                                                                                                                                                                                                                                                                                                                                                                                                                                                                                                                                                                                                                                                                                                                                                                                                                                                                                                                                                                                                                                                                                                                                                                                                                                                                                                                                                                                                                                                                                                                                                                                                                                                                                                                                                                                                                                                                                                                                                                                                                                                                                                                                                                                                                                                                                                                                 | 1:11            | 1:11      | 1:11      | 1:1       | 1:       |        |        |         |              | 1.3    | 3.3  | 13.3          | 13.3      |                | .3  | 13.3          | 13        | ь.            | 16     | 26     | 2          |          | .00 | 11.00     |         | :1   | 12.6:1      |       | 5:1  | 16.5:1    |   | 16.5:1      | 18.6:1  | 1       | 24.7:1    | 29:1        |   | N        | 34:1      | 25:1             | 7:1  | 27:1       | 20:1       |       | 21:1        | _             | 22:1       |                                                  | 25:1                    | 7:1   | 17:       | ±1    | 9:1            | 1   | 7.6:1        |     | nal                         | Technical & Vocationa                   |           |
| Secondary (S.E.)   Secondary (                                                                                                                                                                                                                                                                                                                                                                                                                                                                                                                                                                                                                                                                                                                                                                                                                                                                                                                                                                                                                                                                                                                                                                                                   |                 |           |           |           |          |        |        |         | <u> </u>     | _      | _    | _             |           |                | 4   |               |           | ь—            | _      |        |            |          | _   |           |         |      |             |       |      |           |   |             |         |         |           |             |   |          |           |                  |      |            |            | Щ.    |             | ш             | -          |                                                  |                         |       |           | _     |                |     |              |     |                             |                                         |           |
| Delication   1971   2449   2710   2710   2710   2710   2710   2710   2710   2710   2710   2710   2710   2710   2710   2710   2710   2710   2710   2710   2710   2710   2710   2710   2710   2710   2710   2710   2710   2710   2710   2710   2710   2710   2710   2710   2710   2710   2710   2710   2710   2710   2710   2710   2710   2710   2710   2710   2710   2710   2710   2710   2710   2710   2710   2710   2710   2710   2710   2710   2710   2710   2710   2710   2710   2710   2710   2710   2710   2710   2710   2710   2710   2710   2710   2710   2710   2710   2710   2710   2710   2710   2710   2710   2710   2710   2710   2710   2710   2710   2710   2710   2710   2710   2710   2710   2710   2710   2710   2710   2710   2710   2710   2710   2710   2710   2710   2710   2710   2710   2710   2710   2710   2710   2710   2710   2710   2710   2710   2710   2710   2710   2710   2710   2710   2710   2710   2710   2710   2710   2710   2710   2710   2710   2710   2710   2710   2710   2710   2710   2710   2710   2710   2710   2710   2710   2710   2710   2710   2710   2710   2710   2710   2710   2710   2710   2710   2710   2710   2710   2710   2710   2710   2710   2710   2710   2710   2710   2710   2710   2710   2710   2710   2710   2710   2710   2710   2710   2710   2710   2710   2710   2710   2710   2710   2710   2710   2710   2710   2710   2710   2710   2710   2710   2710   2710   2710   2710   2710   2710   2710   2710   2710   2710   2710   2710   2710   2710   2710   2710   2710   2710   2710   2710   2710   2710   2710   2710   2710   2710   2710   2710   2710   2710   2710   2710   2710   2710   2710   2710   2710   2710   2710   2710   2710   2710   2710   2710   2710   2710   2710   2710   2710   2710   2710   2710   2710   2710   2710   2710   2710   2710   2710   2710   2710   2710   2710   2710   2710   2710   2710   2710   2710   2710   2710   2710   2710   2710   2710   2710   2710   2710   2710   2710   2710   2710   2710   2710   2710   2710   2710   2710   2710   2710   2710   2710   2710   2710   2710   2710   2                                                                                                                                                                                                                                                                                                                                                                                                                                                                                                                                                                                                                                                                                                                                                                                                                                                                                                                                                                                                                                                                                                                                                                                                   | 512.7           |           |           |           |          |        |        |         | ₩            |        |      |               |           |                |     |               |           | _             |        |        |            |          |     |           |         |      |             |       |      |           |   |             |         |         | 0.1.011   | 0,700       |   |          |           |                  |      |            |            | +-    |             | -             |            |                                                  |                         |       |           |       |                | -   | 0.0011       | _   |                             |                                         |           |
| Memore contribution   Memore                                                                                                                                                                                                                                                                                                                                                                                                                                                                                                                                                                                                                                                                                                                                                                                                                                                                                                                                                                                                                                                                                                                                                                                                   | 1017            |           |           |           |          |        |        |         | ₩            | 10     | J40  | 940           | 540       |                | ~   | 000           |           |               |        |        |            |          |     |           |         |      |             |       |      |           |   |             |         |         |           |             |   |          |           |                  |      |            |            | _     |             | -             |            |                                                  |                         |       |           |       |                | _   |              | _   |                             | 011111111111111111111111111111111111111 |           |
| Nonincified Process Residence   18   18   18   18   18   18   18   1                                                                                                                                                                                                                                                                                                                                                                                                                                                                                                                                                                                                                                                                                                                                                                                                                                                                                                                                                                                                                                                                                                                                                                                                                                                                                                                                                                                                                                                                                                                                                                                                                                                                                                                                                                                                                                                                                                                                                                                                                                                                                                                                                                                                                                                                                                                                                                                                                                                                                                                                                                                                                                                                                                                                                                                                                                                                                                                                                                                                                                                                                                                                                                                                                                                           | 177             | 177       | 177       | 177       | 1        |        |        |         | <u> </u>     | _      | _    | _             | :1        | :46.6:1        | 246 |               | 3.8:1     | 246.8:1       | 8 24   | 318    | 31         |          | .00 | 329.00    | 32      | :1   | 523:1       |       | 3:1  | 383:1     | ı | 545:1       | 544:1   | 5       | 654:1     | 735:1       |   | 788      | 673:1     | 501:1            | 3:1  | 493:1      | 468:1      |       | 534:1       | ш             | 552:1      |                                                  | 353:1                   | 0:1   | 271.0:    | ):1   | 264.9:1        | 1   | 267:1        |     | nal                         |                                         |           |
| GP a Current Motel Price (1) Mote                                                                                                                                                                                                                                                                                                                                                                                                                                                                                                                                                                                                                                                                                                                                                                                                                                                                                                                                                                                                                                                                                                                                                                                                     |                 |           |           |           |          |        |        |         | ₩            | —      | _    | $\rightarrow$ |           |                | +   | $\rightarrow$ |           | -             | -      |        |            |          | _   |           |         |      |             |       | _    |           |   |             | _       |         |           |             |   |          |           |                  |      |            |            | ₩     |             | -             |            |                                                  |                         |       |           | —     |                |     |              | _   |                             |                                         |           |
| Nomical CDP Growth Raw   S   2   1   1   2   3   1   1   1   1   1   1   1   1   1                                                                                                                                                                                                                                                                                                                                                                                                                                                                                                                                                                                                                                                                                                                                                                                                                                                                                                                                                                                                                                                                                                                                                                                                                                                                                                                                                                                                                                                                                                                                                                                                                                                                                                                                                                                                                                                                                                                                                                                                                                                                                                                                                                                                                                                                                                                                                                                                                                                                                                                                                                                                                                                                                                                                                                                                                                                                                                                                                                                                                                                                                                                                                                                                                                             | 4341387 1       |           |           |           |          |        |        |         | —            | _      |      |               |           |                | +   |               |           | <del></del>   | _      |        |            |          |     |           |         | _    |             |       |      |           |   |             |         |         |           |             |   |          |           |                  |      |            |            | Н.    |             | -             |            |                                                  |                         | _     |           | -     |                |     |              | _   |                             |                                         |           |
| Average Marginal Ecolouries Res (Birry or CSD)                                                                                                                                                                                                                                                                                                                                                                                                                                                                                                                                                                                                                                                                                                                                                                                                                                                                                                                                                                                                                                                                                                                                                                                                                                                                                                                                                                                                                                                                                                                                                                                                                                                                                                                                                                                                                                                                                                                                                                                                                                                                                                                                                                                                                                                                                                                                                                                                                                                                                                                                                                                                                                                                                                                                                                                                                                                                                                                                                                                                                                                                                                                                                                                                                                                                                 | 4341387.1       | 4041001.1 | 4041001.1 | 4041001.  | 4041001  | 70711  | 43     |         | _            |        |      |               |           |                |     |               |           | 2,65          | , ,    | 2,010  | 4,404,01   |          |     |           |         | ***  | ,000,007.40 | 1,568 |      |           | , | 1,000,001.0 | 7,044.7 | 002,0   | 100,715.5 | 240,277.00  |   | 3/30/180 | J40,040.7 | 4.70,700.1       |      | 177,0071.4 |            |       | 110,101.7   | <del>'</del>  | 07,014.0   | -                                                | Full and and a decision |       | 00,025.2  | and a | 1 May Park and | -   | 68,920.1     | -   | (m min bin)                 | Content Miliket Frice (ii               | CIL       |
| GP & Cornest Moder Price (NM SSD)   S.866   S.844   S.896   S.890                                                                                                                                                                                                                                                                                                                                                                                                                                                                                                                                                                                                                                                                                                                                                                                                                                                                                                                                                                                                                                                                                                                                                                                                      | 39.0            |           |           |           |          |        |        |         | <del>_</del> |        |      |               |           |                |     |               |           |               |        |        |            |          |     |           |         |      |             |       |      |           |   |             |         |         |           |             |   |          |           |                  |      |            |            |       |             | $\overline{}$ |            |                                                  |                         |       |           |       |                | _   | 8.1          | _   |                             |                                         |           |
| Namical Current (NSS)   1580   1580   1580   1580   1580   1580   1581   1580   1582   1582   1582   1582   1582   1582   1582   1582   1582   1582   1582   1582   1582   1582   1582   1582   1582   1582   1582   1582   1582   1582   1582   1582   1582   1582   1582   1582   1582   1582   1582   1582   1582   1582   1582   1582   1582   1582   1582   1582   1582   1582   1582   1582   1582   1582   1582   1582   1582   1582   1582   1582   1582   1582   1582   1582   1582   1582   1582   1582   1582   1582   1582   1582   1582   1582   1582   1582   1582   1582   1582   1582   1582   1582   1582   1582   1582   1582   1582   1582   1582   1582   1582   1582   1582   1582   1582   1582   1582   1582   1582   1582   1582   1582   1582   1582   1582   1582   1582   1582   1582   1582   1582   1582   1582   1582   1582   1582   1582   1582   1582   1582   1582   1582   1582   1582   1582   1582   1582   1582   1582   1582   1582   1582   1582   1582   1582   1582   1582   1582   1582   1582   1582   1582   1582   1582   1582   1582   1582   1582   1582   1582   1582   1582   1582   1582   1582   1582   1582   1582   1582   1582   1582   1582   1582   1582   1582   1582   1582   1582   1582   1582   1582   1582   1582   1582   1582   1582   1582   1582   1582   1582   1582   1582   1582   1582   1582   1582   1582   1582   1582   1582   1582   1582   1582   1582   1582   1582   1582   1582   1582   1582   1582   1582   1582   1582   1582   1582   1582   1582   1582   1582   1582   1582   1582   1582   1582   1582   1582   1582   1582   1582   1582   1582   1582   1582   1582   1582   1582   1582   1582   1582   1582   1582   1582   1582   1582   1582   1582   1582   1582   1582   1582   1582   1582   1582   1582   1582   1582   1582   1582   1582   1582   1582   1582   1582   1582   1582   1582   1582   1582   1582   1582   1582   1582   1582   1582   1582   1582   1582   1582   1582   1582   1582   1582   1582   1582   1582   1582   1582   1582   1582   1582   1582   1582   1582   1582   1582   1582   1582   1582                                                                                                                                                                                                                                                                                                                                                                                                                                                                                                                                                                                                                                                                                                                                                                                                                                                                                                                                                                                                                                                                                                                                                                                                   | 111271.2        |           |           |           |          |        |        |         | _            |        |      |               |           |                |     |               |           |               |        |        |            |          |     |           |         |      |             |       |      |           |   |             |         |         |           |             |   |          |           |                  |      |            |            |       |             | $\overline{}$ |            |                                                  |                         |       |           |       |                |     |              |     |                             |                                         |           |
| Real COPP per copus Growth Rave (b. 5)   4.8   5.2   (1.2)   (4.6)   10   9.3   8.3   10.1   9.4   6.0   9.6   9.00   6.1   5.1   4.5   1.2   1.3   8.0   5   6   4                                                                                                                                                                                                                                                                                                                                                                                                                                                                                                                                                                                                                                                                                                                                                                                                                                                                                                                                                                                                                                                                                                                                                                                                                                                                                                                                                                                                                                                                                                                                                                                                                                                                                                                                                                                                                                                                                                                                                                                                                                                                                                                                                                                                                                                                                                                                                                                                                                                                                                                                                                                                                                                                                                                                                                                                                                                                                                                                                                                                                                                                                                                                                            | 1091.8          |           |           |           |          |        |        |         | -            |        |      |               |           |                |     |               |           | $\overline{}$ |        |        |            |          |     |           |         |      |             |       |      |           |   |             |         |         |           |             |   |          |           |                  |      |            |            |       |             | $\overline{}$ |            |                                                  |                         |       |           |       |                |     |              | _   |                             |                                         |           |
| Real COPP personant Place (Park Color Barrier May 1975)   4.8   5.2   (1.2)   (4.6)   107   9.3   8.3   10.1   9.4   4.0   9.6   9.6   9.0   4.1   5.1   4.3   1.2   3.4   5.0   5   6   4   4.0   4.0   4.0   4.0   4.0   4.0   4.0   4.0   4.0   4.0   4.0   4.0   4.0   4.0   4.0   4.0   4.0   4.0   4.0   4.0   4.0   4.0   4.0   4.0   4.0   4.0   4.0   4.0   4.0   4.0   4.0   4.0   4.0   4.0   4.0   4.0   4.0   4.0   4.0   4.0   4.0   4.0   4.0   4.0   4.0   4.0   4.0   4.0   4.0   4.0   4.0   4.0   4.0   4.0   4.0   4.0   4.0   4.0   4.0   4.0   4.0   4.0   4.0   4.0   4.0   4.0   4.0   4.0   4.0   4.0   4.0   4.0   4.0   4.0   4.0   4.0   4.0   4.0   4.0   4.0   4.0   4.0   4.0   4.0   4.0   4.0   4.0   4.0   4.0   4.0   4.0   4.0   4.0   4.0   4.0   4.0   4.0   4.0   4.0   4.0   4.0   4.0   4.0   4.0   4.0   4.0   4.0   4.0   4.0   4.0   4.0   4.0   4.0   4.0   4.0   4.0   4.0   4.0   4.0   4.0   4.0   4.0   4.0   4.0   4.0   4.0   4.0   4.0   4.0   4.0   4.0   4.0   4.0   4.0   4.0   4.0   4.0   4.0   4.0   4.0   4.0   4.0   4.0   4.0   4.0   4.0   4.0   4.0   4.0   4.0   4.0   4.0   4.0   4.0   4.0   4.0   4.0   4.0   4.0   4.0   4.0   4.0   4.0   4.0   4.0   4.0   4.0   4.0   4.0   4.0   4.0   4.0   4.0   4.0   4.0   4.0   4.0   4.0   4.0   4.0   4.0   4.0   4.0   4.0   4.0   4.0   4.0   4.0   4.0   4.0   4.0   4.0   4.0   4.0   4.0   4.0   4.0   4.0   4.0   4.0   4.0   4.0   4.0   4.0   4.0   4.0   4.0   4.0   4.0   4.0   4.0   4.0   4.0   4.0   4.0   4.0   4.0   4.0   4.0   4.0   4.0   4.0   4.0   4.0   4.0   4.0   4.0   4.0   4.0   4.0   4.0   4.0   4.0   4.0   4.0   4.0   4.0   4.0   4.0   4.0   4.0   4.0   4.0   4.0   4.0   4.0   4.0   4.0   4.0   4.0   4.0   4.0   4.0   4.0   4.0   4.0   4.0   4.0   4.0   4.0   4.0   4.0   4.0   4.0   4.0   4.0   4.0   4.0   4.0   4.0   4.0   4.0   4.0   4.0   4.0   4.0   4.0   4.0   4.0   4.0   4.0   4.0   4.0   4.0   4.0   4.0   4.0   4.0   4.0   4.0   4.0   4.0   4.0   4.0   4.0   4.0   4.0   4.0   4.0   4.0   4.0   4.0   4.0   4.0   4.0   4.0   4.0   4.0   4.0   4                                                                                                                                                                                                                                                                                                                                                                                                                                                                                                                                                                                                                                                                                                                                                                                                                                                                                                                                                                                                                                                                                                                                                                                                   | 21.862.47       | 21.862.47 | 21.862.47 | 21.862.47 | 21.862/  | 21.86  | 21     |         | 1            | .1     | 4.1  | 44.1          | 21,144,1  | 21.1/          | 2   | 360.2         | 20.360    |               | J5     | 9.205  | 19.20      |          | 7.5 | 18.257.5  | 18.2    | .0   | 8.864.0     |       | 1.2  | 8.571.2   | 2 | 7,625.2     | 7.299.1 | 7.2     | 6.947.5   | 5,895.00    |   | 11,358.8 | 10.361.1  | 9,776.2          | .3   | 8.934.3    | 8.112.3    |       | 7.487.9     |               | 6.850.2    |                                                  | 6.188.4                 | 1.5   | 6,489.5   | .6    | 6,569.6        | 1   | 6.244.4      |     | )                           | OP per Capita (In Birr)                 | Re        |
| Res GDP a constant back gives (a Man Birr)                                                                                                                                                                                                                                                                                                                                                                                                                                                                                                                                                                                                                                                                                                                                                                                                                                                                                                                                                                                                                                                                                                                                                                                                                                                                                                                                                                                                                                                                                                                                                                                                                                                                                                                                                                                                                                                                                                                                                                                                                                                                                                                                                                                                                                                                                                                                                                                                                                                                                                                                                                                                                                                                                                                                                                                                                                                                                                                                                                                                                                                                                                                                                                                                                                                                                     | 3.4             | 3.4       | 3.4       | 3.        | - 1      |        |        |         |              | 4      | 4    | 4             | 4         |                |     |               |           |               |        |        |            |          |     |           |         | .4   | 3.4         |       | 2.4  | 12.4      | 5 | 4.5         | 5.1     |         | 6.1       | 9.00        |   | 9.6      | 6.0       | 9.4              | .1   | 10.1       | 8.3        |       | 9.3         |               | 10.7       |                                                  |                         | .2)   | (1.2      | .2    | 5.2            | i i | 4.8          |     |                             |                                         |           |
| Real GDF or communicate price (IMA) Bird   Sept.   S                                                                                                                                                                                                                                                                                                                                                                                                                                                                                                                                                                                                                                                                                                                                                                                                                                                                                                                                                                                                                                                                                                                                                                                                   | 21.8            |           |           |           |          |        |        |         |              |        |      |               |           |                |     |               |           |               |        |        |            |          |     |           |         |      |             |       |      |           |   |             |         |         |           |             |   |          |           |                  |      |            |            |       |             | $\equiv$      |            |                                                  |                         |       |           |       |                |     |              |     |                             | eflator (% change)                      | GE        |
| Reside Grown Base files 5 7.4 f. 16 C.1) 1.17 12.6 11.5 11.8 11.2 10.0 10.5 11.4 8.7 8.9 10.1 10.4 8.0 10.1 7.7 9.0 8.1 Acribative Aller Activation Billion Birty 20.2 222.2 310.0 10.81 22.4 25.8 25.9 27.2 134.0 3.7 37.9 38.5 38.6 41.7 42.5 47.9 9.8 57.7 58.1 59.0 10.5 11.4 8.7 8.9 10.1 10.4 8.0 10.1 7.7 9.0 8.1 50.0 10.5 11.4 8.7 8.9 10.1 10.4 8.0 10.1 7.7 9.0 8.1 50.0 10.5 11.4 8.0 10.1 10.4 8.0 10.1 7.7 9.0 8.1 10.4 10.4 10.4 10.4 10.4 10.4 10.4 10                                                                                                                                                                                                                                                                                                                                                                                                                                                                                                                                                                                                                                                                                                                                                                                                                                                                                                                                                                                                                                                                                                                                                                                                                                                                                                                                                                                                                                                                                                                                                                                                                                                                                                                                                                                                                                                                                                                                                                                                                                                                                                                                                                                                                                                                                                                                                                                                                                                                                                                                                                                                                                                                                                                                                                                                                                                         | 2,114,163       |           |           |           |          |        |        |         |              |        |      |               |           |                |     |               |           |               |        |        |            |          |     |           |         |      |             |       |      |           |   |             |         |         |           |             |   |          |           |                  |      |            |            |       |             |               | 435,859.5  | 4                                                |                         |       |           |       |                | ţ.  | 364,984.3    |     | rice (In Mn. Birr)          | OP at constant basic pric               | Res       |
| Ancishure & Miles Autoreach Billon Birs?  410 430 479 514 581 5880 527 2 1340 99.1 2281 2880 37.2 1143 37.9 39.8 58.9 43.17 44.5 47.9 69.8 53.17 54.1 59.0 4 60.0 60.0 62.2 65.0 65.0 65.0 65.0 65.0 65.0 65.0 65.0                                                                                                                                                                                                                                                                                                                                                                                                                                                                                                                                                                                                                                                                                                                                                                                                                                                                                                                                                                                                                                                                                                                                                                                                                                                                                                                                                                                                                                                                                                                                                                                                                                                                                                                                                                                                                                                                                                                                                                                                                                                                                                                                                                                                                                                                                                                                                                                                                                                                                                                                                                                                                                                                                                                                                                                                                                                                                                                                                                                                                                                                                                            | 2,228,081       |           |           |           |          | 2,228, | 2,22   |         | ــــ         |        |      |               |           |                |     |               |           | 1,96          |        |        |            |          |     |           |         |      |             | 1,56  |      |           |   |             |         |         |           |             |   |          |           |                  |      | 000,750.0  |            | - 5   | 23270232    | <u>—</u>      |            | 4                                                | 741,701.7               |       |           |       |                |     | 391,668.2    | 3   |                             |                                         |           |
| Inhanted Sector (he Billion Birr)                                                                                                                                                                                                                                                                                                                                                                                                                                                                                                                                                                                                                                                                                                                                                                                                                                                                                                                                                                                                                                                                                                                                                                                                                                                                                                                                                                                                                                                                                                                                                                                                                                                                                                                                                                                                                                                                                                                                                                                                                                                                                                                                                                                                                                                                                                                                                                                                                                                                                                                                                                                                                                                                                                                                                                                                                                                                                                                                                                                                                                                                                                                                                                                                                                                                                              | 6.3             |           |           |           |          |        |        |         | ₩            |        |      |               |           |                |     |               |           |               |        |        |            |          |     |           |         |      |             |       |      |           |   |             |         |         |           |             |   |          |           |                  |      |            |            | ₩     |             | —             |            |                                                  |                         |       |           |       |                | _   |              | _   |                             |                                         |           |
| Series Secured Billion Birt   128.5   133.8   134.6   142.7   151.3   170.8   192.7   120.9   252.1   220.1   232.9   357.8   394.4   42.5   379.8   530.0   573.9   699.3   674   76.5   78.68                                                                                                                                                                                                                                                                                                                                                                                                                                                                                                                                                                                                                                                                                                                                                                                                                                                                                                                                                                                                                                                                                                                                                                                                                                                                                                                                                                                                                                                                                                                                                                                                                                                                                                                                                                                                                                                                                                                                                                                                                                                                                                                                                                                                                                                                                                                                                                                                                                                                                                                                                                                                                                                                                                                                                                                                                                                                                                                                                                                                                                                                                                                                | 686.4<br>618.8  |           |           |           |          |        |        |         | +-           |        |      |               |           |                |     |               |           | -             |        |        |            |          |     |           |         |      |             |       |      |           | , | 477.0       |         |         |           | 741.7       | _ | 300      |           |                  |      | 344.3      |            | +     | 4000        | -             | 649.1      |                                                  | 177.1                   |       |           |       |                | _   | 404.7        |     |                             |                                         |           |
| Agriculum A Allud Activation ( $^{\circ}$ | 618.8<br>836.2  |           |           |           |          |        |        |         | +            |        |      |               |           |                |     |               |           |               |        |        |            |          |     |           |         |      |             |       |      |           |   |             |         |         |           |             |   |          |           |                  |      |            |            | +-    |             | -             |            |                                                  |                         |       |           |       |                |     |              | -   |                             |                                         |           |
| Indiantial Secure (1.6) GGDP   14.4   11.2   11.2   11.2   11.3   11.5   11.5   11.5   11.5   11.5   11.5   11.5   11.5   11.5   11.5   11.5   11.5   11.5   11.5   11.5   11.5   11.5   11.5   11.5   11.5   11.5   11.5   11.5   11.5   11.5   11.5   11.5   11.5   11.5   11.5   11.5   11.5   11.5   11.5   11.5   11.5   11.5   11.5   11.5   11.5   11.5   11.5   11.5   11.5   11.5   11.5   11.5   11.5   11.5   11.5   11.5   11.5   11.5   11.5   11.5   11.5   11.5   11.5   11.5   11.5   11.5   11.5   11.5   11.5   11.5   11.5   11.5   11.5   11.5   11.5   11.5   11.5   11.5   11.5   11.5   11.5   11.5   11.5   11.5   11.5   11.5   11.5   11.5   11.5   11.5   11.5   11.5   11.5   11.5   11.5   11.5   11.5   11.5   11.5   11.5   11.5   11.5   11.5   11.5   11.5   11.5   11.5   11.5   11.5   11.5   11.5   11.5   11.5   11.5   11.5   11.5   11.5   11.5   11.5   11.5   11.5   11.5   11.5   11.5   11.5   11.5   11.5   11.5   11.5   11.5   11.5   11.5   11.5   11.5   11.5   11.5   11.5   11.5   11.5   11.5   11.5   11.5   11.5   11.5   11.5   11.5   11.5   11.5   11.5   11.5   11.5   11.5   11.5   11.5   11.5   11.5   11.5   11.5   11.5   11.5   11.5   11.5   11.5   11.5   11.5   11.5   11.5   11.5   11.5   11.5   11.5   11.5   11.5   11.5   11.5   11.5   11.5   11.5   11.5   11.5   11.5   11.5   11.5   11.5   11.5   11.5   11.5   11.5   11.5   11.5   11.5   11.5   11.5   11.5   11.5   11.5   11.5   11.5   11.5   11.5   11.5   11.5   11.5   11.5   11.5   11.5   11.5   11.5   11.5   11.5   11.5   11.5   11.5   11.5   11.5   11.5   11.5   11.5   11.5   11.5   11.5   11.5   11.5   11.5   11.5   11.5   11.5   11.5   11.5   11.5   11.5   11.5   11.5   11.5   11.5   11.5   11.5   11.5   11.5   11.5   11.5   11.5   11.5   11.5   11.5   11.5   11.5   11.5   11.5   11.5   11.5   11.5   11.5   11.5   11.5   11.5   11.5   11.5   11.5   11.5   11.5   11.5   11.5   11.5   11.5   11.5   11.5   11.5   11.5   11.5   11.5   11.5   11.5   11.5   11.5   11.5   11.5   11.5   11.5   11.5   11.5   11.5   11.5   11.5   11.5   11.5   11.5   11.5                                                                                                                                                                                                                                                                                                                                                                                                                                                                                                                                                                                                                                                                                                                                                                                                                                                                                                                                                                                                                                                                                                                                                                                                   | 32.5            |           |           |           |          |        |        |         | +-           |        |      |               |           |                |     |               |           |               |        |        |            |          |     |           |         |      |             |       |      |           |   |             |         |         |           |             |   |          |           |                  |      |            |            |       |             | $\overline{}$ |            |                                                  |                         |       |           |       |                |     |              | _   |                             |                                         | Sei       |
| Service Securit Vol. GGP J 55.2 54.4 54.0 56.6 47.7 57.2 58.6 58.9 58.7 59.2 58.7 59.8 59.7 58.8 59.2 59.8 36.5 59.7 59.8 59.7 58.8 59.2 59.8 59.7 59.8 59.7 59.8 59.7 59.8 59.7 59.8 59.7 59.8 59.7 59.8 59.7 59.8 59.7 59.8 59.7 59.8 59.7 59.8 59.7 59.8 59.7 59.8 59.7 59.8 59.7 59.8 59.7 59.8 59.7 59.8 59.7 59.8 59.7 59.8 59.7 59.8 59.7 59.8 59.7 59.8 59.7 59.8 59.7 59.8 59.7 59.8 59.7 59.8 59.7 59.8 59.7 59.8 59.7 59.8 59.7 59.8 59.7 59.8 59.7 59.8 59.7 59.8 59.7 59.8 59.7 59.8 59.7 59.8 59.7 59.8 59.7 59.8 59.7 59.8 59.7 59.8 59.7 59.8 59.7 59.8 59.7 59.8 59.7 59.8 59.7 59.8 59.7 59.8 59.7 59.8 59.7 59.8 59.7 59.8 59.7 59.8 59.7 59.8 59.7 59.8 59.7 59.8 59.7 59.8 59.7 59.8 59.7 59.8 59.7 59.8 59.7 59.8 59.7 59.8 59.7 59.8 59.7 59.8 59.7 59.8 59.7 59.8 59.7 59.8 59.7 59.8 59.7 59.8 59.7 59.8 59.7 59.8 59.7 59.8 59.7 59.8 59.7 59.8 59.7 59.8 59.7 59.8 59.7 59.8 59.7 59.8 59.7 59.8 59.7 59.8 59.7 59.8 59.7 59.8 59.7 59.8 59.7 59.8 59.7 59.8 59.7 59.8 59.7 59.8 59.7 59.8 59.7 59.8 59.7 59.8 59.7 59.8 59.7 59.8 59.7 59.8 59.7 59.8 59.7 59.8 59.7 59.8 59.7 59.8 59.7 59.8 59.7 59.8 59.7 59.8 59.7 59.8 59.7 59.8 59.7 59.8 59.7 59.8 59.7 59.8 59.7 59.8 59.7 59.8 59.7 59.8 59.7 59.8 59.7 59.8 59.7 59.8 59.7 59.8 59.7 59.8 59.7 59.8 59.7 59.8 59.7 59.8 59.7 59.8 59.7 59.8 59.7 59.8 59.7 59.8 59.7 59.8 59.7 59.8 59.7 59.8 59.7 59.8 59.7 59.8 59.7 59.8 59.7 59.8 59.7 59.8 59.7 59.8 59.7 59.8 59.7 59.8 59.7 59.8 59.7 59.8 59.7 59.8 59.7 59.8 59.7 59.8 59.7 59.8 59.7 59.8 59.7 59.8 59.7 59.8 59.7 59.8 59.7 59.8 59.7 59.8 59.7 59.8 59.7 59.8 59.7 59.8 59.7 59.8 59.7 59.8 59.7 59.8 59.7 59.8 59.7 59.8 59.7 59.8 59.7 59.8 59.7 59.8 59.7 59.8 59.7 59.8 59.7 59.8 59.7 59.8 59.7 59.8 59.7 59.8 59.7 59.8 59.7 59.8 59.7 59.8 59.7 59.8 59.7 59.8 59.7 59.8 59.7 59.8 59.7 59.8 59.7 59.8 59.7 59.8 59.7 59.8 59.7 59.8 59.7 59.8 59.7 59.8 59.7 59.8 59.7 59.8 59.7 59.8 59.7 59.8 59.7 59.8 59.7 59.8 59.7 59.8 59.7 59.8 59.7 59.8 59.7 59.8 59.7 59.8 59.7 59.8 59.7 59.8 59.7 59.8 59.7 59.8 59.7 59.8 59.7 59.8 59.7 59.8 59.7 59.8 59.7 59.8 59.                                                                                                                                                                                                                                                                                                                                                                                                                                                                                                                                                                                                                                                                                                                                                                                                                                                                                                                                                                                                                                                                                                                                                                                                  | 29.3            |           |           |           |          |        |        |         | -            |        |      |               |           |                |     |               |           |               |        |        |            |          |     |           |         |      |             |       |      |           |   |             |         |         |           | 40.7        |   |          |           |                  |      |            |            |       |             | $\overline{}$ |            |                                                  | 20.0                    |       |           |       |                |     |              | -   |                             |                                         | -         |
| Prints Communition Expenditure   43,095.1   45,299   44,5015   53,5227   57,388   75,726   94,680.0   12,684.3   184,181.4   22,692   29,4173   374,882.4   544,103   60,994.8   748,593   90,0519   1,922.66   121,986.5   1,445.91.1   1,944,070   2,280.885   1,949.6   1,949.8   1,949.8   1,949.8   1,949.8   1,949.8   1,949.8   1,949.8   1,949.8   1,949.8   1,949.8   1,949.8   1,949.8   1,949.8   1,949.8   1,949.8   1,949.8   1,949.8   1,949.8   1,949.8   1,949.8   1,949.8   1,949.8   1,949.8   1,949.8   1,949.8   1,949.8   1,949.8   1,949.8   1,949.8   1,949.8   1,949.8   1,949.8   1,949.8   1,949.8   1,949.8   1,949.8   1,949.8   1,949.8   1,949.8   1,949.8   1,949.8   1,949.8   1,949.8   1,949.8   1,949.8   1,949.8   1,949.8   1,949.8   1,949.8   1,949.8   1,949.8   1,949.8   1,949.8   1,949.8   1,949.8   1,949.8   1,949.8   1,949.8   1,949.8   1,949.8   1,949.8   1,949.8   1,949.8   1,949.8   1,949.8   1,949.8   1,949.8   1,949.8   1,949.8   1,949.8   1,949.8   1,949.8   1,949.8   1,949.8   1,949.8   1,949.8   1,949.8   1,949.8   1,949.8   1,949.8   1,949.8   1,949.8   1,949.8   1,949.8   1,949.8   1,949.8   1,949.8   1,949.8   1,949.8   1,949.8   1,949.8   1,949.8   1,949.8   1,949.8   1,949.8   1,949.8   1,949.8   1,949.8   1,949.8   1,949.8   1,949.8   1,949.8   1,949.8   1,949.8   1,949.8   1,949.8   1,949.8   1,949.8   1,949.8   1,949.8   1,949.8   1,949.8   1,949.8   1,949.8   1,949.8   1,949.8   1,949.8   1,949.8   1,949.8   1,949.8   1,949.8   1,949.8   1,949.8   1,949.8   1,949.8   1,949.8   1,949.8   1,949.8   1,949.8   1,949.8   1,949.8   1,949.8   1,949.8   1,949.8   1,949.8   1,949.8   1,949.8   1,949.8   1,949.8   1,949.8   1,949.8   1,949.8   1,949.8   1,949.8   1,949.8   1,949.8   1,949.8   1,949.8   1,949.8   1,949.8   1,949.8   1,949.8   1,949.8   1,949.8   1,949.8   1,949.8   1,949.8   1,949.8   1,949.8   1,949.8   1,949.8   1,949.8   1,949.8   1,949.8   1,949.8   1,949.8   1,949.8   1,949.8   1,949.8   1,949.8   1,949.8   1,949.8   1,949.8   1,949.8   1,949.8   1,949.8   1,949.8   1,949.8                                                                                                                                                                                                                                                                                                                                                                                                                                                                                                                                                                                                                                                                                                                                                                                                                                                                                                                                                                                                                                                                                                                                                                                                   | 39.6            |           |           |           |          |        |        |         | _            |        |      |               |           |                |     |               |           |               |        |        |            |          |     |           |         |      |             |       |      |           |   |             |         |         |           | 38.7        |   | 38       |           |                  |      |            |            |       |             |               |            |                                                  |                         |       |           |       |                |     |              |     |                             |                                         |           |
| Institute   17,044   18,484   20,342.8   20,541.4   20,787   31,987   41,846   47,977   70,001.5   96,016   119,466   164,527   275,111   29,830.7   40,841   50,975   565,665   70,586   70,586   70,586   70,586   70,586   70,586   70,586   70,586   70,586   70,586   70,586   70,586   70,586   70,586   70,586   70,586   70,586   70,586   70,586   70,586   70,586   70,586   70,586   70,586   70,586   70,586   70,586   70,586   70,586   70,586   70,586   70,586   70,586   70,586   70,586   70,586   70,586   70,586   70,586   70,586   70,586   70,586   70,586   70,586   70,586   70,586   70,586   70,586   70,586   70,586   70,586   70,586   70,586   70,586   70,586   70,586   70,586   70,586   70,586   70,586   70,586   70,586   70,586   70,586   70,586   70,586   70,586   70,586   70,586   70,586   70,586   70,586   70,586   70,586   70,586   70,586   70,586   70,586   70,586   70,586   70,586   70,586   70,586   70,586   70,586   70,586   70,586   70,586   70,586   70,586   70,586   70,586   70,586   70,586   70,586   70,586   70,586   70,586   70,586   70,586   70,586   70,586   70,586   70,586   70,586   70,586   70,586   70,586   70,586   70,586   70,586   70,586   70,586   70,586   70,586   70,586   70,586   70,586   70,586   70,586   70,586   70,586   70,586   70,586   70,586   70,586   70,586   70,586   70,586   70,586   70,586   70,586   70,586   70,586   70,586   70,586   70,586   70,586   70,586   70,586   70,586   70,586   70,586   70,586   70,586   70,586   70,586   70,586   70,586   70,586   70,586   70,586   70,586   70,586   70,586   70,586   70,586   70,586   70,586   70,586   70,586   70,586   70,586   70,586   70,586   70,586   70,586   70,586   70,586   70,586   70,586   70,586   70,586   70,586   70,586   70,586   70,586   70,586   70,586   70,586   70,586   70,586   70,586   70,586   70,586   70,586   70,586   70,586   70,586   70,586   70,586   70,586   70,586   70,586   70,586   70,586   70,586   70,586   70,586   70,586   70,586   70,586   70,586   70,586   70,586   70,586   70,586   70,5                                                                                                                                                                                                                                                                                                                                                                                                                                                                                                                                                                                                                                                                                                                                                                                                                                                                                                                                                                                                                                                                                                                                                                                                   | 3,134,994       | 3,134,994 | 3,134,994 | 3,134,994 | 3,134,99 | 3,134  | 3,1    |         |              | .96    | 896  | 1,896         | 2,360,896 | 2,360          | ٥   | 070.0         | 1,848,070 | 1,8           | .1     | 581.1  | 1,441,581. | 1,4      | 5.9 | 219,365.9 | 1,219,3 | .6   | 1,042,264.6 | 1,04  | 6.9  | 900,516.9 | 3 | 748,560.3   | 2,963.8 | 639,9   | 544,140.3 | 374,882.4   |   | 291,473  | 252,692.2 | 186,181.4        | .3 1 | 122,685.3  | 96,680.0   |       | 76,792.6    |               | 57,388.8   | - :                                              | 53,522.7                | .5    | 46,501.5  | .9    | 45,239.9       |     | 43,005.1     |     | ture                        | Consumption Expenditur                  | Pri       |
| $ \begin{array}{ c c c c c c c c c c c c c c c c c c c$                                                                                                                                                                                                                                                                                                                                                                                                                                                                                                                                                                                                                                                                                                                                                                                                                                                                                                                                                                                                                                                                                                                                                                                                                                                                                                                                                                                                                                                                                                                                                                                                                                                                                                                                                                                                                                                                                                                                                                                                                                                                                                                                                                                                                                                                                                                                                                                                                                                                                                                                                                                                                                                                                                                                                                                                                                                                                                                                                                                                                                                                                                                                                                                                                                                                        | 383,565         |           |           |           |          |        |        |         |              |        |      |               |           |                |     |               |           |               |        |        |            |          |     |           |         |      |             |       |      |           |   |             |         |         |           |             |   |          |           |                  |      |            |            |       |             |               |            |                                                  |                         |       |           | .6    | 15,063.6       |     |              |     | penditure                   | ment Consumption Exper                  | Go        |
| Imports   15/93.5   16.16/8   17.06/8   20.113   27.06/8   37.776   8.0924   55.0878   76.543   96.283   12.104   12.26   17.26   12.26   12.26   12.26   12.26   12.26   12.26   12.26   12.26   12.26   12.26   12.26   12.26   12.26   12.26   12.26   12.26   12.26   12.26   12.26   12.26   12.26   12.26   12.26   12.26   12.26   12.26   12.26   12.26   12.26   12.26   12.26   12.26   12.26   12.26   12.26   12.26   12.26   12.26   12.26   12.26   12.26   12.26   12.26   12.26   12.26   12.26   12.26   12.26   12.26   12.26   12.26   12.26   12.26   12.26   12.26   12.26   12.26   12.26   12.26   12.26   12.26   12.26   12.26   12.26   12.26   12.26   12.26   12.26   12.26   12.26   12.26   12.26   12.26   12.26   12.26   12.26   12.26   12.26   12.26   12.26   12.26   12.26   12.26   12.26   12.26   12.26   12.26   12.26   12.26   12.26   12.26   12.26   12.26   12.26   12.26   12.26   12.26   12.26   12.26   12.26   12.26   12.26   12.26   12.26   12.26   12.26   12.26   12.26   12.26   12.26   12.26   12.26   12.26   12.26   12.26   12.26   12.26   12.26   12.26   12.26   12.26   12.26   12.26   12.26   12.26   12.26   12.26   12.26   12.26   12.26   12.26   12.26   12.26   12.26   12.26   12.26   12.26   12.26   12.26   12.26   12.26   12.26   12.26   12.26   12.26   12.26   12.26   12.26   12.26   12.26   12.26   12.26   12.26   12.26   12.26   12.26   12.26   12.26   12.26   12.26   12.26   12.26   12.26   12.26   12.26   12.26   12.26   12.26   12.26   12.26   12.26   12.26   12.26   12.26   12.26   12.26   12.26   12.26   12.26   12.26   12.26   12.26   12.26   12.26   12.26   12.26   12.26   12.26   12.26   12.26   12.26   12.26   12.26   12.26   12.26   12.26   12.26   12.26   12.26   12.26   12.26   12.26   12.26   12.26   12.26   12.26   12.26   12.26   12.26   12.26   12.26   12.26   12.26   12.26   12.26   12.26   12.26   12.26   12.26   12.26   12.26   12.26   12.26   12.26   12.26   12.26   12.26   12.26   12.26   12.26   12.26   12.26   12.26   12.26   12.26   12.26   12.26   12.26   12.26   1                                                                                                                                                                                                                                                                                                                                                                                                                                                                                                                                                                                                                                                                                                                                                                                                                                                                                                                                                                                                                                                                                                                                                                                                    | 1,216,585       |           |           |           |          |        |        |         |              | 85     | 685  | ,685          | 1,037,685 | 1,037          |     |               |           |               |        |        |            |          |     |           |         |      |             |       |      |           | 2 | 400,841.2   |         |         | 275,811.3 | 164,525.7   |   | 119,166  |           | 70,003.5         | .7   | 47,975.7   |            |       | 31,895.7    | 二             | 28,978.0   |                                                  | 20,561.4                | 1.8   | 20,242.8  | 8.1   | 18,468.1       | _   | 17,044.9     |     |                             | ent                                     | Inv       |
| Research Ballow:   179-23   179-24   179-24   179-24   179-24   179-24   179-24   179-24   179-24   179-24   179-24   179-24   179-24   179-24   179-24   179-24   179-24   179-24   179-24   179-24   179-24   179-24   179-24   179-24   179-24   179-24   179-24   179-24   179-24   179-24   179-24   179-24   179-24   179-24   179-24   179-24   179-24   179-24   179-24   179-24   179-24   179-24   179-24   179-24   179-24   179-24   179-24   179-24   179-24   179-24   179-24   179-24   179-24   179-24   179-24   179-24   179-24   179-24   179-24   179-24   179-24   179-24   179-24   179-24   179-24   179-24   179-24   179-24   179-24   179-24   179-24   179-24   179-24   179-24   179-24   179-24   179-24   179-24   179-24   179-24   179-24   179-24   179-24   179-24   179-24   179-24   179-24   179-24   179-24   179-24   179-24   179-24   179-24   179-24   179-24   179-24   179-24   179-24   179-24   179-24   179-24   179-24   179-24   179-24   179-24   179-24   179-24   179-24   179-24   179-24   179-24   179-24   179-24   179-24   179-24   179-24   179-24   179-24   179-24   179-24   179-24   179-24   179-24   179-24   179-24   179-24   179-24   179-24   179-24   179-24   179-24   179-24   179-24   179-24   179-24   179-24   179-24   179-24   179-24   179-24   179-24   179-24   179-24   179-24   179-24   179-24   179-24   179-24   179-24   179-24   179-24   179-24   179-24   179-24   179-24   179-24   179-24   179-24   179-24   179-24   179-24   179-24   179-24   179-24   179-24   179-24   179-24   179-24   179-24   179-24   179-24   179-24   179-24   179-24   179-24   179-24   179-24   179-24   179-24   179-24   179-24   179-24   179-24   179-24   179-24   179-24   179-24   179-24   179-24   179-24   179-24   179-24   179-24   179-24   179-24   179-24   179-24   179-24   179-24   179-24   179-24   179-24   179-24   179-24   179-24   179-24   179-24   179-24   179-24   179-24   179-24   179-24   179-24   179-24   179-24   179-24   179-24   179-24   179-24   179-24   179-24   179-24   179-24   179-24   179-24                                                                                                                                                                                                                                                                                                                                                                                                                                                                                                                                                                                                                                                                                                                                                                                                                                                                                                                                                                                                                                                                                                                                                                                                      | 329,634         |           |           |           |          |        |        |         | ₩.           |        |      |               |           |                |     |               |           |               |        |        |            |          |     |           |         |      |             |       |      |           |   |             |         |         |           |             |   |          |           | All gold All and |      |            |            |       |             |               |            |                                                  |                         |       |           |       |                |     |              |     |                             |                                         |           |
| Grow Privace Consumption (% of GDP)                                                                                                                                                                                                                                                                                                                                                                                                                                                                                                                                                                                                                                                                                                                                                                                                                                                                                                                                                                                                                                                                                                                                                                                                                                                                                                                                                                                                                                                                                                                                                                                                                                                                                                                                                                                                                                                                                                                                                                                                                                                                                                                                                                                                                                                                                                                                                                                                                                                                                                                                                                                                                                                                                                                                                                                                                                                                                                                                                                                                                                                                                                                                                                                                                                                                                            | 723,391         |           |           |           |          |        |        |         | <b>↓</b>     |        |      |               |           |                |     |               |           |               |        |        |            |          |     |           |         |      |             |       |      |           | , | 300,071.3   | 1,500.0 | 40.10   | 200,000.7 | 104,707.1   |   | 140,717  |           | 10,004.0         | .0   | 22,007.0   | 40,074.4   | _     | 31,110.3    |               | 47,700.0   |                                                  |                         | r. 07 | 17,700.0  |       | 10,100.4       | ,   | 100000       |     |                             |                                         |           |
| $ Grow Government Food Intermedic Soft Office 1 & 52.5 & 12.4 & 22.7 & 19.6 & 19.1 & 18.1 & 17.9 & 15.4 & 14.3 & 13.0 & 12.6 & 11.8 & 5.5 & 10.2 & 10.6 & 10.3 & 13.1 & 11.1 & 10.2 & 4.2 & 9.1 \\ Grow Downwidt Food Intermedic Food Intermedic Food Intermedic Food Intermedic Soft Office 1 & 19.1 & 19.1 & 19.1 & 19.1 & 19.1 & 19.1 & 19.1 & 19.1 & 19.1 & 19.1 & 19.1 & 19.1 & 19.1 & 19.1 & 19.1 & 19.1 & 19.1 & 19.1 & 19.1 & 19.1 & 19.1 & 19.1 & 19.1 & 19.1 & 19.1 & 19.1 & 19.1 & 19.1 & 19.1 & 19.1 & 19.1 & 19.1 & 19.1 & 19.1 & 19.1 & 19.1 & 19.1 & 19.1 & 19.1 & 19.1 & 19.1 & 19.1 & 19.1 & 19.1 & 19.1 & 19.1 & 19.1 & 19.1 & 19.1 & 19.1 & 19.1 & 19.1 & 19.1 & 19.1 & 19.1 & 19.1 & 19.1 & 19.1 & 19.1 & 19.1 & 19.1 & 19.1 & 19.1 & 19.1 & 19.1 & 19.1 & 19.1 & 19.1 & 19.1 & 19.1 & 19.1 & 19.1 & 19.1 & 19.1 & 19.1 & 19.1 & 19.1 & 19.1 & 19.1 & 19.1 & 19.1 & 19.1 & 19.1 & 19.1 & 19.1 & 19.1 & 19.1 & 19.1 & 19.1 & 19.1 & 19.1 & 19.1 & 19.1 & 19.1 & 19.1 & 19.1 & 19.1 & 19.1 & 19.1 & 19.1 & 19.1 & 19.1 & 19.1 & 19.1 & 19.1 & 19.1 & 19.1 & 19.1 & 19.1 & 19.1 & 19.1 & 19.1 & 19.1 & 19.1 & 19.1 & 19.1 & 19.1 & 19.1 & 19.1 & 19.1 & 19.1 & 19.1 & 19.1 & 19.1 & 19.1 & 19.1 & 19.1 & 19.1 & 19.1 & 19.1 & 19.1 & 19.1 & 19.1 & 19.1 & 19.1 & 19.1 & 19.1 & 19.1 & 19.1 & 19.1 & 19.1 & 19.1 & 19.1 & 19.1 & 19.1 & 19.1 & 19.1 & 19.1 & 19.1 & 19.1 & 19.1 & 19.1 & 19.1 & 19.1 & 19.1 & 19.1 & 19.1 & 19.1 & 19.1 & 19.1 & 19.1 & 19.1 & 19.1 & 19.1 & 19.1 & 19.1 & 19.1 & 19.1 & 19.1 & 19.1 & 19.1 & 19.1 & 19.1 & 19.1 & 19.1 & 19.1 & 19.1 & 19.1 & 19.1 & 19.1 & 19.1 & 19.1 & 19.1 & 19.1 & 19.1 & 19.1 & 19.1 & 19.1 & 19.1 & 19.1 & 19.1 & 19.1 & 19.1 & 19.1 & 19.1 & 19.1 & 19.1 & 19.1 & 19.1 & 19.1 & 19.1 & 19.1 & 19.1 & 19.1 & 19.1 & 19.1 & 19.1 & 19.1 & 19.1 & 19.1 & 19.1 & 19.1 & 19.1 & 19.1 & 19.1 & 19.1 & 19.1 & 19.1 & 19.1 & 19.1 & 19.1 & 19.1 & 19.1 & 19.1 & 19.1 & 19.1 & 19.1 & 19.1 & 19.1 & 19.1 & 19.1 & 19.1 & 19.1 & 19.1 & 19.1 & 19.1 & 19.1 & 19.1 & 19.1 & 19.1 & 19.1 & 19.1 & 19.1 & 19.1 & 19.1 & 19.1 & 19.1 & 19.1 & 19.1 & 19.1 & 19.1 $                                                                                                                                                                                                                                                                                                                                                                                                                                                                                                                                                                                                                                                                                                                                                                                                                                                                                                                                                                                                                                                                                                                                                                                                  | -394,236        |           |           |           |          | -394   |        |         | ــــ         |        |      |               |           |                |     |               |           | (34           |        |        |            | (:       |     |           |         |      |             | (30)  |      |           |   |             |         |         |           |             |   |          |           |                  |      |            |            | 4_0   |             | —             |            | (                                                |                         |       |           |       |                |     |              | +-  | a comp                      |                                         | Re        |
| Grow Domestic Fixed Investment (Visif GDP) 247 263 294 27.1 32.3 29.0 30.7 27.0 27.3 27.7 30.1 31.1 360 33.0 36.8 38.2 37.3 38.4 34.1 35.2 30.7                                                                                                                                                                                                                                                                                                                                                                                                                                                                                                                                                                                                                                                                                                                                                                                                                                                                                                                                                                                                                                                                                                                                                                                                                                                                                                                                                                                                                                                                                                                                                                                                                                                                                                                                                                                                                                                                                                                                                                                                                                                                                                                                                                                                                                                                                                                                                                                                                                                                                                                                                                                                                                                                                                                                                                                                                                                                                                                                                                                                                                                                                                                                                                                | 72<br>8.84      |           |           |           |          |        |        |         | +-           |        |      |               |           |                |     |               |           | _             |        |        |            | <u> </u> |     |           |         |      |             |       |      |           |   |             |         |         |           |             |   |          |           |                  |      |            |            | +-    |             | _             |            | -                                                |                         |       |           |       |                | -   | 62.4<br>26.2 | +   |                             |                                         |           |
|                                                                                                                                                                                                                                                                                                                                                                                                                                                                                                                                                                                                                                                                                                                                                                                                                                                                                                                                                                                                                                                                                                                                                                                                                                                                                                                                                                                                                                                                                                                                                                                                                                                                                                                                                                                                                                                                                                                                                                                                                                                                                                                                                                                                                                                                                                                                                                                                                                                                                                                                                                                                                                                                                                                                                                                                                                                                                                                                                                                                                                                                                                                                                                                                                                                                                                                                | 28.02           |           |           |           |          |        |        |         | $\vdash$     |        | ,,,  | ,,,           |           |                |     |               |           | _             |        |        |            |          |     |           |         |      |             |       |      |           |   |             |         |         |           |             |   |          |           |                  |      |            |            | -     |             | $\overline{}$ |            |                                                  |                         |       |           |       |                | +   | 20.2         | +   |                             |                                         |           |
| Resource Radings (8 of GDP) (1.5) (1.5) (1.5) (1.5) (1.5) (1.5) (1.5) (1.5) (1.5) (1.5) (1.5) (1.5) (1.5) (1.5) (1.5) (1.5) (1.5) (1.5) (1.5) (1.5)                                                                                                                                                                                                                                                                                                                                                                                                                                                                                                                                                                                                                                                                                                                                                                                                                                                                                                                                                                                                                                                                                                                                                                                                                                                                                                                                                                                                                                                                                                                                                                                                                                                                                                                                                                                                                                                                                                                                                                                                                                                                                                                                                                                                                                                                                                                                                                                                                                                                                                                                                                                                                                                                                                                                                                                                                                                                                                                                                                                                                                                                                                                                                                            | -9.08           |           |           |           |          |        |        |         | +            |        |      |               | (9.8)     |                |     | (12.9)        |           |               |        | (14.4) |            |          |     |           |         |      | (19.3)      |       |      |           |   | (17.0)      | (16.1)  |         | (17.4)    | (14.5)      |   |          |           | (18.8)           |      |            | (22.0)     | $\pm$ | (19.7)      | $\overline{}$ | (16.1)     | <del>                                     </del> | (13.6)                  |       |           |       | (11.3)         |     | (11.5)       | )D) | Resource Balance (% of GDP) | orosa Domestic Pixed II                 |           |