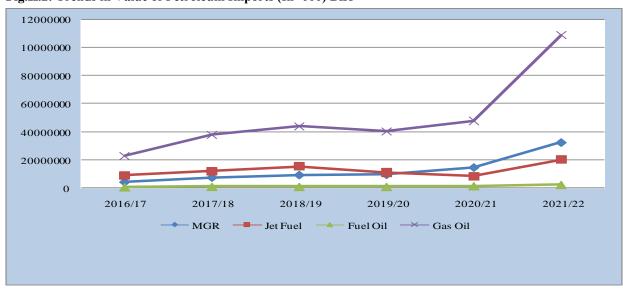

#### Ethiopia: Macroeconomic and Social Indicators

| Company   Comp                                                                                                                                                                                                                                                                                                                                                                                                                                                                                                                                                                                                                                                                                                                                                                                                                                                                                                                                                                                                                                                                                                                                                                                                   | 1 20            | 1         | i         |           | 1        | V21    | 20/21  | 2020/21 | 2020/2       | 202    | 20   | 2             | 20        | 2019/20        | 201 |               | 18/19     | 2018/19       | 20     |        | 18         | 2017/18  | 2   | 16/17     | 2016/17 |      | 015/16      | 2015/ |      | 2014/15   |   | 2013/14     | 3       | 2012/13 | 2011/12   | 10/11       |   | 2009/10  | 2008/09   | 2007/08          | 2    | 2006/07    | 2005/06    | 25    | 2004/05     | 20            | 2003/04    | 26                                               | 2002/03                 |       | 2001/02   |       | 2000/01        |     | 1999/00      | 1   |                             |                                         |           |
|--------------------------------------------------------------------------------------------------------------------------------------------------------------------------------------------------------------------------------------------------------------------------------------------------------------------------------------------------------------------------------------------------------------------------------------------------------------------------------------------------------------------------------------------------------------------------------------------------------------------------------------------------------------------------------------------------------------------------------------------------------------------------------------------------------------------------------------------------------------------------------------------------------------------------------------------------------------------------------------------------------------------------------------------------------------------------------------------------------------------------------------------------------------------------------------------------------------------------------------------------------------------------------------------------------------------------------------------------------------------------------------------------------------------------------------------------------------------------------------------------------------------------------------------------------------------------------------------------------------------------------------------------------------------------------------------------------------------------------------------------------------------------------------------------------------------------------------------------------------------------------------------------------------------------------------------------------------------------------------------------------------------------------------------------------------------------------------------------------------------------------------------------------------------------------------------------------------------------------------------------------------------------------------------------------------------------------------------------------------------------------------------------------------------------------------------------------------------------------------------------------------------------------------------------------------------------------------------------------------------------------------------------------------------------------------------------------------------------------------------------------------------------------------------------------------------------------------------------------------------------------------------------------------------------------------------------------------------------------------------------------------------------------------------------------------------------------------------------------------------------------------------------------------------------------------------------------------------------------------------------------------------------------------------------------------------------------|-----------------|-----------|-----------|-----------|----------|--------|--------|---------|--------------|--------|------|---------------|-----------|----------------|-----|---------------|-----------|---------------|--------|--------|------------|----------|-----|-----------|---------|------|-------------|-------|------|-----------|---|-------------|---------|---------|-----------|-------------|---|----------|-----------|------------------|------|------------|------------|-------|-------------|---------------|------------|--------------------------------------------------|-------------------------|-------|-----------|-------|----------------|-----|--------------|-----|-----------------------------|-----------------------------------------|-----------|
| Continue No.   Continue   Conti                                                                                                                                                                                                                                                                                                                                                                                                                                                                                                                                                                                                                                                                                                                                                                                                                                                                                                                                                                                                                                                                                                                                                                                                   | (2013)          | (2013)    | (2013)    | (2013)    | (2013)   | (2013) | (2013) |         |              | Т      | Т    | , —           | (2012)    | (2012)         | Т   | 1)            | (2011)    | (2            | Т      | , 7    | (2010)     | (2       |     | 009)      | (2009)  |      | 2008)       | (2008 |      | (2007)    |   | (2006)      | ,       | (2005)  | (2004)    | 003)        |   | (2002)   | (2001)    | (2000)           | -    | (1999)     | (1998)     | (     | (1997)      | - (           | (1996)     | (1                                               | (1995)                  |       | (1994)    |       | (1993)         |     | (1992)       | -   | licators                    | Indic                                   |           |
| Manual Anti-Anti-Anti-Anti-Anti-Anti-Anti-Anti-                                                                                                                                                                                                                                                                                                                                                                                                                                                                                                                                                                                                                                                                                                                                                                                                                                                                                                                                                                                                                                                                                                                                                                                                                                                                                                                                                                                                                                                                                                                                                                                                                                                                                                                                                                                                                                                                                                                                                                                                                                                                                                                                                                                                                                                                                                                                                                                                                                                                                                                                                                                                                                                                                                                                                                                                                                                                                                                                                                                                                                                                                                                                                                                                                                                                                |                 |           |           |           |          |        |        |         |              | I      |      | $\Box$        |           |                |     |               |           |               | I      |        |            |          |     |           |         |      |             |       |      |           |   |             |         |         |           |             |   |          |           |                  |      |            |            |       |             | $\equiv$      |            |                                                  |                         |       |           |       |                |     |              |     |                             |                                         |           |
| Appendiscript of the Company of th                                                                                                                                                                                                                                                                                                                                                                                                                                                                                                                                                                                                                                                                                                                                                                                                                                                                                                                                                                                                                                                                                                                                                                                                   | 1.14 million    |           |           |           |          |        | 1.14   |         | ـــــ        |        |      |               |           |                |     |               |           | 1.1           |        |        |            | 1.       |     |           |         |      |             | 1.14  |      |           |   |             |         |         |           |             | _ |          |           |                  |      |            |            |       |             | $\vdash$      |            | 1.                                               |                         |       |           |       |                |     |              | 1   |                             |                                         |           |
| Progress   Control   Con                                                                                                                                                                                                                                                                                                                                                                                                                                                                                                                                                                                                                                                                                                                                                                                                                                                                                                                                                                                                                                                                                                                                                                                                   | 14.41           | 14.41     | 14.41     | 14.4      | 14.      |        |        |         | ₩            |        |      |               |           |                |     |               |           |               |        |        |            |          |     |           |         |      |             |       |      |           |   |             |         |         |           | 40.00       |   |          | 40.0      | 45.0             | 2.00 | 40.0       | 45.0       | _     | 40.0        | -             | 45.0       |                                                  | 45.0                    | 2.0   | 40.       | 2.0   | 40.0           | U   | 40.0         | _   |                             |                                         |           |
| Second Column                                                                                                                                                                                                                                                                                                                                                                                                                                                                                                                                                                                                                                                                                                                                                                                                                                                                                                                                                                                                                                                                                                                                                                                                                                                                                                                                                                                                                                                                                                                                                                                                                                                                                                                                                                                                                                                                                                                                                                                                                                                                                                                                                                                                                                                                                                                                                                                                                                                                                                                                                                                                                                                                                                                                                                                                                                                                                                                                                                                                                                                                                                                                                                                                                                                                                                                  | 5               |           | 5         |           |          |        |        |         | ـــــ        | 7.7    | 7.7  | 7.7           | 7.7       |                |     |               |           |               |        |        |            |          |     |           |         |      |             |       |      |           |   |             |         |         |           |             |   |          |           |                  |      |            |            |       |             | —             | 3.0        |                                                  | 3.0                     |       |           |       |                |     |              | _   |                             |                                         |           |
| Professor   Prof                                                                                                                                                                                                                                                                                                                                                                                                                                                                                                                                                                                                                                                                                                                                                                                                                                                                                                                                                                                                                                                                                                                                                                                                   | 115             | 115       | 115       | 115       |          |        |        |         | +-           | 12     | /12  | 112           | 112       |                | 9   | 109           | 10        | -             | 6      | 106    | 10         |          | .00 | 104.00    | 10      | 00   | 101.00      |       | .00  | 96.00     | 4 | 118.61      | 115.76  | - 11    | 112.94    | 110.14      |   | 107.4    | 104.7     | 102.1            | 9.6  | 99.6       | 101.2      | +     | 99.7        | -             | 95.8       |                                                  | 93.2                    | 0.7   | 90.       | 6.1   | 88.1           | 6   | 85.6         |     | n per sq.km )*              |                                         |           |
| March Parker No. 10                                                                                                                                                                                                                                                                                                                                                                                                                                                                                                                                                                                                                                                                                                                                                                                                                                                                                                                                                                                                                                                                                                                                                                                                                                                                                                                                                                                                                                                                                                                                                                                                                                                                                                                                                                                                                                                                                                                                                                                                                                                                                                                                                                                                                                                                                                                                                                                                                                                                                                                                                                                                                                                                                                                                                                                                                                                                                                                                                                                                                                                                                                                                                                                                                                                                                                            | 101.9           | 101.9     | 101.9     | 101       | 10       |        |        |         | <del></del>  | 75     | 175  | 19.75         | 99.75     |                | 6   | 97.6          | 97        |               | 5.5    | 95.5   | 96         |          | 334 | 93        |         | 12   | 91.2        |       | 19 1 | 89 1      | 0 | 87.0        | 84.8    |         | 82.7      | 80.7        | 9 | 7:       | 76.9      | 74.9             | 10   | 74.0       | 73.1       | _     | 71.5        | $\overline{}$ | 69.8       |                                                  | 68.1                    | 6.4   | 66        | 4.6   | 64.6           | 7   | 62.7         | _   | ns (Mid-Year nonulation)    | nulation total in millions              | Social Ir |
| Marie   Mari                                                                                                                                                                                                                                                                                                                                                                                                                                                                                                                                                                                                                                                                                                                                                                                                                                                                                                                                                                                                                                                                                                                                                                                                   | 22.8            | 22.8      | 22.8      | 22.       | 2'       |        |        |         | _            | 2.8    | 22.8 | 22.8          | 22.8      |                | .8  | 22.8          | - 27      |               |        |        |            |          | 0.3 | 20.3      |         |      |             |       | 9.5  | 19.5      | ) | 19.0        | 18.6    |         |           | 16.10       |   | 16.3     | 16.14     | 17               | 45   | 16.45      | 16.21      | ,     | 15.97       | $\overline{}$ | 15.8       |                                                  | 15.5                    | .33   | 15.3      | 5.1   | 15.1           |     |              |     | %)                          | w Urban Poulation, in %                 |           |
| Mary   1.50   1.50   1.50   1.50   1.50   1.50   1.50   1.50   1.50   1.50   1.50   1.50   1.50   1.50   1.50   1.50   1.50   1.50   1.50   1.50   1.50   1.50   1.50   1.50   1.50   1.50   1.50   1.50   1.50   1.50   1.50   1.50   1.50   1.50   1.50   1.50   1.50   1.50   1.50   1.50   1.50   1.50   1.50   1.50   1.50   1.50   1.50   1.50   1.50   1.50   1.50   1.50   1.50   1.50   1.50   1.50   1.50   1.50   1.50   1.50   1.50   1.50   1.50   1.50   1.50   1.50   1.50   1.50   1.50   1.50   1.50   1.50   1.50   1.50   1.50   1.50   1.50   1.50   1.50   1.50   1.50   1.50   1.50   1.50   1.50   1.50   1.50   1.50   1.50   1.50   1.50   1.50   1.50   1.50   1.50   1.50   1.50   1.50   1.50   1.50   1.50   1.50   1.50   1.50   1.50   1.50   1.50   1.50   1.50   1.50   1.50   1.50   1.50   1.50   1.50   1.50   1.50   1.50   1.50   1.50   1.50   1.50   1.50   1.50   1.50   1.50   1.50   1.50   1.50   1.50   1.50   1.50   1.50   1.50   1.50   1.50   1.50   1.50   1.50   1.50   1.50   1.50   1.50   1.50   1.50   1.50   1.50   1.50   1.50   1.50   1.50   1.50   1.50   1.50   1.50   1.50   1.50   1.50   1.50   1.50   1.50   1.50   1.50   1.50   1.50   1.50   1.50   1.50   1.50   1.50   1.50   1.50   1.50   1.50   1.50   1.50   1.50   1.50   1.50   1.50   1.50   1.50   1.50   1.50   1.50   1.50   1.50   1.50   1.50   1.50   1.50   1.50   1.50   1.50   1.50   1.50   1.50   1.50   1.50   1.50   1.50   1.50   1.50   1.50   1.50   1.50   1.50   1.50   1.50   1.50   1.50   1.50   1.50   1.50   1.50   1.50   1.50   1.50   1.50   1.50   1.50   1.50   1.50   1.50   1.50   1.50   1.50   1.50   1.50   1.50   1.50   1.50   1.50   1.50   1.50   1.50   1.50   1.50   1.50   1.50   1.50   1.50   1.50   1.50   1.50   1.50   1.50   1.50   1.50   1.50   1.50   1.50   1.50   1.50   1.50   1.50   1.50   1.50   1.50   1.50   1.50   1.50   1.50   1.50   1.50   1.50   1.50   1.50   1.50   1.50   1.50   1.50   1.50   1.50   1.50   1.50   1.50   1.50   1.50   1.50   1.50   1.50   1.50   1.50   1.50   1.50   1.50   1.50   1.50   1.50   1.50                                                                                                                                                                                                                                                                                                                                                                                                                                                                                                                                                                                                                                                                                                                                                                                                                                                                                                                                                                                                                                                                                                                                                                                                      |                 |           |           |           |          |        |        |         |              | 工      |      |               |           |                |     |               |           |               | ᆂ      |        |            |          |     |           |         |      |             |       |      |           |   |             |         |         |           |             |   |          |           |                  |      |            |            |       |             |               |            |                                                  |                         |       |           |       |                |     |              |     | (In Millions)               | orking Age Population ( I               |           |
| Part                                                                                                                                                                                                                                                                                                                                                                                                                                                                                                                                                                                                                                                                                                                                                                                                                                                                                                                                                                                                                                                                                                                                                                                                                                                                                                                                                                                                                                                                                                                                                                                                                                                                                                                                                                                                                                                                                                                                                                                                                                                                                                                                                                                                                                                                                                                                                                                                                                                                                                                                                                                                                                                                                                                                                                                                                                                                                                                                                                                                                                                                                                                                                                                                                                                                                                                           | 15.01           | 15.01     | 15.01     | 15.0      | 15.      |        |        |         |              | 03     | 1.03 | 4.03          | 14.03     | 1              | 3   | 13.13         | 13.1      | 1             | 12     | 12     | 1          |          | 2.8 | 12.8      |         | 2    | 12.2        |       | 1.6  | 11.6      | ı | 11.1        | 10.5    |         | 10.0      | 9.43        |   | 8.9      | 8.4       | 8.0              | 7.6  | 7.6        | 7.6        | ŝ     | 6.95        | 1             | 7          |                                                  | 6.5                     | 6.4   | 6.        | 5.1   | 6.1            | 6   | 5.6          |     |                             | Urban                                   |           |
| Marchenson                                                                                                                                                                                                                                                                                                                                                                                                                                                                                                                                                                                                                                                                                                                                                                                                                                                                                                                                                                                                                                                                                                                                                                                                                                                                                                                                                                                                                                                                                                                                                                                                                                                                                                                                                                                                                                                                                                                                                                                                                                                                                                                                                                                                                                                                                                                                                                                                                                                                                                                                                                                                                                                                                                                                                                                                                                                                                                                                                                                                                                                                                                                                                                                                                                                                                                                     | 45.8            | 45.8      | 45.8      | 45.)      | 4        |        |        |         |              | 28     | 1.28 | 4.28          | 44.28     | - 4            | 16  | 43.06         | 43./      | i T           | 42     | 42     | - 4        |          | 0.8 | 40.8      |         | .7   | 39.7        |       | 8.7  | 38.7      | 7 | 37.7        | 36.8    |         | 35.8      | 34.83       |   | 33.8     | 33.0      | 31.3             | 2.9  | 32.9       | 33.2       | š     | 32.6        |               | 31.4       |                                                  | 30.54                   | 9.8   | 29.       | 3.8   | 28.8           | 0   | 28.00        |     |                             | Rural                                   |           |
| Description   1.5   1.5   1.5   1.5   1.5   1.5   1.5   1.5   1.5   1.5   1.5   1.5   1.5   1.5   1.5   1.5   1.5   1.5   1.5   1.5   1.5   1.5   1.5   1.5   1.5   1.5   1.5   1.5   1.5   1.5   1.5   1.5   1.5   1.5   1.5   1.5   1.5   1.5   1.5   1.5   1.5   1.5   1.5   1.5   1.5   1.5   1.5   1.5   1.5   1.5   1.5   1.5   1.5   1.5   1.5   1.5   1.5   1.5   1.5   1.5   1.5   1.5   1.5   1.5   1.5   1.5   1.5   1.5   1.5   1.5   1.5   1.5   1.5   1.5   1.5   1.5   1.5   1.5   1.5   1.5   1.5   1.5   1.5   1.5   1.5   1.5   1.5   1.5   1.5   1.5   1.5   1.5   1.5   1.5   1.5   1.5   1.5   1.5   1.5   1.5   1.5   1.5   1.5   1.5   1.5   1.5   1.5   1.5   1.5   1.5   1.5   1.5   1.5   1.5   1.5   1.5   1.5   1.5   1.5   1.5   1.5   1.5   1.5   1.5   1.5   1.5   1.5   1.5   1.5   1.5   1.5   1.5   1.5   1.5   1.5   1.5   1.5   1.5   1.5   1.5   1.5   1.5   1.5   1.5   1.5   1.5   1.5   1.5   1.5   1.5   1.5   1.5   1.5   1.5   1.5   1.5   1.5   1.5   1.5   1.5   1.5   1.5   1.5   1.5   1.5   1.5   1.5   1.5   1.5   1.5   1.5   1.5   1.5   1.5   1.5   1.5   1.5   1.5   1.5   1.5   1.5   1.5   1.5   1.5   1.5   1.5   1.5   1.5   1.5   1.5   1.5   1.5   1.5   1.5   1.5   1.5   1.5   1.5   1.5   1.5   1.5   1.5   1.5   1.5   1.5   1.5   1.5   1.5   1.5   1.5   1.5   1.5   1.5   1.5   1.5   1.5   1.5   1.5   1.5   1.5   1.5   1.5   1.5   1.5   1.5   1.5   1.5   1.5   1.5   1.5   1.5   1.5   1.5   1.5   1.5   1.5   1.5   1.5   1.5   1.5   1.5   1.5   1.5   1.5   1.5   1.5   1.5   1.5   1.5   1.5   1.5   1.5   1.5   1.5   1.5   1.5   1.5   1.5   1.5   1.5   1.5   1.5   1.5   1.5   1.5   1.5   1.5   1.5   1.5   1.5   1.5   1.5   1.5   1.5   1.5   1.5   1.5   1.5   1.5   1.5   1.5   1.5   1.5   1.5   1.5   1.5   1.5   1.5   1.5   1.5   1.5   1.5   1.5   1.5   1.5   1.5   1.5   1.5   1.5   1.5   1.5   1.5   1.5   1.5   1.5   1.5   1.5   1.5   1.5   1.5   1.5   1.5   1.5   1.5   1.5   1.5   1.5   1.5   1.5   1.5   1.5   1.5   1.5   1.5   1.5   1.5   1.5   1.5   1.5   1.5   1.5   1.5   1.5   1.5   1.5   1.5   1.5   1.5   1.                                                                                                                                                                                                                                                                                                                                                                                                                                                                                                                                                                                                                                                                                                                                                                                                                                                                                                                                                                                                                                                                                                                                                                                                   | 60.81           | 60.81     | 60.81     | 60.81     | 60.0     | 6      |        |         |              | 31     | .31  | 8.31          | 58.31     | 5              | 9   | 56.19         | 56.1      |               | 56     | 56     | 5          |          | 3.6 | 53.6      |         | .0   | 52.0        |       | 0.4  | 50.4      | 3 | 48.8        | 47.3    |         | 45.7      | 44.26       |   | 42.8     | 41.4      | 39.3             | 0.6  | 40.6       | 40.7       | 5     | 39.6        |               | 38.4       |                                                  | 37.04                   | 6.2   | 36.       | 1.9   | 34.9           | 8   | 33.8         |     |                             | Total                                   |           |
| A. P. Compose with Mark Product   Section                                                                                                                                                                                                                                                                                                                                                                                                                                                                                                                                                                                                                                                                                                                                                                                                                                                                                                                                                                                                                                                                                                                                                                                                      | 69              | 69        | 69        | 6         |          |        |        |         |              | 69     | 69   | 69            | 69        |                | 39  | 69            | -         | 1             | 39     | 69     | 6          |          | 75  | 7         |         | .0   | 75.0        |       | 5.0  | 75.0      | ) | 75.0        | 75.0    |         | 93.0      | 93.00       |   | 93.0     | 93        | 93               | 4.3  | 84.3       | 84.3       | ,     | 84.7        | $\overline{}$ | 85.2       |                                                  | 86.6                    | 6.0   | 86.       | 7.2   | 87.2           | 8   | 87.8         |     |                             | e Dependency Ratio                      |           |
| Complete                                                                                                                                                                                                                                                                                                                                                                                                                                                                                                                                                                                                                                                                                                                                                                                                                                                                                                                                                                                                                                                                                                                                                                                                                                                                                                                                                                                                                                                                                                                                                                                                                                                                                                                                                                                                                                                                                                                                                                                                                                                                                                                                                                                                                                                                                                                                                                                                                                                                                                                                                                                                                                                                                                                                                                                                                                                                                                                                                                                                                                                                                                                                                                                                                                                                                                                       | 65.5            | 65.5      | 65.5      | 65.       | 66       |        |        |         |              | .7     | 3.7  | 36.7          | 62.4-66.7 | 62.4-6         | ò   | -66.6         | 62.4-66   | 6             | .6     | 1-66.6 | 62.4-66.   |          | 4.2 | 60.2-64.2 | 60.2-   | .2   | 60.2-64.2   | 60    | 4.2  | 60.2-64.2 | 2 | 60.2-64.2   | 2-64.2  | 60.2-   | 53.4-55.4 | 58.4-60.4   |   | 53.4-55  | 53.4-55.4 | 53.4-55.4        | 7.9  | 55.6-57.9  | 55.6-57.9  |       | 53.42-55.42 | 52            | 53-55      |                                                  | 53.4-55.4               | 5.4   | 53.4-55.  | 5.4   | 53.4-55.4      | 0   | 50.9-53.0    |     | ( Male - Female )           | e Expectancy at Birth ( N               |           |
| Secondary Character Property   2   2   2   2   2   2   2   3   2   3   2   3   2   3   2   3   2   3   3                                                                                                                                                                                                                                                                                                                                                                                                                                                                                                                                                                                                                                                                                                                                                                                                                                                                                                                                                                                                                                                                                                                                                                                                                                                                                                                                                                                                                                                                                                                                                                                                                                                                                                                                                                                                                                                                                                                                                                                                                                                                                                                                                                                                                                                                                                                                                                                                                                                                                                                                                                                                                                                                                                                                                                                                                                                                                                                                                                                                                                                                                                                                                                                                                       | 27:1002         | 27:1002   | 27:1002   | 27:1002   | 27:100   | 27:    |        |         | Ш            | J1     | .01  | 001           | 27:1001   | 27:1           | a   | .1000         | 27:100    |               | JO.    | :1000  | 27:100     |          | 000 | 30.3:1000 | 30.3:   | 00   | 30.3:1000   | 30.   | 100  | 30.3:1000 | ) | 30.3:1000   | 3:1000  | 30.3:   | 33.6:1000 | 33.6:1000   |   | 35.7:100 | 35.7:1000 | 35.7:1,000       | 00 3 | 36.9:1,000 | 36.9:1,000 | 1 3   | 35.7:1,000  |               | 39.9:1,000 | 3                                                | 39.9:1,000              | 000   | 39.9:1,00 | 00    | 39.9:1,000     | 0   | 44.2:1,000   |     |                             | ade Birth Rate                          |           |
| Topic by Fee                                                                                                                                                                                                                                                                                                                                                                                                                                                                                                                                                                                                                                                                                                                                                                                                                                                                                                                                                                                                                                                                                                                                                                                                                                                                                                                                                                                                                                                                                                                                                                                                                                                                                                                                                                                                                                                                                                                                                                                                                                                                                                                                                                                                                                                                                                                                                                                                                                                                                                                                                                                                                                                                                                                                                                                                                                                                                                                                                                                                                                                                                                                                                                                                                                                                                                                   | 6:03            | 6:03      | 6:03      | 6:0       | 6:       |        |        |         |              | 6      | 6    | 6             | - 6       |                | 6   | 6             |           |               | 6      | 6      |            |          | 000 | 7.2:1000  | 7.2:    | 00   | 7.2:1000    | 7.    | 100  | 7.2:1000  | ) | 7.2:1000    | 2:1000  | 7.2:    | 9.2:1,000 | 9.2:1,000   |   | N.       | NA        | 10.8:1,000       | 00   | 10.8:1,000 | 10.8:1,000 | 1 (   | 12.6:1000   | ш.            | 12.6:1000  |                                                  | 12.6:1000               | 000   | 12.6:1,00 | .00   | 12.6:1,000     | 0   | 15:1,000     |     |                             | ade Death Rate                          |           |
| Progr. Research   Progr. Res                                                                                                                                                                                                                                                                                                                                                                                                                                                                                                                                                                                                                                                                                                                                                                                                                                                                                                                                                                                                                                                                                                                                                                                                   | 2               | 2         | 2         | 2         |          |        |        |         |              | 2      | 2    | 2             | 2         |                | 2   | 2             |           | ь—            | 2      | 2      |            |          |     |           |         |      |             |       |      |           |   |             |         |         |           |             |   |          | 2.7       | 2.7              | 2.7  | 2.7        | 2.7        | 4     | 2.7         | -             | 2.7        |                                                  | 2.7                     | 2.7   | 2.        | 1.7   | 2.7            | 9   | 2.9          |     | n Increase ( In % )         |                                         |           |
| Project Research   Project Res                                                                                                                                                                                                                                                                                                                                                                                                                                                                                                                                                                                                                                                                                                                                                                                                                                                                                                                                                                                                                                                                                                                                                                                                   | 4.6chil:W       |           |           |           |          |        | 4      |         | ₩.           | _      | +    | _             | 11.77     | J. DOI 111. FF |     |               |           | 3             |        |        |            |          |     |           |         |      |             | 3.9   |      |           |   |             |         |         |           | 7.0CHIM. 11 |   |          |           |                  |      |            |            |       |             | ₩.            |            |                                                  |                         |       |           |       |                |     |              | _   |                             |                                         | _         |
| Prop. New"   1,000   1,000   1,000   1,000   1,000   1,000   1,000   1,000   1,000   1,000   1,000   1,000   1,000   1,000   1,000   1,000   1,000   1,000   1,000   1,000   1,000   1,000   1,000   1,000   1,000   1,000   1,000   1,000   1,000   1,000   1,000   1,000   1,000   1,000   1,000   1,000   1,000   1,000   1,000   1,000   1,000   1,000   1,000   1,000   1,000   1,000   1,000   1,000   1,000   1,000   1,000   1,000   1,000   1,000   1,000   1,000   1,000   1,000   1,000   1,000   1,000   1,000   1,000   1,000   1,000   1,000   1,000   1,000   1,000   1,000   1,000   1,000   1,000   1,000   1,000   1,000   1,000   1,000   1,000   1,000   1,000   1,000   1,000   1,000   1,000   1,000   1,000   1,000   1,000   1,000   1,000   1,000   1,000   1,000   1,000   1,000   1,000   1,000   1,000   1,000   1,000   1,000   1,000   1,000   1,000   1,000   1,000   1,000   1,000   1,000   1,000   1,000   1,000   1,000   1,000   1,000   1,000   1,000   1,000   1,000   1,000   1,000   1,000   1,000   1,000   1,000   1,000   1,000   1,000   1,000   1,000   1,000   1,000   1,000   1,000   1,000   1,000   1,000   1,000   1,000   1,000   1,000   1,000   1,000   1,000   1,000   1,000   1,000   1,000   1,000   1,000   1,000   1,000   1,000   1,000   1,000   1,000   1,000   1,000   1,000   1,000   1,000   1,000   1,000   1,000   1,000   1,000   1,000   1,000   1,000   1,000   1,000   1,000   1,000   1,000   1,000   1,000   1,000   1,000   1,000   1,000   1,000   1,000   1,000   1,000   1,000   1,000   1,000   1,000   1,000   1,000   1,000   1,000   1,000   1,000   1,000   1,000   1,000   1,000   1,000   1,000   1,000   1,000   1,000   1,000   1,000   1,000   1,000   1,000   1,000   1,000   1,000   1,000   1,000   1,000   1,000   1,000   1,000   1,000   1,000   1,000   1,000   1,000   1,000   1,000   1,000   1,000   1,000   1,000   1,000   1,000   1,000   1,000   1,000   1,000   1,000   1,000   1,000   1,000   1,000   1,000   1,000   1,000   1,000   1,000   1,000   1,000   1,000   1,000   1,000   1,000   1,000   1,000   1,000                                                                                                                                                                                                                                                                                                                                                                                                                                                                                                                                                                                                                                                                                                                                                                                                                                                                                                                                                                                                                                                                                                                                                                                                     | 2720            |           |           |           |          |        |        |         | ₩            |        |      |               |           |                |     |               |           | Ь—            |        |        |            | -        |     |           |         |      |             |       |      |           |   |             |         |         |           |             |   |          |           |                  |      |            |            |       |             | _             |            | -                                                |                         |       |           |       |                |     |              | +   |                             |                                         |           |
| More Name Name   Marco   Mar                                                                                                                                                                                                                                                                                                                                                                                                                                                                                                                                                                                                                                                                                                                                                                                                                                                                                                                                                                                                                                                                                                                                                                                                   | 8448:1          |           |           |           |          |        |        |         | +            |        |      |               |           |                |     |               |           | -1            |        |        |            |          |     |           |         |      |             | 1     |      |           |   |             |         |         |           |             |   |          |           |                  |      |            |            |       |             | _             |            | -                                                |                         |       |           |       |                |     |              |     |                             |                                         | -         |
| Accordang   According   Acco                                                                                                                                                                                                                                                                                                                                                                                                                                                                                                                                                                                                                                                                                                                                                                                                                                                                                                                                                                                                                                                                                                                                                                                                   | 1473<br>47:1001 |           |           |           |          |        |        |         | +-           |        |      |               |           |                |     |               |           | _             |        |        |            | Η.       |     |           |         |      |             |       |      |           |   |             |         |         |           |             |   |          |           |                  |      |            |            |       |             | _             |            | -                                                |                         |       |           |       |                |     |              |     |                             |                                         |           |
| Control of   150   279   284   285   285   285   285   285   285   285   285   285   285   285   285   285   285   285   285   285   285   285   285   285   285   285   285   285   285   285   285   285   285   285   285   285   285   285   285   285   285   285   285   285   285   285   285   285   285   285   285   285   285   285   285   285   285   285   285   285   285   285   285   285   285   285   285   285   285   285   285   285   285   285   285   285   285   285   285   285   285   285   285   285   285   285   285   285   285   285   285   285   285   285   285   285   285   285   285   285   285   285   285   285   285   285   285   285   285   285   285   285   285   285   285   285   285   285   285   285   285   285   285   285   285   285   285   285   285   285   285   285   285   285   285   285   285   285   285   285   285   285   285   285   285   285   285   285   285   285   285   285   285   285   285   285   285   285   285   285   285   285   285   285   285   285   285   285   285   285   285   285   285   285   285   285   285   285   285   285   285   285   285   285   285   285   285   285   285   285   285   285   285   285   285   285   285   285   285   285   285   285   285   285   285   285   285   285   285   285   285   285   285   285   285   285   285   285   285   285   285   285   285   285   285   285   285   285   285   285   285   285   285   285   285   285   285   285   285   285   285   285   285   285   285   285   285   285   285   285   285   285   285   285   285   285   285   285   285   285   285   285   285   285   285   285   285   285   285   285   285   285   285   285   285   285   285   285   285   285   285   285   285   285   285   285   285   285   285   285   285   285   285   285   285   285   285   285   285   285   285   285   285   285   285   285   285   285   285   285   285   285   285   285   285   285   285   285   285   285   285   285   285   285   285   285   285   285   285   285   285   285   285   285   285   285   285   285   285                                                                                                                                                                                                                                                                                                                                                                                                                                                                                                                                                                                                                                                                                                                                                                                                                                                                                                                                                                                                                                                                                                                                                                                                   | 47:1001         | 47:1001   | 47:1001   | 47:1001   | 47:100   | 4/:1   |        |         | -            | 0      | 30   | 300           | 43.3:1000 | 43.3:1         | -   | 1000          | 53.3:100  | - 50          | -      | .1000  | 53.3:100   | -        | 100 | 62.4:1000 | 62.4:   | 30   | 62.4:1000   | 62    | 100  | 62.4:1000 | ) | 62.4:1000   | 2:1000  | 62.2:   | 59:1000   | 73:1000     | - | 77:1,00  | 77:1,000  | 77:1,000         | 00   | 80:1,000   | 80:1,000   | +-    | 80:1,000    | -             | 97:1,003   |                                                  | 97:1,002                | )01   | 97:1,00   | 30    | 97:1,000       | 0   | 110:1,000    | -   |                             |                                         |           |
| Color Production   1708   1708   1708   1708   1708   1708   1708   1708   1708   1708   1708   1708   1708   1708   1708   1708   1708   1708   1708   1708   1708   1708   1708   1708   1708   1708   1708   1708   1708   1708   1708   1708   1708   1708   1708   1708   1708   1708   1708   1708   1708   1708   1708   1708   1708   1708   1708   1708   1708   1708   1708   1708   1708   1708   1708   1708   1708   1708   1708   1708   1708   1708   1708   1708   1708   1708   1708   1708   1708   1708   1708   1708   1708   1708   1708   1708   1708   1708   1708   1708   1708   1708   1708   1708   1708   1708   1708   1708   1708   1708   1708   1708   1708   1708   1708   1708   1708   1708   1708   1708   1708   1708   1708   1708   1708   1708   1708   1708   1708   1708   1708   1708   1708   1708   1708   1708   1708   1708   1708   1708   1708   1708   1708   1708   1708   1708   1708   1708   1708   1708   1708   1708   1708   1708   1708   1708   1708   1708   1708   1708   1708   1708   1708   1708   1708   1708   1708   1708   1708   1708   1708   1708   1708   1708   1708   1708   1708   1708   1708   1708   1708   1708   1708   1708   1708   1708   1708   1708   1708   1708   1708   1708   1708   1708   1708   1708   1708   1708   1708   1708   1708   1708   1708   1708   1708   1708   1708   1708   1708   1708   1708   1708   1708   1708   1708   1708   1708   1708   1708   1708   1708   1708   1708   1708   1708   1708   1708   1708   1708   1708   1708   1708   1708   1708   1708   1708   1708   1708   1708   1708   1708   1708   1708   1708   1708   1708   1708   1708   1708   1708   1708   1708   1708   1708   1708   1708   1708   1708   1708   1708   1708   1708   1708   1708   1708   1708   1708   1708   1708   1708   1708   1708   1708   1708   1708   1708   1708   1708   1708   1708   1708   1708   1708   1708   1708   1708   1708   1708   1708   1708   1708   1708   1708   1708   1708   1708   1708   1708   1708   1708   1708   1708   1708   1708   1708   1708   1708   1708   1708   17                                                                                                                                                                                                                                                                                                                                                                                                                                                                                                                                                                                                                                                                                                                                                                                                                                                                                                                                                                                                                                                                                                                                                                                                   | 58.5            |           |           |           |          |        |        |         | ـــــ        | -      | _    | _             |           |                | _   |               |           |               | _      |        |            |          |     |           |         | _    |             |       |      |           |   |             |         |         |           |             | + |          |           |                  |      |            |            | ₩     |             | -             |            |                                                  |                         |       |           |       |                | _   |              | _   | 1%)                         |                                         |           |
| Marie Performance   1,00                                                                                                                                                                                                                                                                                                                                                                                                                                                                                                                                                                                                                                                                                                                                                                                                                                                                                                                                                                                                                                                                                                                                                                                                                                                                                                                                                                                                                                                                                                                                                                                                                                                                                                                                                                                                                                                                                                                                                                                                                                                                                                                                                                                                                                                                                                                                                                                                                                                                                                                                                                                                                                                                                                                                                                                                                                                                                                                                                                                                                                                                                                                                                                                                                                                                                                       | 62.95           |           |           |           |          |        |        |         | +-           |        |      |               |           |                |     |               |           | -             |        |        |            |          |     |           |         |      |             |       |      |           |   |             |         |         |           |             |   |          |           |                  |      |            |            | +-    | 45.6        | -             |            |                                                  | NA<br>NA                |       |           |       |                |     |              |     |                             |                                         | _         |
| Property (A)   Set   S                                                                                                                                                                                                                                                                                                                                                                                                                                                                                                                                                                                                                                                                                                                                                                                                                                                                                                                                                                                                                                                                                                                                                                                                   | 57.26           |           |           |           |          |        |        |         | -            |        |      |               |           |                |     |               |           | $\overline{}$ |        |        |            |          |     |           |         | .1   | 63.1        |       |      |           |   |             |         |         |           |             |   |          |           |                  |      |            |            | 1     | 38.4        | $\overline{}$ | 25.2       |                                                  | NA<br>NA                |       |           |       |                |     |              | _   |                             |                                         |           |
| Seminin (#121   43   521   541   541   541   541   541   541   541   541   541   541   541   541   541   541   541   541   541   541   541   541   541   541   541   541   541   541   541   541   541   541   541   541   541   541   541   541   541   541   541   541   541   541   541   541   541   541   541   541   541   541   541   541   541   541   541   541   541   541   541   541   541   541   541   541   541   541   541   541   541   541   541   541   541   541   541   541   541   541   541   541   541   541   541   541   541   541   541   541   541   541   541   541   541   541   541   541   541   541   541   541   541   541   541   541   541   541   541   541   541   541   541   541   541   541   541   541   541   541   541   541   541   541   541   541   541   541   541   541   541   541   541   541   541   541   541   541   541   541   541   541   541   541   541   541   541   541   541   541   541   541   541   541   541   541   541   541   541   541   541   541   541   541   541   541   541   541   541   541   541   541   541   541   541   541   541   541   541   541   541   541   541   541   541   541   541   541   541   541   541   541   541   541   541   541   541   541   541   541   541   541   541   541   541   541   541   541   541   541   541   541   541   541   541   541   541   541   541   541   541   541   541   541   541   541   541   541   541   541   541   541   541   541   541   541   541   541   541   541   541   541   541   541   541   541   541   541   541   541   541   541   541   541   541   541   541   541   541   541   541   541   541   541   541   541   541   541   541   541   541   541   541   541   541   541   541   541   541   541   541   541   541   541   541   541   541   541   541   541   541   541   541   541   541   541   541   541   541   541   541   541   541   541   541   541   541   541   541   541   541   541   541   541   541   541   541   541   541   541   541   541   541   541   541   541   541   541   541   541   541   541   541   541   541   541   541   541   541                                                                                                                                                                                                                                                                                                                                                                                                                                                                                                                                                                                                                                                                                                                                                                                                                                                                                                                                                                                                                                                                                                                                                                                                 |                 |           |           |           |          |        |        |         |              | $\top$ |      |               |           |                | T   |               |           | i T           | $\top$ |        |            |          |     |           |         |      |             |       |      |           |   |             |         |         |           |             |   |          |           |                  |      |            |            |       |             |               |            |                                                  |                         |       |           |       |                |     |              |     |                             | dent-Teacher Ratio                      |           |
| Part                                                                                                                                                                                                                                                                                                                                                                                                                                                                                                                                                                                                                                                                                                                                                                                                                                                                                                                                                                                                                                                                                                                                                                                                                                                                                                                                                                                                                                                                                                                                                                                                                                                                                                                                                                                                                                                                                                                                                                                                                                                                                                                                                                                                                                                                                                                                                                                                                                                                                                                                                                                                                                                                                                                                                                                                                                                                                                                                                                                                                                                                                                                                                                                                                                                                                                                           | 34.8            | 34.8      | 34.8      | 34.0      | 3/       |        |        |         |              | 39     | 39   | 39            | 39        |                | 19  | 39            |           |               | 13     | 43     | 4          |          | .00 | 43.00     | 4       | :1   | 46:1        |       | 3:1  | 46:1      |   | 47:1        | 49:1    |         | 50:1      | 51:1        |   | 51       | 54:1      | 57:1             | 9:1  | 59:1       | 62:1       |       | 66:1        | 二             | 65:1       |                                                  | 64:1                    | 3:1   | 63:       | 6:1   | 61:1           | 1   | 56:1         |     |                             | Primary (1-8)                           |           |
| March Color Rep:                                                                                                                                                                                                                                                                                                                                                                                                                                                                                                                                                                                                                                                                                                                                                                                                                                                                                                                                                                                                                                                                                                                                                                                                                                                                                                                                                                                                                                                                                                                                                                                                                                                                                                                                                                                                                                                                                                                                                                                                                                                                                                                                                                                                                                                                                                                                                                                                                                                                                                                                                                                                                                                                                                                                                                                                                                                                                                                                                                                                                                                                                                                                                                                                                                                                                                               | 27.4            | 27.4      | 27.4      | 27.       | 27       |        |        |         |              | 24     | 24   | 24            | 24        |                |     |               |           |               | 43     | 43     | 4          |          | .00 | 43.00     | 4       | at . | 26.5:1      |       | 4:1  | 26.4:1    |   | 27.8:1      | 28.7:1  | 2       |           | 31:1        |   | 36       | 41:1      | 43:1             | 8:1  | 48:1       | 57:1       |       | 51:1        | ш.            | 48:1       |                                                  | 45:1                    | 4:1   | 54:       | 2:1   | 52:1           | 1   | 43:1         |     |                             | Secondary (9-12)                        |           |
| Primer L S   S   S   S   S   S   S   S   S   S                                                                                                                                                                                                                                                                                                                                                                                                                                                                                                                                                                                                                                                                                                                                                                                                                                                                                                                                                                                                                                                                                                                                                                                                                                                                                                                                                                                                                                                                                                                                                                                                                                                                                                                                                                                                                                                                                                                                                                                                                                                                                                                                                                                                                                                                                                                                                                                                                                                                                                                                                                                                                                                                                                                                                                                                                                                                                                                                                                                                                                                                                                                                                                                                                                                                                 | 1:11            | 1:11      | 1:11      | 1:1       | 1:       |        |        |         |              | 1.3    | 3.3  | 13.3          | 13.3      |                | .3  | 13.3          | 13        | ь.            | 16     | 26     | 2          |          | .00 | 11.00     |         | :1   | 12.6:1      |       | 5:1  | 16.5:1    |   | 16.5:1      | 18.6:1  | 1       | 24.7:1    | 29:1        |   | N        | 34:1      | 25:1             | 7:1  | 27:1       | 20:1       |       | 21:1        | _             | 22:1       |                                                  | 25:1                    | 7:1   | 17:       | ±1    | 9:1            | 1   | 7.6:1        |     | nal                         | Technical & Vocationa                   |           |
| Secondary (S.E.)   Secondary (                                                                                                                                                                                                                                                                                                                                                                                                                                                                                                                                                                                                                                                                                                                                                                                                                                                                                                                                                                                                                                                                                                                                                                                                   |                 |           |           |           |          |        |        |         | <u> </u>     | _      | _    | _             |           |                | 4   |               |           | ь—            | _      |        |            |          | _   |           |         |      |             |       |      |           |   |             |         |         |           |             |   |          |           |                  |      |            |            | Щ.    |             | ш             | -          |                                                  |                         |       |           | _     |                |     |              |     |                             |                                         |           |
| Delication   1971   2449   2710   2710   2710   2710   2710   2710   2710   2710   2710   2710   2710   2710   2710   2710   2710   2710   2710   2710   2710   2710   2710   2710   2710   2710   2710   2710   2710   2710   2710   2710   2710   2710   2710   2710   2710   2710   2710   2710   2710   2710   2710   2710   2710   2710   2710   2710   2710   2710   2710   2710   2710   2710   2710   2710   2710   2710   2710   2710   2710   2710   2710   2710   2710   2710   2710   2710   2710   2710   2710   2710   2710   2710   2710   2710   2710   2710   2710   2710   2710   2710   2710   2710   2710   2710   2710   2710   2710   2710   2710   2710   2710   2710   2710   2710   2710   2710   2710   2710   2710   2710   2710   2710   2710   2710   2710   2710   2710   2710   2710   2710   2710   2710   2710   2710   2710   2710   2710   2710   2710   2710   2710   2710   2710   2710   2710   2710   2710   2710   2710   2710   2710   2710   2710   2710   2710   2710   2710   2710   2710   2710   2710   2710   2710   2710   2710   2710   2710   2710   2710   2710   2710   2710   2710   2710   2710   2710   2710   2710   2710   2710   2710   2710   2710   2710   2710   2710   2710   2710   2710   2710   2710   2710   2710   2710   2710   2710   2710   2710   2710   2710   2710   2710   2710   2710   2710   2710   2710   2710   2710   2710   2710   2710   2710   2710   2710   2710   2710   2710   2710   2710   2710   2710   2710   2710   2710   2710   2710   2710   2710   2710   2710   2710   2710   2710   2710   2710   2710   2710   2710   2710   2710   2710   2710   2710   2710   2710   2710   2710   2710   2710   2710   2710   2710   2710   2710   2710   2710   2710   2710   2710   2710   2710   2710   2710   2710   2710   2710   2710   2710   2710   2710   2710   2710   2710   2710   2710   2710   2710   2710   2710   2710   2710   2710   2710   2710   2710   2710   2710   2710   2710   2710   2710   2710   2710   2710   2710   2710   2710   2710   2710   2710   2710   2710   2710   2710   2710   2710   2710   2                                                                                                                                                                                                                                                                                                                                                                                                                                                                                                                                                                                                                                                                                                                                                                                                                                                                                                                                                                                                                                                                                                                                                                                                   | 512.7           |           |           |           |          |        |        |         | ₩            |        |      |               |           |                |     |               |           | _             |        |        |            |          |     |           |         |      |             |       |      |           |   |             |         |         | 0.1.011   | 0,700       |   |          |           |                  |      |            |            | +-    |             | -             |            |                                                  |                         |       |           |       |                | -   | 0.0011       | _   |                             |                                         |           |
| Memore contribution   Memore                                                                                                                                                                                                                                                                                                                                                                                                                                                                                                                                                                                                                                                                                                                                                                                                                                                                                                                                                                                                                                                                                                                                                                                                   | 1017            |           |           |           |          |        |        |         | ₩            | 10     | J40  | 940           | 540       |                | ~   | 000           |           |               |        |        |            |          |     |           |         |      |             |       |      |           |   |             |         |         |           |             |   |          |           |                  |      |            |            | _     |             | -             |            |                                                  |                         |       |           |       |                | _   |              | _   |                             | 011111111111111111111111111111111111111 |           |
| Nonincified Process Residence   18   18   18   18   18   18   18   1                                                                                                                                                                                                                                                                                                                                                                                                                                                                                                                                                                                                                                                                                                                                                                                                                                                                                                                                                                                                                                                                                                                                                                                                                                                                                                                                                                                                                                                                                                                                                                                                                                                                                                                                                                                                                                                                                                                                                                                                                                                                                                                                                                                                                                                                                                                                                                                                                                                                                                                                                                                                                                                                                                                                                                                                                                                                                                                                                                                                                                                                                                                                                                                                                                                           | 177             | 177       | 177       | 177       | 1        |        |        |         | <u> </u>     | _      | _    | _             | :1        | :46.6:1        | 246 |               | 3.8:1     | 246.8:1       | 8 24   | 318    | 31         |          | .00 | 329.00    | 32      | :1   | 523:1       |       | 3:1  | 383:1     | ı | 545:1       | 544:1   | 5       | 654:1     | 735:1       |   | 788      | 673:1     | 501:1            | 3:1  | 493:1      | 468:1      |       | 534:1       | ш             | 552:1      |                                                  | 353:1                   | 0:1   | 271.0:    | ):1   | 264.9:1        | 1   | 267:1        |     | nal                         |                                         |           |
| GP a Current Motel Price (1) Mote                                                                                                                                                                                                                                                                                                                                                                                                                                                                                                                                                                                                                                                                                                                                                                                                                                                                                                                                                                                                                                                                                                                                                                                                     |                 |           |           |           |          |        |        |         | ₩            | —      | _    | $\rightarrow$ |           |                | +   | $\rightarrow$ |           | -             | -      |        |            |          | _   |           |         |      |             |       | _    |           |   |             | _       |         |           |             |   |          |           |                  |      |            |            | ₩     |             | -             |            |                                                  |                         |       |           | —     |                |     |              | _   |                             |                                         |           |
| Nomical CDP Growth Raw   S   2   1   1   2   3   1   1   1   1   1   1   1   1   1                                                                                                                                                                                                                                                                                                                                                                                                                                                                                                                                                                                                                                                                                                                                                                                                                                                                                                                                                                                                                                                                                                                                                                                                                                                                                                                                                                                                                                                                                                                                                                                                                                                                                                                                                                                                                                                                                                                                                                                                                                                                                                                                                                                                                                                                                                                                                                                                                                                                                                                                                                                                                                                                                                                                                                                                                                                                                                                                                                                                                                                                                                                                                                                                                                             | 4341387 1       |           |           |           |          |        |        |         | —            | _      |      |               |           |                | +   |               |           | <del></del>   | _      |        |            |          |     |           |         | _    |             |       |      |           |   |             |         |         |           |             |   |          |           |                  |      |            |            | Н.    |             | -             |            |                                                  |                         | _     |           | -     |                |     |              | _   |                             |                                         |           |
| Average Marginal Ecolouries Res (Birry or CSD)                                                                                                                                                                                                                                                                                                                                                                                                                                                                                                                                                                                                                                                                                                                                                                                                                                                                                                                                                                                                                                                                                                                                                                                                                                                                                                                                                                                                                                                                                                                                                                                                                                                                                                                                                                                                                                                                                                                                                                                                                                                                                                                                                                                                                                                                                                                                                                                                                                                                                                                                                                                                                                                                                                                                                                                                                                                                                                                                                                                                                                                                                                                                                                                                                                                                                 | 4341387.1       | 4041001.1 | 4041001.1 | 4041001.  | 4041001  | 70711  | 43     |         | _            |        |      |               |           |                |     |               |           | 2,65          | , ,    | 2,010  | 4,404,01   |          |     |           |         | ***  | ,000,007.40 | 1,568 |      |           | , | 1,000,001.0 | 7,044.7 | 002,0   | 100,715.5 | 240,277.00  |   | 3/30/180 | J40,040.7 | 4.70,700.1       |      | 177,0071.4 |            |       | 110,101.7   | <del>'</del>  | 07,014.0   | -                                                | Full and and a decision |       | 00,025.2  | and a | 1 May Park and | -   | 68,920.1     | -   | (m min bin)                 | Content Miliket Frice (ii               | CIL       |
| GP & Cornest Moder Price (NM SSD)   S.866   S.844   S.896   S.890                                                                                                                                                                                                                                                                                                                                                                                                                                                                                                                                                                                                                                                                                                                                                                                                                                                                                                                                                                                                                                                                                                                                                                                                      | 39.0            |           |           |           |          |        |        |         | <del>_</del> |        |      |               |           |                |     |               |           |               |        |        |            |          |     |           |         |      |             |       |      |           |   |             |         |         |           |             |   |          |           |                  |      |            |            |       |             | $\overline{}$ |            |                                                  |                         |       |           |       |                | _   | 8.1          | _   |                             |                                         |           |
| Namical Current (NSS)   1580   1580   1580   1580   1580   1580   1581   1580   1582   1582   1582   1582   1582   1582   1582   1582   1582   1582   1582   1582   1582   1582   1582   1582   1582   1582   1582   1582   1582   1582   1582   1582   1582   1582   1582   1582   1582   1582   1582   1582   1582   1582   1582   1582   1582   1582   1582   1582   1582   1582   1582   1582   1582   1582   1582   1582   1582   1582   1582   1582   1582   1582   1582   1582   1582   1582   1582   1582   1582   1582   1582   1582   1582   1582   1582   1582   1582   1582   1582   1582   1582   1582   1582   1582   1582   1582   1582   1582   1582   1582   1582   1582   1582   1582   1582   1582   1582   1582   1582   1582   1582   1582   1582   1582   1582   1582   1582   1582   1582   1582   1582   1582   1582   1582   1582   1582   1582   1582   1582   1582   1582   1582   1582   1582   1582   1582   1582   1582   1582   1582   1582   1582   1582   1582   1582   1582   1582   1582   1582   1582   1582   1582   1582   1582   1582   1582   1582   1582   1582   1582   1582   1582   1582   1582   1582   1582   1582   1582   1582   1582   1582   1582   1582   1582   1582   1582   1582   1582   1582   1582   1582   1582   1582   1582   1582   1582   1582   1582   1582   1582   1582   1582   1582   1582   1582   1582   1582   1582   1582   1582   1582   1582   1582   1582   1582   1582   1582   1582   1582   1582   1582   1582   1582   1582   1582   1582   1582   1582   1582   1582   1582   1582   1582   1582   1582   1582   1582   1582   1582   1582   1582   1582   1582   1582   1582   1582   1582   1582   1582   1582   1582   1582   1582   1582   1582   1582   1582   1582   1582   1582   1582   1582   1582   1582   1582   1582   1582   1582   1582   1582   1582   1582   1582   1582   1582   1582   1582   1582   1582   1582   1582   1582   1582   1582   1582   1582   1582   1582   1582   1582   1582   1582   1582   1582   1582   1582   1582   1582   1582   1582   1582   1582   1582   1582   1582   1582   1582   1582   1582                                                                                                                                                                                                                                                                                                                                                                                                                                                                                                                                                                                                                                                                                                                                                                                                                                                                                                                                                                                                                                                                                                                                                                                                   | 111271.2        |           |           |           |          |        |        |         | _            |        |      |               |           |                |     |               |           |               |        |        |            |          |     |           |         |      |             |       |      |           |   |             |         |         |           |             |   |          |           |                  |      |            |            |       |             | $\overline{}$ |            |                                                  |                         |       |           |       |                |     |              |     |                             |                                         |           |
| Real COPP per copus Growth Rave (b. 5)   4.8   5.2   (1.2)   (4.6)   10   9.3   8.3   10.1   9.4   6.0   9.6   9.00   6.1   5.1   4.5   1.2   1.3   8.0   5   6   4                                                                                                                                                                                                                                                                                                                                                                                                                                                                                                                                                                                                                                                                                                                                                                                                                                                                                                                                                                                                                                                                                                                                                                                                                                                                                                                                                                                                                                                                                                                                                                                                                                                                                                                                                                                                                                                                                                                                                                                                                                                                                                                                                                                                                                                                                                                                                                                                                                                                                                                                                                                                                                                                                                                                                                                                                                                                                                                                                                                                                                                                                                                                                            | 1091.8          |           |           |           |          |        |        |         | -            |        |      |               |           |                |     |               |           | $\overline{}$ |        |        |            |          |     |           |         |      |             |       |      |           |   |             |         |         |           |             |   |          |           |                  |      |            |            |       |             | $\overline{}$ |            |                                                  |                         |       |           |       |                |     |              | _   |                             |                                         |           |
| Real COPP personant Place (Park Color Barrier May 1975)   4.8   5.2   (1.2)   (4.6)   107   9.3   8.3   10.1   9.4   4.0   9.6   9.6   9.0   4.1   5.1   4.3   1.2   3.4   5.0   5   6   4   4.0   4.0   4.0   4.0   4.0   4.0   4.0   4.0   4.0   4.0   4.0   4.0   4.0   4.0   4.0   4.0   4.0   4.0   4.0   4.0   4.0   4.0   4.0   4.0   4.0   4.0   4.0   4.0   4.0   4.0   4.0   4.0   4.0   4.0   4.0   4.0   4.0   4.0   4.0   4.0   4.0   4.0   4.0   4.0   4.0   4.0   4.0   4.0   4.0   4.0   4.0   4.0   4.0   4.0   4.0   4.0   4.0   4.0   4.0   4.0   4.0   4.0   4.0   4.0   4.0   4.0   4.0   4.0   4.0   4.0   4.0   4.0   4.0   4.0   4.0   4.0   4.0   4.0   4.0   4.0   4.0   4.0   4.0   4.0   4.0   4.0   4.0   4.0   4.0   4.0   4.0   4.0   4.0   4.0   4.0   4.0   4.0   4.0   4.0   4.0   4.0   4.0   4.0   4.0   4.0   4.0   4.0   4.0   4.0   4.0   4.0   4.0   4.0   4.0   4.0   4.0   4.0   4.0   4.0   4.0   4.0   4.0   4.0   4.0   4.0   4.0   4.0   4.0   4.0   4.0   4.0   4.0   4.0   4.0   4.0   4.0   4.0   4.0   4.0   4.0   4.0   4.0   4.0   4.0   4.0   4.0   4.0   4.0   4.0   4.0   4.0   4.0   4.0   4.0   4.0   4.0   4.0   4.0   4.0   4.0   4.0   4.0   4.0   4.0   4.0   4.0   4.0   4.0   4.0   4.0   4.0   4.0   4.0   4.0   4.0   4.0   4.0   4.0   4.0   4.0   4.0   4.0   4.0   4.0   4.0   4.0   4.0   4.0   4.0   4.0   4.0   4.0   4.0   4.0   4.0   4.0   4.0   4.0   4.0   4.0   4.0   4.0   4.0   4.0   4.0   4.0   4.0   4.0   4.0   4.0   4.0   4.0   4.0   4.0   4.0   4.0   4.0   4.0   4.0   4.0   4.0   4.0   4.0   4.0   4.0   4.0   4.0   4.0   4.0   4.0   4.0   4.0   4.0   4.0   4.0   4.0   4.0   4.0   4.0   4.0   4.0   4.0   4.0   4.0   4.0   4.0   4.0   4.0   4.0   4.0   4.0   4.0   4.0   4.0   4.0   4.0   4.0   4.0   4.0   4.0   4.0   4.0   4.0   4.0   4.0   4.0   4.0   4.0   4.0   4.0   4.0   4.0   4.0   4.0   4.0   4.0   4.0   4.0   4.0   4.0   4.0   4.0   4.0   4.0   4.0   4.0   4.0   4.0   4.0   4.0   4.0   4.0   4.0   4.0   4.0   4.0   4.0   4.0   4.0   4.0   4.0   4.0   4.0   4.0   4.0   4.0   4.0   4.0   4.0   4                                                                                                                                                                                                                                                                                                                                                                                                                                                                                                                                                                                                                                                                                                                                                                                                                                                                                                                                                                                                                                                                                                                                                                                                   | 21.862.47       | 21.862.47 | 21.862.47 | 21.862.47 | 21.862/  | 21.86  | 21     |         | 1            | .1     | 4.1  | 44.1          | 21,144,1  | 21.1/          | 2   | 360.2         | 20.360    |               | J5     | 9.205  | 19.20      |          | 7.5 | 18.257.5  | 18.2    | .0   | 8.864.0     |       | 1.2  | 8.571.2   | 2 | 7,625.2     | 7.299.1 | 7.2     | 6.947.5   | 5,895.00    |   | 11,358.8 | 10.361.1  | 9,776.2          | .3   | 8.934.3    | 8.112.3    |       | 7.487.9     |               | 6.850.2    |                                                  | 6.188.4                 | 1.5   | 6,489.5   | .6    | 6,569.6        | 1   | 6.244.4      |     | )                           | OP per Capita (In Birr)                 | Re        |
| Res GDP a constant back gives (a Man Birr)                                                                                                                                                                                                                                                                                                                                                                                                                                                                                                                                                                                                                                                                                                                                                                                                                                                                                                                                                                                                                                                                                                                                                                                                                                                                                                                                                                                                                                                                                                                                                                                                                                                                                                                                                                                                                                                                                                                                                                                                                                                                                                                                                                                                                                                                                                                                                                                                                                                                                                                                                                                                                                                                                                                                                                                                                                                                                                                                                                                                                                                                                                                                                                                                                                                                                     | 3.4             | 3.4       | 3.4       | 3.        | - 1      |        |        |         |              | 4      | 4    | 4             | 4         |                |     |               |           |               |        |        |            |          |     |           |         | .4   | 3.4         |       | 2.4  | 12.4      | 5 | 4.5         | 5.1     |         | 6.1       | 9.00        |   | 9.6      | 6.0       | 9.4              | .1   | 10.1       | 8.3        |       | 9.3         |               | 10.7       |                                                  |                         | .2)   | (1.2      | .2    | 5.2            | i i | 4.8          |     |                             |                                         |           |
| Real GDF or communicate price (IMA) Bird   Sept.   S                                                                                                                                                                                                                                                                                                                                                                                                                                                                                                                                                                                                                                                                                                                                                                                                                                                                                                                                                                                                                                                                                                                                                                                                   | 21.8            |           |           |           |          |        |        |         |              |        |      |               |           |                |     |               |           |               |        |        |            |          |     |           |         |      |             |       |      |           |   |             |         |         |           |             |   |          |           |                  |      |            |            |       |             | $\equiv$      |            |                                                  |                         |       |           |       |                |     |              |     |                             | eflator (% change)                      | GE        |
| Reside Grown Base files 5 7.4 f. 16 C.1) 1.17 12.6 11.5 11.8 11.2 10.0 10.5 11.4 8.7 8.9 10.1 10.4 8.0 10.1 7.7 9.0 8.1 Acribative Aller Activation Billion Birty 20.2 222.2 310.0 10.81 22.4 25.8 25.9 27.2 134.0 3.7 37.9 38.5 38.6 41.7 42.5 47.9 9.8 57.7 58.1 59.0 10.5 11.4 8.7 8.9 10.1 10.4 8.0 10.1 7.7 9.0 8.1 50.0 10.5 11.4 8.7 8.9 10.1 10.4 8.0 10.1 7.7 9.0 8.1 50.0 10.5 11.4 8.0 10.1 10.4 8.0 10.1 7.7 9.0 8.1 10.4 10.4 10.4 10.4 10.4 10.4 10.4 10                                                                                                                                                                                                                                                                                                                                                                                                                                                                                                                                                                                                                                                                                                                                                                                                                                                                                                                                                                                                                                                                                                                                                                                                                                                                                                                                                                                                                                                                                                                                                                                                                                                                                                                                                                                                                                                                                                                                                                                                                                                                                                                                                                                                                                                                                                                                                                                                                                                                                                                                                                                                                                                                                                                                                                                                                                                         | 2,114,163       |           |           |           |          |        |        |         |              |        |      |               |           |                |     |               |           |               |        |        |            |          |     |           |         |      |             |       |      |           |   |             |         |         |           |             |   |          |           |                  |      |            |            |       |             |               | 435,859.5  | 4                                                |                         |       |           |       |                | ţ.  | 364,984.3    |     | rice (In Mn. Birr)          | OP at constant basic pric               | Res       |
| Ancishure & Miles Autoreach Billon Birs?  410 430 479 514 581 5880 527 2 1340 99.1 2281 2880 37.2 1143 37.9 39.8 58.9 43.17 44.5 47.9 69.8 53.17 54.1 59.0 4 60.0 60.0 62.2 65.0 65.0 65.0 65.0 65.0 65.0 65.0 65.0                                                                                                                                                                                                                                                                                                                                                                                                                                                                                                                                                                                                                                                                                                                                                                                                                                                                                                                                                                                                                                                                                                                                                                                                                                                                                                                                                                                                                                                                                                                                                                                                                                                                                                                                                                                                                                                                                                                                                                                                                                                                                                                                                                                                                                                                                                                                                                                                                                                                                                                                                                                                                                                                                                                                                                                                                                                                                                                                                                                                                                                                                                            | 2,228,081       |           |           |           |          | 2,228, | 2,22   |         | ــــ         |        |      |               |           |                |     |               |           | 1,96          |        |        |            |          |     |           |         |      |             | 1,56  |      |           |   |             |         |         |           |             |   |          |           |                  |      | 000,750.0  |            | - 5   | 23270232    | <u>—</u>      |            | 4                                                | 741,701.7               |       |           |       |                |     | 391,668.2    | 3   |                             |                                         |           |
| Inhanted Sector (he Billion Birr)                                                                                                                                                                                                                                                                                                                                                                                                                                                                                                                                                                                                                                                                                                                                                                                                                                                                                                                                                                                                                                                                                                                                                                                                                                                                                                                                                                                                                                                                                                                                                                                                                                                                                                                                                                                                                                                                                                                                                                                                                                                                                                                                                                                                                                                                                                                                                                                                                                                                                                                                                                                                                                                                                                                                                                                                                                                                                                                                                                                                                                                                                                                                                                                                                                                                                              | 6.3             |           |           |           |          |        |        |         | ₩            |        |      |               |           |                |     |               |           |               |        |        |            |          |     |           |         |      |             |       |      |           |   |             |         |         |           |             |   |          |           |                  |      |            |            | ₩     |             | —             |            |                                                  |                         |       |           |       |                | _   |              | _   |                             |                                         |           |
| Series Secured Billion Birt   128.5   133.8   134.6   142.7   151.3   170.8   192.7   120.9   252.1   220.1   232.9   357.8   394.4   42.5   379.8   530.0   573.9   699.3   674   76.5   78.68                                                                                                                                                                                                                                                                                                                                                                                                                                                                                                                                                                                                                                                                                                                                                                                                                                                                                                                                                                                                                                                                                                                                                                                                                                                                                                                                                                                                                                                                                                                                                                                                                                                                                                                                                                                                                                                                                                                                                                                                                                                                                                                                                                                                                                                                                                                                                                                                                                                                                                                                                                                                                                                                                                                                                                                                                                                                                                                                                                                                                                                                                                                                | 686.4<br>618.8  |           |           |           |          |        |        |         | +-           |        |      |               |           |                |     |               |           | -             |        |        |            |          |     |           |         |      |             |       |      |           | , | 477.0       |         |         |           | 741.7       | _ | 300      |           |                  |      | 344.3      |            | +     | 4000        | -             | 649.1      |                                                  | 177.1                   |       |           |       |                | _   | 404.7        |     |                             |                                         |           |
| Agriculum A Allud Activation ( $^{\circ}$ | 618.8<br>836.2  |           |           |           |          |        |        |         | +            |        |      |               |           |                |     |               |           |               |        |        |            |          |     |           |         |      |             |       |      |           |   |             |         |         |           |             |   |          |           |                  |      |            |            | +-    |             | -             |            |                                                  |                         |       |           |       |                |     |              | -   |                             |                                         |           |
| Indiantial Secure (1.6) GGDP   14.4   11.2   11.2   11.2   11.3   11.5   11.5   11.5   11.5   11.5   11.5   11.5   11.5   11.5   11.5   11.5   11.5   11.5   11.5   11.5   11.5   11.5   11.5   11.5   11.5   11.5   11.5   11.5   11.5   11.5   11.5   11.5   11.5   11.5   11.5   11.5   11.5   11.5   11.5   11.5   11.5   11.5   11.5   11.5   11.5   11.5   11.5   11.5   11.5   11.5   11.5   11.5   11.5   11.5   11.5   11.5   11.5   11.5   11.5   11.5   11.5   11.5   11.5   11.5   11.5   11.5   11.5   11.5   11.5   11.5   11.5   11.5   11.5   11.5   11.5   11.5   11.5   11.5   11.5   11.5   11.5   11.5   11.5   11.5   11.5   11.5   11.5   11.5   11.5   11.5   11.5   11.5   11.5   11.5   11.5   11.5   11.5   11.5   11.5   11.5   11.5   11.5   11.5   11.5   11.5   11.5   11.5   11.5   11.5   11.5   11.5   11.5   11.5   11.5   11.5   11.5   11.5   11.5   11.5   11.5   11.5   11.5   11.5   11.5   11.5   11.5   11.5   11.5   11.5   11.5   11.5   11.5   11.5   11.5   11.5   11.5   11.5   11.5   11.5   11.5   11.5   11.5   11.5   11.5   11.5   11.5   11.5   11.5   11.5   11.5   11.5   11.5   11.5   11.5   11.5   11.5   11.5   11.5   11.5   11.5   11.5   11.5   11.5   11.5   11.5   11.5   11.5   11.5   11.5   11.5   11.5   11.5   11.5   11.5   11.5   11.5   11.5   11.5   11.5   11.5   11.5   11.5   11.5   11.5   11.5   11.5   11.5   11.5   11.5   11.5   11.5   11.5   11.5   11.5   11.5   11.5   11.5   11.5   11.5   11.5   11.5   11.5   11.5   11.5   11.5   11.5   11.5   11.5   11.5   11.5   11.5   11.5   11.5   11.5   11.5   11.5   11.5   11.5   11.5   11.5   11.5   11.5   11.5   11.5   11.5   11.5   11.5   11.5   11.5   11.5   11.5   11.5   11.5   11.5   11.5   11.5   11.5   11.5   11.5   11.5   11.5   11.5   11.5   11.5   11.5   11.5   11.5   11.5   11.5   11.5   11.5   11.5   11.5   11.5   11.5   11.5   11.5   11.5   11.5   11.5   11.5   11.5   11.5   11.5   11.5   11.5   11.5   11.5   11.5   11.5   11.5   11.5   11.5   11.5   11.5   11.5   11.5   11.5   11.5   11.5   11.5   11.5   11.5   11.5   11.5   11.5   11.5   11.5                                                                                                                                                                                                                                                                                                                                                                                                                                                                                                                                                                                                                                                                                                                                                                                                                                                                                                                                                                                                                                                                                                                                                                                                   | 32.5            |           |           |           |          |        |        |         | +-           |        |      |               |           |                |     |               |           |               |        |        |            |          |     |           |         |      |             |       |      |           |   |             |         |         |           |             |   |          |           |                  |      |            |            |       |             | $\overline{}$ |            |                                                  |                         |       |           |       |                |     |              | _   |                             |                                         | Sei       |
| Service Securit Vol. GGP J 55.2 54.4 54.0 56.6 47.7 57.2 58.6 58.9 58.7 59.2 58.7 59.8 59.7 58.8 59.2 59.8 36.5 59.7 59.8 59.7 58.8 59.2 59.8 59.7 59.8 59.7 59.8 59.7 59.8 59.7 59.8 59.7 59.8 59.7 59.8 59.7 59.8 59.7 59.8 59.7 59.8 59.7 59.8 59.7 59.8 59.7 59.8 59.7 59.8 59.7 59.8 59.7 59.8 59.7 59.8 59.7 59.8 59.7 59.8 59.7 59.8 59.7 59.8 59.7 59.8 59.7 59.8 59.7 59.8 59.7 59.8 59.7 59.8 59.7 59.8 59.7 59.8 59.7 59.8 59.7 59.8 59.7 59.8 59.7 59.8 59.7 59.8 59.7 59.8 59.7 59.8 59.7 59.8 59.7 59.8 59.7 59.8 59.7 59.8 59.7 59.8 59.7 59.8 59.7 59.8 59.7 59.8 59.7 59.8 59.7 59.8 59.7 59.8 59.7 59.8 59.7 59.8 59.7 59.8 59.7 59.8 59.7 59.8 59.7 59.8 59.7 59.8 59.7 59.8 59.7 59.8 59.7 59.8 59.7 59.8 59.7 59.8 59.7 59.8 59.7 59.8 59.7 59.8 59.7 59.8 59.7 59.8 59.7 59.8 59.7 59.8 59.7 59.8 59.7 59.8 59.7 59.8 59.7 59.8 59.7 59.8 59.7 59.8 59.7 59.8 59.7 59.8 59.7 59.8 59.7 59.8 59.7 59.8 59.7 59.8 59.7 59.8 59.7 59.8 59.7 59.8 59.7 59.8 59.7 59.8 59.7 59.8 59.7 59.8 59.7 59.8 59.7 59.8 59.7 59.8 59.7 59.8 59.7 59.8 59.7 59.8 59.7 59.8 59.7 59.8 59.7 59.8 59.7 59.8 59.7 59.8 59.7 59.8 59.7 59.8 59.7 59.8 59.7 59.8 59.7 59.8 59.7 59.8 59.7 59.8 59.7 59.8 59.7 59.8 59.7 59.8 59.7 59.8 59.7 59.8 59.7 59.8 59.7 59.8 59.7 59.8 59.7 59.8 59.7 59.8 59.7 59.8 59.7 59.8 59.7 59.8 59.7 59.8 59.7 59.8 59.7 59.8 59.7 59.8 59.7 59.8 59.7 59.8 59.7 59.8 59.7 59.8 59.7 59.8 59.7 59.8 59.7 59.8 59.7 59.8 59.7 59.8 59.7 59.8 59.7 59.8 59.7 59.8 59.7 59.8 59.7 59.8 59.7 59.8 59.7 59.8 59.7 59.8 59.7 59.8 59.7 59.8 59.7 59.8 59.7 59.8 59.7 59.8 59.7 59.8 59.7 59.8 59.7 59.8 59.7 59.8 59.7 59.8 59.7 59.8 59.7 59.8 59.7 59.8 59.7 59.8 59.7 59.8 59.7 59.8 59.7 59.8 59.7 59.8 59.7 59.8 59.7 59.8 59.7 59.8 59.7 59.8 59.7 59.8 59.7 59.8 59.7 59.8 59.7 59.8 59.7 59.8 59.7 59.8 59.7 59.8 59.7 59.8 59.7 59.8 59.7 59.8 59.7 59.8 59.7 59.8 59.7 59.8 59.7 59.8 59.7 59.8 59.7 59.8 59.7 59.8 59.7 59.8 59.7 59.8 59.7 59.8 59.7 59.8 59.7 59.8 59.7 59.8 59.7 59.8 59.7 59.8 59.7 59.8 59.7 59.8 59.7 59.8 59.7 59.8 59.7 59.8 59.7 59.8 59.7 59.8 59.7 59.8 59.                                                                                                                                                                                                                                                                                                                                                                                                                                                                                                                                                                                                                                                                                                                                                                                                                                                                                                                                                                                                                                                                                                                                                                                                  | 29.3            |           |           |           |          |        |        |         | -            |        |      |               |           |                |     |               |           |               |        |        |            |          |     |           |         |      |             |       |      |           |   |             |         |         |           | 40.7        |   |          |           |                  |      |            |            |       |             | $\overline{}$ |            |                                                  | 20.0                    |       |           |       |                |     |              | -   |                             |                                         | -         |
| Prints Communition Expenditure   43,095.1   45,299   44,5015   53,5227   57,388   75,726   94,680.0   12,684.3   184,181.4   22,692   29,4173   374,882.4   544,103   60,994.8   748,593   90,0519   1,922.66   121,986.5   1,445.91.1   1,944,070   2,280.885   1,949.6   1,949.8   1,949.8   1,949.8   1,949.8   1,949.8   1,949.8   1,949.8   1,949.8   1,949.8   1,949.8   1,949.8   1,949.8   1,949.8   1,949.8   1,949.8   1,949.8   1,949.8   1,949.8   1,949.8   1,949.8   1,949.8   1,949.8   1,949.8   1,949.8   1,949.8   1,949.8   1,949.8   1,949.8   1,949.8   1,949.8   1,949.8   1,949.8   1,949.8   1,949.8   1,949.8   1,949.8   1,949.8   1,949.8   1,949.8   1,949.8   1,949.8   1,949.8   1,949.8   1,949.8   1,949.8   1,949.8   1,949.8   1,949.8   1,949.8   1,949.8   1,949.8   1,949.8   1,949.8   1,949.8   1,949.8   1,949.8   1,949.8   1,949.8   1,949.8   1,949.8   1,949.8   1,949.8   1,949.8   1,949.8   1,949.8   1,949.8   1,949.8   1,949.8   1,949.8   1,949.8   1,949.8   1,949.8   1,949.8   1,949.8   1,949.8   1,949.8   1,949.8   1,949.8   1,949.8   1,949.8   1,949.8   1,949.8   1,949.8   1,949.8   1,949.8   1,949.8   1,949.8   1,949.8   1,949.8   1,949.8   1,949.8   1,949.8   1,949.8   1,949.8   1,949.8   1,949.8   1,949.8   1,949.8   1,949.8   1,949.8   1,949.8   1,949.8   1,949.8   1,949.8   1,949.8   1,949.8   1,949.8   1,949.8   1,949.8   1,949.8   1,949.8   1,949.8   1,949.8   1,949.8   1,949.8   1,949.8   1,949.8   1,949.8   1,949.8   1,949.8   1,949.8   1,949.8   1,949.8   1,949.8   1,949.8   1,949.8   1,949.8   1,949.8   1,949.8   1,949.8   1,949.8   1,949.8   1,949.8   1,949.8   1,949.8   1,949.8   1,949.8   1,949.8   1,949.8   1,949.8   1,949.8   1,949.8   1,949.8   1,949.8   1,949.8   1,949.8   1,949.8   1,949.8   1,949.8   1,949.8   1,949.8   1,949.8   1,949.8   1,949.8   1,949.8   1,949.8   1,949.8   1,949.8   1,949.8   1,949.8   1,949.8   1,949.8   1,949.8   1,949.8   1,949.8   1,949.8   1,949.8   1,949.8   1,949.8   1,949.8   1,949.8   1,949.8   1,949.8   1,949.8   1,949.8   1,949.8   1,949.8   1,949.8                                                                                                                                                                                                                                                                                                                                                                                                                                                                                                                                                                                                                                                                                                                                                                                                                                                                                                                                                                                                                                                                                                                                                                                                   | 39.6            |           |           |           |          |        |        |         | _            |        |      |               |           |                |     |               |           |               |        |        |            |          |     |           |         |      |             |       |      |           |   |             |         |         |           | 38.7        |   | 38       |           |                  |      |            |            |       |             |               |            |                                                  |                         |       |           |       |                |     |              |     |                             |                                         |           |
| Institute   17,044   18,484   20,342.8   20,541.4   20,787   31,987   41,846   47,977   70,001.5   96,016   119,466   164,527   275,111   29,830.7   40,841   50,975   565,665   70,586   70,586   70,586   70,586   70,586   70,586   70,586   70,586   70,586   70,586   70,586   70,586   70,586   70,586   70,586   70,586   70,586   70,586   70,586   70,586   70,586   70,586   70,586   70,586   70,586   70,586   70,586   70,586   70,586   70,586   70,586   70,586   70,586   70,586   70,586   70,586   70,586   70,586   70,586   70,586   70,586   70,586   70,586   70,586   70,586   70,586   70,586   70,586   70,586   70,586   70,586   70,586   70,586   70,586   70,586   70,586   70,586   70,586   70,586   70,586   70,586   70,586   70,586   70,586   70,586   70,586   70,586   70,586   70,586   70,586   70,586   70,586   70,586   70,586   70,586   70,586   70,586   70,586   70,586   70,586   70,586   70,586   70,586   70,586   70,586   70,586   70,586   70,586   70,586   70,586   70,586   70,586   70,586   70,586   70,586   70,586   70,586   70,586   70,586   70,586   70,586   70,586   70,586   70,586   70,586   70,586   70,586   70,586   70,586   70,586   70,586   70,586   70,586   70,586   70,586   70,586   70,586   70,586   70,586   70,586   70,586   70,586   70,586   70,586   70,586   70,586   70,586   70,586   70,586   70,586   70,586   70,586   70,586   70,586   70,586   70,586   70,586   70,586   70,586   70,586   70,586   70,586   70,586   70,586   70,586   70,586   70,586   70,586   70,586   70,586   70,586   70,586   70,586   70,586   70,586   70,586   70,586   70,586   70,586   70,586   70,586   70,586   70,586   70,586   70,586   70,586   70,586   70,586   70,586   70,586   70,586   70,586   70,586   70,586   70,586   70,586   70,586   70,586   70,586   70,586   70,586   70,586   70,586   70,586   70,586   70,586   70,586   70,586   70,586   70,586   70,586   70,586   70,586   70,586   70,586   70,586   70,586   70,586   70,586   70,586   70,586   70,586   70,586   70,586   70,586   70,586   70,586   70,5                                                                                                                                                                                                                                                                                                                                                                                                                                                                                                                                                                                                                                                                                                                                                                                                                                                                                                                                                                                                                                                                                                                                                                                                   | 3,134,994       | 3,134,994 | 3,134,994 | 3,134,994 | 3,134,99 | 3,134  | 3,1    |         |              | .96    | 896  | 1,896         | 2,360,896 | 2,360          | ٥   | 070.0         | 1,848,070 | 1,8           | .1     | 581.1  | 1,441,581. | 1,4      | 5.9 | 219,365.9 | 1,219,3 | .6   | 1,042,264.6 | 1,04  | 6.9  | 900,516.9 | 3 | 748,560.3   | 2,963.8 | 639,9   | 544,140.3 | 374,882.4   |   | 291,473  | 252,692.2 | 186,181.4        | .3 1 | 122,685.3  | 96,680.0   |       | 76,792.6    |               | 57,388.8   | - :                                              | 53,522.7                | .5    | 46,501.5  | .9    | 45,239.9       |     | 43,005.1     |     | ture                        | Consumption Expenditur                  | Pri       |
| $ \begin{array}{ c c c c c c c c c c c c c c c c c c c$                                                                                                                                                                                                                                                                                                                                                                                                                                                                                                                                                                                                                                                                                                                                                                                                                                                                                                                                                                                                                                                                                                                                                                                                                                                                                                                                                                                                                                                                                                                                                                                                                                                                                                                                                                                                                                                                                                                                                                                                                                                                                                                                                                                                                                                                                                                                                                                                                                                                                                                                                                                                                                                                                                                                                                                                                                                                                                                                                                                                                                                                                                                                                                                                                                                                        | 383,565         |           |           |           |          |        |        |         |              |        |      |               |           |                |     |               |           |               |        |        |            |          |     |           |         |      |             |       |      |           |   |             |         |         |           |             |   |          |           |                  |      |            |            |       |             |               |            |                                                  |                         |       |           | .6    | 15,063.6       |     |              |     | penditure                   | ment Consumption Exper                  | Go        |
| Imports   15/93.5   16.16/8   17.06/8   20.113   27.06/8   37.776   8.0924   55.0878   76.543   96.283   12.104   12.26   17.26   12.26   12.26   12.26   12.26   12.26   12.26   12.26   12.26   12.26   12.26   12.26   12.26   12.26   12.26   12.26   12.26   12.26   12.26   12.26   12.26   12.26   12.26   12.26   12.26   12.26   12.26   12.26   12.26   12.26   12.26   12.26   12.26   12.26   12.26   12.26   12.26   12.26   12.26   12.26   12.26   12.26   12.26   12.26   12.26   12.26   12.26   12.26   12.26   12.26   12.26   12.26   12.26   12.26   12.26   12.26   12.26   12.26   12.26   12.26   12.26   12.26   12.26   12.26   12.26   12.26   12.26   12.26   12.26   12.26   12.26   12.26   12.26   12.26   12.26   12.26   12.26   12.26   12.26   12.26   12.26   12.26   12.26   12.26   12.26   12.26   12.26   12.26   12.26   12.26   12.26   12.26   12.26   12.26   12.26   12.26   12.26   12.26   12.26   12.26   12.26   12.26   12.26   12.26   12.26   12.26   12.26   12.26   12.26   12.26   12.26   12.26   12.26   12.26   12.26   12.26   12.26   12.26   12.26   12.26   12.26   12.26   12.26   12.26   12.26   12.26   12.26   12.26   12.26   12.26   12.26   12.26   12.26   12.26   12.26   12.26   12.26   12.26   12.26   12.26   12.26   12.26   12.26   12.26   12.26   12.26   12.26   12.26   12.26   12.26   12.26   12.26   12.26   12.26   12.26   12.26   12.26   12.26   12.26   12.26   12.26   12.26   12.26   12.26   12.26   12.26   12.26   12.26   12.26   12.26   12.26   12.26   12.26   12.26   12.26   12.26   12.26   12.26   12.26   12.26   12.26   12.26   12.26   12.26   12.26   12.26   12.26   12.26   12.26   12.26   12.26   12.26   12.26   12.26   12.26   12.26   12.26   12.26   12.26   12.26   12.26   12.26   12.26   12.26   12.26   12.26   12.26   12.26   12.26   12.26   12.26   12.26   12.26   12.26   12.26   12.26   12.26   12.26   12.26   12.26   12.26   12.26   12.26   12.26   12.26   12.26   12.26   12.26   12.26   12.26   12.26   12.26   12.26   12.26   12.26   12.26   12.26   12.26   12.26   12.26   1                                                                                                                                                                                                                                                                                                                                                                                                                                                                                                                                                                                                                                                                                                                                                                                                                                                                                                                                                                                                                                                                                                                                                                                                    | 1,216,585       |           |           |           |          |        |        |         |              | 85     | 685  | ,685          | 1,037,685 | 1,037          |     |               |           |               |        |        |            |          |     |           |         |      |             |       |      |           | 2 | 400,841.2   |         |         | 275,811.3 | 164,525.7   |   | 119,166  |           | 70,003.5         | .7   | 47,975.7   |            |       | 31,895.7    | 二             | 28,978.0   |                                                  | 20,561.4                | 1.8   | 20,242.8  | 8.1   | 18,468.1       | _   | 17,044.9     |     |                             | ent                                     | Inv       |
| Research Ballow:   179-23   179-24   179-24   179-24   179-24   179-24   179-24   179-24   179-24   179-24   179-24   179-24   179-24   179-24   179-24   179-24   179-24   179-24   179-24   179-24   179-24   179-24   179-24   179-24   179-24   179-24   179-24   179-24   179-24   179-24   179-24   179-24   179-24   179-24   179-24   179-24   179-24   179-24   179-24   179-24   179-24   179-24   179-24   179-24   179-24   179-24   179-24   179-24   179-24   179-24   179-24   179-24   179-24   179-24   179-24   179-24   179-24   179-24   179-24   179-24   179-24   179-24   179-24   179-24   179-24   179-24   179-24   179-24   179-24   179-24   179-24   179-24   179-24   179-24   179-24   179-24   179-24   179-24   179-24   179-24   179-24   179-24   179-24   179-24   179-24   179-24   179-24   179-24   179-24   179-24   179-24   179-24   179-24   179-24   179-24   179-24   179-24   179-24   179-24   179-24   179-24   179-24   179-24   179-24   179-24   179-24   179-24   179-24   179-24   179-24   179-24   179-24   179-24   179-24   179-24   179-24   179-24   179-24   179-24   179-24   179-24   179-24   179-24   179-24   179-24   179-24   179-24   179-24   179-24   179-24   179-24   179-24   179-24   179-24   179-24   179-24   179-24   179-24   179-24   179-24   179-24   179-24   179-24   179-24   179-24   179-24   179-24   179-24   179-24   179-24   179-24   179-24   179-24   179-24   179-24   179-24   179-24   179-24   179-24   179-24   179-24   179-24   179-24   179-24   179-24   179-24   179-24   179-24   179-24   179-24   179-24   179-24   179-24   179-24   179-24   179-24   179-24   179-24   179-24   179-24   179-24   179-24   179-24   179-24   179-24   179-24   179-24   179-24   179-24   179-24   179-24   179-24   179-24   179-24   179-24   179-24   179-24   179-24   179-24   179-24   179-24   179-24   179-24   179-24   179-24   179-24   179-24   179-24   179-24   179-24   179-24   179-24   179-24   179-24   179-24   179-24   179-24   179-24   179-24   179-24   179-24   179-24   179-24   179-24   179-24                                                                                                                                                                                                                                                                                                                                                                                                                                                                                                                                                                                                                                                                                                                                                                                                                                                                                                                                                                                                                                                                                                                                                                                                      | 329,634         |           |           |           |          |        |        |         | ₩.           |        |      |               |           |                |     |               |           |               |        |        |            |          |     |           |         |      |             |       |      |           |   |             |         |         |           |             |   |          |           | All gold All and |      |            |            |       |             |               |            |                                                  |                         |       |           |       |                |     |              |     |                             |                                         |           |
| Grow Privace Consumption (% of GDP)                                                                                                                                                                                                                                                                                                                                                                                                                                                                                                                                                                                                                                                                                                                                                                                                                                                                                                                                                                                                                                                                                                                                                                                                                                                                                                                                                                                                                                                                                                                                                                                                                                                                                                                                                                                                                                                                                                                                                                                                                                                                                                                                                                                                                                                                                                                                                                                                                                                                                                                                                                                                                                                                                                                                                                                                                                                                                                                                                                                                                                                                                                                                                                                                                                                                                            | 723,391         |           |           |           |          |        |        |         | <b>↓</b>     |        |      |               |           |                |     |               |           |               |        |        |            |          |     |           |         |      |             |       |      |           | , | 300,071.3   | 1,500.0 | 40.10   | 200,000.7 | 104,707.1   |   | 140,717  |           | 10,004.0         | .0   | 22,007.0   | 40,074.4   | _     | 31,110.3    |               | 47,700.0   |                                                  |                         | r. 07 | 17,700.0  |       | 10,100.4       | ,   | 100000       |     |                             |                                         |           |
| $ Grow Government Food Intermedic Soft Office 1 & 52.5 & 12.4 & 22.7 & 19.6 & 19.1 & 18.1 & 17.9 & 15.4 & 14.3 & 13.0 & 12.6 & 11.8 & 5.5 & 10.2 & 10.6 & 10.3 & 13.1 & 11.1 & 10.2 & 4.2 & 9.1 \\ Grow Downwidt Food Intermedic Food Intermedic Food Intermedic Food Intermedic Soft Office 1 & 19.1 & 19.1 & 19.1 & 19.1 & 19.1 & 19.1 & 19.1 & 19.1 & 19.1 & 19.1 & 19.1 & 19.1 & 19.1 & 19.1 & 19.1 & 19.1 & 19.1 & 19.1 & 19.1 & 19.1 & 19.1 & 19.1 & 19.1 & 19.1 & 19.1 & 19.1 & 19.1 & 19.1 & 19.1 & 19.1 & 19.1 & 19.1 & 19.1 & 19.1 & 19.1 & 19.1 & 19.1 & 19.1 & 19.1 & 19.1 & 19.1 & 19.1 & 19.1 & 19.1 & 19.1 & 19.1 & 19.1 & 19.1 & 19.1 & 19.1 & 19.1 & 19.1 & 19.1 & 19.1 & 19.1 & 19.1 & 19.1 & 19.1 & 19.1 & 19.1 & 19.1 & 19.1 & 19.1 & 19.1 & 19.1 & 19.1 & 19.1 & 19.1 & 19.1 & 19.1 & 19.1 & 19.1 & 19.1 & 19.1 & 19.1 & 19.1 & 19.1 & 19.1 & 19.1 & 19.1 & 19.1 & 19.1 & 19.1 & 19.1 & 19.1 & 19.1 & 19.1 & 19.1 & 19.1 & 19.1 & 19.1 & 19.1 & 19.1 & 19.1 & 19.1 & 19.1 & 19.1 & 19.1 & 19.1 & 19.1 & 19.1 & 19.1 & 19.1 & 19.1 & 19.1 & 19.1 & 19.1 & 19.1 & 19.1 & 19.1 & 19.1 & 19.1 & 19.1 & 19.1 & 19.1 & 19.1 & 19.1 & 19.1 & 19.1 & 19.1 & 19.1 & 19.1 & 19.1 & 19.1 & 19.1 & 19.1 & 19.1 & 19.1 & 19.1 & 19.1 & 19.1 & 19.1 & 19.1 & 19.1 & 19.1 & 19.1 & 19.1 & 19.1 & 19.1 & 19.1 & 19.1 & 19.1 & 19.1 & 19.1 & 19.1 & 19.1 & 19.1 & 19.1 & 19.1 & 19.1 & 19.1 & 19.1 & 19.1 & 19.1 & 19.1 & 19.1 & 19.1 & 19.1 & 19.1 & 19.1 & 19.1 & 19.1 & 19.1 & 19.1 & 19.1 & 19.1 & 19.1 & 19.1 & 19.1 & 19.1 & 19.1 & 19.1 & 19.1 & 19.1 & 19.1 & 19.1 & 19.1 & 19.1 & 19.1 & 19.1 & 19.1 & 19.1 & 19.1 & 19.1 & 19.1 & 19.1 & 19.1 & 19.1 & 19.1 & 19.1 & 19.1 & 19.1 & 19.1 & 19.1 & 19.1 & 19.1 & 19.1 & 19.1 & 19.1 & 19.1 & 19.1 & 19.1 & 19.1 & 19.1 & 19.1 & 19.1 & 19.1 & 19.1 & 19.1 & 19.1 & 19.1 & 19.1 & 19.1 & 19.1 & 19.1 & 19.1 & 19.1 & 19.1 & 19.1 & 19.1 & 19.1 & 19.1 & 19.1 & 19.1 & 19.1 & 19.1 & 19.1 & 19.1 & 19.1 & 19.1 & 19.1 & 19.1 & 19.1 & 19.1 & 19.1 & 19.1 & 19.1 & 19.1 & 19.1 & 19.1 & 19.1 & 19.1 & 19.1 & 19.1 & 19.1 & 19.1 & 19.1 & 19.1 & 19.1 & 19.1 & 19.1 $                                                                                                                                                                                                                                                                                                                                                                                                                                                                                                                                                                                                                                                                                                                                                                                                                                                                                                                                                                                                                                                                                                                                                                                                  | -394,236        |           |           |           |          | -394   |        |         | ــــ         |        |      |               |           |                |     |               |           | (34           |        |        |            | (:       |     |           |         |      |             | (30)  |      |           |   |             |         |         |           |             |   |          |           |                  |      |            |            | 4_0   |             | —             |            | (                                                |                         |       |           |       |                |     |              | +-  | a comp                      |                                         | Re        |
| Grow Domestic Fixed Investment (Visif GDP) 247 263 294 27.1 32.3 29.0 30.7 27.0 27.3 27.7 30.1 31.1 360 33.0 36.8 38.2 37.3 38.4 34.1 35.2 30.7                                                                                                                                                                                                                                                                                                                                                                                                                                                                                                                                                                                                                                                                                                                                                                                                                                                                                                                                                                                                                                                                                                                                                                                                                                                                                                                                                                                                                                                                                                                                                                                                                                                                                                                                                                                                                                                                                                                                                                                                                                                                                                                                                                                                                                                                                                                                                                                                                                                                                                                                                                                                                                                                                                                                                                                                                                                                                                                                                                                                                                                                                                                                                                                | 72<br>8.84      |           |           |           |          |        |        |         | +-           |        |      |               |           |                |     |               |           | _             |        |        |            | <u> </u> |     |           |         |      |             |       |      |           |   |             |         |         |           |             |   |          |           |                  |      |            |            | +-    |             | _             |            | -                                                |                         |       |           |       |                | -   | 62.4<br>26.2 | +   |                             |                                         |           |
|                                                                                                                                                                                                                                                                                                                                                                                                                                                                                                                                                                                                                                                                                                                                                                                                                                                                                                                                                                                                                                                                                                                                                                                                                                                                                                                                                                                                                                                                                                                                                                                                                                                                                                                                                                                                                                                                                                                                                                                                                                                                                                                                                                                                                                                                                                                                                                                                                                                                                                                                                                                                                                                                                                                                                                                                                                                                                                                                                                                                                                                                                                                                                                                                                                                                                                                                | 28.02           |           |           |           |          |        |        |         | $\vdash$     |        | ,,,  | ,,,           |           |                |     |               |           | _             |        |        |            |          |     |           |         |      |             |       |      |           |   |             |         |         |           |             |   |          |           |                  |      |            |            | -     |             | $\overline{}$ |            |                                                  |                         |       |           |       |                | +   | 20.2         | +   |                             |                                         |           |
| Resource Radings (8 of GDP) (1.5) (1.5) (1.5) (1.5) (1.5) (1.5) (1.5) (1.5) (1.5) (1.5) (1.5) (1.5) (1.5) (1.5) (1.5) (1.5) (1.5) (1.5) (1.5) (1.5)                                                                                                                                                                                                                                                                                                                                                                                                                                                                                                                                                                                                                                                                                                                                                                                                                                                                                                                                                                                                                                                                                                                                                                                                                                                                                                                                                                                                                                                                                                                                                                                                                                                                                                                                                                                                                                                                                                                                                                                                                                                                                                                                                                                                                                                                                                                                                                                                                                                                                                                                                                                                                                                                                                                                                                                                                                                                                                                                                                                                                                                                                                                                                                            | -9.08           |           |           |           |          |        |        |         | +            |        |      |               | (9.8)     |                |     | (12.9)        |           |               |        | (14.4) |            |          |     |           |         |      | (19.3)      |       |      |           |   | (17.0)      | (16.1)  |         | (17.4)    | (14.5)      |   |          |           | (18.8)           |      |            | (22.0)     | $\pm$ | (19.7)      | $\overline{}$ | (16.1)     | <del>                                     </del> | (13.6)                  |       |           |       | (11.3)         |     | (11.5)       | )D) | Resource Balance (% of GDP) | orosa Domestic Pixed II                 |           |