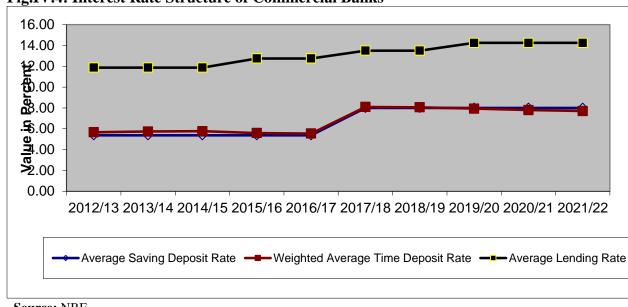

| 18      | 18      | 20      | 20      | 21.5    | 21.5    | 21.5    |
| 3. T-bills (Nominal)                    | 1.44    | 1.42    | 1.42    | 1.74    | 4.54    | 7.97    | 9.46    |
| 4. Headline Inflation (Year-on-Year)    | 7.5     | 8.8     | 14.7    | 15.3    | 21.6    | 24.6    | 34      |
| 5. Real Rate of Interest on:            |         |         |         |         |         |         |         |
| 5.1 Saving Deposit (1.1 - 4)            | -2.13   | -3.43   | -6.7    | -7.28   | -13.55  | -16.6   | -26.04  |
| 5.2 Time Deposit (1.2 - 4)              | -1.91   | -3.26   | -6.61   | -7.21   | -13.62  | -16.8   | -26.34  |
| 5.3 Lending (2 - 4)                     | 5.25    | 3.95    | -1.2    | -1.78   | -7.3    | -10.35  | -19.79  |

Source: NBE



### Fig.IV.4: Interest Rate Structure of Commercial Banks

Source: NBE

## 4.3 Developments in Financial Sector

Banks, insurance companies and microfinance institutions are the major financial institutions operating in Ethiopia. At the end of June 2021/22, the number of banks reached 30, insurance companies 18 and micro finance institutions 43.

Banks opened 1600 new branches in 2021/22; thereby raising the total number of branches to 8,944 from 7,344 a year ago. Those banks which opened more than 100 branches in a year include: Dashen Bank (252 branches), Awash International Bank (140 branches), Commercial Bank of Ethiopia (137 branches), Siingee Bank (134 branches), Abyssinia Bank (128 branches), Cooperative Bank of Oromia (121 branches), Abay Bank (112 branches) and Amhara Bank (101